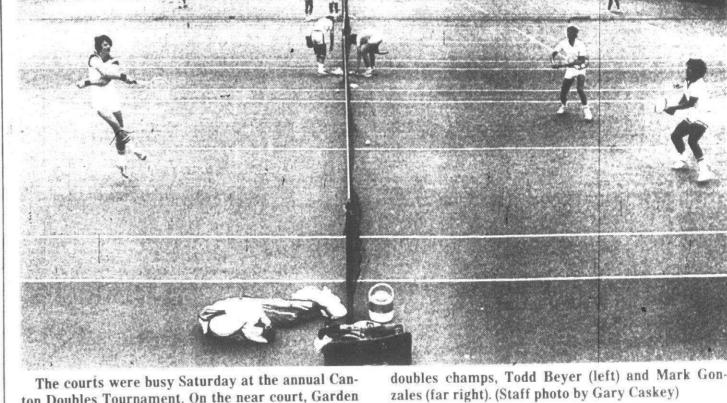

otched her second shutout on a one-hitter. She struck out four and did not allow a walk in seven innings.

McDOWELL, Kiselica and Humphries paced the Oasis offense with two hits apiece. Both of Humphries' hits were triples. Teammate Sue Barbalas added a triple, while Pachiva and Stafford slugged doubles. Oasis was eliminated from the

tourney on Sunday by Girl Friday of Saginaw, 4-0.

Boyd suffered the loss, although she gave up only one earned run. Oasis ran into a defensive lapse. The team made four errors.

Kiselica had two of Oasis' six hits. She led the team in batting during the tourney with a .582 average. She also fielded her second base position without committing an error.

Oasis resumes Livonia League play at 6:30 p.m. Friday, July 11, at Ford Field against Kane's Truck Parts.



ton Doubles Tournament. On the near court, Garden City's Dave Mack smashes a volley against men's

Brad Emons editor / 591-2317

(C)1C

# Beyer rules Canton event; **Gilles romps at Northville**

Todd Beyer of Wayne came away the 🌾 big winner in the annual Canton Doubles Tennis Tournament held over the weekend at Canton High School.

The Northwood Institute netter took home two first place trophies. He was part of the men's and mixed doubles title teams.

He teamed up with Westland's Mark Gonzales to capture the men's doubles crown. They defeated Ann Arbor's Roy Benton and Don Campbell in the finals, 2-6, 6-4, 6-4.

Beyer and Gonzales reached the finals with a 4-6, 6-1, 6-4 triumph over Lois Beyer, both of Wayne Vic Moccia of Livonia and Dave

Farmer of Garden City.

In the other semifin