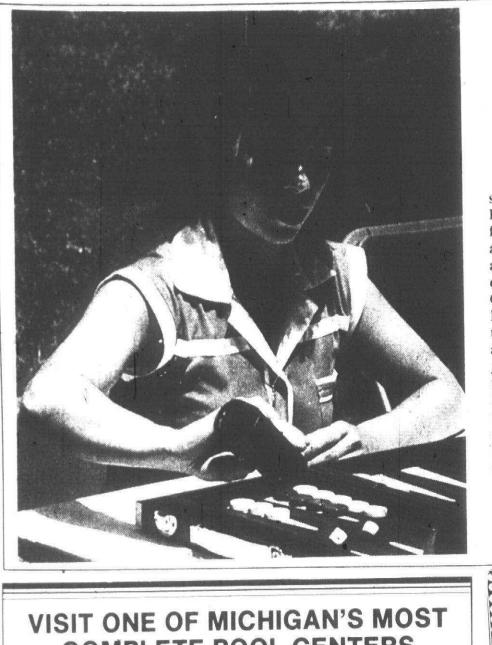

### Backgammon in the park

Backgammon players from southeastern Michigan gathered in Plymouth's Kellogg Park Saturday for a tournament. They brought along their own boards and played at long tables set up by members of the American Backgammon Club, sponsor of the tournament. Play began at 1 p.m. and continued throughout the afternoon. Players and those who came to watch enjoyed the shade of the trees and the cool breezes in the park. Maria Polleta of Canton Township (left) was one of the participants. Players at one of the long tables is shown at right. (Staff photos by Gary Caskey)