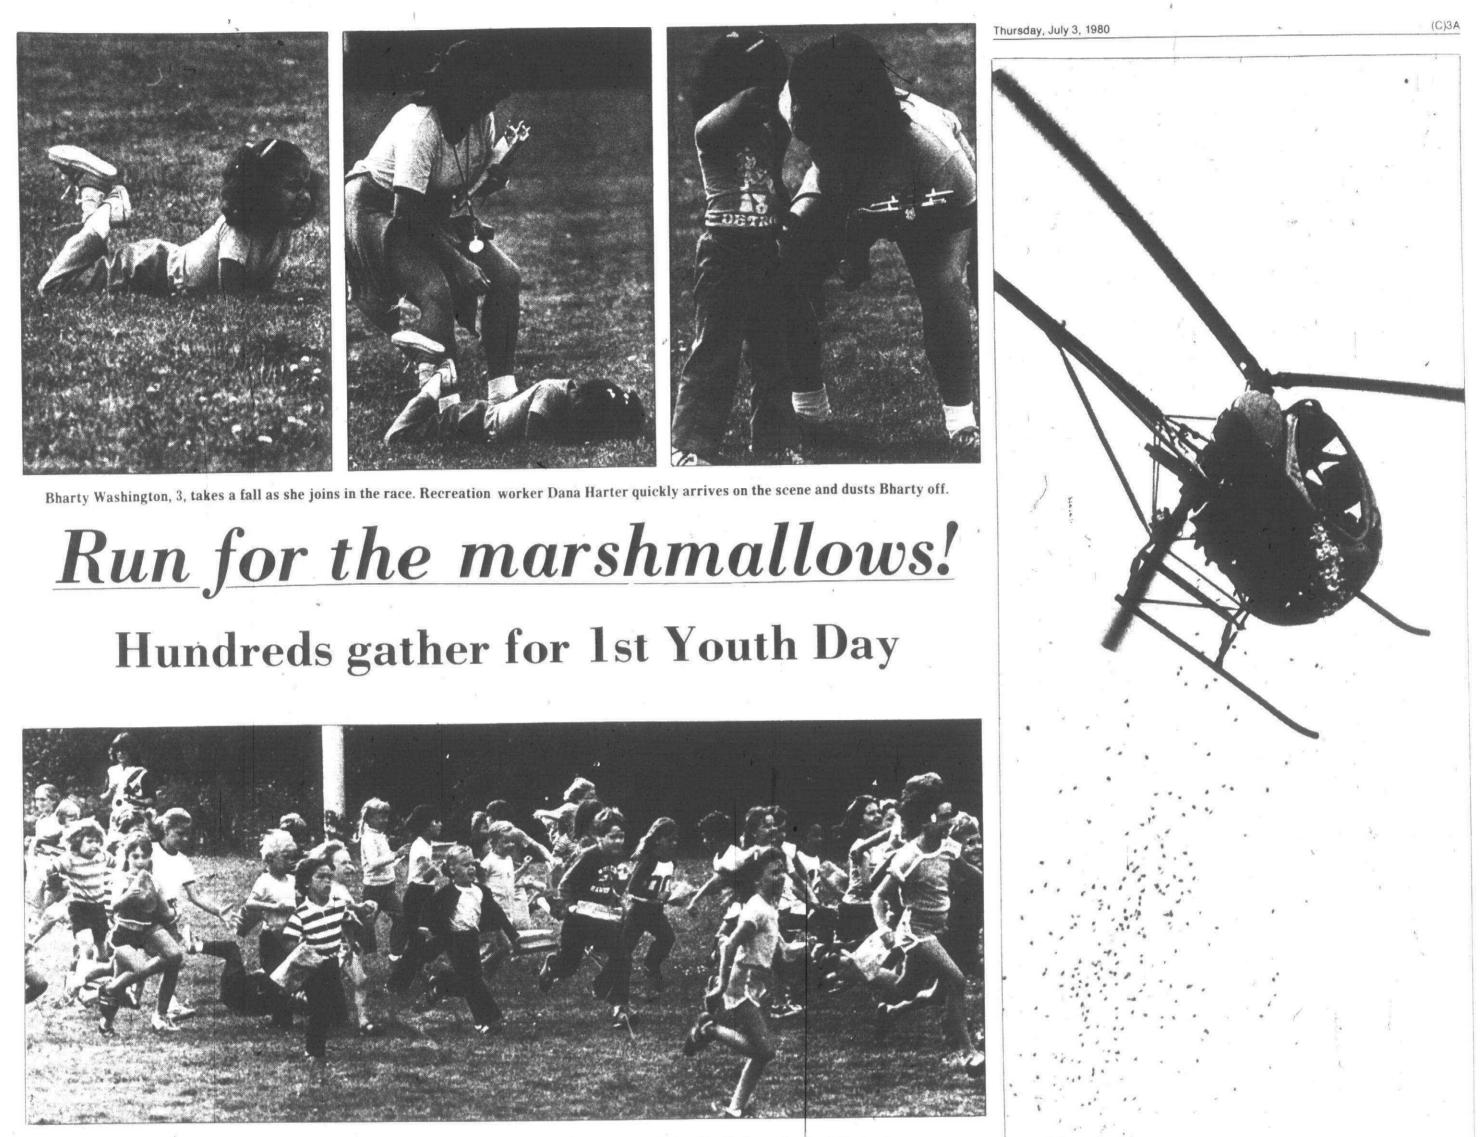

Canton-Kings Row, Lilley & Warren Dearborn Hts.-Cambridge Ctr., Inkster & Warren Detroit-Downtown, Griswold & Larned Brighton-Brighton Mall, behind McDonalds.

And the race is on. Kids from all over Canton scrambled to get their share of the goodies. (Staff photos by Gary Caskey.

Marshmallows - 3,000 of them to be exact - pour from the skies over Griffin Park.