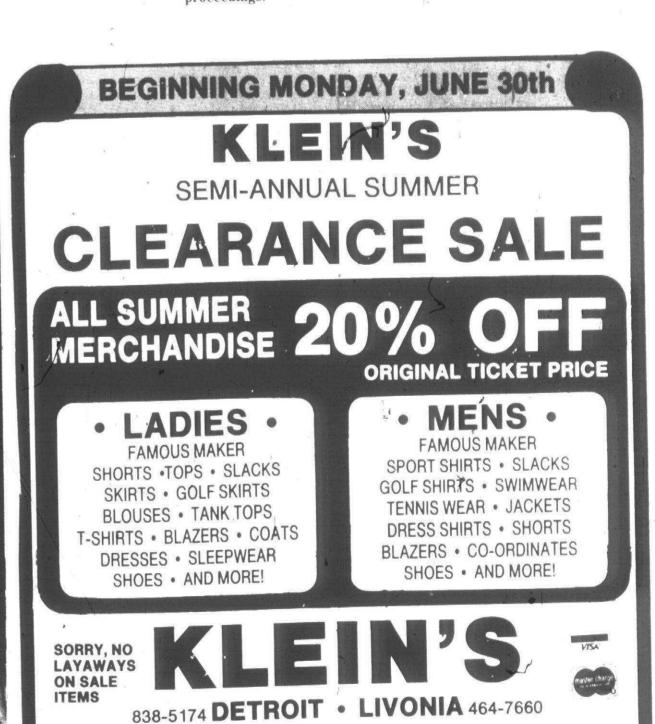

All, and Understanding Interdependence in World Resources.

THERE ARE only 70 copies left of the PLUS 1979 Cook Book. The limited edition book was prepared by parents and staff of the PLUS Preschool and Head Start programs of the Plymouth-Canton Community Schools.

The book was published in recognition of the International Year of the Child. Illustrations in the book are by talented parents Bill Courson, June Hill



Bob Lanier, a Farmington Hills resident and former Detroit Pistons star, was one of the judges. He signed a program for Billy Joe Morton, brother of Mary Morton, last year's Miss Michigan/ United/Venus U.S.A. (Staff photos by Gary Caskey)

Marcy Doddie of Canton Township and Tom Vickers, official pageant photographer, compared notes during a break in the pageant proceedings.



PLYMOUTH/EVERGREEN CTR. 20155 PLYMOUTH ROAD OPEN DAILY AND SATURDAY

NEWBURGH PLAZA 37101 W. SIX MILE AT NEWBURGH RD. OPEN DAILY 10:00 - 9:00



### **Curl-Fidge**

Mr. and Mrs. Thomas Curl of Clement Road, Northville announce the engagement of their daughter, Deborah, to Jeffrey Fidge, son of Mr. and Mrs. Thomas Fidge of North Territorial Road, Plymouth Township. The bride-elect graduated from Northville High School in 1978. She is employed by Les Bowden and Assoc., Inc. of Northville. Her fiance graduated from Plymouth Salem High School in 1977. He is a student at Michigan State University where he is majoring in landscape architecture.

They plan to be married in July 1981.

### **Mausole-Penrice**

Mr. and Mrs. Richard M. Mausole of Deckerville announce the engagement of their daught