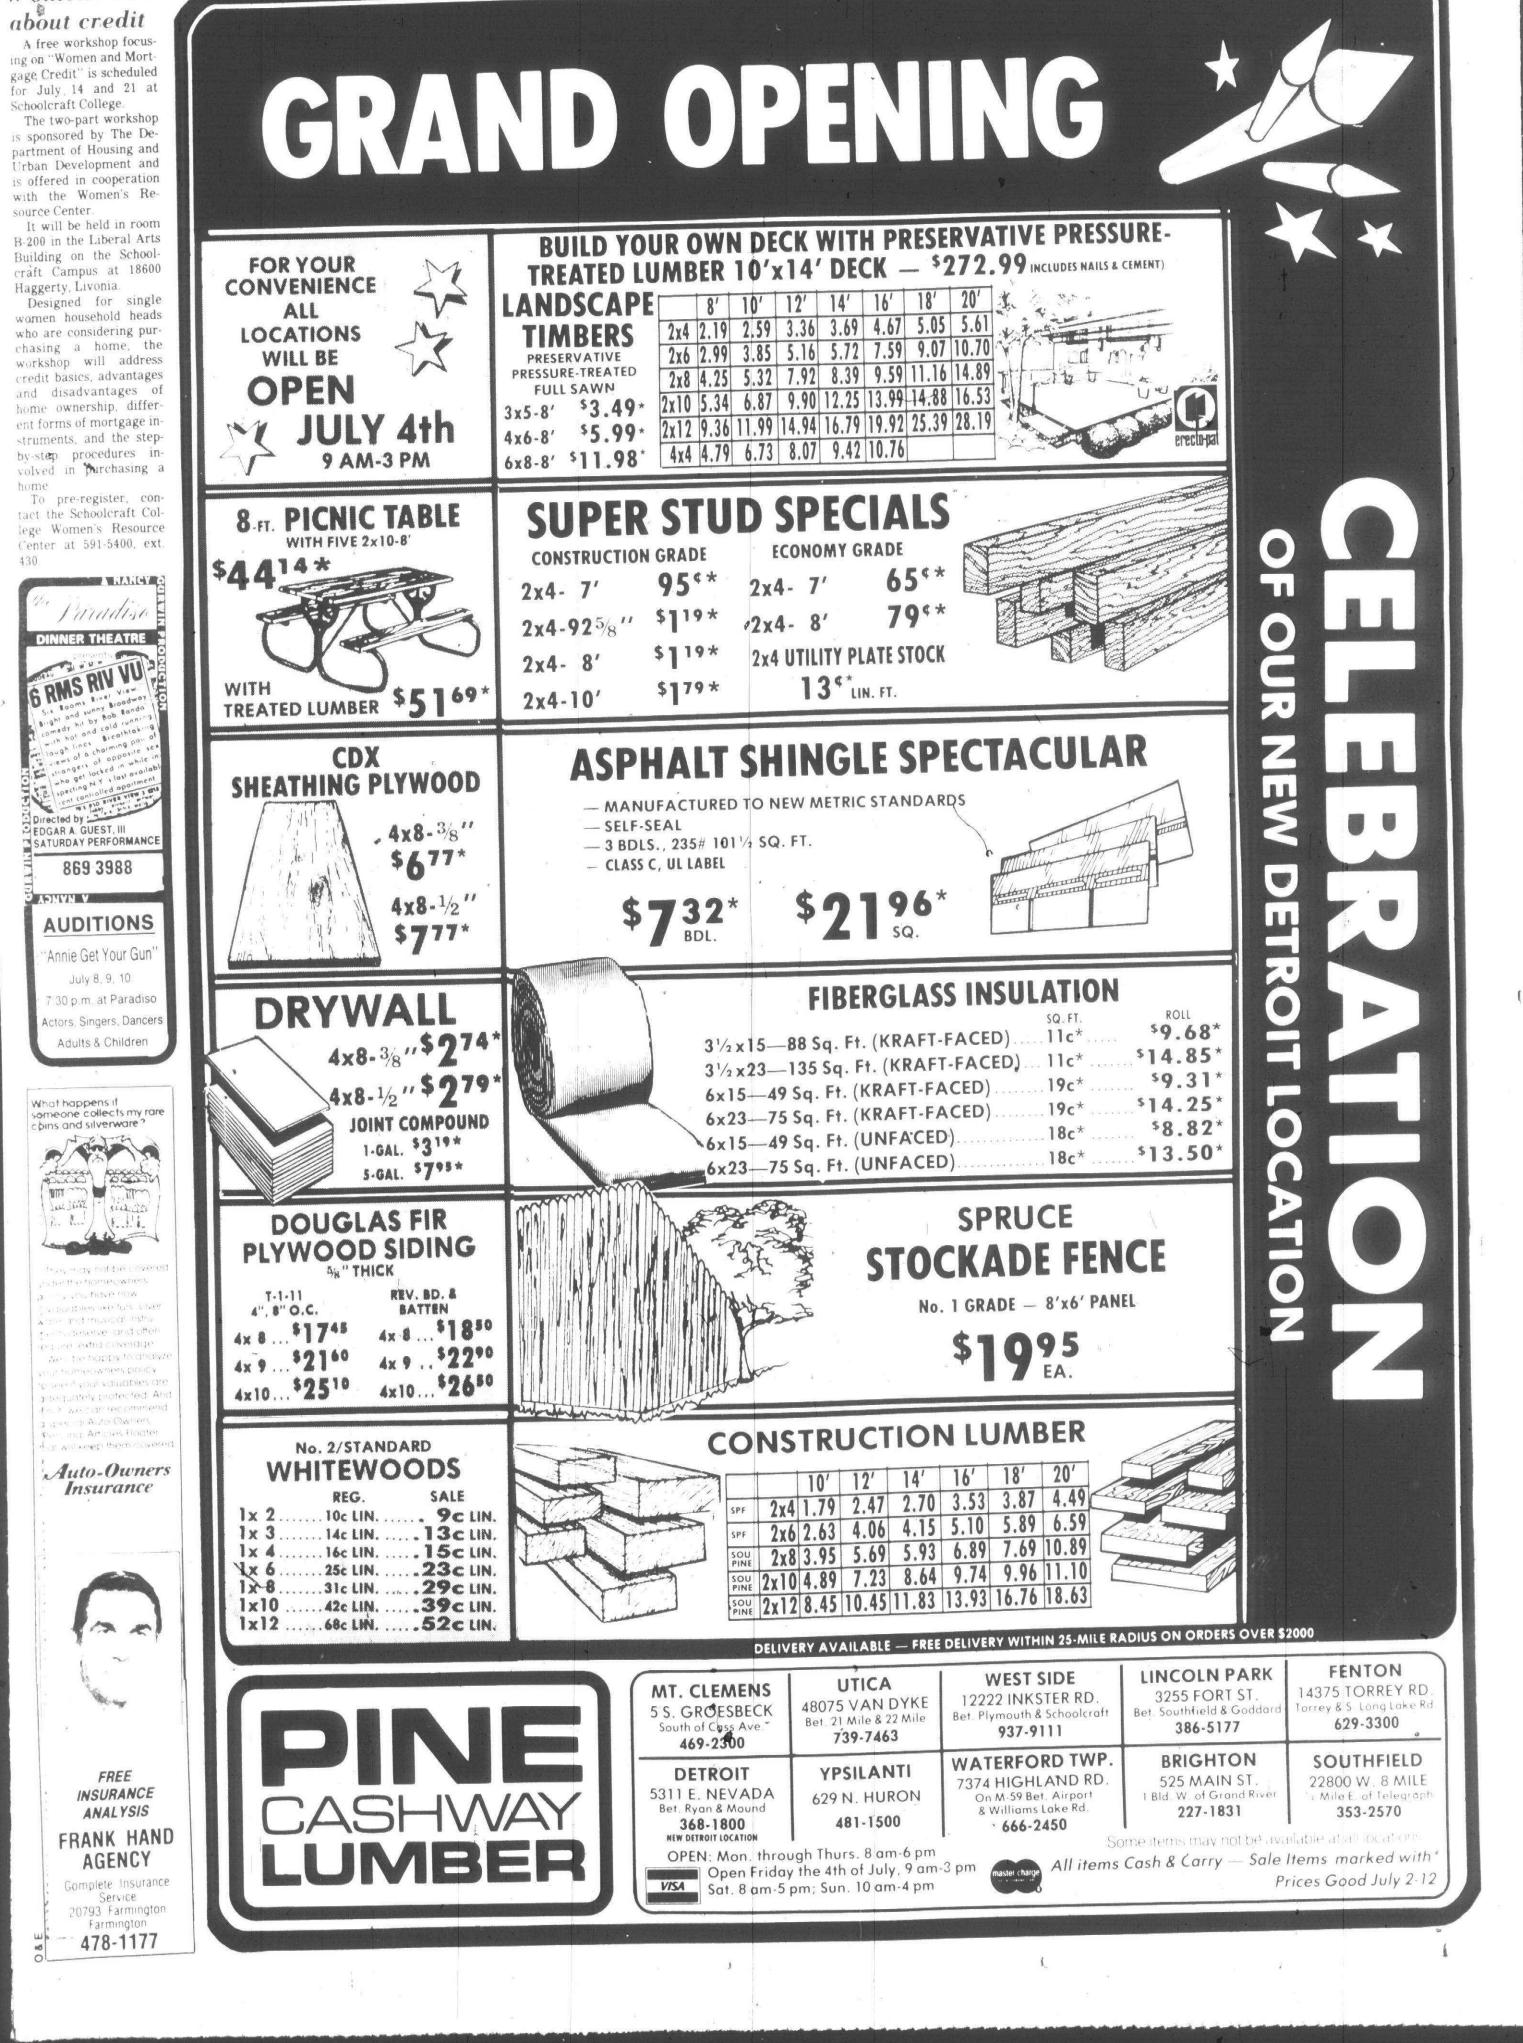

Well, to heck with it.

**Audition for solo** role in 'Messiah'

The Plymouth Symphony Orchestra has announced that auditions for the vocal solos in "The Messiah" (Christmas portion only) will be scheduled for the second week in July.

Oliver Wagner, publicity chairman for the Plymouth Symphony Society, said, "Preparations are under way for a much-requested "Messiah" singalong at its Dec. 7 concert. The symphony wishes to invite members of the community to audition for the vocal solo parts.

"Invite your favorite singers to audition and then join us yourself for an exciting do-it-yourself concert next December." •

Persons interested in auditioning for the solos should call Fran Lang, society president, 453-5064, or Wagner, 455-6420. The actual dates of auditions will be announced later.



6B\*

# Handicapped can enjoy recreation

Summer recreation is available for track and beach party. the mentally impaired and physically handicapped, age 3 and over through the Tri-City Therapeutic Program sponsored by the cities of Westland, Garden City and Wayne. Also eligible are the visual and hearing impaired.

Now under way, it will continue through Aug. 13, for the most part in Garden City Park, John Glenn High School, McGrath School and the Garden City Community Pool. All activities will be accessible to persons in wheelchairs.

Persons from the entire areea may participate.

Activities will include adaptive sports and games, nature crafts, creative arts and trips to the Detroit Zoo. Kensington Park, Wave Tech Pool and Belle Isle. Special events are colors war day, circus day, an