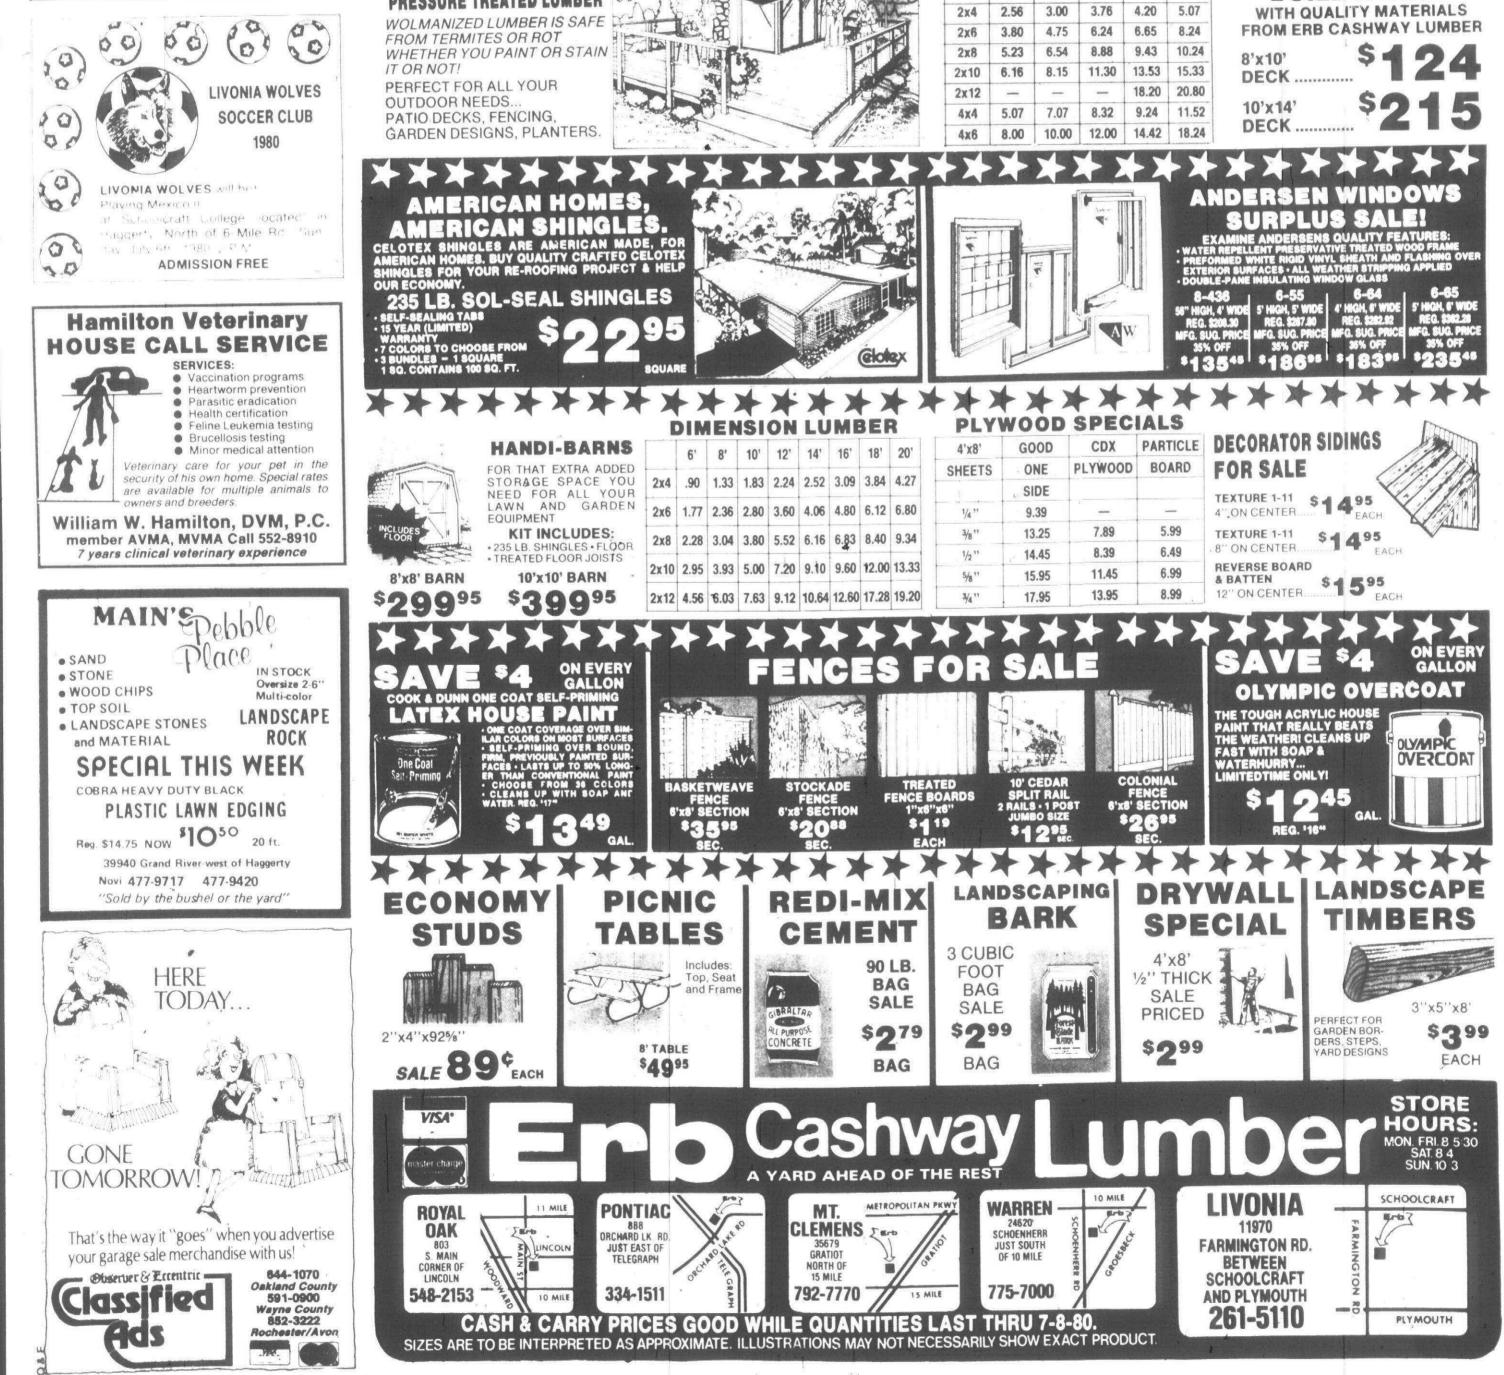

ox 2<br>Igers 1 |   | G B<br>2<br>3<br>4 | LAST WEEK'S RESULTS:<br>Phillies 18, Dodgers 10, Oriole<br>Red Sox 16, Tigers 9, Braves 5, A<br>22, Pirates 5, Tigers 17, Red Sox<br>gels 8, Phillies 6, Dodgers 9, Pira<br>Braves 11, Orioles 5. |
|--------------------------------------------------------|---|--------------------|---------------------------------------------------------------------------------------------------------------------------------------------------------------------------------------------------|
| Eman                                                   | P |                    | vmont                                                                                                                                                                                             |





2C(P,C)

### sports shorts

### EQUESTRIANS WANTED

The Plymouth-Canton Equestrian Club is looking for members.

Students in grades nine through 12 with their own horse are eligibile to register.

For more information call Nancy Thomas at 453-5219. Reservations must be made by Aug. 1

The team will compete in four meets this fall.

### MODIFIED TOURNAMENT

The Plymouth Recreation Department will host a double-elimination modified softball tournament, July 11-13

Sixteen openings are available for the event, to be played on City of Plymouth fields. The entry fee is \$100 per team. A Dudley SB 12 softball must also be provided for each game

Only teams listed in the MRPA City Modified Softball Program are eligible to compete. Players must be on official league rosters in order to partici