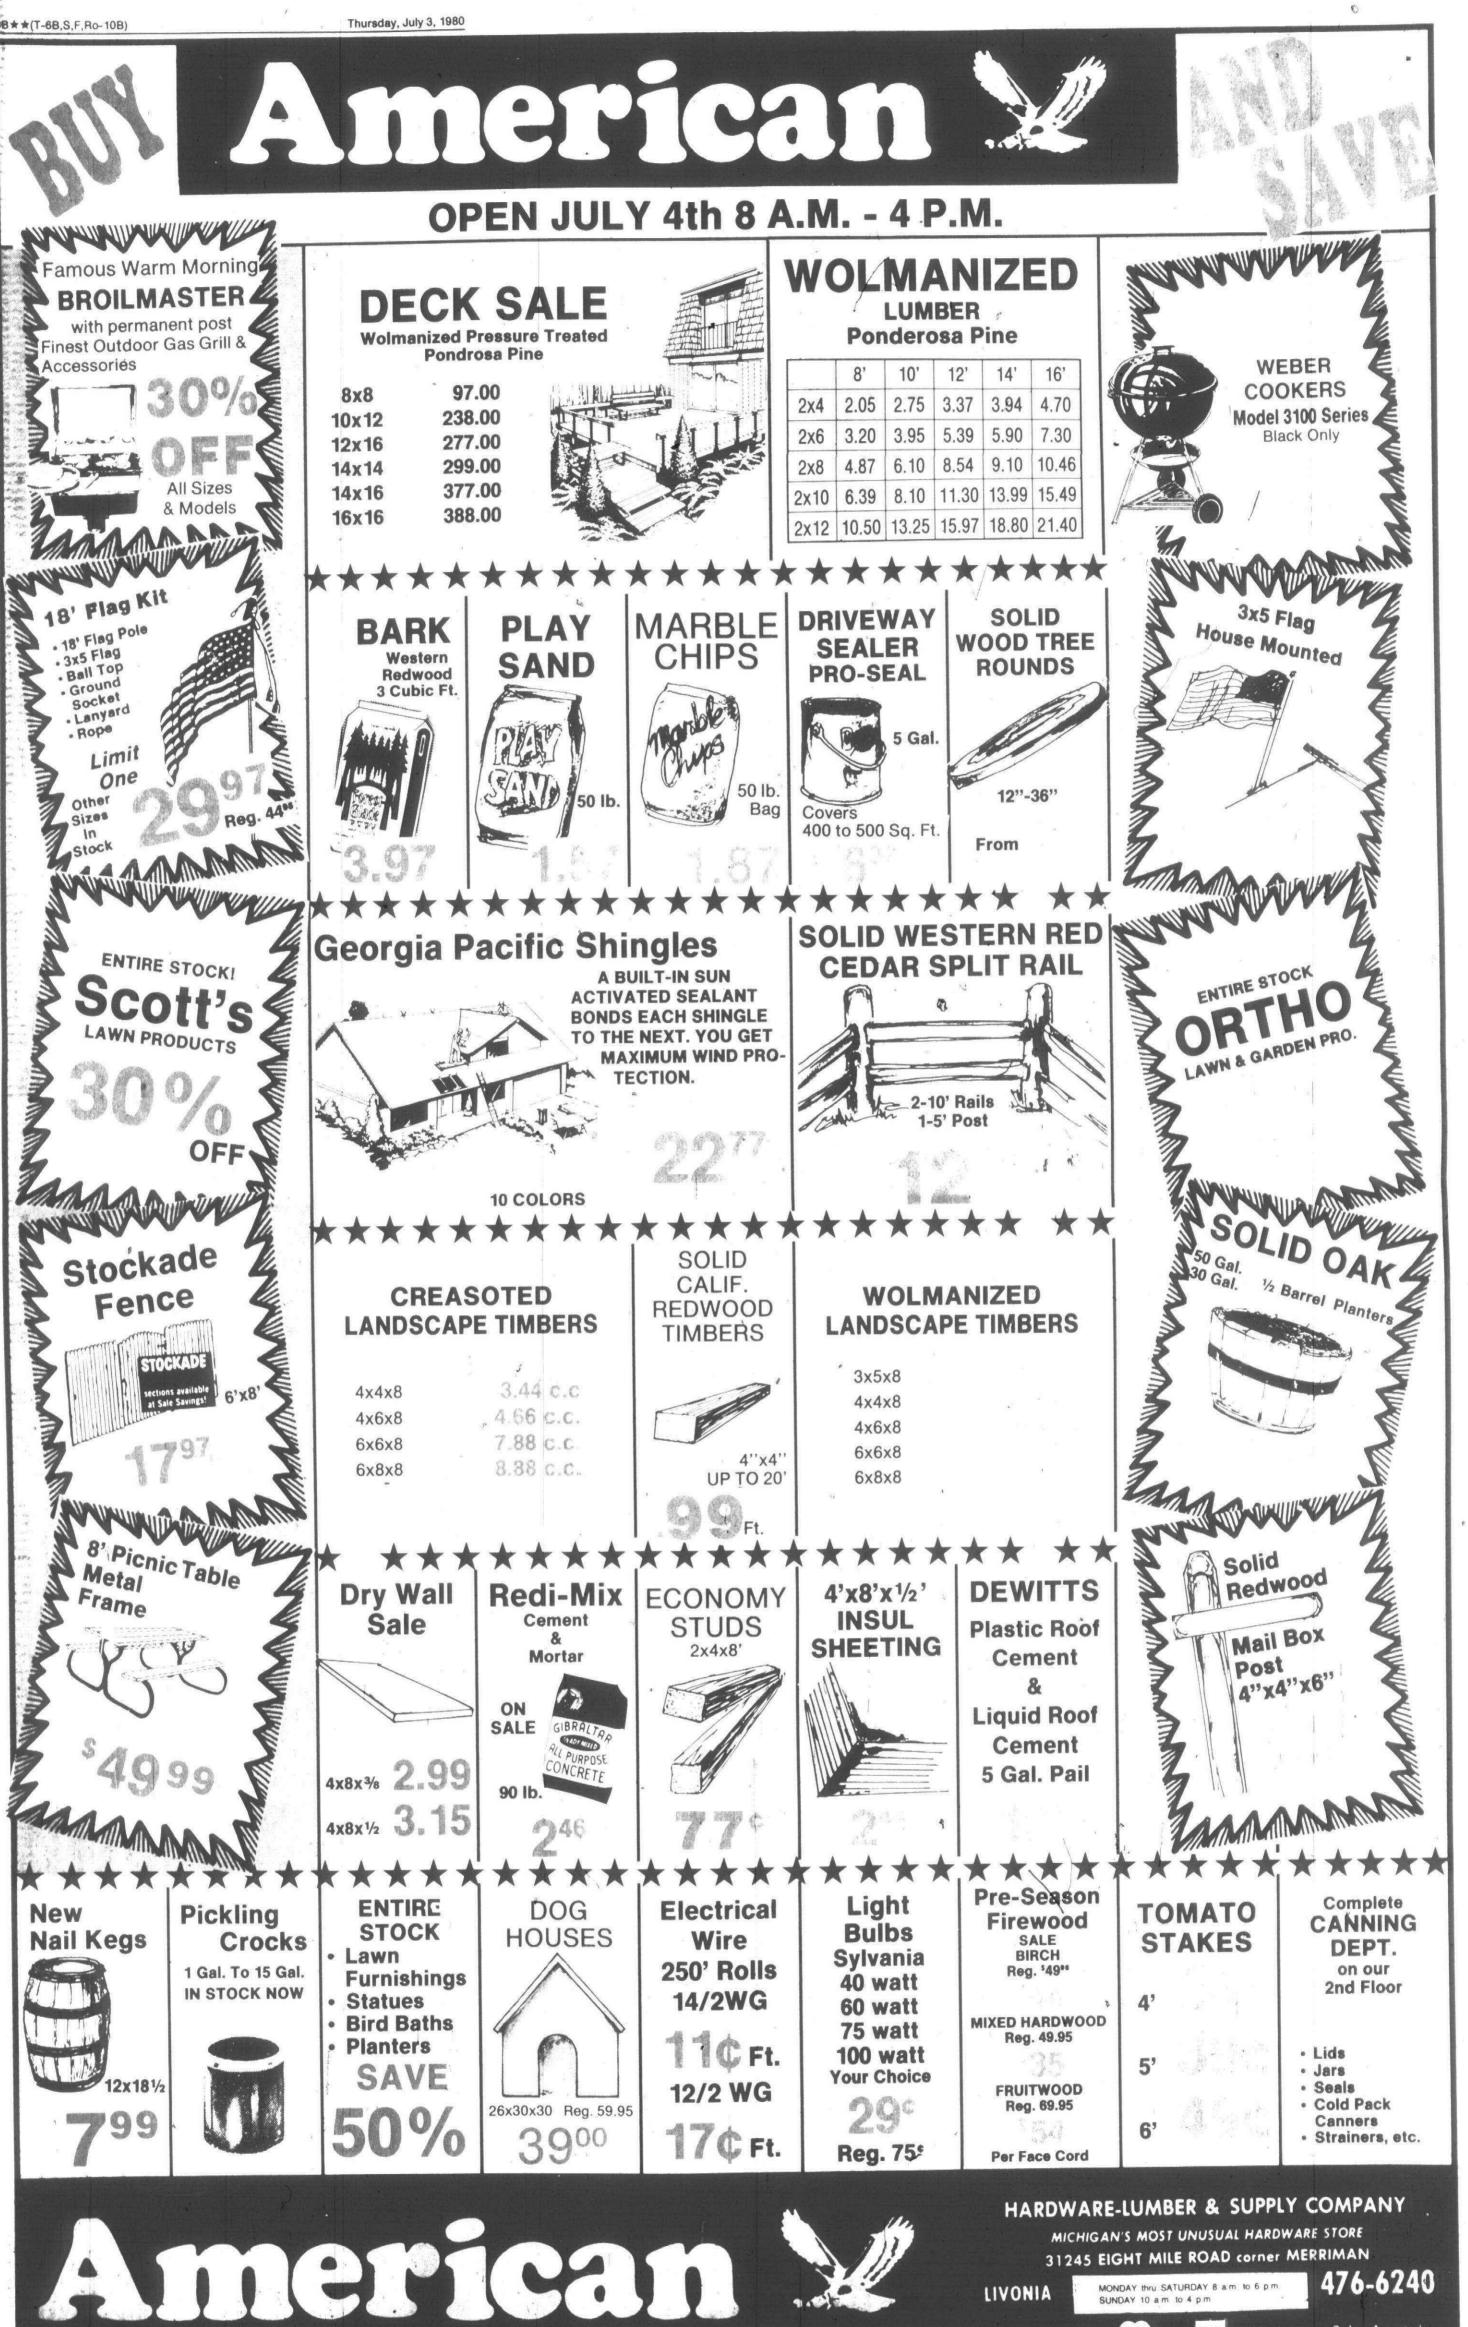

| Rochester Rd.                     |
| SOUTHFIELD:                         | VAN BUREN TWP                     |
| 29405 Greenfield near               | 2069 Rawsonville                  |
| 12 Mile                             | WARREN:                           |
| 25123 Southfield near               | 3900 E . 14 Mile                  |
|                                     |                                   |

30700 Schoenherr near EIGHTS: 13 Mile enherr at WAYNE 35150 Michigan at enherr at Wayne Rd WATERFORD TWA 5619 Dixie at Cambrook im at Allen Rd WEST BLOOMFIELD 6120 W. Maple Rd. at Beaver ---Farmington Rd WESTLAND: Beaver at 7957 N Wayne Rd at Nankin Blvd. N.W. Lake at 315 S Wayne near Cherry Hill TWP YPSILANTI: onville near 1-94 123 W Michigan at Washington Mile Rd









### Canton Observer

Thursday, July 3, 1980

# **Oasis edges Waterford** in fast pitch showdown

The Oasis Golf Center women's fastpitch softball team completed a successful weekend of play by capturing four out of five games.

Coach Bob Boyd's club scored a big win Friday night in a Livonia Women's Fastpitch League with a 2-1 triumph over defending champs Waterford Gas House Gang.

Oasis traveled to Midland Saturday and Sunday for an invitational tournament and came away with three wins

A clutch two-out single by Denise Cifaldi in the bottom of the seventh inning enabled Oasis to beat Waterford. Western Michigan teammate Allison Cole, a newcomer to the squad, scored the winning run.

Oasis opened the scoring in the first inning when Vicky Cavallaro walked and eventually crossed home