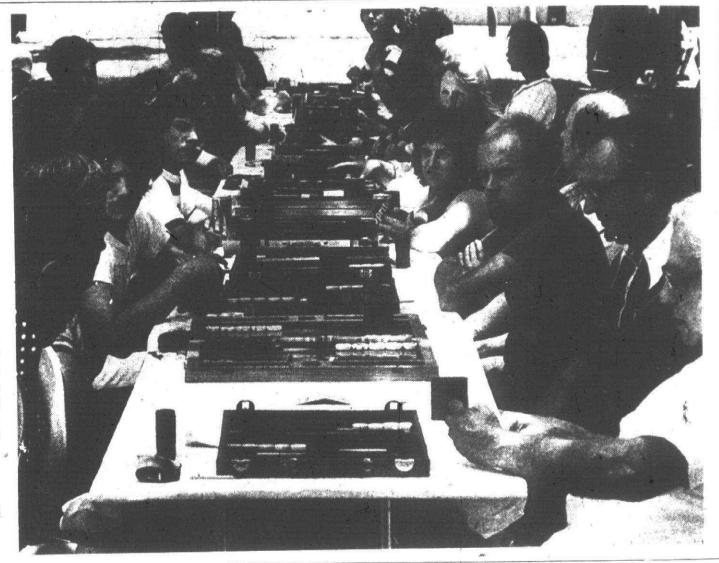

### Backgammon in the park

Backgammon players from southeastern Michigan gathered in Plymouth's Kellogg Park Saturday for a tournament. They brought along their own boards and played at long tables set up by members of the American Backgammon Club, sponsor of the tournament. Play began at 1 p.m. and continued throughout the afternoon. Players and those who came to watch enjoyed the shade of the trees and the cool breezes in the park. Maria Polleta of Canton Township (left) was one of the participants. Players at one of the long tables is shown at right. (Staff photos by Gary Caskey)