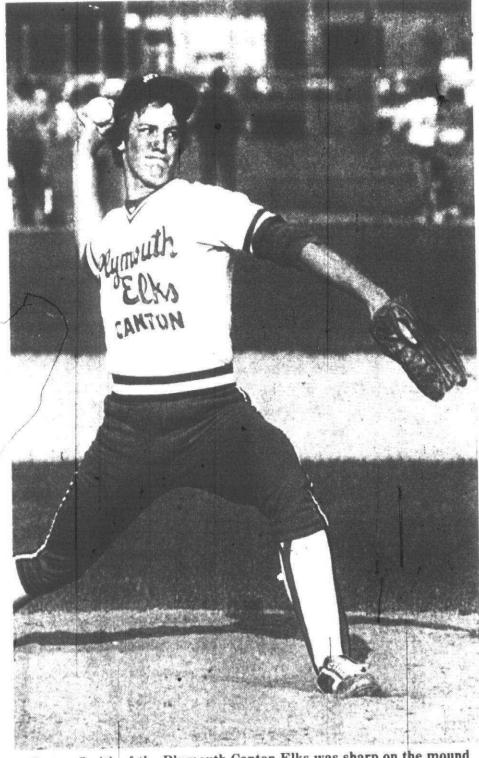

Central Michigan University, combined to win the mixed doubles title with a 7-5, 7-6 victory over Bob Deyo of Westland and Bea Grech-Cumbo of Livonia

Down 5-0 in the second set, Grech-Cumbo and Devo rallied to force the tiebreaker, which they lost, 5-0. Beyer and Walker gained the finals with a 6-1, 6-0 semifinal triumph over Bill and Debbie Flood of Brighton.

NORTHVILLE OPEN

Plymouth's Steve Prueter and Lisa Milczarski won the Lipton Ice Tea® mixed doubles tournament at the Fish Hatchery in Northville over the weekend.

The Plymouth players will advance later this month to regional play in the event, which is held in conjunction with National Tennis Week and the Northville Open.

(Continued on Page 3C)

### Division leaders notch 11th straight

# **Canton Mantle trips DiPonio, 7-0**



### **By BRAD EMONS**

The Plymouth Canton Elks are on top of their game right now.

Nothing was more evident than Tuesday evening when coach Dave Racer's squad made it 11 in a row with a 7-0 victory over rival Plymouth Salem DiPonio in a Mickey Mantle League baseball game.

"The kids hit the ball well," said Racer, whose team totaled 12 safeties.

"They came out swinging," he said. "They're a super good bunch of kids. They're intelligent and I enjoy working with them.'

Headed toward a post-season tournament berth, Racer's squad continues to look sharp despite some lopsided wins of late.

"It's awfully hard to keep them up," said Racer. "We hadn't been hitting the ball, and then the last two games we've gotten more than 10 hits.

Canton took a 1-0 lead in the first inning when Keith Sto