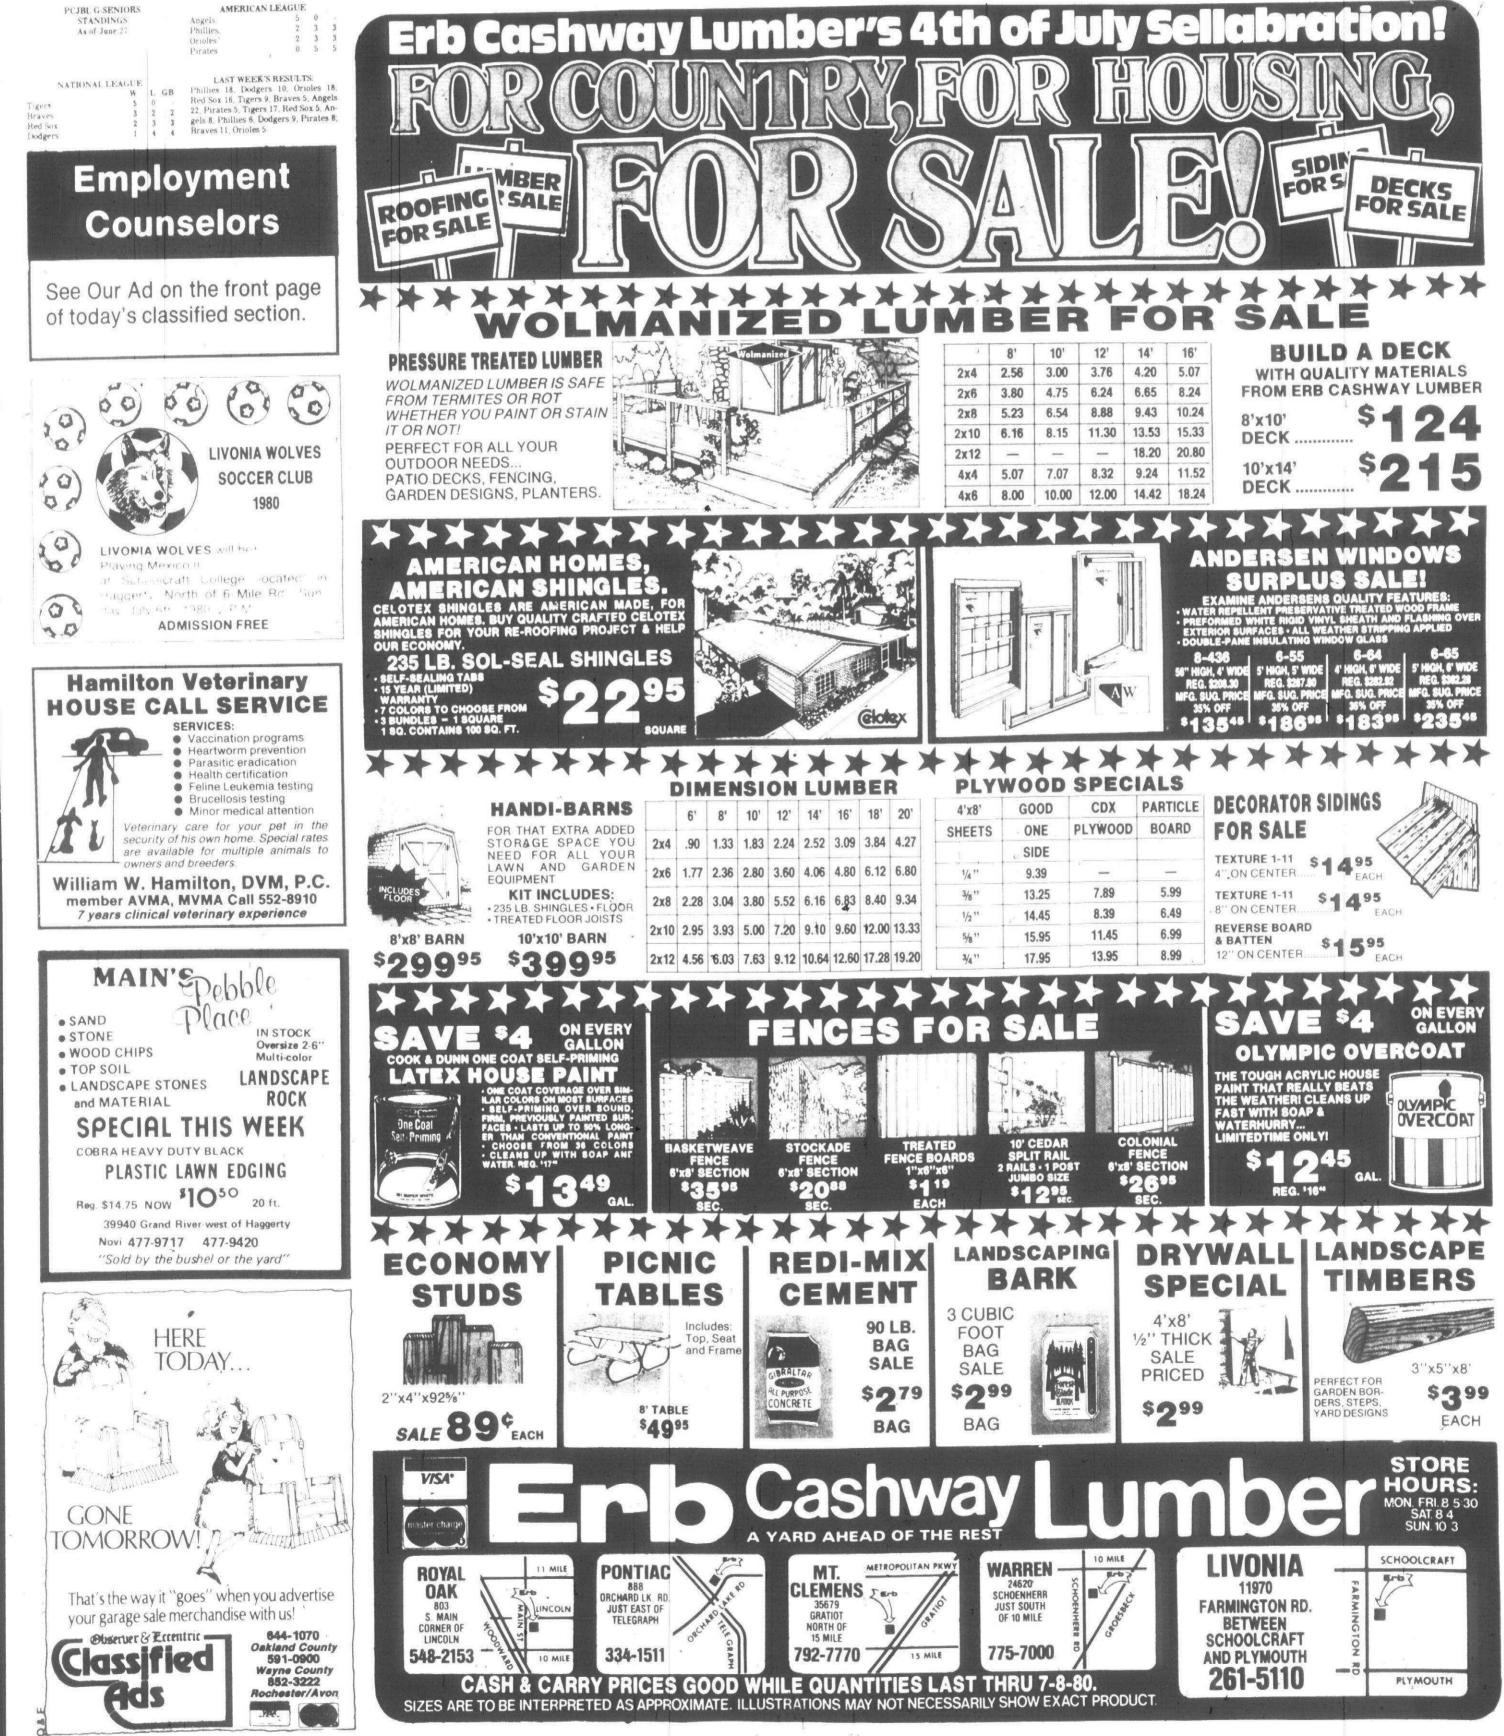

2<br>Igers 1 |   | G B<br>2<br>3<br>4 | LAST WEEK'S RESULTS:<br>Phillies 18, Dodgers 10, Oriole<br>Red Sox 16, Tigers 9, Braves 5, A<br>22, Pirates 5, Tigers 17, Red Sox<br>gels 8, Phillies 6, Dodgers 9, Pira<br>Braves 11, Orioles 5. |
|--------------------------------------------------------|---|--------------------|---------------------------------------------------------------------------------------------------------------------------------------------------------------------------------------------------|
| Eman                                                   | P |                    | vmont                                                                                                                                                                                             |





2C(P,C)

### sports shorts

### EQUESTRIANS WANTED

The Plymouth-Canton Equestrian Club is looking for members.

Students in grades nine through 12 with their own horse are eligibile to register.

For more information call Nancy Thomas at 453-5219. Reservations must be made by Aug. 1

The team will compete in four meets this fall.

### MODIFIED TOURNAMENT

The Plymouth Recreation Department will host a double-elimination modified softball tournament, July 11-13

Sixteen openings are available for the event, to be played on City of Plymouth fields. The entry fee is \$100 per team. A Dudley SB 12 softball must also be provided for each game

Only teams listed in the MRPA City Modified Softball Program are eligible to compete. Players must be on official league rosters in order to participa