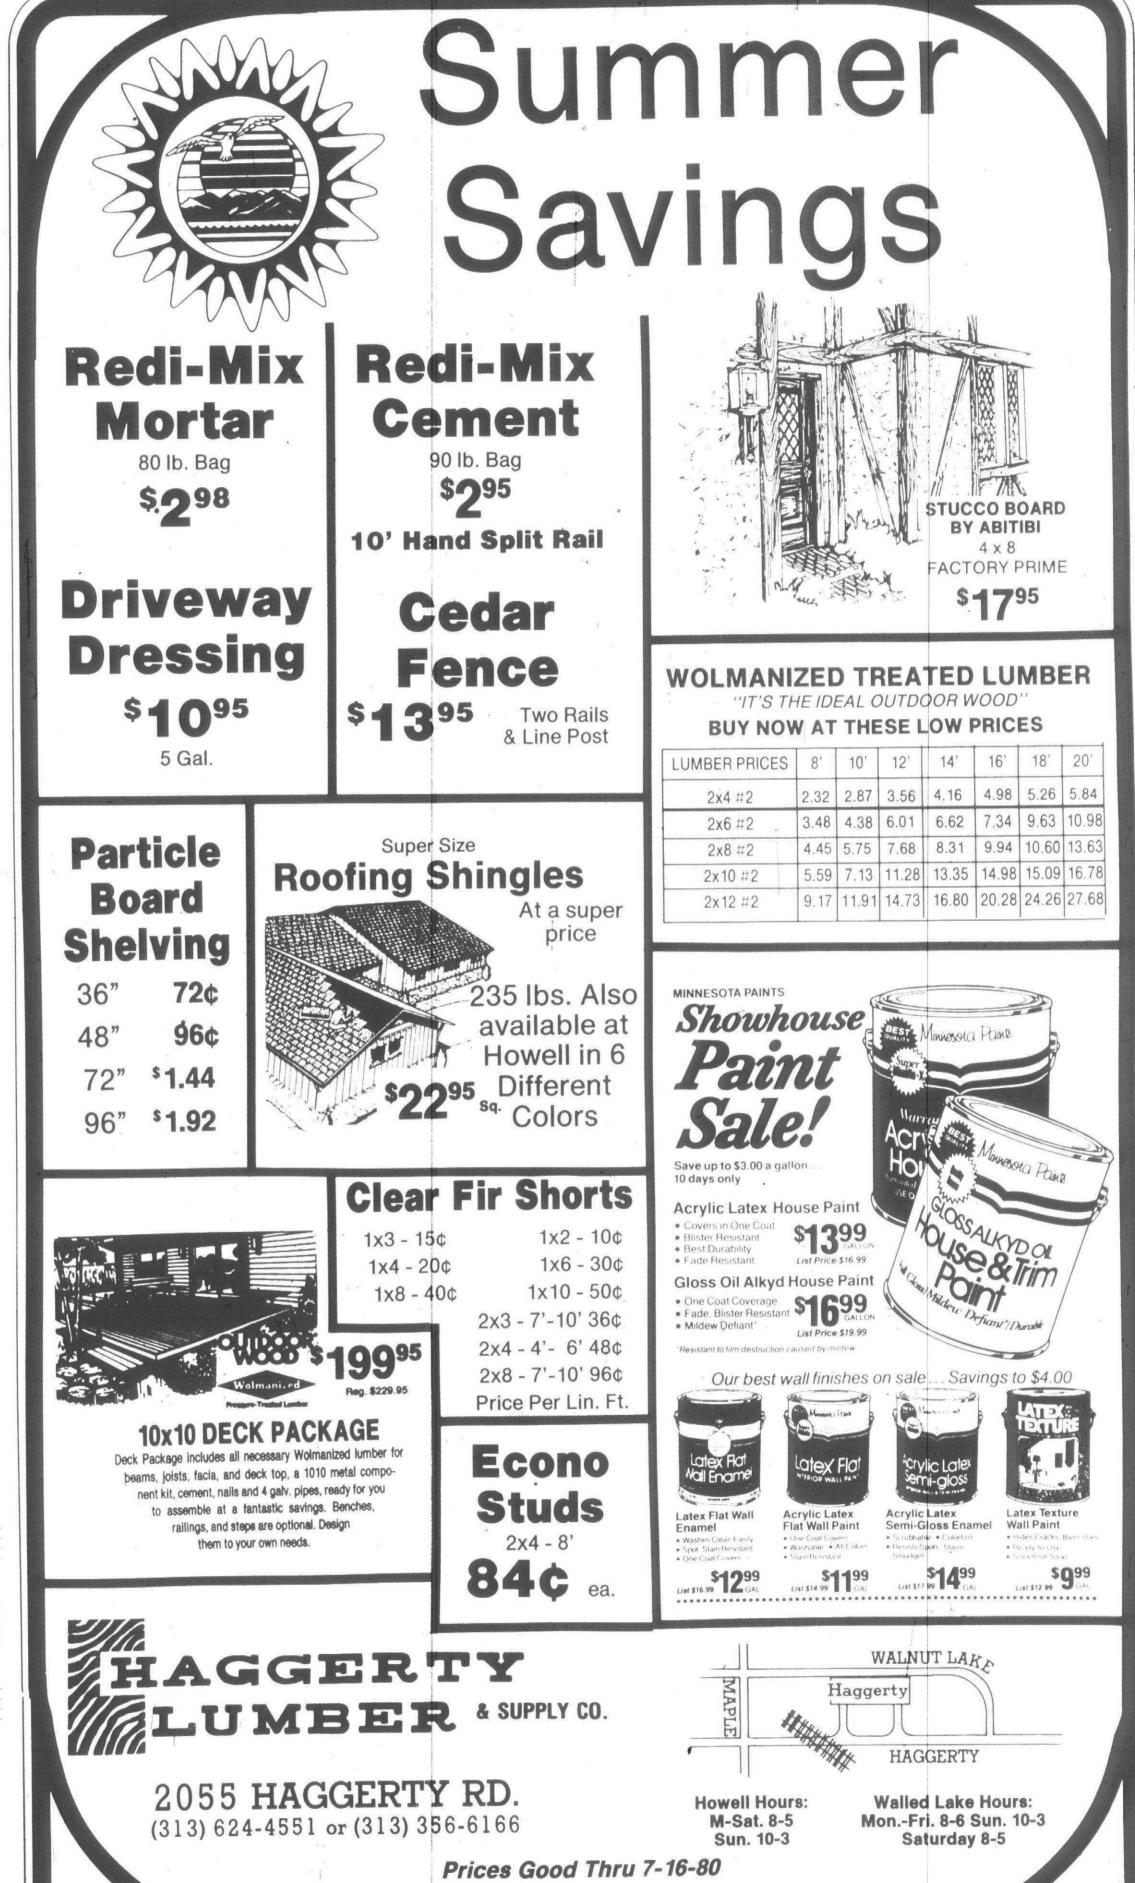

anding on spares. Schmidt's machine was the first to reset the pins where it found them.

One of the most interesting features of the new machine was how it seperated the pins from the ball in the pit before resetting them.

To old Charlie Schmidt this was a simple matter. He had the pits concaved with two strips of wood several inches wide reaching from side to side.

They were kept far enough apart to allow pins to fall through, but not the ball. When the ball hit, it set in a motion a motor that raised the two boards to the height of the lane and then tipped the ball off to the ball return.

Since then the underground return has come on the market and the bowler doesn't see the ball until it pops out of the return at the bowlers' bench.

The first automatic pinspotters in America were



installed at the Bowl-o-Drome in Mt. Clemens, and for a year there was a steady stream of proprietors making a trip there from all parts of the country to see the saviour of the game in action.

MARGE MERRICK, now a resident of Columbus. Ohio, who recently was honored with a place in the WIBC Hall of Fame, once bowled in the Detroit women's all-star leagues.

In fact she, was named the city's Bowling Queen on four occasions and she bowled out of the old Maple Lanes in Dearborn.

ANSWERING THE MAIL: The late Harold Allen, proprietor of the now defunct Palace Recreation, has an unusual place in bowling history. Bowling with his brother, Ray, he helped win the ABC doubles when he was only 16 years old.

But that is not his most unusual feat. He once bowled a 2991/2 score

How did this come