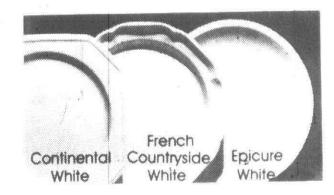

Mikasa's casual dinnerware: Continental White, reg. \$82, sale 59.99; French Countryside White or Epicure White, reg. \$76, sale 54.99. 20% off 5-piece place settings and selected open stock pieces.

**Renaissance** White