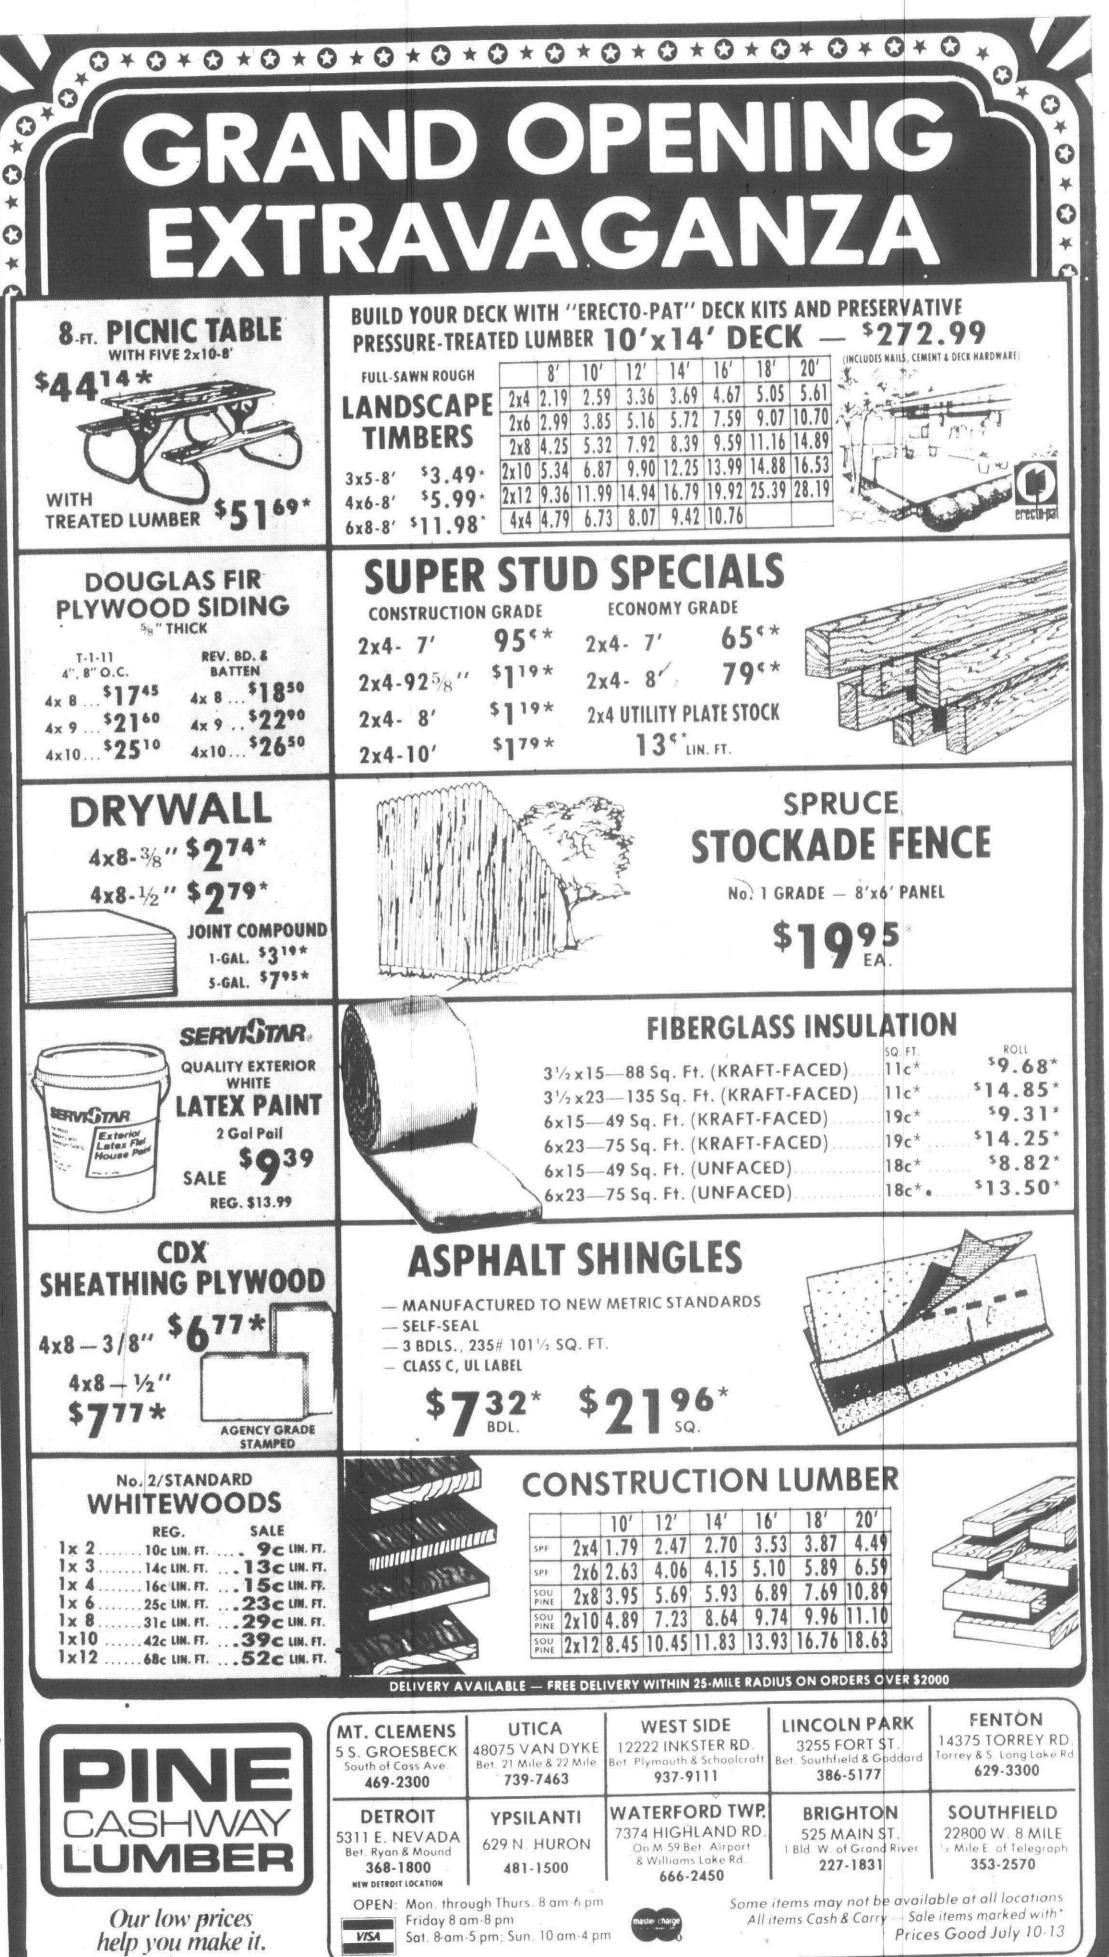

, it did not seem completely unrealistic



### **Marsh-Holly** Mr. and Mrs. Ted H. Marsh of Redford Township announce the engagement of their daughter Jill Ellen to Douglass Franklin Holly, son of Dr. and

a fall wedding.



Thursday, July 10, 1980

## new voices

Mr. and Mrs. Steve Lezotte of Garden City are the parents of a son, Stephen John Lezotte Jr., born April 4 in St. Joseph Mercy Hospital in Ann Arbor. His grandparents are Mr. and and Mrs. Fred Weber and Mr. and Mrs. Robert Lezotte, all of Inkster.

Mr. and Mrs. Gerald Hicks Jr. of Livonia are the parents of a son, Gerald Herbert Hicks III, born June 23 in Sinai Hospital, Detroit. Gerald has an 8-year-old sister, Amanda. Their grandparents are Mr. and Mrs. Clarence Callahan of Livonia and Mr. and Mrs. Gerald Hicks of Roseville.



\*11B

Convention planner Rietz has anticipated this kind of reaction, "but that's not important," he figured. "What's important is what the reviewer at home thinks.

It's like getting a bad review for a film: If it's great box office, who cares about the reviewers?

I had planned to watch the TV coverage of the convention but not any more.

I'm going to look for the movie "Gone With the Wind," and add my vote to its box office. At least the heading on the marquee is correct.

## **Groups favor** community placement

Two of Michigan's Protestant denominations recently made a significant first step toward the community placement goal of the state Department of Mental Health.

The Michigan Synod, Lutheran Church in America and the Detroit Annual Conference of the United Methodist Church bo