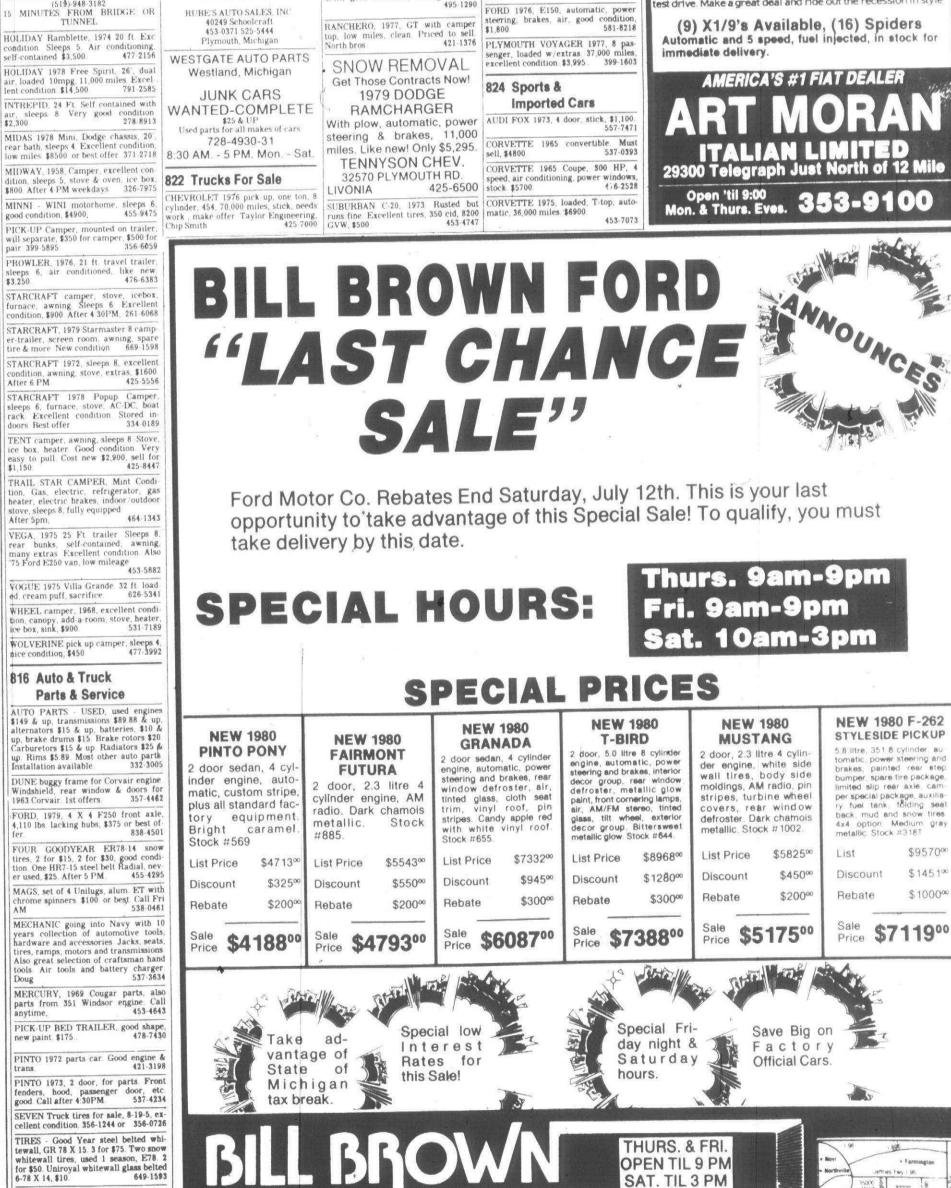

roofed \$2995. 474-9684 Call Thurs & Sat. only DODGE, 1976, Royal Sportsman excellent condition. Air, cruise, stereo. Low miles \$2500 or best offer. 981-2760 DODGE, 1977, Maxi Van, power steer-ing, cruise control, air, AMFM stereo 8 track, subroof, \$3500 729-6265 ECONOLINE 1970 Van, V8, 65,000 miles, \$475. 561-7864 must sell. Asking \$2850 Call after 645-2314

FIAT SPIDER 2000 36 THWY 25 ESTHWY THE FIAT SUMMER SPORTSCAR SELL-A-BRATION 261-1079

### IS ON RIGHT NOW. There will never be a better time to buy a Flat sportscar. Take a test drive. Make a great deal and ride out the recession in style.

FIAT X1/9

35

LET THE LONG REACH OF A CLASSIFIED AD HELP YOU FIND THE BUYER YOU'RE LOOKING FOR Observer & Eccentric -**Classified** 

644-1070 Oakland County 591-0900 Wayne County

**Fids** 





TIRES, 2, HR 78-15 radials, like new, \$35 1 JR78-15, \$10. 1 H78-15, \$5.

476-6774

| 14C★(R-10C,W,G-12C)<br>824 Sports &                                                                                                                                                                                                                                                                                                                                                                                                                                                                                                                                                                                                                                                                 | Thursday, July 10, 1980<br>824