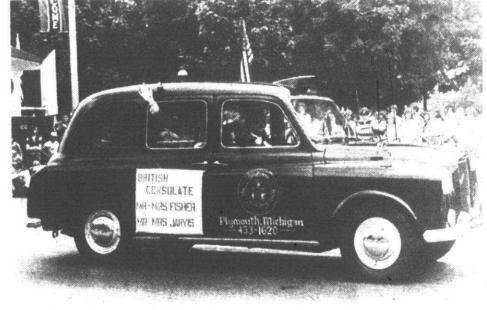

(P,C)5A

Stuart (above), district sales manager for British Airlines, delivered the greetings from the lord mayor of Plymouth, England, during ceremonies July 4th at the rock immediately preceding the parade. At right, W.W. Edgar of the Plymouth Observer retells the story of how the sister city exchange program began. (Bob Karol photos)

# **Greetings** from Plymouth, Eng.

The British Consulate rode in the English taxi, provided by the Mayflower Hotel, in Friday's parade.

0000000000 0000000000 DARYL L. HOWELL D.P.M. Medical & Surgical Foot Specialist