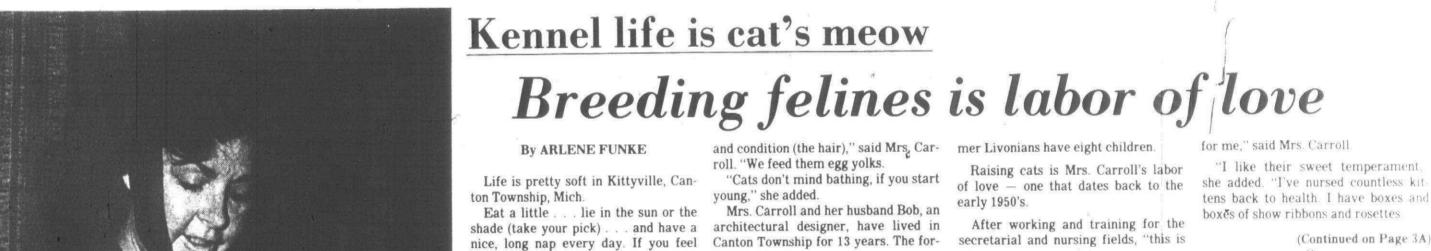

(Continued on Page 3A)

Norma Carroll of Canton Township enjoys the "sweet" temperament of her cats. (Staff photo by Gary Caskey)

"Kittyville" is the name that Norma Carroll calls her cattery, where she raises long-haired Persian cats for shows and breeding. Tucked away on five acres on Joy Road west of Ridge in Canton Township are the Carroll family home and a few kennels where most of the cats are kept

especially frisky, there are lots of feline friends who are willing to frolic.

SUMMER IS a slow time, said Mrs. Carroll. The cats have shed their long coats and don't have the sleek hair more typical of winter months.