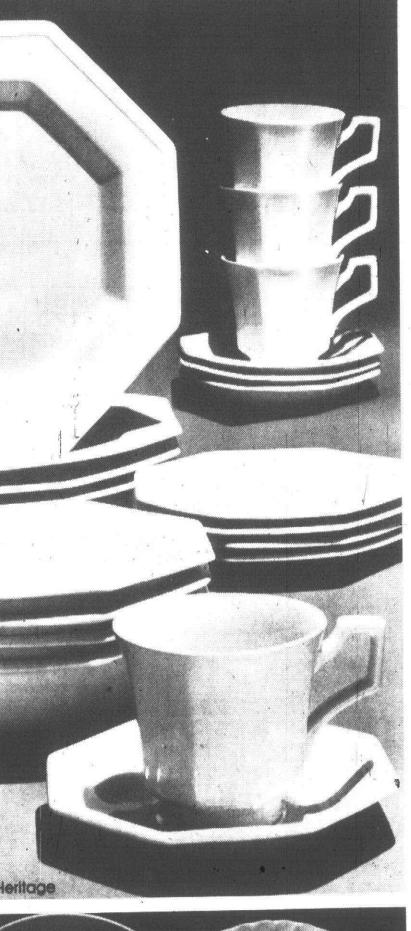

## 25% off casual and fine china in 20-piece sets

Johnson Bros. casual dinnerware Heritage, reg. 62.50, sale 46.99; Tivoli and Snowwhite Regency, reg. 47.50, sale 34.99. 20% off 5-piece place settings and selected open stock accessories

Mikasa's casual dinnerware: Continental White, reg. \$82, sale 59.99; French Countryside White or Epicure White, reg. \$76, sale 54.99. 20% off 5-piece place settings and selected open stock pieces.

**Renaissance** White

Mikasa's semi-porcelain dinnerware: service for four, reg. \$82. sale 59.99. 20%