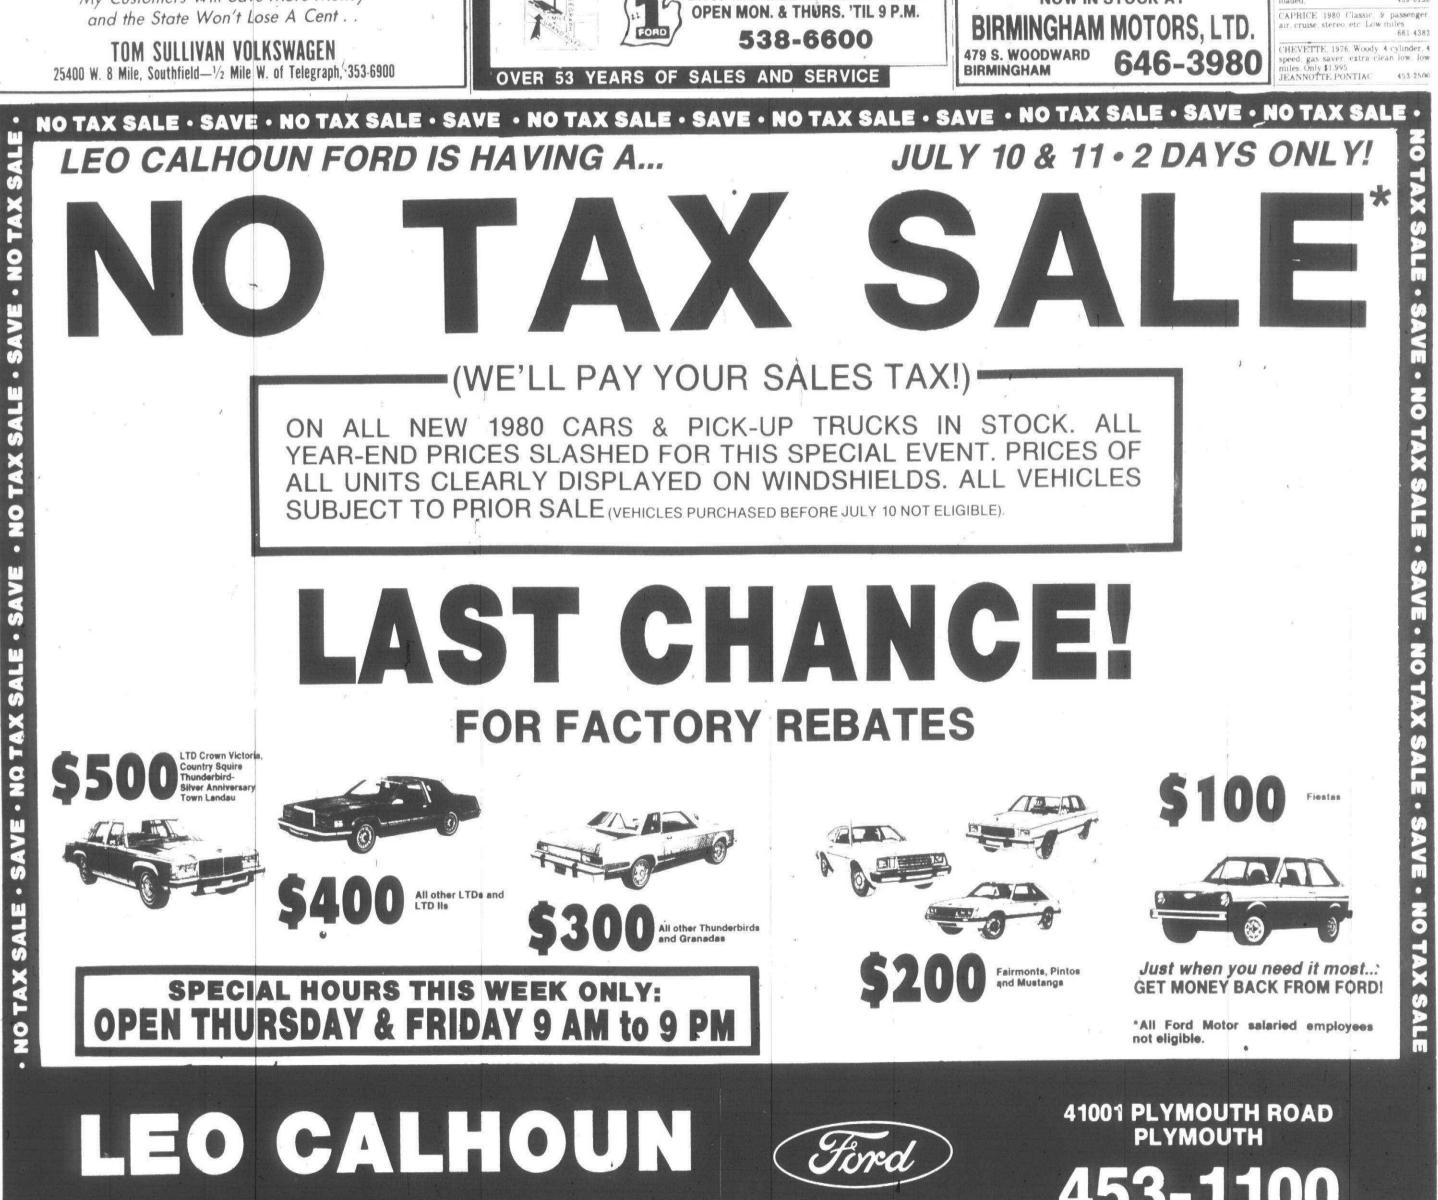

| The set of  | Teach II                                                                                                           |                                                                                                                    | 2-6600                                                                                                                       | BIRMINGHAN                                                                                                         | MOTORS, LTD.                                                                                                         | air, cruise, stereo, etc. Low miles 66                                                                    |

A





Thursday, July 10, 1980 866 Ford 866 Ford 866 Ford 866 Ford 866 Ford THUNDERBIRD 1978. 302. air. Am 860 Chevrolet 864 Dodge automatic, power, low, low miles, Fm, speed control, rear window de-Super buy at only \$2,995. JEANNOTTE PONTIAC 453-2500 THUNDERRIRD 1973 good transpor-MAVERICK, 1977, 2 door, 6 cylinder, 860 Chevrolet MUSTANG 1979, 6 cylinder, automatic, air, power steering, brakes, stereo tape, console plus extras \$4350. 728-5743 860 Chevrolet LTD II, 1977 2 door. Air. \$1,950 or best offer. Weekdays 9AM-5PM: 569-6653. FAIRMONT 1978, 4 cylinder, 4 speed, VEGA, 1977, 3 door, automatic, \$1,995. North bros. 421-1376 CHEVETTE 1978, 4 door, automatic, blue new tires, cloth interior \$3,175, 9 AM-1 30 PM or after 9 30 PM, 643-8136 84,000 actual miles, AM-FM, landau, \$800 After 6 P