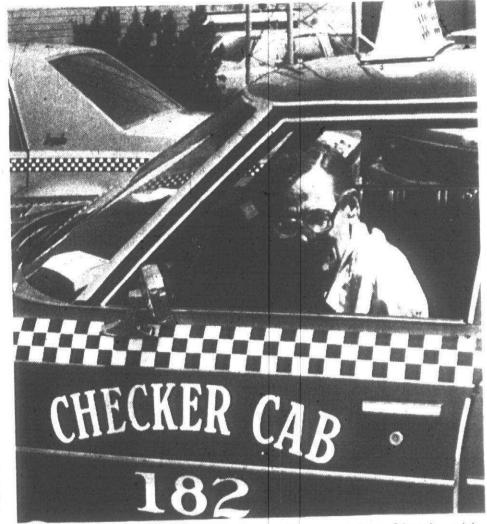

Vernon Foster, owner of Northwest Transport Inc., Livonia, with taxi cabs in six suburbs, isn't excited about the GOP convention coming to Detroit. He doubts there will be much extra business for taxis in this area. (Staff photo by Art Emanuele)