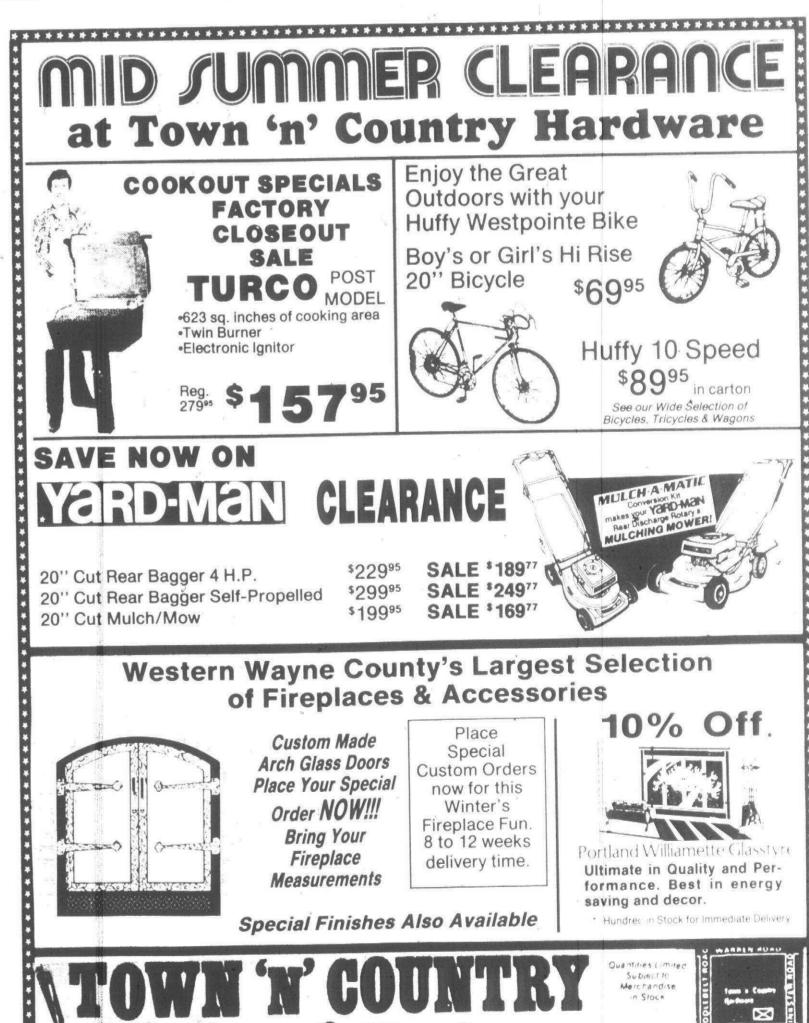

ry against the other.

Salem, coached by Ron Riedel, reached the finals with a 4-2 triumph over Riverside Sunday afternoon. Pitchers Barry McNamara and Chris Mowers combined on a five-hitter to pick up the win.

Tim Michalik delivered a key blow with a two-

Toledo

Michalik, who pitched all five innings, gained credit for the win. He struck out seven.

He received heavy offensive support from Todd Riedel, who went 2-for-2, including a homer, and Hartnett, who added two hits.

In the second round, Crestwood handed Canton Craiger, the host, a 8-2 loss.

Michalik again was the winning pitcher. McNamara came on for the final three outs to gain the save. Mike Cindrich paced the 11-hit Salem attack. He rapped a single, double and triple. Mike Janovsky, Hartnett and Michalik each had two hits.



run triple. Scott Anderson and Erich Hartnett also In a game halted by rain, Riverside handed Crestwood its first defeat of the tourney, 6-3. Play came through with clutch hits for the winners, now started on Saturday and was suspended until Sun-14-5 overall. day. Riverside broke a 3-3 deadlock to win going " Crestwood opened the tourney with a 13-0 fiveinning mercy rule victory Friday over a team from away.



White's pitching lifts Builders

# Morrell's wins modified tourney

Morrell's Builders of Plymouth worthwhile by capturing the Fourth of July Modified Softball Tournament.

2C(P,C)

The tournament, sponsored by Tom and Jerry's Party Store of Port Huron, was owned once again by Morrell's pitcher Al White.

He hurled Morrell's to all four victories. The veteran righthander allowed f