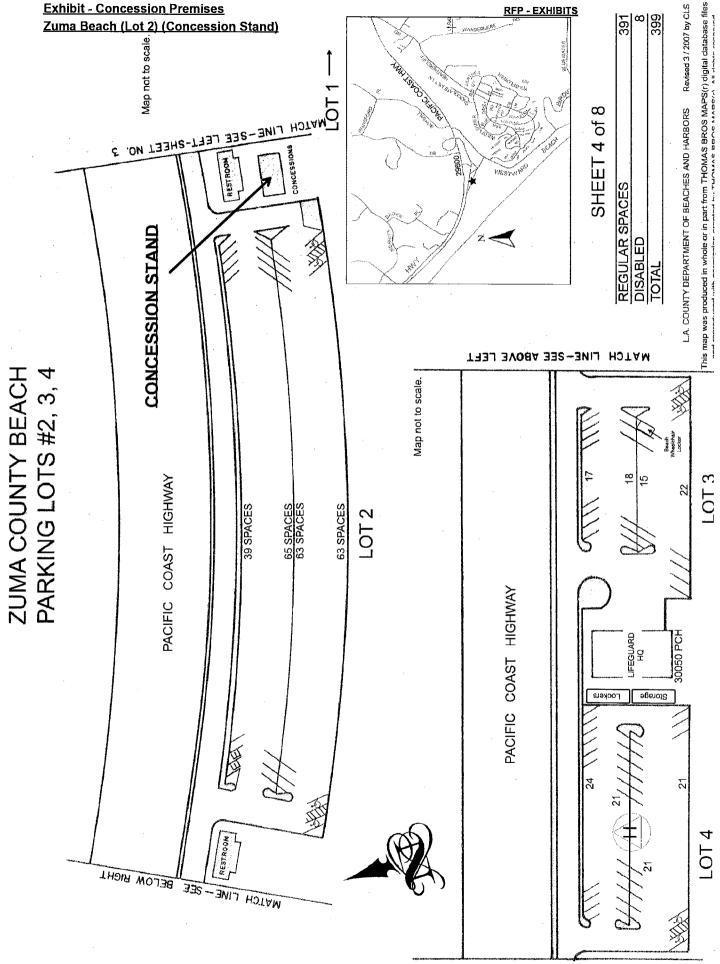

| 35        |
| Exhibits - Concessionaire Owned Trade Fixtures & Equipment       | 37        |





# **Exhibit - Concession Premises** Zuma Beach (Westward Beach Road) (Mobile Food)







8

; map was produced in whole or in part from THOMAS BROS MAPS(r) digital database files and reproduced with permission granted by THOMAS BROS MAPS(r). All rights reserved.

ap not to scale.

#### **Exhibit - Concession Premises** Dockweiler Beach (Bluff Lot) Concession Stand)

# DOCKWEILER STATE BEACH BLUFF PARKING LOT







Map not to scale.

Revised 3 / 2007 by CLS

This map was produced in whole or in part from THOMAS BROS MAPS(r) digital database files and reproduced with permission granted by THOMAS BROS MAPS(r). All rights reserved.

L.A. COUNTY DEPARTMENT OF BEACHES AND HARBORS







Appendix C - (2009) Concession Seervices at County Owned and Operated Beaches & Burton Chace Park Page 10

# **Exhibit - Concession Premises** Zuma Beach (Lot 5) (Concession Stand) MATCH LINE-SEE LOWER LEFT-SHEET NO. 4 RESTROOM MATCH LINE - SEE UPPER LEFT ZUMA COUNTY BEACH PARKING LOTS #5, 6 PACIFIC COAST HIGHWAY PACIFIC COAST HIGHWAY S LOT 84 23

WATCH LINE - SEE UPPER RIGHT - SHEET NO. 6 WATCH LINE - SEE BELOW RIGHT OF STREET OF

**RFP - EXHIBITS** 

 $\infty$ 

SHEET 5 of

REGULAR SPACES

DISABLED TOTAL Revised 5 / 2002 by CLS

This map was produced in whole or in part from THOMAS BROS MAPS(r) digital database files and reproduced with permission granted by THOMAS BROS MAPS(r). All rights reserved.

LOT 5

CONCESSION STAND

LOT 6

L.A. COUNTY DEPARTMENT OF BEACHES AND HARBORS

SEE ABO