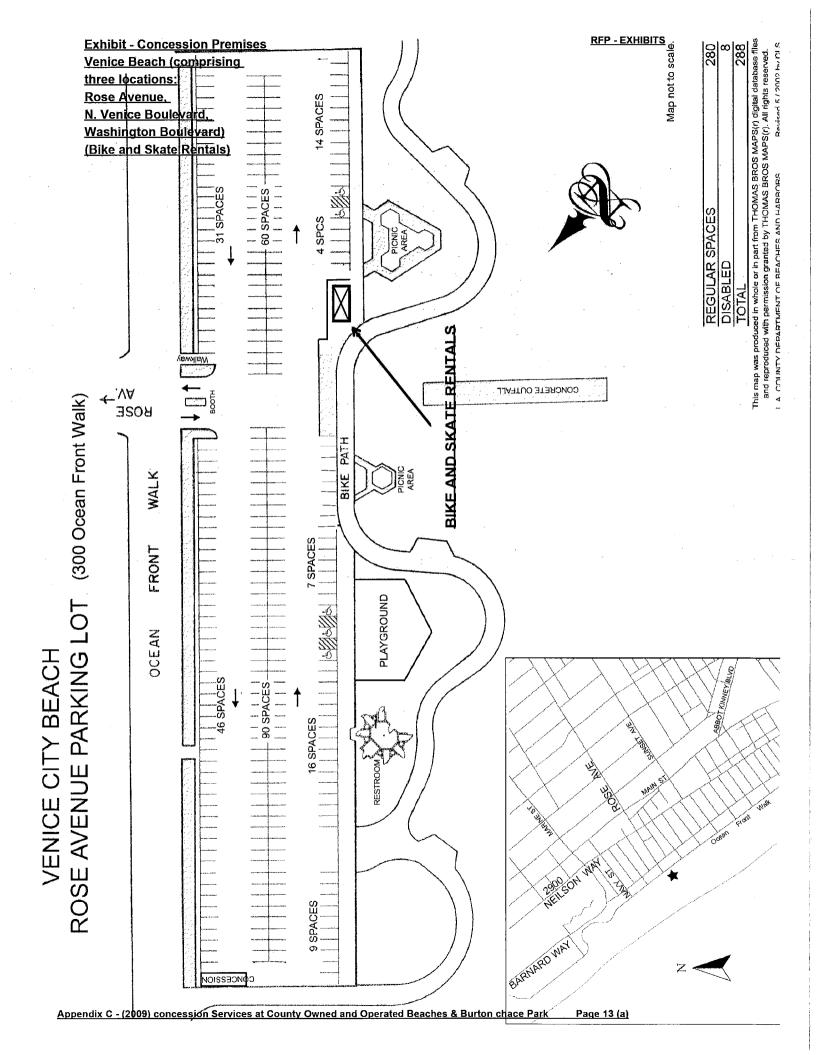

Concession Seervices at County Owned and Operated Beaches & Burton Chace Park Page 10

# **Exhibit - Concession Premises** Zuma Beach (Lot 5) (Concession Stand) MATCH LINE-SEE LOWER LEFT-SHEET NO. 4 RESTROOM MATCH LINE - SEE UPPER LEFT ZUMA COUNTY BEACH PARKING LOTS #5, 6 PACIFIC COAST HIGHWAY PACIFIC COAST HIGHWAY S LOT 84 23

WATCH LINE - SEE UPPER RIGHT - SHEET NO. 6 WATCH LINE - SEE BELOW RIGHT OF STREET OF

**RFP - EXHIBITS** 

 $\infty$ 

SHEET 5 of

REGULAR SPACES

DISABLED TOTAL Revised 5 / 2002 by CLS

This map was produced in whole or in part from THOMAS BROS MAPS(r) digital database files and reproduced with permission granted by THOMAS BROS MAPS(r). All rights reserved.

LOT 5

CONCESSION STAND

LOT 6

L.A. COUNTY DEPARTMENT OF BEACHES AND HARBORS

SEE ABOVE RIGHT

MATCH LINE







# DOCKWEILER STATE BEACH BLUFF PARKING LOT

Map not to scale. his map was produced in whole or in part from THOMAS BROS MAPS(r) digital da

L.A. COUNTY DEPARTMENT OF BEACHES AND HARBORS

Pay and Display Machine

REGULAR SPACES

**JISABLED** 

This map was produced in whole or in part from THOMAS BROS MAPS(r) digital database files and reproduced with permission granked by THOMAS BROS MAPS(r). All rights reserved.

Appendix C - (2009) Concession Serices at County Owned and Operated Beaches & Burton Chace Park

Page 14



WATCH FINE—SEE OPPER NO. 5

WATCH FINE—SEE OPPER NO. 6

WA

# Exhibit-Authorized Activity (Mobile Food)

See Concession License Agreement, "Summary License Provisions", subsection (c), "Authorized Activity" and Paragraph 3, "Authorized Activity", of this License.

The