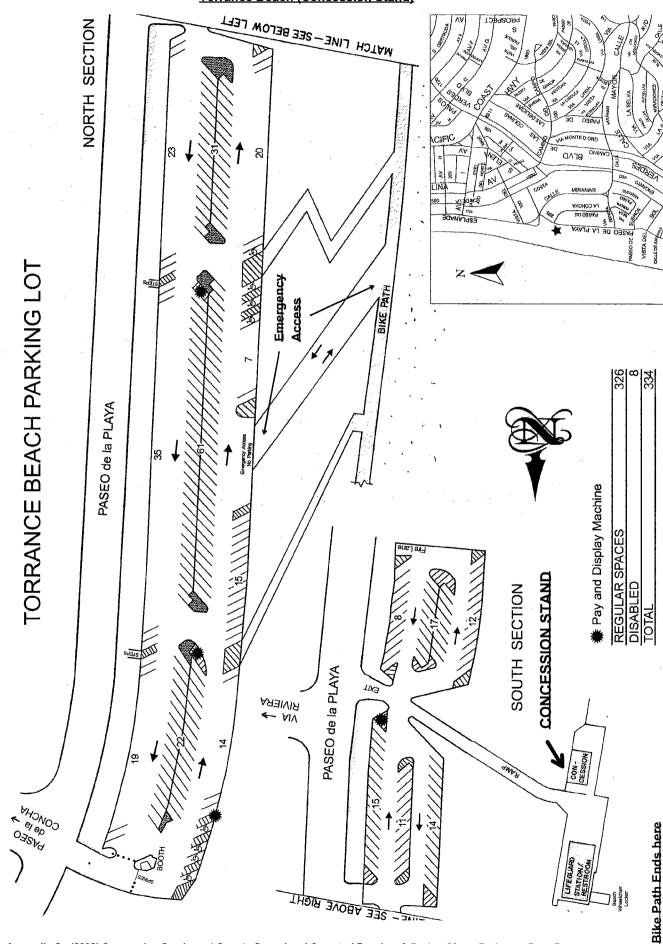

### 4.0 CONCESSION PREMISES

**4.1.** The Licensee acknowledges and agrees that the Authorized Activity may be exercised only from the Premises, as referenced on the Summary License Provisions, and shown