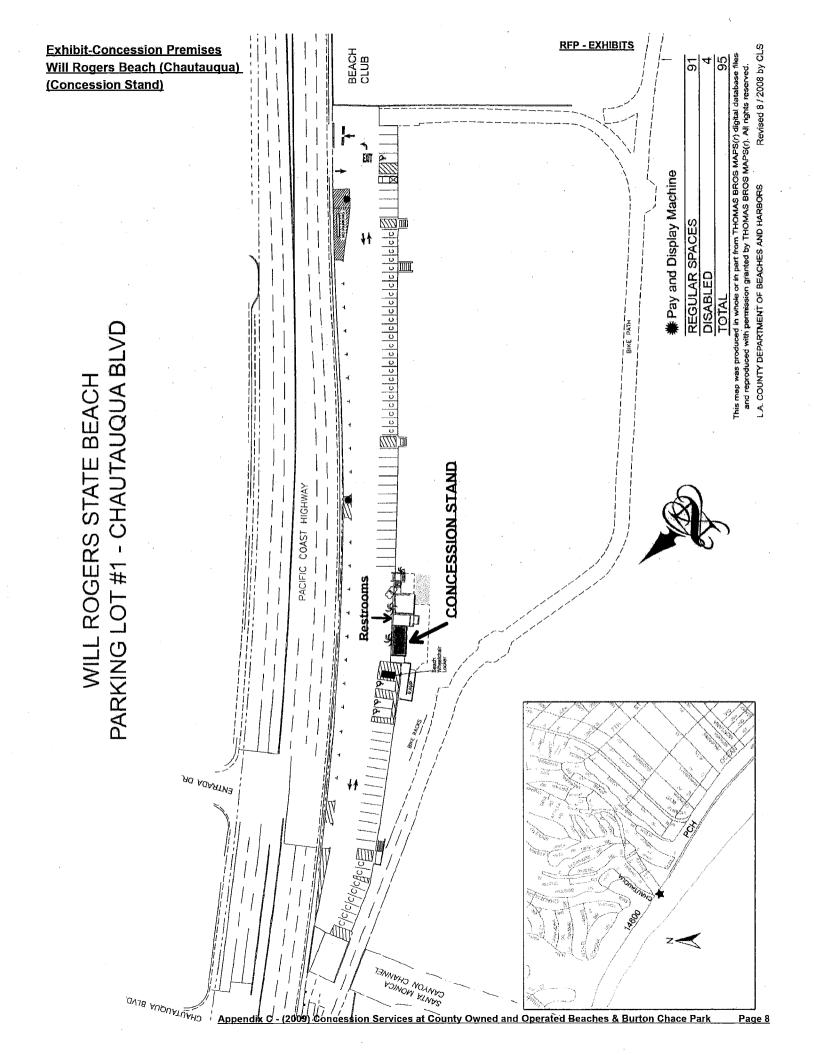

| 35        |
| Exhibits - Concessionaire Owned Trade Fixtures & Equipment       | 37        |





# **Exhibit - Concession Premises** Zuma Beach (Westward Beach Road) (Mobile Food)







8

; map was produced in whole or in part from THOMAS BROS MAPS(r) digital database files and reproduced with permission granted by THOMAS BROS MAPS(r). All rights reserved.

ap not to scale.

#### **Exhibit - Concession Premises** Dockweiler Beach (Bluff Lot) Concession Stand)

# DOCKWEILER STATE BEACH BLUFF PARKING LOT







Map not to scale.

Revised 3 / 2007 by CLS

This map was produced in whole or in part from THOMAS BROS MAPS(r) digital database files and reproduced with permission granted by THOMAS BROS MAPS(r). All rights reserved.

L.A. COUNTY DEPARTMENT OF BEACHES AND HARBORS







Appendix C - (2009) Concession Seervices at County Owned and Operated Beaches & Burton Chace Park Page 10

# **Exhibit - Concession Premises** Zuma Beach (Lot 5) (Concession Stand) MATCH LINE-SEE LOWER LEFT-SHEET NO. 4 RESTROOM MATCH LINE - SEE UPPER LEFT ZUMA COUNTY BEACH PARKING LOTS #5, 6 PACIFIC COAST HIGHWAY PACIFIC COAST HIGHWAY S LOT 84 23

WATCH LINE - SEE UPPER RIGHT - SHEET NO. 6 WATCH LINE - SEE BELOW RIGHT OF STREET OF

**RFP - EXHIBITS** 

 $\infty$ 

SHEET 5 of

REGULAR SPACES

DISABLED TOTAL Revised 5 / 2002 by CLS

This map was produced in whole or in part from THOMAS BROS MAPS(r) digital database files and reproduced with permission granted by THOMAS BROS MAPS(r). All rights reserved.

LOT 5

CONCESSION STAND

LOT 6

L.A. COUNTY DEPARTMENT OF BEACHES AND HARBORS

SEE