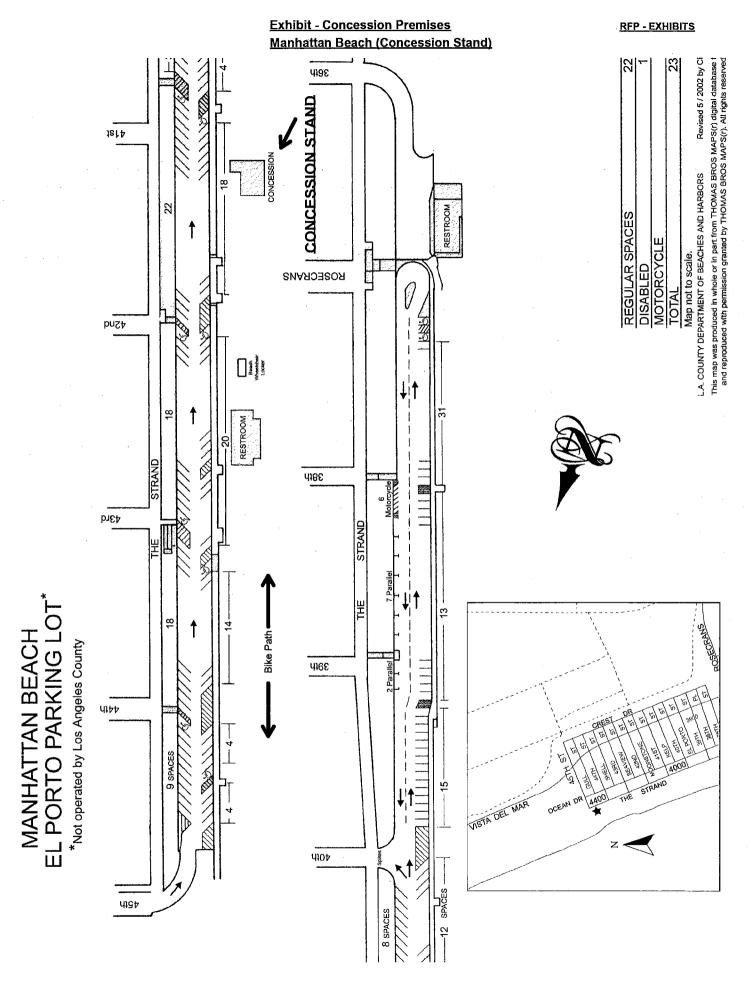

### 4.0 CONCESSION PREMISES

**4.1.** The Licensee acknowledges and agrees that the Authorized Activity may be exercised only from the Premises, as referenced on the Summary License Provisions, and shown