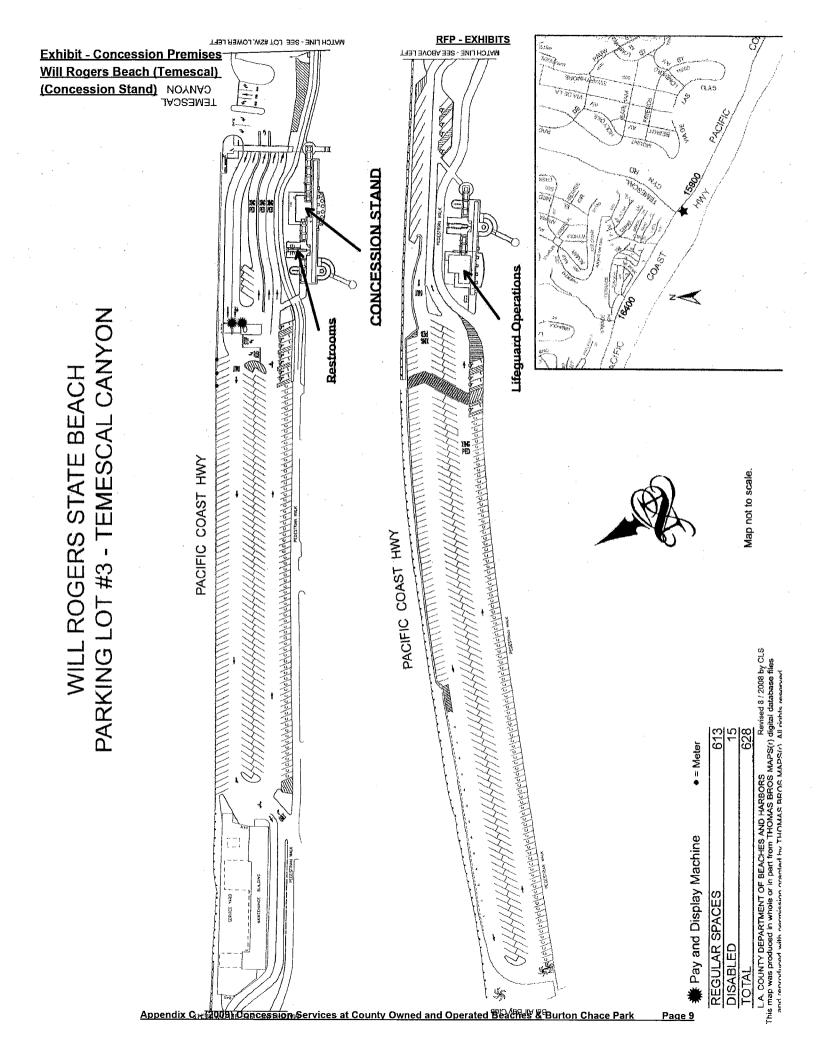

| 35        |
| Exhibits - Concessionaire Owned Trade Fixtures & Equipment       | 37        |





# **Exhibit - Concession Premises** Zuma Beach (Westward Beach Road) (Mobile Food)







8

; map was produced in whole or in part from THOMAS BROS MAPS(r) digital database files and reproduced with permission granted by THOMAS BROS MAPS(r). All rights reserved.

ap not to scale.

#### **Exhibit - Concession Premises** Dockweiler Beach (Bluff Lot) Concession Stand)

# DOCKWEILER STATE BEACH BLUFF PARKING LOT







Map not to scale.

Revised 3 / 2007 by CLS

This map was produced in whole or in part from THOMAS BROS MAPS(r) digital database files and reproduced with permission granted by THOMAS BROS MAPS(r). All rights reserved.

L.A. COUNTY DEPARTMENT OF BEACHES AND HARBORS







Appendix C - (2009) Concession Seervices at County Owned and Operated Beaches & Burton Chace Park Page 10

# **Exhibit - Concession Premises** Zuma Beach (Lot 5) (Concession Stand) MATCH LINE-SEE LOWER LEFT-SHEET NO. 4 RESTROOM MATCH LINE - SEE UPPER LEFT ZUMA COUNTY BEACH PARKING LOTS #5, 6 PACIFIC COAST HIGHWAY PACIFIC COAST HIGHWAY S LOT 84 23

WATCH LINE - SEE UPPER RIGHT - SHEET NO. 6 WATCH LINE - SEE BELOW RIGHT OF STREET OF

**RFP - EXHIBITS** 

 $\infty$ 

SHEET 5 of

REGULAR SPACES

DISABLED TOTAL Revised 5 / 2002 by CLS

This map was produced in whole or in part from THOMAS BROS MAPS(r) digital database files and reproduced with permission granted by THOMAS BROS MAPS(r). All rights reserved.

LOT 5

CONCESSION STAND

LOT 6

L.A. COUNTY DEPARTMENT OF BEACHES AND HARBORS

SEE A