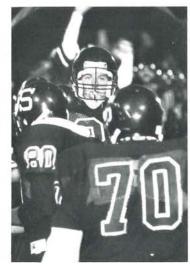

#### VARSITY FOOTBALL: Breaking Through the Wall

The helmets crunched this season, sometimes harder than others. Though many of our first-string players suffered injuries that kept most of them on the sidelines most of the season, the Quakers fought back under the direction of new head coach, Mr. Rich Washinko, and still came out with a 5-5 record. The team was led by co-captains Nick Schneider and Jeff Pittman, Ben Edgerton, Brian Lippiatt, Eric DiPasquale, Mike Grande, Mike Pettey, Jeff Andres, and Doug Exline.