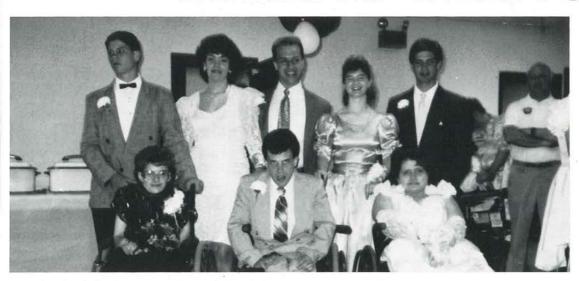

#### SWEET HEART - 1992

Stacy Koch, escorted by Whit Robinson, was our 1992 Basketball Sweetheart Queen. Court members were: Mary Rottenborn, escorted by Brian Ostarchvic; Amy Heineman, escorted by Aaron Nye; Emma Roush, escorted by Mike Cranmer; Terra Baquer, escorted by Ben Edgerton; Tricia Wilms, escorted by Tom Wainwright; and Kristen Ehrhart, escorted by Eric DiPasquale. Stacy was crowned by last year's queen, Julie Fitzgerald, during the Warren J.F.K. game (February 14). She received the traditional basketball necklace, as well as an autographed ball from the guys on the team. Congratualtions, Stacy!