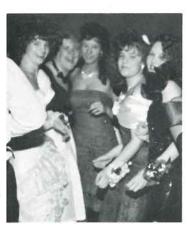

rt members were: Mary Rottenborn, escorted by Brian Ostarchvic; Amy Heineman, escorted by Aaron Nye; Emma Roush, escorted by Mike Cranmer; Terra Baquer, escorted by Ben Edgerton; Tricia Wilms, escorted by Tom Wainwright; and Kristen Ehrhart, escorted by Eric DiPasquale. Stacy was crowned by last year's queen, Julie Fitzgerald, during the Warren J.F.K. game (February 14). She received the traditional basketball necklace, as well as an autographed ball from the guys on the team. Congratualtions, Stacy!



















#### MOONLIGHT AND ROSES

This years Prom theme was "Moonlight And Roses." The junior class paid to have it held at Mr. Anthony's with lots of decorations everywhere! Everyone rocked the night away to the tunes of Mark Kelso from Mark Anthony Productions in Youngstown.

















Above: Jane and Brian take time from dancing to strike a pose. Right: Mrs. Haddad and Mrs. Schneider take time from decorating to take a picture. Far Right: The Prom servers and Escorters











































#### AFTER PROM

After the Prom at Mr. Anthony's on Friday night, early Saturday morning, students loaded a bus to Sugar Creek. This tour lasted from 12:30-9:00 a.m. The cost was \$5.00 per person. After students boarded the bus at the high school, they traveled to Beach City where they would board a train to Sugar Creek. After Sugar Creek they traveled to the Armory by bus for dancing and a D.J. They then had breakfast at Der Dutchman of Walnut Creek then loaded the buses for the trip home.























#### **SENIORS**





Thomas Richard