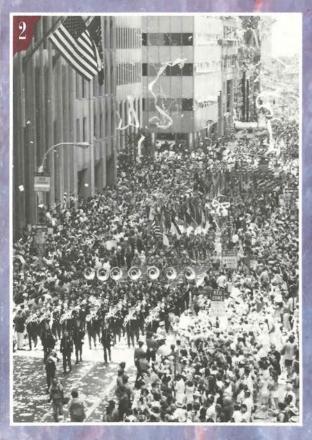

efore the Senate Judiciary Committee after his nomination for the U.S. Supreme Court. He replaced retiring Justice Thurgood Marshall.

After winning an Oscar in 1989, Jodie Foster scored big in 1991— starring in Silence of the Lambs and then in Little Man Tate, her first picture as director.

Soviet President Mikhail
Gorbachev speaks with
a Soviet TV reporter on
his return to Moscow in
August after a right-wing
coup failed to overthrow him.
However, by year's end he
had resigned.

Boris Yeltsin speaks to a crowd in Moscow. The popular elected President of the new Russian republic assumed leadership after Gorbachev stepped down.

Michael Landon dies.
His TV credits include
Bonanza, Little House on
the Prairie, and Highway to
Heaven. © Jostens, Inc. #6











# 1 9 9 1 1 9 9 2 URRENT









WASHINGTON REDSKINS WIN SUPERBOWL XXVI



The flags of Estonia, Latvia and Lithuania fly at the United Nations building after these Baltic states declared their independence.

The Stars and Stripes flutter over this ticker-tape parade on Broadway during "Operation Welcome Home," honoring all Persian Gulf veterans.

American firefighters use sheets of metal as shields to approach a burning oil well in Kuwait. Over 600 oil wells ignited by the retreating Iraqi Army had to be capped.

A Philippine soldiers work on a collapsed building at Clark Air Base. The U.S. base was abandoned permanently after buildings were damaged by the weight of falling ash from the Mount Pinatubo volcano.

The Washington Redskins defeat the Buffalo Bills in Super Bowl XXVI.

A Croatian National
Guard member gu