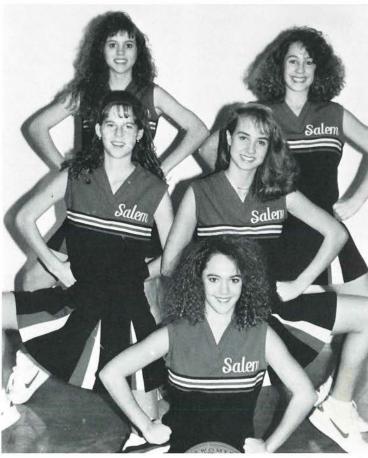

### SPIRIT LEADERS

What do enthusiastic and entergetic girls do to help support their team in sports? Yep, you guest it, they put their hard work into cheerleading. The Salem High School Cheerleaders worked very hard to make sure that the team members get the support they deserved.

Starting the year off with good school spirit was what the cheerleaders did. Signs, banners, and colorful decorations were spread throughout Salem High. At games the girls got both the crowd and team members pumped up to be sure and win the game.

As always, no game wouldn't be complete without the highly spirited Salem High Cheerleaders. They help set properly examples for the entire student body. Lets hope they keep their enthusiasm and help keep momentum.

Front Row L to R: Karen Honeywell, Emily Miller Second Row L to R: Lisa Jenkins, Angie Pierce Third Row L to R: Mary Rottenborn, Denise Miller

First Row L to R: Erin Parks, Jody Wirkner, Julie Ebersbach Second Row L to R: Kristi Hooper, Stephanie Sadlowski, Wendy Hill

-Cheerleading

First Row L to R: Billie Sue Briceland, Betsy Moffett, Julia Lesko Second Row L to R: Debbie Sholes, Stephanie Roberts, Heather Horstman

First Row L to R: Angie Adolphson Second Row L to R: Melanie Drake, Heidi Coy Third Row L to R: Shawna Alexander, Emily Juhn