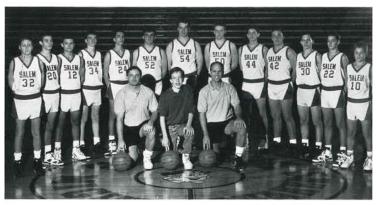

### "THE BASKETBALL MEN OF NEXT YEAR"

Front: Coach Bruce Maher, Dave Halverstadt, Coach Shane Franks Back Row L to R: Brock Engle, Matt Backus, Nate Hendricks, Chris Bedell, Dan Palmer, Nate Walker, Ryan Pennell, Jessie Horning, Mike Reisen, Brian Dean, Ryan Drake, Joe Bestick, Joel Stewart

Front Row L to R: Duke Dye, Charlie Straub, Bill Schneider, Craig Banning, Eric Weikart, Coach Jerry Allen, Beau Engle, Ryan Keating, Brad Erath, Eric Sweitzer, Ross Rammuno, Jamie Ostarchvic,

This year's Junior Varsity team has given Salem fans something to look forward to next year. Leading scorers of the team were juniors Ross Ramunno, Charlie Straub, and Bill Schneider. Although Salem finished with a record of 10-10, they lived up to the definition of the word "team." This squad looks to be a strong varsity foundation next year.