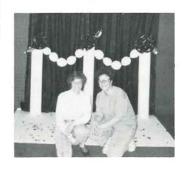

#### A ROYAL CHRISTMAS

On left, the Senior Prom King and Queen Whit Robinson and Mary Rottenborn. On right, the Junior Prom King and Queen Erica Funk and Charlie Straub.

The annual White Christmas was held December 26, 1991.