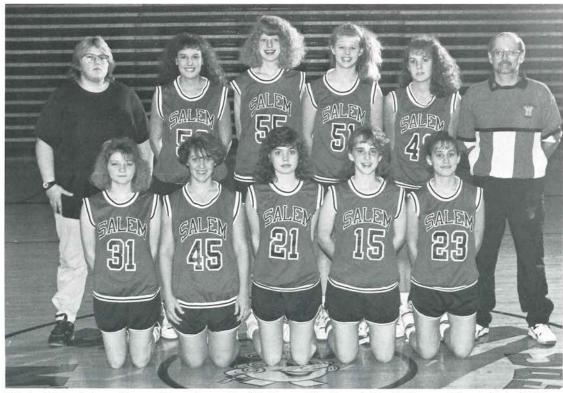

# J.V. GIRL'S BASKETBALL TIES FOR MVC CHAMPIONSHIP.

This year's JV team was led by Tarran Turvey, Tenille Abrahms, and Liz Winch on their way to the MVC title. Other team members were Jeni Gregory, Danielle Conser, Lisa Stewart, Shana Carney, Megan Morrissey, and Suzy Wolken. They finished with a 5-15 record. This talented group of freshmen and sophomores will definitely be a force in upcoming years.