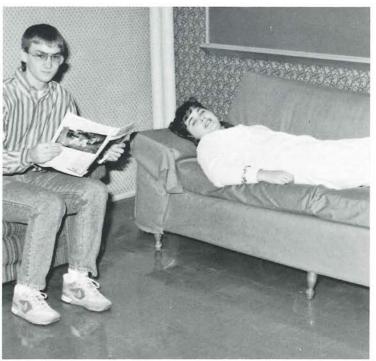

# WE LEFT NO STONE UNTURNED

This year's theme, "We Left No Stone Unturned", arrived upon us after many hours of agony. As seniors we tried to experience as much of life as possible. Everywhere you looked you could find a member of the senior class, in every nook and cranny. Throughout town, at McDonalds, in the halls, and at the malls, everywhere you looked, a senior was there experiencing life at the fullest. We, the Senior Class of 1992, have left no stone unturned in our quest to experience life to the fullest.