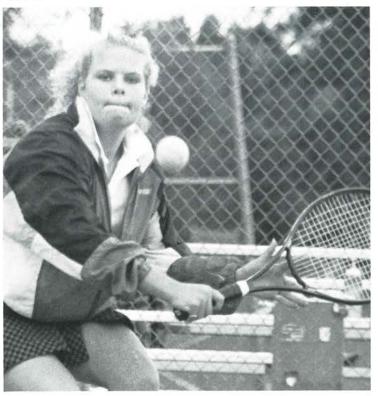

, Apryl Roush







#### GIRLS TENNIS SHOWS IMPROVEMENT THROUGHOUT SEASON

Although the girl's tennis team did not have a very successful season, there is hope for next year. They had several defeats and one win. The individual records of the team members were much better. Heather McKee played first singles the entire season and is a second year letterman. Denise Lee played second singles and Emily Mager and Kim McMahon played third. Most of the varsity players lost in the first round competition at Mill Creek Park but Kim McMahon advanced to the second round. Good Luck Next Year!



Front Row L.R. -Carrie Phillips, Jodi Everhart, Emily Mager, Angie Sabatino, Denise Lee, Kalpana Mohan, Back Row L.R. -Mindi McCracken, Kim McMahon, Mindi Cyrus, Heather Mckee, Laura Grimes, and Jan Penner.



Heather McKee is concentrating real hard on the ball!





Almost, Almost!

# SOCCER TEAM SETS SCHOOL RECORD IN 10-0 WIN!

To describe this year's soccer season as disappointing would not be fair. A better description might be to call it extremely competitive. The team lost 5 games to 3 teams: Canfield, Poland, and Fitch by a total of 8 goals. All three teams were either league champions or runner-ups. The season highlight (and also a school record) was a 10-0 win over Cambell Memorial. This came in the midst of a 3-2-1 streak to finish the season. The team finished third in the M.V.C. with a 3-4-1 record, but outscored M.V.C. opponents 22-12. The defense was led by goalie and co-captain Tony Leo. Fullbacks Ross Rammuno and Mike Ruple were rewarded for their solid defense with M.V.C.-2 t