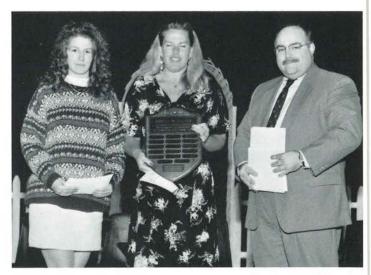

#### **TEACHER** OF THE YEAR

Congratulations Mrs. Linda Schneider! Mrs. Schneider was selected as the 1991-1992 Teacher of the Year by the Yearbook Staff for various reasons. Mrs. Schneider has stayed after school to type many yearbook articles and she helps us with our billing on the computers.

Mrs. Schneider graduated from Leetonia High School then proceeded to attend Kent State University for a teaching degree. After receiving her degree, it seemed to her that this was not enough. She then went back to KSU and received her Masters Degree. Mrs. Schneidser accepted Mr. Bill Schneider's hand in marriage and had two children.

Mrs. Schneider has been a past Yearbook advisor, has been involved in the Alliance Band Boosters, and a Class Advisor at Salem. While attending Leetonia High School, Mrs. McKenzie, (a current co-worker) was Mrs. Schneiders I.O.E. teacher.

Once again, Congratulations and thank you for all you have done a Salem Senior High School.

Senior Picture

Table Of Contents