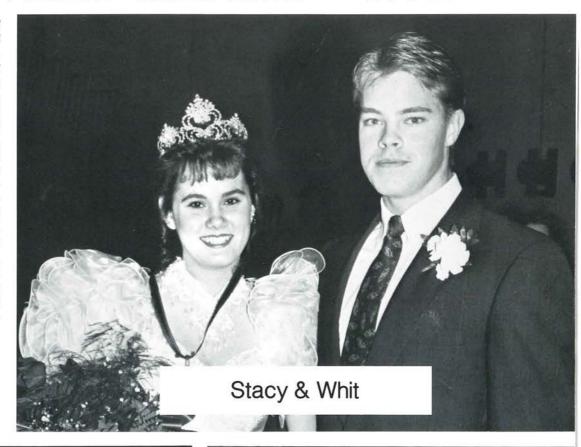

#### SWEET HEART - 1992

Stacy Koch, escorted by Whit Robinson, was our 1992 Basketball Sweetheart Queen. Court members were: Mary Rottenborn, escorted by Brian Ostarchvic; Amy Heineman, escorted by Aaron Nye; Emma Roush, escorted by Mike Cranmer; Terra Baquer, escorted by Ben Edgerton; Tricia Wilms, escorted by Tom Wainwright; and Kristen Ehrhart, escorted by Eric DiPasquale. Stacy was crowned by last year's queen, Julie Fitzgerald, during the Warren J.F.K. game (February 14). She received the traditional basketball necklace, as well as an autographed ball from the guys on the team. Congratualtions, Stacy!