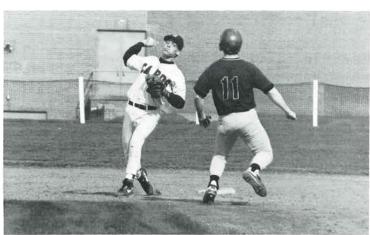

#### VARSITY FOOTBALL: Breaking Through the Wall

The helmets crunched this season, sometimes harder than others. Though many of our first-string players suffered injuries that kept most of them on the sidelines most of the season, the Quakers fought back under the direction of new head coach, Mr. Rich Washinko, and still came out with a 5-5 record. The team was led by co-captains Nick Schneider and Jeff Pittman, Ben Edgerton, Brian Lippiatt, Eric DiPasquale, Mike Grande, Mike Pettey, Jeff Andres, and Doug Exline.