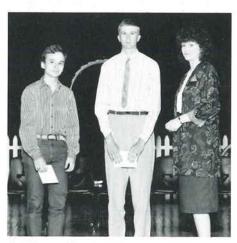

#### SWEET HEART - 1992

Stacy Koch, escorted by Whit Robinson, was our 1992 Basketball Sweetheart Queen. Court members were: Mary Rottenborn, escorted by Brian Ostarchvic; Amy Heineman, escorted by Aaron Nye; Emma Roush, escorted by Mike Cranmer; Terra Baquer, escorted by Ben Edgerton; Tricia Wilms, escorted by Tom Wainwright; and Kristen Ehrhart, escorted by Eric DiPasquale. Stacy was crowned by last year's queen, Julie Fitzgerald, during the Warren J.F.K. game (February 14). She received the traditional basketball necklace, as well as an autographed ball from the guys on the team. Congratualtions, Stacy!