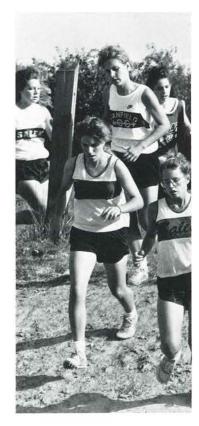

#### GIRL'S CC SENDS TWO RUNNERS TO STATE AFTER OUTSTANDING SEASON

This year the girls put forth all of their effort while working as a team and did an outstanding job. Salem worked hard and replaced the few key runners who graduated. They not only found replacements for these few but they also found some of their own to be replaced some day, Amy Heineman and Angie Adams. These two girls went to State Competition and represented Salem High well. Amy Heineman placed 25, and Angie Adams placed 31.

Front Row- Melissa Budner, Sara Eckstein, Traci Wright, Maureen Kaine, Karen Mitchell, Amy McDevitt, Amy Heineman, Heidi Auman, Jennifer Jo Rice, Tricia Wilms, Emma Roush, Heidi Rogowsky; Back Row-Coach Frank Parks, Jennifer Greenamyer, Wendy Hill, Krista Hooper, Jennifer Ann Rice, Jenny McClintock, Jessica Juhn, Javnavi Fitch, Angie Adams, Shammy Adams, Becky Greenamyer, Melissa Lake, Linda Shoulders

Clockwise from above; Linda, Lisa and Karen are just getting started; Angie runs for another run; Amy is bundled up and ready for the win; Angie and Amy talk about their winning strategy.