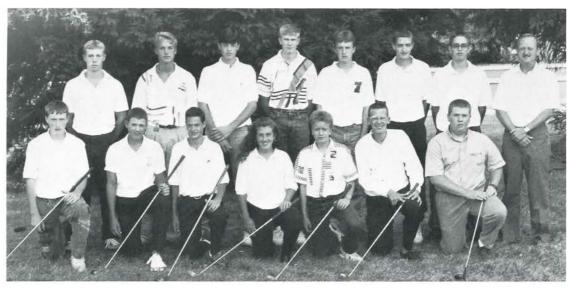

## PAR FOR THE COURSE

The 1991-1992 Salem Golf Team had a fulfilling season. Each team member played his or her best. The team faced some tough games but they performed up to par. Since this years' team is young, they can only get better. Congratulations for a good season!

Front Row L to R; Rob Clunen, Nate Hendricks, Joe Bestic, Julie Kornbau, Ernie Wukotich, Joe Maytas, Aaron Gongaware. Back Row L to R; Eric Weikart, Josh Morlan, Eric Sweitzer, Stuart Poage, Kurt Schoffman, Jeff Fieldhouse, John Hughes, and Coach Dye.