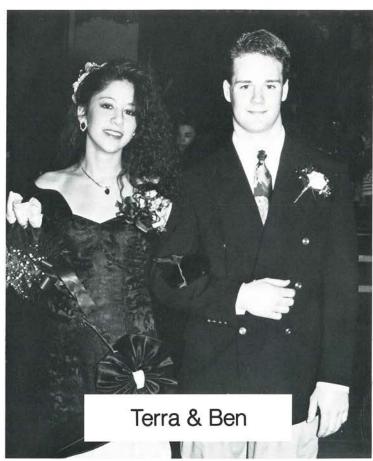

#### SWEET HEART - 1992

Stacy Koch, escorted by Whit Robinson, was our 1992 Basketball Sweetheart Queen. Court members were: Mary Rottenborn, escorted by Brian Ostarchvic; Amy Heineman, escorted by Aaron Nye; Emma Roush, escorted by Mike Cranmer; Terra Baquer, escorted by Ben Edgerton; Tricia Wilms, escorted by Tom Wainwright; and Kristen Ehrhart, escorted by Eric DiPasquale. Stacy was crowned by last year's queen, Julie Fitzgerald, during the Warren J.F.K. game (February 14). She received the traditional basketball necklace, as well as an autographed ball from the guys on the team. Congratualtions, Stacy!