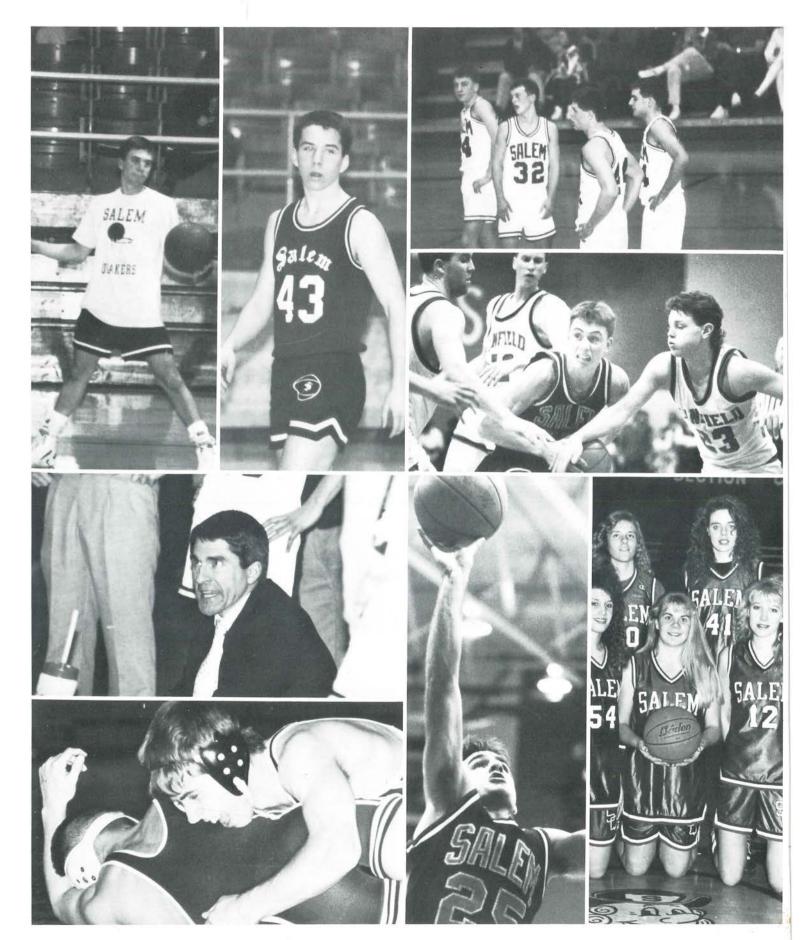

#### VARSITY FOOTBALL: Breaking Through the Wall

The helmets crunched this season, sometimes harder than others. Though many of our first-string players suffered injuries that kept most of them on the sidelines most of the season, the Quakers fought back under the direction of new head coach, Mr. Rich Washinko, and still came out with a 5-5 record. The team was led by co-captains Nick Schneider and Jeff Pittman, Ben Edgerton, Brian Lippiatt, Eric DiPasquale, Mike Grande, Mike Pettey, Jeff Andres, and Doug Exline.

Jeff Andres tries some fancy footwork to carry the ball home.

# "SALEM OVERCOMES "HEIGHT DISADVANTAGE" TO BE AT THE TOP."

This year, Salem was condemned by many because of the lack of height, but their hearts and desire over came these persons' expectations. Salem ended its season with a respectable deceiving record of 12-10 and a second place finish in MVC play. Five of these losses were to ranked teams and 8 of the 10 losses were within a spread of 10 points. By far, the best game of the year was Salem's romp of JFK in their finale at home with a score of 95-70. Highlighted in the game with a switch over half court length by Jeff Mooney to end the half. This year Salem was lead offensively by Senior Brian Petrucci, and received great defensive play from Seniors Shawn Sauerwein and Beau Hendricks. Salem tips their hats to this year squad for their season of play which they had to start by overcoming a loss of Nick Schneider, who was out for the regular season, except seconds in the JFK and about a quarter of play in the tournaments against Cardinal Mooney, due to the knee injury he received in football season.

Front Row L to R: Eric Markovich, Bill Schneider, Shawn Sauerwein, Charlie Straub, Beau Hendricks, Jeff Mooney, Tony Leo. Back Row L to R: Coach George Spack, Nick Schneider, Ryan Keating, Brad Heim, Jeff Holenchick, Brian Petrucci, Jeff Andres, Asst, Coach Jerry Allen, Jennifer McClintock