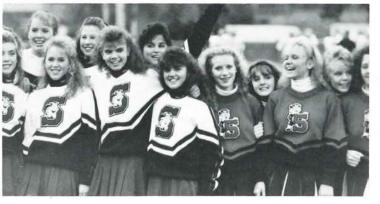

### SPIRIT LEADERS

What do enthusiastic and entergetic girls do to help support their team in sports? Yep, you guest it, they put their hard work into cheerleading. The Salem High School Cheerleaders worked very hard to make sure that the team members get the support they deserved.

Starting the year off with good school spirit was what the cheerleaders did. Signs, banners, and colorful decorations were spread throughout Salem High. At games the girls got both the crowd and team members pumped up to be sure and win the game.

As always, no game wouldn't be complete without the highly spirited Salem High Cheerleaders. They help set properly examples for the entire student body. Lets hope they keep their enthusiasm and help keep momentum.