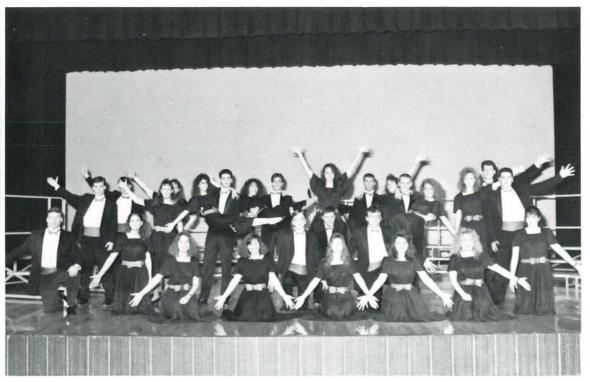

### **DANCES**

#### A ROYAL CHRISTMAS

On left, the Senior Prom King and Queen Whit Robinson and Mary Rottenborn. On right, the Junior Prom King and Queen Erica Funk and Charlie Straub.

The annual White Christmas was held December 26, 1991.

During the cold winter evening, the juniors and seniors danced to the theme "Royal Christmas." At the dance they

had fun with Karokee. Later in the evening they announced a junior and senior king and

queen.