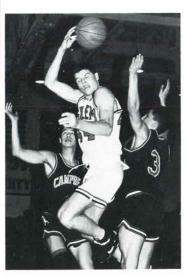

# "SALEM OVERCOMES "HEIGHT DISADVANTAGE" TO BE AT THE TOP."

This year, Salem was condemned by many because of the lack of height, but their hearts and desire over came these persons' expectations. Salem ended its season with a respectable deceiving record of 12-10 and a second place finish in MVC play. Five of these losses were to ranked teams and 8 of the 10 losses were within a spread of 10 points. By far, the best game of the year was Salem's romp of JFK in their finale at home with a score of 95-70. Highlighted in the game with a switch over half court length by Jeff Mooney to end the half. This year Salem was lead offensively by Senior Brian Petrucci, and received great defensive play from Seniors Shawn Sauerwein and Beau Hendricks. Salem tips their hats to this year squad for their season of play which they had to start by overcoming a loss of Nick Schneider, who was out for the regular season, except seconds in the JFK and about a quarter of play in the tournaments against Cardinal Mooney, due to the knee injury he received in football season.

Front Row L to R: Eric Markovich, Bill Schneider, Shawn Sauerwein, Charlie Straub, Beau Hendricks, Jeff Mooney, Tony Leo. Back Row L to R: Coach George Spack, Nick Schneider, Ryan Keating, Brad Heim, Jeff Holenchick, Brian Petrucci, Jeff Andres, Asst, Coach Jerry Allen, Jennifer McClintock