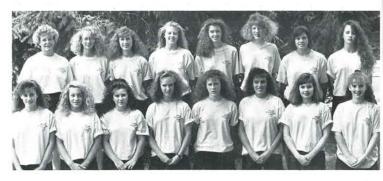

#### GIRL'S CC SENDS TWO RUNNERS TO STATE AFTER OUTSTANDING SEASON

This year the girls put forth all of their effort while working as a team and did an outstanding job. Salem worked hard and replaced the few key runners who graduated. They not only found replacements for these few but they also found some of their own to be replaced some day, Amy Heineman and Angie Adams. These two girls went to State Competition and represented Salem High well. Amy Heineman placed 25, and Angie Adams placed 31.

Front Row- Melissa Budner, Sara Eckstein, Traci Wright, Maureen Kaine, Karen Mitchell, Amy McDevitt, Amy Heineman, Heidi Auman, Jennifer Jo Rice, Tricia Wilms, Emma Roush, Heidi Rogowsky; Back Row-Coach Frank Parks, Jennifer Greenamyer, Wendy Hill, Krista Hooper, Jennifer Ann Rice, Jenny McClintock, Jessica Juhn, Javnavi Fitch, Angie Adams, Shammy Adams, Becky Greenamyer, Melissa Lake, Linda Shoulders