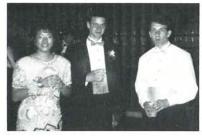

ten Ehrhart, escorted by Eric DiPasquale. Stacy was crowned by last year's queen, Julie Fitzgerald, during the Warren J.F.K. game (February 14). She received the traditional basketball necklace, as well as an autographed ball from the guys on the team. Congratualtions, Stacy!



















#### MOONLIGHT AND ROSES

This years Prom theme was "Moonlight And Roses." The junior class paid to have it held at Mr. Anthony's with lots of decorations everywhere! Everyone rocked the night away to the tunes of Mark Kelso from Mark Anthony Productions in Youngstown.

















Above: Jane and Brian take time from dancing to strike a pose. Right: Mrs. Haddad and Mrs. Schneider take time from decorating to take a picture. Far Right: The Prom servers and Escorters











































#### AFTER PROM

After the Prom at Mr. Anthony's on Friday night, early Saturday morning, students loaded a bus to Sugar Creek. This tour lasted from 12:30-9:00 a.m. The cost was \$5.00 per person. After students boarded the bus at the high school, they traveled to Beach City where they would board a train to Sugar Creek. After Sugar Creek they traveled to the Armory by bus for dancing and a D.J. They then had breakfast at Der Dutchman of Walnut Creek then loaded the buses for the trip home.























#### **SENIORS**





Thomas Richard Adams



Heather Raye Alexander



Bryan Terris Allison
Bryan Allson



Ella Christine Althouse



Heidi Jo Auman Kiidi Jo Auman



Steven John Bailey Steve J. Bailey



Stur Balley



Teresita Lynn Baquer



Angela Marie Bartolo