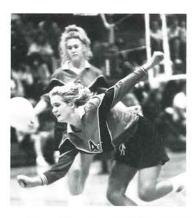

### SPIRIT LEADERS

What do enthusiastic and entergetic girls do to help support their team in sports? Yep, you guest it, they put their hard work into cheerleading. The Salem High School Cheerleaders worked very hard to make sure that the team members get the support they deserved.

Starting the year off with good school spirit was what the cheerleaders did. Signs, banners, and colorful decorations were spread throughout Salem High. At games the girls got both the crowd and team members pumped up to be sure and win the game.

As always, no game wouldn't be complete without the highly spirited Salem High Cheerleaders. They help set properly examples for the entire student body. Lets hope they keep their enthusiasm and help keep momentum.