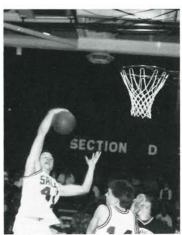

# "SALEM OVERCOMES "HEIGHT DISADVANTAGE" TO BE AT THE TOP."

This year, Salem was condemned by many because of the lack of height, but their hearts and desire over came these persons' expectations. Salem ended its season with a respectable deceiving record of 12-10 and a second place finish in MVC play. Five of these losses were to ranked teams and 8 of the 10 losses were within a spread of 10 points. By far, the best game of the year was Salem's romp of JFK in their finale at home with a score of 95-70. Highlighted in the game with a switch over half court length by Jeff Mooney to end the half. This year Salem was lead offensively by Senior Brian Petrucci, and received great defensive play from Seniors Shawn Sauerwein and Beau Hendricks. Salem tips their hats to this year squad for their season of play which they had to start by overcoming a loss of Nick Schneider, who was out for the regular season, except seconds in the JFK and about a quarter of play in the tournaments against Cardinal Mooney, due to the knee injury he received in football season.

Front Row L to R: Eric Markovich, Bill Schneider, Shawn Sauerwein, Charlie Straub, Beau Hendricks, Jeff Mooney, Tony Leo. Back Row L to R: Coach George Spack, Nick Schneider, Ryan Keating, Brad Heim, Jeff Holenchick, Brian Petrucci, Jeff Andres, Asst, Coach Jerry Allen, Jennifer McClintock