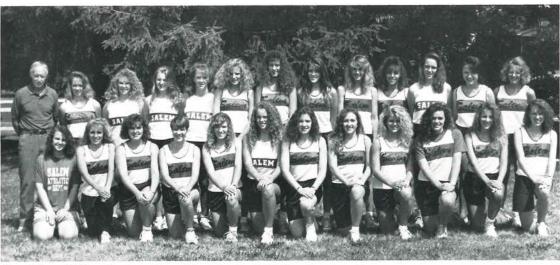

#### GIRL'S CC SENDS TWO RUNNERS TO STATE AFTER OUTSTANDING SEASON

This year the girls put forth all of their effort while working as a team and did an outstanding job. Salem worked hard and replaced the few key runners who graduated. They not only found replacements for these few but they also found some of their own to be replaced some day, Amy Heineman and Angie Adams. These two girls went to State Competition and represented Salem High well. Amy Heineman placed 25, and Angie Adams placed 31.

Front Row- Melissa Budner, Sara Eckstein, Traci Wright, Maureen Kaine, Karen Mitchell, Amy McDevitt, Amy Heineman, Heidi Auman, Jennifer Jo Rice, Tricia Wilms, Emma Roush, Heidi Rogowsky; Back Row-Coach Frank Parks, Jennifer Greenamyer, Wendy Hill, Krista Hooper, Jennifer Ann Rice, Jenny McClintock, Jessica Juhn, Javnavi Fitch, Angie Adams, Shammy Adams, Becky Greenamyer, Melissa Lake, Linda Shoulders