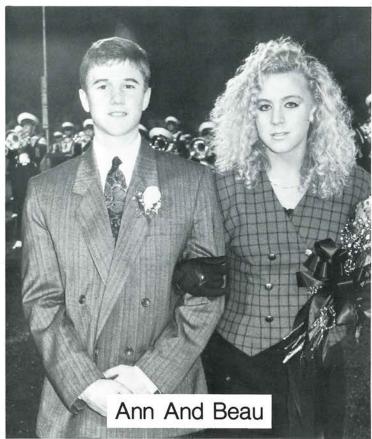

#### HOMECOMING - 1992

It was a height of intense rivalry for Salem, not only for the football team, but for the Homecoming Court as well. Competing for Salem's 1991-92 Homecoming crown included: Erin Funk escorted by Brian Petrucci, Karen Honeywell escorted by Josh Morlan, Ann Huzyak escorted by Beau Hendricks, Lisa Jenkins escorted by Shawn Sauerwein, Allyson Kilmer escorted by Tom Adams, Angie Pierce escorted Whit Robinson and Jennifer Jo Rice escorted by Steve J. Bailey. And on that chilly Friday night, October 11, the glory went to Jennifer Jo Rice.