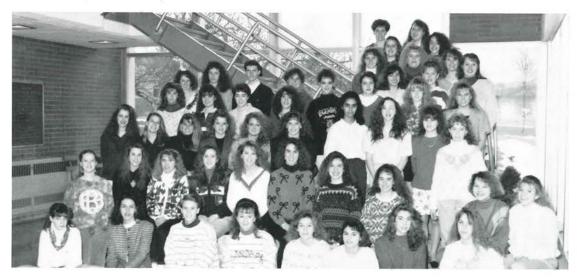

# WE LEFT NO STONE UNTURNED

This year's theme, "We Left No Stone Unturned", arrived upon us after many hours of agony. As seniors we tried to experience as much of life as possible. Everywhere you looked you could find a member of the senior class, in every nook and cranny. Throughout town, at McDonalds, in the halls, and at the malls, everywhere you looked, a senior was there experiencing life at the fullest. We, the Senior Class of 1992, have left no stone unturned in our quest to experience life to the fullest.