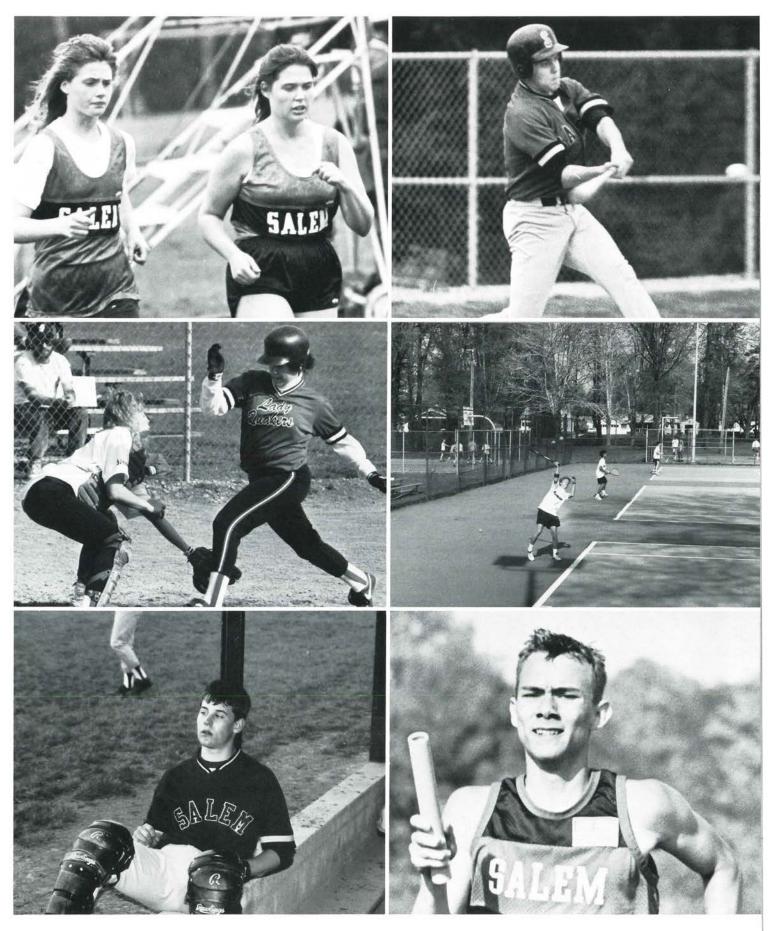

the varsity team were seniors Karen Mitchell, Robin Oberle, Tricia Wilms, Kristen Ehrhart, and Christy Lippiatt. Juniors on the varsity team were Leah Lutsch, Marcie Baker, and Cheryl Ramsey. Sophomores were Valerie Scott and Megan Alix. Tennille Abrahms was the lone freshman. Mr. Zeigler was the head coach with Mr. Breckneridge, Mr. Jordan, and Mr. Frost as assistants.





Top left) Valerie Scott drives toward the hoop against East iverpool.

Top right) Tricia Wilms powers her way to the basket. Bottom left) Megan Alix makes a steal as Valerie Scott looks on.



Front Row L to R: Tenille Abrams, Karen Mitchell, Robin Oberle, Tricia Wilms, Valerie Scott, Megan Alix, Back row L to R: Coach Ziegler, Leah Lutsch, Kristen Ehrhart, Christy Lippiatt, Marcie Baker, Mr. Frost, Mr. Breckenridge



#### **BEST SEASON IN 10 YEARS!**





This year the Salem boy's tennis team, coached by Joe Judge, finished the season with a 11 - 10 record. For the team it was their best season in 10 years. The successfull guys took their rackets and proceeded to win the county Championship. Jeff Mooney went to the Districts, and Ken Lee and Terry Girsht each advanced beyond the 1st round sectionals. It was a great year for our guys at Centennial this season. Job Well Done!











Kneeling L to R: Jodi Everhart, Ken Lee, Terry Girschit, Kevin Stapf, Ernie Wukotich, Matt Price, David Halverstadt, Dan Palmer, Carrie Phillips Standing L to R: Travis Pilch, Jacob Bails, Joe Rea, Curt Conser, Jessie Horning, Jeff Mooney, and Justin Minguis

#### JV BASEBALL



Kneeling L to R: Brock Engle, Nate Hendri