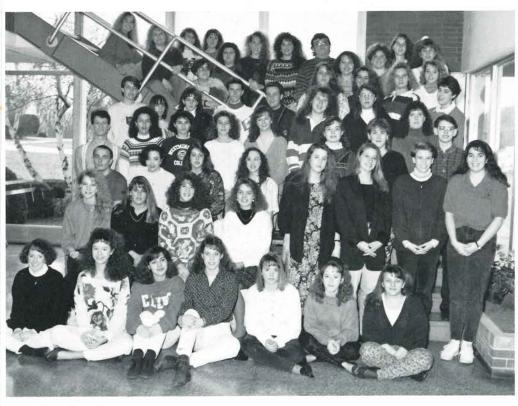

# WE LEFT NO STONE UNTURNED

This year's theme, "We Left No Stone Unturned", arrived upon us after many hours of agony. As seniors we tried to experience as much of life as possible. Everywhere you looked you could find a member of the senior class, in every nook and cranny. Throughout town, at McDonalds, in the halls, and at the malls, everywhere you looked, a senior was there experiencing life at the fullest. We, the Senior Class of 1992, have left no stone unturned in our quest to experience life to the fullest.