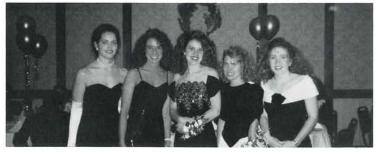

### **DANCES**

#### A ROYAL CHRISTMAS

On left, the Senior Prom King and Queen Whit Robinson and Mary Rottenborn. On right, the Junior Prom King and Queen Erica Funk and Charlie Straub.

The annual White Christmas was held December 26, 1991.