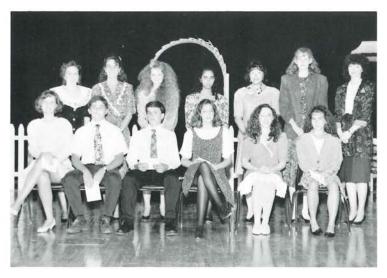

#### **TEACHER** OF THE YEAR

Congratulations Mrs. Linda Schneider! Mrs. Schneider was selected as the 1991-1992 Teacher of the Year by the Yearbook Staff for various reasons. Mrs. Schneider has stayed after school to type many yearbook articles and she helps us with our billing on the computers.

Mrs. Schneider graduated from Leetonia High School then proceeded to attend Kent State University for a teaching degree. After receiving her degree, it seemed to her that this was not enough. She then went back to KSU and received her Masters Degree. Mrs. Schneidser accepted Mr. Bill Schneider's hand in marriage and had two children.

Mrs. Schneider has been a past Yearbook advisor, has been involved in the Alliance Band Boosters, and a Class Advisor at Salem. While attending Leetonia High School, Mrs. McKenzie, (a current co-worker) was Mrs. Schneiders I.O.E. teacher.

Once again, Congratulations and thank you for all you have done a Salem Senior High School.

Senior Picture

Table Of Contents