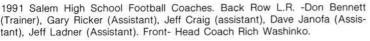

#### VARSITY FOOTBALL: Breaking Through the Wall

The helmets crunched this season, sometimes harder than others. Though many of our first-string players suffered injuries that kept most of them on the sidelines most of the season, the Quakers fought back under the direction of new head coach, Mr. Rich Washinko, and still came out with a 5-5 record. The team was led by co-captains Nick Schneider and Jeff Pittman, Ben Edgerton, Brian Lippiatt, Eric DiPasquale, Mike Grande, Mike Pettey, Jeff Andres, and Doug Exline.