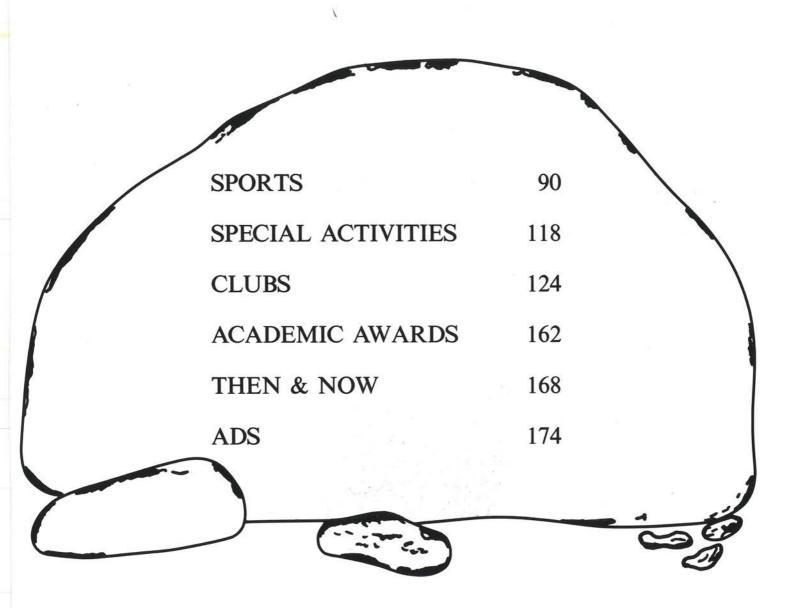

book articles and she helps us with our billing on the computers.

Mrs. Schneider graduated from Leetonia High School then proceeded to attend Kent State University for a teaching degree. After receiving her degree, it seemed to her that this was not enough. She then went back to KSU and received her Masters Degree. Mrs. Schneidser accepted Mr. Bill Schneider's hand in marriage and had two children.

Mrs. Schneider has been a past Yearbook advisor, has been involved in the Alliance Band Boosters, and a Class Advisor at Salem. While attending Leetonia High School, Mrs. McKenzie, (a current co-worker) was Mrs. Schneiders I.O.E. teacher.

Once again, Congratulations and thank you for all you have done a Salem Senior High School.



Senior Picture



























Table Of Contents





### **DANCES**



#### A ROYAL CHRISTMAS



On left, the Senior Prom King and Queen Whit Robinson and Mary Rottenborn. On right, the Junior Prom King and Queen Erica Funk and Charlie Straub.













The annual White Christmas was held December 26, 1991.

During the cold winter evening, the juniors and seniors danced to the theme "Royal Christmas." At the dance they

had fun with Karokee. Later in the evening they announced a junior and senior king and

queen.







#### HOMECOMING - 1992

It was a height of intense rivalry for Salem, not only for the football team, but for the Homecoming Court as well. Competing for Salem's 1991-92 Homecoming crown included: Erin Funk escorted by Brian Petrucci, Karen Honeywell escorted by Josh Morlan, Ann Huzyak escorted by Beau Hendricks, Lisa