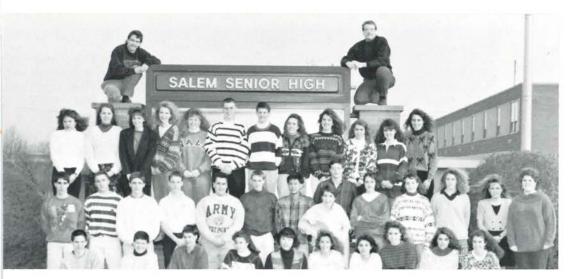

## WILEFT MINE Stone UNTURNED

Mike Powell jumps 297 4 1/2" to break the 23year-old world bing jump second at the World Trock and Field Championships.

2 Kevin Contner and wife Cindy arrives for the premiere of Costner's hit summer film, Robin Hood, Prince of Thieres.