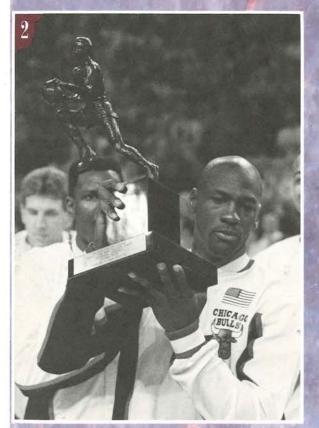

Los Angeles Lakers' basketball star Earvin "Magic" Johnson addresses a press conference to announce his retirement from the team due to testing positive for the HIV virus.

Michael Jordan shows his Conference MVP trophy to Chicago fans. Jordan led the Chicago Bulls to an NBA Championship and was later named Sports Illustrated's Sportsman of the Year