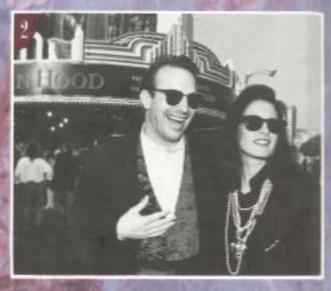

## WILEFT MINE Stone UNTURNED

Mike Powell jumps 297 4 1/2" to break the 23year-old world bing jump second at the World Trock and Field Championships.

2 Kevin Contner and wife Cindy arrives for the premiere of Costner's hit summer film, Robin Hood, Prince of Thieres.