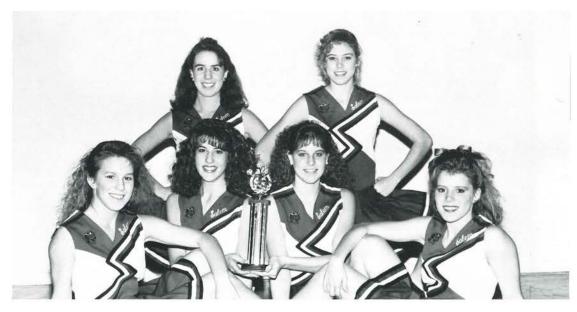

### SPIRIT LEADERS

What do enthusiastic and entergetic girls do to help support their team in sports? Yep, you guest it, they put their hard work into cheerleading. The Salem High School Cheerleaders worked very hard to make sure that the team members get the support they deserved.

Starting the year off with good school spirit was what the cheerleaders did. Signs, banners, and colorful decorations were spread throughout Salem High. At games the girls got both the crowd and team members pumped up to be sure and win the game.

As always, no game wouldn't be complete without the highly spirited Salem High Cheerleaders. They help set properly examples for the entire student body. Lets hope they keep their enthusiasm and help keep momentum.

Front Row L to R: Karen Honeywell, Emily Miller Second Row L to R: Lisa Jenkins, Angie Pierce Third Row L to R: Mary Rottenborn, Denise Miller

First Row L to R: Erin Parks, Jody Wirkner, Julie Ebersbach Second Row L to R: Kristi Hooper, Stephanie Sadlowski, Wendy Hill

-Cheerleading

First Row L to R: Billie Sue Briceland, Betsy Moffett, Julia Lesko Second Row L to R: Debbie Sholes, Stephanie Roberts, Heather Horstman

First Row L to R: Angie Adolphson Second Row L to R: Melanie Drake, Heidi Coy Third Row L to R: Shawna Alexander, Emily Juhn