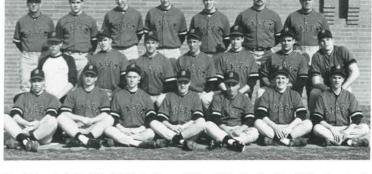

The Salem Freshman Football Team Of 1991

An unidentified player makes the catch!

Salem Senior Football Players: From front L.R., Tom Wainwright, Ron Pierce, Mike Grande, Matt Cope, Eric DePasquale, Ben Edgerton, Brian Lippiatt, Nick Schneider; Back Row L.R. Craig Hofmann, Isreal Karlis, Mike Pettey, Kurt Gainor, Brian Grewe, Lee Crowe, Mike Cranmer, Jeff Pittman.