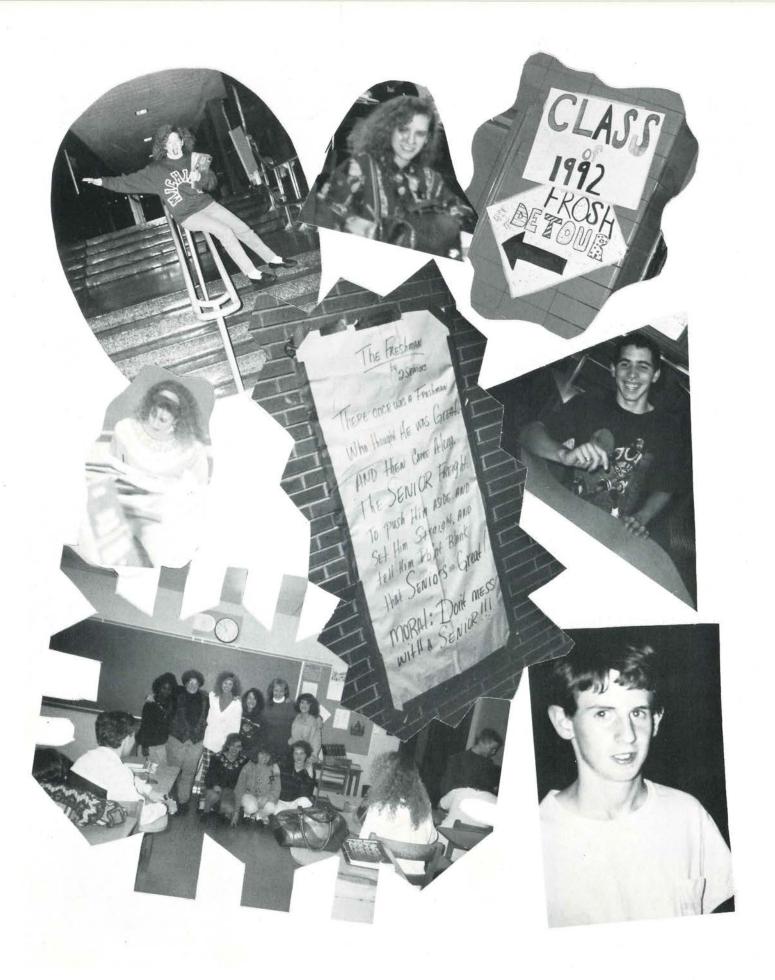

# WE LEFT NO STONE UNTURNED

This year's theme, "We Left No Stone Unturned", arrived upon us after many hours of agony. As seniors we tried to experience as much of life as possible. Everywhere you looked you could find a member of the senior class, in every nook and cranny. Throughout town, at McDonalds, in the halls, and at the malls, everywhere you looked, a senior was there experiencing life at the fullest. We, the Senior Class of 1992, have left no stone unturned in our quest to experience life to the fullest.