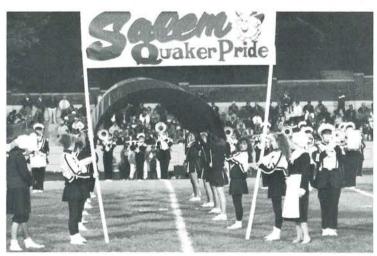

## WILEFT MINE Stone UNTURNED

Mike Powell jumps 297 4 1/2" to break the 23year-old world bing jump second at the World Trock and Field Championships.

2 Kevin Contner and wife Cindy arrives for the premiere of Costner's hit summer film, Robin Hood, Prince of Thieres.