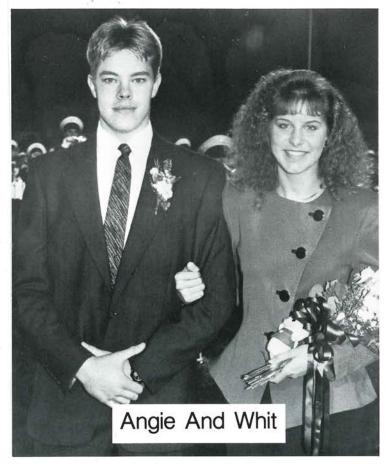

#### A ROYAL CHRISTMAS

On left, the Senior Prom King and Queen Whit Robinson and Mary Rottenborn. On right, the Junior Prom King and Queen Erica Funk and Charlie Straub.

The annual White Christmas was held December 26, 1991.