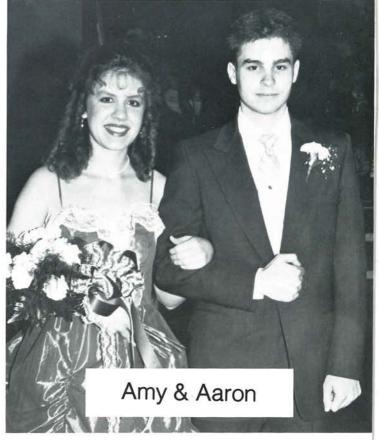

#### SWEET HEART - 1992

Stacy Koch, escorted by Whit Robinson, was our 1992 Basketball Sweetheart Queen. Court members were: Mary Rottenborn, escorted by Brian Ostarchvic; Amy Heineman, escorted by Aaron Nye; Emma Roush, escorted by Mike Cranmer; Terra Baquer, escorted by Ben Edgerton; Tricia Wilms, escorted by Tom Wainwright; and Kristen Ehrhart, escorted by Eric DiPasquale. Stacy was crowned by last year's queen, Julie Fitzgerald, during the Warren J.F.K. game (February 14). She received the traditional basketball necklace, as well as an autographed ball from the guys on the team. Congratualtions, Stacy!