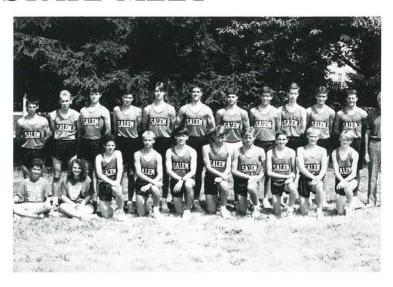

# BOY'S CROSS COUNTRY TEAM FINISHES SECOND AT STATE MEET

The boys sent their whole team to state competition. Seven of their team members placed in the top 140. Mike Rea placed 2, Kris Kornbau 7, Bill Sherwood 54, Dan Nye 60, Jason Julian 67, Dan Moffett 73, and Rus Zornick 140. It was all the team effort and the determination that made it possible. Even though there are a few members not mentioned, they deserve the congratulations too. They are the team members who are there to cheer and support the others to their victories. Congratulations to the whole team!

The 1991-92 Salem Boys Cross Country Team