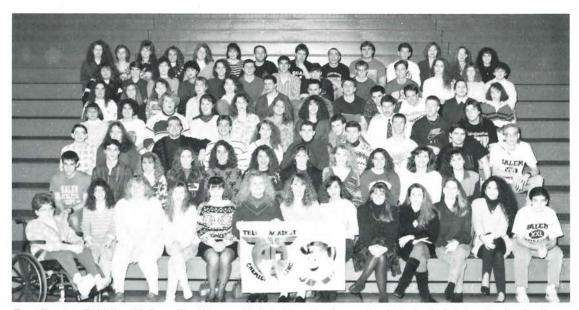

# WE LEFT NO STONE UNTURNED

This year's theme, "We Left No Stone Unturned", arrived upon us after many hours of agony. As seniors we tried to experience as much of life as possible. Everywhere you looked you could find a member of the senior class, in every nook and cranny. Throughout town, at McDonalds, in the halls, and at the malls, everywhere you looked, a senior was there experiencing life at the fullest. We, the Senior Class of 1992, have left no stone unturned in our quest to experience life to the fullest.