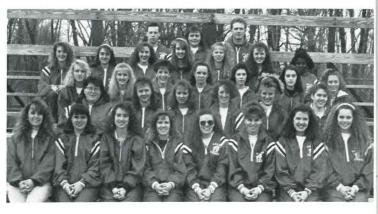

## WILEFT MINE Stone UNTURNED

Mike Powell jumps 297 4 1/2" to break the 23year-old world bing jump second at the World Trock and Field Championships.

2 Kevin Contner and wife Cindy arrives for the premiere of Costner's hit summer film, Robin Hood, Prince of Thieres.