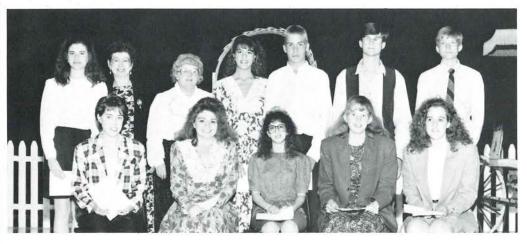

## SENIOR CLASS OFFICERS 1992

I would like to thank my classmates for allowing me the honor of serving as Class Secretary. Through the years we have experienced many good times along with some bad times. But I would like to think that these experiences have created new friendships as well as strengthened those we already had. I wish you all the best in your future endeavors. Thoughts of our high school days will stay with us always, so let's make the most of today.

Angelena Rose Pierce Secretary

It has been an honor to serve as Senior Class Treasurer of the Class of '92. Over the past four years, all of us have experienced many good and bad times; but overall, these will be the best memories of our lives. We have certainly accomplished a lot, but now we have to move on to larger and new responsibilities. As each of you goes your separate ways, may the friendships, memories, and experiences never be forgotten. I wish the "Class of '92" great happiness and the best of luck in the years ahead. Congratulations Seniors!

Kristen Ehrhart, Treasurer

- Senior Class Officers

## **GRADUATION**

At the 128 annual baccalaureate and commencement, held on Sunday, June 7th at 2:00 p.m., the Class of 1992 graduated. Porsche Hite welcomed the graduating class and then Mr. Richard L. Fawcett gave his remarks. Valedictorians Heidi Auman, Sara Eckstein, Kyle Calderhead, and Mary Rottenborn gave their addresses. Angelena Pierce then proceeded with the reading of the roll while Dr. Fawcett and Steve Turnbull handed out the diplomas. After approximately 210 names, Kristen Ehrhart led the changing of the tassels. The ceremony was closed with Lisa Jenkins leading the Alma Mater and Reverend James A. Clark with the benediction.