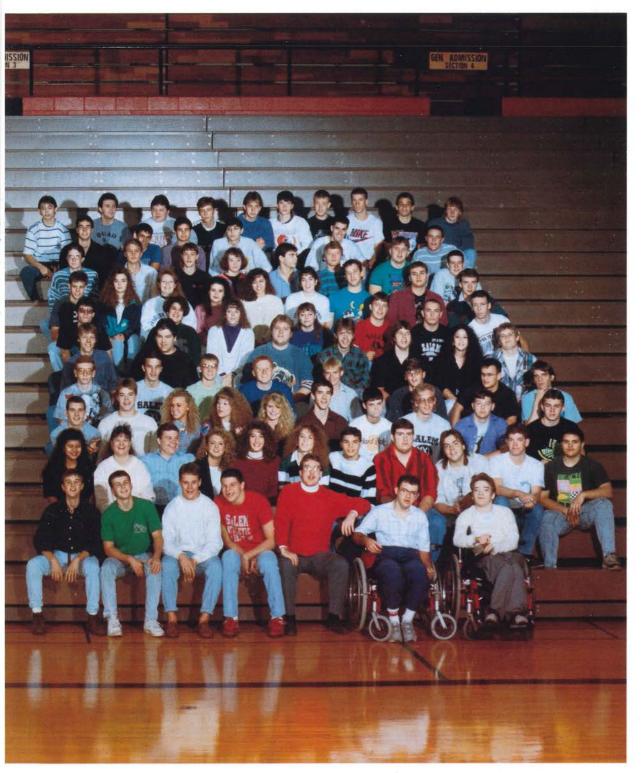

# WE LEFT NO STONE UNTURNED

This year's theme, "We Left No Stone Unturned", arrived upon us after many hours of agony. As seniors we tried to experience as much of life as possible. Everywhere you looked you could find a member of the senior class, in every nook and cranny. Throughout town, at McDonalds, in the halls, and at the malls, everywhere you looked, a senior was there experiencing life at the fullest. We, the Senior Class of 1992, have left no stone unturned in our quest to experience life to the fullest.