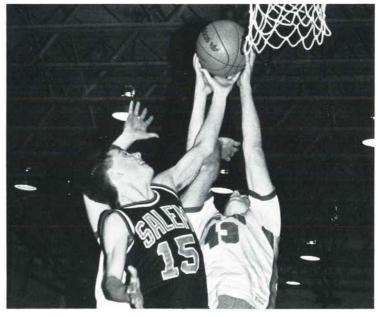

# "SALEM OVERCOMES "HEIGHT DISADVANTAGE" TO BE AT THE TOP."

This year, Salem was condemned by many because of the lack of height, but their hearts and desire over came these persons' expectations. Salem ended its season with a respectable deceiving record of 12-10 and a second place finish in MVC play. Five of these losses were to ranked teams and 8 of the 10 losses were within a spread of 10 points. By far, the best game of the year was Salem's romp of JFK in their finale at home with a score of 95-70. Highlighted in the game with a switch over half court length by Jeff Mooney to end the half. This year Salem was lead offensively by Senior Brian Petrucci, and received great defensive play from Seniors Shawn Sauerwein and Beau Hendricks. Salem tips their hats to this year squad for their season of play which they had to start by overcoming a loss of Nick Schneider, who was out for the regular season, except seconds in the JFK and about a quarter of play in the tournaments against Cardinal Mooney, due to the knee injury he received in football season.

Front Row L to R: Eric Markovich, Bill Schneider, Shawn Sauerwein, Charlie Straub, Beau Hendricks, Jeff Mooney, Tony Leo. Back Row L to R: Coach George Spack, Nick Schneider, Ryan Keating, Brad Heim, Jeff Holenchick, Brian Petrucci, Jeff Andres, Asst, Coach Jerry Allen, Jennifer McClintock