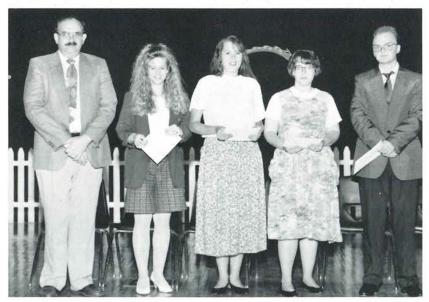

#### **TEACHER** OF THE YEAR

Congratulations Mrs. Linda Schneider! Mrs. Schneider was selected as the 1991-1992 Teacher of the Year by the Yearbook Staff for various reasons. Mrs. Schneider has stayed after school to type many yearbook articles and she helps us with our billing on the computers.

Mrs. Schneider graduated from Leetonia High School then proceeded to attend Kent State University for a teaching degree. After receiving her degree, it seemed to her that this was not enough. She then went back to KSU and received her Masters Degree. Mrs. Schneidser accepted Mr. Bill Schneider's hand in marriage and had two children.

Mrs. Schneider has been a past Yearbook advisor, has been involved in the Alliance Band Boosters, and a Class Advisor at Salem. While attending Leetonia High School, Mrs. McKenzie, (a current co-worker) was Mrs. Schneiders I.O.E. teacher.

Once again, Congratulations and thank you for all you have done a Salem Senior High School.

Senior Picture

Table Of Contents