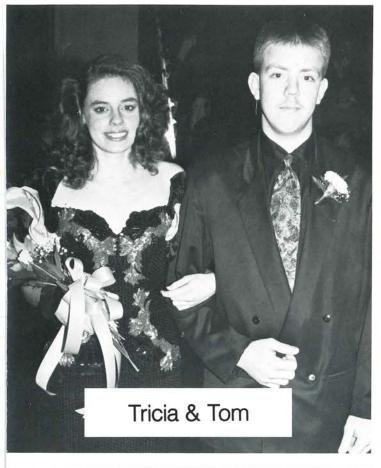

#### SWEET HEART - 1992

Stacy Koch, escorted by Whit Robinson, was our 1992 Basketball Sweetheart Queen. Court members were: Mary Rottenborn, escorted by Brian Ostarchvic; Amy Heineman, escorted by Aaron Nye; Emma Roush, escorted by Mike Cranmer; Terra Baquer, escorted by Ben Edgerton; Tricia Wilms, escorted by Tom Wainwright; and Kristen Ehrhart, escorted by Eric DiPasquale. Stacy was crowned by last year's queen, Julie Fitzgerald, during the Warren J.F.K. game (February 14). She received the traditional basketball necklace, as well as an autographed ball from the guys on the team. Congratualtions, Stacy!