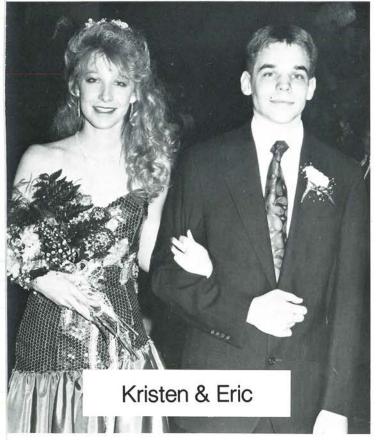

#### SWEET HEART - 1992

Stacy Koch, escorted by Whit Robinson, was our 1992 Basketball Sweetheart Queen. Court members were: Mary Rottenborn, escorted by Brian Ostarchvic; Amy Heineman, escorted by Aaron Nye; Emma Roush, escorted by Mike Cranmer; Terra Baquer, escorted by Ben Edgerton; Tricia Wilms, escorted by Tom Wainwright; and Kristen Ehrhart, escorted by Eric DiPasquale. Stacy was crowned by last year's queen, Julie Fitzgerald, during the Warren J.F.K. game (February 14). She received the traditional basketball necklace, as well as an autographed ball from the guys on the team. Congratualtions, Stacy!