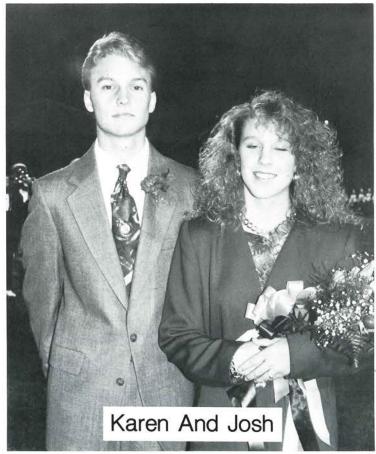

#### HOMECOMING - 1992

It was a height of intense rivalry for Salem, not only for the football team, but for the Homecoming Court as well. Competing for Salem's 1991-92 Homecoming crown included: Erin Funk escorted by Brian Petrucci, Karen Honeywell escorted by Josh Morlan, Ann Huzyak escorted by Beau Hendricks, Lisa Jenkins escorted by Shawn Sauerwein, Allyson Kilmer escorted by Tom Adams, Angie Pierce escorted Whit Robinson and Jennifer Jo Rice escorted by Steve J. Bailey. And on that chilly Friday night, October 11, the glory went to Jennifer Jo Rice.