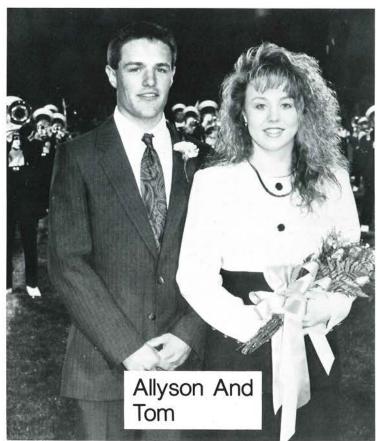

#### HOMECOMING - 1992

It was a height of intense rivalry for Salem, not only for the football team, but for the Homecoming Court as well. Competing for Salem's 1991-92 Homecoming crown included: Erin Funk escorted by Brian Petrucci, Karen Honeywell escorted by Josh Morlan, Ann Huzyak escorted by Beau Hendricks, Lisa Jenkins escorted by Shawn Sauerwein, Allyson Kilmer escorted by Tom Adams, Angie Pierce escorted Whit Robinson and Jennifer Jo Rice escorted by Steve J. Bailey. And on that chilly Friday night, October 11, the glory went to Jennifer Jo Rice.