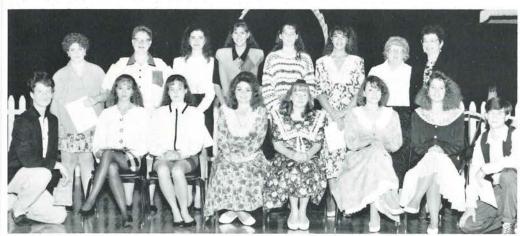

#### SWEET HEART - 1992

Stacy Koch, escorted by Whit Robinson, was our 1992 Basketball Sweetheart Queen. Court members were: Mary Rottenborn, escorted by Brian Ostarchvic; Amy Heineman, escorted by Aaron Nye; Emma Roush, escorted by Mike Cranmer; Terra Baquer, escorted by Ben Edgerton; Tricia Wilms, escorted by Tom Wainwright; and Kristen Ehrhart, escorted by Eric DiPasquale. Stacy was crowned by last year's queen, Julie Fitzgerald, during the Warren J.F.K. game (February 14). She received the traditional basketball necklace, as well as an autographed ball from the guys on the team. Congratualtions, Stacy!

#### MOONLIGHT AND ROSES

This years Prom theme was "Moonlight And Roses." The junior class paid to have it held at Mr. Anthony's with lots of decorations everywhere! Everyone rocked the night away to the tunes of Mark Kelso from Mark Anthony Productions in Youngstown.