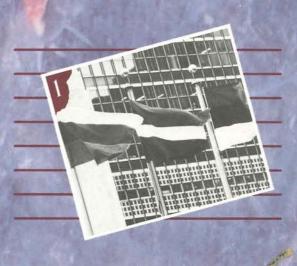

In December the old
Soviet flag was replaced
by a white, blue and red
flag representing the new
Commonwealth of
Independent States.

U.S. President George Bush addresses the opening round of talks at the Mideast Peace Conference in Madrid.