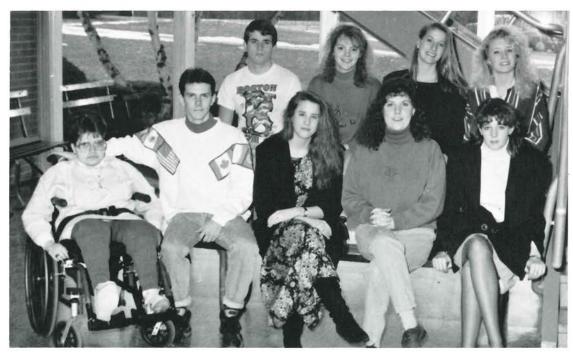

# WE LEFT NO STONE UNTURNED

This year's theme, "We Left No Stone Unturned", arrived upon us after many hours of agony. As seniors we tried to experience as much of life as possible. Everywhere you looked you could find a member of the senior class, in every nook and cranny. Throughout town, at McDonalds, in the halls, and at the malls, everywhere you looked, a senior was there experiencing life at the fullest. We, the Senior Class of 1992, have left no stone unturned in our quest to experience life to the fullest.