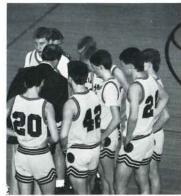

# "SALEM OVERCOMES "HEIGHT DISADVANTAGE" TO BE AT THE TOP."

This year, Salem was condemned by many because of the lack of height, but their hearts and desire over came these persons' expectations. Salem ended its season with a respectable deceiving record of 12-10 and a second place finish in MVC play. Five of these losses were to ranked teams and 8 of the 10 losses were within a spread of 10 points. By far, the best game of the year was Salem's romp of JFK in their finale at home with a score of 95-70. Highlighted in the game with a switch over half court length by Jeff Mooney to end the half. This year Salem was lead offensively by Senior Brian Petrucci, and received great defensive play from Seniors Shawn Sauerwein and Beau Hendricks. Salem tips their hats to this year squad for their season of play which they had to start by overcoming a loss of Nick Schneider, who was out for the regular season, except seconds in the JFK and about a quarter of play in the tournaments against Cardinal Mooney, due to the knee injury he received in football season.

Front Row L to R: Eric Markovich, Bill Schneider, Shawn Sauerwein, Charlie Straub, Beau Hendricks, Jeff Mooney, Tony Leo. Back Row L to R: Coach George Spack, Nick Schneider, Ryan Keating, Brad Heim, Jeff Holenchick, Brian Petrucci, Jeff Andres, Asst, Coach Jerry Allen, Jennifer McClintock