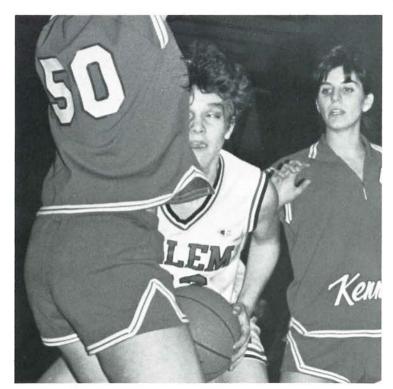

# VOLLEYBALL WINS SECOND CONSECUTIVE DISTRICT CHAMPIONSHIP

Bump, Set, Spike that's what volleyball is all about. This years Salem team used all their effort and defeated nearly every team they had to face. They even advanced quite quickly throughout the tournaments but were eventually defeated. It was all the team effort and hard work that helped this team go so far. Maybe next year they'll even go further. Congratulations and better luck next year!

Salem Varsity Volleyball Team Front Row L.R. - Robin Kirkland, Angie Barton, Brandi Ickes, Erin Funk, Erica Funk, Kristie Stewart, Amber Washington, Back Row L.R. - Coach Don Conser, Charyl Ramsey, Stephanie Sadlowski, Shannon Hollister, Marcie Baker, Valerie Scott, Megan Alix