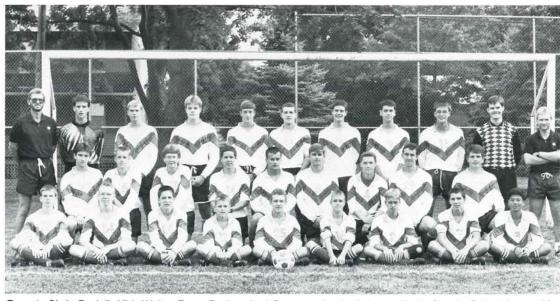

Row 1: Chris Bedell, Kirk Weitz, Ryan Drake, Joel Stewart, Justin Adams, Kevin Staph, Brian Koons, Ken Lee; Row 2: Charlie Welch, Garret Morlan, Steve Pieren, Mark Rea, Graig Orrach, Tim Ewing, Mike Ruple, Jason Smith, Rick Hoffmaster; Row 3; Coach Tom Wright, Tony Leo, Craig Banning, Whitman Robinson, Rick Lobdell, Steve Bailey, Jacob Bails, Ross Rammuno, Bill Garlock, Darren Walker, Coach Mick Bowdler.