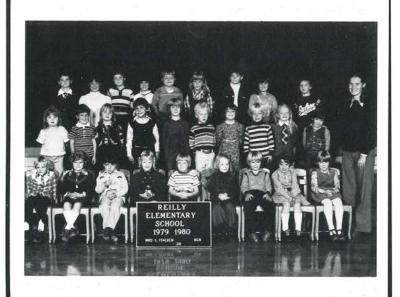

## WILEFT MINE Stone UNTURNED

Mike Powell jumps 297 4 1/2" to break the 23year-old world bing jump second at the World Trock and Field Championships.

2 Kevin Contner and wife Cindy arrives for the premiere of Costner's hit summer film, Robin Hood, Prince of Thieres.

Members of the Minnesota Twins celebrate winning the World Series against the Atlanta Braves. Last year the Twins finished last in their division.

The California Gray Whale becomes the first of the six great whale species to come off the endangered species list.

David Duke, former Ku Klux Klun leader, loses election for governor of Louisians in a hotly contested campaign, then announces his eandidacy for U.S. President,

Fred MacMurray. longtime uctur, dies. He is shown here in an early show with his TV family, the original cast of My Tiree Sons.

Theodor Seuss Geisel, better known as Dr. Seuss, dies. He was celebrated for writing children's books such as Green Eggs and Bom and The Gat in the Hat.

California
Gray Whale
Taken Off
Endangered
Species List

Los Angeles Lakers' basketball star Earvin "Magic" Johnson addresses a press conference to announce his retirement from the team due to testing positive for the HIV virus.

Michael Jordan shows his Conference MVP trophy to Chicago fans. Jordan led the Chicago Bulls to an NBA Championship and was later named Sports Illustrated's Sportsman of the Year

Secretary of Defense Dick Cheney, Chairman of the Joint Chiefs of Staff General Colin Powell and General Norman Schwarzkopf are shown in New York during "Operation Welcome Home."

Arlette Schweitzer, center, is first U.S. woman to give birth to her own twin grandchildren. She acted as surrogate for her daughter Christa. Christa's husband Kevin Uchytil is on the left.

In December the old
Soviet flag was replaced
by a white, blue and red
flag representing the new
Commonwealth of
Independent States.

U.S. President George Bush addresses the opening round of talks at the Mideast Peace Conference in Madrid.

Photos: The Bettmann Archive