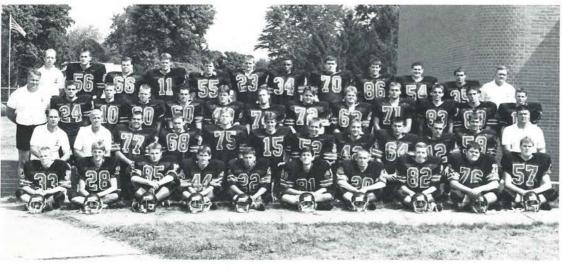

The Salem Freshman Football Team Of 1991

An unidentified player makes the catch!

Salem Senior Football Players: From front L.R., Tom Wainwright, Ron Pierce, Mike Grande, Matt Cope, Eric DePasquale, Ben Edgerton, Brian Lippiatt, Nick Schneider; Back Row L.R. Craig Hofmann, Isreal Karlis, Mike Pettey, Kurt Gainor, Brian Grewe, Lee Crowe, Mike Cranmer, Jeff Pittman.