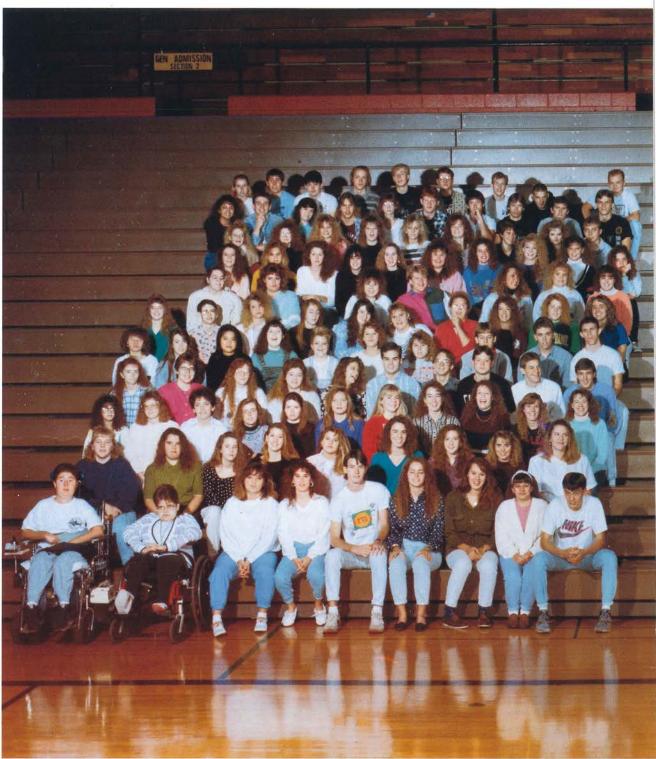

# WE LEFT NO STONE UNTURNED

This year's theme, "We Left No Stone Unturned", arrived upon us after many hours of agony. As seniors we tried to experience as much of life as possible. Everywhere you looked you could find a member of the senior class, in every nook and cranny. Throughout town, at McDonalds, in the halls, and at the malls, everywhere you looked, a senior was there experiencing life at the fullest. We, the Senior Class of 1992, have left no stone unturned in our quest to experience life to the fullest.