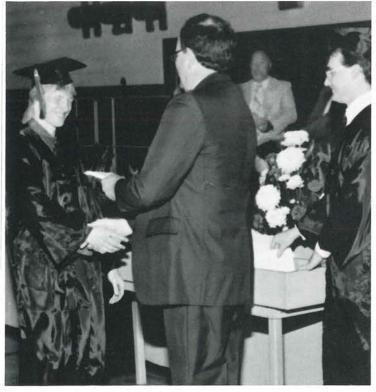

## **GRADUATION**

At the 128 annual baccalaureate and commencement, held on Sunday, June 7th at 2:00 p.m., the Class of 1992 graduated. Porsche Hite welcomed the graduating class and then Mr. Richard L. Fawcett gave his remarks. Valedictorians Heidi Auman, Sara Eckstein, Kyle Calderhead, and Mary Rottenborn gave their addresses. Angelena Pierce then proceeded with the reading of the roll while Dr. Fawcett and Steve Turnbull handed out the diplomas. After approximately 210 names, Kristen Ehrhart led the changing of the tassels. The ceremony was closed with Lisa Jenkins leading the Alma Mater and Reverend James A. Clark with the benediction.