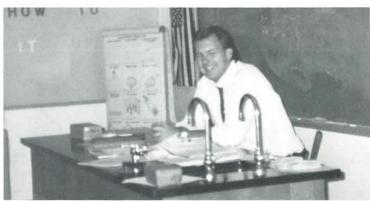

#### **TEACHER** OF THE YEAR

Congratulations Mrs. Linda Schneider! Mrs. Schneider was selected as the 1991-1992 Teacher of the Year by the Yearbook Staff for various reasons. Mrs. Schneider has stayed after school to type many yearbook articles and she helps us with our billing on the computers.

Mrs. Schneider graduated from Leetonia High School then proceeded to attend Kent State University for a teaching degree. After receiving her degree, it seemed to her that this was not enough. She then went back to KSU and received her Masters Degree. Mrs. Schneidser accepted Mr. Bill Schneider's hand in marriage and had two children.

Mrs. Schneider has been a past Yearbook advisor, has been involved in the Alliance Band Boosters, and a Class Advisor at Salem. While attending Leetonia High School, Mrs. McKenzie, (a current co-worker) was Mrs. Schneiders I.O.E. teacher.

Once again, Congratulations and thank you for all you have done a Salem Senior High School.

Senior Picture

Table Of Contents