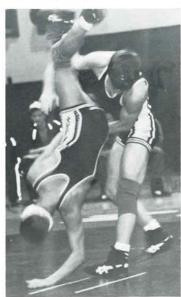

#### TAKE 'EM DOWN

Front Row L to R; Matt Kunar, Brian McCastlin, Chris Papic, Nelson Cope, Justin Adams, Eric Blackburn. Middle L to R; Wes Calvin, Greg Swiger, Charlie Welch, Robert Booth, Graig Orrach, Chuck Brant. Back L to R; Dave Janofa (Coach), Jake Cook, Mike Sienerth, Alex Clark, Mike Petty, Rick Lobdell, Chad Reiter, Asst. Dave Pleggy, Asst. Bob Risbeck.

This year's wrestling team got off to a bad start but gave it their all. This year the team received a new head coach, Dave Janofa. Nelson Cope advanced through many different levels of competition. All of his hard work paid off. Nelson placed sixth in State Competition.

Clockwise from left: Wes tries to find his arm, Rick is in the process of pinning his opponent, Charlie gets tackled by his opponent, Concentration Nelson!, Check out this move!, Nelson almost has the point.