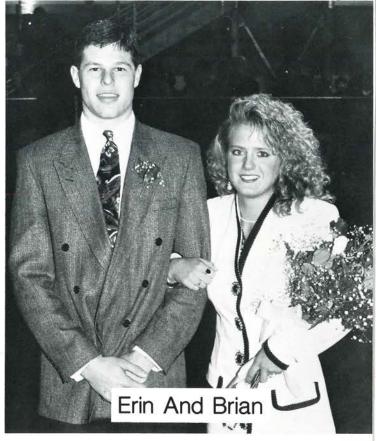

#### HOMECOMING - 1992

It was a height of intense rivalry for Salem, not only for the football team, but for the Homecoming Court as well. Competing for Salem's 1991-92 Homecoming crown included: Erin Funk escorted by Brian Petrucci, Karen Honeywell escorted by Josh Morlan, Ann Huzyak escorted by Beau Hendricks, Lisa Jenkins escorted by Shawn Sauerwein, Allyson Kilmer escorted by Tom Adams, Angie Pierce escorted Whit Robinson and Jennifer Jo Rice escorted by Steve J. Bailey. And on that chilly Friday night, October 11, the glory went to Jennifer Jo Rice.