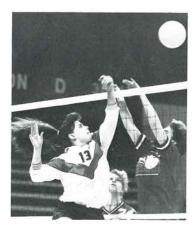

# SOCCER TEAM SETS SCHOOL RECORD IN 10-0 WIN!

To describe this year's soccer season as disappointing would not be fair. A better description might be to call it extremely competitive. The team lost 5 games to 3 teams: Canfield, Poland, and Fitch by a total of 8 goals. All three teams were either league champions or runner-ups. The season highlight (and also a school record) was a 10-0 win over Cambell Memorial. This came in the midst of a 3-2-1 streak to finish the season. The team finished third in the M.V.C. with a 3-4-1 record, but outscored M.V.C. opponents 22-12. The defense was led by goalie and co-captain Tony Leo. Fullbacks Ross Rammuno and Mike Ruple were rewarded for their solid defense with M.V.C.-2 team recognition. Bill Garlock and Tim Ewing both switched from the offense to the defense mid-season and did excellent jobs. The midfield was led by co-captain Steve Bailey; he was supported by Rick Hoffmaster, Whitman Robinson, and Rick Lobdell. The front line was headed up by Jason Smith, Charlie Straub, Charlie Welch, and Graig Orrach. This year's Junior Varsity was led by juniors Jacob Bails and Darren Walker. sophomore Craig Banning, and freshmen Ryan Drake and Joel Stewart. They finished second in the M.V.C. with eleven returning lettermen including 8 seniors.

Row 1: Chris Bedell, Kirk Weitz, Ryan Drake, Joel Stewart, Justin Adams, Kevin Staph, Brian Koons, Ken Lee; Row 2: Charlie Welch, Garret Morlan, Steve Pieren, Mark Rea, Graig Orrach, Tim Ewing, Mike Ruple, Jason Smith, Rick Hoffmaster; Row 3; Coach Tom Wright, Tony Leo, Craig Banning, Whitman Robinson, Rick Lobdell, Steve Bailey, Jacob Bails, Ross Rammuno, Bill Garlock, Darren Walker, Coach Mick Bowdler.