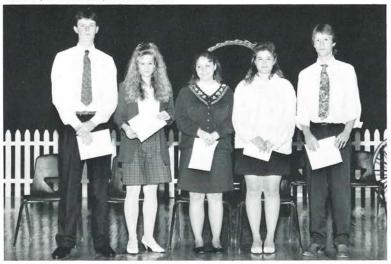

#### **TEACHER** OF THE YEAR

Congratulations Mrs. Linda Schneider! Mrs. Schneider was selected as the 1991-1992 Teacher of the Year by the Yearbook Staff for various reasons. Mrs. Schneider has stayed after school to type many yearbook articles and she helps us with our billing on the computers.

Mrs. Schneider graduated from Leetonia High School then proceeded to attend Kent State University for a teaching degree. After receiving her degree, it seemed to her that this was not enough. She then went back to KSU and received her Masters Degree. Mrs. Schneidser accepted Mr. Bill Schneider's hand in marriage and had two children.

Mrs. Schneider has been a past Yearbook advisor, has been involved in the Alliance Band Boosters, and a Class Advisor at Salem. While attending Leetonia High School, Mrs. McKenzie, (a current co-worker) was Mrs. Schneiders I.O.E. teacher.

Once again, Congratulations and thank you for all you have done a Salem Senior High School.

Senior Picture

Table Of Contents