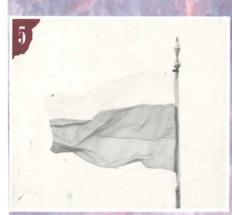

In December the old
Soviet flag was replaced
by a white, blue and red
flag representing the new
Commonwealth of
Independent States.

U.S. President George Bush addresses the opening round of talks at the Mideast Peace Conference in Madrid.