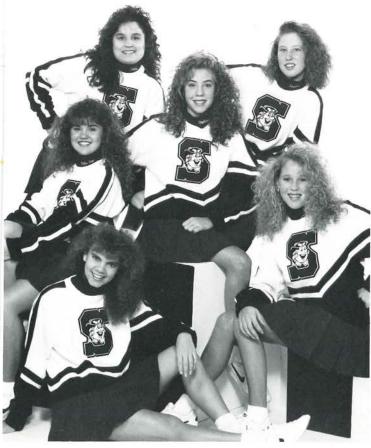

### SPIRIT LEADERS

What do enthusiastic and entergetic girls do to help support their team in sports? Yep, you guest it, they put their hard work into cheerleading. The Salem High School Cheerleaders worked very hard to make sure that the team members get the support they deserved.

Starting the year off with good school spirit was what the cheerleaders did. Signs, banners, and colorful decorations were spread throughout Salem High. At games the girls got both the crowd and team members pumped up to be sure and win the game.

As always, no game wouldn't be complete without the highly spirited Salem High Cheerleaders. They help set properly examples for the entire student body. Lets hope they keep their enthusiasm and help keep momentum.

Front Row L to R: Karen Honeywell, Emily Miller Second Row L to R: Lisa Jenkins, Angie Pierce Third Row L to R: Mary Rottenborn, Denise Miller

First Row L to R: Erin Parks, Jody Wirkner, Julie Ebersbach Second Row L to R: Kristi Hooper, Stephanie Sadlowski, Wendy Hill