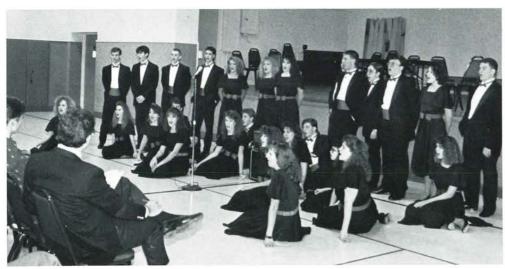

Along with the Freshmen Choir, the Chamber Choir and Concert Choir made the year a big success. The season got off to a start with their yearly Christmas Concert, with their most honored guest, Santa! Then, in no time at all, their 17th Annual Pops Concert was under way. The highlight of this performance was "Voices That Care," which was written as a tribute to those who served in Operation Desert Storm, sung by the combined choirs. Soon after, the season ended with the 64th Annual Spring Concert. The songs from the Spring Concert were also performed in an international competition the choir attended in Nashville. Finally, the choir was honored, along with Mrs. Jeckavitch, with a banquet at Timberlanes for a great year.



1991 - 92 Salem High School Concert Choir





## CHAMBER CHOIR







Above: Chamber Choir performing Christmas songs for the Salem Rotary Club.







## NASHVILLE HERE WE COME!!

On Friday, April 24, the Salem High Choir headed south for the *Music City Classic* competition in Nashville, Tennessee. There they had a fun-filled weekend of competition and sight-seeing.

All three choirs, the concert choir, chamber choir, and freshman choir performed at the festival. However, the freshmen were not in competition; they sang only to be critiqued. The concert choir sang three songs: "Ching-a-Ring Chaw," "Frostiana: Choose Something Like A Star," and "For the Beauty of the Earth." They received third place. Chamber Choir sang a complex yet beautiful yet difficult arrangement of songs including "Flower of Beauty," "Ways O Mine Eyes," and "I Dreamed a Dream," wh