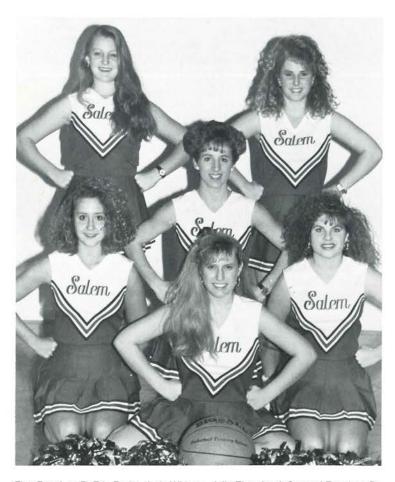

### SPIRIT LEADERS

What do enthusiastic and entergetic girls do to help support their team in sports? Yep, you guest it, they put their hard work into cheerleading. The Salem High School Cheerleaders worked very hard to make sure that the team members get the support they deserved.

Starting the year off with good school spirit was what the cheerleaders did. Signs, banners, and colorful decorations were spread throughout Salem High. At games the girls got both the crowd and team members pumped up to be sure and win the game.

As always, no game wouldn't be complete without the highly spirited Salem High Cheerleaders. They help set properly examples for the entire student body. Lets hope they keep their enthusiasm and help keep momentum.

Front Row L to R: Karen Honeywell, Emily Miller Second Row L to R: Lisa Jenkins, Angie Pierce Third Row L to R: Mary Rottenborn, Denise Miller

First Row L to R: Erin Parks, Jody Wirkner, Julie Ebersbach Second Row L to R: Kristi Hooper, Stephanie Sadlowski, Wendy Hill

-Cheerleading

First Row L to R: Billie Sue Briceland, Betsy Moffett, Julia Lesko Second Row L to R: Debbie Sholes, Stephanie Roberts, Heather Horstman

First Row L to R: Angie Adolphson Second Row L to R: Melanie Drake, Heidi Coy Third Row L to R: Shawna Alexander, Emily Juhn