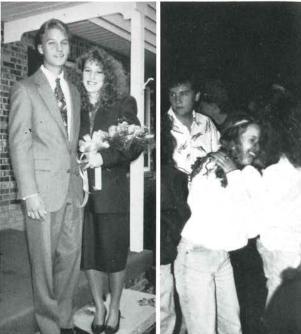

## WILEFT MINE Stone UNTURNED

Mike Powell jumps 297 4 1/2" to break the 23year-old world bing jump second at the World Trock and Field Championships.

2 Kevin Contner and wife Cindy arrives for the premiere of Costner's hit summer film, Robin Hood, Prince of Thieres.

Members of the Minnesota Twins celebrate winning the World Series against the Atlanta Braves. Last year the Twins finished last in their division.

The California Gray Whale becomes the first of the six great whale species to come off the endangered species list.

David Duke, former Ku Klux Klun leader, loses election for governor of Louisians in a hotly contested campaign, then announces his eandidacy for U.S. President,

Fred MacMurray. longtime uctur, dies. He is shown here in an early show with his TV family, the original cast of My Tiree Sons.

Theodor Seuss Geisel, better known as Dr. Seuss, dies. He was celebrated for writing children's books such as Green Eggs and Bom and The Gat in the Hat.

California
Gray Whale
Taken Off
Endangered
Species List

Los Angeles Lakers' basketball star Earvin "Magic" Johnson addresses a press conference to announce his retirement from the team due to testing positive for the HIV virus.

Michael Jordan shows his Conference MVP trophy to Chicago fans. Jordan led the Chicago Bulls to an NBA Championship and was later named Sports Illustrated's Sportsman of the Year

Secretary of Defense Dick Cheney, Chairman of the Joint Chiefs of Staff General Colin Powell and General Norman Schwarzkopf are shown in New York during "Operation Welcome Home."

Arlette Schweitzer, center, is first U.S. woman to give birth to her own twin grandchildren. She acted as surrogate for her daughter Christa. Christa's husband Kevin Uchytil is on the left.

In December the old
Soviet flag was replaced
by a white, blue and red
flag representing the new
Commonwealth of
Independent States.

U.S. President George Bush addresses the opening round of talks at the Mideast Peace Conference in Madrid.

Photos: The Bettmann Archive