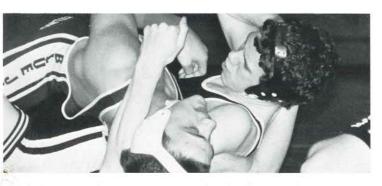

#### TAKE 'EM DOWN

Front Row L to R; Matt Kunar, Brian McCastlin, Chris Papic, Nelson Cope, Justin Adams, Eric Blackburn. Middle L to R; Wes Calvin, Greg Swiger, Charlie Welch, Robert Booth, Graig Orrach, Chuck Brant. Back L to R; Dave Janofa (Coach), Jake Cook, Mike Sienerth, Alex Clark, Mike Petty, Rick Lobdell, Chad Reiter, Asst. Dave Pleggy, Asst. Bob Risbeck.

This year's wrestling team got off to a bad start but gave it their all. This year the team received a new head coach, Dave Janofa. Nelson Cope advanced through many different levels of competition. All of his hard work paid off. Nelson placed sixth in State Competition.

Clockwise from left: Wes tries to find his arm, Rick is in the process of pinning his opponent, Charlie gets tackled by his opponent, Concentration Nelson!, Check out this move!, Nelson almost has the point.