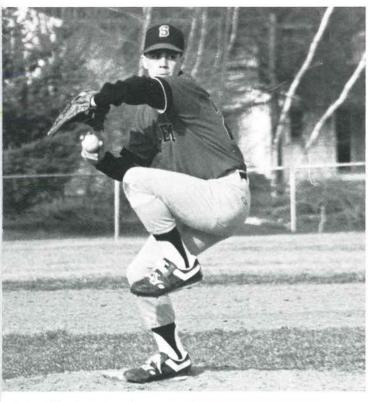

#### VARSITY FOOTBALL: Breaking Through the Wall

The helmets crunched this season, sometimes harder than others. Though many of our first-string players suffered injuries that kept most of them on the sidelines most of the season, the Quakers fought back under the direction of new head coach, Mr. Rich Washinko, and still came out with a 5-5 record. The team was led by co-captains Nick Schneider and Jeff Pittman, Ben Edgerton, Brian Lippiatt, Eric DiPasquale, Mike Grande, Mike Pettey, Jeff Andres, and Doug Exline.