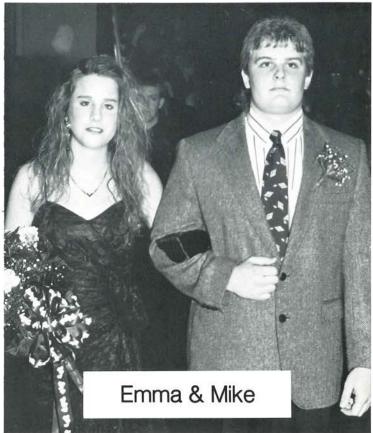

#### SWEET HEART - 1992

Stacy Koch, escorted by Whit Robinson, was our 1992 Basketball Sweetheart Queen. Court members were: Mary Rottenborn, escorted by Brian Ostarchvic; Amy Heineman, escorted by Aaron Nye; Emma Roush, escorted by Mike Cranmer; Terra Baquer, escorted by Ben Edgerton; Tricia Wilms, escorted by Tom Wainwright; and Kristen Ehrhart, escorted by Eric DiPasquale. Stacy was crowned by last year's queen, Julie Fitzgerald, during the Warren J.F.K. game (February 14). She received the traditional basketball necklace, as well as an autographed ball from the guys on the team. Congratualtions, Stacy!