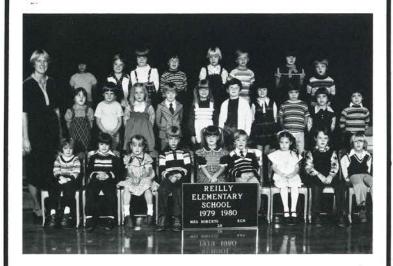

## WILEFT MINE Stone UNTURNED

Mike Powell jumps 297 4 1/2" to break the 23year-old world bing jump second at the World Trock and Field Championships.

2 Kevin Contner and wife Cindy arrives for the premiere of Costner's hit summer film, Robin Hood, Prince of Thieres.

Members of the Minnesota Twins celebrate winning the World Series against the Atlanta Braves. Last year the Twins finished last in their division.

The California Gray Whale becomes the first of the six great whale species to come off the endangered species list.

David Duke, former Ku Klux Klun leader, loses election for governor of Louisians in a hotly contested campaign, then announces his eandidacy for U.S. President,

Fred MacMurray. longtime uctur, dies. He is shown here in an early show with his TV family, the original cast of My Tiree Sons.

Theodor Seuss Geisel, better known as Dr. Seuss, dies. He was celebrated for writing children's books such as Green Eggs and Bom and The Gat in the Hat.

California
Gray Whale
Taken Off
Endangered
Species List

Los Angeles Lakers' basketball star Earvin "Magic" Johnson addresses a press conference to announce his retirement from the team due to testing positive for the HIV virus.

Michael Jordan shows his Conference MVP trophy to Chicago fans. Jordan led the Chicago Bulls to an NBA Championship and was later named Sports Illustrated's Sportsman of the Year

Secretary of Defense Dick Cheney, Chairman of the Joint Chiefs of Staff General Colin Powell and General Norman Schwarzkopf are shown in New York during "Operation Welcome Home."

Arlette Schweitzer, center, is first U.S. woman to give birth to her own twin grandchildren. She acted as surrogate for her daughter Christa. Christa's husband Kevin Uchytil is on the left.

In December the old
Soviet flag was replaced
by a white, blue and red
flag representing the new
Commonwealth of
Independent States.

U.S. President George Bush addresses the opening round of talks at the Mideast Peace Conference in Madrid.

Photos: The Bettmann Archive