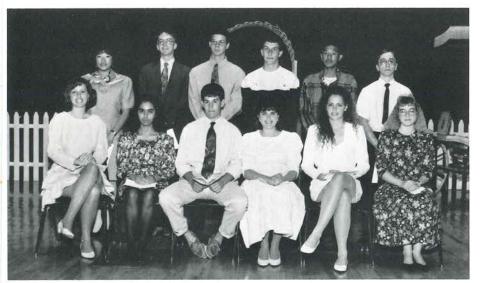

Mark Allen Zsoldos

In the past four years we have grown as a class. Our friends, activities, and last but definitely not least, our teachers have helped us to do this. I hope you have had some great memories, as I have had. It has been a privilege to have served as your senior class President. Now, we will be going our separate ways. I would like to wish the class of '92 the best of luck in everything that is ahead. You have been a great class.

Steve Turnbull, President

It has been a privilege for me to represent all of you as Senior Class Vice President and to have grown with you over the years. If you look back in all of your old kindergarten pictures, most of us used to play together and be best friends. Then we slowly grew apart throughout grade school and junior high, but we still had high school. High school brought on some of the best memories for us. Whether it be your first date, getting your license, or your first chemistry test, the memories will always be there for us to look back on. As we traveled on throughout high school, most of our old kindergarten friendships that were once lost slowly started to regrow. This is where graduation stepped in and took over. Everyone will go their separate ways and start their new lives. But hopefully we will never forget what we learned and who we knew. I want to wish you all the best of luck in whatever direction you choose.

> Porsche Hite, Vice President

Angelena Rose Pierce Secretary

It has been an honor to serve as Senior Class Treasurer of the Class of '92. Over the past four years, all of us have experienced many good and bad times; but overall, these will be the best memories of our lives. We have certainly accomplished a lot, but now we have to move on to larger and new responsibilities. As each of you goes your separate ways, may the friendships, memories, and experiences never be forgotten. I wish the "Class of '92" great happiness and the best of luck in the years ahead. Congratulations Seniors!

Kristen Ehrhart, Treasurer

- Senior Class Officers