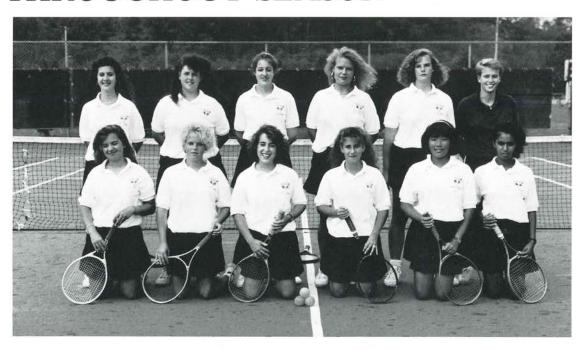

#### GIRLS TENNIS SHOWS IMPROVEMENT THROUGHOUT SEASON

Although the girl's tennis team did not have a very successful season, there is hope for next year. They had several defeats and one win. The individual records of the team members were much better. Heather McKee played first singles the entire season and is a second year letterman. Denise Lee played second singles and Emily Mager and Kim McMahon played third. Most of the varsity players lost in the first round competition at Mill Creek Park but Kim McMahon advanced to the second round. Good Luck Next Year!

Front Row L.R. -Carrie Phillips, Jodi Everhart, Emily Mager, Angie Sabatino, Denise Lee, Kalpana Mohan, Back Row L.R. -Mindi McCracken, Kim McMahon, Mindi Cyrus, Heather Mckee, Laura Grimes, and Jan Penner.