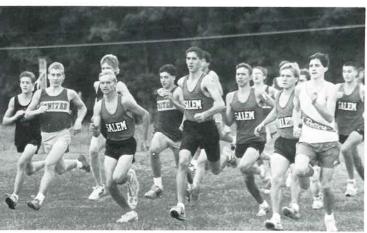

# BOY'S CROSS COUNTRY TEAM FINISHES SECOND AT STATE MEET

The boys sent their whole team to state competition. Seven of their team members placed in the top 140. Mike Rea placed 2, Kris Kornbau 7, Bill Sherwood 54, Dan Nye 60, Jason Julian 67, Dan Moffett 73, and Rus Zornick 140. It was all the team effort and the determination that made it possible. Even though there are a few members not mentioned, they deserve the congratulations too. They are the team members who are there to cheer and support the others to their victories. Congratulations to the whole team!

The 1991-92 Salem Boys Cross Country Team