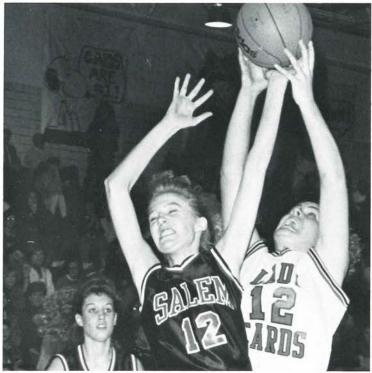

# "SALEM OVERCOMES "HEIGHT DISADVANTAGE" TO BE AT THE TOP."

This year, Salem was condemned by many because of the lack of height, but their hearts and desire over came these persons' expectations. Salem ended its season with a respectable deceiving record of 12-10 and a second place finish in MVC play. Five of these losses were to ranked teams and 8 of the 10 losses were within a spread of 10 points. By far, the best game of the year was Salem's romp of JFK in their finale at home with a score of 95-70. Highlighted in the game with a switch over half court length by Jeff Mooney to end the half. This year Salem was lead offensively by Senior Brian Petrucci, and received great defensive play from Seniors Shawn Sauerwein and Beau Hendricks. Salem tips their hats to this year squad for their season of play which they had to start by overcoming a loss of Nick Schneider, who was out for the regular season, except seconds in the JFK and about a quarter of play in the tournaments against Cardinal Mooney, due to the knee injury he received in football season.

Front Row L to R: Eric Markovich, Bill Schneider, Shawn Sauerwein, Charlie Straub, Beau Hendricks, Jeff Mooney, Tony Leo. Back Row L to R: Coach George Spack, Nick Schneider, Ryan Keating, Brad Heim, Jeff Holenchick, Brian Petrucci, Jeff Andres, Asst, Coach Jerry Allen, Jennifer McClintock