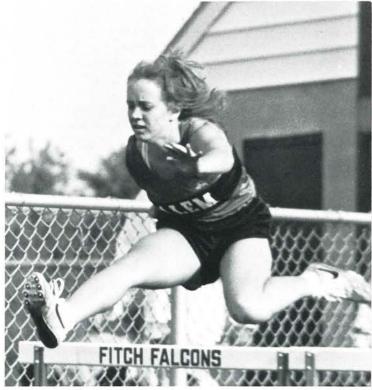

#### GIRL'S CC SENDS TWO RUNNERS TO STATE AFTER OUTSTANDING SEASON

This year the girls put forth all of their effort while working as a team and did an outstanding job. Salem worked hard and replaced the few key runners who graduated. They not only found replacements for these few but they also found some of their own to be replaced some day, Amy Heineman and Angie Adams. These two girls went to State Competition and represented Salem High well. Amy Heineman placed 25, and Angie Adams placed 31.

Front Row- Melissa Budner, Sara Eckstein, Traci Wright, Maureen Kaine, Karen Mitchell, Amy McDevitt, Amy Heineman, Heidi Auman, Jennifer Jo Rice, Tricia Wilms, Emma Roush, Heidi Rogowsky; Back Row-Coach Frank Parks, Jennifer Greenamyer, Wendy Hill, Krista Hooper, Jennifer Ann Rice, Jenny McClintock, Jessica Juhn, Javnavi Fitch, Angie Adams, Shammy Adams, Becky Greenamyer, Melissa Lake, Linda Shoulders

Clockwise from above; Linda, Lisa and Karen are just getting started; Angie runs for another run; Amy is bundled up and ready for the win; Angie and Amy talk about their winning strategy.