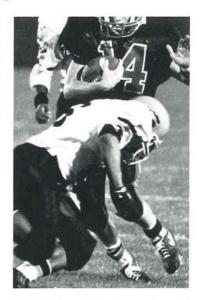

The Salem Freshman Football Team Of 1991

An unidentified player makes the catch!

Salem Senior Football Players: From front L.R., Tom Wainwright, Ron Pierce, Mike Grande, Matt Cope, Eric DePasquale, Ben Edgerton, Brian Lippiatt, Nick Schneider; Back Row L.R. Craig Hofmann, Isreal Karlis, Mike Pettey, Kurt Gainor, Brian Grewe, Lee Crowe, Mike Cranmer, Jeff Pittman.