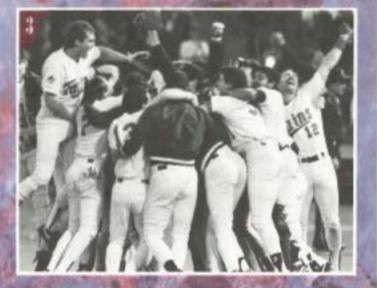

Members of the Minnesota Twins celebrate winning the World Series against the Atlanta Braves. Last year the Twins finished last in their division.

The California Gray Whale becomes the first of the six great whale species to come off the endangered species list.