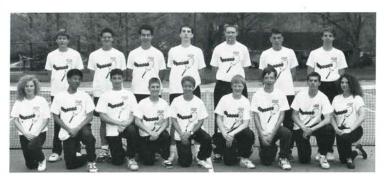

#### GIRLS TENNIS SHOWS IMPROVEMENT THROUGHOUT SEASON

Although the girl's tennis team did not have a very successful season, there is hope for next year. They had several defeats and one win. The individual records of the team members were much better. Heather McKee played first singles the entire season and is a second year letterman. Denise Lee played second singles and Emily Mager and Kim McMahon played third. Most of the varsity players lost in the first round competition at Mill Creek Park but Kim McMahon advanced to the second round. Good Luck Next Year!

Front Row L.R. -Carrie Phillips, Jodi Everhart, Emily Mager, Angie Sabatino, Denise Lee, Kalpana Mohan, Back Row L.R. -Mindi McCracken, Kim McMahon, Mindi Cyrus, Heather Mckee, Laura Grimes, and Jan Penner.