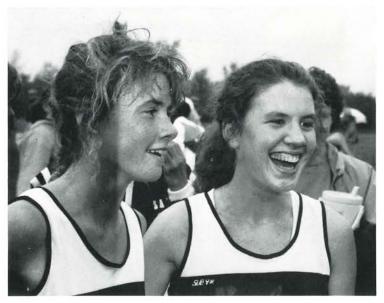

#### GIRL'S CC SENDS TWO RUNNERS TO STATE AFTER OUTSTANDING SEASON

This year the girls put forth all of their effort while working as a team and did an outstanding job. Salem worked hard and replaced the few key runners who graduated. They not only found replacements for these few but they also found some of their own to be replaced some day, Amy Heineman and Angie Adams. These two girls went to State Competition and represented Salem High well. Amy Heineman placed 25, and Angie Adams placed 31.

Front Row- Melissa Budner, Sara Eckstein, Traci Wright, Maureen Kaine, Karen Mitchell, Amy McDevitt, Amy Heineman, Heidi Auman, Jennifer Jo Rice, Tricia Wilms, Emma Roush, Heidi Rogowsky; Back Row-Coach Frank Parks, Jennifer Greenamyer, Wendy Hill, Krista Hooper, Jennifer Ann Rice, Jenny McClintock, Jessica Juhn, Javnavi Fitch, Angie Adams, Shammy Adams, Becky Greenamyer, Melissa Lake, Linda Shoulders

Clockwise from above; Linda, Lisa and Karen are just getting started; Angie runs for another run; Amy is bundled up and ready for the win; Angie and Amy talk about their winning strategy.