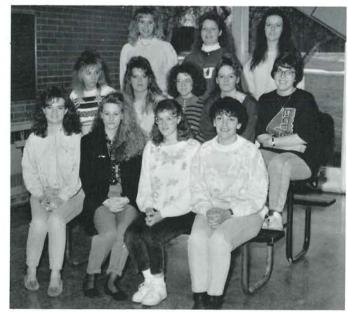

#### **TEACHER** OF THE YEAR

Congratulations Mrs. Linda Schneider! Mrs. Schneider was selected as the 1991-1992 Teacher of the Year by the Yearbook Staff for various reasons. Mrs. Schneider has stayed after school to type many yearbook articles and she helps us with our billing on the computers.