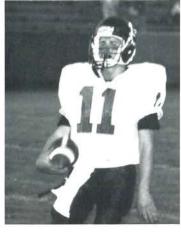

#### VARSITY FOOTBALL: Breaking Through the Wall

The helmets crunched this season, sometimes harder than others. Though many of our first-string players suffered injuries that kept most of them on the sidelines most of the season, the Quakers fought back under the direction of new head coach, Mr. Rich Washinko, and still came out with a 5-5 record. The team was led by co-captains Nick Schneider and Jeff Pittman, Ben Edgerton, Brian Lippiatt, Eric DiPasquale, Mike Grande, Mike Pettey, Jeff Andres, and Doug Exline.

Jeff Andres tries some fancy footwork to carry the ball home.