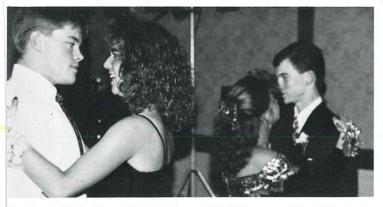

#### A ROYAL CHRISTMAS

On left, the Senior Prom King and Queen Whit Robinson and Mary Rottenborn. On right, the Junior Prom King and Queen Erica Funk and Charlie Straub.

The annual White Christmas was held December 26, 1991.

During the cold winter evening, the juniors and seniors danced to the theme "Royal Christmas." At the dance they

had fun with Karokee. Later in the evening they announced a junior and senior king and

queen.