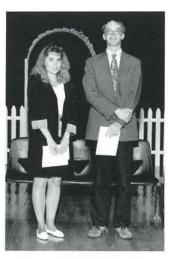

#### **TEACHER** OF THE YEAR

Congratulations Mrs. Linda Schneider! Mrs. Schneider was selected as the 1991-1992 Teacher of the Year by the Yearbook Staff for various reasons. Mrs. Schneider has stayed after school to type many yearbook articles and she helps us with our billing on the computers.

Once again, Congratulations and thank you for all you have done a Salem Senior High School.

Senior Picture

Table Of Contents