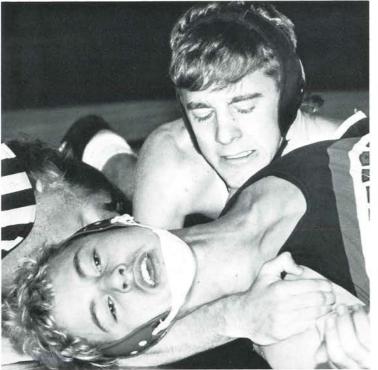

#### TAKE 'EM DOWN

Front Row L to R; Matt Kunar, Brian McCastlin, Chris Papic, Nelson Cope, Justin Adams, Eric Blackburn. Middle L to R; Wes Calvin, Greg Swiger, Charlie Welch, Robert Booth, Graig Orrach, Chuck Brant. Back L to R; Dave Janofa (Coach), Jake Cook, Mike Sienerth, Alex Clark, Mike Petty, Rick Lobdell, Chad Reiter, Asst. Dave Pleggy, Asst. Bob Risbeck.

This year's wrestling team got off to a bad start but gave it their all. This year the team received a new head coach, Dave Janofa. Nelson Cope advanced through many different levels of competition. All of his hard work paid off. Nelson placed sixth in State Competition.