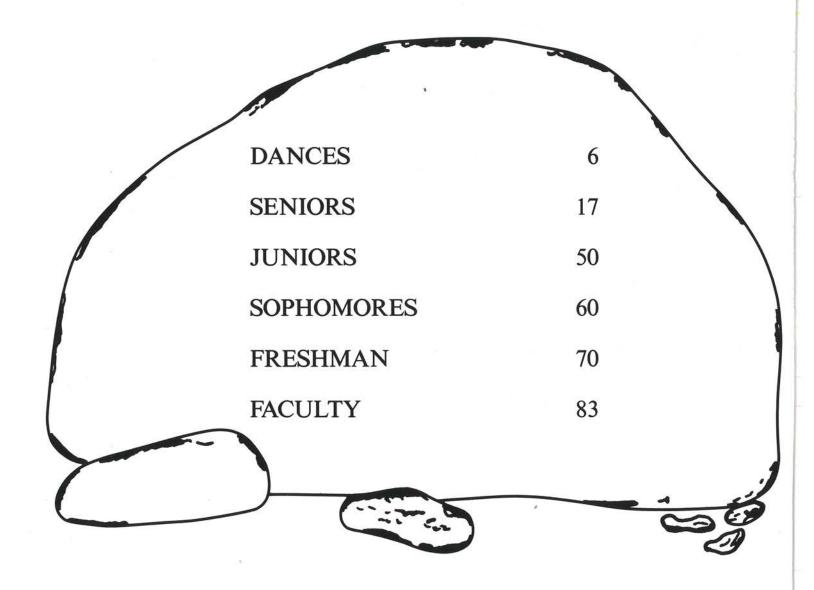

chool to type many yearbook articles and she helps us with our billing on the computers.

Mrs. Schneider graduated from Leetonia High School then proceeded to attend Kent State University for a teaching degree. After receiving her degree, it seemed to her that this was not enough. She then went back to KSU and received her Masters Degree. Mrs. Schneidser accepted Mr. Bill Schneider's hand in marriage and had two children.

Mrs. Schneider has been a past Yearbook advisor, has been involved in the Alliance Band Boosters, and a Class Advisor at Salem. While attending Leetonia High School, Mrs. McKenzie, (a current co-worker) was Mrs. Schneiders I.O.E. teacher.

Once again, Congratulations and thank you for all you have done a Salem Senior High School.



Senior Picture



























Table Of Contents





### **DANCES**



#### A ROYAL CHRISTMAS



On left, the Senior Prom King and Queen Whit Robinson and Mary Rottenborn. On right, the Junior Prom King and Queen Erica Funk and Charlie Straub.













The annual White Christmas was held December 26, 1991.

During the cold winter evening, the juniors and seniors danced to the theme "Royal Christmas." At the dance they

had fun with Karokee. Later in the evening they announced a junior and senior king and

queen.







#### HOMECOMING - 1992

It was a height of intense rivalry for Salem, not only for the football team, but for the Homecoming Court as well. Competing for Salem's 1991-92 Homecoming crown included: Erin Funk escorted by Brian Petrucci, Karen Honeywell escorted by Josh Morlan, Ann Huzyak escorted b