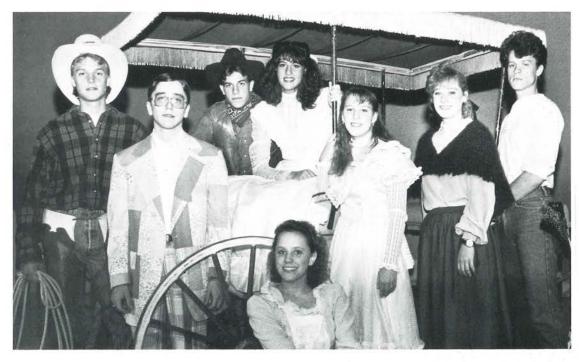

29 and 30, destined to become a classic at SHS to live in the mind of the cast and crew forever.

The story about a cowboy named Curly (played by Ron Pierce, Jr., senior) and Laurey, the girl he loves (Lisa Jenkins, senior) was a huge success, receiving standing ovations on both nights and playing to well over 700 people, some of which were repeat viewers seeing the show both nights.

Audiences loved the musical numbers performed by the Ensemble and Chorus, and were enchanted with the dream ballet scene and its "memorable" cowboys and bridesmaids, laughed along with Will Parker (Josh Morlan, senior) and Ado Annie (Beth Dumovic, senior) in "Kansas City" and "All Er Nothin", laughed at Ali Hakim (Dom Ferreri, junior) in "It's a Scandal, It's a Outrage!", were comforted by Aunt Eller, (Ro-



Josh Morlan, Dom Ferrari, Ron Pierce, Lisa Jenkins, Beth Dumovic, Karen Honeywell, Robin Bellis, Mirkanda Fitch

byn Bellis, sophomore), cheered with Andrew Carnes' (Bob Oberle, freshman) decision at the end, and cried along with Jud Fry (Mrkanda Fitch, Junior) in "Lonely Room."

Cast members also included: Karen Honeywell, senior, as Gertie Cummings; Robert Kimmel, sophomore, as Cord Elam; Nicole McLaughlin, senior, as Vivienne; Lindsay McShane, freshman, as Ellen; Tarran Turvey, freshman, as Virginia; Christine Lippiat, senior, as Faye; Emily Miller, junior, as Aggie; Mark Ramuno, freshman, as Ike Skidmore; Brian Dean, freshman, as Slim; Garret Morlan, freshman, as Fred; and Brian Lippiatt, senior, as Joe.

Dancers included Juniors: Krissy Milazzo, Leanne Cyrus, and Tricia Stone; Sopho