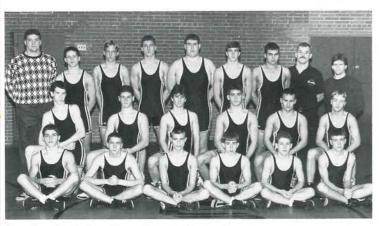

#### TAKE 'EM DOWN

Front Row L to R; Matt Kunar, Brian McCastlin, Chris Papic, Nelson Cope, Justin Adams, Eric Blackburn. Middle L to R; Wes Calvin, Greg Swiger, Charlie Welch, Robert Booth, Graig Orrach, Chuck Brant. Back L to R; Dave Janofa (Coach), Jake Cook, Mike Sienerth, Alex Clark, Mike Petty, Rick Lobdell, Chad Reiter, Asst. Dave Pleggy, Asst. Bob Risbeck.

This year's wrestling team got off to a bad start but gave it their all. This year the team received a new head coach, Dave Janofa. Nelson Cope advanced through many different levels of competition. All of his hard work paid off. Nelson placed sixth in State Competition.

Clockwise from left: Wes tries to find his arm, Rick is in the process of pinning his opponent, Charlie gets tackled by his opponent, Concentration Nelson!, Check out this move!, Nelson almost has the point.