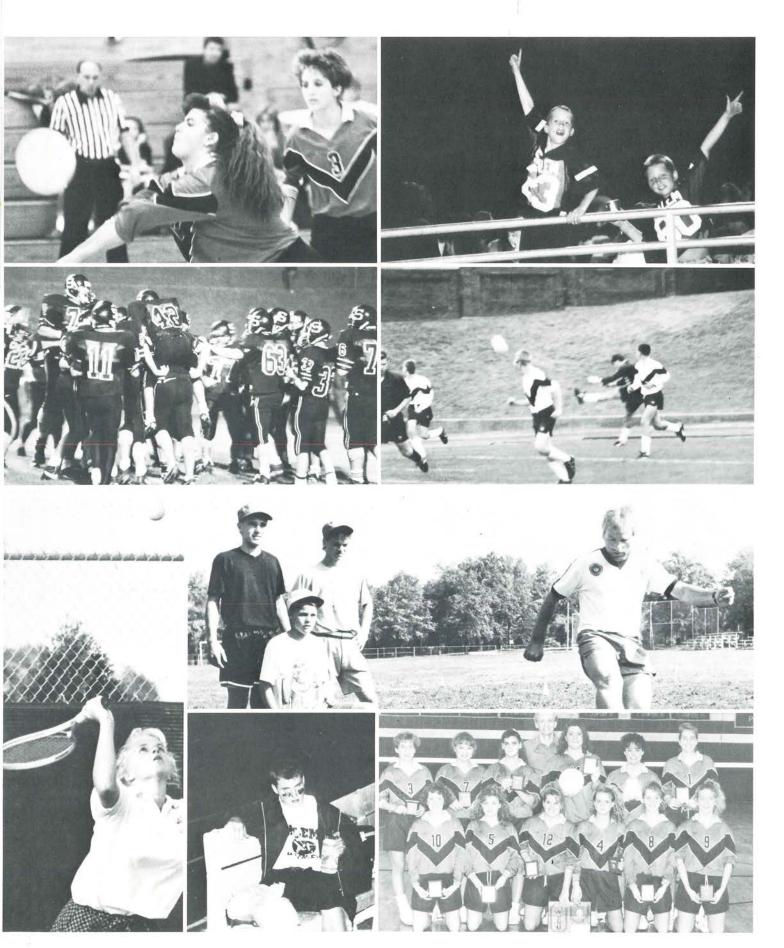

#### FROSH FOOTBALL GOES 8-1: Score 100 Points In Last 3 Games

Luck seemed to be on Salem's side this year, or at least fate. With so many up-and-coming players, the team improved throughout the season and ended with an 8-1 record. If this pace continues, coach Headland feels that players such as: Corey Belaney, Jake Cook, Lonnie Kubankin, Shawn McGrath. and Nate Walker will keep the team strong in the future years. We'll all look forward to cheering them on!

The Salem Freshman Football Team Of 1991

An unidentified player makes the catch!

Salem Senior Football Players: From front L.R., Tom Wainwright, Ron Pierce, Mike Grande, Matt Cope, Eric DePasquale, Ben Edgerton, Brian Lippiatt, Nick Schneider; Back Row L.R. Craig Hofmann, Isreal Karlis, Mike Pettey, Kurt Gainor, Brian Grewe, Lee Crowe, Mike Cranmer, Jeff Pittman.

#### VARSITY FOOTBALL: Breaking Through the Wall

The helmets crunched this season, sometimes harder than others. Though many of our first-string players suffered injuries that kept most of them on the sidelines most of the season, the Quakers fought back under the direction of new head coach, Mr. Rich Washinko, and still came out with a 5-5 record. The team was led by co-captains Nick Schneider and Jeff Pittman, Ben Edgerton, Brian Lippiatt, Eric DiPasquale, Mike Grande, Mike Pettey, Jeff Andres, and Doug Exline.

#### GIRL'S CC SENDS TWO RUNNERS TO STATE AFTER OUTSTANDING SEASON

This year the girls put forth all of their effort while working as a team and did an outstanding job. Salem worked hard and replaced the few key runners who graduated. They not only found replacements for these few but they also found some of their own to be replaced some day, Amy Heineman and Angie Adams. These two girls went to State Competition and represented Salem High well. Amy Heineman placed 25, and Angie Adams placed 31.

# BOY'S CROSS COUNTRY TEAM FINISHES SECOND AT STATE MEET

The boys sent their whole team to state competition. Seven of their team members placed in the top 140. Mike Rea placed 2, Kris Kornbau 7, Bill Sherwood 54, Dan Nye 60, Jason Julian 67, Dan Moffett 73, and Rus Zornick 140. It was all the team effort and the determination that made it possible. Even though there are a few members not mentioned, they deserve the congratulations too. They are the team members who are there to cheer and support the others to their victories. Congratulations to the whole team!

# VOLLEYBALL WINS SECOND CONSECUTIVE DISTRICT CHAMPIONSHIP

Bump, Set, Spike that's what volleyball is all about. This years Salem team used all their effort and defeated nearly every team they had to face. They even advanced quite quickly throughout the tournaments but were eventually defeated. It was all the team effort and hard work that helped this team go so far. Maybe next year they'll even go further. Congratulations and better luck next year!

#### GIRLS TENNIS SHOWS IMPROVEMENT THROUGHOUT SEASON

Although the girl's tennis team did not have a very successful season, there is hope for next year. They had several defeats and one win. The individual records of the team members were much better. Heather McKee played first singles the entire season and is a second year letterman. Denise Lee played second singles and Emily Mager and Kim McMahon played third. Most of the varsity players lost in the first round competition at Mill Creek Park but Kim McMahon advanced to the second round. Good Luck Next Year!

# SOCCER TEAM SETS SCHOOL RECORD IN 10-0 WIN!

To describe this year's soccer season as disappointing would not be fair. A better description might be to call it extremely competitive. The team lost 5 games to 3 teams: Canfield, Poland, and Fitch by a total of 8 goals. All three teams were either league champions or runner-ups. The season highlight (and also a school record) was a 10-0 win over Cambell Memorial. This came in the midst of a 3-2-1 streak to finish the season. The team finished third in the M.V.C. with a 3-4-1 record, but outscored M.V.C. opponents 22-12. The defense was led by goalie and co-captain Tony Leo. Fullbacks Ross Rammuno and Mike Ruple were rewarded for their solid defense with M.V.C.-2 team recognition. Bill Garlock and Tim Ewing both switched from the offense to the defense mid-season and did excellent jobs. The midfield was led by co-captain Steve Bailey; he was supported by Rick Hoffmaster, Whitman Robinson, and Rick Lobdell. The front line was headed up by Jason Smith, Charlie Straub, Charlie Welch, and Graig Orrach. This year's Junior Varsity was led by juniors Jacob Bails and Darren Walker. sophomore Craig Banning, and freshmen Ryan Drake and Joel Stewart. They finished second in the M.V.C. with eleven returning lettermen including 8 seniors.

## PAR FOR THE COURSE

The 1991-1992 Salem Golf Team had a fulfilling season. Each team member played his or her best. The team faced some tough games but they performed up to par. Since this years' team is young, they can only get better. Congratulations for a good season!

#### TAKE 'EM DOWN

Front Row L to R; Matt Kunar, Brian McCastlin, Chris Papic, Nelson Cope, Justin Adams, Eric Blackburn. Middle L to R; Wes Calvin, Greg Swiger, Charlie Welch, Robert Booth, Graig Orrach, Chuck Brant. Back L to R; Dave Janofa (Coach), Jake Cook, Mike Sienerth, Alex Clark, Mike Petty, Rick Lobdell, Chad Reiter, Asst. Dave Pleggy, Asst. Bob Risbeck.

### "THE BASKETBALL MEN OF NEXT YEAR"

Front: Coach Bruce Maher, Dave Halverstadt, Coach Shane Franks Back Row L to R: Brock Engle, Matt Backus, Nate Hendricks, Chris Bedell, Dan Palmer, Nate Walker, Ryan Pennell, Jessie Horning, Mike Reisen, Brian Dean, Ryan Drake, Joe Bestick, Joel Stewart