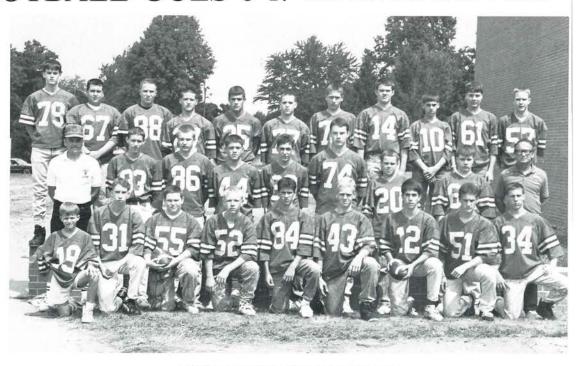

The Salem Freshman Football Team Of 1991

An unidentified player makes the catch!

Salem Senior Football Players: From front L.R., Tom Wainwright, Ron Pierce, Mike Grande, Matt Cope, Eric DePasquale, Ben Edgerton, Brian Lippiatt, Nick Schneider; Back Row L.R. Craig Hofmann, Isreal Karlis, Mike Pettey, Kurt Gainor, Brian Grewe, Lee Crowe, Mike Cranmer, Jeff Pittman.

#### VARSITY FOOTBALL: Breaking Through the Wall

The helmets crunched this season, sometimes harder than others. Though many of our first-string players suffered injuries that kept most of them on the sidelines most of the season, the Quakers fought back under the direction of new head coach, Mr. Rich Washinko, and still came out with a 5-5 record. The team was led by co-captains Nick Schneider and Jeff Pittman, Ben Edgerton, Brian Lippiatt, Eric DiPasquale, Mike Grande, Mike Pettey, Jeff Andres, and Doug Exline.