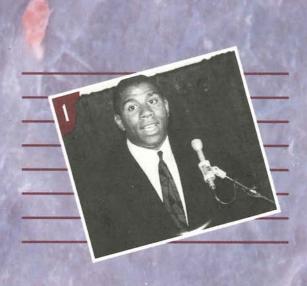

Los Angeles Lakers' basketball star Earvin "Magic" Johnson addresses a press conference to announce his retirement from the team due to testing positive for the HIV virus.

Michael Jordan shows his Conference MVP trophy to Chicago fans. Jordan led the Chicago Bulls to an NBA Championship and was later named Sports Illustrated's Sportsman of the Year