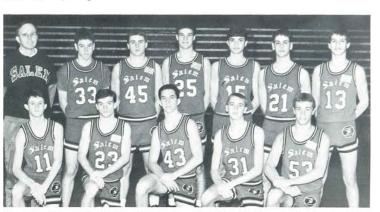

Front Row L to R: Duke Dye, Charlie Straub, Bill Schneider, Craig Banning, Eric Weikart, Coach Jerry Allen, Beau Engle, Ryan Keating, Brad Erath, Eric Sweitzer, Ross Rammuno, Jamie Ostarchvic,

This year's Junior Varsity team has given Salem fans something to look forward to next year. Leading scorers of the team were juniors Ross Ramunno, Charlie Straub, and Bill Schneider. Although Salem finished with a record of 10-10, they lived up to the definition of the word "team." This squad looks to be a strong varsity foundation next year.