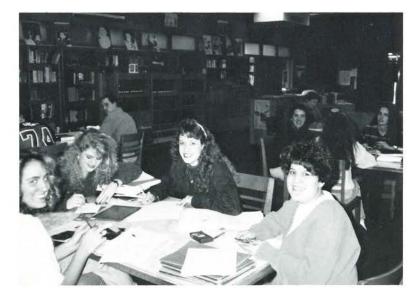

CUTEST SMILE: Shawn Sauerwein and Amy Coy

MOST UNDERSTANDING: Kris Kornbau and Traci Wright

CLASS WHINERS: Israel Karlis and Regina Cassinger

Christy Lippiatt leads a table of studious seniors!

Senior Personalities