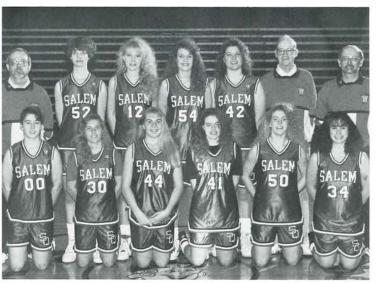

th a 7-5 record. The team beat area power houses Poland and East Liverpool, while losing to last year's state semi-finalist Canfield twice and to perennial powers West Branch, Beaver Local, Howland, and Columbus South.

Members of the varsity team were seniors Karen Mitchell, Robin Oberle, Tricia Wilms, Kristen Ehrhart, and Christy Lippiatt. Juniors on the varsity team were Leah Lutsch, Marcie Baker, and Cheryl Ramsey. Sophomores were Valerie Scott and Megan Alix. Tennille Abrahms was the lone freshman. Mr. Zeigler was the head coach with Mr. Breckneridge, Mr. Jordan, and Mr. Frost as assistants.





Top left) Valerie Scott drives toward the hoop against East iverpool.

Top right) Tricia Wilms powers her way to the basket. Bottom left) Megan Alix makes a steal as Valerie Scott looks on.



Front Row L to R: Tenille Abrams, Karen Mitchell, Robin Oberle, Tricia Wilms, Valerie Scott, Megan Alix, Back row L to R: Coach Ziegler, Leah Lutsch, Kristen Ehrhart, Christy Lippiatt, Marcie Baker, Mr. Frost, Mr. Breckenridge



#### **BEST SEASON IN 10 YEARS!**





This year the Salem boy's tennis team, coached by Joe Judge, finished the season with a 11 - 10 record. For the team it was their best season in 10 years. The successfull guys took their rackets and proceeded to win the county Championship. Jeff Mooney went to the Districts, and Ken Lee and Terry Girsht each advanced beyond the 1st round sectionals. It was a great year for our guys at Centennial this season. Job Well Done!











Kneeling L to R: Jodi Everhart, Ken Lee, Terry Girschit, Kevin Stapf, Ernie Wukotich, Matt