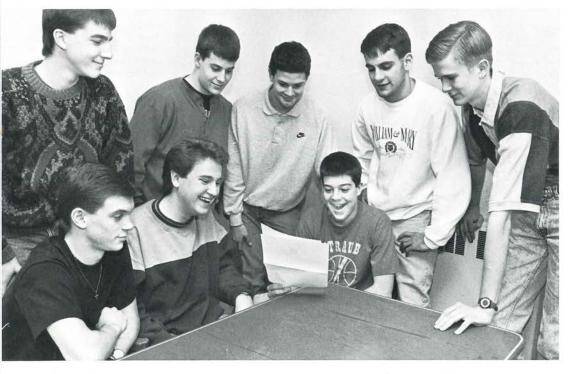

CUTEST SMILE: Shawn Sauerwein and Amy Coy

MOST UNDERSTANDING: Kris Kornbau and Traci Wright

CLASS WHINERS: Israel Karlis and Regina Cassinger

Christy Lippiatt leads a table of studious seniors!

Senior Personalities