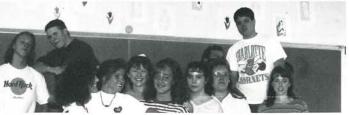

#### SWEET HEART - 1992

Stacy Koch, escorted by Whit Robinson, was our 1992 Basketball Sweetheart Queen. Court members were: Mary Rottenborn, escorted by Brian Ostarchvic; Amy Heineman, escorted by Aaron Nye; Emma Roush, escorted by Mike Cranmer; Terra Baquer, escorted by Ben Edgerton; Tricia Wilms, escorted by Tom Wainwright; and Kristen Ehrhart, escorted by Eric DiPasquale. Stacy was crowned by last year's queen, Julie Fitzgerald, during the Warren J.F.K. game (February 14). She received the traditional basketball necklace, as well as an autographed ball from the guys on the team. Congratualtions, Stacy!