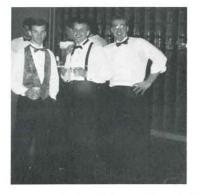

members were: Mary Rottenborn, escorted by Brian Ostarchvic; Amy Heineman, escorted by Aaron Nye; Emma Roush, escorted by Mike Cranmer; Terra Baquer, escorted by Ben Edgerton; Tricia Wilms, escorted by Tom Wainwright; and Kristen Ehrhart, escorted by Eric DiPasquale. Stacy was crowned by last year's queen, Julie Fitzgerald, during the Warren J.F.K. game (February 14). She received the traditional basketball necklace, as well as an autographed ball from the guys on the team. Congratualtions, Stacy!



















#### MOONLIGHT AND ROSES

This years Prom theme was "Moonlight And Roses." The junior class paid to have it held at Mr. Anthony's with lots of decorations everywhere! Everyone rocked the night away to the tunes of Mark Kelso from Mark Anthony Productions in Youngstown.

















Above: Jane and Brian take time from dancing to strike a pose. Right: Mrs. Haddad and Mrs. Schneider take time from decorating to take a picture. Far Right: The Prom servers and Escorters











































#### AFTER PROM

After the Prom at Mr. Anthony's on Friday night, early Saturday morning, students loaded a bus to Sugar Creek. This tour lasted from 12:30-9:00 a.m. The cost was \$5.00 per person. After students boarded the bus at the high school, they traveled to Beach City where they would board a train to Sugar Creek. After Sugar Creek they traveled to the Armory by bus for dancing and a D.J. They then had breakfast at Der Dutchman of Walnut Creek then loaded the buses for the trip home.























#### **SENIORS**





Thomas Richard Ad