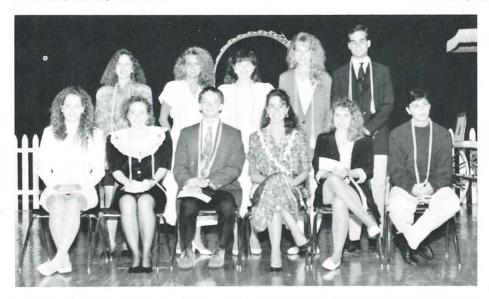

#### HOMECOMING - 1992

It was a height of intense rivalry for Salem, not only for the football team, but for the Homecoming Court as well. Competing for Salem's 1991-92 Homecoming crown included: Erin Funk escorted by Brian Petrucci, Karen Honeywell escorted by Josh Morlan, Ann Huzyak escorted by Beau Hendricks, Lisa Jenkins escorted by Shawn Sauerwein, Allyson Kilmer escorted by Tom Adams, Angie Pierce escorted Whit Robinson and Jennifer Jo Rice escorted by Steve J. Bailey. And on that chilly Friday night, October 11, the glory went to Jennifer Jo Rice.