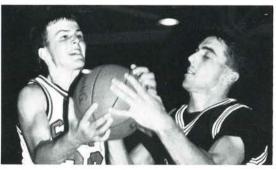

- Football

#### VARSITY FOOTBALL: Breaking Through the Wall

The helmets crunched this season, sometimes harder than others. Though many of our first-string players suffered injuries that kept most of them on the sidelines most of the season, the Quakers fought back under the direction of new head coach, Mr. Rich Washinko, and still came out with a 5-5 record. The team was led by co-captains Nick Schneider and Jeff Pittman, Ben Edgerton, Brian Lippiatt, Eric DiPasquale, Mike Grande, Mike Pettey, Jeff Andres, and Doug Exline.