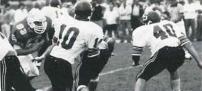

#### VARSITY FOOTBALL: Breaking Through the Wall

The helmets crunched this season, sometimes harder than others. Though many of our first-string players suffered injuries that kept most of them on the sidelines most of the season, the Quakers fought back under the direction of new head coach, Mr. Rich Washinko, and still came out with a 5-5 record. The team was led by co-captains Nick Schneider and Jeff Pittman, Ben Edgerton, Brian Lippiatt, Eric DiPasquale, Mike Grande, Mike Pettey, Jeff Andres, and Doug Exline.

Jeff Andres tries some fancy footwork to carry the ball home.