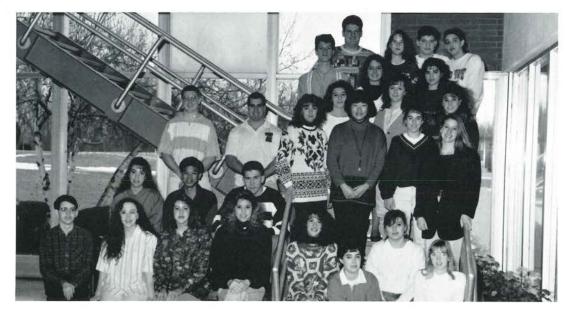

# WE LEFT NO STONE UNTURNED

This year's theme, "We Left No Stone Unturned", arrived upon us after many hours of agony. As seniors we tried to experience as much of life as possible. Everywhere you looked you could find a member of the senior class, in every nook and cranny. Throughout town, at McDonalds, in the halls, and at the malls, everywhere you looked, a senior was there experiencing life at the fullest. We, the Senior Class of 1992, have left no stone unturned in our quest to experience life to the fullest.