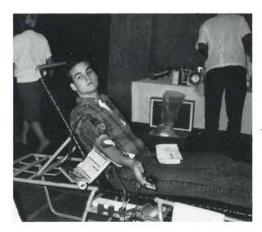

## WILEFT MINE Stone UNTURNED

Mike Powell jumps 297 4 1/2" to break the 23year-old world bing jump second at the World Trock and Field Championships.

2 Kevin Contner and wife Cindy arrives for the premiere of Costner's hit summer film, Robin Hood, Prince of Thieres.