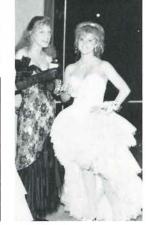

David Duke, former Ku Klux Klun leader, loses election for governor of Louisians in a hotly contested campaign, then announces his eandidacy for U.S. President,

Fred MacMurray. longtime uctur, dies. He is shown here in an early show with his TV family, the original cast of My Tiree Sons.