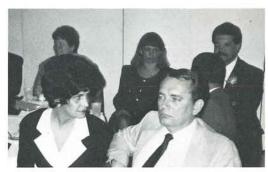

Secretary of Defense Dick Cheney, Chairman of the Joint Chiefs of Staff General Colin Powell and General Norman Schwarzkopf are shown in New York during "Operation Welcome Home."

Arlette Schweitzer, center, is first U.S. woman to give birth to her own twin grandchildren. She acted as surrogate for her daughter Christa. Christa's husband Kevin Uchytil is on the left.