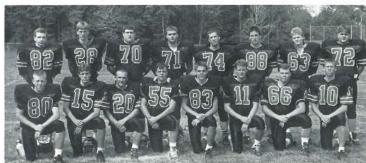

The Salem Freshman Football Team Of 1991

An unidentified player makes the catch!

Salem Senior Football Players: From front L.R., Tom Wainwright, Ron Pierce, Mike Grande, Matt Cope, Eric DePasquale, Ben Edgerton, Brian Lippiatt, Nick Schneider; Back Row L.R. Craig Hofmann, Isreal Karlis, Mike Pettey, Kurt Gainor, Brian Grewe, Lee Crowe, Mike Cranmer, Jeff Pittman.