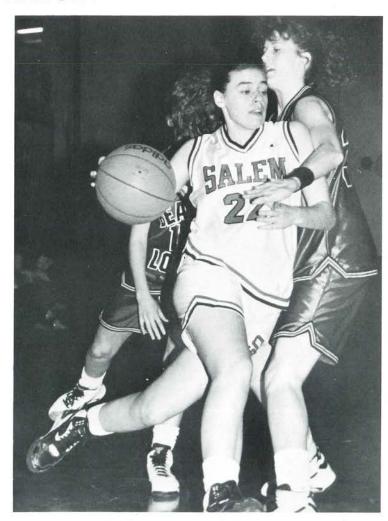

BASKETBALL CONTINUED WINNING TRADITION



This year's girl's basket-ball team led by five seniors survived an extremely tough schedule to post a 10-10 season. The team finished the MVC season with a 7-5 record. The team beat area power houses Poland and East Liverpool, while losing to last year's state semi-finalist Canfield twice and to perennial powers West Branch, Beaver Local, Howland, and Columbus South.

Members of the varsity team were seniors Karen Mitchell, Robin Oberle, Tricia Wilms, Kristen Ehrhart, and Christy Lippiatt. Juniors on the varsity team were Leah Lutsch, Marcie Baker, and Cheryl Ramsey. Sophomores were Valerie Scott and Megan Alix. Tennille Abrahms was the lone freshman. Mr. Zeigler was the head coach with Mr. Breckneridge, Mr. Jordan, and Mr. Frost as assistants.





Top left) Valerie Scott drives toward the hoop against East iverpool.

Top right) Tricia Wilms powers her way to the basket. Bottom left) Megan Alix makes a steal as Valerie Scott looks on.



Front Row L to R: Tenille Abrams, Karen Mitchell, Robin Oberle, Tricia Wilms, Valerie Scott, Megan Alix, Back row L to R: Coach Ziegler, Leah Lutsch, Kristen Ehrhart, Christy Lippiatt, Marcie Baker, Mr. Frost, Mr. Breckenridge



#### **BEST SEASON IN 10 YEARS!**





This year the Salem boy's tennis team, coached by Joe Judge, finished the season with a 11 - 10 record. For the team it was their best season in 10 years. The successfull guys took their rackets and proceeded to win the county Championship. Jeff Mooney went to the Districts, and Ken Lee and Terry Girsht each advanced beyond the 1st