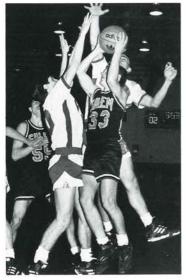

# "SALEM OVERCOMES "HEIGHT DISADVANTAGE" TO BE AT THE TOP."

This year, Salem was condemned by many because of the lack of height, but their hearts and desire over came these persons' expectations. Salem ended its season with a respectable deceiving record of 12-10 and a second place finish in MVC play. Five of these losses were to ranked teams and 8 of the 10 losses were within a spread of 10 points. By far, the best game of the year was Salem's romp of JFK in their finale at home with a score of 95-70. Highlighted in the game with a switch over half court length by Jeff Mooney to end the half. This year Salem was lead offensively by Senior Brian Petrucci, and received great defensive play from Seniors Shawn Sauerwein and Beau Hendricks. Salem tips their hats to this year squad for their season of play which they had to start by overcoming a loss of Nick Schneider, who was out for the regular season, except seconds in the JFK and about a quarter of play in the tournaments against Cardinal Mooney, due to the knee injury he received in football season.

Front Row L to R: Eric Markovich, Bill Schneider, Shawn Sauerwein, Charlie Straub, Beau Hendricks, Jeff Mooney, Tony Leo. Back Row L to R: Coach George Spack, Nick Schneider, Ryan Keating, Brad Heim, Jeff Holenchick, Brian Petrucci, Jeff Andres, Asst, Coach Jerry Allen, Jennifer McClintock