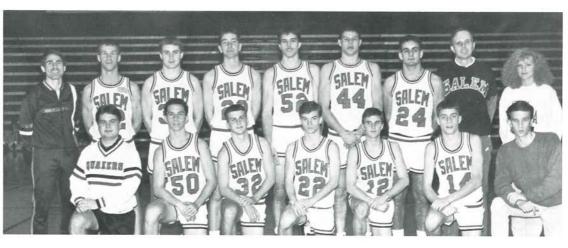

### "THE BASKETBALL MEN OF NEXT YEAR"

Front: Coach Bruce Maher, Dave Halverstadt, Coach Shane Franks Back Row L to R: Brock Engle, Matt Backus, Nate Hendricks, Chris Bedell, Dan Palmer, Nate Walker, Ryan Pennell, Jessie Horning, Mike Reisen, Brian Dean, Ryan Drake, Joe Bestick, Joel Stewart

Front Row L to R: Duke Dye, Charlie Straub, Bill Schneider, Craig Banning, Eric Weikart, Coach Jerry Allen, Beau Engle, Ryan Keating, Brad Erath, Eric Sweitzer, Ross Rammuno, Jamie Ostarchvic,

This year's Junior Varsity team has given Salem fans something to look forward to next year. Leading scorers of the team were juniors Ross Ramunno, Charlie Straub, and Bill Schneider. Although Salem finished with a record of 10-10, they lived up to the definition of the word "team." This squad looks to be a strong varsity foundation next year.