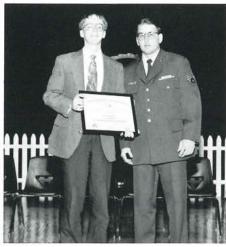

#### **TEACHER** OF THE YEAR

Congratulations Mrs. Linda Schneider! Mrs. Schneider was selected as the 1991-1992 Teacher of the Year by the Yearbook Staff for various reasons. Mrs. Schneider has stayed after school to type many yearbook articles and she helps us with our billing on the computers.