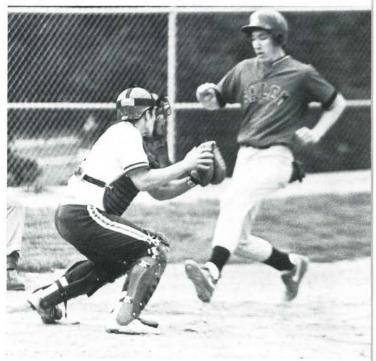

#### VARSITY FOOTBALL: Breaking Through the Wall

The helmets crunched this season, sometimes harder than others. Though many of our first-string players suffered injuries that kept most of them on the sidelines most of the season, the Quakers fought back under the direction of new head coach, Mr. Rich Washinko, and still came out with a 5-5 record. The team was led by co-captains Nick Schneider and Jeff Pittman, Ben Edgerton, Brian Lippiatt, Eric DiPasquale, Mike Grande, Mike Pettey, Jeff Andres, and Doug Exline.