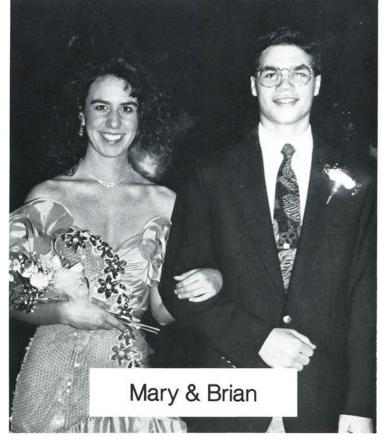

#### SWEET HEART - 1992

Stacy Koch, escorted by Whit Robinson, was our 1992 Basketball Sweetheart Queen. Court members were: Mary Rottenborn, escorted by Brian Ostarchvic; Amy Heineman, escorted by Aaron Nye; Emma Roush, escorted by Mike Cranmer; Terra Baquer, escorted by Ben Edgerton; Tricia Wilms, escorted by Tom Wainwright; and Kristen Ehrhart, escorted by Eric DiPasquale. Stacy was crowned by last year's queen, Julie Fitzgerald, during the Warren J.F.K. game (February 14). She received the traditional basketball necklace, as well as an autographed ball from the guys on the team. Congratualtions, Stacy!