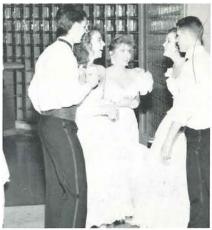

David Duke, former Ku Klux Klun leader, loses election for governor of Louisians in a hotly contested campaign, then announces his eandidacy for U.S. President,

Fred MacMurray. longtime uctur, dies. He is shown here in an early show with his TV family, the original cast of My Tiree Sons.