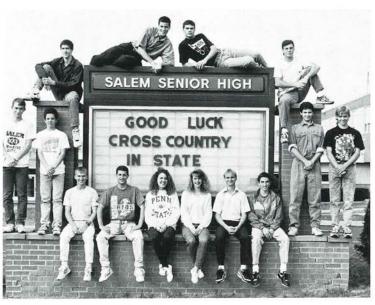

# BOY'S CROSS COUNTRY TEAM FINISHES SECOND AT STATE MEET

The boys sent their whole team to state competition. Seven of their team members placed in the top 140. Mike Rea placed 2, Kris Kornbau 7, Bill Sherwood 54, Dan Nye 60, Jason Julian 67, Dan Moffett 73, and Rus Zornick 140. It was all the team effort and the determination that made it possible. Even though there are a few members not mentioned, they deserve the congratulations too. They are the team members who are there to cheer and support the others to their victories. Congratulations to the whole team!

The 1991-92 Salem Boys Cross Country Team