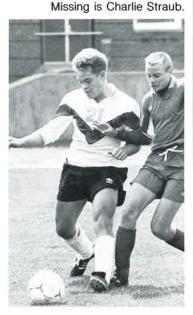

# SOCCER TEAM SETS SCHOOL RECORD IN 10-0 WIN!

To describe this year's soccer season as disappointing would not be fair. A better description might be to call it extremely competitive. The team lost 5 games to 3 teams: Canfield, Poland, and Fitch by a total of 8 goals. All three teams were either league champions or runner-ups. The season highlight (and also a school record) was a 10-0 win over Cambell Memorial. This came in the midst of a 3-2-1 streak to finish the season. The team finished third in the M.V.C. with a 3-4-1 record, but outscored M.V.C. opponents 22-12. The defense was led by goalie and co-captain Tony Leo. Fullbacks Ross Rammuno and Mike Ruple were rewarded for their solid defense with M.V.C.-2 team recognition. Bill Garlock and Tim Ewing both switched from the offense to the defense mid-season and did excellent jobs. The midfield was led by co-captain Steve Bailey; he was supported by Rick Hoffmaster, Whitman Robinson, and Rick Lobdell. The front line was headed up by Jason Smith, Charlie Straub, Charlie Welch, and Graig Orrach. This year's Junior Varsity was led by juniors Jacob Bails and Darren Walker. sophomore Craig Banning, and freshmen Ryan Drake and Joel Stewart. They finished second in the M.V.C. with eleven returning lettermen including 8 seniors.