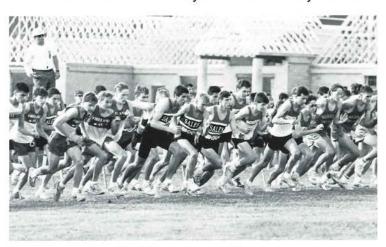

# BOY'S CROSS COUNTRY TEAM FINISHES SECOND AT STATE MEET

The boys sent their whole team to state competition. Seven of their team members placed in the top 140. Mike Rea placed 2, Kris Kornbau 7, Bill Sherwood 54, Dan Nye 60, Jason Julian 67, Dan Moffett 73, and Rus Zornick 140. It was all the team effort and the determination that made it possible. Even though there are a few members not mentioned, they deserve the congratulations too. They are the team members who are there to cheer and support the others to their victories. Congratulations to the whole team!

The 1991-92 Salem Boys Cross Country Team