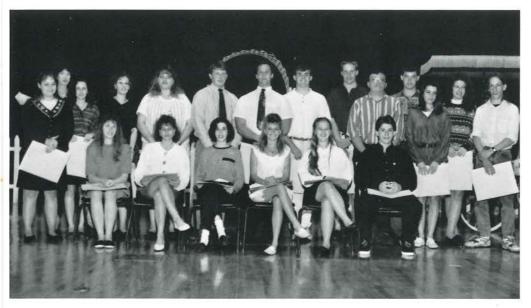

#### **TEACHER** OF THE YEAR

Congratulations Mrs. Linda Schneider! Mrs. Schneider was selected as the 1991-1992 Teacher of the Year by the Yearbook Staff for various reasons. Mrs. Schneider has stayed after school to type many yearbook articles and she helps us with our billing on the computers.

Mrs. Schneider graduated from Leetonia High School then proceeded to attend Kent State University for a teaching degree. After receiving her degree, it seemed to her that this was not enough. She then went back to KSU and received her Masters Degree. Mrs. Schneidser accepted Mr. Bill Schneider's hand in marriage and had two children.

Mrs. Schneider has been a past Yearbook advisor, has been involved in the Alliance Band Boosters, and a Class Advisor at Salem. While attending Leetonia High School, Mrs. McKenzie, (a current co-worker) was Mrs. Schneiders I.O.E. teacher.

Once again, Congratulations and thank you for all you have done a Salem Senior High School.

Senior Picture

Table Of Contents