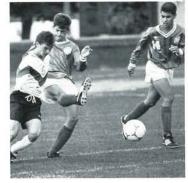

# SOCCER TEAM SETS SCHOOL RECORD IN 10-0 WIN!

To describe this year's soccer season as disappointing would not be fair. A better description might be to call it extremely competitive. The team lost 5 games to 3 teams: Canfield, Poland, and Fitch by a total of 8 goals. All three teams were either league champions or runner-ups. The season highlight (and also a school record) was a 10-0 win over Cambell Memorial. This came in the midst of a 3-2-1 streak to finish the season. The team finished third in the M.V.C. with a 3-4-1 record, but outscored M.V.C. opponents 22-12. The defense was led by goalie and co-captain Tony Leo. Fullbacks Ross Rammuno and Mike Ruple were rewarded for their solid defense with M.V.C.-2 team recognition. Bill Garlock and Tim Ewing both switched from the offense to the defense mid-season and did excellent jobs. The midfield was led by co-captain Steve Bailey; he was supported by Rick Hoffmaster, Whitman Robinson, and Rick Lobdell. The front line was headed up by Jason Smith, Charlie Straub, Charlie Welch, and Graig Orrach. This year's Junior Varsity was led by juniors Jacob Bails and Darren Walker. sophomore Craig Banning, and freshmen Ryan Drake and Joel Stewart. They finished second in the M.V.C. with eleven returning lettermen including 8 seniors.