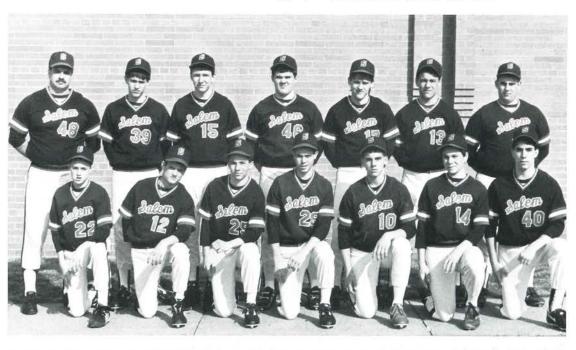

Marcie Baker, Mr. Frost, Mr. Breckenridge



#### **BEST SEASON IN 10 YEARS!**





This year the Salem boy's tennis team, coached by Joe Judge, finished the season with a 11 - 10 record. For the team it was their best season in 10 years. The successfull guys took their rackets and proceeded to win the county Championship. Jeff Mooney went to the Districts, and Ken Lee and Terry Girsht each advanced beyond the 1st round sectionals. It was a great year for our guys at Centennial this season. Job Well Done!











Kneeling L to R: Jodi Everhart, Ken Lee, Terry Girschit, Kevin Stapf, Ernie Wukotich, Matt Price, David Halverstadt, Dan Palmer, Carrie Phillips Standing L to R: Travis Pilch, Jacob Bails, Joe Rea, Curt Conser, Jessie Horning, Jeff Mooney, and Justin Minguis

#### JV BASEBALL



Kneeling L to R: Brock Engle, Nate Hendricks, Ryan Drake, Matt Backus, Chad Blankenship, Chris Middleton, Marco Nickotera Row 2 L to R: Coach Warren, Mike Rissen, Trevor March, Nate Walker, Phil McElfresh, Keith Stearns, Eric Blakenship,

This year the JV Baseball team received a new head coach, Mr. Dave Warren. Coach Warren helped to teach the team how to work together and they improved their record, 7-8. These wins did not come easily. They had to work for them and alot of the loses were by only one run. Congratulations and Good Luck next year!









Salems Brad Heim Tires To Beat The Ball For The Point

#### VARSITY BASEBALL







This year the Varsity Team held a record of 4-14. They only had 3 Seniors ( ) Which gave them a lack of experience on the team. But while holding this h