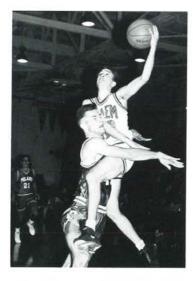

# "SALEM OVERCOMES "HEIGHT DISADVANTAGE" TO BE AT THE TOP."

This year, Salem was condemned by many because of the lack of height, but their hearts and desire over came these persons' expectations. Salem ended its season with a respectable deceiving record of 12-10 and a second place finish in MVC play. Five of these losses were to ranked teams and 8 of the 10 losses were within a spread of 10 points. By far, the best game of the year was Salem's romp of JFK in their finale at home with a score of 95-70. Highlighted in the game with a switch over half court length by Jeff Mooney to end the half. This year Salem was lead offensively by Senior Brian Petrucci, and received great defensive play from Seniors Shawn Sauerwein and Beau Hendricks. Salem tips their hats to this year squad for their season of play which they had to start by overcoming a loss of Nick Schneider, who was out for the regular season, except seconds in the JFK and about a quarter of play in the tournaments against Cardinal Mooney, due to the knee injury he received in football season.

Front Row L to R: Eric Markovich, Bill Schneider, Shawn Sauerwein, Charlie Straub, Beau Hendricks, Jeff Mooney, Tony Leo. Back Row L to R: Coach George Spack, Nick Schneider, Ryan Keating, Brad Heim, Jeff Holenchick, Brian Petrucci, Jeff Andres, Asst, Coach Jerry Allen, Jennifer McClintock