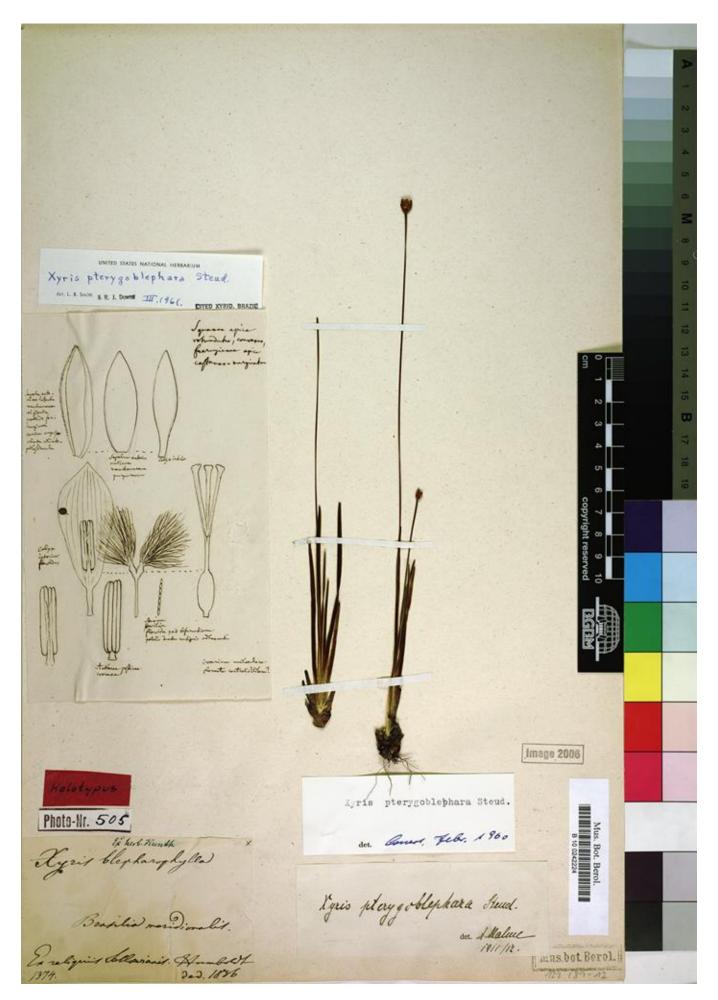

## Holotype of Xyris blepharophylla Kunth [family XYRIDACEAE]

http://plants.jstor.org/specimen/b 10 0242224

http://www.jstor.org

Your use of the JSTOR archive indicates your acceptance of JSTOR's Terms and Conditions of Use, available at <a href="http://www.jstor.org/page/info/about/policies/terms.jsp">http://www.jstor.org/page/info/about/policies/terms.jsp</a>. JSTOR's Terms and Conditions of Use provides, in part, that unless you have obtained prior permission, you may not download an entire issue of a journal or multiple copies of articles, and you may use content in the JSTOR archive only for your personal, non-commercial use.

## Holotype of Xyris blepharophylla Kunth [family XYRIDACEAE]

| Herbarium          |                                                                                                                                                                                                                                                                                                                                                                                                                                                                                                                                                                                                                                                                                                                         |
|--------------------|-------------------------------------------------------------------------------------------------------------------------------------------------------------------------------------------------------------------------------------------------------------------------------------------------------------------------------------------------------------------------------------------------------------------------------------------------------------------------------------------------------------------------------------------------------------------------------------------------------------------------------------------------------------------------------------------------------------------------|
| Collection         | Type Specimens                                                                                                                                                                                                                                                                                                                                                                                                                                                                                                                                                                                                                                                                                                          |
| Resource Type      | Specimens                                                                                                                                                                                                                                                                                                                                                                                                                                                                                                                                                                                                                                                                                                               |
| Collector          | Sellow, #1374                                                                                                                                                                                                                                                                                                                                                                                                                                                                                                                                                                                                                                                                                                           |
| Collection date    |                                                                                                                                                                                                                                                                                                                                                                                                                                                                                                                                                                                                                                                                                                                         |
| Country            | Brazil (Brazil)                                                                                                                                                                                                                                                                                                                                                                                                                                                                                                                                                                                                                                                                                                         |
| Identifications    | Holotype of Xyris blepharophylla Kunth [family XYRIDACEAE]; Xyris pterygoblephara Steud. [family XYRIDACEAE] (stored under name);                                                                                                                                                                                                                                                                                                                                                                                                                                                                                                                                                                                       |
| Notes              | Ex reliquiis Sellowianis, Humboldt ded. 1836 Disclaimer: The information presented is presently mostly based on herbarium sheet labels and annotations and not checked for correctness. The Botanic Garden and Botanical Museum Berlin-Dahlem does thus not take responsibility for the topicality, correctness, completeness or quality of the information provided. Liability claims regarding damage caused by the use of any Information provided, including any kind of information which is incomplete or incorrect, will therefore be rejected. We would like to encourage you to send corrections, if possible accompanied by the bar code number seen on the sheet, by email to HerbariumAnnotations@bgbm.org. |
| Pages              | 1                                                                                                                                                                                                                                                                                                                                                                                                                                                                                                                                                                                                                                                                                                                       |
| Data last modified | 2006-11-07                                                                                                                                                                                                                                                                                                                                                                                                                                                                                                                                                                                                                                                                                                              |
|                    |                                                                                                                                                                                                                                                                                                                                                                                                                                                                                                                                                                                                                                                                                                                         |