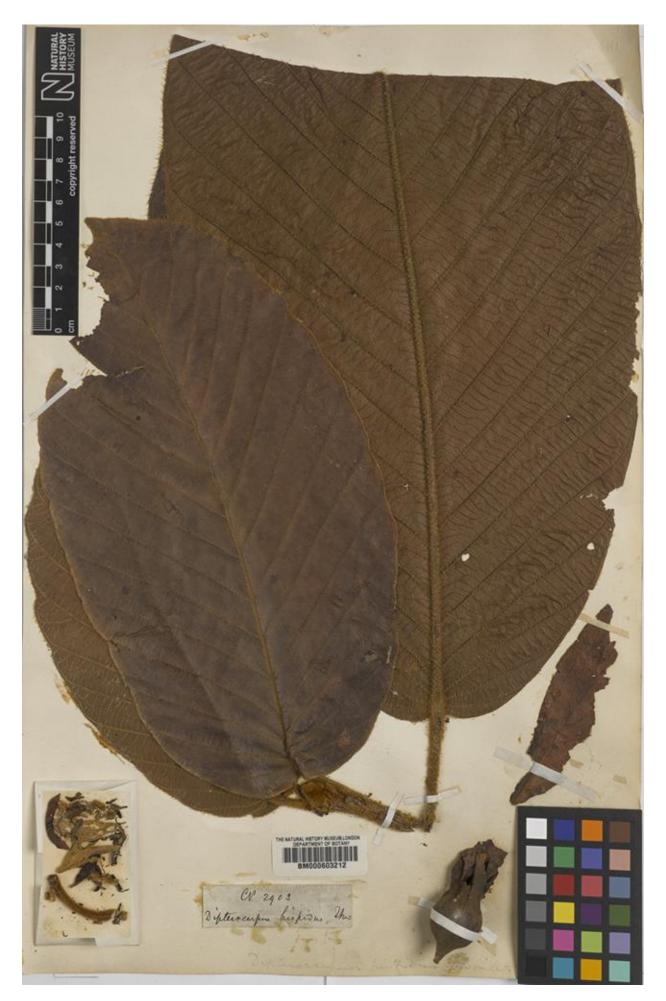

## Type of Dipterocarpus hispidus Thwaites [family DIPTEROCARPACEAE]

http://plants.jstor.org/specimen/bm000603212

Your use of the JSTOR archive indicates your acceptance of JSTOR's Terms and Conditions of Use, available at <a href="http://www.jstor.org/page/info/about/policies/terms.jsp">http://www.jstor.org/page/info/about/policies/terms.jsp</a>. JSTOR's Terms and Conditions of Use provides, in part, that unless you have obtained prior permission, you may not download an entire issue of a journal or multiple copies of articles, and you may use content in the JSTOR archive only for your personal, non-commercial use.

## Type of Dipterocarpus hispidus Thwaites [family DIPTEROCARPACEAE]

| Herbarium          |                                                                                           |
|--------------------|-------------------------------------------------------------------------------------------|
| Collection         | Type Specimens                                                                            |
| Resource Type      | Specimens                                                                                 |
| Collector          | G.H.K. Thwaites, #CP 2903                                                                 |
| Country            | Sri Lanka (Sri Lanka)                                                                     |
| Identifications    | Type of Dipterocarpus hispidus Thwaites [family<br>DIPTEROCARPACEAE] (stored under name); |
| Pages              | 1                                                                                         |
| Data last modified | 2011-05-31                                                                                |
|                    |                                                                                           |