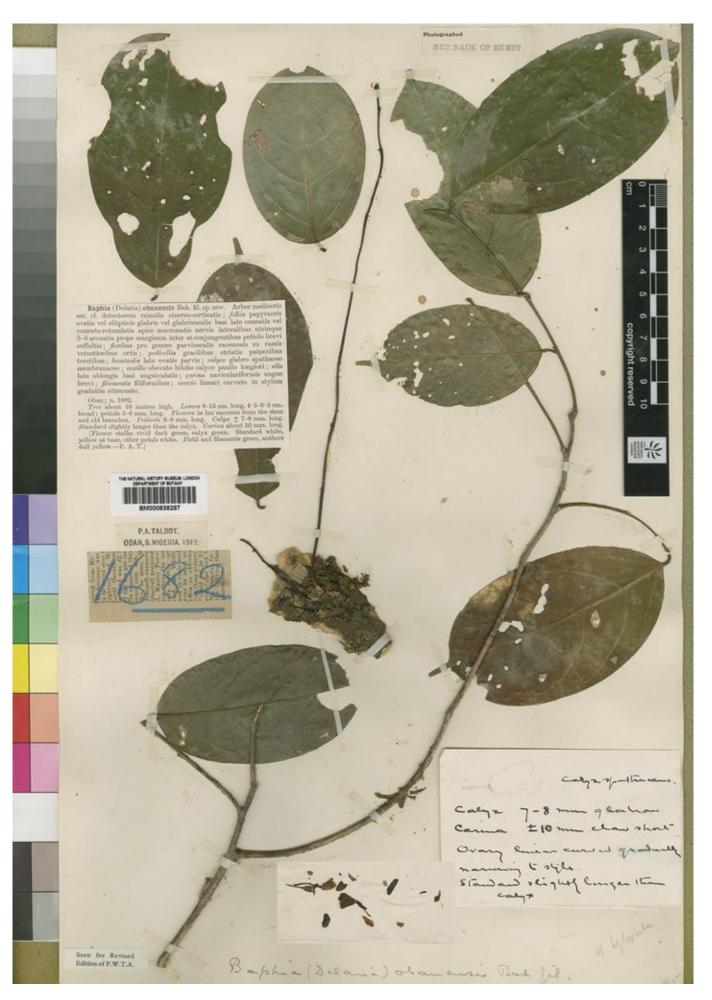

## Type of Baphia obanensis Baker,f. [family LEGUMINOSAE]

http://plants.jstor.org/specimen/bm000838287

http://www.jstor.org

Your use of the JSTOR archive indicates your acceptance of JSTOR's Terms and Conditions of Use, available at <a href="http://www.jstor.org/page/info/about/policies/terms.jsp">http://www.jstor.org/page/info/about/policies/terms.jsp</a>. JSTOR's Terms and Conditions of Use provides, in part, that unless you have obtained prior permission, you may not download an entire issue of a journal or multiple copies of articles, and you may use content in the JSTOR archive only for your personal, non-commercial use.

## Type of Baphia obanensis Baker,f. [family LEGUMINOSAE]

| Pages Data last modified | 1<br>2006-06-07                                                                                                            |
|--------------------------|----------------------------------------------------------------------------------------------------------------------------|
| Notes                    | Photographed for MO, neg. 2062, 1950.                                                                                      |
| Identifications          | Baphia obanensis Baker,f. [family LEGUMINOSAE] (stored under name);Type of Baphia obanensis Baker,f. [family LEGUMINOSAE]; |
| Country                  | Nigeria (Nigeria)                                                                                                          |
| Locality                 | Oban.                                                                                                                      |
| Collection date          | 1912                                                                                                                       |
| Collector                | Talbot,P.A., #1682                                                                                                         |
| Resource Type            | Specimens                                                                                                                  |
| Collection               | Type Specimens                                                                                                             |
| Herbarium                |                                                                                                                            |