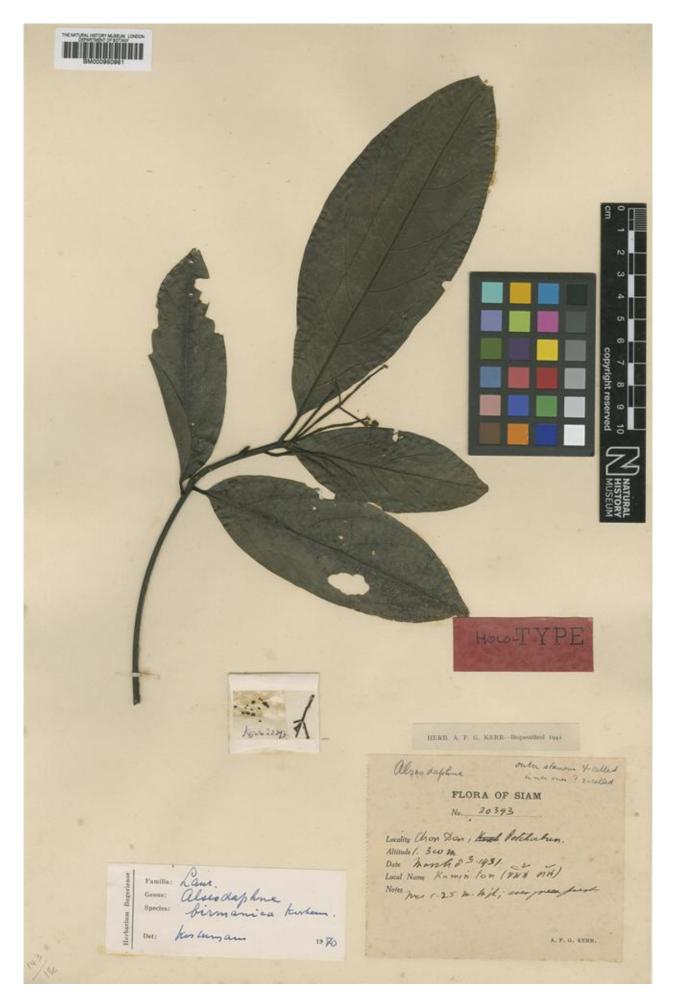

## Holotype of Alseodaphne birmanica Kosterm. [family LAURACEAE]

http://plants.jstor.org/specimen/bm000950981

Your use of the JSTOR archive indicates your acceptance of JSTOR's Terms and Conditions of Use, available at <a href="http://www.jstor.org/page/info/about/policies/terms.jsp">http://www.jstor.org/page/info/about/policies/terms.jsp</a>. JSTOR's Terms and Conditions of Use provides, in part, that unless you have obtained prior permission, you may not download an entire issue of a journal or multiple copies of articles, and you may use content in the JSTOR archive only for your personal, non-commercial use.

## Holotype of Alseodaphne birmanica Kosterm. [family LAURACEAE]

| Herbarium          |                                                                                                                                              |
|--------------------|----------------------------------------------------------------------------------------------------------------------------------------------|
| Collection         | Type Specimens                                                                                                                               |
| Resource Type      | Specimens                                                                                                                                    |
| Collector          | A.F.G. Kerr, #20393                                                                                                                          |
| Collection date    | 1931-03-08                                                                                                                                   |
| Locality           | [Chon Den?].                                                                                                                                 |
| Country            | Thailand (Thailand)                                                                                                                          |
| Identifications    | Holotype of Alseodaphne birmanica Kosterm. [family LAURACEAE] (stored under name); Verified by André Joseph Guillaume Henri Kostermans, 1970 |
| Pages              | 1                                                                                                                                            |
| Data last modified | 2008-11-07                                                                                                                                   |
|                    |                                                                                                                                              |