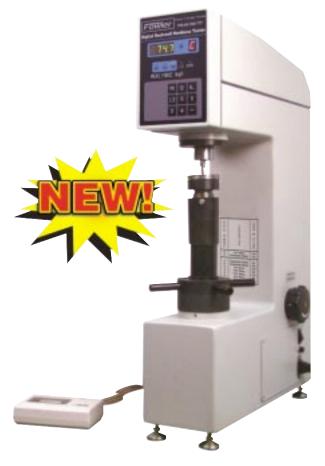

## Fowler's New Digital Rockwell hardness tester offers fully automatic operation and output.

- Supports standard Rockwell Scales including A, B, C, D, E, F, G, H and K.
- Hardness Value OK/NG Criteria. Capability of setting upper and lower limits for OK/NG display.
- RS-232C output. Allows connection to PC.
- Large working area for test specimens.
- Auto brake for error free application of minor load.
- · Supplied with printer for hard copy.