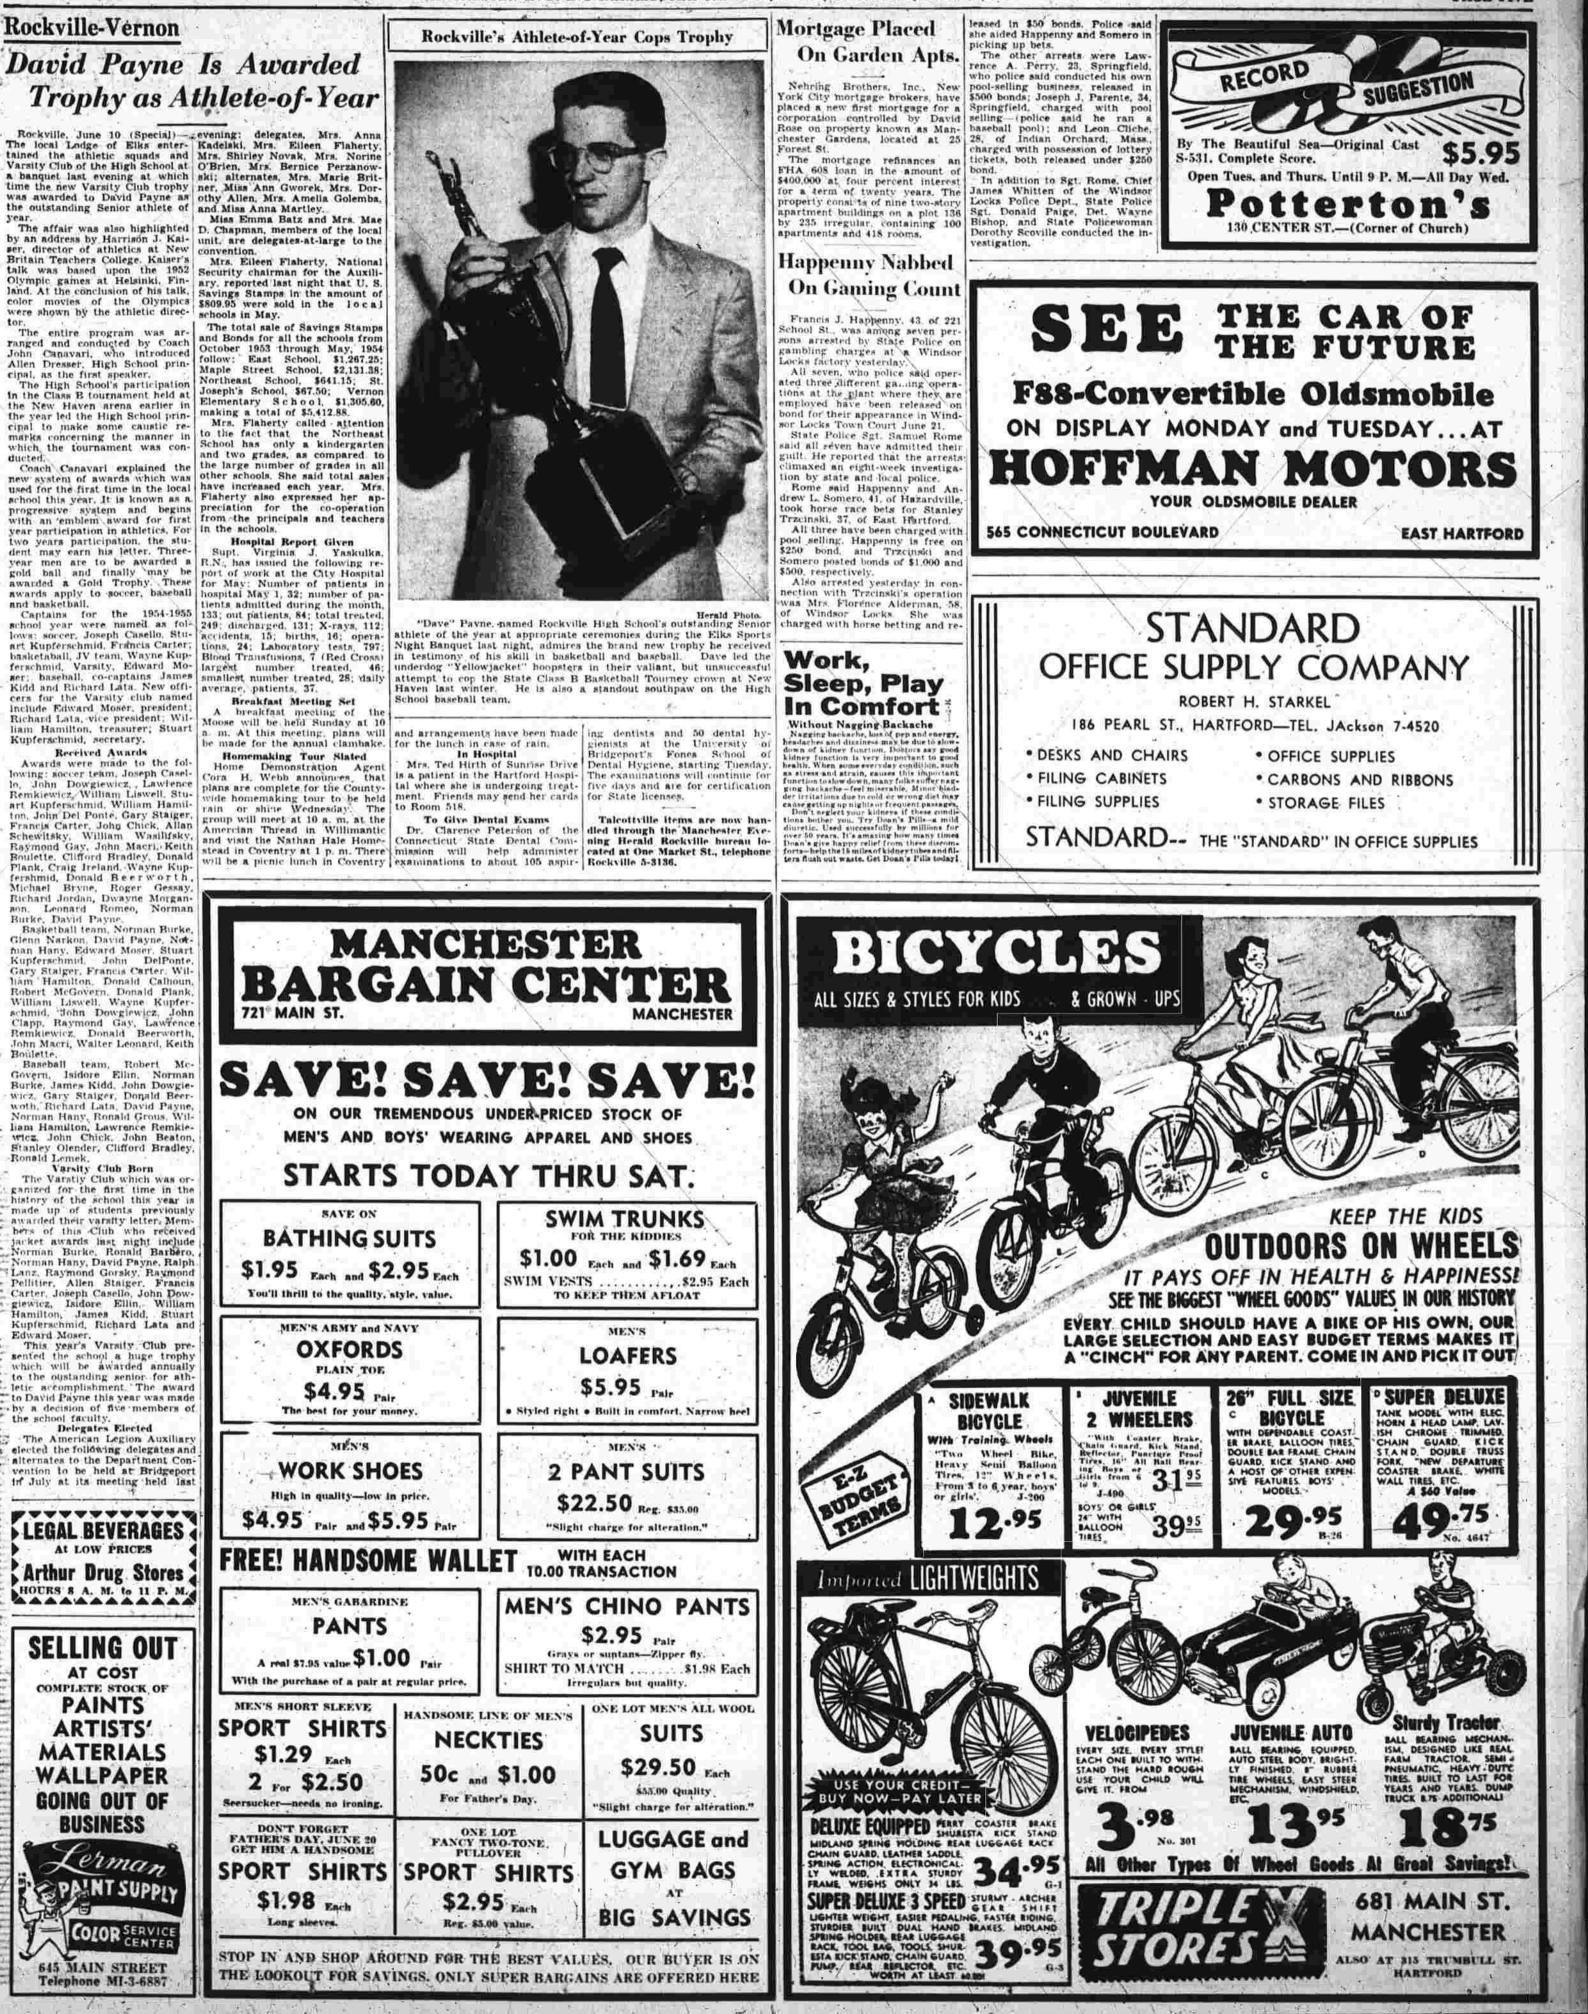

# **Rockville-Vernon David Payne Is Awarded**

a banquet last evening at which ski; alternates, Mrs. Marie Brit the outstanding Senior athlete of and Miss Anna Martley.

ser, director of athletics at New convention. were shown by the athletic direc- schools in May.

cipal, as the first speaker.

year participation in athletics. For in the schools.

Kidd and Richard Lata. New offi- average, patients, 37. cers for the Varsity club named include Edward Moser, president; Kupferschmid, secretary,

This year's Varsity Club presented the school a huge trophy which will be awarded annually to the oustanding senior for athletic accomplishment. The award "to David Payne this year was made by a decision of five members of the school faculty.