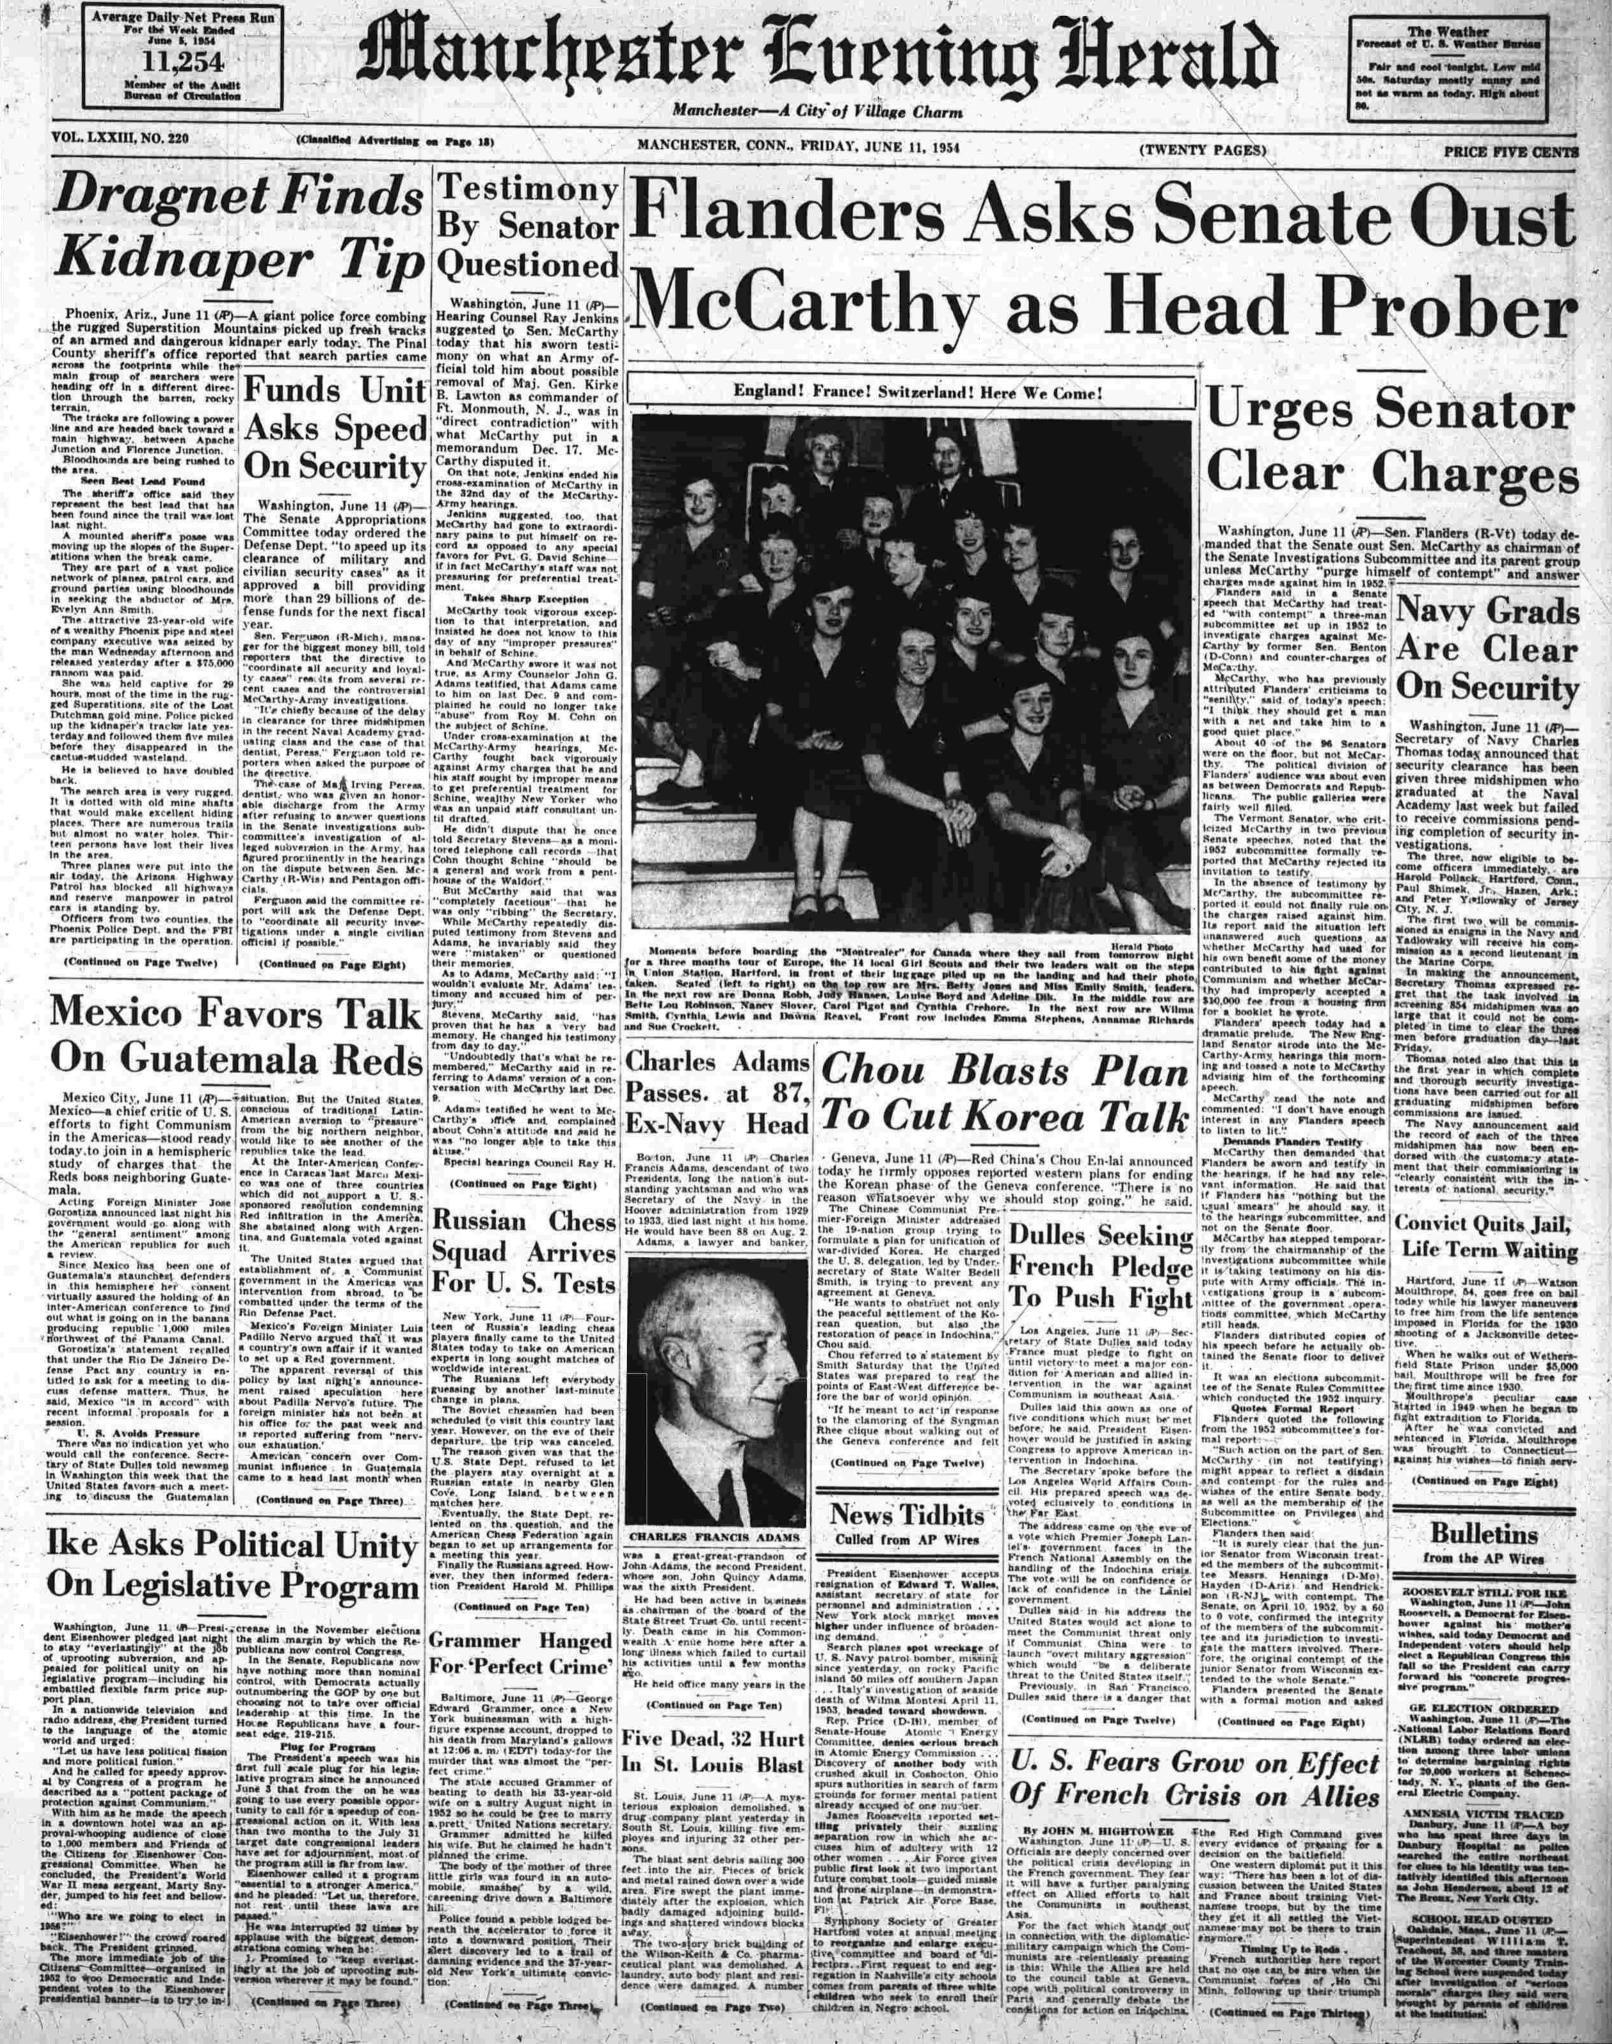

# MANCHESTER EVENING HERALD, MANCHESTER, CONN., THURSDAY, JUNE 10, 1954

Union Station in Hartford wills In Western Germany the girls ring with excitement tonight as will travel the length of the coun-

the 16 memoers of senior Gill spending a rew days in old Heidel-Scout Troop 1, who are leaving tonight on their long-anticipated trip to Europe, gather at the sta-tion to bid "bon voyage" to them Switzerland, where the three coun-

their ship, the SS Atlantic, Sat-urday evening. The group will arrive in Quebcc tomorrow afternoon about 3 o'clock and will spend the night and the following day in Quebec, seeing that old North American city, the first visit there for most of the girls. They plan to board their ship early Saturday evening, and it is due to set sail for Le Havre and Southampton just after midnight.

first few days of the sojourn Grasse. abroad will be spent sightseeing in The rest of their stay in France London, with Girl Guide Rangers will include 12 days in Brittany, to see Hampton Court, a short distance from London, that fa-mous old palace "given" by Cardi-nal Wolsey to Henry VIII in the lifth continent, arriving in Quebec on Sept. 24 and in Hart-ford the following day. The 14 girls who are taking this trip to Europe have been work-16th century.

"De Luxe" Towels

parents, relatives and friends of try, taking a trip up the Rhine. the 16 members of Senior Girl spending a few days in old Heidel-

tion to bid "bon voyage" to them as they start on the first leg of their three months adventure in international friendship. The 14 Manchester Scouts, accompanied by two of their leaders, will take the 11:08 train from Hartford for Montreal, and ftom Montreal to Quebec where they will board their ship, the SS Atlantic, Sat-urday evening.

midnight, Arrival in England is scheduled they will take trips out to such for Saturday, June 19, and the places as Menton, Monaco and

of London acting as guides for the local girls. Of course, they will French Rangers on the northern minster Abbey, the Houses of Par-minster Abbey, the Houses of Par-and then nine days in Paris, liament, Buckingham Palace. 10 where it is expected that the lo-Downing St., and Madame Tus-saud's Wax Works. The day af-seen in that beautiful city. ter they arrive they will watch the Changing of the Guard at Buck-ingham Palace and then will go

16th century. After London, the Manchester girls will visit Faversham. Kent, where they will stay in the homes of Girl Guides there with some of Girl Guides there, with some ects carried out by the troop as a bf whom they have been corre- whole have included such things bf whom they have been corre-sponding for many years, for the members of Troop I who went to Europe in 1949 first visited Faver-sham and some of their younger sisters have been writing to the sisters of girls they met then ever since. From here they will also make a visit to Canterbury, with its beautiful cathedral, ancient St. Martin's Church, part of which dates back to Saxon times, and its old Weavers" Shop.

will be spent in bicycling through-out the tiny country in groups of four, two Danes and two Ameri-should prove to be a most reward-

The Wonder Shirt Frock

cans in each group, and the last nig one to both the Scouts and their leaders, and there is little - doubt but that they will prove to be the finest representatives pos-