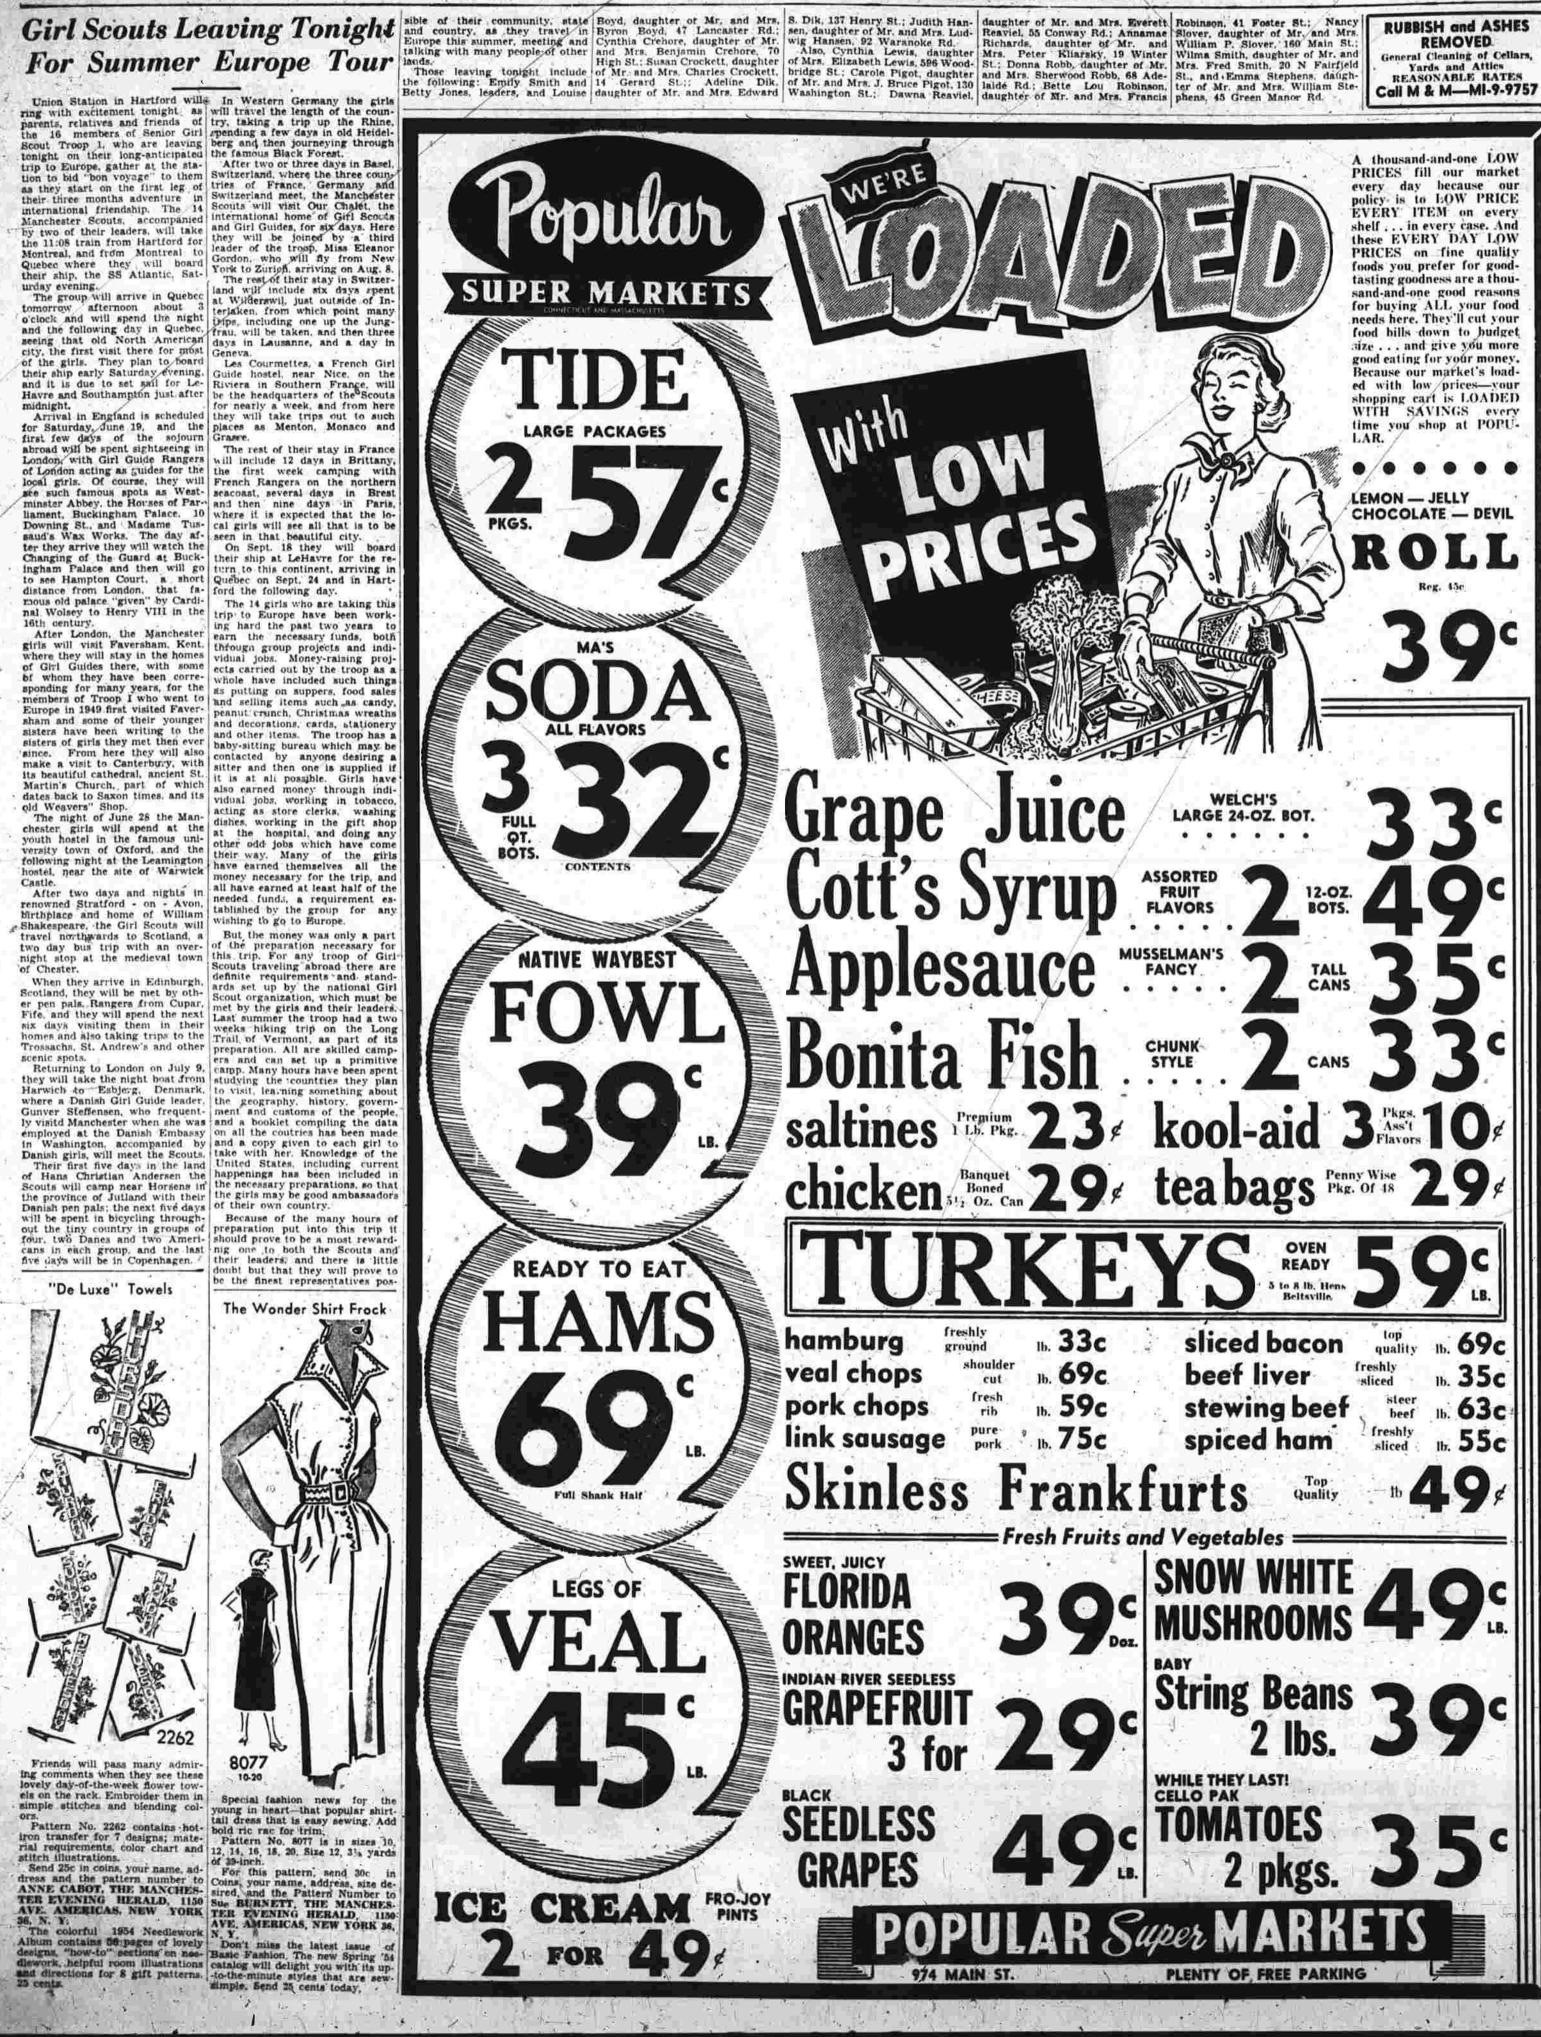

# MANCHESTER EVENING HERALD, MANCHESTER, CONN., THURSDAY, JUNE 10, 1954

Union Station in Hartford wills In Western Germany the girls ring with excitement tonight as will travel the length of the coun-

the 16 memoers of senior Gill spending a rew days in old Heidel-Scout Troop 1, who are leaving tonight on their long-anticipated trip to Europe, gather at the sta-tion to bid "bon voyage" to them Switzerland, where the three coun-

their ship, the SS Atlantic, Sat-urday evening. The group will arrive in Quebcc tomorrow afternoon about 3 o'clock and will spend the night and the following day in Quebec, seeing that old North American city, the first visit there for most of the girls. They plan to board their ship early Saturday evening, and it is due to set sail for Le Havre and Southampton just after midnight.

first few days of the sojourn Grasse. abroad will be spent sightseeing in The rest of their stay in France London, with Girl Guide Rangers will include 12 days in Brittany, to see Hampton Court, a short distance from London, that fa-mous old palace "given" by Cardi-nal Wolsey to Henry VIII in the lifth continent, arriving in Quebec on Sept. 24 and in Hart-ford the following day. The 14 girls who are taking this trip to Europe have been work-16th century.

"De Luxe" Towels

parents, relatives and friends of try, taking a trip up the Rhine. the 16 members of Senior Girl spending a few days in old Heidel-

tion to bid "bon voyage" to them as they start on the first leg of their three months adventure in international friendship. The 14 Manchester Scouts, accompanied by two of their leaders, will take the 11:08 train from Hartford for Montreal, and ftom Montreal to Quebec where they will board their ship, the SS Atlantic, Sat-urday evening.

midnight, Arrival in England is scheduled they will take trips out to such for Saturday, June 19, and the places as Menton, Monaco and

of London acting as guides for the local girls. Of course, they will French Rangers on the northern minster Abbey, the Houses of Par-minster Abbey, the Houses of Par-and then nine days in Paris, liament, Buckingham Palace. 10 where it is expected that the lo-Downing St., and Madame Tus-saud's Wax Works. The day af-seen in that beautiful city. ter they arrive they will watch the Changing of the Guard at Buck-ingham Palace and then will go

16th century. After London, the Manchester girls will visit Faversham. Kent, where they will stay in the homes of Girl Guides there with some of Girl Guides there, with some ects carried out by the troop as a bf whom they have been corre- whole have included such things bf whom they have been corre-sponding for many years, for the members of Troop I who went to Europe in 1949 first visited Faver-sham and some of their younger sisters have been writing to the sisters of girls they met then ever since. From here they will also make a visit to Canterbury, with its beautiful cathedral, ancient St. Martin's Church, part of which dates back to Saxon times, and its old Weavers" Shop.

will be spent in bicycling through-out the tiny country in groups of four, two Danes and two Ameri-should prove to be a most reward-

The Wonder Shirt Frock

cans in each group, and the last nig one to both the Scouts and their leaders, and there is little - doubt but that they will prove to be the finest representatives pos-