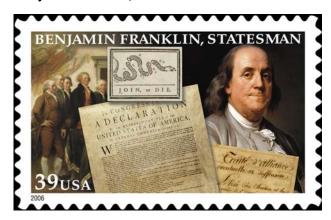

#### Benjamin Franklin, Statesman

The stamp honoring Franklin as a statesman includes a detail from John Trumbull's famous painting of the signing of the Declaration of Independence, painted between 1786 and 1819; a copy of Franklin's 1754 "Join or Die" political cartoon urging colonial unity; the top of a printed copy of the Declaration of Independence; a pastel portrait of Franklin by Joseph-Siffred Duplessis, painted during the 1780s; and the French side of the 1778 Treaty of Alliance with France, which was negotiated and signed by Franklin. The text on the back of the stamp sheet reads:

Deeply involved in politics and civic life, Benjamin Franklin served in the Continental Congress and signed both the Declaration of Independence and the Constitution. Often considered America's first diplomat, Franklin negotiated an alliance with France and helped to secure a peace treaty with Great Britain.