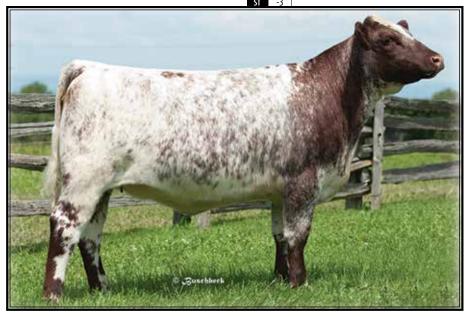

"Where Great Females Make A Difference" has always been our philosophy since the start of our program focusing on the breeds greatest cow families. This cow family traces back to Elbee Bessie F120 who was one of the breeds greatest cows producing many top bulls and females for the K-Kim herd in Nebraska. This daughter of the highly regarded SULL Red Knight 2030 has already caught the attention of many breeders being named Division I Champion and Fourth Overall Bred & Owned at this years Junior Nationals and Calf Champion, 2017 Ohio State Fair Regional Show, The basis of our females is emphasis on maternal traits. Along with her great maternal look she is super balanced, sound from the ground up with a nice shape. Look for her to continue her winning ways this coming year. One of the really good ones.