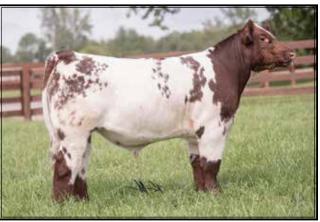

"Where Great Females Make A Difference" has always been our philosophy since the start of our program focusing on the breeds greatest cow families. This cow family traces back to Elbee Bessie F120 who was one of the breeds greatest cows producing many top bulls and females for the K-Kim herd in Nebraska. This daughter of the highly regarded SULL Red Knight 2030 has already caught the attention of many breeders being named Division I Champion and Fourth Overall Bred & Owned at this years Junior Nationals and Calf Champion, 2017 Ohio State Fair Regional Show, The basis of our females is emphasis on maternal traits. Along with her great maternal look she is super balanced, sound from the ground up with a nice shape. Look for her to continue her winning ways this coming year. One of the really good ones.

- Consignor: Greenhorn Cattle Company, Turner Family Shorthorns & WilsonFarms

SULL ROSE MARY 636 -1 ET CL

JM VORTEC ET

ELBEE BESSIE F120

K-KIM FOXXY 29S

1a. A full sister to Lot 1 that probably should have been with her sister at the Junior Nationals. When you consider all things like soundness, body, femininity this heifer rises to the top. An attractive breeding piece that will show. - Consignor: Greenhorn Cattle Company & Wilson Farms

1b. Probably the biggest bodied, stoutest muscle of the three sisters, she is going to make a powerful cow and will produce some herd bulls. These will be the only daughters of Foxy 29S and Red Knight. Grab hold here as we had the misfortune of losing Foxy 29S this summer. There will be no more. - Consignor: Greenhorn Cattle Company & Wilson Farms