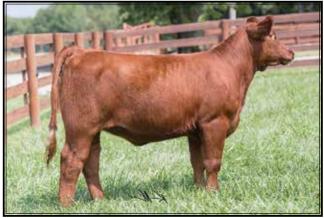

One of the first daughters of SULL Red Value to sell. **ST** 1 Soundness and capacity with a great look out of a top Aviator daughter.

- Consignor: Ben Dickson

Sonny Charm 7102 and sired by the popular SULL Demand Soundness. Here is a heifer that has potential to do well in the show ring and then in production! One of my favorites.

- Consignor: Turner Shorthorns & RL Cattle Co.

SULL RED KNIGHT 0123 ET CF FOOLS DELITE TP 020 X WHR SONNY 8114 RL SONNY'S CHARM 7102 WL SPECIAL CHARM 01 ET

A dark red 7102 daughter with a royal pedigree Given time this one will not disappoint.

| al pedigree. | ST     | 5   | JI 47.52   |  |
|--------------|--------|-----|------------|--|
| nt.          |        |     |            |  |
| - Consignor: | Turner | Sho | rthorns &  |  |
| - 01         |        |     | Pattle Co. |  |