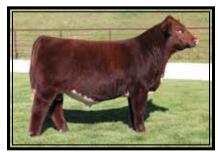

- Consignor: Greenhorn Cattle Company, Turner Family Shorthorns & WilsonFarms

SULL ROSE MARY 636 -1 ET CL

JM VORTEC ET

ELBEE BESSIE F120

K-KIM FOXXY 29S

1a. A full sister to Lot 1 that probably should have been with her sister at the Junior Nationals. When you consider all things like soundness, body, femininity this heifer rises to the top. An attractive breeding piece that will show. - Consignor: Greenhorn Cattle Company & Wilson Farms

1b. Probably the biggest bodied, stoutest muscle of the three sisters, she is going to make a powerful cow and will produce some herd bulls. These will be the only daughters of Foxy 29S and Red Knight. Grab hold here as we had the misfortune of losing Foxy 29S this summer. There will be no more. - Consignor: Greenhorn Cattle Company & Wilson Farms