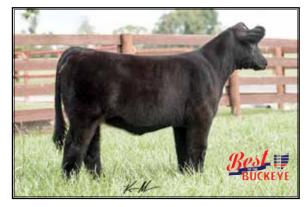

"Where Great Females Make A Difference" has always been our philosophy since the start of our program focusing on the breeds greatest cow families. This cow family traces back to Elbee Bessie F120 who was one of the breeds greatest cows producing many top bulls and females for the K-Kim herd in Nebraska. This daughter of the highly regarded SULL Red Knight 2030 has already caught the attention of many breeders being named Division I Champion and Fourth Overall Bred & Owned at this years Junior Nationals and Calf Champion, 2017 Ohio State Fair Regional Show, The basis of our females is emphasis on maternal traits. Along with her great maternal look she is super balanced, sound from the ground up with a nice shape. Look for her to continue her winning ways this coming year. One of the really good ones.

- Consignor: Greenhorn Cattle Company, Turner Family Shorthorns & WilsonFarms

SULL ROSE MARY 636 -1 ET CL

JM VORTEC ET

ELBEE BESSIE F120

K-KIM FOXXY 29S

1a. A full sister to Lot 1 that probably should have been with her sister at the Junior Nationals. When you consider all things like soundness, body, femininity this heifer rises to the top. An attractive breeding piece that will show. - Consignor: Greenhorn Cattle Company & Wilson Farms