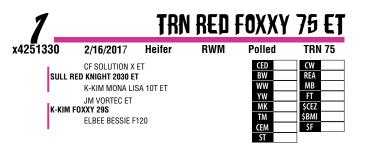

"Where Great Females Make A Difference" has always been our philosophy since the start of our program focusing on the breeds greatest cow families. This cow family traces back to Elbee Bessie F120 who was one of the breeds greatest cows producing many top bulls and females for the K-Kim herd in Nebraska. This daughter of the highly regarded SULL Red Knight 2030 has already caught the attention of many breeders being named Division I Champion and Fourth Overall Bred & Owned at this years Junior Nationals and Calf Champion, 2017 Ohio State Fair Regional Show, The basis of our females is emphasis on maternal traits. Along with her great maternal look she is super balanced, sound from the ground up with a nice shape. Look for her to continue her winning ways this coming year. One of the really good ones.