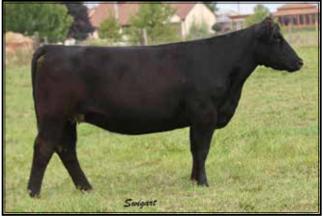

Black

1/10/2017 Heifer

K-KIM MEG 270N ET

MFS KEARA 10S

DF KEARA 48X

DF TUSCALOOSA 8T ET

COWAN'S ALI 4M GOET 180 **BPF MILEY 80T** CF SOLUTION X ET MF MAGGIE 69 ET AF SL MAGGIE 348

| Polled | i   | MFF 97 |        |  |
|--------|-----|--------|--------|--|
| CED    | 5   | CW     | 15     |  |
| BW     | 1.4 | REA    | 0.12   |  |
| WW     | 55  | MB     | -0.03  |  |
| YW     | 72  | FT     | -0.03  |  |
| MK     | 19  | \$CEZ  | 18.3   |  |
| TM     | 47  | \$BMI  | 103.26 |  |
| CEM    | -1  | \$F    | 52.42  |  |
| ST     | 3   |        |        |  |

A top ShorhtornPlus 180 daughter with a functional build and fabulous profile, orginating from Sullivan Farms Maggie cow family. Consignor: Minges Farms

3/14/2014 Bred Female

COWAN'S ALI 4M GOET 180 **BPF MILEY 80T** CF SOLUTION X ET MF MAGGIE 69 ET AF SL MAGGIE 348