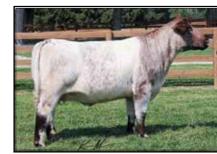

"Where Great Females Make A Difference" has always been our philosophy since the start of our program focusing on the breeds greatest cow families. This cow family traces back to Elbee Bessie F120 who was one of the breeds greatest cows producing many top bulls and females for the K-Kim herd in Nebraska. This daughter of the highly regarded SULL Red Knight 2030 has already caught the attention of many breeders being named Division I Champion and Fourth Overall Bred & Owned at this years Junior Nationals and Calf Champion, 2017 Ohio State Fair Regional Show, The basis of our females is emphasis on maternal traits. Along with her great maternal look she is super balanced, sound from the ground up with a nice shape. Look for her to continue her winning ways this coming year. One of the really good ones.

- Consignor: Greenhorn Cattle Company, Turner Family Shorthorns & WilsonFarms

SULL ROSE MARY 636 -1 ET CL

JM VORTEC ET

ELBEE BESSIE F120

K-KIM FOXXY 29S

1a. A full sister to Lot 1 that probably should have been with her sister at the Junior Nationals. When you consider all things like soundness, body, femininity this heifer rises to the top. An attractive breeding piece that will show. - Consignor: Greenhorn Cattle Company & Wilson Farms

1b. Probably the biggest bodied, stoutest muscle of the three sisters, she is going to make a powerful cow and will produce some herd bulls. These will be the only daughters of Foxy 29S and Red Knight. Grab hold here as we had the misfortune of losing Foxy 29S this summer. There will be no more. - Consignor: Greenhorn Cattle Company & Wilson Farms