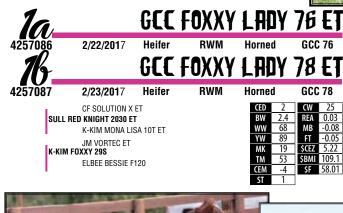

- Consignor: Greenhorn Cattle Company, Turner Family Shorthorns & WilsonFarms

SULL ROSE MARY 636 -1 ET CL

JM VORTEC ET

ELBEE BESSIE F120

K-KIM FOXXY 29S

1a. A full sister to Lot 1 that probably should have been with her sister at the Junior Nationals. When you consider all things like soundness, body, femininity this heifer rises to the top. An attractive breeding piece that will show. - Consignor: Greenhorn Cattle Company & Wilson Farms

1b. Probably the biggest bodied, stoutest muscle of the three sisters, she is going to make a powerful cow and will produce some herd bulls. These will be the only daughters of Foxy 29S and Red Knight. Grab hold here as we had the misfortune of losing Foxy 29S this summer. There will be no more. - Consignor: Greenhorn Cattle Company & Wilson Farms