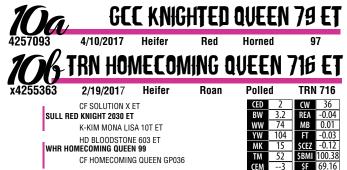

## WHR HOMECOMING QUEEN 99 Roan

9/7/2009 Bred Female

CF TRUMP X HD BLOODSTONE 603 ET NPS DESERT ROSE 004 BYLAND GOLD PLATED 4GD104 **CF HOMECOMING QUEEN GP036** CF 5 QUEENS 648 TP

| Polled | l   | 9913  |        |
|--------|-----|-------|--------|
| CED    | -2  | CW    | 30     |
| BW     | 6.3 | REA   | -0.18  |
| WW     | 61  | MB    | 0.03   |
| YW     | 86  | FT    | -0.02  |
| MK     | 10  | \$CEZ | -10.16 |
| TM     | 41  | \$BMI | 72.67  |
| CEM    | -4  | \$F   | 55.48  |
| ST     | 1   |       |        |

GCC Homecoming 69ET, Reserve Champion Division 2. Congrats Collin Britton.

#### Bred 6-22-2017 to SULL Red Power.

It isn't very often that a donor of this status comes up for sale. A daughter was recently Reserve Division II Champion at the Junior Nationals in the largest division and Reserve Calf Champion 2017 Ohio State Fair Regional Show. Her last two steer calves have averaged nearly \$5,000. A full sister to Cate's Sweet Caroline cow who is the grandam of CSF Evolution. Due to her tremendous ET production does she leave here. Her mating to Red Power should be exciting!