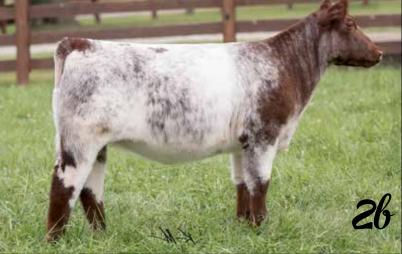

D&D Margie's Beauty 610S This breed leading donor is dam of Lots 2-2b.

GCC Turner Margie 542 Grand Champion 2017 Ohio State Fair Regional Show and Division Champion 2017 Junior Nationals. Maternal sister to Lots 2.

2c. Full sibs to the 2016 sale topper! This mating is as good as it gets. - Consignor: Moore Cattle Company

2B - Full sister to the Lot 1 heifer from last years sale. This eye appealing Aviator daughter will make a tremendous cow when done showing her. "610S at her best." Gert ready to Rock 'N Roll with this sweetbeart