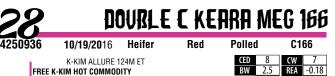

# **RFSS MOLLIE JO**

RFSS 043D

FT

\$F

\$**CEZ** 14.61

652

24

52 \$BMI 107.45

Polled

x4241990 2/22/2016 Bred Heifer SULL PAYDAY 1507 ET RFSS CRACKER JACK SULL ROSE MARY 2057 ET SULL RED REWARD 9321

SULL MOLLIE JO 3209 ET MISS V8 MOLLIE JO 93S2 ET

This attractive young bred heifer is from the immediate family of one of the winningest females in the Shorthorn breed, Miss V8 Mollie Jo 93S2 (ASA 2008 and 2009 Show Heifer of the Year). This is a pedigree with great genetic potential. She sells bred due early to one of the hottest proven calving ease bulls, Free K-Kim Hot Commodity DS/PHA/TH Free by Pedigree.

Consignor: Respite Farms

ANGUS