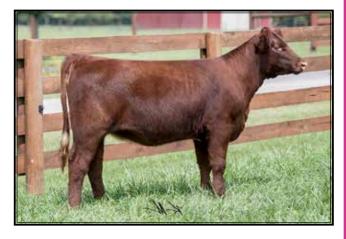

-0.04

-0.02

SULL GNCC ELDORADO ET K-KIM MONA LISA 35L ET Whr Sonny 8114 Whr RT Lucky Sunshine 416 et Nollswood Charming

| Hornea |     | 153 |       |        |
|--------|-----|-----|-------|--------|
|        | CED | -4  | CW    | 13     |
|        | BW  | 5.1 | REA   | -0.13  |
| ١      | NW  | 48  | MB    | -0.02  |
|        | YW  | 60  | FT    | -0.05  |
|        | MK  | 13  | \$CEZ | -10.03 |
|        | ТΜ  | 37  | \$BMI | 72.65  |
| (      | EM  | -4  | \$F   | 48.28  |
|        | ST  | 3   |       |        |

Selling one Flush, guarantee six (6) embryos. Last

flush produced 11. Suggest flushing to Hot Commodity. 2013 Show Female of the Year. The dominant and most popular fall heifer of the show season. This daughter of SULL Eldorado out of the Lucky Charm family blends so many ideas and concepts of both the purebred and commercial industries into one package. She is moderate framed, easy fleshing, structurally sound and loaded with style.