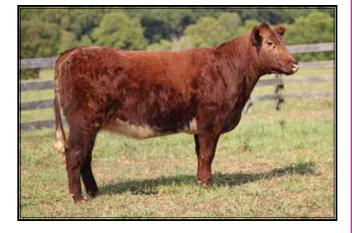

"Where Great Females Make A Difference" has always been our philosophy since the start of our program focusing on the breeds greatest cow families. This cow family traces back to Elbee Bessie F120 who was one of the breeds greatest cows producing many top bulls and females for the K-Kim herd in Nebraska. This daughter of the highly regarded SULL Red Knight 2030 has already caught the attention of many breeders being named Division I Champion and Fourth Overall Bred & Owned at this years Junior Nationals and Calf Champion, 2017 Ohio State Fair Regional Show, The basis of our females is emphasis on maternal traits. Along with her great maternal look she is super balanced, sound from the ground up with a nice shape. Look for her to continue her winning ways this coming year. One of the really good ones.

- Consignor: Greenhorn Cattle Company, Turner Family Shorthorns & WilsonFarms

SULL ROSE MARY 636 -1 ET CL

JM VORTEC ET

ELBEE BESSIE F120

K-KIM FOXXY 29S

1a. A full sister to Lot 1 that probably should have been with her sister at the Junior Nationals. When you consider all things like soundness, body, femininity this heifer rises to the top. An attractive breeding piece that will show. - Consignor: Greenhorn Cattle Company & Wilson Farms