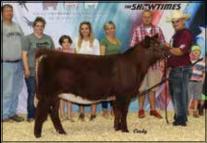

# Success Stories

GCC Turner Margie 542, Grand Champion 2017 Ohio State Fair Regional Show and Division Champion 2017 Junior Nationals. Congrats Gavin Cender.

TRN Red Foxxy 75 ET, Division I Champion and Fourth Overall Bred & Owned. Congratulations to Gavin Cender.