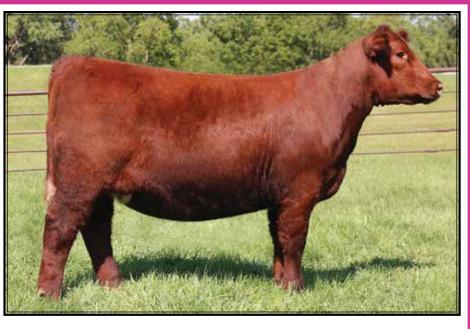

"Where Great Females Make A Difference" has always been our philosophy since the start of our program focusing on the breeds greatest cow families. This cow family traces back to Elbee Bessie F120 who was one of the breeds greatest cows producing many top bulls and females for the K-Kim herd in Nebraska. This daughter of the highly regarded SULL Red Knight 2030 has already caught the attention of many breeders being named Division I Champion and Fourth Overall Bred & Owned at this years Junior Nationals and Calf Champion, 2017 Ohio State Fair Regional Show, The basis of our females is emphasis on maternal traits. Along with her great maternal look she is super balanced, sound from the ground up with a nice shape. Look for her to continue her winning ways this coming year. One of the really good ones.

- Consignor: Greenhorn Cattle Company, Turner Family Shorthorns & WilsonFarms

SULL ROSE MARY 636 -1 ET CL

JM VORTEC ET

ELBEE BESSIE F120

K-KIM FOXXY 29S

1a. A full sister to Lot 1 that probably should have been with her sister at the Junior Nationals. When you consider all things like soundness, body, femininity this heifer rises to the top. An attractive breeding piece that will show. - Consignor: Greenhorn Cattle Company & Wilson Farms