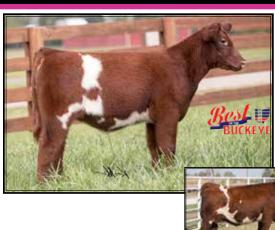

D&D Margie's Beauty 610S This breed leading donor is dam of Lots 2-2b.

GCC Turner Margie 542 Grand Champion 2017 Ohio State Fair Regional Show and Division Champion 2017 Junior Nationals. Maternal sister to Lots 2.