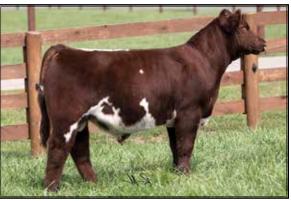

"Where Great Females Make A Difference" has always been our philosophy since the start of our program focusing on the breeds greatest cow families. This cow family traces back to Elbee Bessie F120 who was one of the breeds greatest cows producing many top bulls and females for the K-Kim herd in Nebraska. This daughter of the highly regarded SULL Red Knight 2030 has already caught the attention of many breeders being named Division I Champion and Fourth Overall Bred & Owned at this years Junior Nationals and Calf Champion, 2017 Ohio State Fair Regional Show, The basis of our females is emphasis on maternal traits. Along with her great maternal look she is super balanced, sound from the ground up with a nice shape. Look for her to continue her winning ways this coming year. One of the really good ones.