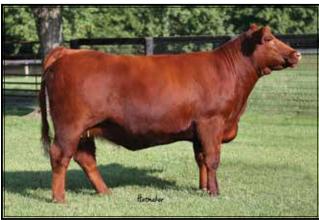

D EAGLE 0019 HILL HAVEN BOLD 4X

MCQUEEN-VUE'S HAPPY GO LUCKY KL PRIME TIME PAYMASTER SULL ROSE MARY 2057 ET

SULL ROSE MARY 636 -1 ET CL

| CED | 5   | CW    | 9      |
|-----|-----|-------|--------|
| BW  | 2.9 | REA   | -0.26  |
| WW  | 51  | MB    | 0.06   |
| YW  | 59  | FT    | -0.02  |
| MK  | 22  | \$CEZ | 20.51  |
| ΤM  | 47  | \$BMI | 104.03 |
| CEM | -1  | \$F   | 50.76  |
| ST  | 7   |       |        |

RFSS 034C

AI'd to FREE K-Kim Hot Commodity 11/30/16.

This is a young attractive deep bodied maternal heifer representing the cross of Hill Haven Canadian and Sullivan Rose Mary 636 genetics. She is bred to one of the proven calving ease bulls who get show quality male and female offspring. Due to calve prior to the sale. DS/PHA/TH Free by Pedigree. Consignor: Respite Farms







# **RFSS MOLLIE JO**

RFSS 043D

FT

\$F

\$**CEZ** 14.61

652

24

52 \$BMI 107.45

Polled

x4241990 2/22/2016 Bred Heifer SULL PAYDAY 1507 ET RFSS CRACKER JACK SULL ROSE MARY 2057 ET SULL RED REWARD 9321

SULL MOLLIE JO 3209 ET MISS V8 MOLLIE JO 93S2 ET



This attractive young bred heifer is from the immediate family of one of the winningest females in the Shorthorn breed, Miss V8 Mollie Jo 93S2 (ASA 2008 and 2009 Show Heifer of the Year). This is a pedigree with great genetic potential. She sells bred due early to one of the hottest proven calving ease bulls, Free K-Kim Hot Commodity DS/PHA/TH Free by Pedigree.

Consignor: Respite Farms



ANGUS

# trn gCC Amanda 652

Black

Polled

AR4257021 5/5/2016 Bred Heifer

FREE K-KIM HOT COMMODITY JA COMMOTION HC 0J04 JA SONNY'S FELICITY 2J