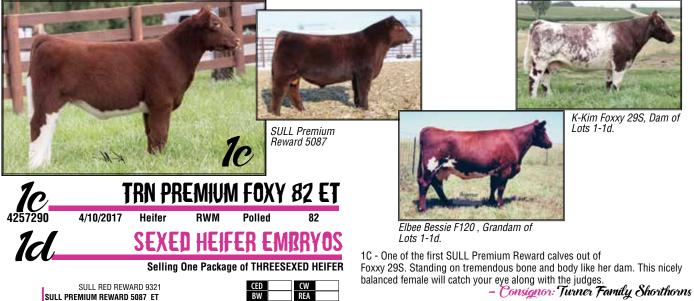

"Where Great Females Make A Difference" has always been our philosophy since the start of our program focusing on the breeds greatest cow families. This cow family traces back to Elbee Bessie F120 who was one of the breeds greatest cows producing many top bulls and females for the K-Kim herd in Nebraska. This daughter of the highly regarded SULL Red Knight 2030 has already caught the attention of many breeders being named Division I Champion and Fourth Overall Bred & Owned at this years Junior Nationals and Calf Champion, 2017 Ohio State Fair Regional Show, The basis of our females is emphasis on maternal traits. Along with her great maternal look she is super balanced, sound from the ground up with a nice shape. Look for her to continue her winning ways this coming year. One of the really good ones.

- Consignor: Greenhorn Cattle Company, Turner Family Shorthorns & WilsonFarms

SULL ROSE MARY 636 -1 ET CL

JM VORTEC ET

ELBEE BESSIE F120

K-KIM FOXXY 29S

1a. A full sister to Lot 1 that probably should have been with her sister at the Junior Nationals. When you consider all things like soundness, body, femininity this heifer rises to the top. An attractive breeding piece that will show. - Consignor: Greenhorn Cattle Company & Wilson Farms

1b. Probably the biggest bodied, stoutest muscle of the three sisters, she is going to make a powerful cow and will produce some herd bulls. These will be the only daughters of Foxy 29S and Red Knight. Grab hold here as we had the misfortune of losing Foxy 29S this summer. There will be no more. - Consignor: Greenhorn Cattle Company & Wilson Farms

MB

FT \$CEZ

\$BM

ŚF

YW

MK

CEM

1D - The last Embryos offered on Foxxy 29S. - Consignor: Greenhorn Cattle Company & Wilson Farms