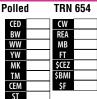

# TRN BONNIE 654 ET

R/W

Red

Roan

3/14/2016 Bred Heifer

SULL RED REWARD 9321 TURNERCRLH DECEPTION 2 K-KIM MEG 270N ET DIAL NINE ONE ONE ULTRA JB BONNIE PRINCESS 911 42 JB BONNIE PRINCESS T 7

PE'd exposed to SULL Knighted Man 4/10-6/1; due to st clave mid March 2018. This is a very attractively designed daughter of Deception. Her mating to SULL Knighted Man could be exciting, this will be one of the first calves out ot SULL Knighted Man.