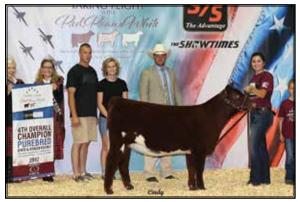

"Where Great Females Make A Difference" has always been our philosophy since the start of our program focusing on the breeds greatest cow families. This cow family traces back to Elbee Bessie F120 who was one of the breeds greatest cows producing many top bulls and females for the K-Kim herd in Nebraska. This daughter of the highly regarded SULL Red Knight 2030 has already caught the attention of many breeders being named Division I Champion and Fourth Overall Bred & Owned at this years Junior Nationals and Calf Champion, 2017 Ohio State Fair Regional Show, The basis of our females is emphasis on maternal traits. Along with her great maternal look she is super balanced, sound from the ground up with a nice shape. Look for her to continue her winning ways this coming year. One of the really good ones.