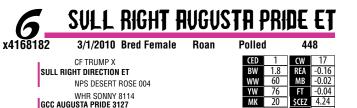

- Consignor: Drew Cowden

page 7

GCC Augusta Pride RW 44 - Top selling heifer \$40,000, 2015 sale. Donor female for Moore Cattle Company.

SS AUGUSTA PRIDE 3127

GCC RH Boys of Fall 48, Senior Bull Calf Reserve Champion 2014 NAILE. Reserve Calf Champion, 2015 NWSS. Herd sire for Robert Cowherd.

SULL Red Power

MK

ΤN 50 \$BM

\$CF7 4.24 99.67

> 54.41 ŚF

#### Safe in calf. Al'd to SULL Red Power on 2-26-17. PE'd to SULL Roan Blast.

A SALE FEATURE here! Only due th the fact that 04480 dam returned home last fall do we dare part with this proven donor. Dam of our top selling heifer for \$40,000 in the 2015 sale to Moore Cattle Co., where she is now their lead donor. Her son GCC Boys of Fall was Senior Bull Calf Reserve Champion 2014 NAILE and 2015 NWSS. She still has enough in her tank to hit it out of the park again.