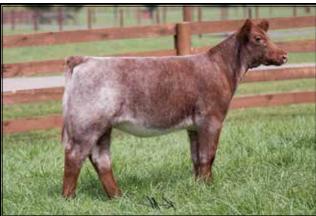

- Consignor: Greenhorn Cattle Company, Turner Family Shorthorns & WilsonFarms

SULL ROSE MARY 636 -1 ET CL

JM VORTEC ET

ELBEE BESSIE F120

K-KIM FOXXY 29S

1a. A full sister to Lot 1 that probably should have been with her sister at the Junior Nationals. When you consider all things like soundness, body, femininity this heifer rises to the top. An attractive breeding piece that will show. - Consignor: Greenhorn Cattle Company & Wilson Farms

1b. Probably the biggest bodied, stoutest muscle of the three sisters, she is going to make a powerful cow and will produce some herd bulls. These will be the only daughters of Foxy 29S and Red Knight. Grab hold here as we had the misfortune of losing Foxy 29S this summer. There will be no more. - Consignor: Greenhorn Cattle Company & Wilson Farms