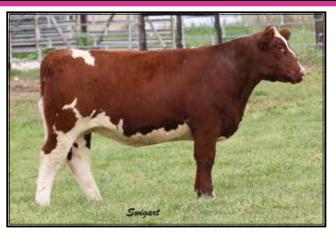

# TRN BONNIE 654 ET

R/W

Red

Roan

3/14/2016 Bred Heifer

SULL RED REWARD 9321 TURNERCRLH DECEPTION 2 K-KIM MEG 270N ET DIAL NINE ONE ONE ULTRA JB BONNIE PRINCESS 911 42 JB BONNIE PRINCESS T 7

PE'd exposed to SULL Knighted Man 4/10-6/1; due to st clave mid March 2018. This is a very attractively designed daughter of Deception. Her mating to SULL Knighted Man could be exciting, this will be one of the first calves out ot SULL Knighted Man.

Consignor: Turner Family Shorthorns