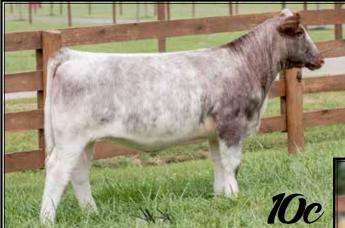

- Consignor: Turner Shorthorns

CF Boy Caroline 210 -Supreme Champion Female KILE; Reserve Supreme Female, Ohio State Fair; Champion Female, Heart of it All, Both Rings. Full sister in blood to Lot 10c.

# X4255362 1/6/2017 Heifer Roan Polled TRN 705

CF TRUMP X **CF SOLUTION X ET** 

NPS DESERT ROSE 004 HD BLOODSTONE 603 ET WHR HOMECOMING QUEEN 99

CF HOMECOMING QUEEN GP036

Here is a nice opportunity to add some unique

ST genetics! She is a full sister in blood to the dam of the CSF Evolution bull. Mate her to Hot Commodity and have a full sib in blood to Evolution. Have fun with this one!

- Consignor: Turner Family Shorthorns