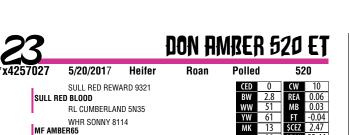

PE'd to Knighted Man 4/10-6/1. Safe in calf. Due mid

March 2018. This is a young promising future donor with incredible depth of body with that smooth show heifer look. A maternal sister to Hot Commodity. One of the top breds to be offered this fall.

Consignor: Turner Family Shorthorns

PE'd to SULL Red Power on 6/15; due to calve 3/25/18. st A full sister sold for \$50,000 to Udell Family out of the CYT sale a few years back. A maternal sister to Hot Commodity.