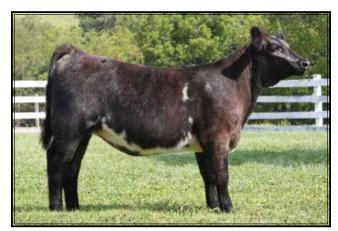

- Consignor: Moore Cattle Company

SULL GNCC ASSET ET SULL ROAN BLAST 0301 ET SULL BEAUTY QUEEN 570 ET SULL RED BLOOD SULL AUGUSTA PRIDE 3127-2 CL

| Polled |  | TRN   | 73 |
|--------|--|-------|----|
| CED    |  | CW    |    |
| BW     |  | REA   |    |
| WW     |  | MB    |    |
| YW     |  | FT    |    |
| MK     |  | \$CEZ |    |
| TM     |  | \$BMI |    |
| CEM    |  | \$F   |    |
| СТ     |  |       |    |

He is one to "watch". This youngster exhibits tremendous stress muscle and stoutness. Stood second at Junior Nationals. He could certainly sire some club steers and being out of SULL Red Blood Pride some females.

Consignor: Greenhorn Cattle Company, Turner Family Shorthorn & Wilson Farms

34A - Selling 1 package of 5 units of SULL Roan Blast semen. 34B - Selling 1 package of 5 units of SULL Roan Blast semen. Consignor: Greenhorn Cattle Company

34C - Selling 1 package of 5 units of SULL Premium Reward semen. 34D - Selling 1 package of 5 units of SULL Premium Reward semen. Consignor: Greenhorn Cattle Company &

SULL Roan Blast

REA

MB

FT

\$CEZ

ŚBMI

ŚF