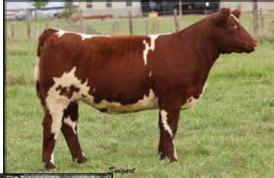

SULL Red Blooded Pride, dam of Lot 35.

RW

WW

MK

ТΜ

CEM

xU4257019 3/15/2016 Bred Heifer R/W

> SULL RED REWARD 9321 SULL RED BLOOD RL CUMBERLAND 5N35 DFS GOLD 002 K-KIM MEG 270N ET AR SU LU MEG 6037 ET

PE'd to Knighted Man 4/10-6/1. Safe in calf. Due mid

March 2018. This is a young promising future donor with incredible depth of body with that smooth show heifer look. A maternal sister to Hot Commodity. One of the top breds to be offered this fall.

Consignor: Turner Family Shorthorns

PE'd to SULL Red Power on 6/15; due to calve 3/25/18. st A full sister sold for \$50,000 to Udell Family out of the CYT sale a few years back. A maternal sister to Hot Commodity.

Consignor: Turner Family Shorthorns

K-Kim Meg 270N ET, dam of Lots 36 & 37.

CYT PURE POWER 859U ET **CC Belinda Mirage C20 et** RT Marellan Belinda 96 et

59U ET **IV 00 P** MK 17 SCE2 NDA 96 ET TM 45 SBM Commodity, Double C ST 6