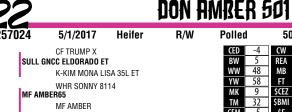

# **RFSS MOLLIE JO**

RFSS 043D

FT

\$F

\$**CEZ** 14.61

652

24

52 \$BMI 107.45

Polled

x4241990 2/22/2016 Bred Heifer SULL PAYDAY 1507 ET RFSS CRACKER JACK SULL ROSE MARY 2057 ET SULL RED REWARD 9321

SULL MOLLIE JO 3209 ET MISS V8 MOLLIE JO 93S2 ET

This attractive young bred heifer is from the immediate family of one of the winningest females in the Shorthorn breed, Miss V8 Mollie Jo 93S2 (ASA 2008 and 2009 Show Heifer of the Year). This is a pedigree with great genetic potential. She sells bred due early to one of the hottest proven calving ease bulls, Free K-Kim Hot Commodity DS/PHA/TH Free by Pedigree.

Consignor: Respite Farms

ANGUS