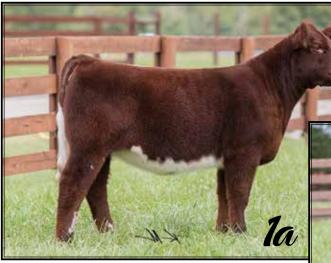

- Consignor: Greenhorn Cattle Company, Turner Family Shorthorns & WilsonFarms

SULL ROSE MARY 636 -1 ET CL

JM VORTEC ET

ELBEE BESSIE F120

K-KIM FOXXY 29S

1a. A full sister to Lot 1 that probably should have been with her sister at the Junior Nationals. When you consider all things like soundness, body, femininity this heifer rises to the top. An attractive breeding piece that will show. - Consignor: Greenhorn Cattle Company & Wilson Farms