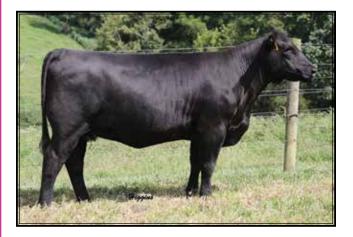

| Polled |    | 5     | 9     |
|--------|----|-------|-------|
| CED    | -1 | CW    | 31    |
| BW     | 6  | REA   | -0.09 |
| WW     | 68 | MB    | 0.03  |
| YW     | 88 | FT    | -0.05 |
| MK     | 19 | \$CEZ | -6.04 |
| ΤM     | 53 | \$BMI | 102.4 |
| CEM    | -4 | \$F   | 58.95 |
| ST     | 4  |       |       |