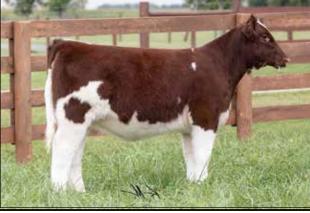

"Where Great Females Make A Difference" has always been our philosophy since the start of our program focusing on the breeds greatest cow families. This cow family traces back to Elbee Bessie F120 who was one of the breeds greatest cows producing many top bulls and females for the K-Kim herd in Nebraska. This daughter of the highly regarded SULL Red Knight 2030 has already caught the attention of many breeders being named Division I Champion and Fourth Overall Bred & Owned at this years Junior Nationals and Calf Champion, 2017 Ohio State Fair Regional Show, The basis of our females is emphasis on maternal traits. Along with her great maternal look she is super balanced, sound from the ground up with a nice shape. Look for her to continue her winning ways this coming year. One of the really good ones.