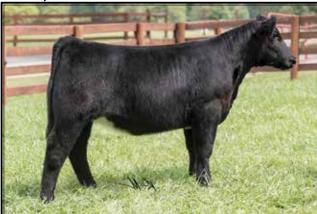

Black

1/10/2017 Heifer

K-KIM MEG 270N ET

MFS KEARA 10S

DF KEARA 48X

DF TUSCALOOSA 8T ET

COWAN'S ALI 4M GOET 180 **BPF MILEY 80T** CF SOLUTION X ET MF MAGGIE 69 ET AF SL MAGGIE 348

| Polled | i   | MFF 97 |        |  |
|--------|-----|--------|--------|--|
| CED    | 5   | CW     | 15     |  |
| BW     | 1.4 | REA    | 0.12   |  |
| WW     | 55  | MB     | -0.03  |  |
| YW     | 72  | FT     | -0.03  |  |
| MK     | 19  | \$CEZ  | 18.3   |  |
| TM     | 47  | \$BMI  | 103.26 |  |
| CEM    | -1  | \$F    | 52.42  |  |
| ST     | 3   |        |        |  |

A top ShorhtornPlus 180 daughter with a functional build and fabulous profile, orginating from Sullivan Farms Maggie cow family. Consignor: Minges Farms

3/14/2014 Bred Female

COWAN'S ALI 4M GOET 180 **BPF MILEY 80T** CF SOLUTION X ET MF MAGGIE 69 ET AF SL MAGGIE 348