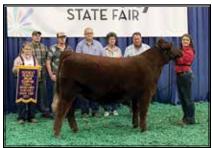

Ricman, TN

Hickory, PA

TRN Red Foxxy 75 ET Division I Champion and Fourth Overall Bred & Owned. Congratulations to Gavin Cender.

GCC TRN Chicago 746 ET Reserve Grand Champion, 2017 Ohio State Fair Regional Show. Full brother to Lots 1. Keep an eye on Chicago this fall and winter.

"Where Great Females Make A Difference" has always been our philosophy since the start of our program focusing on the breeds greatest cow families. This cow family traces back to Elbee Bessie F120 who was one of the breeds greatest cows producing many top bulls and females for the K-Kim herd in Nebraska. This daughter of the highly regarded SULL Red Knight 2030 has already caught the attention of many breeders being named Division I Champion and Fourth Overall Bred & Owned at this years Junior Nationals and Calf Champion, 2017 Ohio State Fair Regional Show, The basis of our females is emphasis on maternal traits. Along with her great maternal look she is super balanced, sound from the ground up with a nice shape. Look for her to continue her winning ways this coming year. One of the really good ones.