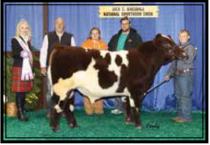

"Where Great Females Make A Difference" has always been our philosophy since the start of our program focusing on the breeds greatest cow families. This cow family traces back to Elbee Bessie F120 who was one of the breeds greatest cows producing many top bulls and females for the K-Kim herd in Nebraska. This daughter of the highly regarded SULL Red Knight 2030 has already caught the attention of many breeders being named Division I Champion and Fourth Overall Bred & Owned at this years Junior Nationals and Calf Champion, 2017 Ohio State Fair Regional Show, The basis of our females is emphasis on maternal traits. Along with her great maternal look she is super balanced, sound from the ground up with a nice shape. Look for her to continue her winning ways this coming year. One of the really good ones.