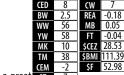

82.44

\$BMI

ТΜ

SS Revival 934

breeding piece when her show career is over.

MF AMBER

A deep bodied Hot Commodity daughter that has a great brood cow look which will be a good addition to any program. The Hot Commodity's daughters are making awesome cows. I would not be selling 166 but I have her dam, a sister, and a brother all working in our herd. The Keara 48 cow is one of our very best. TH/PHA/DS Free by pedigree. CHV. Consignor: Double C Shorthorns

Black

1/10/2017 Heifer

K-KIM MEG 270N ET

MFS KEARA 10S

DF KEARA 48X

DF TUSCALOOSA 8T ET

COWAN'S ALI 4M GOET 180 **BPF MILEY 80T** CF SOLUTION X ET MF MAGGIE 69 ET AF SL MAGGIE 348

| Polled | i   | MFF 97 |        |  |
|--------|-----|--------|--------|--|
| CED    | 5   | CW     | 15     |  |
| BW     | 1.4 | REA    | 0.12   |  |
| WW     | 55  | MB     | -0.03  |  |
| YW     | 72  | FT     | -0.03  |  |
| MK     | 19  | \$CEZ  | 18.3   |  |
| TM     | 47  | \$BMI  | 103.26 |  |
| CEM    | -1  | \$F    | 52.42  |  |
| ST     | 3   |        |        |  |

A top ShorhtornPlus 180 daughter with a functional build and fabulous profile, orginating from Sullivan Farms Maggie cow family. Consignor: Minges Farms

3/14/2014 Bred Female

COWAN'S ALI 4M GOET 180 **BPF MILEY 80T** CF SOLUTION X ET MF MAGGIE 69 ET AF SL MAGGIE 348