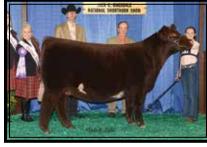

D&D Margie's Beauty 610S This breed leading donor is dam of Lots 2-2b.

GCC Turner Margie 542 Grand Champion 2017 Ohio State Fair Regional Show and Division Champion 2017 Junior Nationals. Maternal sister to Lots 2.

2c. Full sibs to the 2016 sale topper! This mating is as good as it gets. - Consignor: Moore Cattle Company