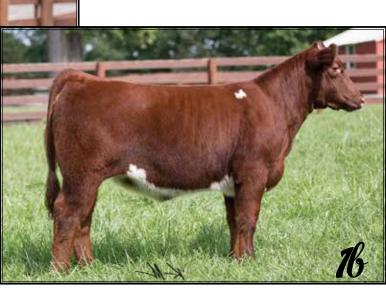

1b. Probably the biggest bodied, stoutest muscle of the three sisters, she is going to make a powerful cow and will produce some herd bulls. These will be the only daughters of Foxy 29S and Red Knight. Grab hold here as we had the misfortune of losing Foxy 29S this summer. There will be no more. - Consignor: Greenhorn Cattle Company & Wilson Farms