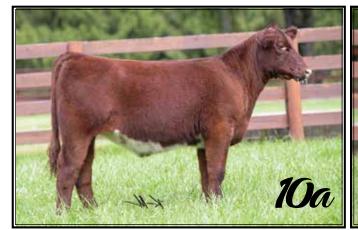

- Consignor: Greenhorn Cattle Company & Turner Family Shorthorns

ST

10a. A younger heifer with a world of potential. A little green but feel she will be a top show heifer with genetics to be a valuable breeding piece - Consignor: Greenhorn Pattle Company & Wilson Farms

10b. This daughter of SULL Red Knight resembles her dam with that show ring presence. She is a beautiful roan with a great disposition. Backed by some of the best cow families, this heifer has potential to do well in the show ring and production. She won her class at the Illinois State Fair.