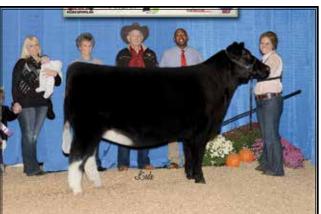

- Consignor: Moore Cattle Company

SULL GNCC ASSET ET SULL ROAN BLAST 0301 ET SULL BEAUTY QUEEN 570 ET SULL RED BLOOD SULL AUGUSTA PRIDE 3127-2 CL

| Polled |  | TRN   | 73 |
|--------|--|-------|----|
| CED    |  | CW    |    |
| BW     |  | REA   |    |
| WW     |  | MB    |    |
| YW     |  | FT    |    |
| MK     |  | \$CEZ |    |
| TM     |  | \$BMI |    |
| CEM    |  | \$F   |    |
| СТ     |  |       |    |

He is one to "watch". This youngster exhibits tremendous stress muscle and stoutness. Stood second at Junior Nationals. He could certainly sire some club steers and being out of SULL Red Blood Pride some females.

Consignor: Greenhorn Cattle Company, Turner Family Shorthorn & Wilson Farms

34A - Selling 1 package of 5 units of SULL Roan Blast semen. 34B - Selling 1 package of 5 units of SULL Roan Blast semen. Consignor: Greenhorn Cattle Company

34C - Selling 1 package of 5 units of SULL Premium Reward semen. 34D - Selling 1 package of 5 units of SULL Premium Reward semen. Consignor: Greenhorn Cattle Company &

SULL Roan Blast

REA

MB

FT

\$CEZ

ŚBMI

ŚF