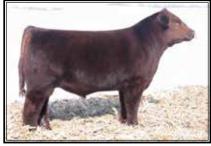

SULL Red Reward 9321 - Sire of Lots 5-5a.

5 - This full sister to last years sale topper for \$31,000 to SharBen Shorthorns of Kentucky. She is a great profiling heifer that tops our goals to generate moderate, functional seed stock with a great deal of style and quality, what a breeding piece and cow she will make after she is done on the show circuit.

- Consignor: Greenhorn Cattle Company & Wilson Farms

5a - A full sister to two of the top heifers last year. This heifer is a big time female that is very hard to fault. Her amazing phenotype combined with a very balanced genetic profile.