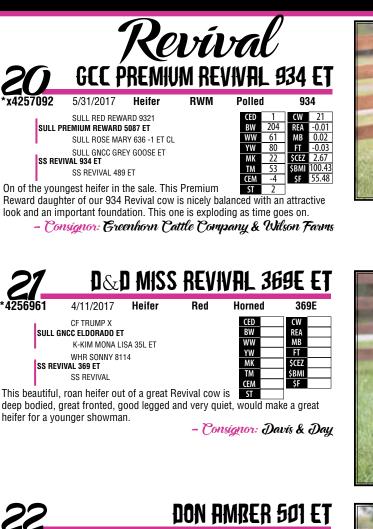

1b. Probably the biggest bodied, stoutest muscle of the three sisters, she is going to make a powerful cow and will produce some herd bulls. These will be the only daughters of Foxy 29S and Red Knight. Grab hold here as we had the misfortune of losing Foxy 29S this summer. There will be no more. - Consignor: Greenhorn Cattle Company & Wilson Farms