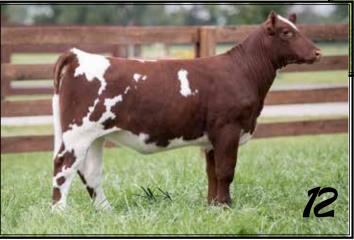

#### MFF QUEEN 100 \*x4255920 3/11/2017 Heifer Red Polled **MFF 100** KL PRIME TIME PAYMASTER SULL PAYDAY 1507 ET 0.02 REA -0.04 MB Ft SULL RED PRINCESS 9228 ET -0.03 YW SULL GNCC ELDORADO ET 15 МК \$CEZ 7 08 OUEEN 76 ТΜ 44 \$RM 99.9 CF QUEENS SOLUTION 7114 TON CEM ŚF

Sired by the calving ease SULL Payday. This fancy ST heifer exhibites great balance in a complete sound package.

- Consignor: Mines Farms

| 425638 | 5 4/12/2017          | Heifer        | Roan | Polled | 4120         |
|--------|----------------------|---------------|------|--------|--------------|
| - A.   | SULL RED REWA        | ARD 9321      |      | CED 5  | CW 11        |
| SU     | LL RED VALUE 5011 ET |               |      | BW 01  | REA 0.06     |
|        | SULL RED ROSE        | MARY -3 ET CL |      | WW 54  | MB 0.00      |
| -      | LITTLE CEDAR A       | VIATOR 503X   |      | YW 69  | -0.04        |
| KFS    | SC MARYS FLYGIRL     |               |      | MK 20  | \$CEZ 17.23  |
|        | KF QUEEN MAR         | V 22311       |      | TM 48  | \$BMI 102.51 |
|        | In dollar minin      | LLUU          |      | CEM -4 | SE 52.28     |