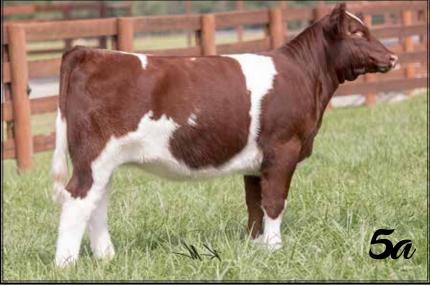

SULL Red Reward 9321 - Sire of Lots 5-5a.

5 - This full sister to last years sale topper for \$31,000 to SharBen Shorthorns of Kentucky. She is a great profiling heifer that tops our goals to generate moderate, functional seed stock with a great deal of style and quality, what a breeding piece and cow she will make after she is done on the show circuit.

- Consignor: Greenhorn Cattle Company & Wilson Farms

5a - A full sister to two of the top heifers last year. This heifer is a big time female that is very hard to fault. Her amazing phenotype combined with a very balanced genetic profile.