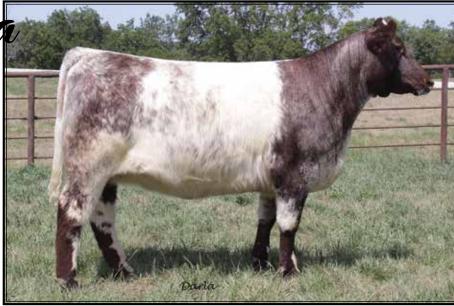

# SULL MONA LISA 1066 ET

Roan

1/17/2011 Heifer

CF TRUMP X CF PRIMO X ET NPS DESERT ROSE 004 SULL GNCC SALUTE 532R ET K-KIM MONA LISA 10T ET K-KIM MONA LISA 157N ET

| Polled |           | 1066 |       |        |
|--------|-----------|------|-------|--------|
|        | CED       | 2    | CW    | 30     |
|        | BW        | 2.9  | REA   | -0.06  |
|        | WW        | 70   | MB    | -0.04  |
|        | YW        | 96   | FT    | -0.04  |
|        | MK        | 22   | \$CEZ | 2.23   |
|        | ТΜ        | 57   | \$BMI | 112.96 |
|        | CEM       | 1    | \$F   | 59.36  |
|        | <b>CT</b> | 2    |       |        |

#### Al'd to Rambo sexed HEIFER on 11-23-2016; due to calve before sale day.

A real sale feature here out of K-Kim Mona Lisa 10T. She is a sister to SULL Red Knight, one of the hottest bulls of the Shorthorn breed and her 2014 calf, a SULL Master of Rose bull was a division winner at NAILE. Bred to produce heifers or bulls she has been flushed once with sexed semen in 2016 and bred back immediately due to calve before the sale. DSF (Tested), PHA/TH Free by pedigree.