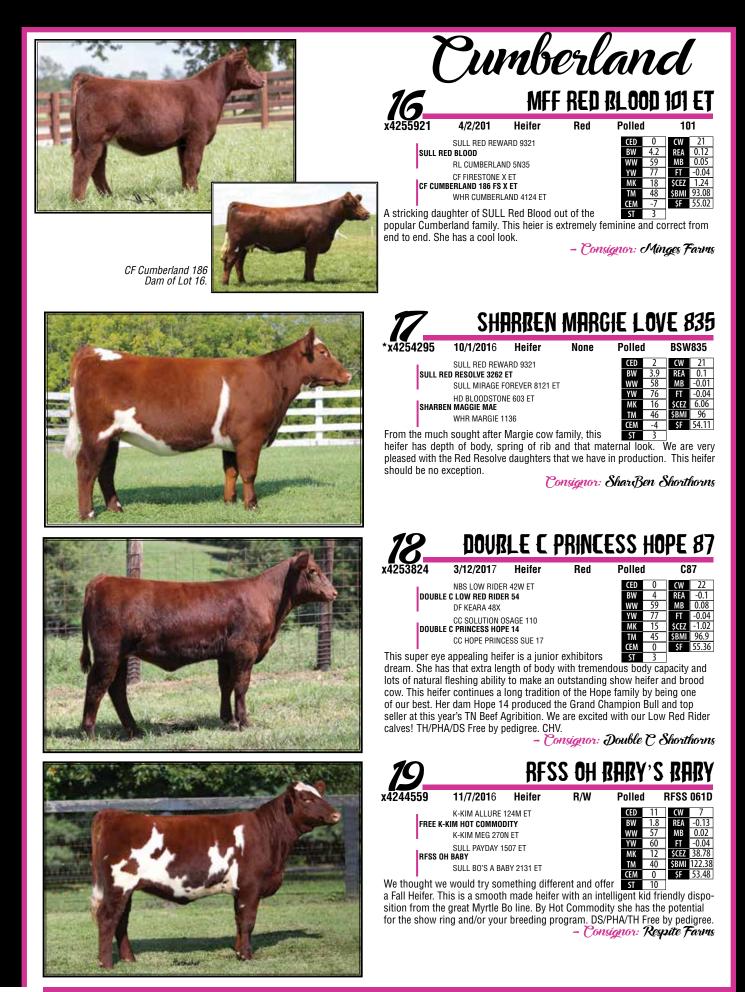

- Consignor: Greenhorn Cattle Company, Turner Family Shorthorns & WilsonFarms

SULL ROSE MARY 636 -1 ET CL

JM VORTEC ET

ELBEE BESSIE F120

K-KIM FOXXY 29S

1a. A full sister to Lot 1 that probably should have been with her sister at the Junior Nationals. When you consider all things like soundness, body, femininity this heifer rises to the top. An attractive breeding piece that will show. - Consignor: Greenhorn Cattle Company & Wilson Farms