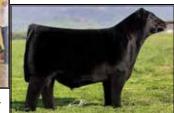

SULL Red Reward 9321 - Sire of Lots 5-5a.

5 - This full sister to last years sale topper for \$31,000 to SharBen Shorthorns of Kentucky. She is a great profiling heifer that tops our goals to generate moderate, functional seed stock with a great deal of style and quality, what a breeding piece and cow she will make after she is done on the show circuit.

- Consignor: Greenhorn Cattle Company & Wilson Farms

5a - A full sister to two of the top heifers last year. This heifer is a big time female that is very hard to fault. Her amazing phenotype combined with a very balanced genetic profile.