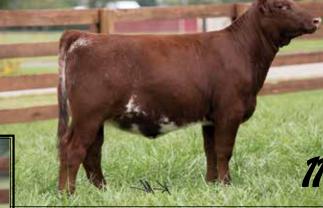

#### MFF QUEEN 100 \*x4255920 3/11/2017 Heifer Red Polled **MFF 100** KL PRIME TIME PAYMASTER SULL PAYDAY 1507 ET 0.02 REA -0.04 MB Ft SULL RED PRINCESS 9228 ET -0.03 YW SULL GNCC ELDORADO ET 15 МК \$CEZ 7 08 OUEEN 76 ТΜ 44 \$RM 99.9 CF QUEENS SOLUTION 7114 TON CEM ŚF

Sired by the calving ease SULL Payday. This fancy ST heifer exhibites great balance in a complete sound package.

- Consignor: Mines Farms

| 425638 | 5 4/12/2017          | Heifer        | Roan | Polled | 4120         |
|--------|----------------------|---------------|------|--------|--------------|
| - A.   | SULL RED REWA        | ARD 9321      |      | CED 5  | CW 11        |
| SU     | LL RED VALUE 5011 ET |               |      | BW 01  | REA 0.06     |
|        | SULL RED ROSE        | MARY -3 ET CL |      | WW 54  | MB 0.00      |
| -      | LITTLE CEDAR A       | VIATOR 503X   |      | YW 69  | -0.04        |
| KFS    | SC MARYS FLYGIRL     |               |      | MK 20  | \$CEZ 17.23  |
|        | KF QUEEN MAR         | V 22311       |      | TM 48  | \$BMI 102.51 |
|        | In dollar minin      | LLUU          |      | CEM -4 | SE 52.28     |