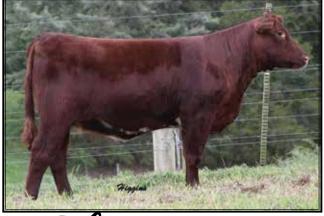

Black

1/10/2017 Heifer

K-KIM MEG 270N ET

MFS KEARA 10S

DF KEARA 48X

DF TUSCALOOSA 8T ET

COWAN'S ALI 4M GOET 180 **BPF MILEY 80T** CF SOLUTION X ET MF MAGGIE 69 ET AF SL MAGGIE 348

| Polled | i   | MFF 97 |        |  |
|--------|-----|--------|--------|--|
| CED    | 5   | CW     | 15     |  |
| BW     | 1.4 | REA    | 0.12   |  |
| WW     | 55  | MB     | -0.03  |  |
| YW     | 72  | FT     | -0.03  |  |
| MK     | 19  | \$CEZ  | 18.3   |  |
| TM     | 47  | \$BMI  | 103.26 |  |
| CEM    | -1  | \$F    | 52.42  |  |
| ST     | 3   |        |        |  |

A top ShorhtornPlus 180 daughter with a functional build and fabulous profile, orginating from Sullivan Farms Maggie cow family. Consignor: Minges Farms

3/14/2014 Bred Female

COWAN'S ALI 4M GOET 180 **BPF MILEY 80T** CF SOLUTION X ET MF MAGGIE 69 ET AF SL MAGGIE 348

1/1/2018. This young ShorthornPlus cow is carrying a Heifer calf. Take her home and calve her out and make money!

Consignor: Turner Family Shorthorns & Greenhorn Cattle Company

1/15/2017 Heifer

FREE K-KIM HOT COMMODITY JA COMMOTION HC 0J04 JA SONNY'S FELICITY 2J07 GOET 180 MF BLACK MAGGIE 84