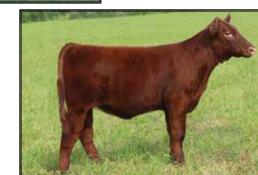

D&D Margie's Beauty 610S This breed leading donor is dam of Lots 2-2b.

GCC Turner Margie 542 Grand Champion 2017 Ohio State Fair Regional Show and Division Champion 2017 Junior Nationals. Maternal sister to Lots 2.

UTTLE CEDAR AVIATOR 503X NPS ROSES RIDER 031 ET CF TRUMP X D&D MARGIE'S BEAUTY 610S ET DFS MARGIE 6109

| CED | CW    |  |
|-----|-------|--|
| BW  | REA   |  |
| WW  | MB    |  |
| YW  | FT    |  |
| MK  | \$CEZ |  |
| TM  | \$BMI |  |
| CEM | \$F   |  |
|     |       |  |

2c. Full sibs to the 2016 sale topper! This mating is as good as it gets. - Consignor: Moore Cattle Company