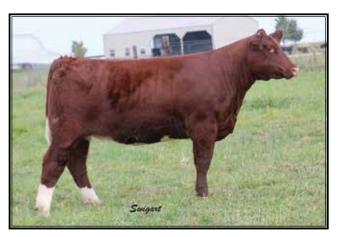

1b. Probably the biggest bodied, stoutest muscle of the three sisters, she is going to make a powerful cow and will produce some herd bulls. These will be the only daughters of Foxy 29S and Red Knight. Grab hold here as we had the misfortune of losing Foxy 29S this summer. There will be no more. - Consignor: Greenhorn Cattle Company & Wilson Farms