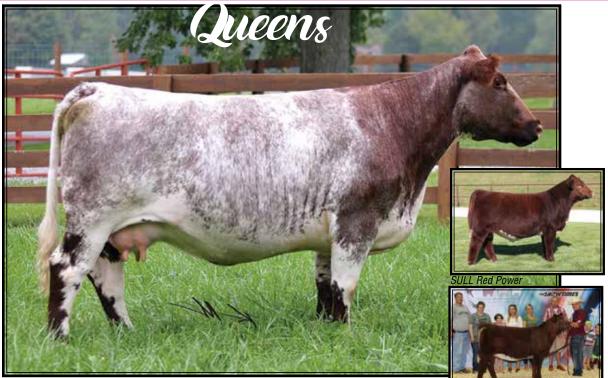

## WHR HOMECOMING QUEEN 99 Roan

9/7/2009 Bred Female

CF TRUMP X HD BLOODSTONE 603 ET NPS DESERT ROSE 004 BYLAND GOLD PLATED 4GD104 **CF HOMECOMING QUEEN GP036** CF 5 QUEENS 648 TP

| Polled | l   | 9913  |        |
|--------|-----|-------|--------|
| CED    | -2  | CW    | 30     |
| BW     | 6.3 | REA   | -0.18  |
| WW     | 61  | MB    | 0.03   |
| YW     | 86  | FT    | -0.02  |
| MK     | 10  | \$CEZ | -10.16 |
| TM     | 41  | \$BMI | 72.67  |
| CEM    | -4  | \$F   | 55.48  |
| ST     | 1   |       |        |

GCC Homecoming 69ET, Reserve Champion Division 2. Congrats Collin Britton.

#### Bred 6-22-2017 to SULL Red Power.

It isn't very often that a donor of this status comes up for sale. A daughter was recently Reserve Division II Champion at the Junior Nationals in the largest division and Reserve Calf Champion 2017 Ohio State Fair Regional Show. Her last two steer calves have averaged nearly \$5,000. A full sister to Cate's Sweet Caroline cow who is the grandam of CSF Evolution. Due to her tremendous ET production does she leave here. Her mating to Red Power should be exciting!