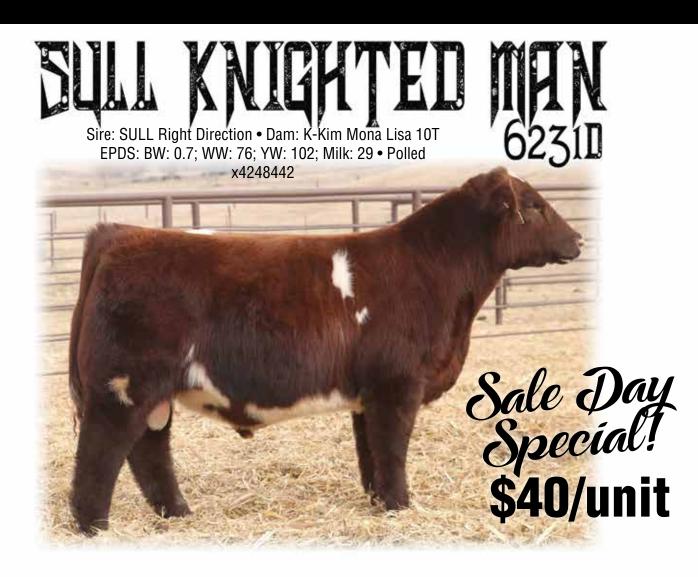

34C - Selling 1 package of 5 units of SULL Premium Reward semen. 34D - Selling 1 package of 5 units of SULL Premium Reward semen. Consignor: Greenhorn Cattle Company &

SULL Roan Blast

REA

MB

FT

\$CEZ

ŚBMI

ŚF