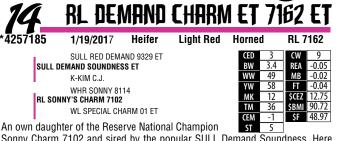

One of the first daughters of SULL Red Value to sell. **ST** 1 Soundness and capacity with a great look out of a top Aviator daughter.

- Consignor: Ben Dickson

Sonny Charm 7102 and sired by the popular SULL Demand Soundness. Here is a heifer that has potential to do well in the show ring and then in production! One of my favorites.

- Consignor: Turner Shorthorns & RL Cattle Co.

SULL RED KNIGHT 0123 ET CF FOOLS DELITE TP 020 X WHR SONNY 8114 RL SONNY'S CHARM 7102 WL SPECIAL CHARM 01 ET

A dark red 7102 daughter with a royal pedigree Given time this one will not disappoint.

| al pedigree. | ST     | 5   | JI 47.52   |  |
|--------------|--------|-----|------------|--|
| nt.          |        |     |            |  |
| - Consignor: | Turner | Sho | rthorns &  |  |
| - 01         |        |     | Pattle Co. |  |