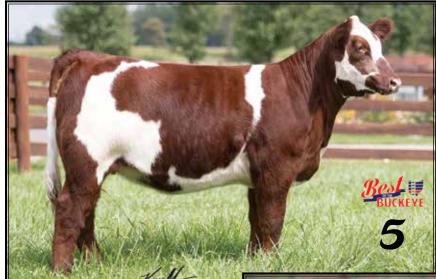

SULL Red Reward 9321 - Sire of Lots 5-5a.

5 - This full sister to last years sale topper for \$31,000 to SharBen Shorthorns of Kentucky. She is a great profiling heifer that tops our goals to generate moderate, functional seed stock with a great deal of style and quality, what a breeding piece and cow she will make after she is done on the show circuit.

- Consignor: Greenhorn Cattle Company & Wilson Farms

5a - A full sister to two of the top heifers last year. This heifer is a big time female that is very hard to fault. Her amazing phenotype combined with a very balanced genetic profile.