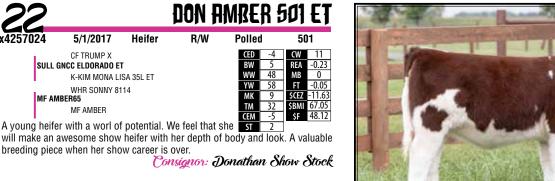

2B - Full sister to the Lot 1 heifer from last years sale. This eye appealing Aviator daughter will make a tremendous cow when done showing her. "610S at her best." Gert ready to Rock 'N Roll with this sweetbeart