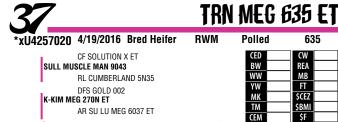

SULL Red Blooded Pride, dam of Lot 35.

RW

WW

MK

ТΜ

CEM

xU4257019 3/15/2016 Bred Heifer R/W

> SULL RED REWARD 9321 SULL RED BLOOD RL CUMBERLAND 5N35 DFS GOLD 002 K-KIM MEG 270N ET AR SU LU MEG 6037 ET

PE'd to Knighted Man 4/10-6/1. Safe in calf. Due mid

March 2018. This is a young promising future donor with incredible depth of body with that smooth show heifer look. A maternal sister to Hot Commodity. One of the top breds to be offered this fall.

Consignor: Turner Family Shorthorns

PE'd to SULL Red Power on 6/15; due to calve 3/25/18. st A full sister sold for \$50,000 to Udell Family out of the CYT sale a few years back. A maternal sister to Hot Commodity.

Consignor: Turner Family Shorthorns

K-Kim Meg 270N ET, dam of Lots 36 & 37.

CYT PURE POWER 859U ET **CC Belinda Mirage C20 et** RT Marellan Belinda 96 et

59U ET **IV 00 P** MK 17 SCE2 NDA 96 ET TM 45 SBM Commodity, Double C ST 6