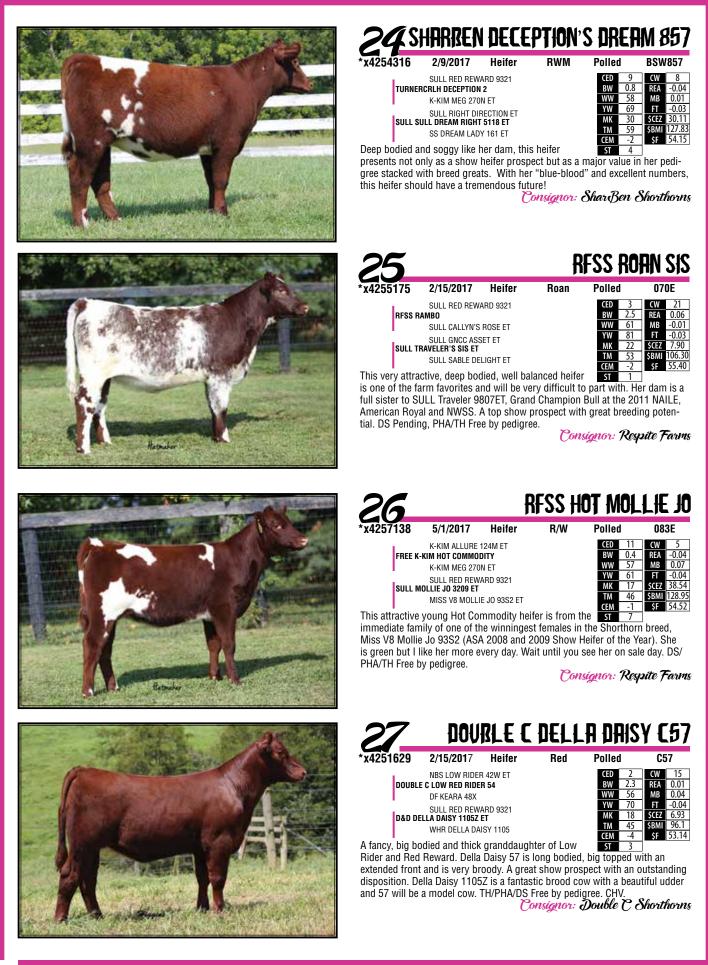

"Where Great Females Make A Difference" has always been our philosophy since the start of our program focusing on the breeds greatest cow families. This cow family traces back to Elbee Bessie F120 who was one of the breeds greatest cows producing many top bulls and females for the K-Kim herd in Nebraska. This daughter of the highly regarded SULL Red Knight 2030 has already caught the attention of many breeders being named Division I Champion and Fourth Overall Bred & Owned at this years Junior Nationals and Calf Champion, 2017 Ohio State Fair Regional Show, The basis of our females is emphasis on maternal traits. Along with her great maternal look she is super balanced, sound from the ground up with a nice shape. Look for her to continue her winning ways this coming year. One of the really good ones.

- Consignor: Greenhorn Cattle Company, Turner Family Shorthorns & WilsonFarms

SULL ROSE MARY 636 -1 ET CL

JM VORTEC ET

ELBEE BESSIE F120

K-KIM FOXXY 29S

1a. A full sister to Lot 1 that probably should have been with her sister at the Junior Nationals. When you consider all things like soundness, body, femininity this heifer rises to the top. An attractive breeding piece that will show. - Consignor: Greenhorn Cattle Company & Wilson Farms

1b. Probably the biggest bodied, stoutest muscle of the three sisters, she is going to make a powerful cow and will produce some herd bulls. These will be the only daughters of Foxy 29S and Red Knight. Grab hold here as we had the misfortune of losing Foxy 29S this summer. There will be no more. - Consignor: Greenhorn Cattle Company & Wilson Farms

D&D Margie's Beauty 610S This breed leading donor is dam of Lots 2-2b.

GCC Turner Margie 542 Grand Champion 2017 Ohio State Fair Regional Show and Division Champion 2017 Junior Nationals. Maternal sister to Lots 2.

2c. Full sibs to the 2016 sale topper! This mating is as good as it gets. - Consignor: Moore Cattle Company

2B - Full sister to the Lot 1 heifer from last years sale. This eye appealing Aviator daughter will make a tremendous cow when done showing her. "610S at her best." Gert ready to Rock 'N Roll with this sweetbeart

# **VSC MISS MARGIE 59**

Roan 12/13/2016 Heifer NBS LOW RIDER 42W ET LSF ROBJOY EASY RIDER WAUKARU RED NAN 5011 SULL GNCC ASSET ET GCC HSC MARGIE ASSET 60 ET D&D MARGIE'S BEAUTY 610S ET This Margie's Beauty 610S granddaughter is

| Polled |    | 5     | 9     |
|--------|----|-------|-------|
| CED    | -1 | CW    | 31    |
| BW     | 6  | REA   | -0.09 |
| WW     | 68 | MB    | 0.03  |
| YW     | 88 | FT    | -0.05 |
| MK     | 19 | \$CEZ | -6.04 |
| ΤM     | 53 | \$BMI | 102.4 |
| CEM    | -4 | \$F   | 58.95 |
| ST     | 4  |       |       |

8.28 105.87

GCC HSC Margie Asset 60, Supreme Champion Female 2015 Southern Kentucky District Show. Daughter of Margie 610S. Grand Champion Female Kentucky State Fair, Open Show & Reserve in Junior Show. Dam of Lot 3.

# VSC FANCY MARGIE 60

|         | $\mathcal{V}$  |                   |                |            |        |       |       |   |
|---------|----------------|-------------------|----------------|------------|--------|-------|-------|---|
| x42521  | <b>0</b> 4     | <b>4/21/201</b> 7 | Heifer         | Red        | Pollec | i     | 6     | D |
|         |                | NBS LOW RIDEF     | 8 42W ET       |            | CED    | 2     | CW    | - |
|         | LSF ROBJ       | OY EASY RIDER     |                |            | BW     | 3     | REA   | - |
|         |                | WAUKARU RED       | NAN 5011       |            | WW     | 57    | MB    |   |
|         |                | KOLT-RGLC SIM     | DI IEV 330Y ET |            | YW     | 72    | FT    |   |
|         | <b>GCC MCC</b> | SIMPLE MARGIE     |                |            | MK     | 22    | \$CEZ |   |
|         |                | D&D MARGIE'S      |                | г          | TM     | 50    | \$BMI | 1 |
|         |                |                   |                |            | CEM    | -2    | \$F   | 5 |
| The Mar | gie's Be       | auty 610S co      | w family is c  | one of the | ST     | 4     |       |   |
| nromior | familiar       | that wa ara i     | joing to build |            |        | d Thi | a fam | ~ |

getting better every day! Her mother GCC HSC Margie Asset is a functional, powerhouse cow and this daughter is a copy of that cow power. She possess the genetic makeup that will result in an outstanding, competitive bred in the ring and a mother cow in the pasture. She is exploding in her rib and bone with all the right parts. She will be entered in the NAILE. - Consignor: Venture Show Cattle

premier families that we are using to build our program around. This female's mother was a winner in the ring and is now proving that she is a winner in the pasture. This mating to our Low Rider son produced an extra attractive, very correct built female, which is already proving to be extremely competitive. She will be entered in the NAILE and we would like to work with the new owners in showing her. Look her up sale day and you will not be disappointed!