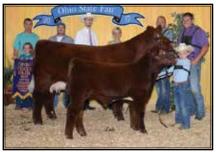

"Where Great Females Make A Difference" has always been our philosophy since the start of our program focusing on the breeds greatest cow families. This cow family traces back to Elbee Bessie F120 who was one of the breeds greatest cows producing many top bulls and females for the K-Kim herd in Nebraska. This daughter of the highly regarded SULL Red Knight 2030 has already caught the attention of many breeders being named Division I Champion and Fourth Overall Bred & Owned at this years Junior Nationals and Calf Champion, 2017 Ohio State Fair Regional Show, The basis of our females is emphasis on maternal traits. Along with her great maternal look she is super balanced, sound from the ground up with a nice shape. Look for her to continue her winning ways this coming year. One of the really good ones.