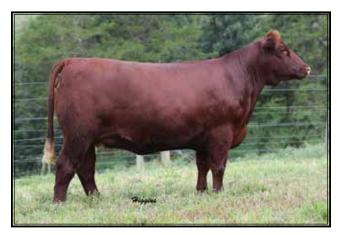

**PE'd exposed 7/1-9/1 to SULL Red Power. Bred 7/2; st** 7 **due to clave 4/9/18**. This is a nice Hot Commodity daughter out of WHR Cumberland. Her mother was a sale topper at WHR.

Consignor: Turner Family Shorthorns, SharBen Shorthorns & Greenhorn Cattle Company

WHR Cumberland JR X918 ET, Dam of Lot 41.