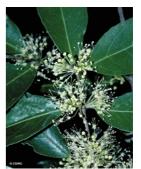

#### Leaves

Leaf blades about  $3-6.5 \times 2-3$  cm. Lateral veins forming loops well inside the blade margin. Terminal buds and very young shoots clothed in pale brown hairs. Small oil dots visible with a lens. Midrib raised on the upper surface and petiole channelled on the upper surface.

#### **Flowers**

Inflorescences shorter than the leaves, often not much longer than the petioles. Flowers about 1-2 mm diam.

# **RFK Code**

662

Leaves and male flowers. © CSIRO

Leaves and female flowers. © A Ford & F. Goulter

Leaves and male flowers. © CSIRO

Scale bar 10mm. © CSIRO

10th leaf stage. © CSIRO

Cotyledon stage, Epigeal germination. © CSIRO