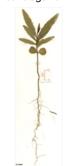

# Seedlings

Cotyledons almost orbicular, about 7-9 mm diam. At the tenth leaf stage: leaf blade narrowly elliptic, margin serrate; petiole hairy. Seed germination time 27 to 42 days.

# **RFK Code**

662

Leaves and male flowers. © CSIRO

Leaves and female flowers. © A Ford & F. Goulter

Leaves and male flowers. © CSIRO

Scale bar 10mm. © CSIRO

10th leaf stage. © CSIRO

Cotyledon stage, Epigeal germination. © CSIRO