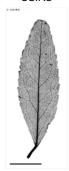

#### Leaves

Leaf blades about  $3-6.5 \times 2-3$  cm. Lateral veins forming loops well inside the blade margin. Terminal buds and very young shoots clothed in pale brown hairs. Small oil dots visible with a lens. Midrib raised on the upper surface and petiole channelled on the upper surface.

# **RFK Code**

662

Leaves and male flowers. © CSIRO

Leaves and female flowers. © A Ford & F. Goulter

Leaves and male flowers. © CSIRO

Scale bar 10mm. © CSIRO

10th leaf stage. © CSIRO

Cotyledon stage, Epigeal germination. © CSIRO