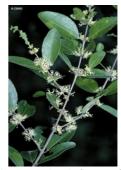

#### Leaves

Leaf blades about  $3-6.5 \times 2-3$  cm. Lateral veins forming loops well inside the blade margin. Terminal buds and very young shoots clothed in pale brown hairs. Small oil dots visible with a lens. Midrib raised on the upper surface and petiole channelled on the upper surface.

#### **Flowers**

Inflorescences shorter than the leaves, often not much longer than the petioles. Flowers about 1-2 mm diam.

# **RFK Code**

662

Leaves and male flowers. © CSIRO

Leaves and female flowers. © A Ford & F. Goulter

Leaves and male flowers. © CSIRO

Scale bar 10mm. © CSIRO

10th leaf stage. © CSIRO

Cotyledon stage, Epigeal germination. © CSIRO