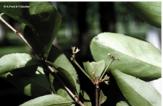

#### Leaves

Leaf blades about  $3-6.5 \times 2-3$  cm. Lateral veins forming loops well inside the blade margin. Terminal buds and very young shoots clothed in pale brown hairs. Small oil dots visible with a lens. Midrib raised on the upper surface and petiole channelled on the upper surface.

#### **Flowers**

Inflorescences shorter than the leaves, often not much longer than the petioles. Flowers about 1-2 mm diam.

# **RFK Code**

662

Leaves and male flowers. © CSIRO

Leaves and female flowers. © A Ford & F. Goulter

Leaves and male flowers. © CSIRO

Scale bar 10mm. © CSIRO

10th leaf stage. © CSIRO

Cotyledon stage, Epigeal germination. © CSIRO