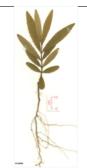

# Seedlings

Cotyledons almost orbicular, about 7-9 mm diam. At the tenth leaf stage: leaf blade narrowly elliptic, margin serrate; petiole hairy. Seed germination time 27 to 42 days.

# **RFK Code**

662

Leaves and male flowers. © CSIRO

Leaves and female flowers. © A Ford & F. Goulter

Leaves and male flowers. © CSIRO

Scale bar 10mm. © CSIRO

10th leaf stage. © CSIRO

Cotyledon stage, Epigeal germination. © CSIRO