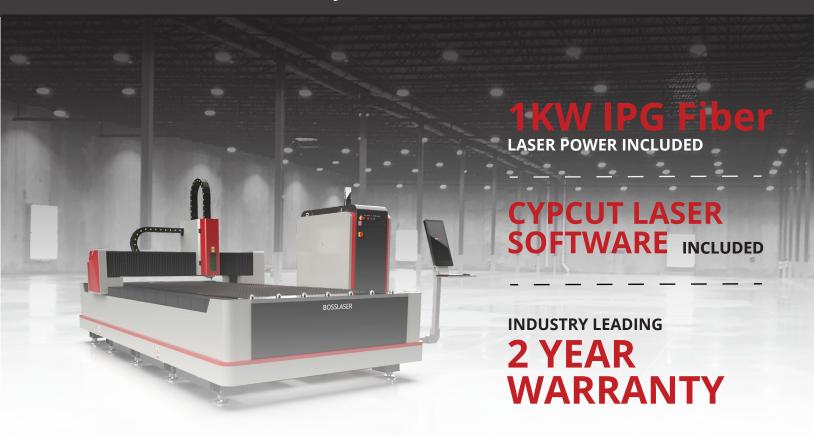

## **FC-6012 ELITE INCLUDES:**

- 1KW IPG Fiber Laser (Upgrade Up To 1.5KW or 2KW)
- Advanced Sigma 7<sup>™</sup> YASKAWA Servo Motors & Drivers
- Atlanta Helical Gear Racks From Atlanta Drive Systems<sup>™</sup>
- Aviation Grade 6061-T6 Aluminum Gantry
- Convenient FC Machine Mounted Monitor & Windows 10 PC
- Critical Transmission Components
- CypCUT Laser Cutting Control Software
- Designed & Engineered In USA By Boss Laser
- $\bullet$  Fiber Laser Cut Steel With Precision Up To 8mm Thick For Carbon Steel With 1KW

- Independent Temp Control Cabinet
- Industrial Fiber Laser Chiller
- Neugart<sup>™</sup> Planetary GearBox
- New SawTooth Blade Cutting Platform
- Quality Management System (QMS) ISO-9001 CERTIFIED
- Tech Support For Life Via. BOSS' In-House Laser Tech's And Engineers
- Warehoused Replacement Parts & Accessories For Quick Replacement
- Warranty 2 Year Parts Includes Fiber Laser
- We 100% Guarantee With Our 30-Day Guarantee Return Policy

## **HAVE QUESTIONS?** (407) 878 - 0880

| SPECIFICATIONS     |                                                    |                    |                                    |
|--------------------|----------------------------------------------------|--------------------|------------------------------------|
| Cutting Area       | 59 X 118" OR 1,500MM X 3,000MM                     | Z-Drive            | Ball screw w/ 3" movement          |
| Machine Dimensions | 180"L X 96"W X 82"H or 315"L X 120"W X 74"H        | Net Weight         | 6,000 lbs.                         |
| Material Platform  | Saw tooth blade cutting platform for metal cutting | Warranty           | Two (2) years includes fiber laser |
| Power Supply       | Call for info                                      | Software Interface | СурСИТ                             |
| Fiber Power        | 1KW, 1.5KW or 2KW, IPG Laser Power Options         | Class              | Class 4 laser                      |
| Motor Type         | AC Servo Motors                                    | Laser Cooling      | Industrial Fiber Laser Chiller     |