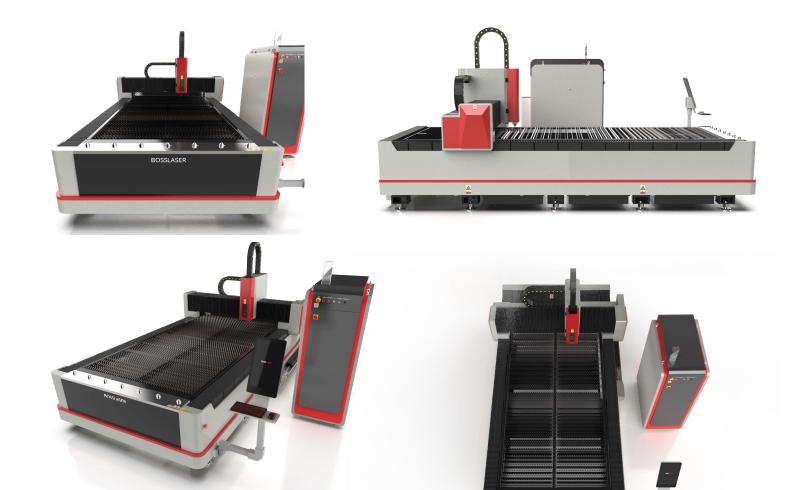

## **FC-6012 ELITE INCLUDES:**

- 1KW IPG Fiber Laser (Upgrade Up To 1.5KW or 2KW)
- Advanced Sigma 7<sup>™</sup> YASKAWA Servo Motors & Drivers
- Atlanta Helical Gear Racks From Atlanta Drive Systems<sup>™</sup>
- Aviation Grade 6061-T6 Aluminum Gantry
- Convenient FC Machine Mounted Monitor & Windows 10 PC
- Critical Transmission Components
- CypCUT Laser Cutting Control Software
- Designed & Engineered In USA By Boss Laser
- $\bullet$  Fiber Laser Cut Steel With Precision Up To 8mm Thick For Carbon Steel With 1KW

- Independent Temp Control Cabinet
- Industrial Fiber Laser Chiller
- Neugart<sup>™</sup> Planetary GearBox
- New SawTooth Blade Cutting Platform
- Quality Management System (QMS) ISO-9001 CERTIFIED
- Tech Support For Life Via. BOSS' In-House Laser Tech's And Engineers
- Warehoused Replacement Parts & Accessories For Quick Replacement
- Warranty 2 Year Parts Includes Fiber Laser
- We 100% Guarantee With Our 30-Day Guarantee Return Policy

## **HAVE QUESTIONS?** (407) 878 - 0880

| SPECIFICATIONS     |                                                    |                    |                                    |
|--------------------|----------------------------------------------------|--------------------|------------------------------------|
| Cutting Area       | 59 X 118" OR 1,500MM X 3,000MM                     | Z-Drive            | Ball screw w/ 3" movement          |
| Machine Dimensions | 180"L X 96"W X 82"H or 315"L X 120"W X 74"H        | Net Weight         | 6,000 lbs.                         |
| Material Platform  | Saw tooth blade cutting platform for metal cutting | Warranty           | Two (2) years includes fiber laser |
| Power Supply       | Call for info                                      | Software Interface | СурСИТ                             |
| Fiber Power        | 1KW, 1.5KW or 2KW, IPG Laser Power Options         | Class              | Class 4 laser                      |
| Motor Type         | AC Servo Motors                                    | Laser Cooling      | Industrial Fiber Laser Chiller     |