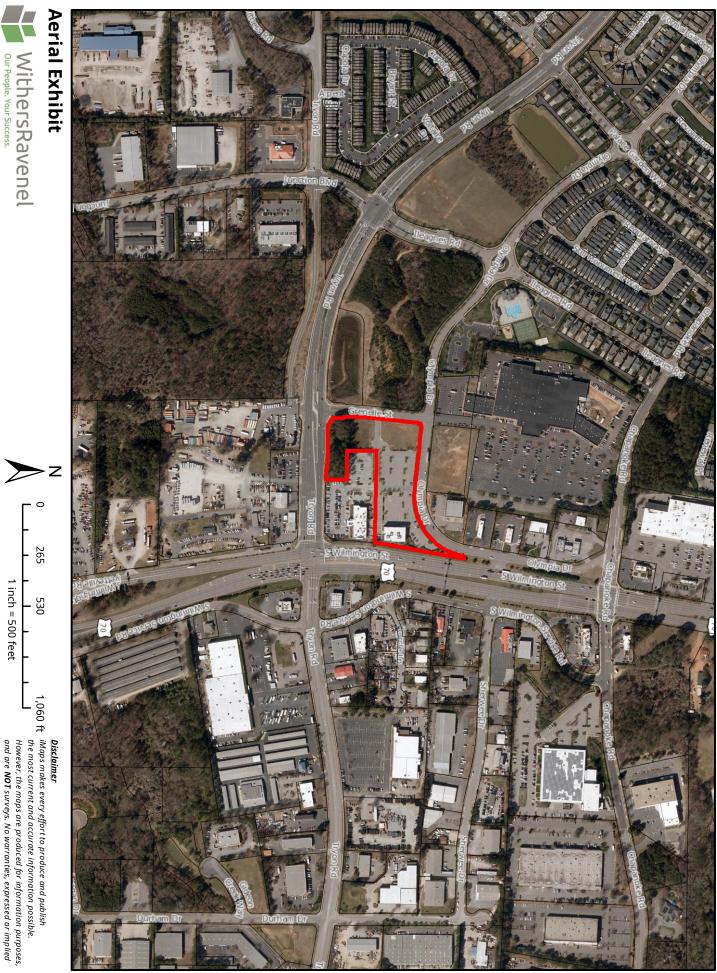

### CASE INFORMATION: Z-25-20 OLYMPIA DRIVE

| Location          | South of the intersection of Olympia Drive and South Wilmington Street |
|-------------------|------------------------------------------------------------------------|
|                   | Address: 3421 Olympia Drive                                            |
|                   | PINs: 1702310674                                                       |
|                   | iMaps, Google Maps, Directions from City Hall                          |
| Current Zoning    | CX-3-PL-CU with partial SWPOD                                          |
| Requested Zoning  | CX-5-UL-CU with partial SWPOD                                          |
| Area of Request   | 4.93 acres                                                             |
| Corporate Limits  | The site is inside Raleigh city limits and ETJ.                        |
| Property Owner    | The Young Group Inc. DBA Olympia One Inc.                              |
| Applicant         | Brendie Vega, WithersRavenel                                           |
| Council District  | District D                                                             |
| PC Recommendation | November 23, 2020                                                      |
| Deadline          |                                                                        |

The rezoning site is 3421 Olympia Drive, located near the intersection of South Wilmington Street and Tryon Road and bounded by Olympia Drive and Grenelle Street. Part of the site is forested, part is undeveloped, and a portion contains a Strayer University building. One other parcel shares the same block and contains a restaurant use. Properties to the north across Olympia Drive, to the east across South Wilmington Street, and to the south across Tryon Road also contain commercial uses. These areas are zoned CX-3-PL to the north and IX-3 to the east and south. Property to the west is undeveloped and part of the Renaissance Park Planned Development, which allows both residential and commercial uses for this area. Farther northwest are residential uses, including townhouses and detached houses that are also a part of the Renaissance Park PD.

#### Location

The Z-25-2020 site is located in south Raleigh at the southwest corner of the intersection of South Wilmington Street and Olympia Drive.