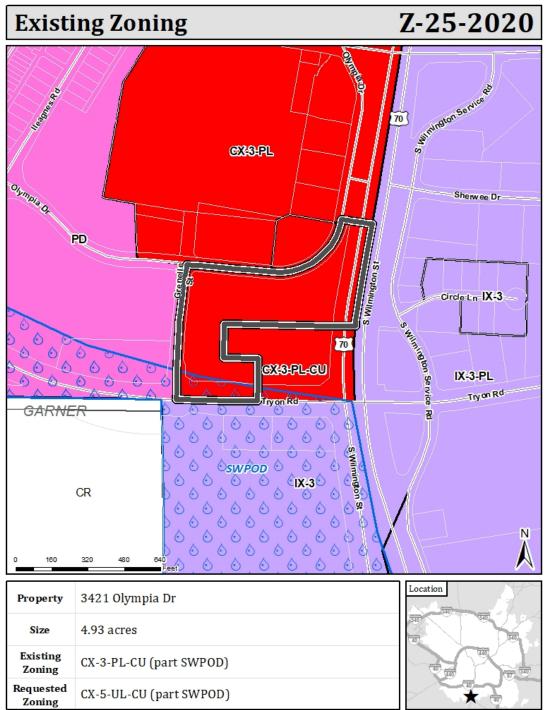

The rezoning site is designated as Community Mixed Use on the Future Land Use Map. This designation envisions retail centers and corresponds with the CX- district. The Comprehensive Plan recommends between 2 and 12 stories in height for areas with this designation that are close to transit service. The requested district CX-5-UL-CU is consistent with this Future Land Use Map designation.

B. Is the use being considered specifically designated on the Future Land Use Map in the area where its location is proposed?

Yes, the Future Land Use Map envisions Community Mixed Use on the site and the requested district is Commercial Mixed Use.

### Future Land Use

Future Land Use designation: Community Mixed Use

#### The rezoning request is

- Consistent with the Future Land Use Map.
- Inconsistent

Community Mixed Use envisions a mix of using including retail districts and corresponds closest to CX-. The requested district CX-5-UL-CU is consistent with this designation.