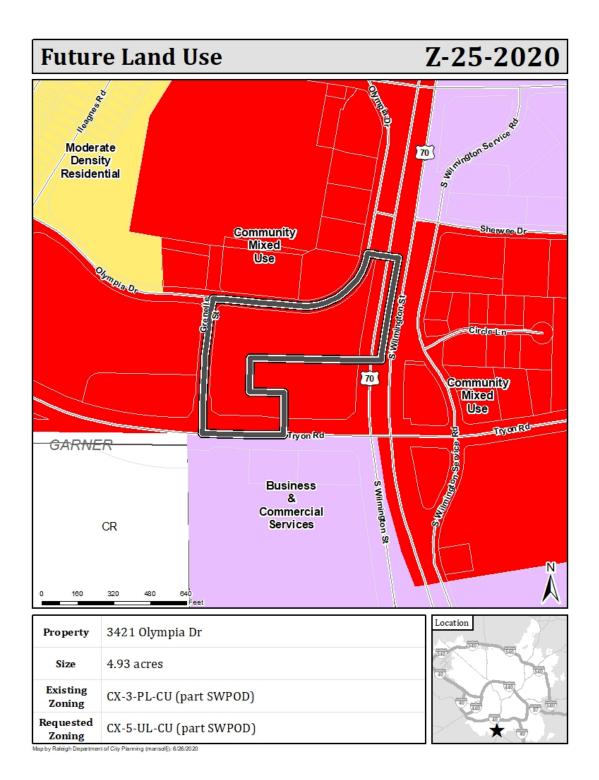

The Urban Forms map designates this site as a Transit-oriented District and a Core Transit Area for proximity to planned Bus Rapid Transit in the area. Grenelle Street is designated as a Transit Emphasis Corridor and Olympia Drive is designated as an Urban Thoroughfare. All these designations encourage a pedestrian friendly urban form and either an urban or hybrid frontage. The request includes Urban Limited, an urban frontage that does not permit parking between the building and the street, and this is consistent with the Urban Form Map.

### Urban Form

**Urban Form designation:** Transit-oriented District; Core Transit Area; Transit Emphasis Corridor; Urban Thoroughfare

#### The rezoning request is

- Consistent with the Urban Form Map.
- Inconsistent

Other

**Overview:** The Urban Form Map designations recommend an urban or hybrid frontage be applied. The request includes Urban Limited, an urban frontage that is consistent with these designations.

**Impact:** Development under the proposed zoning district would need to meet the Urban Limited standards, including pedestrian access standards, build-to, and limitations on location parking between the building and the street. In addition, the conditions further restrict the potential build-to range, from 0 to 20 feet to 10 to 20 feet.