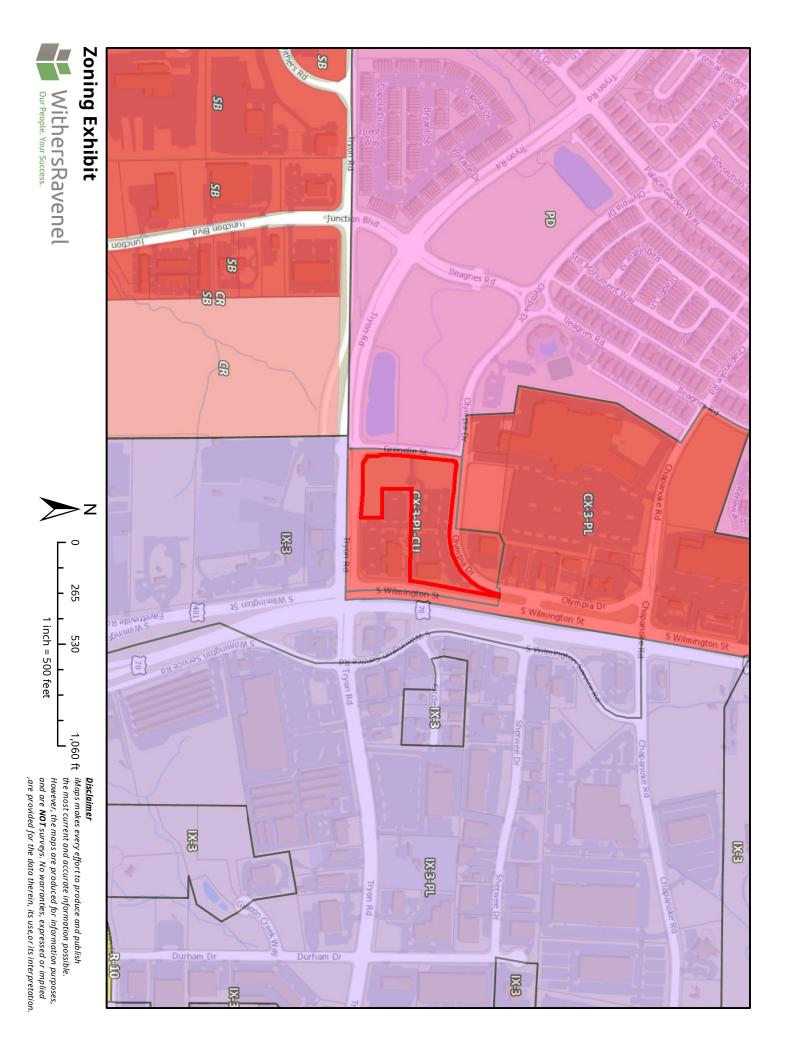

**Current zoning**: Commercial Mixed Use - 3 stories - Parking Limited -Conditional Use (CX-3-PL-CU) with partial Swift Creek Watershed Protection Overlay District (SWPOD)

**Requested zoning**: Commercial Mixed Use - 5 stories - Urban Limited - Conditional Use (CX-5-UL-CU) with partial SWPOD

### SURROUNDING AREA LAND USE/ ZONING SUMMARY

|                        | SUBJECT<br>PROPERTY                                                                                        | NORTH                                                        | SOUTH                                                                                      | EAST                                            | WEST                                               |
|------------------------|------------------------------------------------------------------------------------------------------------|--------------------------------------------------------------|--------------------------------------------------------------------------------------------|-------------------------------------------------|----------------------------------------------------|
| Existing<br>Zoning     | CX-3-PL-CU                                                                                                 | CX-3-PL                                                      | IX-3                                                                                       | IX-3                                            | PD<br>(Amelia/Renaiss<br>ance Park)                |
| Additiona<br>I Overlay | SWPOD                                                                                                      | -                                                            | SWPOD                                                                                      | -                                               | -                                                  |
| Future<br>Land Use     | Community<br>Mixed Use                                                                                     | Commun<br>ity Mixed<br>Use                                   | Business &<br>Commercial<br>Services                                                       | Community<br>Mixed Use                          | Community<br>Mixed Use                             |
| Current<br>Land Use    | Commercial                                                                                                 | Commer<br>cial                                               | Commercial                                                                                 | Commercial                                      | Undeveloped                                        |
| Urban<br>Form          | Transit-oriented<br>District; Core<br>Transit Area;<br>Transit Emphasis<br>Corridor; Urban<br>Thoroughfare | Transit-<br>oriented<br>District;<br>Core<br>Transit<br>Area | Transit-<br>oriented<br>District; Core<br>Transit Area;<br>Transit<br>Emphasis<br>Corridor | Mixed-use<br>Center;<br>Core<br>Transit<br>Area | Transit-oriented<br>District; Core<br>Transit Area |