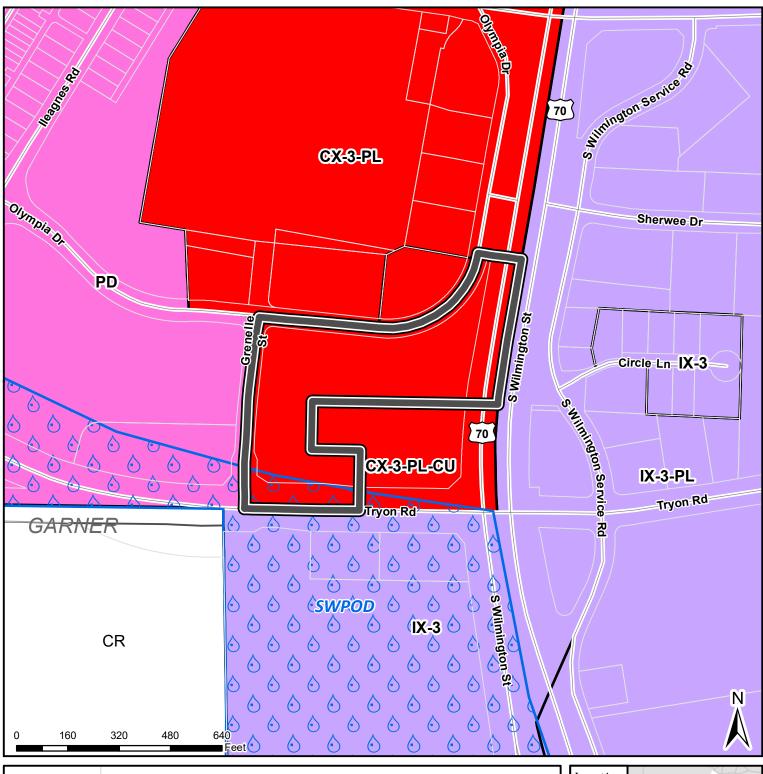

# **Existing Zoning**

# Z-25-2020

| Property            | 3421 Olympia Dr         | Location         |
|---------------------|-------------------------|------------------|
| Size                | 4.93 acres              | 540<br>40<br>540 |
| Existing<br>Zoning  | CX-3-PL-CU (part SWPOD) | 40 440 87 540    |
| Requested<br>Zoning | CX-5-UL-CU (part SWPOD) | 40               |

Map by Raleigh Department of City Planning (mansolfj): 6/26/2020

| SUBJECT: City Council agenda item for October 6, 2020 – Z-25-20 |                                   |  |
|-----------------------------------------------------------------|-----------------------------------|--|
| DATE:                                                           | September 16, 2020                |  |
| DEPARTMENT:                                                     | Planning and Development          |  |
| FROM:                                                           | Hannah Reckhow, Senior Planner    |  |
| THRU:                                                           | Ken Bowers, AICP, Deputy Director |  |
| TO:                                                             | Ruffin Hall, City Manager         |  |

### CASE INFORMATION: Z-25-20 OLYMPIA DRIVE

| Location          | South of the intersection of Olympia Drive and South Wilmington Street |
|-------------------|------------------------------------------------------------------------|
|                   | Address: 3421 Olympia Drive                                            |
|                   | PINs: 1702310674                                                       |
|                   | iMaps, Google Maps, Directions from City Hall                          |
| Current Zoning    | CX-3-PL-CU with partial SWPOD                                          |
| Requested Zoning  | CX-5-UL-CU with partial SWPOD                                          |
| Area of Request   | 4.93 acres                                                             |
| Corporate Limits  | The site is inside Raleigh city limits and ETJ.                        |
| Property Owner    | The Young Group Inc. DBA Olympia One Inc.                              |
| Applicant         | Brendie Vega, WithersRavenel                                           |
| Council District  | District D                                                             |
| PC Recommendation | November 23, 2020                                                      |
| Deadline          |                                                                        |

The rezoning site is 3421 Olympia Drive, located near the intersection of South Wilmington Street and Tryon Road and bounded by Olympia Drive and Grenelle Street. Part of the site is forested, part is undeveloped, and a portion contains a Strayer University building. One other parcel shares the same block and contains a restaurant use. Properties to the north across Olympia Drive, to the east across South Wilmington Street, and to the south across Tryon Road also contain commercial uses. These areas are zoned CX-3-PL to the north and IX-3 to the east and south. Property to the west is undeveloped and part of the Renaissance Park Planned Development, which allows both residential and commercial uses for this area. Farther northwest are residential uses, including townhouses and detached houses that are also a part of the Renaissance Park PD.