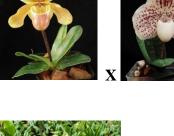

### **Blooming Size and Near Blooming Size Seedlings**

Paph barbigerum fma. aureum ('Y12' x 'Deerwood Triple Play' AM/AOS) \$30

Paph Nancy Prine (King Charles X Vercruysse 'Kelsey Leigh' HCC/AOS) \$30 The first to bloom was on a darker leaf plant and was a dark flame, almost vini colored. Have yet to bloom one with lighter colored leaves.