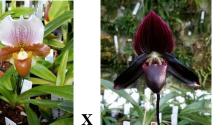

Paph (Hop Butterscotch 'Deerwood' HCC/AOS X leucochilum 'Tiny') \$25 **Parents pictured** 

Paph (leucochilum '8-12' X sukhakulii 'CM') \$25 **Parents** pictured

Paph (Memoria Sandra Pechter Song X thaianum) \$30