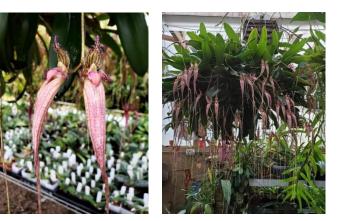

**Bulbophyllum Divisions** Divisions will be at least three bulbs and will be potted in moss. **Must be pre ordered** 

Elizabeth Ann 'Buckleberry' FCC/AOS \$30

falcatum 'Standing Tall' AM/AOS \$18

laxiflorum \$20

lobbii "Kathy's Gold' AM/AOS \$20

odoratissimum \$15

Melting Point \$20

Jim Clarkson 'James Krull' AM/AOS \$25

virescens \$75

PayPal and credit cards are accepted. Some items are limited. If you have any questions or to order, email Ross at <u>rosshella53@gmail.com</u> or call 218-232-3533