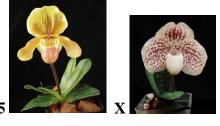

## Smaller Seedlings estimated 2 years from blooming

Paph (Charlie's Boo #1 X Vercruysse 'Kelsey Leigh' HCC/AOS) \$20 **Parents pictured** 

Paph tranlienianum \$30 (No Picture)

Paph (Lorraine's Pride X Odette's Joy) \$25 Dark vinicolor crossed to a deep flame Pictured is one parent, Paph Odette's Joy