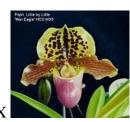

Paph Little Man (Manayunk X Little by Little 'War Eagle' HCC/AOS) \$25 First one to bloom had good form and fine spotting on the dorsal. Parents plus first bloom

Paph Royal Trouble (Little Trouble X King Charles) \$25-2 examples