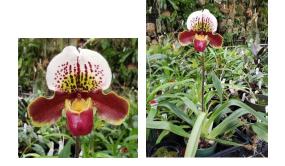

Paph Natalie Goldston (Donna's Bird X Vercruysse) \$25

Donna's Bird is half Paph fowliei, which helps reduce the size. Colors should range anywhere from coloratum to dark vini-color. Parents pictured

Paph Tiny Leopard (Little by Little 'War Eagle' HCC/AOS X Mary's Little Leopard 'Deerwood' AM/AOS) \$30 Spots, Spots and more Spots! With henryanum strongly present in all 4 grandparent, and the spotted Paph exul in one, I'm expectiong lots of spots. These are now blooming size. Pictured below are the two parents and the first three progeny to bloom. Temporarily Sold Out