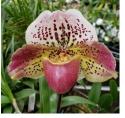

Paph Natalie Goldston (Donna's Bird X Vercruysse) \$25

Donna's Bird is half Paph fowliei, which helps reduce the size. Colors should range anywhere from coloratum to dark vini-color. Parents pictured

Paph Tiny Leopard (Little by Little 'War Eagle' HCC/AOS X Mary's Little Leopard 'Deerwood' AM/AOS) \$30 Spots, Spots and more Spots! With henryanum strongly present in all 4 grandparent, and the spotted Paph exul in one, I'm expectiong lots of spots. These are now blooming size. Pictured below are the two parents and the first three progeny to bloom. Temporarily Sold Out