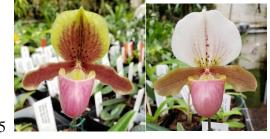

Paph Natalie Goldston (Donna's Bird X Vercruysse) \$25

Donna's Bird is half Paph fowliei, which helps reduce the size. Colors should range anywhere from coloratum to dark vini-color. Parents pictured

Paph Tiny Leopard (Little by Little 'War Eagle' HCC/AOS X Mary's Little Leopard 'Deerwood' AM/AOS) \$30 Spots, Spots and more Spots! With henryanum strongly present in all 4 grandparent, and the spotted Paph exul in one, I'm expectiong lots of spots. These are now blooming size. Pictured below are the two parents and the first three progeny to bloom. Temporarily Sold Out