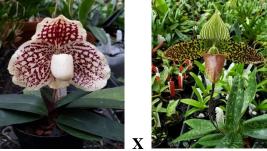

Paph Natalie Goldston (Donna's Bird X Vercruysse) \$25

Donna's Bird is half Paph fowliei, which helps reduce the size. Colors should range anywhere from coloratum to dark vini-color. Parents pictured

Paph Tiny Leopard (Little by Little 'War Eagle' HCC/AOS X Mary's Little Leopard 'Deerwood' AM/AOS) \$30 Spots, Spots and more Spots! With henryanum strongly present in all 4 grandparent, and the spotted Paph exul in one, I'm expectiong lots of spots. These are now blooming size. Pictured below are the two parents and the first three progeny to bloom. Temporarily Sold Out