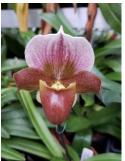

### **Blooming Size and Near Blooming Size Seedlings**

Paph barbigerum fma. aureum ('Y12' x 'Deerwood Triple Play' AM/AOS) \$30

Paph Nancy Prine (King Charles X Vercruysse 'Kelsey Leigh' HCC/AOS) \$30 The first to bloom was on a darker leaf plant and was a dark flame, almost vini colored. Have yet to bloom one with lighter colored leaves.