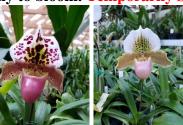

Paph Natalie Goldston (Donna's Bird X Vercruysse) \$25

Donna's Bird is half Paph fowliei, which helps reduce the size. Colors should range anywhere from coloratum to dark vini-color. Parents pictured

Paph Tiny Leopard (Little by Little 'War Eagle' HCC/AOS X Mary's Little Leopard 'Deerwood' AM/AOS) \$30 Spots, Spots and more Spots! With henryanum strongly present in all 4 grandparent, and the spotted Paph exul in one, I'm expectiong lots of spots. These are now blooming size. Pictured below are the two parents and the first three progeny to bloom. Temporarily Sold Out