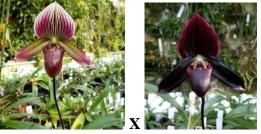

### **Blooming Size and Near Blooming Size Seedlings**

Paph barbigerum fma. aureum ('Y12' x 'Deerwood Triple Play' AM/AOS) \$30

Paph Nancy Prine (King Charles X Vercruysse 'Kelsey Leigh' HCC/AOS) \$30 The first to bloom was on a darker leaf plant and was a dark flame, almost vini colored. Have yet to bloom one with lighter colored leaves.