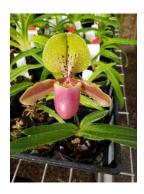

Paph Chiada Gill (thaianum X delenatii 'Deerwood' AM/AOS) \$30

Paph Little Delight (Barbi's Delight X godefroyae 'Mini') \$25

Looking to widen petals on a miniature. Parents plus first to bloom

Paph ([Intensity x Tokyo Great Excellence] X Little Cove) \$25 (Little Cove pictured)

I have high hopes for spotted flowers on compact plants. Paph Little Cove (Harbur 'Pefection' HCC/AOS X henryanum) is medium size with great form. It is crossed to a diminutive plant from a high quality spotted complex cross. The plants are very vigorous.