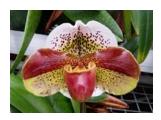

Paph Natalie Goldston (Donna's Bird X Vercruysse) \$25

Donna's Bird is half Paph fowliei, which helps reduce the size. Colors should range anywhere from coloratum to dark vini-color. Parents pictured

Paph Tiny Leopard (Little by Little 'War Eagle' HCC/AOS X Mary's Little Leopard 'Deerwood' AM/AOS) \$30 Spots, Spots and more Spots! With henryanum strongly present in all 4 grandparent, and the spotted Paph exul in one, I'm expectiong lots of spots. These are now blooming size. Pictured below are the two parents and the first three progeny to bloom. Temporarily Sold Out