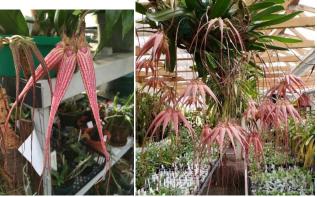

**Bulbophyllum Divisions** Divisions will be at least three bulbs and will be potted in moss. **Must be pre ordered** 

Elizabeth Ann 'Buckleberry' FCC/AOS \$30

falcatum 'Standing Tall' AM/AOS \$18

laxiflorum \$20

lobbii "Kathy's Gold' AM/AOS \$20

odoratissimum \$15

Melting Point \$20

Jim Clarkson 'James Krull' AM/AOS \$25

virescens \$75

PayPal and credit cards are accepted. Some items are limited. If you have any questions or to order, email Ross at <u>rosshella53@gmail.com</u> or call 218-232-3533