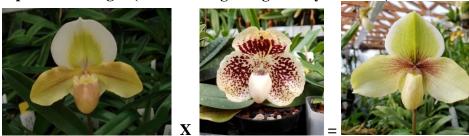

I have high hopes for spotted flowers on compact plants. Paph Little Cove (Harbur 'Pefection' HCC/AOS X henryanum) is medium size with great form. It is crossed to a diminutive plant from a high quality spotted complex cross. The plants are very vigorous.