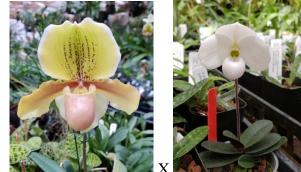

Paph Natalie Goldston (Donna's Bird X Vercruysse) \$25

Donna's Bird is half Paph fowliei, which helps reduce the size. Colors should range anywhere from coloratum to dark vini-color. Parents pictured

Paph Tiny Leopard (Little by Little 'War Eagle' HCC/AOS X Mary's Little Leopard 'Deerwood' AM/AOS) \$30 Spots, Spots and more Spots! With henryanum strongly present in all 4 grandparent, and the spotted Paph exul in one, I'm expectiong lots of spots. These are now blooming size. Pictured below are the two parents and the first three progeny to bloom. Temporarily Sold Out