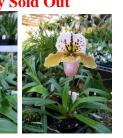

Paph Natalie Goldston (Donna's Bird X Vercruysse) \$25

Donna's Bird is half Paph fowliei, which helps reduce the size. Colors should range anywhere from coloratum to dark vini-color. Parents pictured

Paph Tiny Leopard (Little by Little 'War Eagle' HCC/AOS X Mary's Little Leopard 'Deerwood' AM/AOS) \$30 Spots, Spots and more Spots! With henryanum strongly present in all 4 grandparent, and the spotted Paph exul in one, I'm expectiong lots of spots. These are now blooming size. Pictured below are the two parents and the first three progeny to bloom. Temporarily Sold Out