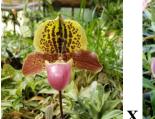

Paph Chiada Gill (thaianum X delenatii 'Deerwood' AM/AOS) \$30

Paph Little Delight (Barbi's Delight X godefroyae 'Mini') \$25

Looking to widen petals on a miniature. Parents plus first to bloom

Paph ([Intensity x Tokyo Great Excellence] X Little Cove) \$25 (Little Cove pictured)

I have high hopes for spotted flowers on compact plants. Paph Little Cove (Harbur 'Pefection' HCC/AOS X henryanum) is medium size with great form. It is crossed to a diminutive plant from a high quality spotted complex cross. The plants are very vigorous.