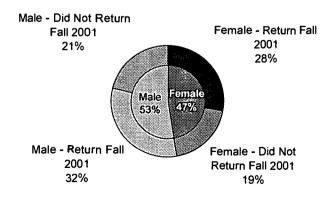

#### ABSTRACT

This fact book provides comprehensive information about the University of Akron, Ohio. It is intended to be a convenient internal reference for answering some of the frequently asked questions about the institution. With an enrollment of more than 24,1000, the University of Akron is among the 75 largest public universities in the United States.

Approximately 800 full-time faculty members teach students from 35 states and 102 foreign countries in the institution's more than 365 undergraduate, graduate, and professional degree programs. Information is provided in these sections: (1) "Historical and General Information"; (2) "Academic & Program Information"; (3) "Student Information"; (4) "Faculty & Staff Information"; (5) "Budget & Finance Information"; (6) "Research & Information Services"; and (7) "Facilities Information." (Contains 69 tables and 155 figures.) (SLD)