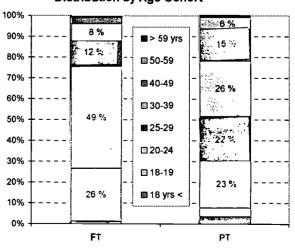

#### ABSTRACT

This fact book provides comprehensive information about the University of Akron, Ohio. It is intended to be a convenient internal reference for answering some of the frequently asked questions about the institution. With an enrollment of more than 24,1000, the University of Akron is among the 75 largest public universities in the United States.

Approximately 800 full-time faculty members teach students from 35 states and 102 foreign countries in the institution's more than 365 undergraduate, graduate, and professional degree programs. Information is provided in these sections: (1) "Historical and General Information"; (2) "Academic & Program Information"; (3) "Student Information"; (4) "Faculty & Staff Information"; (5) "Budget & Finance Information"; (6) "Research & Information Services"; and (7) "Facilities Information." (Contains 69 tables and 155 figures.) (SLD)