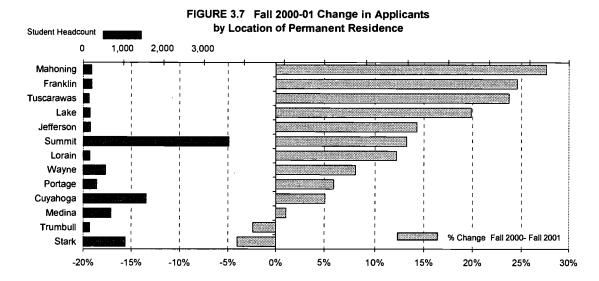

Approximately 800 full-time faculty members teach students from 35 states and 102 foreign countries in the institution's more than 365 undergraduate, graduate, and professional degree programs. Information is provided in these sections: (1) "Historical and General Information"; (2) "Academic & Program Information"; (3) "Student Information"; (4) "Faculty & Staff Information"; (5) "Budget & Finance Information"; (6) "Research & Information Services"; and (7) "Facilities Information." (Contains 69 tables and 155 figures.) (SLD)