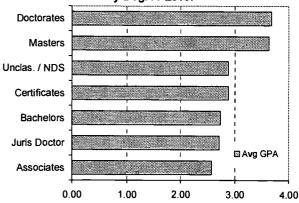

#### ABSTRACT

This fact book provides comprehensive information about the University of Akron, Ohio. It is intended to be a convenient internal reference for answering some of the frequently asked questions about the institution. With an enrollment of more than 24,1000, the University of Akron is among the 75 largest public universities in the United States.

Approximately 800 full-time faculty members teach students from 35 states and 102 foreign countries in the institution's more than 365 undergraduate, graduate, and professional degree programs. Information is provided in these sections: (1) "Historical and General Information"; (2) "Academic & Program Information"; (3) "Student Information"; (4) "Faculty & Staff Information"; (5) "Budget & Finance Information"; (6) "Research & Information Services"; and (7) "Facilities Information." (Contains 69 tables and 155 figures.) (SLD)