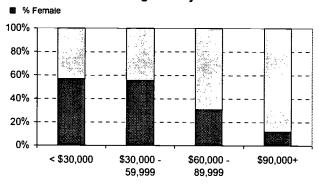

Approximately 800 full-time faculty members teach students from 35 states and 102 foreign countries in the institution's more than 365 undergraduate, graduate, and professional degree programs. Information is provided in these sections: (1) "Historical and General Information"; (2) "Academic & Program Information"; (3) "Student Information"; (4) "Faculty & Staff Information"; (5) "Budget & Finance Information"; (6) "Research & Information Services"; and (7) "Facilities Information." (Contains 69 tables and 155 figures.) (SLD)