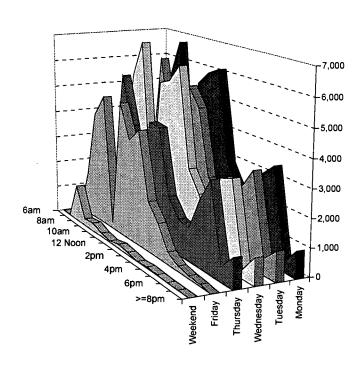

Approximately 800 full-time faculty members teach students from 35 states and 102 foreign countries in the institution's more than 365 undergraduate, graduate, and professional degree programs. Information is provided in these sections: (1) "Historical and General Information"; (2) "Academic & Program Information"; (3) "Student Information"; (4) "Faculty & Staff Information"; (5) "Budget & Finance Information"; (6) "Research & Information Services"; and (7) "Facilities Information." (Contains 69 tables and 155 figures.) (SLD)