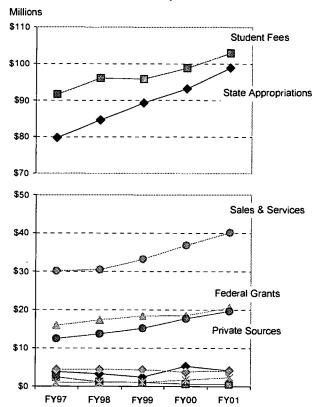

Numbers are in thousands of dollars.

- (2) Negative numbers are in parentheses.
- (3) In FY98 the University adopted the provisions of GASB Statement No. 31,

Accounting and Financial Reporting for Certain Investments and for External Investment Pools.

This change in accounting procedures led to the creation of the "Unrealized Appreciation

(Depreciation) on Investment" line in the report. For a detailed explanation see

Audited Financial Statements, FY98, page 11.

- (4) These are total University of Akron figures and include Wayne College.
- (5) "Unrestr" and "Restrict" are abbreviations for "Unrestricted" and "Restricted", respectively.

Source: The University of Akron Audited Financial Statements, FY1997-01, UA Budget Office

FIGURE 5.1 FY97-01 Current Funds
Revenue Trend by Source



FIGURE 5.2 FY01 Current Funds
Revenue by Source



FIGURE 5.3 FY97-01 Funds Revenue



BEST COPY AVAILABLE



|                                  | FY97          | FY98          | F <b>Y99</b>  | FY00          | FY01          | FY00-01<br>% Chang |
|----------------------------------|---------------|---------------|---------------|---------------|---------------|--------------------|
| JA TOTAL                         | \$171,331,522 | \$180,639,634 | \$185,083,430 | \$192,003,315 | \$201,819,026 | 5.1%               |
| Student Fees                     |               |               |               |               |               |                    |
| Tuition (1)                      | \$67,992,936  | \$72,953,089  | \$77,531,143  | \$80,288,889  | \$83,784,943  | 4.4%