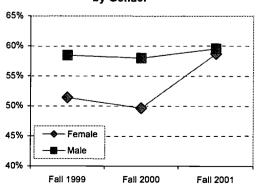

#### ABSTRACT

This fact book provides comprehensive information about the University of Akron, Ohio. It is intended to be a convenient internal reference for answering some of the frequently asked questions about the institution. With an enrollment of more than 24,1000, the University of Akron is among the 75 largest public universities in the United States.

Approximately 800 full-time faculty members teach students from 35 states and 102 foreign countries in the institution's more than 365 undergraduate, graduate, and professional degree programs. Information is provided in these sections: (1) "Historical and General Information"; (2) "Academic & Program Information"; (3) "Student Information"; (4) "Faculty & Staff Information"; (5) "Budget & Finance Information"; (6) "Research & Information Services"; and (7) "Facilities Information." (Contains 69 tables and 155 figures.) (SLD)