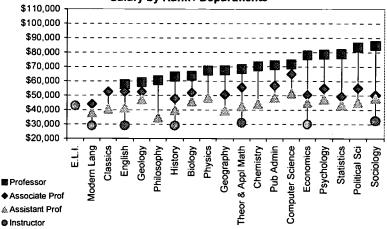

detail that follows, salaries are displayed only if there are 2 or more employees in the cohort.
- (2) Mean salaries are in thousand of dollars.
- (3) Headcount by Faculty Rank was determined by the primary job assignment of each employee as of October 1, 2001, with data in the HR system as of November 16, 2001.

Data includes 44 visiting faculty. ROTC and other adjuncts are not included.

Source:

VPCIO Official HR Employee Records System Extract, Fall 2001, Table PS\_UA\_Employees

## FIGURE 4.24 Fall 2001 Full-time Faculty Distribution by Age / Gender



FIGURE 4.25 Fall 2001 Full-time Faculty
Distribution by Rank / Age



FIGURE 4.26 Fall 2001 Full-time Faculty Average Salary by Rank / College/School



FIGURE 4.27 Fall 2001 Full-time BCAS Faculty Average Salary by Rank / Departments



| TABLE 4.6                      | all 2   | 2001   | Full       | -time F  | aculty           | Attı | ribu          | ıte | s by          | y De          | ept /         | Ag | e /           | Gen      | der      | / S      | ervi     | ce \     | ear:     | s / S    | ala | ry      |         |    |           |     |
|--------------------------------|---------|--------|------------|----------|------------------|------|---------------|-----|---------------|---------------|---------------|----|---------------|----------|----------|----------|----------|----------|----------|----------|-----|---------|---------|----|-----------|-----|
|                                |         |        |            | Mean     | Mean             |      |               |     |               | _