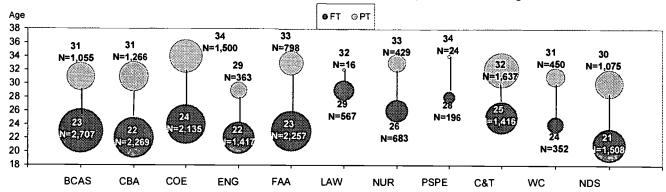

Approximately 800 full-time faculty members teach students from 35 states and 102 foreign countries in the institution's more than 365 undergraduate, graduate, and professional degree programs. Information is provided in these sections: (1) "Historical and General Information"; (2) "Academic & Program Information"; (3) "Student Information"; (4) "Faculty & Staff Information"; (5) "Budget & Finance Information"; (6) "Research & Information Services"; and (7) "Facilities Information." (Contains 69 tables and 155 figures.) (SLD)