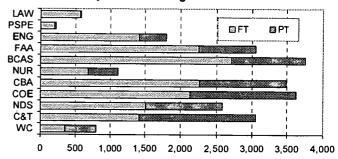

t yet admitted to a degree-granting

college are as follows (University College):

| (3) Law 3 | criooi breakt | JOWII DY G | ay / eve si | uaenis. |
|-----------|---------------|------------|-------------|---------|
|           | 1998          | 1999       | 2000        | 2001    |
| Day       | 390           | 377        | 364         | 368     |
| Evening   | 201           | 188        | 164         | 215     |

1997 1998 1999 2000 2001 7,779 7,963 7,795 7,608 8,244

(6) Students whose majority of SCH were at Wayne 1997 1998 1999 2000 1,385 1,656 1,573 1,515 1,736

FIGURE 3.15 Fall 2001 Headcount by FT-PT / Level



FIGURE 3.16 Fall 1997-01 Headcount by FT-PT / Level



FIGURE 3.17 Fall 2001 Headcount by FT-PT / Level / Rank



FIGURE 3.18 Fall 2001 Headcount by FT-PT / College/School





Section 3 - Student Information

| TABLE 3.10 Fall 1 | 997-01 Majors by Pr | ogram / | Degree | Level / | Depart | ment   |            |            |                 |             |         |            |
|-------------------|---------------------|---------|--------|---------|--------|--------|------------|------------|-----------------|-------------|---------|------------|
| _                 |                     | 1997    | 1998   | 1999    | 2000   | 2001   | Avg<br>GPA | Avg<br>SCH | % Non-<br>White | %<br>Female | %<br>FT | Avg<br>Age |
| UA TOTAL          | Certificates (8)    | 0       | 0      | 0       | 0      | 47     | 2.88       | 8          | 23%             | 70%         | 28%     | 37.5       |
|                   | Unclassified / NDS  | 4,132   | 4,161  | 3,942   | 3,