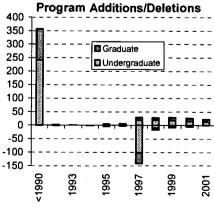

cademic background, their professional accomplishments, and/or the chosen area of study.

(2) An "O" indicates the program is offered (along with the first full fiscal year it was offered); An "X" indicates that the program is no longer offered or open to new admissions (along with the last full fiscal year the degree could be awarded).(3) "<" stands for "before"; ">=" stands for "during or after". For example, "<FY90" stands for "before Fiscal Year 1990".</li>

Source: National Center for Education Statistics - Classification of Instructional Programs; VPCIO Official UA Student Records
System Opening Fall 1996-01 Extract Files; The University of Akron and Wayne College Bulletins.

FIGURE 2.1 FY02 Average Minimum Credits Required



FIGURE 2.2 FY02 Programs
Offered by Level



FIGURE 2.3



| TABLE 2.1          | FY02 Preliminary Degree and Certif          | icate Program              | Inventory                                                                                          |                                                  |                                                   |          |
|--------------------|---------------------------------------------|----------------------------|----------------------------------------------------------------------------------------------------|--------------------------------------------------|---------------------------------------------------|----------|
|                    | to the second second second                 | Minimum                    | Program Sites <sup>(2)</sup>