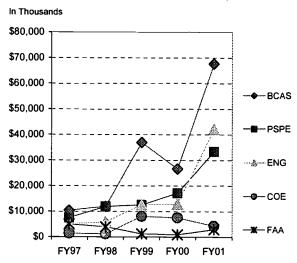

ED 469 644 HE 035 361

AUTHOR Gaylord, Thomas; Bezilla, Dolores; Brown, Phil; Maffei,

Diane; Miller, Betty; Milligan, George; Rogers, Greg;

Sponseller, Eric; Stratton, Richard

TITLE The University of Akron Fact Book, 2002.