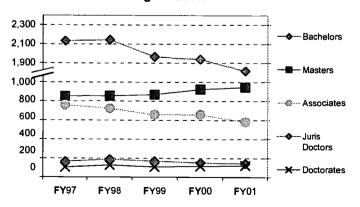

#### ABSTRACT

This fact book provides comprehensive information about the University of Akron, Ohio. It is intended to be a convenient internal reference for answering some of the frequently asked questions about the institution. With an enrollment of more than 24,1000, the University of Akron is among the 75 largest public universities in the United States.

Approximately 800 full-time faculty members teach students from 35 states and 102 foreign countries in the institution's more than 365 undergraduate, graduate, and professional degree programs. Information is provided in these sections: (1) "Historical and General Information"; (2) "Academic & Program Information"; (3) "Student Information"; (4) "Faculty & Staff Information"; (5) "Budget & Finance Information"; (6) "Research & Information Services"; and (7) "Facilities Information." (Contains 69 tables and 155 figures.) (SLD)