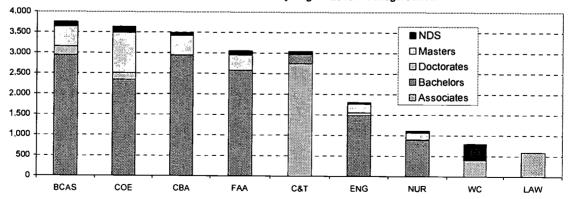

#### ABSTRACT

This fact book provides comprehensive information about the University of Akron, Ohio. It is intended to be a convenient internal reference for answering some of the frequently asked questions about the institution. With an enrollment of more than 24,1000, the University of Akron is among the 75 largest public universities in the United States.

Approximately 800 full-time faculty members teach students from 35 states and 102 foreign countries in the institution's more than 365 undergraduate, graduate, and professional degree programs. Information is provided in these sections: (1) "Historical and General Information"; (2) "Academic & Program Information"; (3) "Student Information"; (4) "Faculty & Staff Information"; (5) "Budget & Finance Information"; (6) "Research & Information Services"; and (7) "Facilities Information." (Contains 69 tables and 155 figures.) (SLD)