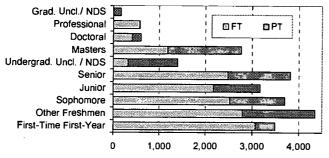

ED 469 644 HE 035 361

AUTHOR Gaylord, Thomas; Bezilla, Dolores; Brown, Phil; Maffei,

Diane; Miller, Betty; Milligan, George; Rogers, Greg;

Sponseller, Eric; Stratton, Richard

TITLE The University of Akron Fact Book, 2002.