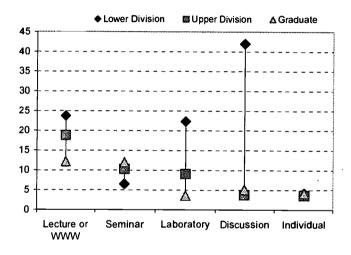

| 184                | 667                      | 3.6   | 6,481  | 406   | 1,693                | 4.2  | 9,418           | 692                | 2,790                    | 4.0   |  |  |
| Total            | 170,426         | 2,787              | 65,062                   | 23.3  | 58,350          | 1,462              | 22,545                   | 15.4  | 34,081 | 1,273 | 12,041               | 9.5  | 262,857         | 5,522              | 99,648                   | 18.0  |  |  |

NOTES: (1) In this table, Lower Division includes developmental courses.

(2) Beginning in Fall 2001, course types were reclassified under the Peoplesoft system.

Source: VPCIO Official UA Student Records System Opening Fall 2001 Extract Files

# FIGURE 2.4 Fall 2001 Average Class Size by Course Type / Course Level



# FIGURE 2.6 Fall 2001 Average Class Size by Course Level / College/School



## FIGURE 2.5 Fall 2001 Enrolled Students by Course Type / Course Level



# FIGURE 2.7 Fall 2001 Enrolled Students by Course Level / College/School



| TABLE 2.2                | Fall 20   | 01 Cla    | ss Siz    | e by  | Colle  | ge / Co  | urse T   | уре   | / Lev     | el       |          |            |         |          |              |             |
|--------------------------|-----------|-----------|-----------|-------|--------|----------|----------|-------|-----------|----------|----------|------------|---------|----------|--------------|-------------|
|                          |           | Lower Div | ision (1) |       |        | Upper Di | ivision  |       |           | Grad     | uate     |