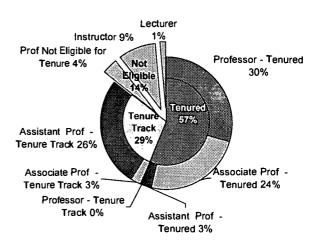

Approximately 800 full-time faculty members teach students from 35 states and 102 foreign countries in the institution's more than 365 undergraduate, graduate, and professional degree programs. Information is provided in these sections: (1) "Historical and General Information"; (2) "Academic & Program Information"; (3) "Student Information"; (4) "Faculty & Staff Information"; (5) "Budget & Finance Information"; (6) "Research & Information Services"; and (7) "Facilities Information." (Contains 69 tables and 155 figures.) (SLD)