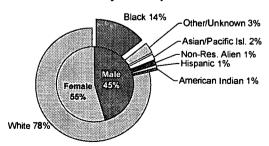

#### ABSTRACT

This fact book provides comprehensive information about the University of Akron, Ohio. It is intended to be a convenient internal reference for answering some of the frequently asked questions about the institution. With an enrollment of more than 24,1000, the University of Akron is among the 75 largest public universities in the United States.

Approximately 800 full-time faculty members teach students from 35 states and 102 foreign countries in the institution's more than 365 undergraduate, graduate, and professional degree programs. Information is provided in these sections: (1) "Historical and General Information"; (2) "Academic & Program Information"; (3) "Student Information"; (4) "Faculty & Staff Information"; (5) "Budget & Finance Information"; (6) "Research & Information Services"; and (7) "Facilities Information." (Contains 69 tables and 155 figures.) (SLD)