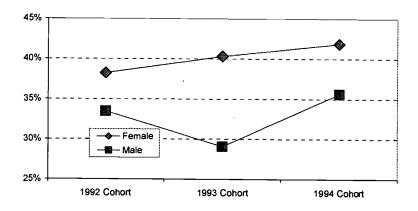

|
| Total graduating within six years:                                          | 356    | 349       | 705   | 301    | 391       | 692   | 308    | 322       | 630   | 0.98 | 0.89               |
| Six-year graduation rate                                                    | 33.5%  | 38.2%     | 35.7% | 29.1%  | 40.3%     | 34.5% | 35.6%  | 41.9%     | 38.6% | 0.97 | 1.08               |

NOTES:

- (1) Initial cohorts are comprised of full-time, first-time degree-seeking students entering UA during either the fall semester or previous summer session.
- (2) Bachelor's degree or equivalent requires 4 but not more than 5 years of full-time equivalent college-level work.

Source:

IPEDS Graduation Rate Survey Submissions for 1998-00

FIGURE 2.27 6-Year Graduation Rates by Gender



FIGURE 2.28 1994 Initial Cohort 6-Year Graduation Rates by Gender





| County     | Alumni | % of Total | County     | Alumni | % of Total | County     | Alumni | % of Total |
|------------|--------|------------|------------|--------|------------|------------|--------|------------|
| Adams      | 5      | 0.0%       | Hamilton   | 438    | 0.5%       | Noble      | 19     | 0.0%       |
| Allen      | 56     | 0.1%       | Hancock    | 72     | 0.1%       | Ottawa     | 74     | 0.1%       |
| Ashland    | 319    | 0.4%       | Hardin     | 7      | 0.0%       | Paulding   | 13     | 0.0%       |
| Ashtabula  | 292    | 0.4%       | Harrison   | 59     | 0.1%       | Perry      | 12     | 0.0%       |
| Athens     | 45     | 0.1%       | Henry      | 11     | 0.0%       | Pickaway   |