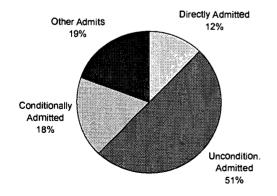

d and are required to to complete skill building courses and other prescriptive activities.
  - (3) "Other Admits" include guest or transient students, students required to take only developmental courses, or those students over the age of 21 not required to submit ACT/SAT scores for admission.
  - (4) Headcount by college includes all declared majors, not just those formally admitted into that college. Students are counted only once, by the home college of the program they are enrolled in.
  - (5) % Non-white excludes "Non-Resident Alien" and "Other/Unknown".
  - (6) % OH HS grads is the percentage of students who graduated from Ohio high schools.

Source: VPCIO Official UA Student Records System Opening Fall 1997-01 Extract Files



FIGURE 3.10 Fall 2001 Distribution by Admissions Type



FIGURE 3.9 Fall 2001 Non-White **Percent by Admissions Type** 



FIGURE 3.11 Fall 2001 Percent of Directly and Unconditionally Admitted Students by College/School



| Total   Total   Total   Total   Total   Total   Total   Total   Total   Total   Total   Total   Total   Total   Total   Total   Total   Total   Total   Total   Total   Total   Total   Total   Total   Total   Total   Total   Total   Total   Total   Total   Total   Total   Total   Total   Total   Total   Total   Total   Total   Total   Total   Total   Total   Total   Total   Total   Total   Total   Total   Total   Total   Total   Total   Total   Total   Total   Total   Total   Total   Total   Total   Total   Total   Total   Total   Total   Total   Total   Total   Total   Total   Total   Total   Total   Total   Total   Total