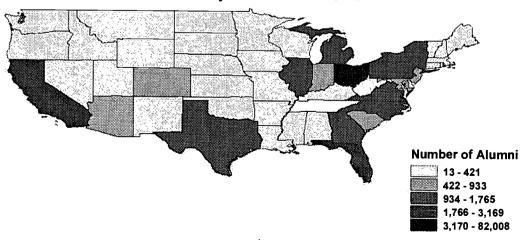

#### ABSTRACT

This fact book provides comprehensive information about the University of Akron, Ohio. It is intended to be a convenient internal reference for answering some of the frequently asked questions about the institution. With an enrollment of more than 24,1000, the University of Akron is among the 75 largest public universities in the United States.

Approximately 800 full-time faculty members teach students from 35 states and 102 foreign countries in the institution's more than 365 undergraduate, graduate, and professional degree programs. Information is provided in these sections: (1) "Historical and General Information"; (2) "Academic & Program Information"; (3) "Student Information"; (4) "Faculty & Staff Information"; (5) "Budget & Finance Information"; (6) "Research & Information Services"; and (7) "Facilities Information." (Contains 69 tables and 155 figures.) (SLD)