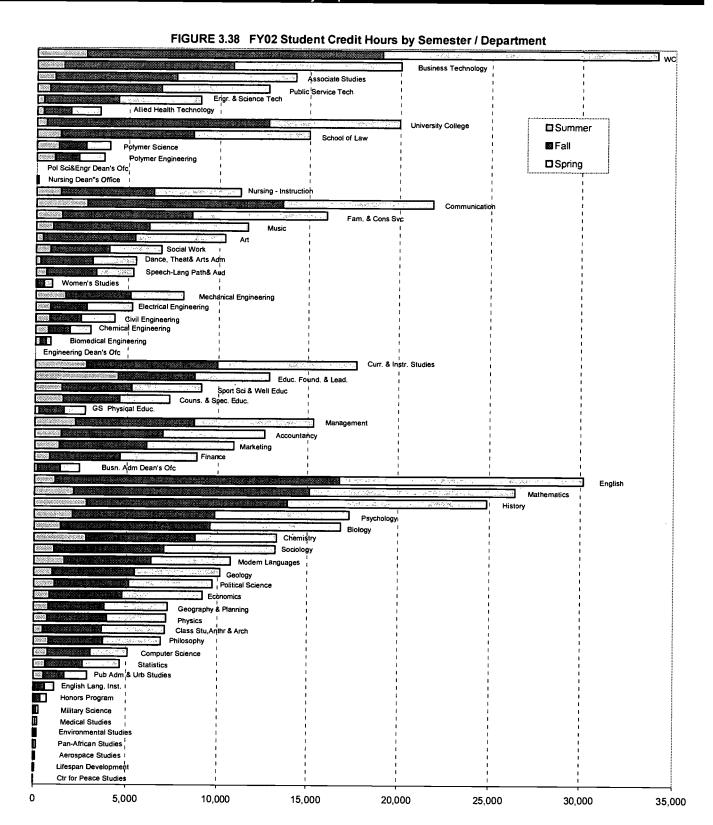

ED 469 644 HE 035 361

AUTHOR Gaylord, Thomas; Bezilla, Dolores; Brown, Phil; Maffei,

Diane; Miller, Betty; Milligan, George; Rogers, Greg;

Sponseller, Eric; Stratton, Richard

TITLE The University of Akron Fact Book, 2002.