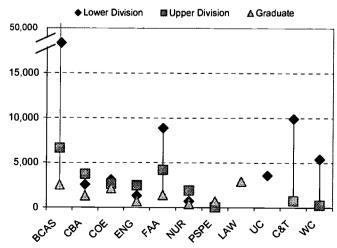

ED 469 644 HE 035 361

AUTHOR Gaylord, Thomas; Bezilla, Dolores; Brown, Phil; Maffei,

Diane; Miller, Betty; Milligan, George; Rogers, Greg;

Sponseller, Eric; Stratton, Richard

TITLE The University of Akron Fact Book, 2002.