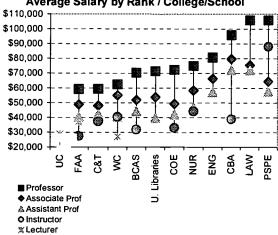

|      |      |     |     |      |     |    |      |       |

NOTES:

- (1) In the detail that follows, salaries are displayed only if there are 2 or more employees in the cohort.
- (2) Mean salaries are in thousand of dollars.
- (3) Headcount by Faculty Rank was determined by the primary job assignment of each employee as of October 1, 2001, with data in the HR system as of November 16, 2001.

Data includes 44 visiting faculty. ROTC and other adjuncts are not included.

Source:

VPCIO Official HR Employee Records System Extract, Fall 2001, Table PS\_UA\_Employees

## FIGURE 4.24 Fall 2001 Full-time Faculty Distribution by Age / Gender



FIGURE 4.25 Fall 2001 Full-time Faculty
Distribution by Rank / Age



FIGURE 4.26 Fall 2001 Full-time Faculty Average Salary by Rank / College/School



FIGURE 4.27 Fall 2001 Full-time BCAS Faculty Average Salary by Rank / Departments



| TABLE 4.6                      | all 2   | 2001   | Full       | -time F  | aculty           | Attı | ribu          | ıte | s by          | y De          | ept /         | Ag | e /           | Gen      | der      | / S      | ervi     | ce \     | ear:     | s / S    | ala | ry      |         |    |           |     |
|--------------------------------|---------|--------|------------|----------|------------------|------|---------------|-----|---------------|---------------|---------------|----|---------------|----------|----------|----------|----------|----------|----------|----------|-----|---------|---------|----|-----------|-----|
|                                |         |        |            | Mean