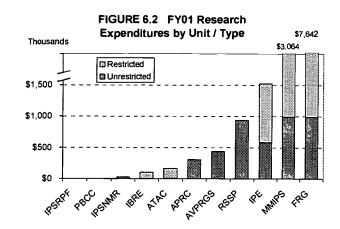

93   | 0          | 312,293    | -28%      |
| IPS Rapid Prototyping Facility              | 650       | 0         | 650        | 1,599     | 0          | 1,599      | 0         | 0          | ٥          | -100%     |
| UA TOTAL                                    | 3,137,477 | 8,469,549 | 11,607,026 | 3,968,017 | 10,348,065 | 14,316,082 | 4,281,366 | 11,911,536 | 16,192,902 | 13%       |

NOTES: (1) Alternative Name: Faculty Research Projects

(2) Alternative Name: Institute of Polymer Science (3) Alternative Name: Center for Polymer Engineering

(4) Alternative Name: EPIC Mini Pilot Plant

(5) Alternative Name: IPS Applied Research

Source: The University of Akron Audited Financial Statements, FY 1996-01, UA Budget Office

FIGURE 6.1 FY96-01 Research Expenditures Trend by Unit (Top 4)





FIGURE 6.3 FY01 Total Research Expenditures by Unit



|               | FY97             | Proposals    | FY98 Proposals |              | FY99 Proposals |              | FY00 Proposals |              | FY01 Proposals |               |
|---------------|------------------|--------------|----------------|--------------|----------------|--------------|----------------|--------------|----------------|---------------|
|               | Number           | Value        | Number         | Value        | Number         | Value        | Number         | Value        | Number         | Value         |
| UA Total      |                  | -            |                |              |                |              |                |              |                |               |
| Research      |