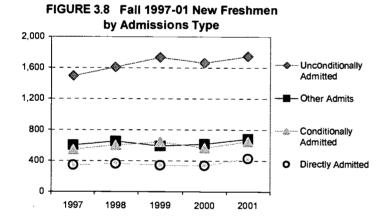

ted" (Provisional) students are academically underprepared and are required to to complete skill building courses and other prescriptive activities.
  - (3) "Other Admits" include guest or transient students, students required to take only developmental courses, or those students over the age of 21 not required to submit ACT/SAT scores for admission.
  - (4) Headcount by college includes all declared majors, not just those formally admitted into that college. Students are counted only once, by the home college of the program they are enrolled in.
  - (5) % Non-white excludes "Non-Resident Alien" and "Other/Unknown".
  - (6) % OH HS grads is the percentage of students who graduated from Ohio high schools.

Source: VPCIO Official UA Student Records System Opening Fall 1997-01 Extract Files



FIGURE 3.10 Fall 2001 Distribution by Admissions Type



FIGURE 3.9 Fall 2001 Non-White **Percent by Admissions Type** 



FIGURE 3.11 Fall 2001 Percent of Directly and Unconditionally Admitted Students by College/School



| Total   Total   Total   Total   Total   Total   Total   Total   Total   Total   Total   Total   Total   Total   Total   Total   Total   Total   Total   Total   Total   Total   Total   Total   Total   Total   Total   Total   Total   Total   Total   Total   Total   Total   Total   Total   Total   Total   Total   Total   Total   Total   Total   Total   Total   Total   Total   Total   Total   Total   Total   Total   Total   Total   Total   Total   Total   Total   Total   Total   Total   Total   Total   Total   Total   Total   Total   Total   Total   Total   Total   Tota