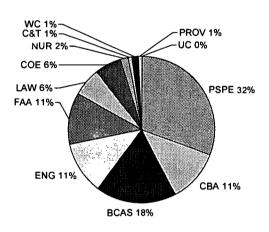

ED 469 644 HE 035 361

AUTHOR Gaylord, Thomas; Bezilla, Dolores; Brown, Phil; Maffei,

Diane; Miller, Betty; Milligan, George; Rogers, Greg;

Sponseller, Eric; Stratton, Richard

TITLE The University of Akron Fact Book, 2002.