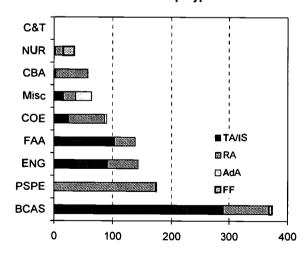

Approximately 800 full-time faculty members teach students from 35 states and 102 foreign countries in the institution's more than 365 undergraduate, graduate, and professional degree programs. Information is provided in these sections: (1) "Historical and General Information"; (2) "Academic & Program Information"; (3) "Student Information"; (4) "Faculty & Staff Information"; (5) "Budget & Finance Information"; (6) "Research & Information Services"; and (7) "Facilities Information." (Contains 69 tables and 155 figures.) (SLD)