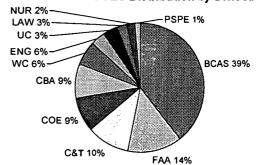

ED 469 644 HE 035 361

AUTHOR Gaylord, Thomas; Bezilla, Dolores; Brown, Phil; Maffei,

Diane; Miller, Betty; Milligan, George; Rogers, Greg;

Sponseller, Eric; Stratton, Richard

TITLE The University of Akron Fact Book, 2002.