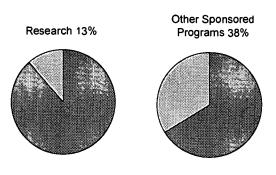

ED 469 644 HE 035 361

AUTHOR Gaylord, Thomas; Bezilla, Dolores; Brown, Phil; Maffei,

Diane; Miller, Betty; Milligan, George; Rogers, Greg;

Sponseller, Eric; Stratton, Richard

TITLE The University of Akron Fact Book, 2002.