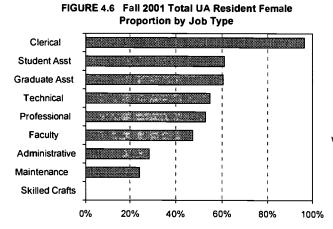

| 380 | 230   | 610 | 31  | 36   | 67   | 2,415  | 1,981 | 4,396 | 94 | 74   | 168 | 181 | 406   | 587   |

NOTES: (1) The column labeled "% Minority" is the number of resident non-white employees divided by the number of resident employees less those whose ethnicity is "Other or Unknown".

- (2) The column labeled "% Female" is the number of resident females divided by the number of resident employees.
- (3) Headcount by Job Type was determined by the primary job assignment of each employee as of October 1, 2001, with data in the HR system as of November 16, 2001.

Includes 57 visiting employees (44 faculty, 13 others). ROTC and other adjuncts are not included.

Source: VPCIO Official HR Employee Records System Extract, Fall 2001, Table PS\_UA\_Employees and Table PS\_Pay\_Check



Employees by Ethnicity / Gender

American Indian 0%
Hispanic 1%
Asian 2%
Other or Unk. 3%
Non-Res. Alien 10%

White 74%

Black 10%

FIGURE 4.7 Fall 2001 Total UA



| TABLE 4.2                     | ? Fal        | 1 200    | 1 FT                  | -PT F             | aculty             | an              | d S           | Sta      | ff l:   | v (            | Coll           | eae/    | Sch            | ool            | / T=     | th            | nic      | itv / C   | Senda           | er                 |    |         |         |                |                |                |
|-------------------------------|--------------|----------|-----------------------|-------------------|--------------------|-----------------|---------------|----------|---------|----------------|--------------