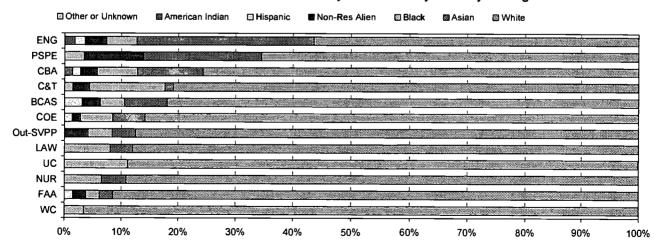

Approximately 800 full-time faculty members teach students from 35 states and 102 foreign countries in the institution's more than 365 undergraduate, graduate, and professional degree programs. Information is provided in these sections: (1) "Historical and General Information"; (2) "Academic & Program Information"; (3) "Student Information"; (4) "Faculty & Staff Information"; (5) "Budget & Finance Information"; (6) "Research & Information Services"; and (7) "Facilities Information." (Contains 69 tables and 155 figures.) (SLD)