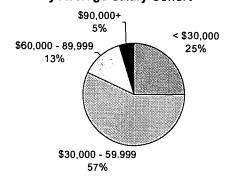

Approximately 800 full-time faculty members teach students from 35 states and 102 foreign countries in the institution's more than 365 undergraduate, graduate, and professional degree programs. Information is provided in these sections: (1) "Historical and General Information"; (2) "Academic & Program Information"; (3) "Student Information"; (4) "Faculty & Staff Information"; (5) "Budget & Finance Information"; (6) "Research & Information Services"; and (7) "Facilities Information." (Contains 69 tables and 155 figures.) (SLD)