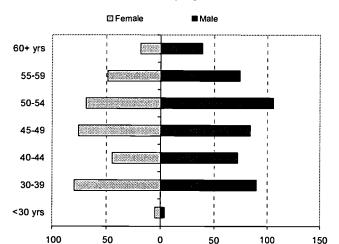

|       |      |      |         |    |               |      | _     |          |      |      |             |    |      |     | L   |      |             |      |      |     |     |      |     |    |      |       |

NOTES:

- (1) In the detail that follows, salaries are displayed only if there are 2 or more employees in the cohort.
- (2) Mean salaries are in thousand of dollars.
- (3) Headcount by Faculty Rank was determined by the primary job assignment of each employee as of October 1, 2001, with data in the HR system as of November 16, 2001.

Data includes 44 visiting faculty. ROTC and other adjuncts are not included.

Source:

VPCIO Official HR Employee Records System Extract, Fall 2001, Table PS\_UA\_Employees

## FIGURE 4.24 Fall 2001 Full-time Faculty Distribution by Age / Gender



FIGURE 4.25 Fall 2001 Full-time Faculty
Distribution by Rank / Age



FIGURE 4.26 Fall 2001 Full-time Faculty Average Salary by Rank / College/School



FIGURE 4.27 Fall 2001 Full-time BCAS Faculty Average Salary by Rank / Departments



| TABLE 4.6                      | all 2   | 2001   | Full       | -time F  | aculty           | Attı | ribu          | ıte | s by          | y De          | ept /         | Ag | e /           | Gen      | der      | / S      | ervi     | ce \     | ear:     | s / S    | ala | ry      |         |    |           |     |
|--------------------------------|---------|--------|------------|----------|------------------|------|---------------|-----|---------------|---------------|---------------|----|---------------|----------|----------|----------|----------|-