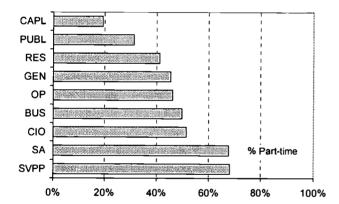

| 0   | 0     | 0    | 0  | 0   | 0   | 26     | 12    | 38  | 0  | 1    | 1  | 0   | ō      | ٥l     |
| Graduate Asst  | 1       | 0       | 1   | 0%       | 0%      | 0   | 0    | 0   | 0   | 0    | 0    | 0   | 0     | ٥    | 0  | 0   | 0   | 0      | 0     | 0   | ō  | Ó    | o  | 1   | ō      | 1      |
| Total          | 129     | 102     | 231 | 3%       | 56%     | 0   | 0    | 0   | 0   | 0    | 0    | 4   | 2     | 6    | 0  | 1   | 1   | 121    | 95    | 216 | 3  | 4    | 7  | 1   | Ō      | 1      |
| Į              |         |         |     |          |         |     |      | l   |     | _    |      |     |       |      |    |     |     |        |       |     |    |      |    |     |        |        |

FIGURE 4.8 Fall 2001 Total UA FT-PT Employee Ratio by Vice-Presidency



FIGURE 4.10 Fall 2001 % Female (1) in Senior VP & Provost's Faculty and Staff by College/School



(1) "% Female" is the ratio of the number of resident females divided by the number of resident employees.

FIGURE 4.9 Fall 2001 Faculty



FIGURE 4.11 Fall 2001 % Minority (1) in Senior VP & Provost's Faculty and Staff by College/School



(1) "% Minority" is the ratio of resident non-white employees divided by resident employees less those whose race is "Other or Unknown".

|                | Amei |      |      |      |      |      |      |      |       |       | Oth  | er or | Non  | -Res | L     | 2000    |       |       |         | 2001  |       |        |
|----------------|------|------|------|------|------|------|------|------|-------|-------|------|-------|------|------|-------|----