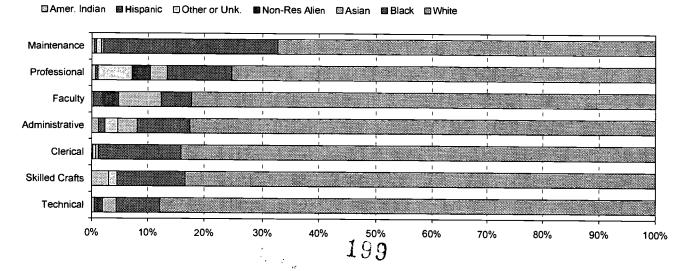

Approximately 800 full-time faculty members teach students from 35 states and 102 foreign countries in the institution's more than 365 undergraduate, graduate, and professional degree programs. Information is provided in these sections: (1) "Historical and General Information"; (2) "Academic & Program Information"; (3) "Student Information"; (4) "Faculty & Staff Information"; (5) "Budget & Finance Information"; (6) "Research & Information Services"; and (7) "Facilities Information." (Contains 69 tables and 155 figures.) (SLD)