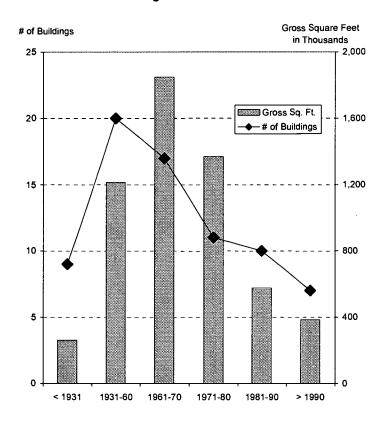

#### ABSTRACT

This fact book provides comprehensive information about the University of Akron, Ohio. It is intended to be a convenient internal reference for answering some of the frequently asked questions about the institution. With an enrollment of more than 24,1000, the University of Akron is among the 75 largest public universities in the United States.

Approximately 800 full-time faculty members teach students from 35 states and 102 foreign countries in the institution's more than 365 undergraduate, graduate, and professional degree programs. Information is provided in these sections: (1) "Historical and General Information"; (2) "Academic & Program Information"; (3) "Student Information"; (4) "Faculty & Staff Information"; (5) "Budget & Finance Information"; (6) "Research & Information Services"; and (7) "Facilities Information." (Contains 69 tables and 155 figures.) (SLD)