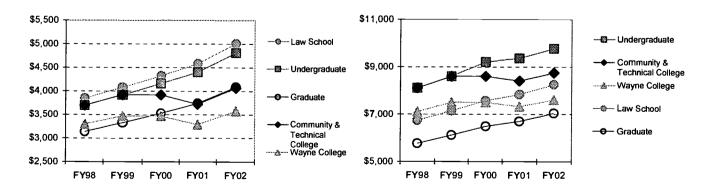

#### ABSTRACT

This fact book provides comprehensive information about the University of Akron, Ohio. It is intended to be a convenient internal reference for answering some of the frequently asked questions about the institution. With an enrollment of more than 24,1000, the University of Akron is among the 75 largest public universities in the United States.

Approximately 800 full-time faculty members teach students from 35 states and 102 foreign countries in the institution's more than 365 undergraduate, graduate, and professional degree programs. Information is provided in these sections: (1) "Historical and General Information"; (2) "Academic & Program Information"; (3) "Student Information"; (4) "Faculty & Staff Information"; (5) "Budget & Finance Information"; (6) "Research & Information Services"; and (7) "Facilities Information." (Contains 69 tables and 155 figures.) (SLD)