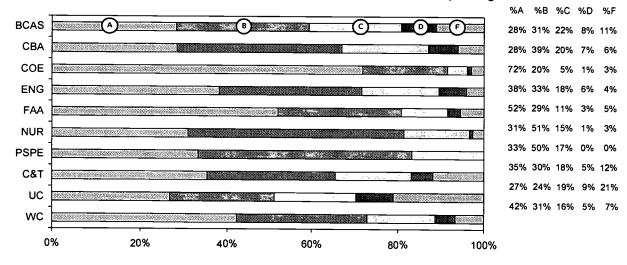

#### ABSTRACT

This fact book provides comprehensive information about the University of Akron, Ohio. It is intended to be a convenient internal reference for answering some of the frequently asked questions about the institution. With an enrollment of more than 24,1000, the University of Akron is among the 75 largest public universities in the United States.

Approximately 800 full-time faculty members teach students from 35 states and 102 foreign countries in the institution's more than 365 undergraduate, graduate, and professional degree programs. Information is provided in these sections: (1) "Historical and General Information"; (2) "Academic & Program Information"; (3) "Student Information"; (4) "Faculty & Staff Information"; (5) "Budget & Finance Information"; (6) "Research & Information Services"; and (7) "Facilities Information." (Contains 69 tables and 155 figures.) (SLD)