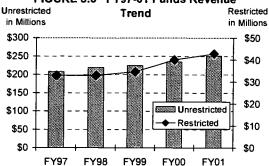

#### ABSTRACT

This fact book provides comprehensive information about the University of Akron, Ohio. It is intended to be a convenient internal reference for answering some of the frequently asked questions about the institution. With an enrollment of more than 24,1000, the University of Akron is among the 75 largest public universities in the United States.

Approximately 800 full-time faculty members teach students from 35 states and 102 foreign countries in the institution's more than 365 undergraduate, graduate, and professional degree programs. Information is provided in these sections: (1) "Historical and General Information"; (2) "Academic & Program Information"; (3) "Student Information"; (4) "Faculty & Staff Information"; (5) "Budget & Finance Information"; (6) "Research & Information Services"; and (7) "Facilities Information." (Contains 69 tables and 155 figures.) (SLD)