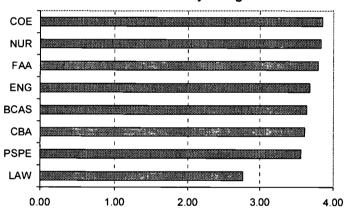

#### ABSTRACT

This fact book provides comprehensive information about the University of Akron, Ohio. It is intended to be a convenient internal reference for answering some of the frequently asked questions about the institution. With an enrollment of more than 24,1000, the University of Akron is among the 75 largest public universities in the United States.

Approximately 800 full-time faculty members teach students from 35 states and 102 foreign countries in the institution's more than 365 undergraduate, graduate, and professional degree programs. Information is provided in these sections: (1) "Historical and General Information"; (2) "Academic & Program Information"; (3) "Student Information"; (4) "Faculty & Staff Information"; (5) "Budget & Finance Information"; (6) "Research & Information Services"; and (7) "Facilities Information." (Contains 69 tables and 155 figures.) (SLD)