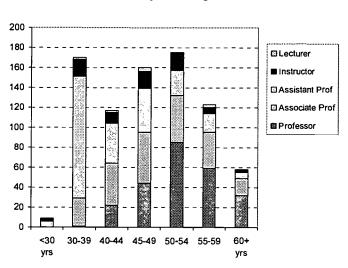

|          |      |      |             |    |      |     | L   |      |             |      |      |     |     |      |     |    |      |       |

NOTES:

- (1) In the detail that follows, salaries are displayed only if there are 2 or more employees in the cohort.
- (2) Mean salaries are in thousand of dollars.
- (3) Headcount by Faculty Rank was determined by the primary job assignment of each employee as of October 1, 2001, with data in the HR system as of November 16, 2001.

Data includes 44 visiting faculty. ROTC and other adjuncts are not included.

Source:

VPCIO Official HR Employee Records System Extract, Fall 2001, Table PS\_UA\_Employees

## FIGURE 4.24 Fall 2001 Full-time Faculty Distribution by Age / Gender



FIGURE 4.25 Fall 2001 Full-time Faculty
Distribution by Rank / Age



FIGURE 4.26 Fall 2001 Full-time Faculty Average Salary by Rank / College/School



FIGURE 4.27 Fall 2001 Full-time BCAS Faculty Average Salary by Rank / Departments



| TABLE 4.6                      | all 2   | 2001   | Full       | -time F  | aculty           | Attı | ribu          | ıte | s by          | y De          | ept /         | Ag | e /           | Gen      | der      | / S      | ervi     | ce \     | ear:     | s / S    | ala | ry      |         |    |           |     |
|--------------------------------|---------|--------|------------|----------|------------------|------|---------------|-----|---------------|---------------|---------------|----|---------------|----------|----------|----------|----------|----------|----------|----------|-----|---------|---------|----|-------