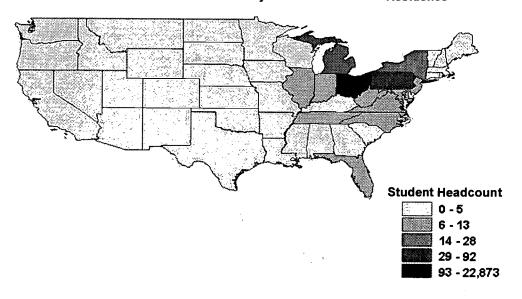

| 71%         | 27%             | 24%       | 0.1%          |
| New York      | 28           | 46%         | 21%             | 18%       | 0.1%          |                    |              |             |                 |           |               |
|               | 1            |             |                 |           |               | TOTAL UA           | 24,101       | 55%         | 17%             | 17%       | 100.0         |

NOTES: (1) US students come from 35 different states, and 1 possession.

(2) International students came from 102 different countries.

(3) "% Non-White" excludes "Non-Resident Alien" and "Other/Unknown".

Source: VPCIO Official UA Student Records System Opening Fall 2001 Extract Files

FIGURE 3.13 Fall 2001 Headcount by State of Permanent Residence



127

Fact Book 2002 The University of Akron

| TABLE 3.8 Fall 2     | 001 He | eadcour       | nt by Foreign Country o   | of Perm | nanent F      | Residence                |       | _             |
|----------------------|--------|---------------|---------------------------|---------|---------------|--------------------------|-------|---------------|
| COUNTRY              | Total  | % of<br>Total | COUNTRY (cont.)           | Total   | % of<br>Total | COUNTRY (cont.)          | Total | % of<br>Total |
| AFRICA               | 67     | 7.3%          | Asia - Orient             | 593     | 64.7%         | EUROPE                   | 98    | 10.7%         |
| Cameroon             | 1      | 0.1%          | Bangladesh                | 15      | 1.6%          | Albania                  | 2