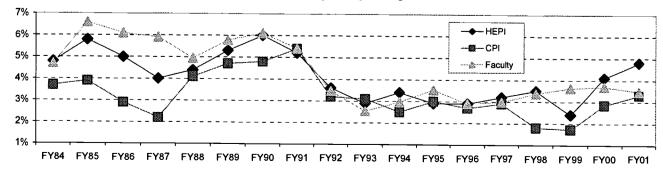

| 209.7                   | 4.4%                 | 200.7          | 3.7%                 | 174.1            | 3.6%                 |
| 1999<br>2000<br>2001 | 199.9<br>207.3<br>214.5 | 3.6%<br>3.7%<br>3.5% | 210.3<br>219.5<br>230.3 | 4.7%<br>4.4%<br>4.9% | 209.7<br>219.6<br>229.2 | 4.4%<br>4.7%<br>4.4% | 200.7<br>208.4 | 3.7%<br>3.8%<br>3.6% | 174.1<br>180.4   | 3.6%<br>3.6%<br>4.2% |

FY83 = 100

NOTE: (1) No part of these data may be reproduced for use by anyone other than The University of Akron without prior permission in writing from Research Associates of Washington.

Sources: Inflation Measures for Schools, Colleges & Libraries: 1998, Research Associates of Washington, Washington, D.C. for other indexes

FIGURE 5.23 Average Faculty Salary Changes vs. HEPI and CPI Trends



## Section 6

# RESEARCH & INFORMATION SERVICES

| Pa                                                                                                       | _         |
|----------------------------------------------------------------------------------------------------------|-----------|
|                                                                                                          | }-ii      |
| Highlights6                                                                                              |           |
| Table 6.1 FY99-01 Research Current Funds Expenditures by Unit6                                           | <b>⊢1</b> |
| Table 6.2 FY97-01 Proposals Submitted and Awarded by College6                                            | -2        |
| Table 6.3 FY97-01 Res