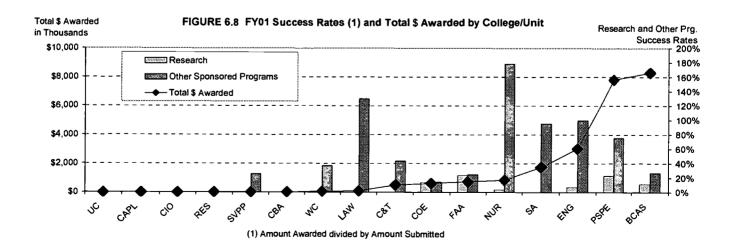

ED 469 644 HE 035 361

AUTHOR Gaylord, Thomas; Bezilla, Dolores; Brown, Phil; Maffei,

Diane; Miller, Betty; Milligan, George; Rogers, Greg;

Sponseller, Eric; Stratton, Richard

TITLE The University of Akron Fact Book, 2002.