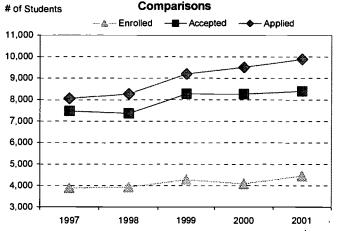

#### ABSTRACT

This fact book provides comprehensive information about the University of Akron, Ohio. It is intended to be a convenient internal reference for answering some of the frequently asked questions about the institution. With an enrollment of more than 24,1000, the University of Akron is among the 75 largest public universities in the United States.