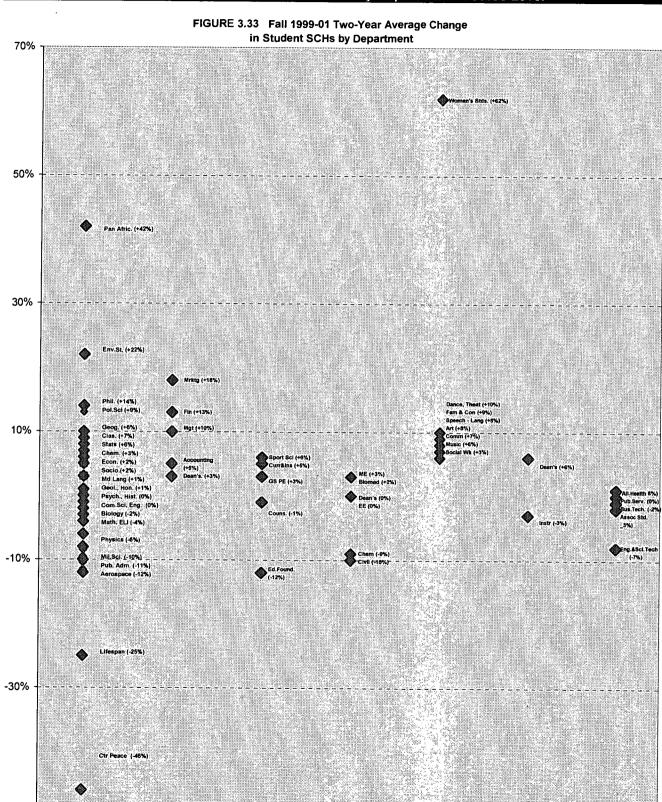

ED 469 644 HE 035 361

AUTHOR Gaylord, Thomas; Bezilla, Dolores; Brown, Phil; Maffei,

Diane; Miller, Betty; Milligan, George; Rogers, Greg;

Sponseller, Eric; Stratton, Richard

TITLE The University of Akron Fact Book, 2002.