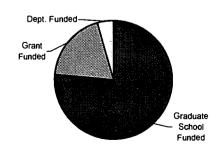

Approximately 800 full-time faculty members teach students from 35 states and 102 foreign countries in the institution's more than 365 undergraduate, graduate, and professional degree programs. Information is provided in these sections: (1) "Historical and General Information"; (2) "Academic & Program Information"; (3) "Student Information"; (4) "Faculty & Staff Information"; (5) "Budget & Finance Information"; (6) "Research & Information Services"; and (7) "Facilities Information." (Contains 69 tables and 155 figures.) (SLD)