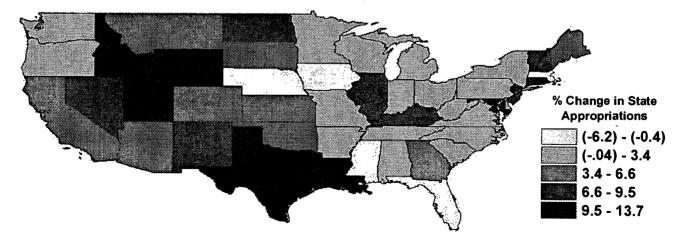

902      | 139,711      | 153,821      | 169,929      |
| Missouri      | 574,670   | 977,626     | 1,027,548   | 1,049,504   |                | ·            | •            | •            |              |
| Montana       | 139,877   | 138,477     | 141,686     | 149,738     | Total          | \$39,196,084 | \$56,992,869 | \$60,835,388 | \$63,647,105 |

NOTE: (1) Numbers are in thousands of dollars.

Source: Center for Higher Education and Finance, *Grapevine*,

Illinois State University, James C. Palmer, FY 1992 & 00-02

Internet on-line, Available from 50 State Summary Table,

<a href="http://coe.ilstu.edu/grapevine/50state.html">http://coe.ilstu.edu/grapevine/50state.html</a>, [14 February 2002]

FIGURE 5.22 FY01-02 Change in State Appropriations for Higher Education Operating Expenses



| <b>TABLE 5.1</b>     | 2 FY83-0                | 1 High               | ner Educati             | on Pri               | ces & Price Ir          | ndexes               |                |                      |                  |                      |
|----------------------|-------------------------|----------------------|-------------------------|----------------------|-------------------------|----------------------|----------------|----------------------|------------------|----------------------|
|                      | Higher                  |                      | Research &              | _                    | Consumer                |                      | Building       |                      | Capital          |                      |
|                      | Education