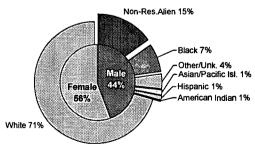

#### ABSTRACT

This fact book provides comprehensive information about the University of Akron, Ohio. It is intended to be a convenient internal reference for answering some of the frequently asked questions about the institution. With an enrollment of more than 24,1000, the University of Akron is among the 75 largest public universities in the United States.

Approximately 800 full-time faculty members teach students from 35 states and 102 foreign countries in the institution's more than 365 undergraduate, graduate, and professional degree programs. Information is provided in these sections: (1) "Historical and General Information"; (2) "Academic & Program Information"; (3) "Student Information"; (4) "Faculty & Staff Information"; (5) "Budget & Finance Information"; (6) "Research & Information Services"; and (7) "Facilities Information." (Contains 69 tables and 155 figures.) (SLD)