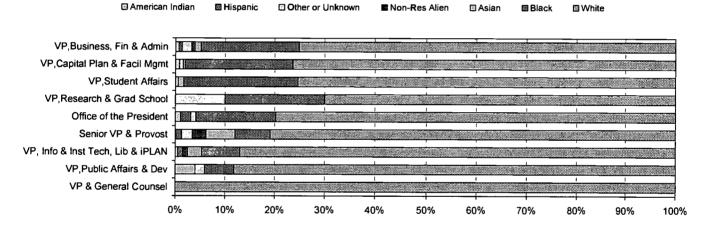

Approximately 800 full-time faculty members teach students from 35 states and 102 foreign countries in the institution's more than 365 undergraduate, graduate, and professional degree programs. Information is provided in these sections: (1) "Historical and General Information"; (2) "Academic & Program Information"; (3) "Student Information"; (4) "Faculty & Staff Information"; (5) "Budget & Finance Information"; (6) "Research & Information Services"; and (7) "Facilities Information." (Contains 69 tables and 155 figures.) (SLD)