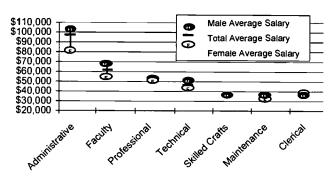

Approximately 800 full-time faculty members teach students from 35 states and 102 foreign countries in the institution's more than 365 undergraduate, graduate, and professional degree programs. Information is provided in these sections: (1) "Historical and General Information"; (2) "Academic & Program Information"; (3) "Student Information"; (4) "Faculty & Staff Information"; (5) "Budget & Finance Information"; (6) "Research & Information Services"; and (7) "Facilities Information." (Contains 69 tables and 155 figures.) (SLD)