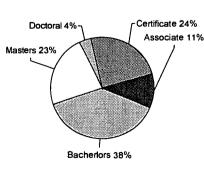

Approximately 800 full-time faculty members teach students from 35 states and 102 foreign countries in the institution's more than 365 undergraduate, graduate, and professional degree programs. Information is provided in these sections: (1) "Historical and General Information"; (2) "Academic & Program Information"; (3) "Student Information"; (4) "Faculty & Staff Information"; (5) "Budget & Finance Information"; (6) "Research & Information Services"; and (7) "Facilities Information." (Contains 69 tables and 155 figures.) (SLD)