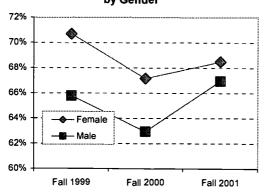

ED 469 644 HE 035 361

AUTHOR Gaylord, Thomas; Bezilla, Dolores; Brown, Phil; Maffei,

Diane; Miller, Betty; Milligan, George; Rogers, Greg;

Sponseller, Eric; Stratton, Richard

TITLE The University of Akron Fact Book, 2002.