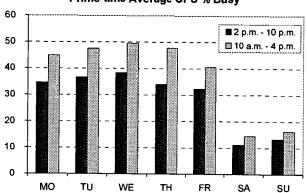

ED 469 644 HE 035 361

AUTHOR Gaylord, Thomas; Bezilla, Dolores; Brown, Phil; Maffei,

Diane; Miller, Betty; Milligan, George; Rogers, Greg;

Sponseller, Eric; Stratton, Richard

TITLE The University of Akron Fact Book, 2002.