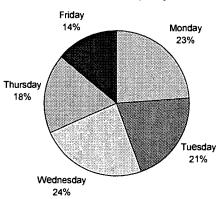

Approximately 800 full-time faculty members teach students from 35 states and 102 foreign countries in the institution's more than 365 undergraduate, graduate, and professional degree programs. Information is provided in these sections: (1) "Historical and General Information"; (2) "Academic & Program Information"; (3) "Student Information"; (4) "Faculty & Staff Information"; (5) "Budget & Finance Information"; (6) "Research & Information Services"; and (7) "Facilities Information." (Contains 69 tables and 155 figures.) (SLD)