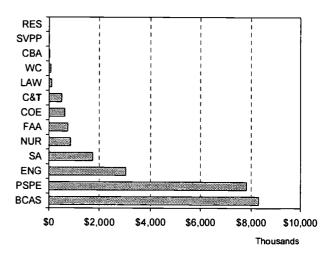

ED 469 644 HE 035 361

AUTHOR Gaylord, Thomas; Bezilla, Dolores; Brown, Phil; Maffei,

Diane; Miller, Betty; Milligan, George; Rogers, Greg;

Sponseller, Eric; Stratton, Richard

TITLE The University of Akron Fact Book, 2002.