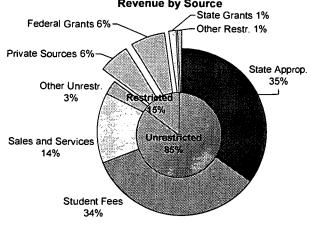

#### ABSTRACT

This fact book provides comprehensive information about the University of Akron, Ohio. It is intended to be a convenient internal reference for answering some of the frequently asked questions about the institution. With an enrollment of more than 24,1000, the University of Akron is among the 75 largest public universities in the United States.

Approximately 800 full-time faculty members teach students from 35 states and 102 foreign countries in the institution's more than 365 undergraduate, graduate, and professional degree programs. Information is provided in these sections: (1) "Historical and General Information"; (2) "Academic & Program Information"; (3) "Student Information"; (4) "Faculty & Staff Information"; (5) "Budget & Finance Information"; (6) "Research & Information Services"; and (7) "Facilities Information." (Contains 69 tables and 155 figures.) (SLD)