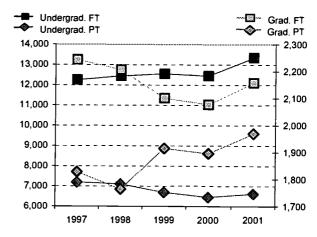

ED 469 644 HE 035 361

AUTHOR Gaylord, Thomas; Bezilla, Dolores; Brown, Phil; Maffei,

Diane; Miller, Betty; Milligan, George; Rogers, Greg;

Sponseller, Eric; Stratton, Richard

TITLE The University of Akron Fact Book, 2002.