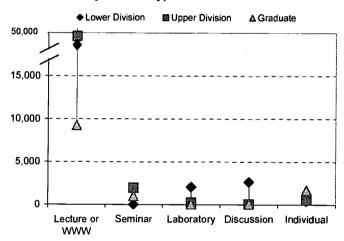

ED 469 644 HE 035 361

AUTHOR Gaylord, Thomas; Bezilla, Dolores; Brown, Phil; Maffei,

Diane; Miller, Betty; Milligan, George; Rogers, Greg;

Sponseller, Eric; Stratton, Richard

TITLE The University of Akron Fact Book, 2002.