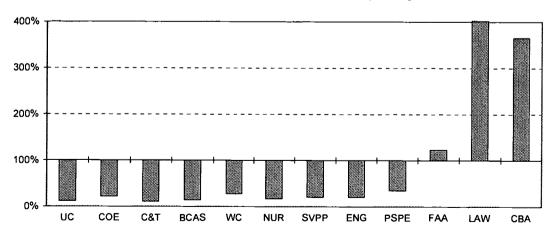

ED 469 644 HE 035 361

AUTHOR Gaylord, Thomas; Bezilla, Dolores; Brown, Phil; Maffei,

Diane; Miller, Betty; Milligan, George; Rogers, Greg;

Sponseller, Eric; Stratton, Richard

TITLE The University of Akron Fact Book, 2002.