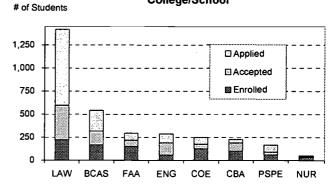

Approximately 800 full-time faculty members teach students from 35 states and 102 foreign countries in the institution's more than 365 undergraduate, graduate, and professional degree programs. Information is provided in these sections: (1) "Historical and General Information"; (2) "Academic & Program Information"; (3) "Student Information"; (4) "Faculty & Staff Information"; (5) "Budget & Finance Information"; (6) "Research & Information Services"; and (7) "Facilities Information." (Contains 69 tables and 155 figures.) (SLD)