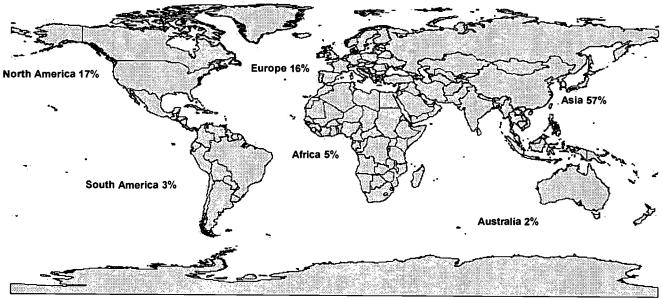

Approximately 800 full-time faculty members teach students from 35 states and 102 foreign countries in the institution's more than 365 undergraduate, graduate, and professional degree programs. Information is provided in these sections: (1) "Historical and General Information"; (2) "Academic & Program Information"; (3) "Student Information"; (4) "Faculty & Staff Information"; (5) "Budget & Finance Information"; (6) "Research & Information Services"; and (7) "Facilities Information." (Contains 69 tables and 155 figures.) (SLD)