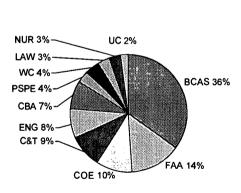

Approximately 800 full-time faculty members teach students from 35 states and 102 foreign countries in the institution's more than 365 undergraduate, graduate, and professional degree programs. Information is provided in these sections: (1) "Historical and General Information"; (2) "Academic & Program Information"; (3) "Student Information"; (4) "Faculty & Staff Information"; (5) "Budget & Finance Information"; (6) "Research & Information Services"; and (7) "Facilities Information." (Contains 69 tables and 155 figures.) (SLD)