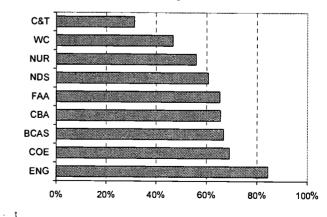

ed to take only developmental courses, or those students over the age of 21 not required to submit ACT/SAT scores for admission.
  - (4) Headcount by college includes all declared majors, not just those formally admitted into that college. Students are counted only once, by the home college of the program they are enrolled in.
  - (5) % Non-white excludes "Non-Resident Alien" and "Other/Unknown".
  - (6) % OH HS grads is the percentage of students who graduated from Ohio high schools.

Source: VPCIO Official UA Student Records System Opening Fall 1997-01 Extract Files



FIGURE 3.10 Fall 2001 Distribution by Admissions Type



FIGURE 3.9 Fall 2001 Non-White **Percent by Admissions Type** 



FIGURE 3.11 Fall 2001 Percent of Directly and Unconditionally Admitted Students by College/School



| Total   Total   Total   Total   Total   Total   Total   Total   Total   Total   Total   Total   Total   Total   Total   Total   Total   Total   Total   Total   Total   Total   Total   Total   Total   Total   Total   Total   Total   Total   Total   Total   Total   Total   Total   Total   Total   Total   Total   Total   Total   Total   Total   Total   Total   Total   Total   Total   Total   Total   Total   Total   Total   Total   Total   Total   Total   Total   Total   Total   Total   Total   Total   Total   Total   Total   Total   Total   Total   Total   Total   Total   Total   Total   Total   Total   Total   Total   Total   Total   Total   Total   Total   Total   Total   Total   Total   Total   Total   Total   Total   Total   Total   Total   Total   Total   Total   Total   Total   Tota