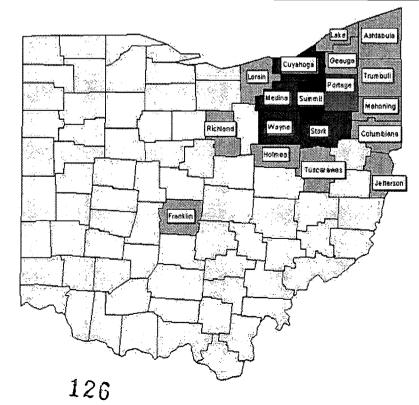

|
| Geauga     | 79      | 97      | 23%     | Morgan     | 1      | -       | -100%    | Unknown    | 136    | 6      | -96%         |
| Greene     | 9       | 1       | -89%    | Morrow     | 7      | 1       | -86%     |            |        |        |              |
| Guernsey   | 33      | 38      | 15%     | Muskingum  | 21     | 20      | -5%      |            |        |        |              |
| Hamilton   | 34      | 24      | -29%    | Noble      | 5      | 3       | -40%     | TOTAL      | 21,692 | 22,873 | 5%           |

NOTE: (1) In Fall 2001, UA students were from 80 of 88 Ohio counties.

Source: VPCIO Official UA Student Records
System Opening Fall 2000-01 Extract

Files

FIGURE 3.12
Fall 2001 Headcount by
Ohio County of
Permanent Residence

#### **Student Headcount**





| STATE         | Fall<br>2001 | %<br>Female | % Non-<br>White | %<br>Grad | % of<br>Total | STATE (cont.)      | Fall<br>2001 | %<br>Female | % Non-<br>White | %<br>Grad | % of<br>Total |
|---------------|--------------|-------------|-----------------|-----------|---------------|--------------------|--------------|-------------|-----------------|-----------|---------------|
| Ohio          | 22,873       | 56%         | 17%             | 15%       | 94.9%         |                    |              |             |                 |           |               |
| Alabama       | 2            | 50%         | 100%            | 50%       | 0.0%          | North Carolina     | 7            | 29%         | 33%             | 100%      | 0.0%          |
| Arizona       | 4            | 25%