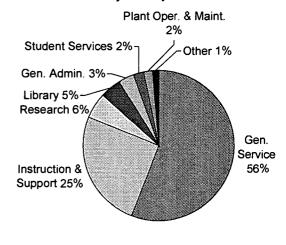

ED 469 644 HE 035 361

AUTHOR Gaylord, Thomas; Bezilla, Dolores; Brown, Phil; Maffei,

Diane; Miller, Betty; Milligan, George; Rogers, Greg;

Sponseller, Eric; Stratton, Richard

TITLE The University of Akron Fact Book, 2002.