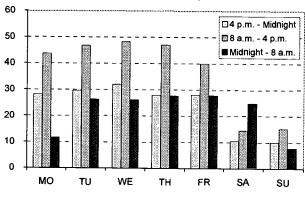

ED 469 644 HE 035 361

AUTHOR Gaylord, Thomas; Bezilla, Dolores; Brown, Phil; Maffei,

Diane; Miller, Betty; Milligan, George; Rogers, Greg;

Sponseller, Eric; Stratton, Richard

TITLE The University of Akron Fact Book, 2002.