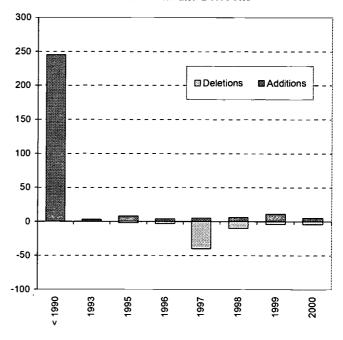

| 5                                 | 75           | 65   | 68    | 88   | 87   | 3.19       | 72         | 1%              | 66%         | 95%        | 30.1              |
|                                |    | TOTAL                                                                                                                                                                     |                                   | 75           | 65   | 68    | 88   | 87   | 3.19       | 72         | 1%              | 66%         | 95%        | 30.1              |

FIGURE 2.25 FY01 Degrees by Degree Level / College/School



FIGURE 2.26 Degrees
Additions and Deletions



|                                                                             | Initia | al 1992 C | ohort | Initia | il 1993 C | ohort | Initia | il 1994 C | ohort |      | dex<br>992 = 1.00) |
|-----------------------------------------------------------------------------|--------|-----------|-------|--------|-----------|-------|--------|-----------|-------|------|--------------------|
|                                                                             | M      | F         | Total | М      | F         | Total | M      | F         | Total | 1993 | 1994               |
| Initial cohort of first-time, full-time bachelor's ( or equivalent) degree- |        |           |       |        |           |       |        |           |       |      |                    |
| seeking undergra