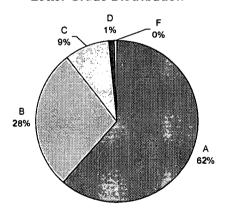

#### ABSTRACT

This fact book provides comprehensive information about the University of Akron, Ohio. It is intended to be a convenient internal reference for answering some of the frequently asked questions about the institution. With an enrollment of more than 24,1000, the University of Akron is among the 75 largest public universities in the United States.

Approximately 800 full-time faculty members teach students from 35 states and 102 foreign countries in the institution's more than 365 undergraduate, graduate, and professional degree programs. Information is provided in these sections: (1) "Historical and General Information"; (2) "Academic & Program Information"; (3) "Student Information"; (4) "Faculty & Staff Information"; (5) "Budget & Finance Information"; (6) "Research & Information Services"; and (7) "Facilities Information." (Contains 69 tables and 155 figures.) (SLD)