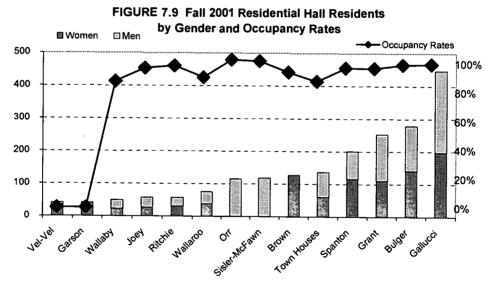

ED 469 644 HE 035 361

AUTHOR Gaylord, Thomas; Bezilla, Dolores; Brown, Phil; Maffei,

Diane; Miller, Betty; Milligan, George; Rogers, Greg;

Sponseller, Eric; Stratton, Richard

TITLE The University of Akron Fact Book, 2002.