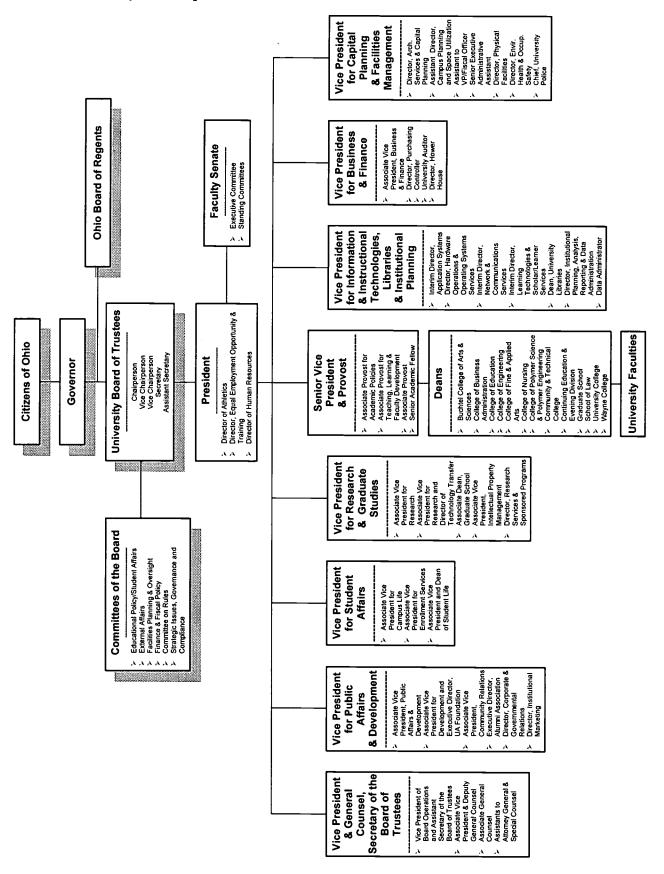

wkome                   | 330 972-7663 |
| newkome@uakron.edu                      |              |
| School of Law                           |              |
| Mr. Richard L. Aynes, Dean              | 330 972-7331 |
| raynes@uakron.edu                       |              |
| University College                      |              |
| Dr. Karla T. Mugler, Dean               | 330 972-7066 |
| kmugler@uakron.edu                      |              |
| Wayne College                           |              |
| Dr. John P. Kristofco, Dean             | 330 972-8940 |
| jpkrist@uakron.edu                      |              |
|                                         |              |

Source: Office of the President; Human Resources



FIGURE 1.1 University of Akron Organizational Structure





#### Section 1.9: University of Akron Standing **Committees & Advisory Groups**

Academic Support Services Committee (ASSC) American Disabilities Act Committee Associated Student Government Campus Fine Arts & Design Committee Campus Safety Carnegie Teaching Academy:

Faculty Development and Awards General Education Advisory Committee Graduate Teaching Assistants Task Force

Institute for Teaching, Learning, & Faculty Development Task Force

Preparing Students for Prestigious Scholarships, Awards, & Fellowships Steering Team

Steering Team

Student Assessment Task Force

Contract Professionals Advisory Committee (CPAC)

Contract Professional Grievance Committee

Council of Deans

Council of Associate & Assistant Deans

Distance Learning Steering Committee

**Enrollment Services Planning