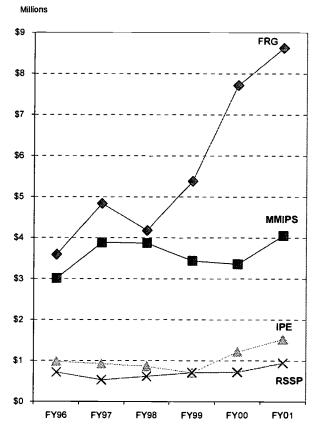

,293   | 0          | 312,293    | -28%      |
| IPS Rapid Prototyping Facility              | 650       | 0         | 650        | 1,599     | 0          | 1,599      | 0         | 0          | ٥          | -100%     |
| UA TOTAL                                    | 3,137,477 | 8,469,549 | 11,607,026 | 3,968,017 | 10,348,065 | 14,316,082 | 4,281,366 | 11,911,536 | 16,192,902 | 13%       |

NOTES: (1) Alternative Name: Faculty Research Projects

(2) Alternative Name: Institute of Polymer Science (3) Alternative Name: Center for Polymer Engineering

(4) Alternative Name: EPIC Mini Pilot Plant

(5) Alternative Name: IPS Applied Research

Source: The University of Akron Audited Financial Statements, FY 1996-01, UA Budget Office

FIGURE 6.1 FY96-01 Research Expenditures Trend by Unit (Top 4)





FIGURE 6.3 FY01 Total Research Expenditures by Unit



|               | FY97             | Proposals    | FY98 Proposals |              | FY99 Proposals |              | FY00 Proposals |              | FY01 Proposals |               |
|---------------|------------------|--------------|----------------|--------------|----------------|--------------|----------------|--------------|----------------|---------------|
|               | Number           | Value        | Number         | Value        | Number         | Value        | Number         | Value        | Number         | Value         |
| UA Total      |                  | -            |                |              |                |              |                |              |                |               |
| Research      |