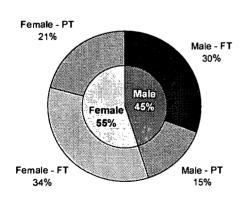

#### ABSTRACT

This fact book provides comprehensive information about the University of Akron, Ohio. It is intended to be a convenient internal reference for answering some of the frequently asked questions about the institution. With an enrollment of more than 24,1000, the University of Akron is among the 75 largest public universities in the United States.

Approximately 800 full-time faculty members teach students from 35 states and 102 foreign countries in the institution's more than 365 undergraduate, graduate, and professional degree programs. Information is provided in these sections: (1) "Historical and General Information"; (2) "Academic & Program Information"; (3) "Student Information"; (4) "Faculty & Staff Information"; (5) "Budget & Finance Information"; (6) "Research & Information Services"; and (7) "Facilities Information." (Contains 69 tables and 155 figures.) (SLD)