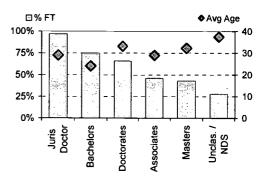

n.
- (7) The number of students with undeclared majors or those not yet admitted to a degree-granting college are as follows for University College: 1999 2000 2001 7,795 7,608 8,244
- (8) Beginning in Fall 2001, degree-seeking students may declare one of UA's certificate programs as their primary major.
- (9) Beginning in Fall 2001, a breakdown is displayed if both a BA and BS are offered in the same academic area. The same is true at the graduate level if both an MA and MS are offered. Prior to Fall 2001, this distinction could not be made.

Source: VPCIO Official UA Student Records System Opening Fall 1997-01 Extract Files

FIGURE 3.19 Fall 2001
Distribution by Degree Level



FIGURE 3.21 Fall 1997-01 Trends by Degree Level



FIGURE 3.20 Fall 2001 FT-PT and Average Age by Degree Level



FIGURE 3.22 Fall 2001 Average GPA by Degree Level



140

| TABLE 3.10 Fall 1997-01 N                                        | lajors   | by Prog                                                                                                                                                                             | ram / De            | gree Le        | evel / D       | epartn  | nent    |         | _            |          | _        |            |             |          |
|------------------------------------------------------------------|----------|-------------------------------------------------------------------------------------------------------------------------------------------------------------------------------------|---------------------|----------------|----------------|