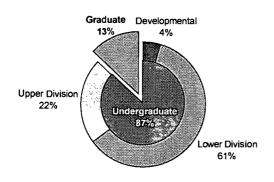

Approximately 800 full-time faculty members teach students from 35 states and 102 foreign countries in the institution's more than 365 undergraduate, graduate, and professional degree programs. Information is provided in these sections: (1) "Historical and General Information"; (2) "Academic & Program Information"; (3) "Student Information"; (4) "Faculty & Staff Information"; (5) "Budget & Finance Information"; (6) "Research & Information Services"; and (7) "Facilities Information." (Contains 69 tables and 155 figures.) (SLD)