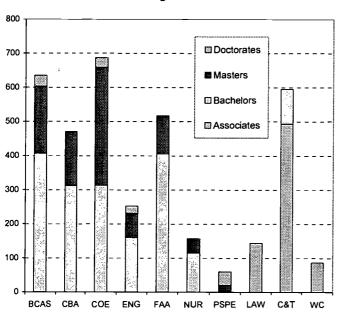

Approximately 800 full-time faculty members teach students from 35 states and 102 foreign countries in the institution's more than 365 undergraduate, graduate, and professional degree programs. Information is provided in these sections: (1) "Historical and General Information"; (2) "Academic & Program Information"; (3) "Student Information"; (4) "Faculty & Staff Information"; (5) "Budget & Finance Information"; (6) "Research & Information Services"; and (7) "Facilities Information." (Contains 69 tables and 155 figures.) (SLD)