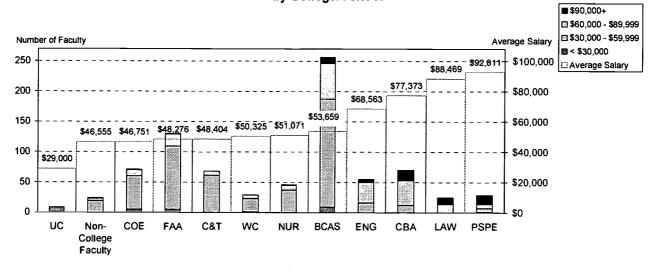

Approximately 800 full-time faculty members teach students from 35 states and 102 foreign countries in the institution's more than 365 undergraduate, graduate, and professional degree programs. Information is provided in these sections: (1) "Historical and General Information"; (2) "Academic & Program Information"; (3) "Student Information"; (4) "Faculty & Staff Information"; (5) "Budget & Finance Information"; (6) "Research & Information Services"; and (7) "Facilities Information." (Contains 69 tables and 155 figures.) (SLD)