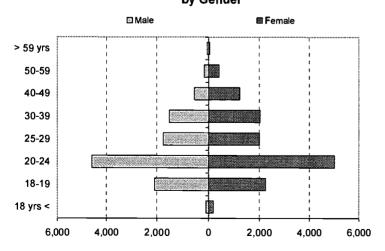

#### ABSTRACT

This fact book provides comprehensive information about the University of Akron, Ohio. It is intended to be a convenient internal reference for answering some of the frequently asked questions about the institution. With an enrollment of more than 24,1000, the University of Akron is among the 75 largest public universities in the United States.

Approximately 800 full-time faculty members teach students from 35 states and 102 foreign countries in the institution's more than 365 undergraduate, graduate, and professional degree programs. Information is provided in these sections: (1) "Historical and General Information"; (2) "Academic & Program Information"; (3) "Student Information"; (4) "Faculty & Staff Information"; (5) "Budget & Finance Information"; (6) "Research & Information Services"; and (7) "Facilities Information." (Contains 69 tables and 155 figures.) (SLD)