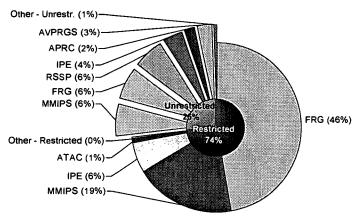

ED 469 644 HE 035 361

AUTHOR Gaylord, Thomas; Bezilla, Dolores; Brown, Phil; Maffei,

Diane; Miller, Betty; Milligan, George; Rogers, Greg;

Sponseller, Eric; Stratton, Richard

TITLE The University of Akron Fact Book, 2002.