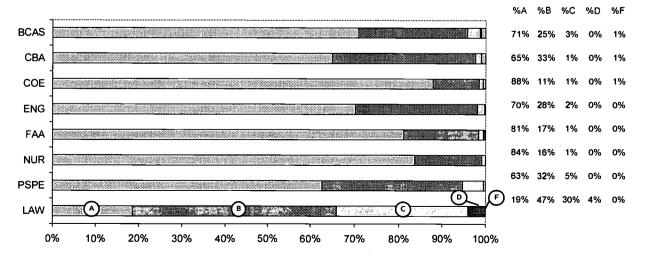

ED 469 644 HE 035 361

AUTHOR Gaylord, Thomas; Bezilla, Dolores; Brown, Phil; Maffei,

Diane; Miller, Betty; Milligan, George; Rogers, Greg;

Sponseller, Eric; Stratton, Richard

TITLE The University of Akron Fact Book, 2002.