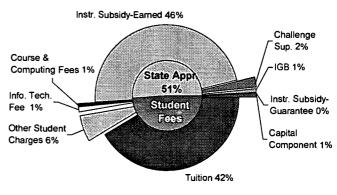

#### ABSTRACT

This fact book provides comprehensive information about the University of Akron, Ohio. It is intended to be a convenient internal reference for answering some of the frequently asked questions about the institution. With an enrollment of more than 24,1000, the University of Akron is among the 75 largest public universities in the United States.

Approximately 800 full-time faculty members teach students from 35 states and 102 foreign countries in the institution's more than 365 undergraduate, graduate, and professional degree programs. Information is provided in these sections: (1) "Historical and General Information"; (2) "Academic & Program Information"; (3) "Student Information"; (4) "Faculty & Staff Information"; (5) "Budget & Finance Information"; (6) "Research & Information Services"; and (7) "Facilities Information." (Contains 69 tables and 155 figures.) (SLD)