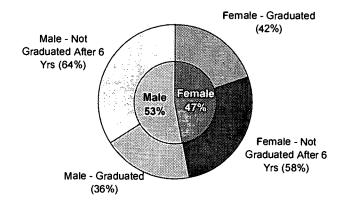

| 356    | 349       | 705   | 301    | 391       | 692   | 308    | 322       | 630   | 0.98 | 0.89               |
| Six-year graduation rate                                                    | 33.5%  | 38.2%     | 35.7% | 29.1%  | 40.3%     | 34.5% | 35.6%  | 41.9%     | 38.6% | 0.97 | 1.08               |

NOTES:

- (1) Initial cohorts are comprised of full-time, first-time degree-seeking students entering UA during either the fall semester or previous summer session.
- (2) Bachelor's degree or equivalent requires 4 but not more than 5 years of full-time equivalent college-level work.

Source:

IPEDS Graduation Rate Survey Submissions for 1998-00

FIGURE 2.27 6-Year Graduation Rates by Gender



FIGURE 2.28 1994 Initial Cohort 6-Year Graduation Rates by Gender





| County     | Alumni | % of Total | County     | Alumni | % of Total | County     | Alumni | % of Total |
|------------|--------|------------|------------|--------|------------|------------|--------|------------|
| Adams      | 5      | 0.0%       | Hamilton   | 438    | 0.5%       | Noble      | 19     | 0.0%       |
| Allen      | 56     | 0.1%       | Hancock    | 72     | 0.1%       | Ottawa     | 74     | 0.1%       |
| Ashland    | 319    | 0.4%       | Hardin     | 7      | 0.0%       | Paulding   | 13     | 0.0%       |
| Ashtabula  | 292    | 0.4%       | Harrison   | 59     | 0.1%       | Perry      | 12     | 0.0%       |
| Athens     | 45     | 0.1%       | Henry      | 11     | 0.0%       | Pickaway   | 11     | 0.0%       |
| Auglaize   | 22     | 0.0%       | Highland