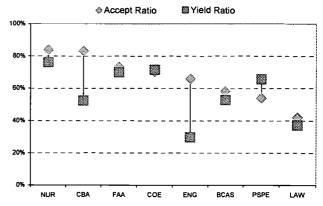

Approximately 800 full-time faculty members teach students from 35 states and 102 foreign countries in the institution's more than 365 undergraduate, graduate, and professional degree programs. Information is provided in these sections: (1) "Historical and General Information"; (2) "Academic & Program Information"; (3) "Student Information"; (4) "Faculty & Staff Information"; (5) "Budget & Finance Information"; (6) "Research & Information Services"; and (7) "Facilities Information." (Contains 69 tables and 155 figures.) (SLD)