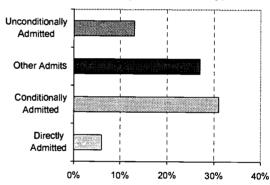

prescriptive activities.
  - (3) "Other Admits" include guest or transient students, students required to take only developmental courses, or those students over the age of 21 not required to submit ACT/SAT scores for admission.
  - (4) Headcount by college includes all declared majors, not just those formally admitted into that college. Students are counted only once, by the home college of the program they are enrolled in.
  - (5) % Non-white excludes "Non-Resident Alien" and "Other/Unknown".
  - (6) % OH HS grads is the percentage of students who graduated from Ohio high schools.

Source: VPCIO Official UA Student Records System Opening Fall 1997-01 Extract Files



FIGURE 3.10 Fall 2001 Distribution by Admissions Type



FIGURE 3.9 Fall 2001 Non-White **Percent by Admissions Type** 



FIGURE 3.11 Fall 2001 Percent of Directly and Unconditionally Admitted Students by College/School



| Total   Total   Total   Total   Total   Total   Total   Total   Total   Total   Total   Total   Total   Total   Total   Total   Total   Total   Total   Total   Total   Total   Total   Total   Total   Total   Total   Total   Total   Total   Total   Total   Total   Total   Total   Total   Total   Total   Total   Total   Total   Total   Total   Total   Total   Total   Total   Total   Total   Total   Total   Total   Total   Total   Total   Total   Total   Total   Total   Total   Total   Total   Total   Total   Total   Total   Total   Total   Total   Total   Total   Total   Total   Total   Total   Total   Total   Total   Total   Total   Total   Total   Total   Total   Total   Total   Total