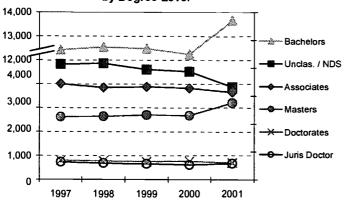

ly once, by the home college of the program they are enrolled in.
- (7) The number of students with undeclared majors or those not yet admitted to a degree-granting college are as follows for University College: 1999 2000 2001 7,795 7,608 8,244
- (8) Beginning in Fall 2001, degree-seeking students may declare one of UA's certificate programs as their primary major.
- (9) Beginning in Fall 2001, a breakdown is displayed if both a BA and BS are offered in the same academic area. The same is true at the graduate level if both an MA and MS are offered. Prior to Fall 2001, this distinction could not be made.

Source: VPCIO Official UA Student Records System Opening Fall 1997-01 Extract Files

FIGURE 3.19 Fall 2001
Distribution by Degree Level



FIGURE 3.21 Fall 1997-01 Trends by Degree Level



FIGURE 3.20 Fall 2001 FT-PT and Average Age by Degree Level



FIGURE 3.22 Fall 2001 Average GPA by Degree Level



140

| TABLE 3.10 Fall 1997-01 N                                        | lajors   | by Prog                                                                                                                                                                             | ram / De            | gree Le        | evel / D       | epartn  | nent    |         | _            |          | _        |            |             |          |
|------------------------------------------------------------------|----------|-------------------------------------------------------------------------------------------------------------------------------------------------------------------------------