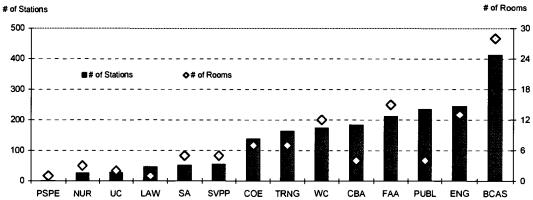

ED 469 644 HE 035 361

AUTHOR Gaylord, Thomas; Bezilla, Dolores; Brown, Phil; Maffei,

Diane; Miller, Betty; Milligan, George; Rogers, Greg;

Sponseller, Eric; Stratton, Richard

TITLE The University of Akron Fact Book, 2002.