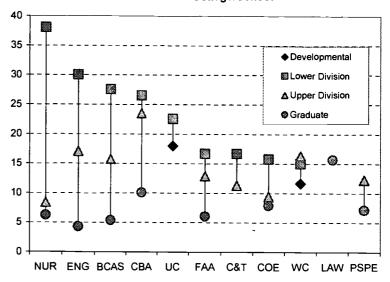

ED 469 644 HE 035 361

AUTHOR Gaylord, Thomas; Bezilla, Dolores; Brown, Phil; Maffei,

Diane; Miller, Betty; Milligan, George; Rogers, Greg;

Sponseller, Eric; Stratton, Richard

TITLE The University of Akron Fact Book, 2002.