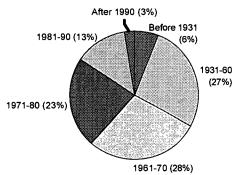

#### ABSTRACT

This fact book provides comprehensive information about the University of Akron, Ohio. It is intended to be a convenient internal reference for answering some of the frequently asked questions about the institution. With an enrollment of more than 24,1000, the University of Akron is among the 75 largest public universities in the United States.

Approximately 800 full-time faculty members teach students from 35 states and 102 foreign countries in the institution's more than 365 undergraduate, graduate, and professional degree programs. Information is provided in these sections: (1) "Historical and General Information"; (2) "Academic & Program Information"; (3) "Student Information"; (4) "Faculty & Staff Information"; (5) "Budget & Finance Information"; (6) "Research & Information Services"; and (7) "Facilities Information." (Contains 69 tables and 155 figures.) (SLD)