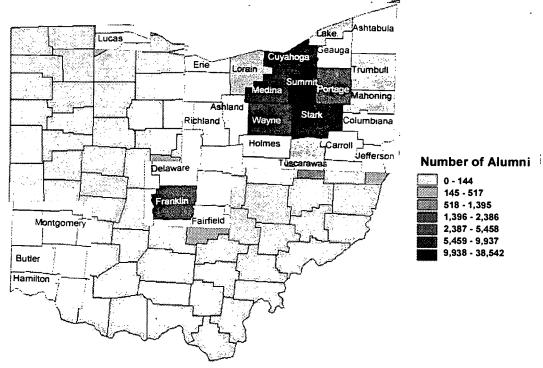

#### ABSTRACT

This fact book provides comprehensive information about the University of Akron, Ohio. It is intended to be a convenient internal reference for answering some of the frequently asked questions about the institution. With an enrollment of more than 24,1000, the University of Akron is among the 75 largest public universities in the United States.

Approximately 800 full-time faculty members teach students from 35 states and 102 foreign countries in the institution's more than 365 undergraduate, graduate, and professional degree programs. Information is provided in these sections: (1) "Historical and General Information"; (2) "Academic & Program Information"; (3) "Student Information"; (4) "Faculty & Staff Information"; (5) "Budget & Finance Information"; (6) "Research & Information Services"; and (7) "Facilities Information." (Contains 69 tables and 155 figures.) (SLD)