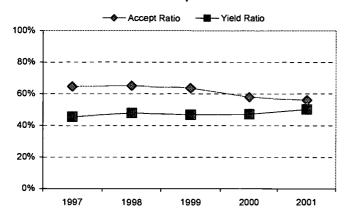

Approximately 800 full-time faculty members teach students from 35 states and 102 foreign countries in the institution's more than 365 undergraduate, graduate, and professional degree programs. Information is provided in these sections: (1) "Historical and General Information"; (2) "Academic & Program Information"; (3) "Student Information"; (4) "Faculty & Staff Information"; (5) "Budget & Finance Information"; (6) "Research & Information Services"; and (7) "Facilities Information." (Contains 69 tables and 155 figures.) (SLD)