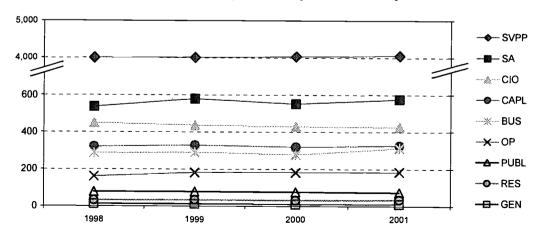

| _              | 0              | 0              | 0     | 3    | 3        | 3    | 3           | 0%   | -             | 0%      |
| Total                | 7         | 7           | 0     | 0      | 6              | 6              | 4              | 5     | 6    | 6        | 4    | 5           | -    | 25%           | 25%     |
| IOMI                 | '         | ′           | 6     | 6      | 6              | 6              | 4              | 5     | 13   | 13       | 10   | 11          | 0%   | 25%           | 10%     |
|                      |           |             |       |        |                |                |                |       |      |          |      |             |      |               |         |

FIGURE 4.5 Fall 1998-01 Faculty and Staff by Vice-Presidency Trends





| TABLE 4.2      | Fall  | 200     | 1 FT- | PT Fac   | culty a | ano | d S | taf  | f b | y C  | olle       | ge/ | Sch   | ool | / E | thr  | nici | ty / G | ende  | er    |    |      |     |     |       |       |
|----------------|-------|---------|-------|----------|---------|-----|-----|------|-----|------|------------|-----|-------|-----|-----|------|------|--------|-------|-------|----|------|-----|-----|-------|-------|
|                | Α     | II Grou | ps    | % Res.   | % Res.  | Aı  | ner | ican |     |      |            |     |       |     |     |      |      |        |       |       |    | )the | ror | Non | -Resi | ident |
|                | l     | TOTAL   | -     | Minority | Female  | l   | ndi | an   |     | Asia | an         | 1   | Blaci | (   | Н   | ispa | nic