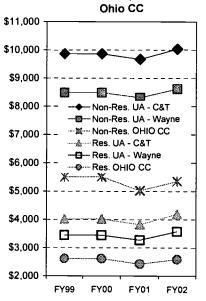

#### ABSTRACT

This fact book provides comprehensive information about the University of Akron, Ohio. It is intended to be a convenient internal reference for answering some of the frequently asked questions about the institution. With an enrollment of more than 24,1000, the University of Akron is among the 75 largest public universities in the United States.

Approximately 800 full-time faculty members teach students from 35 states and 102 foreign countries in the institution's more than 365 undergraduate, graduate, and professional degree programs. Information is provided in these sections: (1) "Historical and General Information"; (2) "Academic & Program Information"; (3) "Student Information"; (4) "Faculty & Staff Information"; (5) "Budget & Finance Information"; (6) "Research & Information Services"; and (7) "Facilities Information." (Contains 69 tables and 155 figures.) (SLD)