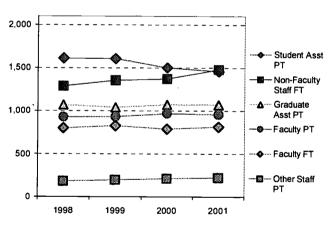

ED 469 644 HE 035 361

AUTHOR Gaylord, Thomas; Bezilla, Dolores; Brown, Phil; Maffei,

Diane; Miller, Betty; Milligan, George; Rogers, Greg;

Sponseller, Eric; Stratton, Richard

TITLE The University of Akron Fact Book, 2002.