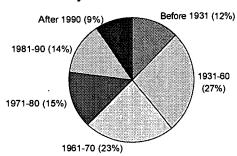

#### ABSTRACT

This fact book provides comprehensive information about the University of Akron, Ohio. It is intended to be a convenient internal reference for answering some of the frequently asked questions about the institution. With an enrollment of more than 24,1000, the University of Akron is among the 75 largest public universities in the United States.

Approximately 800 full-time faculty members teach students from 35 states and 102 foreign countries in the institution's more than 365 undergraduate, graduate, and professional degree programs. Information is provided in these sections: (1) "Historical and General Information"; (2) "Academic & Program Information"; (3) "Student Information"; (4) "Faculty & Staff Information"; (5) "Budget & Finance Information"; (6) "Research & Information Services"; and (7) "Facilities Information." (Contains 69 tables and 155 figures.) (SLD)