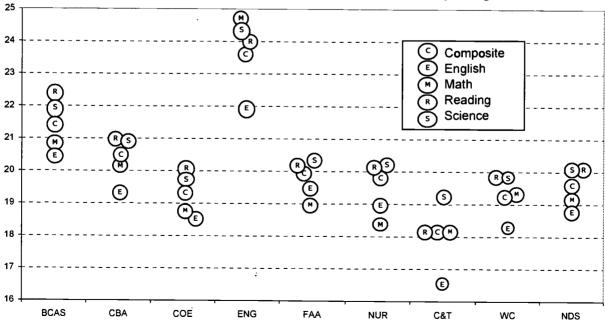

ED 469 644 HE 035 361

AUTHOR Gaylord, Thomas; Bezilla, Dolores; Brown, Phil; Maffei,

Diane; Miller, Betty; Milligan, George; Rogers, Greg;

Sponseller, Eric; Stratton, Richard

TITLE The University of Akron Fact Book, 2002.