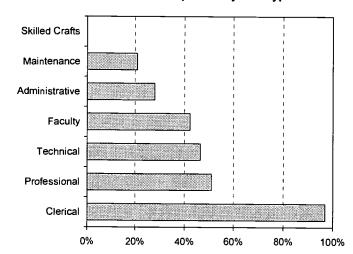

Approximately 800 full-time faculty members teach students from 35 states and 102 foreign countries in the institution's more than 365 undergraduate, graduate, and professional degree programs. Information is provided in these sections: (1) "Historical and General Information"; (2) "Academic & Program Information"; (3) "Student Information"; (4) "Faculty & Staff Information"; (5) "Budget & Finance Information"; (6) "Research & Information Services"; and (7) "Facilities Information." (Contains 69 tables and 155 figures.) (SLD)