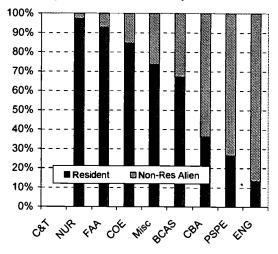

Approximately 800 full-time faculty members teach students from 35 states and 102 foreign countries in the institution's more than 365 undergraduate, graduate, and professional degree programs. Information is provided in these sections: (1) "Historical and General Information"; (2) "Academic & Program Information"; (3) "Student Information"; (4) "Faculty & Staff Information"; (5) "Budget & Finance Information"; (6) "Research & Information Services"; and (7) "Facilities Information." (Contains 69 tables and 155 figures.) (SLD)