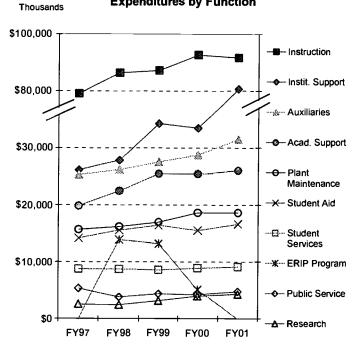

Approximately 800 full-time faculty members teach students from 35 states and 102 foreign countries in the institution's more than 365 undergraduate, graduate, and professional degree programs. Information is provided in these sections: (1) "Historical and General Information"; (2) "Academic & Program Information"; (3) "Student Information"; (4) "Faculty & Staff Information"; (5) "Budget & Finance Information"; (6) "Research & Information Services"; and (7) "Facilities Information." (Contains 69 tables and 155 figures.) (SLD)