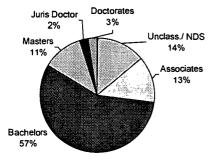

admitted into that college. Students are counted only once, by the home college of the program they are enrolled in.
- (7) The number of students with undeclared majors or those not yet admitted to a degree-granting college are as follows for University College: 1999 2000 2001 7,795 7,608 8,244
- (8) Beginning in Fall 2001, degree-seeking students may declare one of UA's certificate programs as their primary major.
- (9) Beginning in Fall 2001, a breakdown is displayed if both a BA and BS are offered in the same academic area. The same is true at the graduate level if both an MA and MS are offered. Prior to Fall 2001, this distinction could not be made.

Source: VPCIO Official UA Student Records System Opening Fall 1997-01 Extract Files

FIGURE 3.19 Fall 2001
Distribution by Degree Level



FIGURE 3.21 Fall 1997-01 Trends by Degree Level



FIGURE 3.20 Fall 2001 FT-PT and Average Age by Degree Level



FIGURE 3.22 Fall 2001 Average GPA by Degree Level



140

| TABLE 3.10 Fall 1997-01 N                                        | lajors   | by Prog                                                                                                                                                                             | ram / De            | gree Le        | evel / D       | epartn  | nent    |         | _            |          | _        |            |             |          |
|------------------------------------------------------------------|----------|----------------------------------------------------------------------------------------------------------------------------