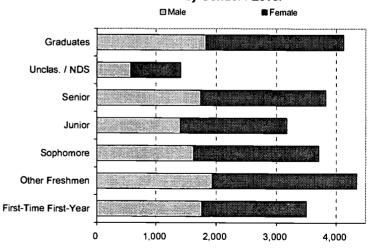

#### ABSTRACT

This fact book provides comprehensive information about the University of Akron, Ohio. It is intended to be a convenient internal reference for answering some of the frequently asked questions about the institution. With an enrollment of more than 24,1000, the University of Akron is among the 75 largest public universities in the United States.

Approximately 800 full-time faculty members teach students from 35 states and 102 foreign countries in the institution's more than 365 undergraduate, graduate, and professional degree programs. Information is provided in these sections: (1) "Historical and General Information"; (2) "Academic & Program Information"; (3) "Student Information"; (4) "Faculty & Staff Information"; (5) "Budget & Finance Information"; (6) "Research & Information Services"; and (7) "Facilities Information." (Contains 69 tables and 155 figures.) (SLD)