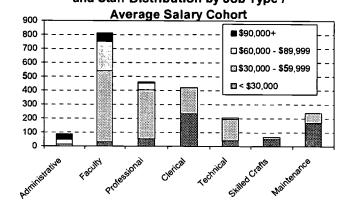

Approximately 800 full-time faculty members teach students from 35 states and 102 foreign countries in the institution's more than 365 undergraduate, graduate, and professional degree programs. Information is provided in these sections: (1) "Historical and General Information"; (2) "Academic & Program Information"; (3) "Student Information"; (4) "Faculty & Staff Information"; (5) "Budget & Finance Information"; (6) "Research & Information Services"; and (7) "Facilities Information." (Contains 69 tables and 155 figures.) (SLD)