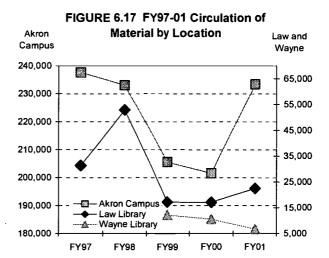

ED 469 644 HE 035 361

AUTHOR Gaylord, Thomas; Bezilla, Dolores; Brown, Phil; Maffei,

Diane; Miller, Betty; Milligan, George; Rogers, Greg;

Sponseller, Eric; Stratton, Richard

TITLE The University of Akron Fact Book, 2002.