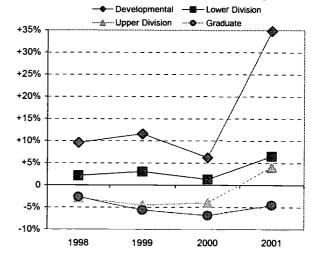

Approximately 800 full-time faculty members teach students from 35 states and 102 foreign countries in the institution's more than 365 undergraduate, graduate, and professional degree programs. Information is provided in these sections: (1) "Historical and General Information"; (2) "Academic & Program Information"; (3) "Student Information"; (4) "Faculty & Staff Information"; (5) "Budget & Finance Information"; (6) "Research & Information Services"; and (7) "Facilities Information." (Contains 69 tables and 155 figures.) (SLD)