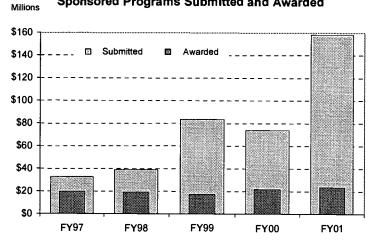

ED 469 644 HE 035 361

AUTHOR Gaylord, Thomas; Bezilla, Dolores; Brown, Phil; Maffei,

Diane; Miller, Betty; Milligan, George; Rogers, Greg;

Sponseller, Eric; Stratton, Richard

TITLE The University of Akron Fact Book, 2002.