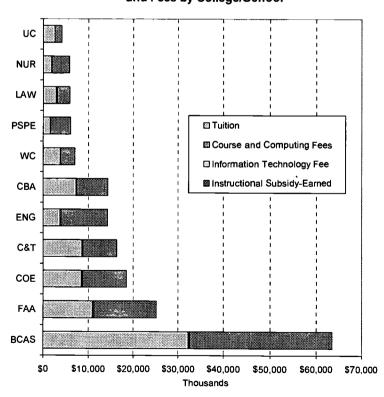

Approximately 800 full-time faculty members teach students from 35 states and 102 foreign countries in the institution's more than 365 undergraduate, graduate, and professional degree programs. Information is provided in these sections: (1) "Historical and General Information"; (2) "Academic & Program Information"; (3) "Student Information"; (4) "Faculty & Staff Information"; (5) "Budget & Finance Information"; (6) "Research & Information Services"; and (7) "Facilities Information." (Contains 69 tables and 155 figures.) (SLD)