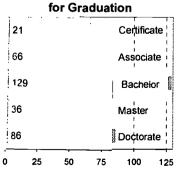

ect the difference in program length due to the student's academic background, their professional accomplishments, and/or the chosen area of study.

(2) An "O" indicates the program is offered (along with the first full fiscal year it was offered); An "X" indicates that the program is no longer offered or open to new admissions (along with the last full fiscal year the degree could be awarded).(3) "<" stands for "before"; ">=" stands for "during or after". For example, "<FY90" stands for "before Fiscal Year 1990".</li>

Source: National Center for Education Statistics - Classification of Instructional Programs; VPCIO Official UA Student Records
System Opening Fall 1996-01 Extract Files; The University of Akron and Wayne College Bulletins.

FIGURE 2.1 FY02 Average Minimum Credits Required



FIGURE 2.2 FY02 Programs
Offered by Level



FIGURE 2.3



| TABLE 2.1          | FY02 Preliminary Degree and Certif          | icate Program              | Inventory                                                                                          |                                                  |                                                   |          |
|--------------------|---------------------------------------------|----------------------------|----------------------------------------------------------------------------------------------------|--------------------------------------------------|---------------------------------------------------|----------|
|                    | to the second second second                 | Minimum                    | Program Sites <