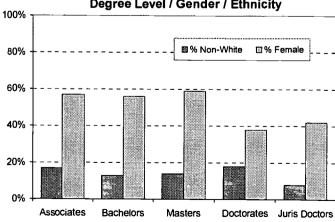

#### ABSTRACT

This fact book provides comprehensive information about the University of Akron, Ohio. It is intended to be a convenient internal reference for answering some of the frequently asked questions about the institution. With an enrollment of more than 24,1000, the University of Akron is among the 75 largest public universities in the United States.

Approximately 800 full-time faculty members teach students from 35 states and 102 foreign countries in the institution's more than 365 undergraduate, graduate, and professional degree programs. Information is provided in these sections: (1) "Historical and General Information"; (2) "Academic & Program Information"; (3) "Student Information"; (4) "Faculty & Staff Information"; (5) "Budget & Finance Information"; (6) "Research & Information Services"; and (7) "Facilities Information." (Contains 69 tables and 155 figures.) (SLD)