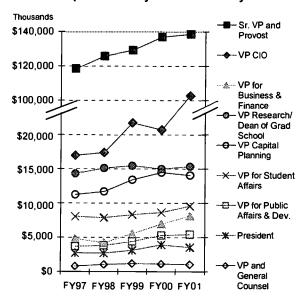

Approximately 800 full-time faculty members teach students from 35 states and 102 foreign countries in the institution's more than 365 undergraduate, graduate, and professional degree programs. Information is provided in these sections: (1) "Historical and General Information"; (2) "Academic & Program Information"; (3) "Student Information"; (4) "Faculty & Staff Information"; (5) "Budget & Finance Information"; (6) "Research & Information Services"; and (7) "Facilities Information." (Contains 69 tables and 155 figures.) (SLD)