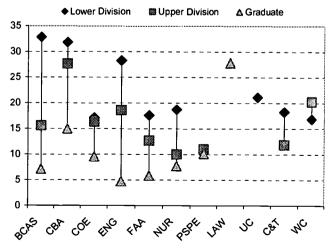

ED 469 644 HE 035 361

AUTHOR Gaylord, Thomas; Bezilla, Dolores; Brown, Phil; Maffei,

Diane; Miller, Betty; Milligan, George; Rogers, Greg;

Sponseller, Eric; Stratton, Richard

TITLE The University of Akron Fact Book, 2002.