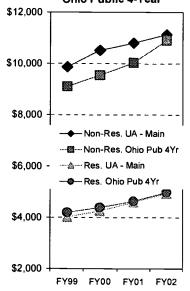

#### ABSTRACT

This fact book provides comprehensive information about the University of Akron, Ohio. It is intended to be a convenient internal reference for answering some of the frequently asked questions about the institution. With an enrollment of more than 24,1000, the University of Akron is among the 75 largest public universities in the United States.

Approximately 800 full-time faculty members teach students from 35 states and 102 foreign countries in the institution's more than 365 undergraduate, graduate, and professional degree programs. Information is provided in these sections: (1) "Historical and General Information"; (2) "Academic & Program Information"; (3) "Student Information"; (4) "Faculty & Staff Information"; (5) "Budget & Finance Information"; (6) "Research & Information Services"; and (7) "Facilities Information." (Contains 69 tables and 155 figures.) (SLD)