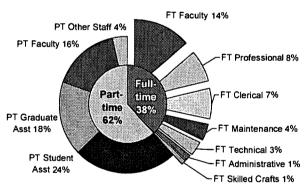

ED 469 644 HE 035 361

AUTHOR Gaylord, Thomas; Bezilla, Dolores; Brown, Phil; Maffei,

Diane; Miller, Betty; Milligan, George; Rogers, Greg;

Sponseller, Eric; Stratton, Richard

TITLE The University of Akron Fact Book, 2002.