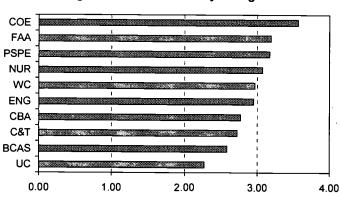

#### ABSTRACT

This fact book provides comprehensive information about the University of Akron, Ohio. It is intended to be a convenient internal reference for answering some of the frequently asked questions about the institution. With an enrollment of more than 24,1000, the University of Akron is among the 75 largest public universities in the United States.

Approximately 800 full-time faculty members teach students from 35 states and 102 foreign countries in the institution's more than 365 undergraduate, graduate, and professional degree programs. Information is provided in these sections: (1) "Historical and General Information"; (2) "Academic & Program Information"; (3) "Student Information"; (4) "Faculty & Staff Information"; (5) "Budget & Finance Information"; (6) "Research & Information Services"; and (7) "Facilities Information." (Contains 69 tables and 155 figures.) (SLD)