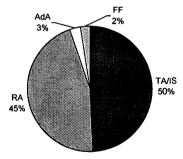

Approximately 800 full-time faculty members teach students from 35 states and 102 foreign countries in the institution's more than 365 undergraduate, graduate, and professional degree programs. Information is provided in these sections: (1) "Historical and General Information"; (2) "Academic & Program Information"; (3) "Student Information"; (4) "Faculty & Staff Information"; (5) "Budget & Finance Information"; (6) "Research & Information Services"; and (7) "Facilities Information." (Contains 69 tables and 155 figures.) (SLD)