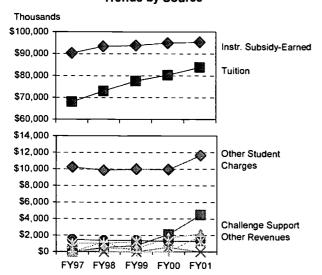

#### ABSTRACT

This fact book provides comprehensive information about the University of Akron, Ohio. It is intended to be a convenient internal reference for answering some of the frequently asked questions about the institution. With an enrollment of more than 24,1000, the University of Akron is among the 75 largest public universities in the United States.

Approximately 800 full-time faculty members teach students from 35 states and 102 foreign countries in the institution's more than 365 undergraduate, graduate, and professional degree programs. Information is provided in these sections: (1) "Historical and General Information"; (2) "Academic & Program Information"; (3) "Student Information"; (4) "Faculty & Staff Information"; (5) "Budget & Finance Information"; (6) "Research & Information Services"; and (7) "Facilities Information." (Contains 69 tables and 155 figures.) (SLD)