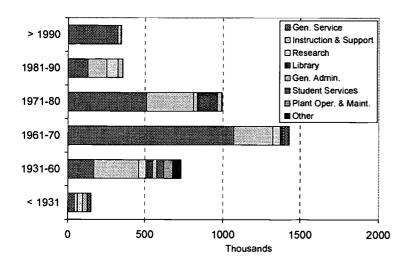

ED 469 644 HE 035 361

AUTHOR Gaylord, Thomas; Bezilla, Dolores; Brown, Phil; Maffei,

Diane; Miller, Betty; Milligan, George; Rogers, Greg;

Sponseller, Eric; Stratton, Richard

TITLE The University of Akron Fact Book, 2002.