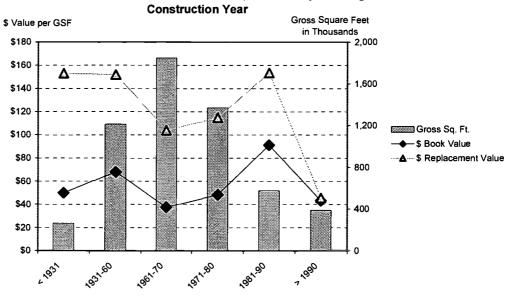

#### ABSTRACT

This fact book provides comprehensive information about the University of Akron, Ohio. It is intended to be a convenient internal reference for answering some of the frequently asked questions about the institution. With an enrollment of more than 24,1000, the University of Akron is among the 75 largest public universities in the United States.

Approximately 800 full-time faculty members teach students from 35 states and 102 foreign countries in the institution's more than 365 undergraduate, graduate, and professional degree programs. Information is provided in these sections: (1) "Historical and General Information"; (2) "Academic & Program Information"; (3) "Student Information"; (4) "Faculty & Staff Information"; (5) "Budget & Finance Information"; (6) "Research & Information Services"; and (7) "Facilities Information." (Contains 69 tables and 155 figures.) (SLD)