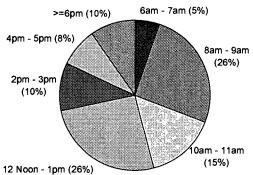

Approximately 800 full-time faculty members teach students from 35 states and 102 foreign countries in the institution's more than 365 undergraduate, graduate, and professional degree programs. Information is provided in these sections: (1) "Historical and General Information"; (2) "Academic & Program Information"; (3) "Student Information"; (4) "Faculty & Staff Information"; (5) "Budget & Finance Information"; (6) "Research & Information Services"; and (7) "Facilities Information." (Contains 69 tables and 155 figures.) (SLD)