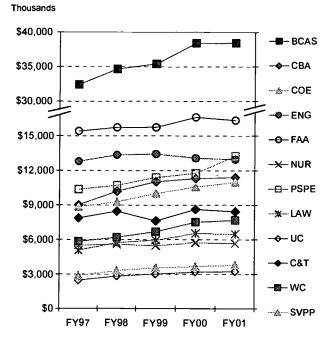

Approximately 800 full-time faculty members teach students from 35 states and 102 foreign countries in the institution's more than 365 undergraduate, graduate, and professional degree programs. Information is provided in these sections: (1) "Historical and General Information"; (2) "Academic & Program Information"; (3) "Student Information"; (4) "Faculty & Staff Information"; (5) "Budget & Finance Information"; (6) "Research & Information Services"; and (7) "Facilities Information." (Contains 69 tables and 155 figures.) (SLD)