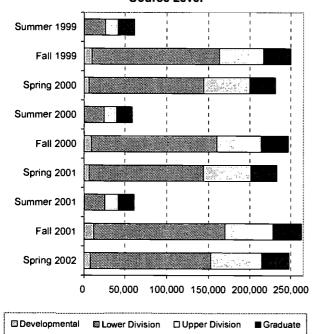

ED 469 644 HE 035 361

AUTHOR Gaylord, Thomas; Bezilla, Dolores; Brown, Phil; Maffei,

Diane; Miller, Betty; Milligan, George; Rogers, Greg;

Sponseller, Eric; Stratton, Richard

TITLE The University of Akron Fact Book, 2002.