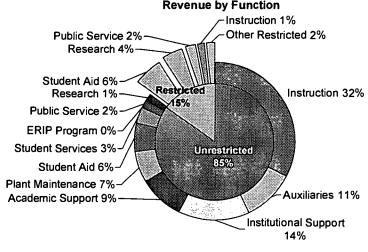

Approximately 800 full-time faculty members teach students from 35 states and 102 foreign countries in the institution's more than 365 undergraduate, graduate, and professional degree programs. Information is provided in these sections: (1) "Historical and General Information"; (2) "Academic & Program Information"; (3) "Student Information"; (4) "Faculty & Staff Information"; (5) "Budget & Finance Information"; (6) "Research & Information Services"; and (7) "Facilities Information." (Contains 69 tables and 155 figures.) (SLD)