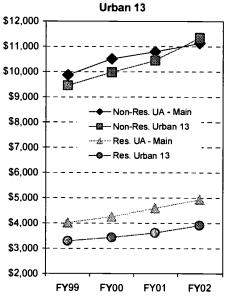

#### ABSTRACT

This fact book provides comprehensive information about the University of Akron, Ohio. It is intended to be a convenient internal reference for answering some of the frequently asked questions about the institution. With an enrollment of more than 24,1000, the University of Akron is among the 75 largest public universities in the United States.

Approximately 800 full-time faculty members teach students from 35 states and 102 foreign countries in the institution's more than 365 undergraduate, graduate, and professional degree programs. Information is provided in these sections: (1) "Historical and General Information"; (2) "Academic & Program Information"; (3) "Student Information"; (4) "Faculty & Staff Information"; (5) "Budget & Finance Information"; (6) "Research & Information Services"; and (7) "Facilities Information." (Contains 69 tables and 155 figures.) (SLD)