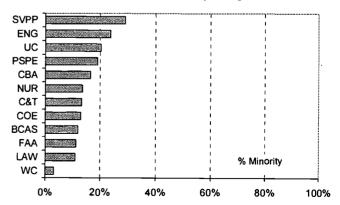

| 102     | 231 | 3%       | 56%     | 0   | 0    | 0   | 0   | 0    | 0    | 4   | 2     | 6    | 0  | 1   | 1   | 121    | 95    | 216 | 3  | 4    | 7  | 1   | Ō      | 1      |
| Į              |         |         |     |          |         |     |      | l   |     | _    |      |     |       |      |    |     |     |        |       |     |    |      |    |     |        |        |

FIGURE 4.8 Fall 2001 Total UA FT-PT Employee Ratio by Vice-Presidency



FIGURE 4.10 Fall 2001 % Female (1) in Senior VP & Provost's Faculty and Staff by College/School



(1) "% Female" is the ratio of the number of resident females divided by the number of resident employees.

FIGURE 4.9 Fall 2001 Faculty



FIGURE 4.11 Fall 2001 % Minority (1) in Senior VP & Provost's Faculty and Staff by College/School



(1) "% Minority" is the ratio of resident non-white employees divided by resident employees less those whose race is "Other or Unknown".

|                | Amei |      |      |      |      |      |      |      |       |       | Oth  | er or | Non  | -Res | L     | 2000    |       |       |         | 2001  |       |        |
|----------------|------|------|------|------|------|------|------|------|-------|-------|------|-------|------|------|-------|---------|-------|-------|---------|-------|-------|--------|
|                | Indi | an   | As   | ian  | BI   | ack  | Hisp | anic | W     | hite  | Unkı | nown  | Ali  | ien  | Α     | II Grou | ps    | Α     | II Grou | ps    | % Res | %      |
| i              | 2000 | 2001 | 2000 | 2001 | 2000 | 2001 | 2000 | 2001 | 2000  | 2001  | 20