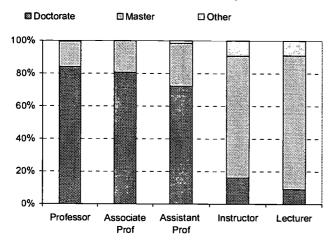

Approximately 800 full-time faculty members teach students from 35 states and 102 foreign countries in the institution's more than 365 undergraduate, graduate, and professional degree programs. Information is provided in these sections: (1) "Historical and General Information"; (2) "Academic & Program Information"; (3) "Student Information"; (4) "Faculty & Staff Information"; (5) "Budget & Finance Information"; (6) "Research & Information Services"; and (7) "Facilities Information." (Contains 69 tables and 155 figures.) (SLD)