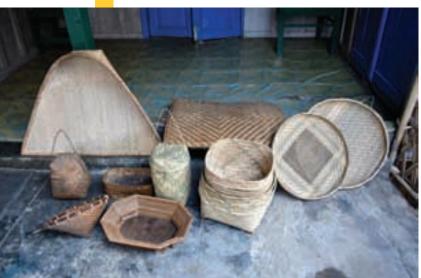

Tribal and Traditional Knowledge Traditional knowledge of *Karbi* tribe of Assam that is using various plants in curing over a dozen different diseases was documented. The knowledge of different *Karbi* crafts like *Hagmar Jong* (a basket), *Bai buk* (garbage tray) along with *Karbi* drink 'Hor-lang' was also documented.

Various Karbi crafts have been documented such as 'Hagmar Jong' is a basket made of Dendrocalamus hamiltonii which is used for storing clothes, Bai buk or the garbage tray made of Bambusa tulda or Bambusa balcooa, brooms prepared from dried branches of Sida acuta and dustbin made of Bambusa tulda. Jambili Athon is one of the dignified cultural symbol, made up of 'Bengvoi' or Wrightia coccinea Sims. A local bird known as Vojaru or Racked-tailed drongo is placed at central branch, is a symbol of wisdom, intellectuality, leadership. Another local bird named, Vorale i.e., Spangled Drongo is placed on other lateral branches are the followers.