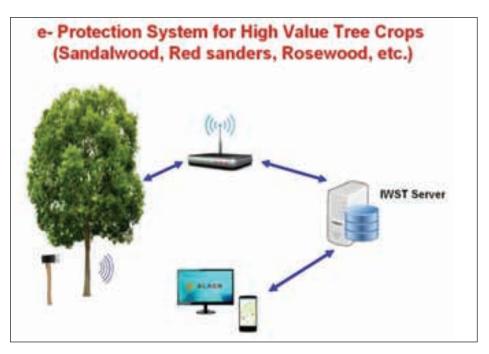

A flexible and biodegradable transparent wood has been fabricated using poplar wood veneer and water soluble polymer - polyvinyl alcohol.

Protocol standardization for microchip based e-protection system for valuable trees has been carried out. Development of protocol for microchip based **e-protection** system for sandalwood trees would help to conserve and enhance the status of these precious bioresources of the country.