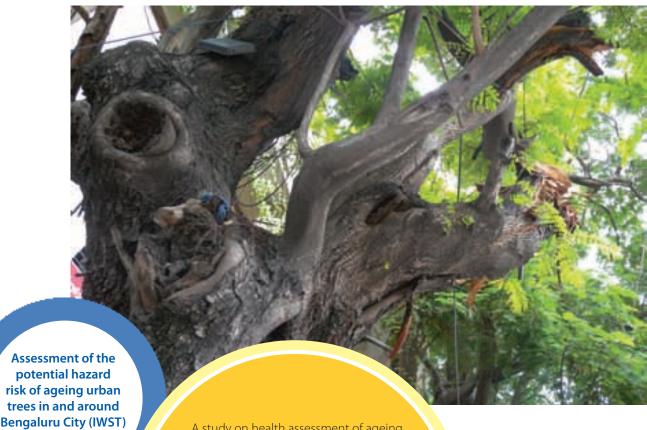

rratic and insufficient rainfall pattern in Kodagu district plays a crucial role and found to be predisposing factor for the decline. Unscientific pruning followed by insects and pathogens attack has contributed to tree decline. Root rot caused by *Phytophthora* sp. was also contributing in mortality in some trees.

Scientific pruning has to be practiced in order to avoid infection to the trees.

Regular monitoring study on a long term basis is needed to know the effect of local climate on susceptibility of the tree species. Resistant trees with initial impact caused by predisposing factors could recover under natural conditions, while the susceptible trees fall prey to other factors.

**Premature** dying of trees of Acrocarpus fraxinifolius (Balangi) in parts of Kodagu district (IWST)





A study on health assessment of ageing urban trees in and around Bengaluru revealed that street trees are highly prone to defects caused by anthropogenic activities. Our assessment revealed that out of 454 trees, 50% of trees are defective, of which the species *Peltophorum ferrugineum* was the most affected one followed by *Swietenia macrophylla* and *Delonix regia*. Tagging of unhealthy trees and scientific pruning for removal of dead/ dried branches for symmetrical and healthy growth of trees is recommended.

Determining biocontrol efficacy of spiders against insect pests of rice agroforestry system (TFRI) Three varieties of paddy viz., Dantwari (early variety), MTU1010 (mid variety) and Kranti (late variety), 500gms each, were obtained from the seed bank of Jawharlal Nehru Krishi Vis