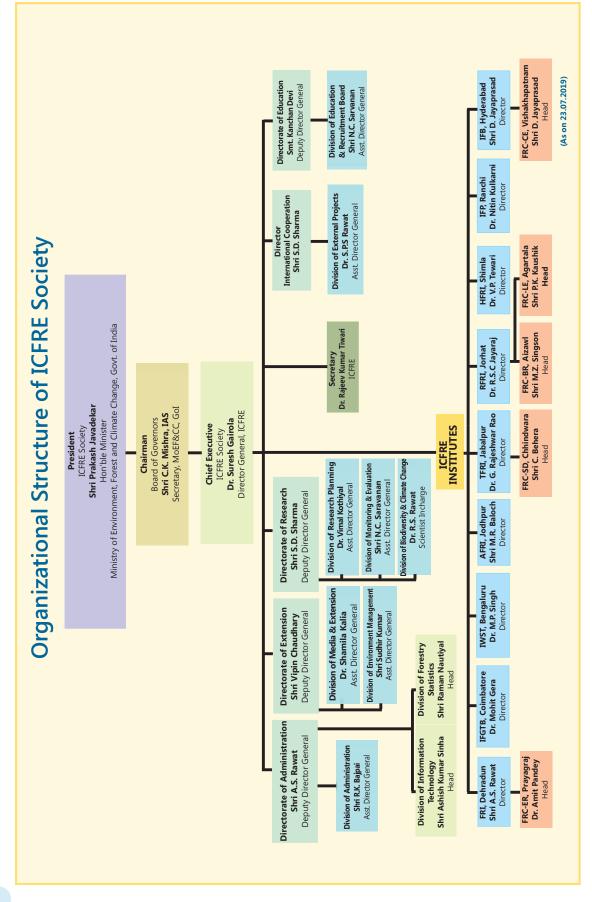

CHAPTER

Introduction

25<sup>th</sup> Annual General Meeting of ICFRE Society

Indian Council of Forestry Research and Education (ICFRE) is an autonomous organization under the Ministry of Environment, Forest and Climate Change (MoEF & CC), Government of India. The Hon'ble Minister of Environment, Forest and Climate Change is the President of ICFRE society and the Director General is its Chief Executive. The General Body is the supreme authority of the ICFRE, headed by the Union Minister, Environment, Forest and Climate Change, Government of India. Its members consist of serving and retired officers from various state governments, educational institutes, and scientific organizations.