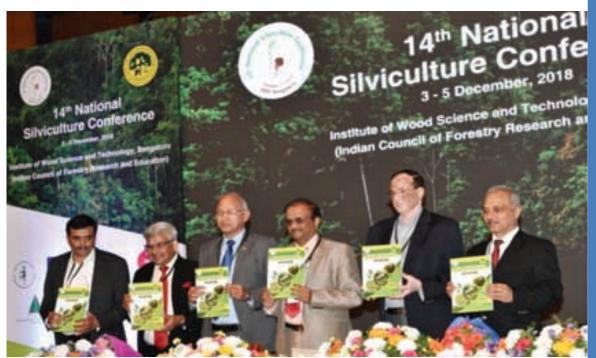

- Ist National Research Conference (NRC)- "Towards Resilient Ecosystems: The Role of Forestry Research" on 8 and 9 May 2018 at IFGTB, Coimbatore (Tamil Nadu).
- 14<sup>th</sup> Silviculture Conference- Forest and Sustainability: Securing a Common Future was held from 3 to 5 December 2018 at IWST, Bengaluru (Karnataka).
- Three Regional Research Conference (RRCs) were held at HFRI, Shimla (H.P.); IFP, Ranchi (Jharkhand) and RFRI, Jorhat (Assam).