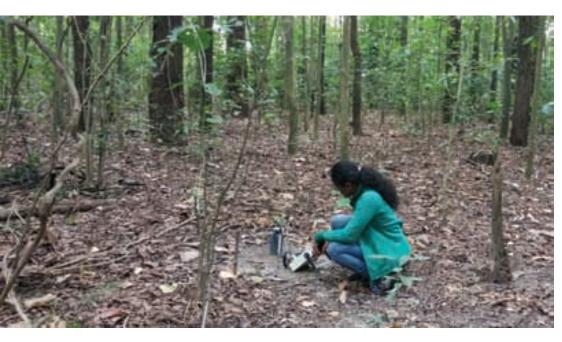

Carbon sequestration and carbon dioxide emission from the soils under different forest covers in **Uttarakhand (FRI)** 

> CO eflux measurement in sal forest, Dehradun

Data on carbon dioxide emission from the soils under different forest covers in Uttarakhand were collected and average values of the collected data reveal higher CO<sub>2</sub> emissions in sal forest  $(3.49 \mu mol CO_3 m^{-2} sec^{-1})$  as compared to chirpine forest (3.20 µmol CO<sub>3</sub>m<sup>-2</sup>sec<sup>-1</sup>). The higher values of carbon dioxide emission in sal vegetation correspond to the higher soil temperature (20.10°C and soil moisture (29.27%). Soil temperature is the most important environmental factor controlling soil respiration rates

because it affects the respiratory enzyme present in both root and soil microbial biomass. The temperature has a limiting effect on microbial populations at lower temperature than at higher temperature. Comparatively higher soil organic carbon was observed in chirpine vegetation (100.11 t/ha) as compared to the sal vegetation (75.68 t/ha). Promoting soil carbon sequestration is an effective strategy for reducing atmospheric CO<sub>2</sub> and improving soil quality.