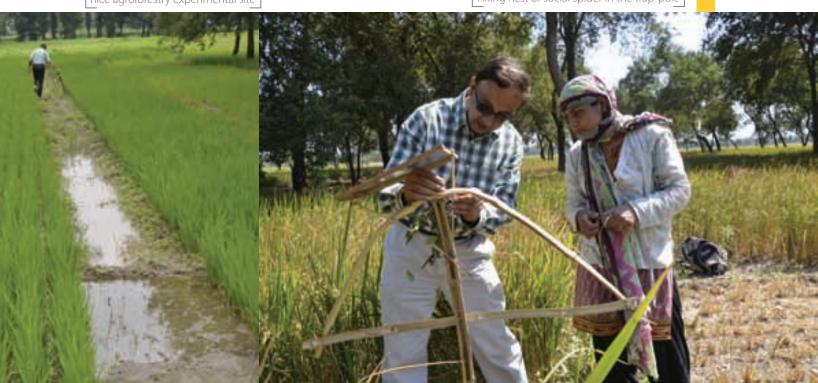

## 2.2.3

Social Forestry, **Agro-forestry/ Farm Forestry** 

**Evaluation of** windbreaks for enhancing water use efficiency, crop productivity and climate change resilience in farmlands in semiarid regions of Tamil Nadu (IFGTB)

IFGTB, Coimbatore released five productive clones of Casuarina junghuhniana (jungli saru) suitable for windbreak agroforestry system. The clones were deployed in semi-arid regions of Tamil Nadu for assessment

of their efficacy in micro-climate moderation, enhancing of water use efficiency, agriculture crop productivity and soil moisture retention in the farm fields. Red gram (variety CO-18) was planted both inside the windbreaks

Measuring soil moisture in the farm field with windbreaks in Coimbatore district of Tamil Nadu

and outside the windbreaks at farm field in Coimbatore. Soil moisture was monitored inside the windbreak farm field and open farm field after irrigation to crops for five consecutive days. The windbreak conserved more soil moisture, around 20% moisture inside the field with windbreaks whereas the open field

measured only 1% moisture at the end of 5<sup>th</sup> day. Thus, the microclimatic condition of windbreaks was more effective in reducing direct water loss from the soil, improves water conservation and allows the crop to make better use of available moisture over the course of a growing season.

Average soil moisture content inside the field with windbreaks and in the adjoining open field during five consecutive days in Coimbatore district of Tamil Nadu

Evaluation of superior phenotypes of *Azadirachta indica* A. Juss. (neem) for agroforestry systems (IFGTB) Seeds from 25 Candidate Plus Trees of *Azadirachta indica* (neem) selected in western zone of Tamil Nadu were collected and raised in nursery. Six months old seedlings were studied for dry matter allocation in leaf, shoot and root. There existed statistically significant variation among progenies of the selected phenotypes of neem in respect of dry matter allocation. Among the selected candidate trees, family No. N-16 registered greater dry