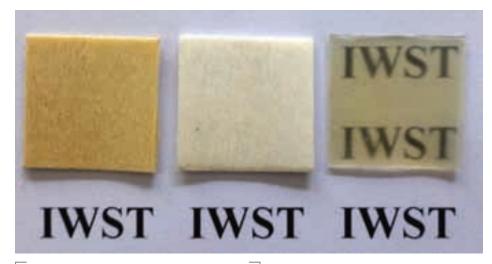

I am happy to learn that recently three testing laboratories of Institute of Wood Science and Technology, Bengaluru have been granted National Accreditation Board for Testing and Calibration Laboratories (NABL) accreditation for two years. A flexible and biodegradable transparent wood has been fabricated using poplar wood veneer and also developed nanocellulose networked natural fibers (Jute, arecanut, banana, wood) composite material.

A flexible and biodegradable transparent wood has been fabricated using poplar wood veneer and water soluble polymer - polyvinyl alcohol.

Protocol standardization for microchip based e-protection system for valuable trees has been carried out. Development of protocol for microchip based **e-protection** system for sandalwood trees would help to conserve and enhance the status of these precious bioresources of the country.