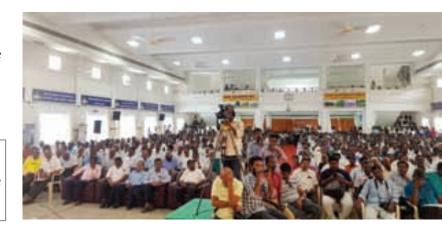

IFGTB, Coimbatore organized **Tree Growers Mela** on 13 February 2019 at A.S. Mahal, Tiruvannamalai under the theme "Smart Cultivation for Increasing Farm Income and Green Cover", in collaboration with Tiruvannamalai Forest Division, Tamil Nadu Forest Department.