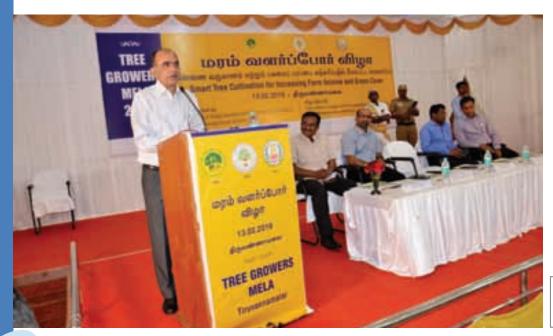

IFGTB, Coimbatore organized **Tree Growers Mela** on 13 February 2019 at A.S. Mahal, Tiruvannamalai under the theme "Smart Cultivation for Increasing Farm Income and Green Cover", in collaboration with Tiruvannamalai Forest Division, Tamil Nadu Forest Department.