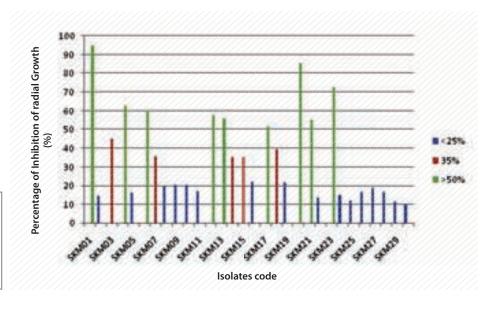

rium oxysporum, Phytophthora infestans, Ralstonia solanacearum and Trichosporium vesiculosum. With a view to develop

suitable management measures different isolates of beneficial microbes such as Bacillus and Trichoderma species obtained from the rhizosphere of healthy plantations of casuarina were evaluated for their antagonistic effect against the pathogen *T. vesiculosum* under *in* vitro condition. Nine isolates of Bacillus velezensis effectively inhibited the mycelial growth of the fungal pathogen.

**Investigations on** casuarina mortality in different agroclimatic zones of Tamil Nadu and developing of suitable management measures including identification of tolerant materials (IFGTB)



Antagonistic effect of isolates of Bacillus against stem wilt disease pathogen



















Bioformulations of Micromonospora for bio control and biofertilization activity in Casuarinas (IFGTB) The beneficial microbe, *Micromonospora* spp. isolated from the root nodules of *Casuarina equisetifolia* (jungli saru) was mass cultured and tested for its biocontrol and bio fertilization activities in the field. The microbe applied to the wilt affected saplings of casuarina clone (CH5) at farmers field could effectively control the diseases and 100% recovery

of the affected plants was observed. Three strains of *Micromonospora* spp. obtained from the field were identified as *M. maritama*, *M. chalceae* and *M. shwarzwladiensis* through 16s rRNA sequence. These sequencing were deposited in National Centre for Biotechnology Information (NCBI).





Sapling of casuarina clone (CH5) aff