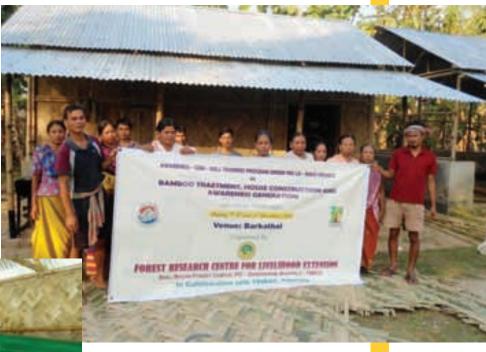

IFGTB, Coimbatore organized **Tree Growers Mela** on 13 February 2019 at A.S. Mahal, Tiruvannamalai under the theme "Smart Cultivation for Increasing Farm Income and Green Cover", in collaboration with Tiruvannamalai Forest Division, Tamil Nadu Forest Department.

A bamboo nursery having 20 bamboo species was established in the **Rashtrapati Bhawan**, New Delhi with financial support of the National Bamboo Mission, Ministry of Agriculture & Farmers Welfare, Govt. of India and technical assistance of

Forest Research Institute, Dehradun. The nursery was inaugurated by **Hon'ble President of India Shri Ram Nath Kovind** on 16 July 2018.

A new "Extension Strategy and Extension Action Plan for ICFRE 2018-2023" having essence of earlier strategies along with new initiatives is formulated incorporating the inputs from the ICFRE institutes.