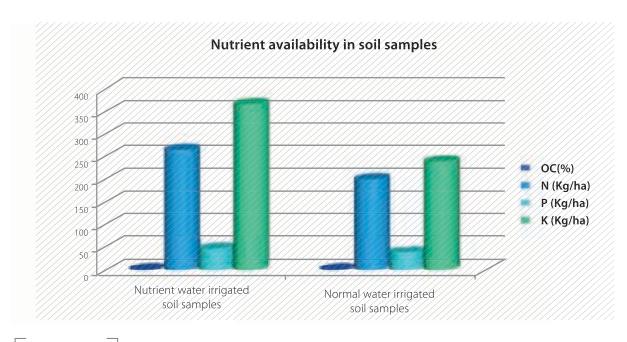

Installation of solar water heating systems at Mandi (H.P.)

Nelapattu Bird Sanctuary provides nesting as well as roosting grounds for a significant number of migratory waterfowl. The farmers used nutrient rich freshwater for irrigating their paddy fields. The sediment samples collected from three different locations were analyzed. The pond samples and nutrient water irrigated soil samples are comparatively having the same values of N (213.15 kg/ha), P (49 kg/ha), K (287.63 kg/ha) and O.C (1.4%). Whereas normal water irrigated soil samples slightly

differed in N (184.5 kg/ha), P (47.62 kg/ ha), K (253.72 kg/ha) and O.C (1.28) with the pond and nutrient water irrigated soil samples. During the winter season the water was slightly acidic (pH=6-6.5) and having high Orthophosphate (0.05-1.13 mg/L) due to high population of birds dropping their faecal matter into the pond.

Comparison of nutrients in sanctuary water with normal water

2.1.4

**Biodiversity** 

Bamboo nursery was inaugurated by Hon'ble President of India Shri. Ram Nath Kovind

Forest Research Institute, Dehradun has established a Bamboo Nursery at the Rashtrapati Bhawan, New Delhi to generate awareness among the general public about the bamboo diversity and its uses. Personnel of Rashtrapati Bhavan were trained in FRI for the up keeping, enrichment and maintenance of the established bamboo nursery.