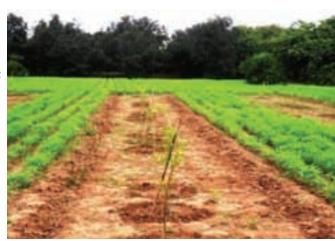

IFGTB, Coimbatore released five productive clones of Casuarina junghuhniana (jungli saru) suitable for windbreak agroforestry system. The clones were deployed in semi-arid regions of Tamil Nadu for assessment

of their efficacy in micro-climate moderation, enhancing of water use efficiency, agriculture crop productivity and soil moisture retention in the farm fields. Red gram (variety CO-18) was planted both inside the windbreaks

Measuring soil moisture in the farm field with windbreaks in Coimbatore district of Tamil Nadu

and outside the windbreaks at farm field in Coimbatore. Soil moisture was monitored inside the windbreak farm field and open farm field after irrigation to crops for five consecutive days. The windbreak conserved more soil moisture, around 20% moisture inside the field with windbreaks whereas the open field

measured only 1% moisture at the end of 5<sup>th</sup> day. Thus, the microclimatic condition of windbreaks was more effective in reducing direct water loss from the soil, improves water conservation and allows the crop to make better use of available moisture over the course of a growing season.

Average soil moisture content inside the field with windbreaks and in the adjoining open field during five consecutive days in Coimbatore district of Tamil Nadu

Evaluation of superior phenotypes of *Azadirachta indica* A. Juss. (neem) for agroforestry systems (IFGTB) Seeds from 25 Candidate Plus Trees of *Azadirachta indica* (neem) selected in western zone of Tamil Nadu were collected and raised in nursery. Six months old seedlings were studied for dry matter allocation in leaf, shoot and root. There existed statistically significant variation among progenies of the selected phenotypes of neem in respect of dry matter allocation. Among the selected candidate trees, family No. N-16 registered greater dry