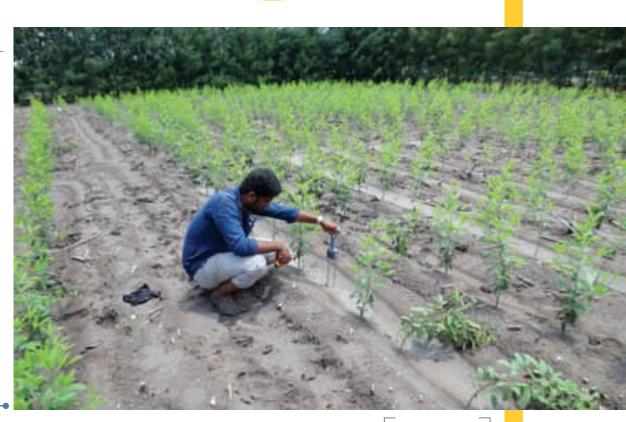

## 2.2.3

Social Forestry, **Agro-forestry/ Farm Forestry** 

**Evaluation of** windbreaks for enhancing water use efficiency, crop productivity and climate change resilience in farmlands in semiarid regions of Tamil Nadu (IFGTB)

IFGTB, Coimbatore released five productive clones of Casuarina junghuhniana (jungli saru) suitable for windbreak agroforestry system. The clones were deployed in semi-arid regions of Tamil Nadu for assessment

of their efficacy in micro-climate moderation, enhancing of water use efficiency, agriculture crop productivity and soil moisture retention in the farm fields. Red gram (variety CO-18) was planted both inside the windbreaks

Measuring soil moisture in the farm field with windbreaks in Coimbatore district of Tamil Nadu

and outside the windbreaks at farm field in Coimbatore. Soil moisture was monitored inside the windbreak farm field and open farm field after irrigation to crops for five consecutive days. The windbreak conserved more soil moisture, around 20% moisture inside the field with windbreaks whereas the open field

measured only 1% moisture at the end of 5<sup>th</sup> day. Thus, the microclimatic condition of windbreaks was more effective in reducing direct water loss from the soil, improves water conservation and allows the crop to make better use of available moisture over the course of a growing season.