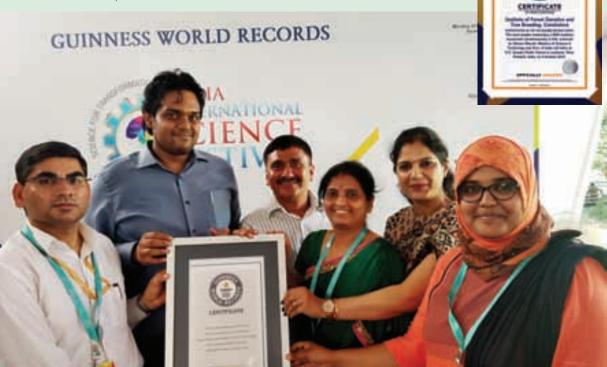

Guinness World Record was created on "Maximum people conducting a DNA isolation experiment simultaneously" at India International Science Festival (IISF), 2018 held at Lucknow from 5 to 8 October 2018 using ArborEasy® DNA Isolation Kit developed by IFGTB. Five hundred and fifty students isolated DNA from banana in 61 minutes breaking the earlier record of 302 students established by Seattle Children's Research Institute, USA.