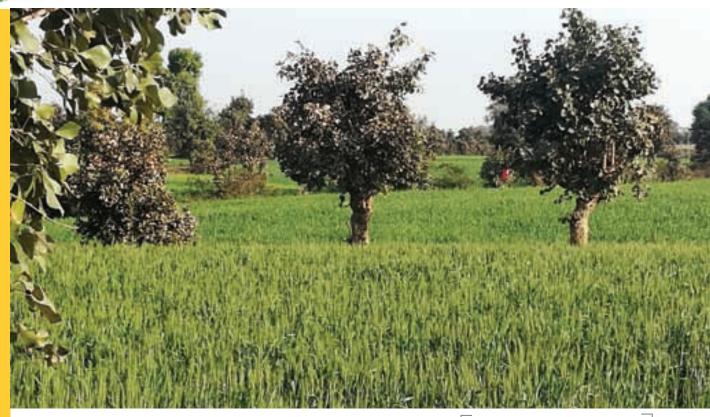

IFGTB, Coimbatore released five productive clones of Casuarina junghuhniana (jungli saru) suitable for windbreak agroforestry system. The clones were deployed in semi-arid regions of Tamil Nadu for assessment

of their efficacy in micro-climate moderation, enhancing of water use efficiency, agriculture crop productivity and soil moisture retention in the farm fields. Red gram (variety CO-18) was planted both inside the windbreaks

Measuring soil moisture in the farm field with windbreaks in Coimbatore district of Tamil Nadu

and outside the windbreaks at farm field in Coimbatore. Soil moisture was monitored inside the windbreak farm field and open farm field after irrigation to crops for five consecutive days. The windbreak conserved more soil moisture, around 20% moisture inside the field with windbreaks whereas the open field

measured only 1% moisture at the end of 5<sup>th</sup> day. Thus, the microclimatic condition of windbreaks was more effective in reducing direct water loss from the soil, improves water conservation and allows the crop to make better use of available moisture over the course of a growing season.