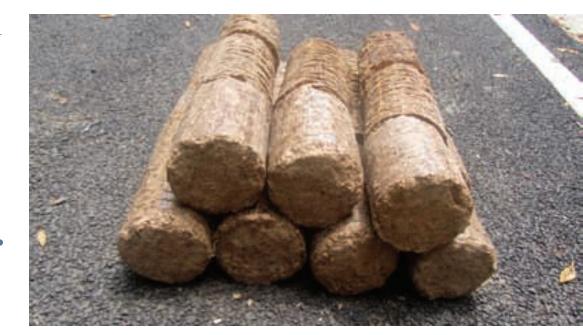

**High density briquettes** were successfully prepared using invasive forest weeds, Lantana camara (lantana) and Prosopis juliflora (Ballari Jalli) biomass using an industrial briquetting machine. The briquettes produced from Lantana camara and Prosopis Juliflora were found to have high energy density. Low ash content (<2%) present in the briquettes give an added advantage. Trainings were given to local briquette making industries, Karnataka Forest Department officials and villagers.