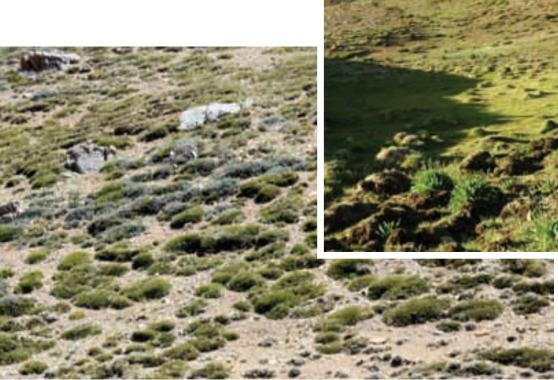

Ecological studies in alpine pastures of district Shimla, Himachal Pradesh (HFRI)

View of Alpine Pasture, Mural Danda

Ecological studies in alpine pastures Talra and Mural Danda of Shimla district were conducted during premonsoon, monsoon and winter seasons. Findings of the studies are tabulated below:

| Talra Alpine Pasture |                         |                        |                 |                      |
|----------------------|-------------------------|------------------------|-----------------|----------------------|
| Season               | No. of species recorded | Dominant Species       | Diversity Index | Biomass<br>(t/Ha)    |
| Pre-monsoon          | 40                      | Trifolium repens       | 3.14            | AGB=2.37, BGB= 5.64  |
| Monsoon              | 47                      | Trifolium repens       | 3.21            | AGB= 2.93, BGB= 5.04 |
| Winter               | 32                      | Anaphalis triplinervis | 3.02            | AGB= 1.41, BGB= 3.11 |

\_\_\_\_\_\_ Allium humile

| Season      | No. of species recorded | Dominant Species         | Diversity<br>Index | Biomass<br>(t/Ha)    |
|-------------|-------------------------|--------------------------|--------------------|----------------------|
| Pre-monsoon | 44                      | Achillea millefolium     | 3.46               | AGB=2.96, BGB= 6.27  |
| Monsoon     | 46                      | Tanacetum dolichophyllum | 3.51               | AGB= 3.86, BGB= 6.98 |
| Winter      | 28                      | Potentilla atrosanguinea | 3.18               | AGB= 1.46, BGB= 3.25 |

AGB= Above ground Biomass, BGB= Below ground Biomass

Phytosociological data and soil samples were collected from selected sites at Badang, Langza, Komic Demul, Dhinam Gete, Chichham-1 & Chichham-2. A total of 52 plant species belonging to 22 families, 6 shrubs and 46 herbs were recorded from 4 sites.

#### Herbs:

Aconitum sp., Aconogonum tortuosum, Allium carolinianum, Arnebia euchroma, Artemisia gmelinii, Astragalus sp.,

**Assessment of** vegetation in Kibber Wildlife Sanctuary, distt. Lahaul Spiti, **Himachal Pradesh** (HFRI)