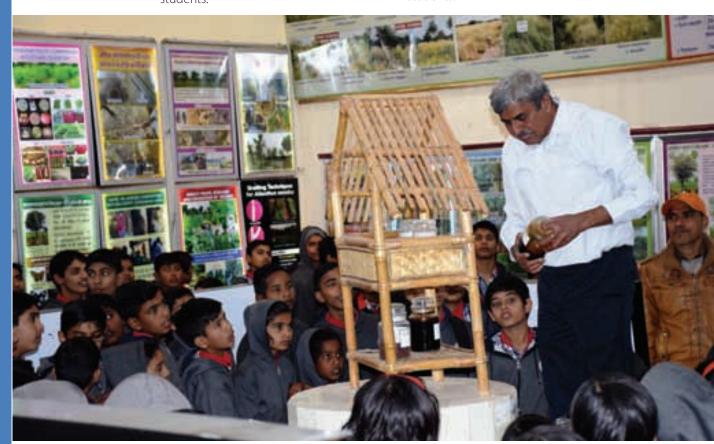

A Mobile App on "Forest Disease Management in Nurseries and Plantations" was developed by IFGTB.

**Extension** 

**Prakriti,** a scientist – student connect programme, was envisaged for creating awareness amongst the students and accordingly ICFRE entered into MoUs with Kendriya Vidyalaya Sangathan (KVS) and Navodaya Vidyalaya Samiti (NVS). The programme is now operational across the ICFRE institutes throughout the country. Over 6600 students and staff belonging to 28 KVs & 12 JNVs situated in different parts of the country have been sensitized through various programmes

To bring an awareness among the young generation about the environment and forest, ICFRE has entered into MoUs with Kendriya Vidyalaya Sangathan (KVS) and Navodaya Vidyalaya Samiti (NVS) and "Prakriti" – A scientist - student connect programme was envisaged accordingly. This programme is now operational across the ICFRE institutes throughout the country. The activities include visit of students and teachers to ICFRE institutes for sensitization about the general functioning of the institute and exposure to the laboratories, models and other exhibits. Interactive programmes, exposure visits, screening of short documentaries and some practical hands on plantings etc. through active participation of students have been done successfully.