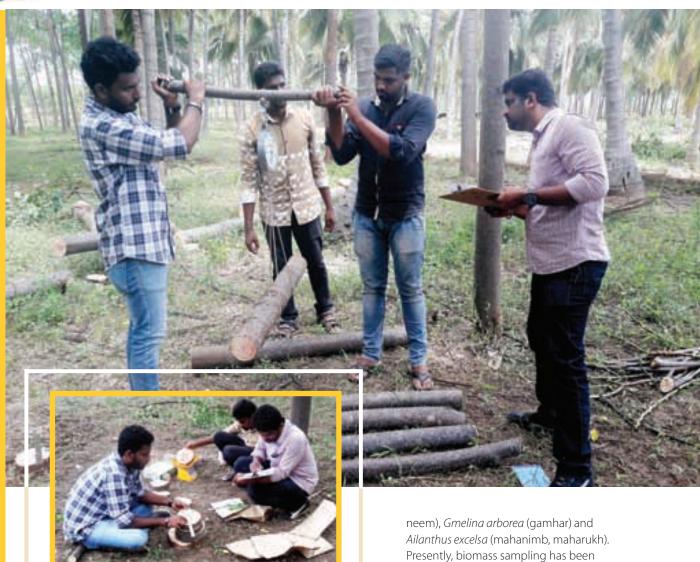

Biomass equations were developed for five common species of bamboo of Mizoram by ICFRE. A report is published on one study which is also available on the ICFRE website.

Studies were conducted on carbon dioxide emission from the soils under different forest covers in Uttarakhand. The result shows that promoting soil carbon sequestration is an effective strategy for reducing atmospheric CO<sub>2</sub> and improving soil quality.