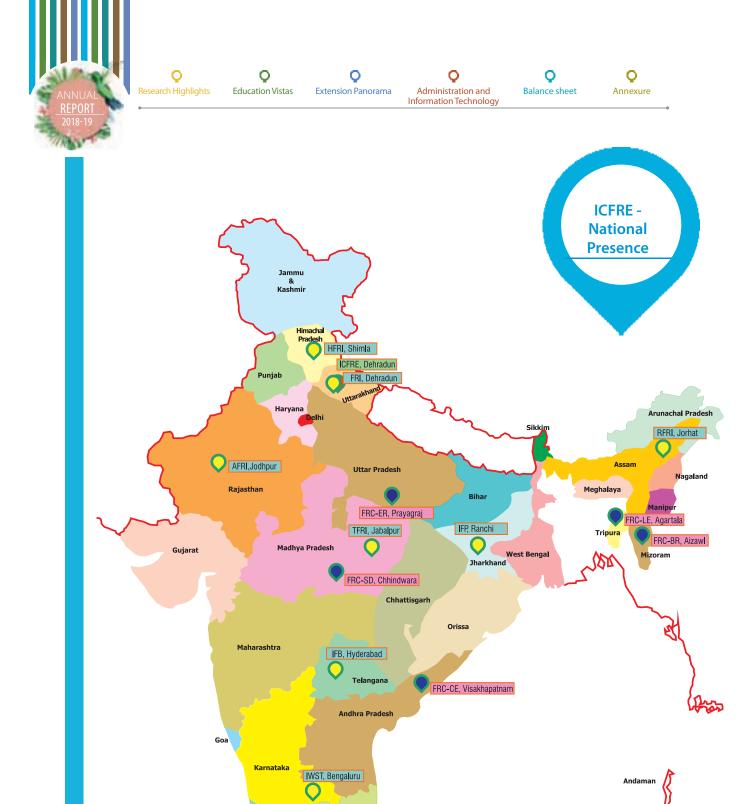

IFGTB, Coimbatore

Laksha Dweep Islands

MAP NOT TO SCALE

ICFRE, HQ

Institutes

Centres

- To undertake, aid, promote and coordinate forestry research, education and extension leading to scientific and sustainable management of forest resources in the country.
- ii. To align forestry research programs in the council with national priorities including achievement of Sustainable Development Goals and combating climate change.
- iii. To provide scientific advice and policy support to the central and state governments aiding informed decision making in forestry matters of national importance and international commitments.
- iv. To act as a repository of scientific knowledge related to forestry, environment and climate change, and disseminate such knowledge to various stakeholders.
- To provide technical assistance and support to states, forest- based industries, tree growers, farmers and others for forest protection, afforestation, agro- forestry and allied activities.
- vi. To develop appropriate forest based technologies, processes and products for sustainable resource use, livelihoods and economic growth.
- vii. To provide livelihood support to forest dependent communities through transfer of scientific knowledge and appropriate forest-based technologies.
- viii. To develop technically qualified human resource for forestry sector.
- ix. To promote forestry education in the country and facilitate universities in improving quality through technical and financial support including development of uniform curricula.
- x. To provide consultancy and capacity building services in environment and forest sector.
- xi. To develop and maintain National Forest Library and Information Centre for forestry and allied sciences.