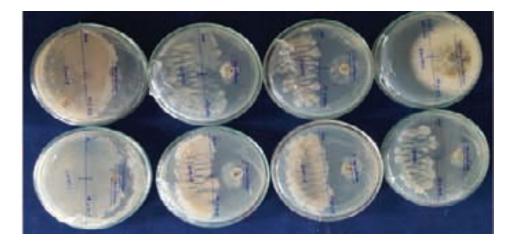

that the problem was associated with different causal organisms such as Diplodia natalensis, Fusarium oxysporum, Phytophthora infestans, Ralstonia solanacearum and Trichosporium vesiculosum. With a view to develop

suitable management measures different isolates of beneficial microbes such as Bacillus and Trichoderma species obtained from the rhizosphere of healthy plantations of casuarina were evaluated for their antagonistic effect against the pathogen *T. vesiculosum* under *in* vitro condition. Nine isolates of Bacillus velezensis effectively inhibited the mycelial growth of the fungal pathogen.

**Investigations on** casuarina mortality in different agroclimatic zones of Tamil Nadu and developing of suitable management measures including identification of tolerant materials (IFGTB)



Antagonistic effect of isolates of Bacillus against stem wilt disease pathogen



















Bioformulations of Micromonospora for bio control and biofertilization activity in Casuarinas (IFGTB) The beneficial microbe, *Micromonospora* spp. isolated from the root nodules of *Casuarina equisetifolia* (jungli saru) was mass cultured and tested for its biocontrol and bio fertilization activities in the field. The microbe applied to the wilt affected saplings of casuarina clone (CH5) at farmers field could effectively control the diseases and 100% recovery

of the affected plants was observed. Three strains of *Micromonospora* spp. obtained from the field were identified as *M. maritama*, *M. chalceae* and *M. shwarzwladiensis* through 16s rRNA sequence. These sequencing were deposited