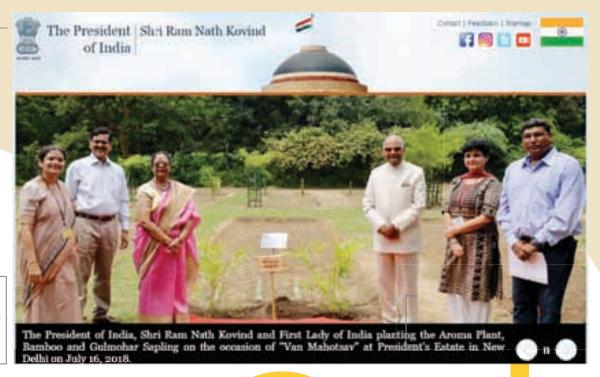

A bamboo nursery having 20 bamboo species was established in the **Rashtrapati Bhawan**, New Delhi with financial support of the National Bamboo Mission, Ministry of Agriculture & Farmers Welfare, Govt. of India and technical assistance of

Forest Research Institute, Dehradun. The nursery was inaugurated by **Hon'ble President of India Shri Ram Nath Kovind** on 16 July 2018.

A new "Extension Strategy and Extension Action Plan for ICFRE 2018-2023" having essence of earlier strategies along with new initiatives is formulated incorporating the inputs from the ICFRE institutes.

Comparison of nutrients in sanctuary water with normal water

2.1.4

**Biodiversity** 

Bamboo nursery was inaugurated by Hon'ble President of India Shri. Ram Nath Kovind

Forest Research Institute, Dehradun has established a Bamboo Nursery at the Rashtrapati Bhawan, New Delhi to generate awareness among the general public about the bamboo diversity and its uses. Personnel of Rashtrapati Bhavan were trained in FRI for the up keeping, enrichment and maintenance of the established bamboo nursery.

A total of 20 bamboo species [Bambusa balcooa Roxb., Bambusa bambos (L.) Voss., Bambusa multiplex (Lour.) Raeusch. ex Schult., Bambusa nutans (Munro) Kuntze, Bambusa polymorpha Munro, Bambusa striata Lodd. ex Lindl., Bambusa tulda Roxb., Bambusa vulgaris Schrad., Bambusa wamin E.G.Camus, Dendrocalamus asper (Schult.) Backe, Dendrocalamus calostachyus (Kurz) Kurz, Dendrocalamus giganteus Munro, Dendrocalamus hamiltonii Nees & Arn. ex Munro, Dendrocalamus membranaceus Munro, Dendrocalamus somdevaii H.B. Naithani, Dendrocalamus strictus (Roxb.) Nees, Gigantochloa atroviolacea Widjaja, Guadua angustifolia Kunth, Phyllostachys aurea Rivière & C. Rivière and Pseudosasa japonica (Steud.) Makino] were planted in the nursery. Bamboo Nursery was inaugurated by Hon'ble President of India Shri Ram Nath Kovind on 16 July 2018.