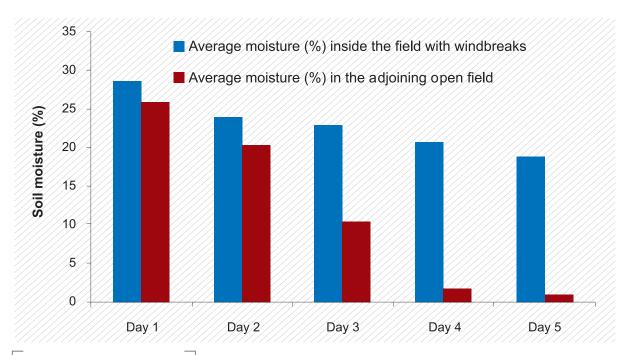

Measuring soil moisture in the farm field with windbreaks in Coimbatore district of Tamil Nadu

and outside the windbreaks at farm field in Coimbatore. Soil moisture was monitored inside the windbreak farm field and open farm field after irrigation to crops for five consecutive days. The windbreak conserved more soil moisture, around 20% moisture inside the field with windbreaks whereas the open field

measured only 1% moisture at the end of 5<sup>th</sup> day. Thus, the microclimatic condition of windbreaks was more effective in reducing direct water loss from the soil, improves water conservation and allows the crop to make better use of available moisture over the course of a growing season.

Average soil moisture content inside the field with windbreaks and in the adjoining open field during five consecutive days in Coimbatore district of Tamil Nadu

Evaluation of superior phenotypes of *Azadirachta indica* A. Juss. (neem) for agroforestry systems (IFGTB) Seeds from 25 Candidate Plus Trees of *Azadirachta indica* (neem) selected in western zone of Tamil Nadu were collected and raised in nursery. Six months old seedlings were studied for dry matter allocation in leaf, shoot and root. There existed statistically significant variation among progenies of the selected phenotypes of neem in respect of dry matter allocation. Among the selected candidate trees, family No. N-16 registered greater dry