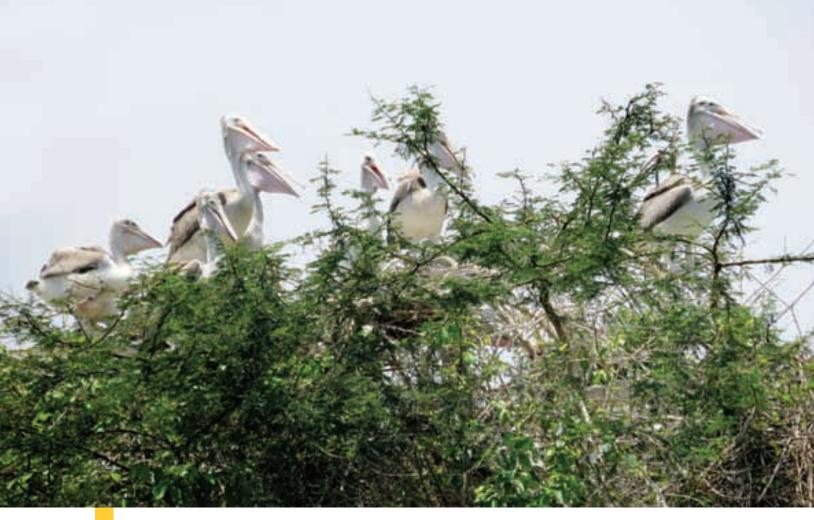

Studies conducted on impact of nutrient loading from droppings of nesting migratory waterfowl in the wetland ecosystem of Nelapattu bird sanctuary, Andhra Pradesh revealed that the pond water becomes slightly acidic during winter season due to high population of migratory birds droppings. This makes the water excessively nutrient rich. The growth of lettuce in this nutrient rich water hampers the growth of algae, the main food of fish and also hinders the growth of insects and other zooplanktons which in turn reduce the availability of food for nesting birds.

Installation of solar water heating systems at Mandi (H.P.)

Nelapattu Bird Sanctuary provides nesting as well as roosting grounds for a significant number of migratory waterfowl. The farmers used nutrient rich freshwater for irrigating their paddy fields. The sediment samples collected from three different locations were analyzed. The pond samples and nutrient water irrigated soil samples are comparatively having the same values of N (213.15 kg/ha), P (49 kg/ha), K (287.63 kg/ha) and O.C (1.4%). Whereas normal water irrigated soil samples slightly

differed in N (184.5 kg/ha), P (47.62 kg/ ha), K (253.72 kg/ha) and O.C (1.28) with the pond and nutrient water irrigated soil samples. During the winter season the water was slightly acidic (pH=6-6.5) and having high Orthophosphate (0.05-1.13 mg/L) due to high population of birds dropping their faecal matter into the pond.

The water lettuce growing predominantly in this season due to excessive nutrient richness of the water. Impacts of nutrient loading from droppings of nesting migratory waterfowl in the wetland ecosystem of Nelapattu bird sanctuary, Andhra Pradesh (IFB)

Birds in Nelapattu Sanctuary Wherever water lettuce was more, the algae was found to be less, so food for fish will be less so also other insects and zooplanktons, therefore, the

nesting birds get less food. The forest department is cleaning the water lettuce from time to time for this reason.