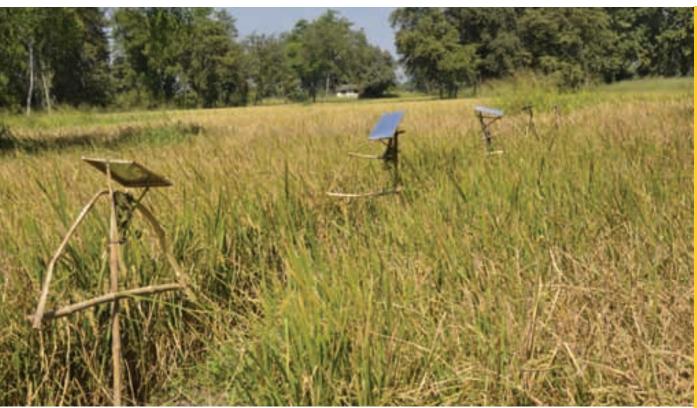

IFGTB, Coimbatore released five productive clones of Casuarina junghuhniana (jungli saru) suitable for windbreak agroforestry system. The clones were deployed in semi-arid regions of Tamil Nadu for assessment

of their efficacy in micro-climate moderation, enhancing of water use efficiency, agriculture crop productivity and soil moisture retention in the farm fields. Red gram (variety CO-18) was planted both inside the windbreaks

Measuring soil moisture in the farm field with windbreaks in Coimbatore district of Tamil Nadu

and outside the windbreaks at farm field in Coimbatore. Soil moisture was monitored inside the windbreak farm field and open farm field after irrigation to crops for five consecutive days. The windbreak conserved more soil moisture, around 20% moisture inside the field with windbreaks whereas the open field

measured only 1% moisture at the end of 5<sup>th</sup> day. Thus, the microclimatic condition of windbreaks was more effective in reducing direct water loss from the soil, improves water conservation and allows the crop to make better use of available moisture over the course of a growing season.

Average soil moisture content inside the field with windbreaks and in the adjoining open field during five consecutive days in Coimbatore district of Tamil Nadu

Evaluation of superior phenotypes of *Azadirachta indica* A. Juss. (neem) for agroforestry systems (IFGTB) Seeds from 25 Candidate Plus Trees of *Azadirachta indica* (neem) selected in western zone of Tamil Nadu were collected and raised in nursery. Six months old seedlings were studied for dry matter allocation in leaf, shoot and root. There existed statistically significant variation among progenies of the selected phenotypes of neem in respect of dry matter allocation. Among the selected candidate trees, family No. N-16 registered greater dry