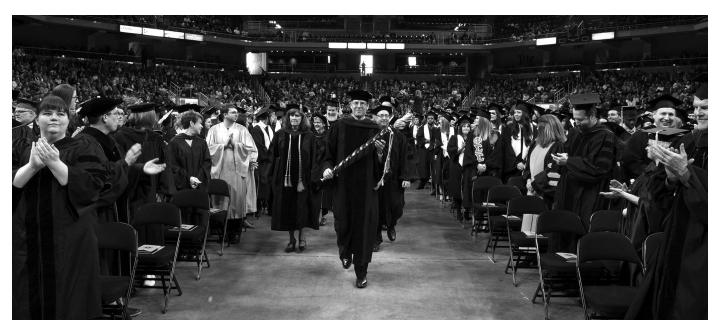

# **COMMENCEMENT CEREMONY**

Commencement exercises today at Northern Kentucky University give special attention to the pageantry of the ceremony. The counterpart of this pageantry is enacted each year on campuses all over the world. It is the solemn climax and recognition of the graduates' years of study and preparation for increased responsibility.

# **GRAND MARSHAL**

The Grand Marshal is the president of the Faculty Senate, or his/her designate, and represents the faculty. President Matthew Zacate holds this honor today.

# **STUDENT MARSHALS**

The students in gold gowns are Student Marshals. They have been selected on the basis of outstanding records of scholastic achievement.

# PRESIDENTIAL AMBASSADORS

Student ushers are Presidential Ambassadors. They are selected on the basis of their records of scholastic achievement and their ability to serve the university.