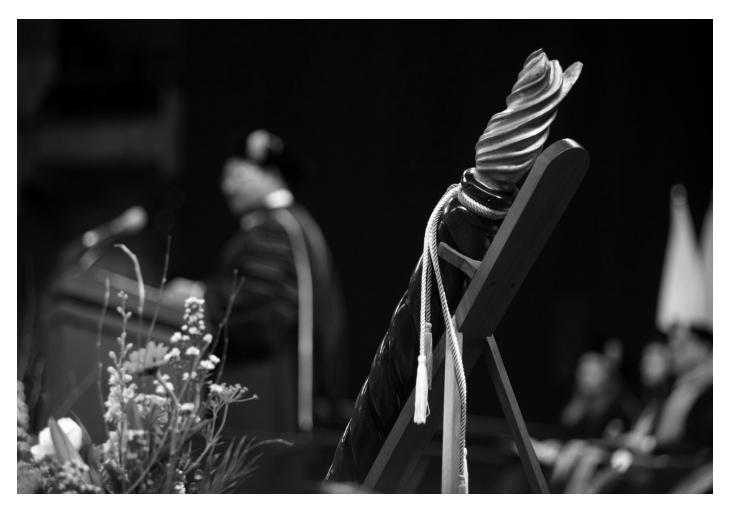

# THE UNIVERSITY MACE

The mace, which traces its roots to medieval weaponry, has become a symbol of scholarship and integrity for universities since the 11th century. Today, the university's Grand Marshal carries the mace to indicate the solemnity of the occasion and the confirmation of the academic process.

NKU's mace is rich in symbolism. The spiral base, made of walnut-stained mahogany, suggests growth, evolution and higher achievement. The gold-leaf flame, inspired by NKU's official seal, the lamp of learning, symbolizes eternal light and learning. The gold and white braided cords flowing from the base of the flame represent purity as well as the university's school colors.

The mace was presented as a gift to the university from the Northern Kentucky University Foundation, Inc. It was designed by Kari Messner ('91) and was sculpted by local artist Jack True.