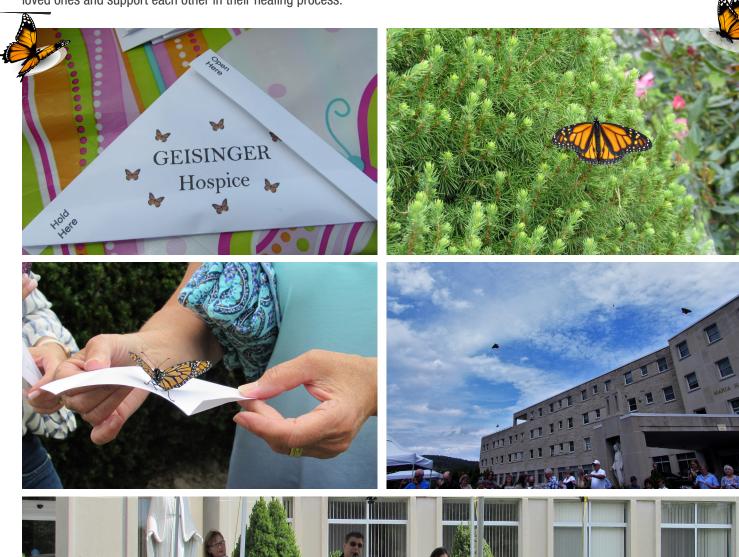

## **Butterfly Release**

#### **Geisinger Hospice**

**BLOOMSBURG, PA** 

For several years, Geisinger Hospice has held an annual butterfly release for families in their community to celebrate the lives of their loved ones who have passed. This year, the proceeds from purchasing the butterflies went to The Hospice Promise Foundation. As with past events, this year was a beautiful celebration of life that provided families an opportunity to remember and honor their loved ones and support each other in their healing process.