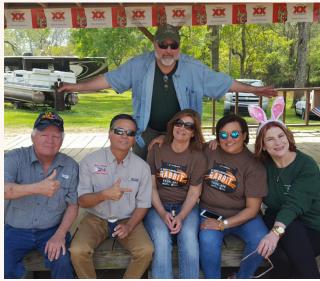

## Rabbit Cook Off

#### **Louisiana Hospice and Palliative Care**

OPELOUSAS, LA

2019 marked the 16th year of the St. Hubert Benevolent Society's Rabbit Cook Off, with this year's proceeds benefiting The Hospice Promise Foundation. The popular event hosted approximately 30 teams competing for the grand champion title. Dr. Kerry Thibodeaux, event founder, led festivities that included live music, an auction, and a BB gun shooting contest. Participants enjoyed homemade jambalaya, BBQ burgers, and sausage po'boys at Willie's Campground in Washington, LA, on the Courtableau Bayou banks – the event site.

This fun-filled event raised \$3,000 for The Hospice Promise Foundation to support hospice patients and families in need.