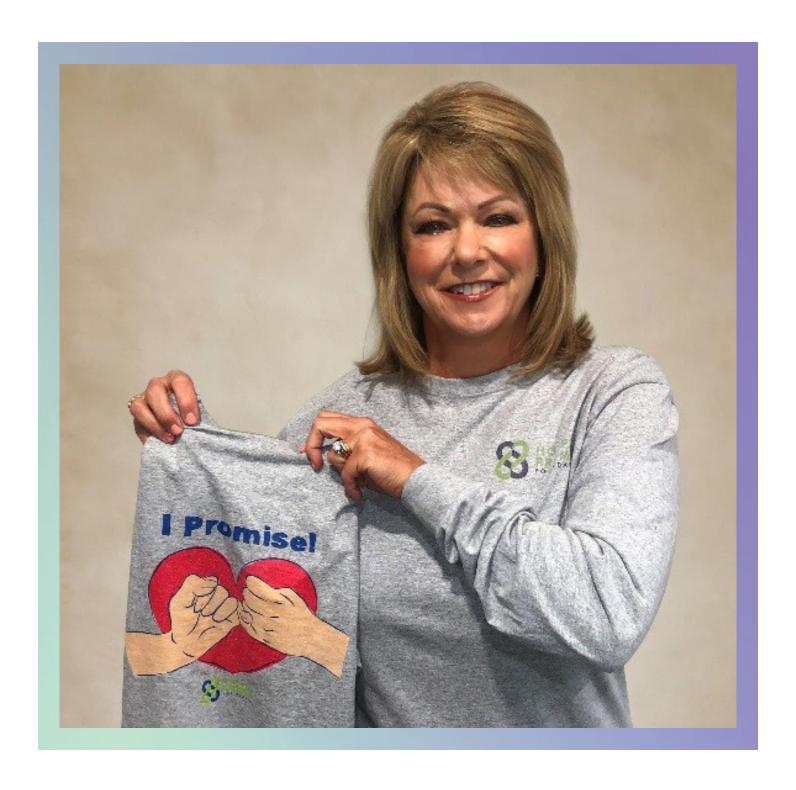

### T-Shirt Fundraiser

This year, we asked LHC Group employees to join us in generosity of spirit and open-heartedness to help support The Hospice Promise Foundation 2019 T-shirt Fundraiser. Before kicking off the fundraiser, we held a t-shirt design contest. Linda Dill, occupational therapy assistant at Blackstone Home Care in Moraine, Ohio, was the artist chosen for her winning design – "Heart with Hands." Linda's design was inspired by her mother, a hospice patient for just over two years. "We always did a pinky promise because it is unbreakable," Linda said.