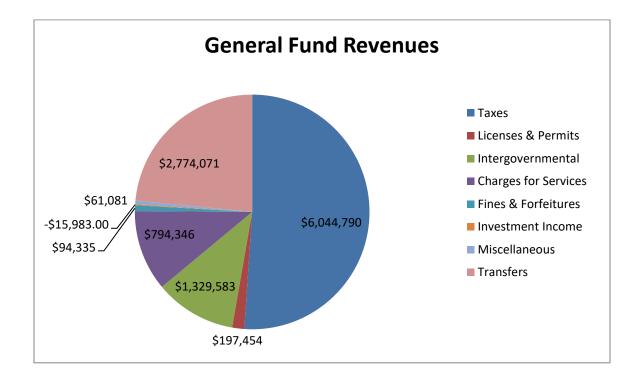

City's current and future needs. The remaining \$8,763,249 is nonspendable in form (prepaid items and advances to other funds) or restricted or assigned for various capital improvements, tourism/employee benefits, and other specific purposes.

#### General Fund

The City's general fund is the chief operating fund of the City. Total fund balance in the general fund increased \$995,665. Unrestricted, unassigned fund balance increased \$1,021,557. The increase is attributable primarily to the increase in sales tax revenue and expenditures coming in under budget.

#### Capital Improvement Fund

Fund balance in the capital improvement fund decreased by \$1,732,885, which included a planned drawdown of fund balance for ongoing capital projects.

# FINANCIAL ANALYSIS OF THE CITY'S FUNDS (cont.)





#### FINANCIAL ANALYSIS OF THE CITY'S FUNDS (cont.)

#### GOVERNMENTAL FUNDS (cont.)

#### Non-major Governmental Funds

Fund balance of all other governmental funds is \$8,578,625, of which all but \$39,849 (unassigned deficit) are restricted or assigned for future projects and expenditures.

#### **Proprietary Funds**

The City of Rochelle's proprietary fund financial statements provide the same type of information found in the government-wide financial statements, but in more detail. Factors concerning the finances of these funds have already been addressed in the discussion of the City's business-type activities. The City's four major enterprise funds include electric, water, water reclamation, and technology center. The total net position of the electric fund is \$57,893,129. Of t