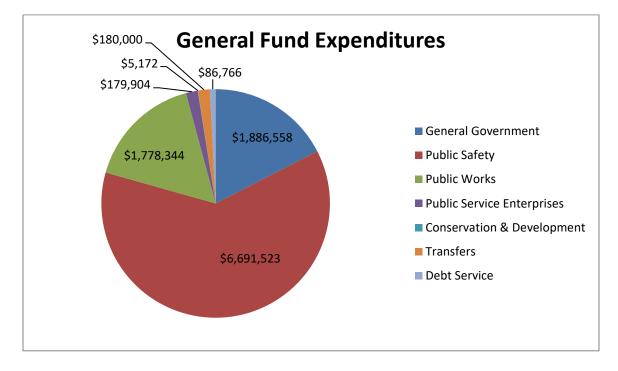

ty's current and future needs. The remaining \$8,763,249 is nonspendable in form (prepaid items and advances to other funds) or restricted or assigned for various capital improvements, tourism/employee benefits, and other specific purposes.

#### General Fund

The City's general fund is the chief operating fund of the City. Total fund balance in the general fund increased \$995,665. Unrestricted, unassigned fund balance increased \$1,021,557. The increase is attributable primarily to the increase in sales tax revenue and expenditures coming in under budget.

#### Capital Improvement Fund

Fund balance in the capital improvement fund decreased by \$1,732,885, which included a planned drawdown of fund balance for ongoing capital projects.

# FINANCIAL ANALYSIS OF THE CITY'S FUNDS (cont.)





#### FINANCIAL ANALYSIS OF THE CITY'S FUNDS (cont.)

#### GOVERNMENTAL FUNDS (cont.)

#### Non-major Governmental Funds

Fund balance of all other governmental funds is \$8,578,625, of which all but \$39,849 (unassigned deficit) are restricted or assigned for future projects and expenditures.

#### **Proprietary Funds**

The City of Rochelle's proprietary fund financial statements provide the same type of information found in the government-wide financial statements, but in more detail. Factors concerning the finances of these funds have already been addressed in the discussion of the City's business-type activities. The City's four major enterprise funds include electric, water, water reclamation, and technology center. The total net position of the electric fund is \$57,893,129. Of tha