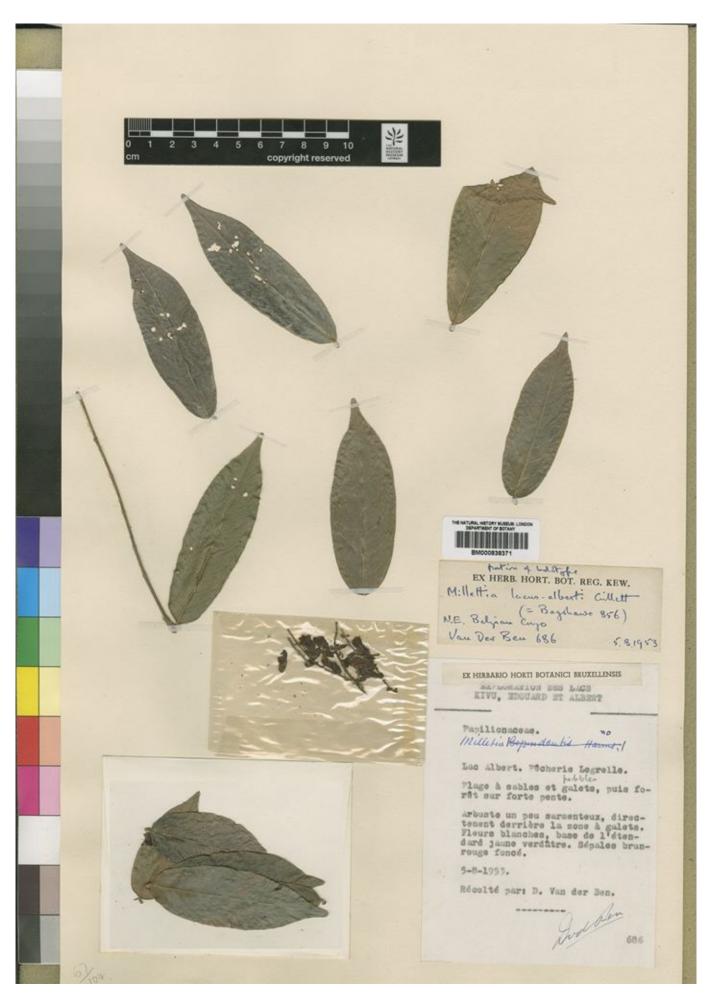

## Isotype of Millettia lacus-alberti Gillett [family LEGUMINOSAE]

http://plants.jstor.org/specimen/bm000838371

http://www.jstor.org

Your use of the JSTOR archive indicates your acceptance of JSTOR's Terms and Conditions of Use, available at <a href="http://www.jstor.org/page/info/about/policies/terms.jsp">http://www.jstor.org/page/info/about/policies/terms.jsp</a>. JSTOR's Terms and Conditions of Use provides, in part, that unless you have obtained prior permission, you may not download an entire issue of a journal or multiple copies of articles, and you may use content in the JSTOR archive only for your personal, non-commercial use.

## Isotype of Millettia lacus-alberti Gillett [family LEGUMINOSAE]

| Herbarium                 |                                                                                                                                           |
|---------------------------|-------------------------------------------------------------------------------------------------------------------------------------------|
| Collection                | Type Specimens                                                                                                                            |
| Resource Type             | Specimens                                                                                                                                 |
| Collector                 | VanderBen,D., #686                                                                                                                        |
| Collection date           | 05.08.1953                                                                                                                                |
| Locality                  | Lac Albert. Pêcherie Legrelle.                                                                                                            |
| Country                   | Congo (Congo)                                                                                                                             |
| lala satifica a tila sa a |                                                                                                                                           |
| Identifications           | Millettia lacus-alberti Gillett [family LEGUMINOSAE] (stored under name);lsotype of Millettia lacus-alberti Gillett [family LEGUMINOSAE]; |
| Notes                     | under name);Isotype of Millettia lacus-alberti Gillett [family                                                                            |
|                           | under name);Isotype of Millettia lacus-alberti Gillett [family LEGUMINOSAE];                                                              |