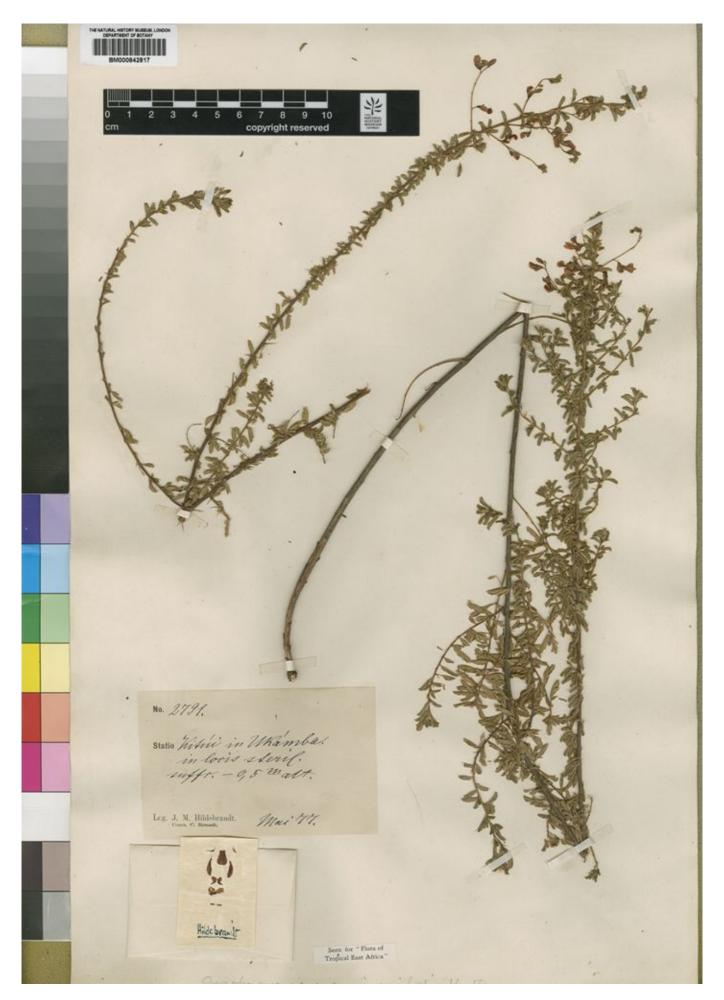

## Type of Aeschynomene mimosifolia Vatke [family LEGUMINOSAE]

http://www.aluka.org/action/showMetadata?doi=10.5555/AL.AP.SPECIMEN.BM000842817

Use of the Aluka digital library is subject to Aluka's Terms and Conditions, available at http://www.aluka.org/page/about/termsConditions.jsp. By using Aluka, you agree that you have read and will abide by the Terms and Conditions. Among other things, the Terms and Conditions provide that the content in the Aluka digital library is only for personal, non-commercial use by authorized users of Aluka in connection with research, scholarship, and education.

## Type of Aeschynomene mimosifolia Vatke [family LEGUMINOSAE]

| Collector          | Hildebrandt, J.M., No# 2791                                                                             |
|--------------------|---------------------------------------------------------------------------------------------------------|
| Collection date    | 05.1877                                                                                                 |
| Locality           |                                                                                                         |
| Country            | Unknown                                                                                                 |
| Identifications    | Type of Aeschynomene mimosifolia Vatke [family LEGUMINOSAE] (stored under name); Verified, Not On Sheet |
| Repository         | Natural History Museum, London, UK, BM000842817                                                         |
| Data last modified | 2006-06-07                                                                                              |
|                    |                                                                                                         |