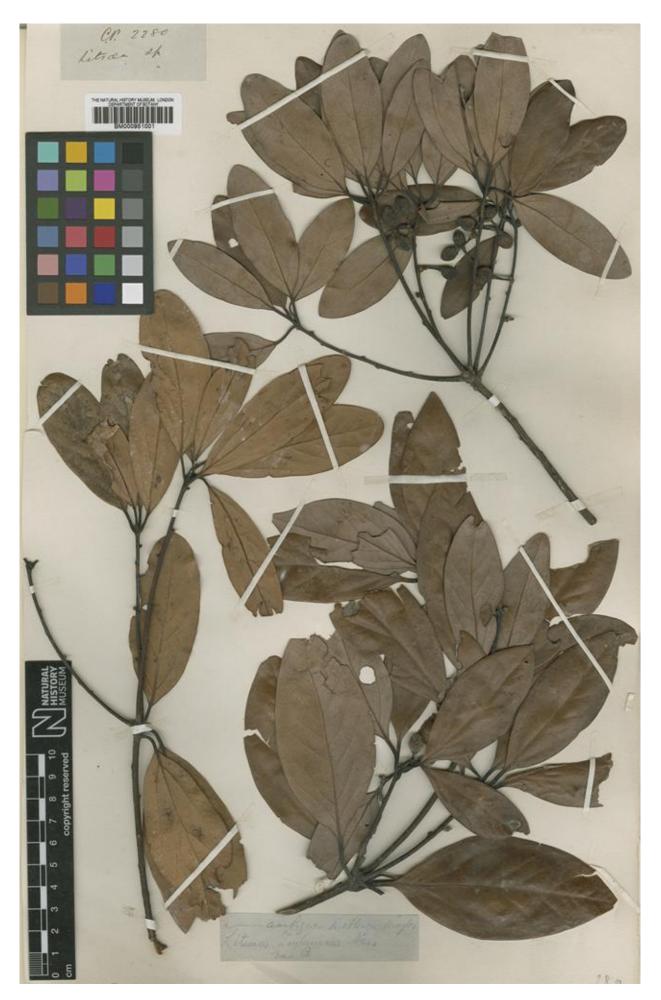

## Type of Actinodaphne ambigua Hook.f. [family LAURACEAE]

http://plants.jstor.org/specimen/bm000951001

Your use of the JSTOR archive indicates your acceptance of JSTOR's Terms and Conditions of Use, available at <a href="http://www.jstor.org/page/info/about/policies/terms.jsp">http://www.jstor.org/page/info/about/policies/terms.jsp</a>. JSTOR's Terms and Conditions of Use provides, in part, that unless you have obtained prior permission, you may not download an entire issue of a journal or multiple copies of articles, and you may use content in the JSTOR archive only for your personal, non-commercial use.

## Type of Actinodaphne ambigua Hook.f. [family LAURACEAE]

| Herbarium          |                                                                              |
|--------------------|------------------------------------------------------------------------------|
| Collection         | Type Specimens                                                               |
| Resource Type      | Specimens                                                                    |
| Collector          | Thwaites, #2280                                                              |
| Country            | Sri Lanka (Sri Lanka)                                                        |
| Identifications    | Type of Actinodaphne ambigua Hook.f. [family LAURACEAE] (stored under name); |
| Pages              | 1                                                                            |
| Data last modified | 2008-11-07                                                                   |
|                    |                                                                              |