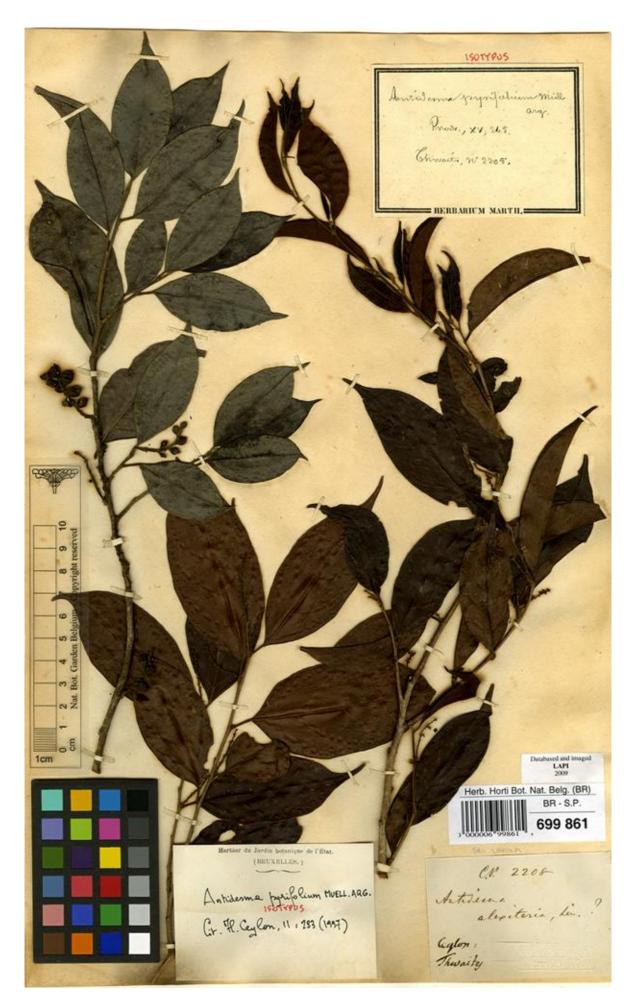

## Isotype of Antidesma pyrifolium Mull.Arg. [family EUPHORBIACEAE]

http://plants.jstor.org/specimen/br0000006998615

http://www.jstor.org

Your use of the JSTOR archive indicates your acceptance of JSTOR's Terms and Conditions of Use, available at <a href="http://www.jstor.org/page/info/about/policies/terms.jsp">http://www.jstor.org/page/info/about/policies/terms.jsp</a>. JSTOR's Terms and Conditions of Use provides, in part, that unless you have obtained prior permission, you may not download an entire issue of a journal or multiple copies of articles, and you may use content in the JSTOR archive only for your personal, non-commercial use.

## Isotype of Antidesma pyrifolium Mull.Arg. [family EUPHORBIACEAE]

| Herbarium          | Tuna Chasimana                                                                        |
|--------------------|---------------------------------------------------------------------------------------|
| Collection         | Type Specimens                                                                        |
| Resource Type      | Specimens                                                                             |
| Collector          | Thwaites G., #CP2208                                                                  |
| Collection date    |                                                                                       |
| Country            | Sri Lanka (Sri Lanka)                                                                 |
| Identifications    | Isotype of Antidesma pyrifolium Mull.Arg. [family EUPHORBIACEAE] (stored under name); |
| Notes              | From the herbarium collection of Martius; The specimen is a herbarium specimen;       |
| Pages              | 1                                                                                     |
| Data last modified | 2009-06-04                                                                            |
|                    |                                                                                       |