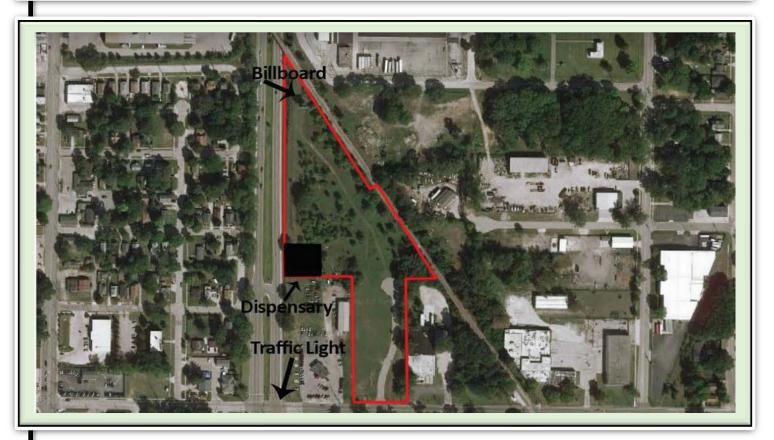

### **MUSKEGON, MI LOCATION**

Property Address: 600 West Hackley Ave, Muskegon, MI 49444 (SEAWAY INDUSTRIAL PARK LOT 1)

- Dispensary locally approved for a license
- Vertical Integration allowed
- Located on Business U.S. 31 (Seaway Drive)
- 5.53 acres zoned Industrial
- Hackley Ave access with 700 feet of frontage on Business U.S. 31 (Seaway Drive)
- Great visibility from traffic light
- 21,000 average daily car count
- Adequate Consumers Energy power available at site
- All utilities available
- Site Plan, Survey and Environmental Studies locally approved
- Large billboard on site available for advertising
- Recreational dispensary sales recently locally approved
- Permit uses include: Dispensary, Grow Facility, and Processing Center