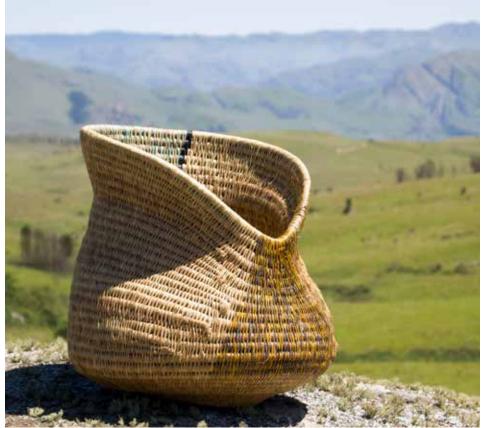

### The Lutindzi Rock Basket

Unique asymmetrical baskets are based on the boulders of Malalotja. The boulders are flecked by lichen and cracked by the elements.

Each basket is made slightly different depending on how the weaver interprets the shape.

## The Lutindzi Rock Basket

Unique asymmetrical baskets are based on the boulders of Malalotja. The boulders are flecked by lichen and cracked by the elements.

Each basket is made slightly different depending on how the weaver interprets the design.

## Lutindzi Rock basket

Please note for this basket that the dimensions is approximate. Each basket is unique and variation will therefore occur.