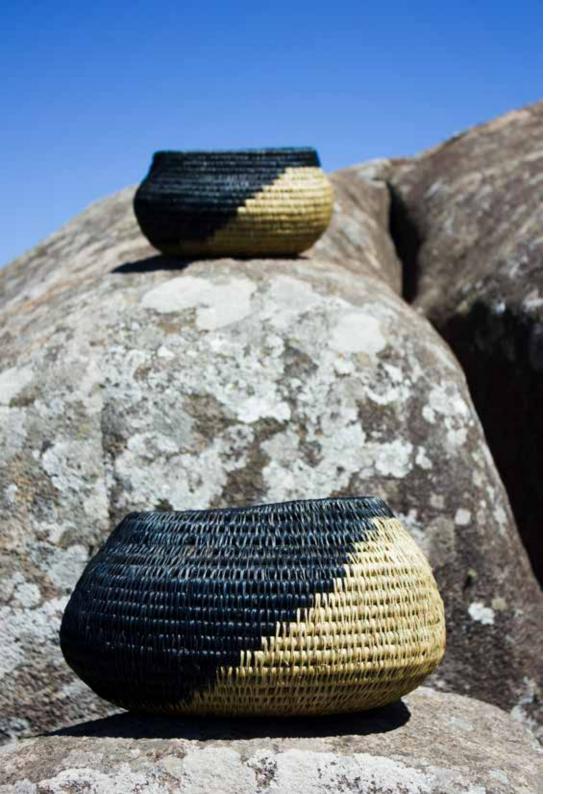

# The Overhang Rock Basket

Boulders create shade and shelter for animals and plant life. The Overhang basket is ideal not only for decorative use, but also to use as a small pet basket.

Each basket is made slightly different depending on how the weaver interprets the shape.

Size: Diameter: Height:

Colours: Available in Smoke with Black, Tangerine, Teal, Chocolate, or Forest details.