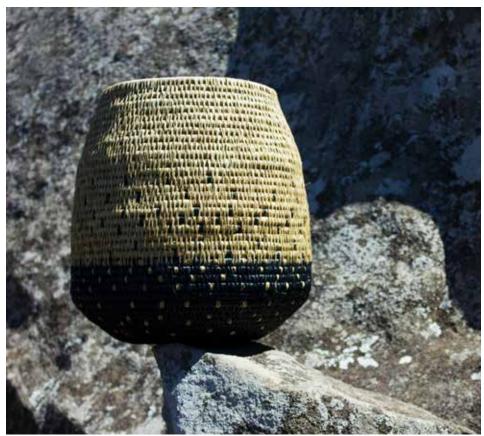

### The Lutindzi Rock Basket

Unique asymmetrical baskets are based on the boulders of Malalotja. The boulders are flecked by lichen and cracked by the elements.

Each basket is made slightly different depending on how the weaver interprets the shape.

Size:

Colours: Smoke, Mustard, Granite, Grey, black

## The Lutindzi Rock Basket

Unique asymmetrical baskets are based on the boulders of Malalotja. The boulders are flecked by lichen and cracked by the elements.

Each basket is made slightly different depending on how the weaver interprets the design.

#### Size:

Colours: Available in Smoke with Black, Tangerine, Teal, Chocolate, and Forest details.