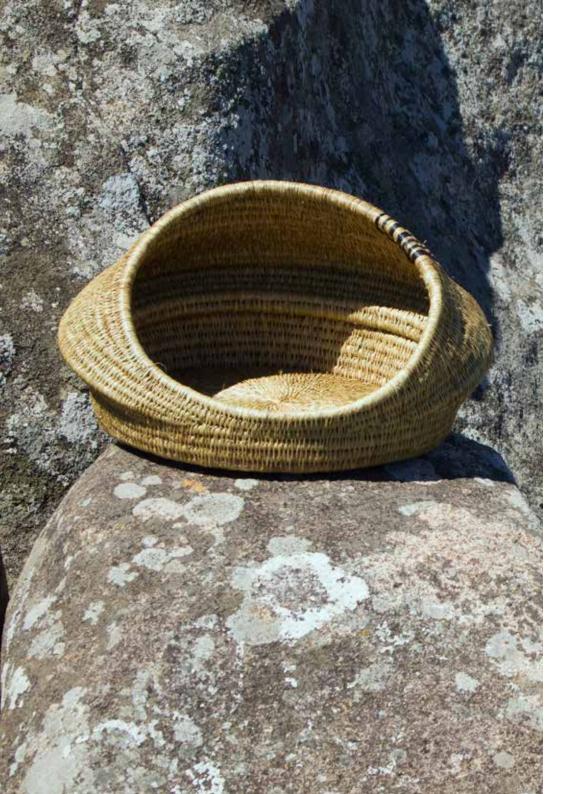

# The Overhang Rock Basket

Boulders create shade and shelter for animals and plant life. The Overhang basket is ideal not only for decorative use, but also to use as a small pet basket.

Each basket is made slightly different depending on how the weaver interprets the shape.

Size: Diameter: Height:

Colours: Available in Smoke with Black, Tangerine, Teal, Chocolate, or Forest details.

#### **Overhang Basket**

Please note for this basket that the dimensions is approximate. Each basket is unique and variation will therefore occur. Colours:

Smoke + Black

Smoke + Tangerine

Smoke + Teal

Smoke + Chocolate