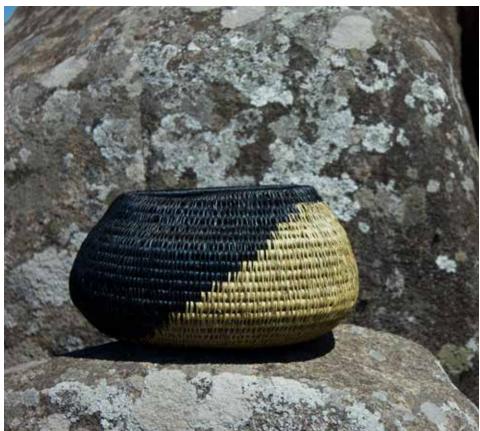

# The Overhang Rock Basket

Boulders create shade and shelter for animals and plant life. The Overhang basket is ideal not only for decorative use, but also to use as a small pet basket.

Each basket is made slightly different depending on how the weaver interprets the shape.

Size: Diameter: Height:

Colours: Available in Smoke with Black, Tangerine, Teal, Chocolate, or Forest details.