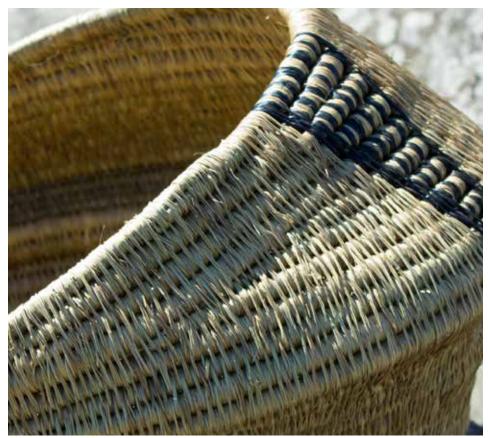

### The Lutindzi Rock Basket

Unique asymmetrical baskets are based on the boulders of Malalotja. The boulders are flecked by lichen and cracked by the elements.

Each basket is made slightly different depending on how the weaver interprets the shape.

## The Lutindzi Rock Basket

Unique asymmetrical baskets are based on the boulders of Malalotja. The boulders are flecked by lichen and cracked by the elements.

Each basket is made slightly different depending on how the weaver interprets the design.

## Lutindzi Rock basket

Please note for this basket that the dimensions is approximate. Each basket is unique and variation will therefore occur.