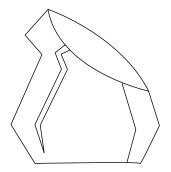

### The Lutindzi Rock Basket

Unique asymmetrical baskets are based on the boulders of Malalotja. The boulders are flecked by lichen and cracked by the elements.

Each basket is made slightly different depending on how the weaver interprets the shape.

## The Lutindzi Rock Basket

Unique asymmetrical baskets are based on the boulders of Malalotja. The boulders are flecked by lichen and cracked by the elements.

Each basket is made slightly different depending on how the weaver interprets the design.

# The Diagonal Rock Basket

This basket's design follows the cracks and lines of the rocks, while the shape is based on traditional Swazi pot shapes

Each basket is made slightly different depending on how the weaver interprets the design.

#### The Lutindzi Wall Piece

Unique asymmetrical baskets are based on the boulders of Malalotja. The boulders are flecked by lichen and cracked by the elements.

Each basket is made slightly different depending on how the weaver interprets the shape.

## Lutindzi Rock basket

Please note for this basket that the dimensions is approximate. Each basket is unique and variation will therefore occur.