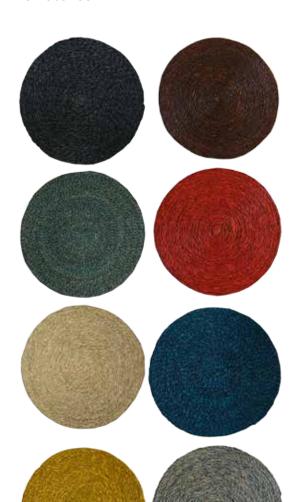

Size:

Colours: Smoke, Mustard, Granite, Grey, black

#### Size:

Colours: Available in Smoke with Black, Tangerine, Teal, Chocolate, and Forest details.

Size:

Colours: Available in Smoke with Black, Tangerine, Teal, Chocolate, and Forest details.

Size: Diameter: Height:

Colours: Available in Smoke with Black, Tangerine, Teal, Chocolate, or Forest details.

#### Dimensions:

Colours:

Smoke + Granite + Black + Mustard + Gray

**Technical Details** 

#### Lichen Basket

Dimensions:

Smoke + Tangerine Smoke + Teal

Smoke + Chocolate

Smoke + Forest

Colours:

Smoke + Black

віаск

Diagonal Basket

Dimensions:

Colours:

Smoke + Black

Smoke + Tangerine

Smoke + Teal

Smoke + Chocolate

Smoke + Forest

#### **Overhang Basket**

Please note for this basket that the dimensions is approximate. Each basket is unique and variation will therefore occur. Colours:

Smoke + Black

Smoke + Tangerine

Smoke + Teal

Smoke + Chocolate

Smoke + Forest

**Dimensions:**