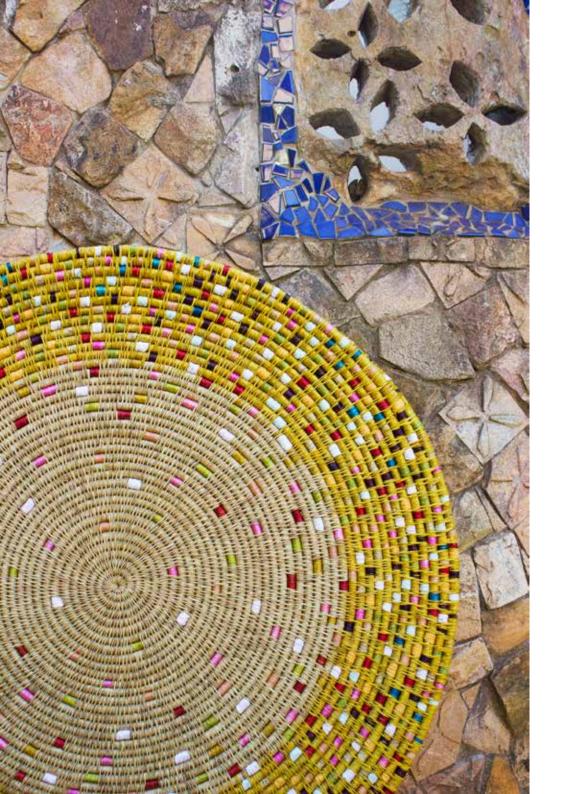

#### The Lutindzi Wall Piece

Unique asymmetrical baskets are based on the boulders of Malalotja. The boulders are flecked by lichen and cracked by the elements.

Each basket is made slightly different depending on how the weaver interprets the shape.

Sizes available:40cm, 60cm, 90cm.

Colours: Available in a variety of designs and colours.

Please contact the Gone Rural team to discuss your needs.