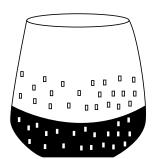

# The Overhang Rock Basket

Boulders create shade and shelter for animals and plant life. The Overhang basket is ideal not only for decorative use, but also to use as a small pet basket.

Each basket is made slightly different depending on how the weaver interprets the shape.

#### **Overhang Basket**

Please note for this basket that the dimensions is approximate. Each basket is unique and variation will therefore occur. Colours:

Smoke + Black

Smoke + Tangerine

Smoke + Teal

Smoke + Chocolate