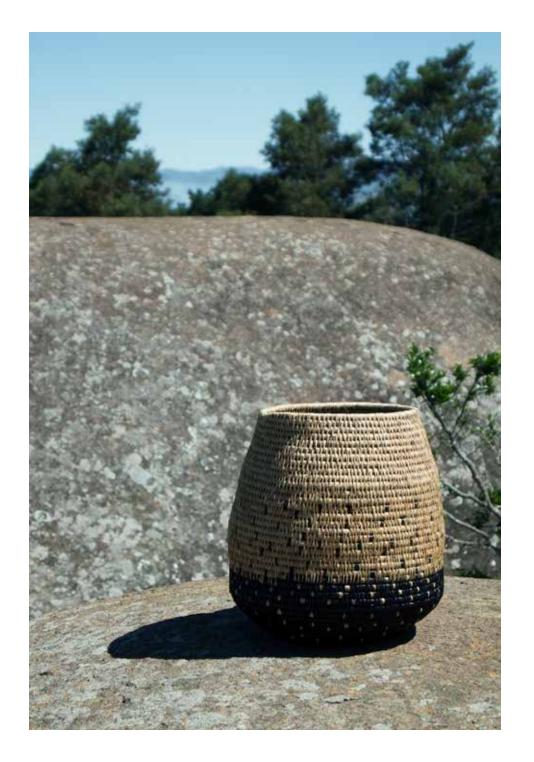

### The Lutindzi Rock Basket

Unique asymmetrical baskets are based on the boulders of Malalotja. The boulders are flecked by lichen and cracked by the elements.

Each basket is made slightly different depending on how the weaver interprets the shape.

Size:

Colours: Smoke, Mustard, Granite, Grey, black

## The Lutindzi Rock Basket

Unique asymmetrical baskets are based on the boulders of Malalotja. The boulders are flecked by lichen and cracked by the elements.

Each basket is made slightly different depending on how the weaver interprets the design.

#### Size:

Colours: Available in Smoke with Black, Tangerine, Teal, Chocolate, and Forest details.