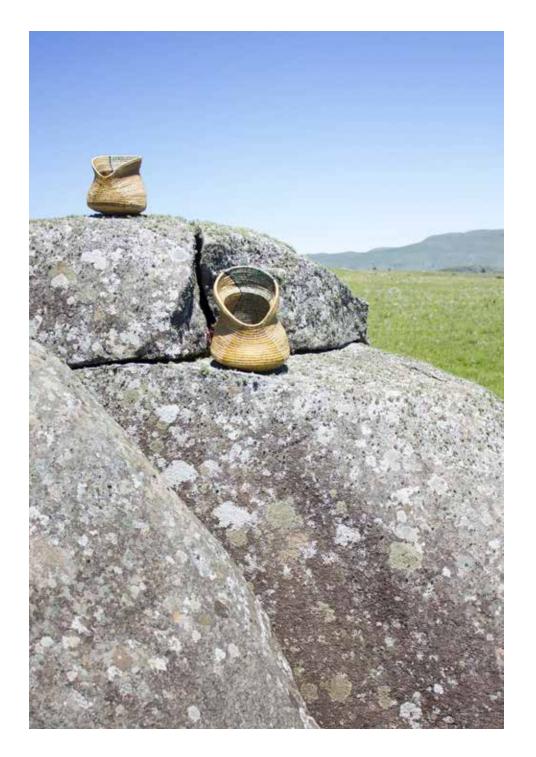

### The Lutindzi Rock Basket

Unique asymmetrical baskets are based on the boulders of Malalotja. The boulders are flecked by lichen and cracked by the elements.

Each basket is made slightly different depending on how the weaver interprets the shape.

## The Lutindzi Rock Basket

Unique asymmetrical baskets are based on the boulders of Malalotja. The boulders are flecked by lichen and cracked by the elements.

Each basket is made slightly different depending on how the weaver interprets the design.

## Lutindzi Rock basket

Please note for this basket that the dimensions is approximate. Each basket is unique and variation will therefore occur.