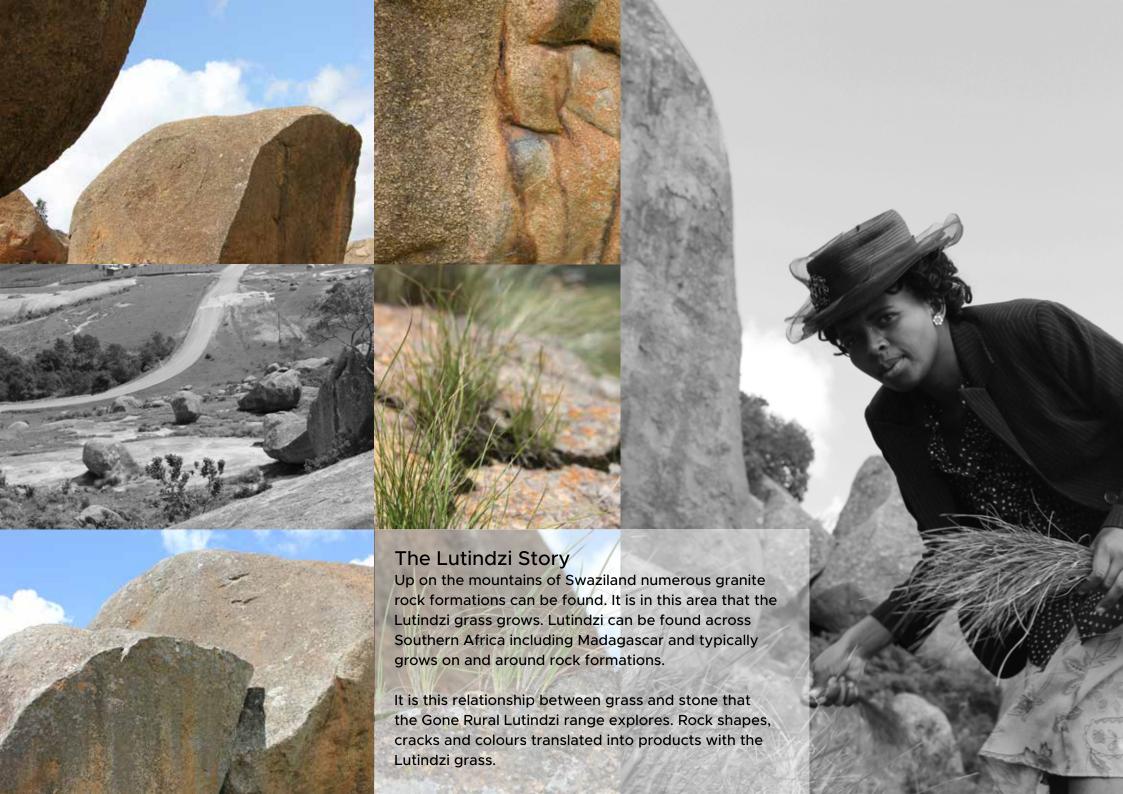

### The Lutindzi Rock Basket

Unique asymmetrical baskets are based on the boulders of Malalotja. The boulders are flecked by lichen and cracked by the elements.

Each basket is made slightly different depending on how the weaver interprets the shape.

## The Lutindzi Rock Basket

Unique asymmetrical baskets are based on the boulders of Malalotja. The boulders are flecked by lichen and cracked by the elements.

Each basket is made slightly different depending on how the weaver interprets the design.