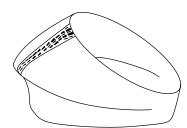

### The Lutindzi Rock Basket

Unique asymmetrical baskets are based on the boulders of Malalotja. The boulders are flecked by lichen and cracked by the elements.

Each basket is made slightly different depending on how the weaver interprets the shape.

## The Lutindzi Rock Basket

Unique asymmetrical baskets are based on the boulders of Malalotja. The boulders are flecked by lichen and cracked by the elements.

Each basket is made slightly different depending on how the weaver interprets the design.

## Lutindzi Rock basket

Please note for this basket that the dimensions is approximate. Each basket is unique and variation will therefore occur.