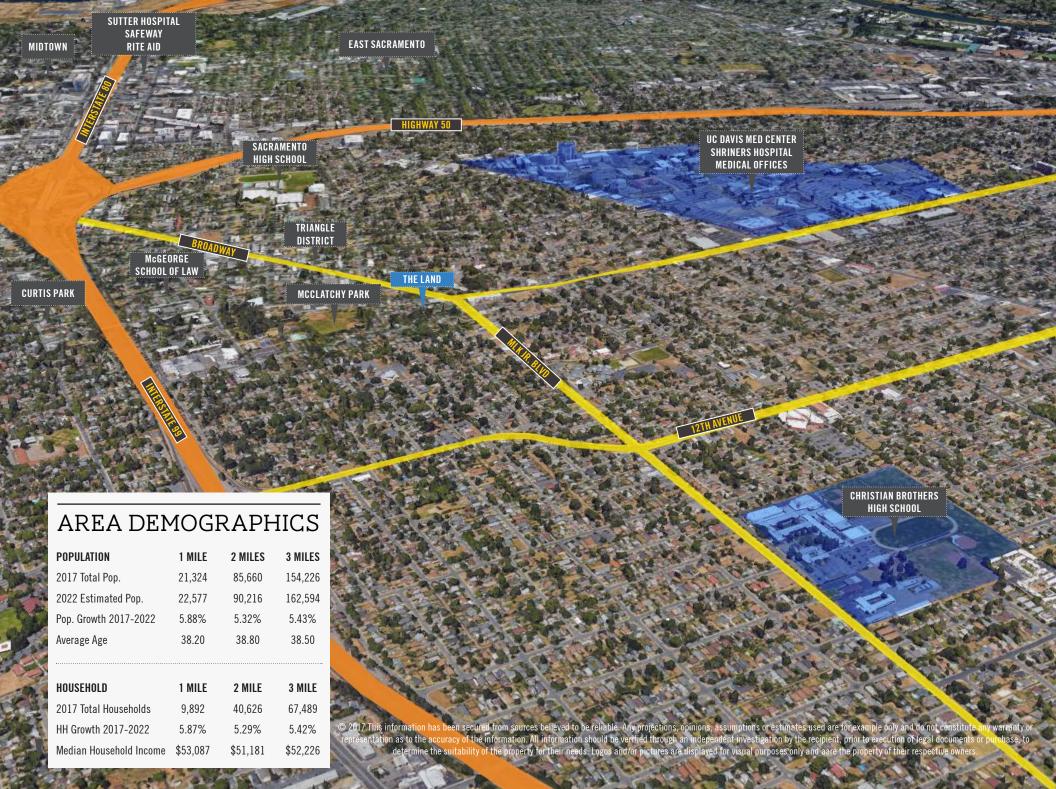

This is a great infill opportunity in Central Oak Park. The Subject Property is located within a half mile from McGeorge School of Law, the Oak Park Triangle District, Curtis Park neighborhood and Curtis Park Village and approximately 1.25 Miles to UC Davis Medical Center, Sacramento City College and William Land Park.

- 11,326 SF situated on two parcels
- Infill development opportunity
- Proximity to McGeorge School of Law, Oak . Park Triangle, UC Davis Med Center, East Sacramento, Midtown, Downtown

| Parcel Number | Address           | SF | Zoning |
|---------------|-------------------|----|--------|
| 013-0354-006  | 3200 MLK Jr. Blvd |    | R-2B-R |
| 013-0354-007  | 3208 MLK Jr. Blvd |    | R-2B-R |