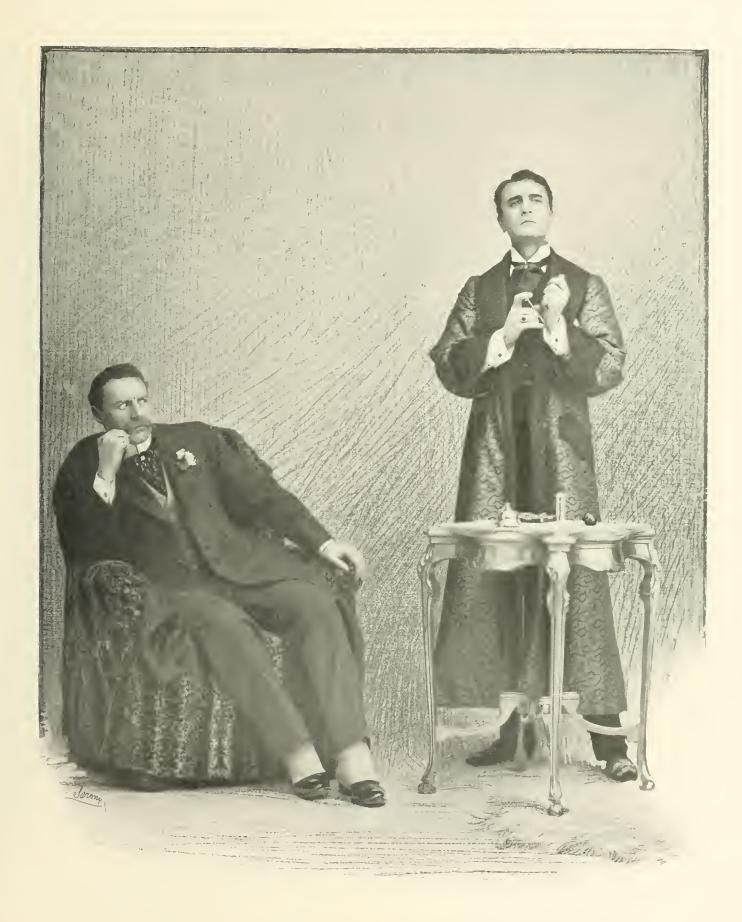

## William Gillette

of Mr. Charles Frohman

NEW YORK R. H. RUSSELL, PUBLISHER 1900

SHERLOCK HOLMES-ACT II

CHARACTER SKETCH OF SHERLOCK HOLMES-ACT II

SHERLOCK HOLMES AND JIM LARRABEE IN THE GAS CHAMBER-ACT HI