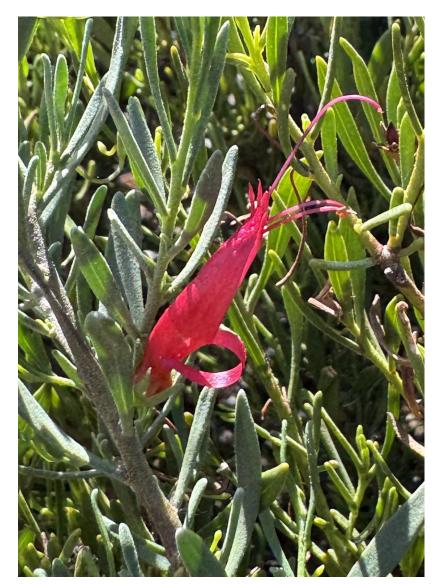

**INTRODUCING...** 

# PLANT OF THE MONTH

Eremophila decipiens ssp decipiens

Compact shrub with masses of red flowers in Winter to Summer.

Grows in a variety of soils.

Full Sun

Width up to 2m

Height up to 1m