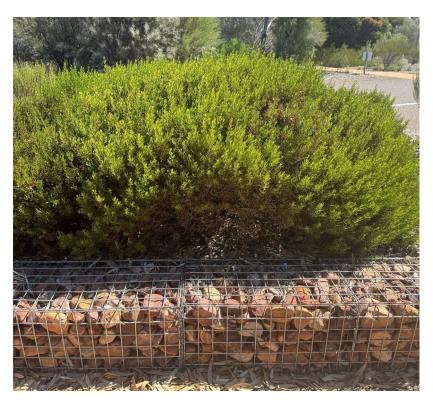

**INTRODUCING...** 

# PLANT OF THE MONTH

Eremophila decipiens ssp decipiens

Compact shrub with masses of red flowers in Winter to Summer.

Grows in a variety of soils.

Full Sun

Width up to 2m

Height up to 1m