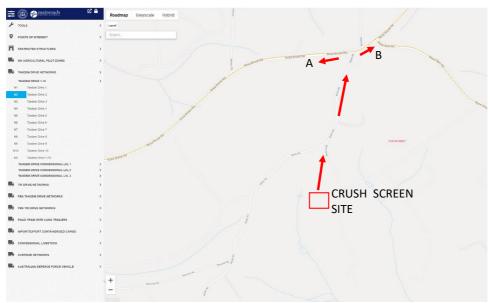

details, refer to:

- Table 1 Key figures for the extraction site
- Table 2 Test Pit depth and Groundwater investigation
- Appendix D Location Plan Groundwater Contours

#### 5.5 ROUTE ASSESSMENT AND TRANSPORT

#### Truck Size

The applicant is proposing that haulage will be limited to the use of 'as of right' vehicles: RAV Category 1 Vehicle (B) - *Prime Mover towing a semi-trailer tip truck*. The total mass and overall length will not exceed 42.5 tonnes and 19 metres respectively.

#### Route Identification

Based on Main Road WA's RAV Network, two (2) major routes have been identified to connect to RAV Permit Network 2 road.

Route A - a western route on Rosa Brook Rd (anticipated 50% of all deliveries). Route B - an eastern route on Rosa Brook Rd (anticipated 50% of all deliveries).



Figure 2 - RAV Network N1 for Tandem Drive (Source: Main Road WA RAV Mapping Tool (Main Roads WA, kein Datum))

Application for development approval – Extractive Industry / gravel (v005) Shire of Augusta Margaret River Lot 202 Wallis Rd, WITCHCLIFFE WA // Lot 201 46 Boronia Rd ROSA GLEN WA

The haulage route on Boronia Rd was inspected with an AMR Shire works officer subject to road conditions and appropriate road width to handle the proposed truck movements. The inspection resulted in that Boronia Rd and the crossover onto Rosa Brook Rd is suitable without major upgrades.

Truck Capacity and Number of Truck Trips

Assessment of the estimated banked volume of 85,000 m3 against the truck movement calculations provides the *seasonal operation* removal of 97 BCM or 111 LCM per day (32weeks/