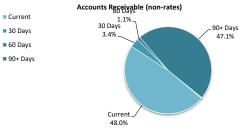

ables are recognised at original invoice amount less any allowances for uncollectable amounts (i.e. impairment). The carrying amount of net trade receivables is equivalent to fair value as it is due for settlement within 30 days.

#### Classification and subsequent measurement

Receivables which are generally due for settlement within 30 days except rates receivables which are expected to be collected within 12 months are classified as current assets. All other receivables such as, deferred pensioner rates receivable after the end of the reporting period are classified as non-current assets.

Trade and other receivables are held with the objective to collect the contractual cashflows and therefore the measures them subsequently at

amortised cost using the effective interest rate method.



## NOTES TO THE STATEMENT OF FINANCIAL ACTIVITY

FOR THE PERIOD ENDED 30 NOVEMBER 2022

## OPERATING ACTIVITIES NOTE 4 OTHER CURRENT ASSETS

|                                                             | Opening<br>Balance | Asset<br>Increase | Asset<br>Reduction | Closing<br>Balance |
|-------------------------------------------------------------|--------------------|-------------------|--------------------|--------------------|
| Other current assets                                        | 1 July 2022        |                   | 30                 | November 2022      |
|                                                             | \$                 | \$                | \$                 | \$                 |
| Current portion of other financial assets at amortised cost |