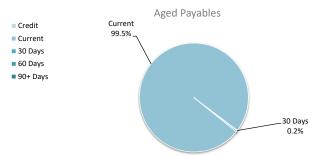

|         |         |         |          | (1,233) |
| Payroll Creditors                  |        |    |         |         |         |          | 11      |
| Total payables general outstanding |        |    |         |         |         |          | 293,294 |

#### KEY INFORMATION

Trade and other payables represent liabilities for goods and services provided to the Shire prior to the end of the period that are unpaid and arise when the Shire becomes obliged to make future payments in respect of the purchase of these goods and services. The amounts are unsecured, are recognised as a current liability and are normally paid within 30 days of recognition. The carrying amounts of trade and other payables are considered to be the same as their fair values, due to their short-term nature.



#### NOTES TO THE STATEMENT OF FINANCIAL ACTIVITY FOR THE PERIOD ENDED 30 NOVEMBER 2022

#### OPERATING ACTIVITIES NOTE 6 DISPOSAL OF ASSETS

|           |                                                                                              |          |          | Budget |          |          |          | YTD Actual |        |
|-----------|----------------------------------------------------------------------------------------------|----------|----------|--------|----------|----------|----------|------------|--------|
|           |                                                                                              | Net Book |          |        |          | Net Book |          |            |        |
| sset Ref. | Asset description