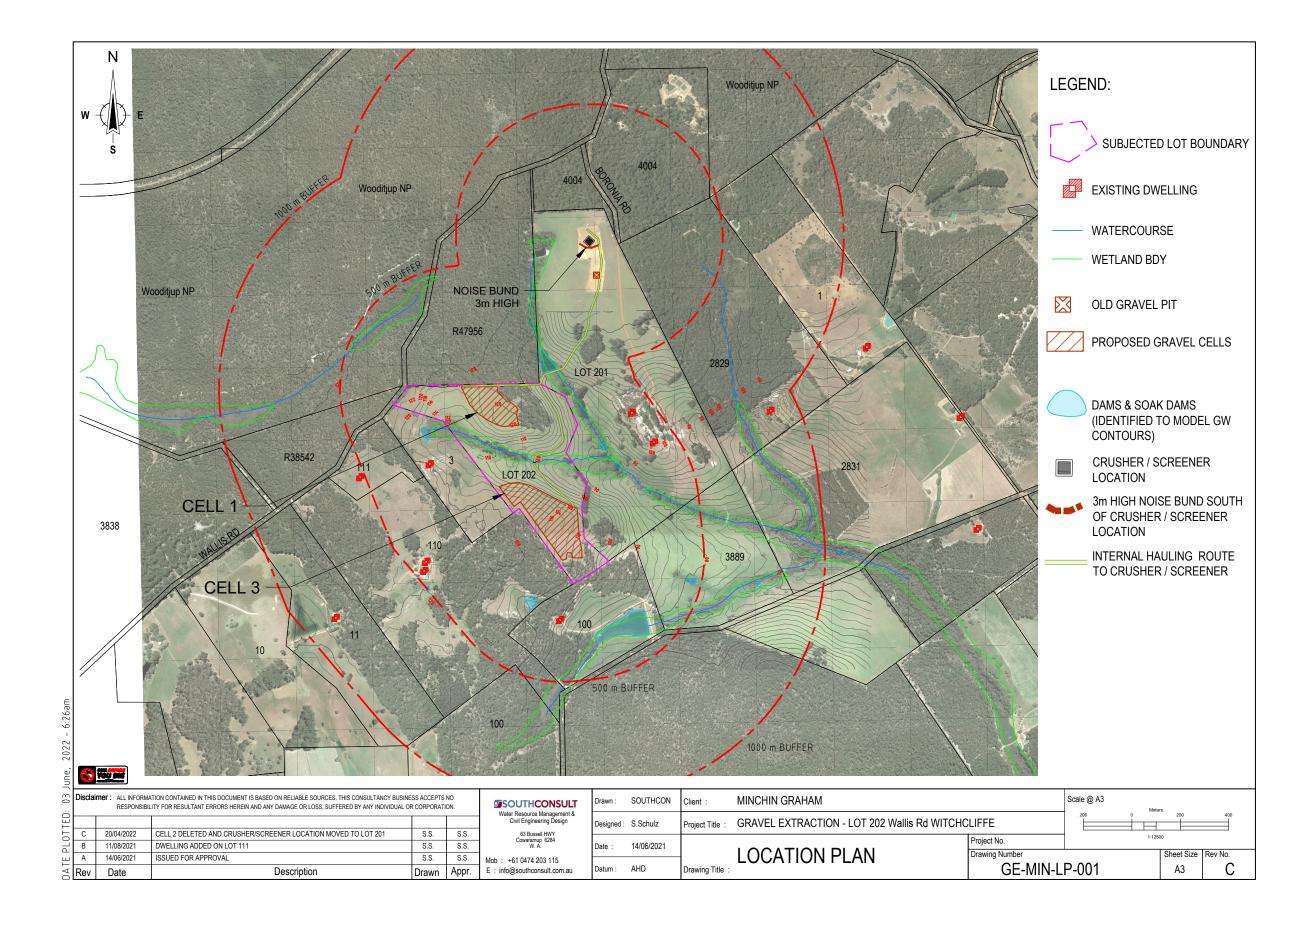

nt and contractor approved by the landowner to operate the pit. If there is any further information required, please do not hesitate to contact the undersigned.

Please ensure that all correspondence relating to this application is forwarded to the applicant or the owner's contact person.

Steffen Schulz Cowaramup WA 27 September 2022

**Disclaimer:** All information contained in this report is based on reliable sources. This Consultancy Business accepts no responsibility for resultant errors herein and any damage or loss suffered by any individual or corporation.

Application for development approval – Extractive Industry / gravel (v004) Shire of Augusta Margaret River Lot 202 Wallis Rd, WITCHCLIFFE WA // Lot 201 46 Boronia Rd ROSA GLEN WA

# **6** APPENDICES

APPENDIX A - LOCATION PLAN



Application for development approval – Extractive Industry / gravel (v004) Shire of Augusta Margaret River Lot 202 Wallis Rd, WITCHCLIFFE WA // Lot 201 46 Boronia Rd ROSA GLEN WA

APPENDIX B - SITE PLAN CELL 1



Application for development approval – Extractive Industry / gravel (v004) Shire of Augusta Margaret River Lot 202 Wallis Rd, WITCHCLIFFE WA // Lot 201 46 Boronia Rd ROSA GLEN WA

APPENDIX C - SITE PLAN CELL 3





Application for development approval – Extractive Industry / gravel (v004) Shire of Augusta Margaret River Lot 202 Wallis Rd, WITCHCLIFFE WA // Lot 201 46 Boronia Rd ROSA GLEN WA

APPENDIX D - LOCATION PLAN - GROUNDWATER CONTOURS - REVOO1



Application for development approval – Extractive Industry / gravel (v004) Shire of Augusta Margaret River Lot 202 Wallis Rd, WI