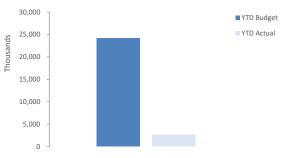

110,000         110,000         56,445         56,445           24,128,198         5,844,040         2,656,500         20,940,657           \$         \$         \$         \$         \$           \$         \$         \$         \$         \$           \$         \$         \$         \$         \$           \$         \$         \$         \$         \$           \$         \$         \$         \$         \$           \$         \$         \$         \$         \$           \$         \$         \$         \$         \$           \$         \$         \$         \$         \$           \$         \$         \$         \$         \$           \$         \$         \$         \$         \$           \$         \$         \$         \$ |  |

#### **Payments for Capital Acquisitions**



#### SIGNIFICANT ACCOUNTING POLICIES

Each class of fixed assets within either plant and equipment or infrastructure, is carried at cost or fair value as indicated less, where applicable, any accumulated depreciation and impairment losses.

Assets for which the fair value as at the date of acquisition is under \$5,000 are not recognised as an asset in accordance with *Financial Management Regulation 17A (5)*. These assets are expensed immediately.

Where multiple individual low value assets are purchased together as part of a larger asset or collectively forming a larger asset exceeding the threshold, the individual assets are recognised as one asset and capitalised. Initial recognition and measurement for assets held at cost Plant and equipment including furniture and equipment is recog