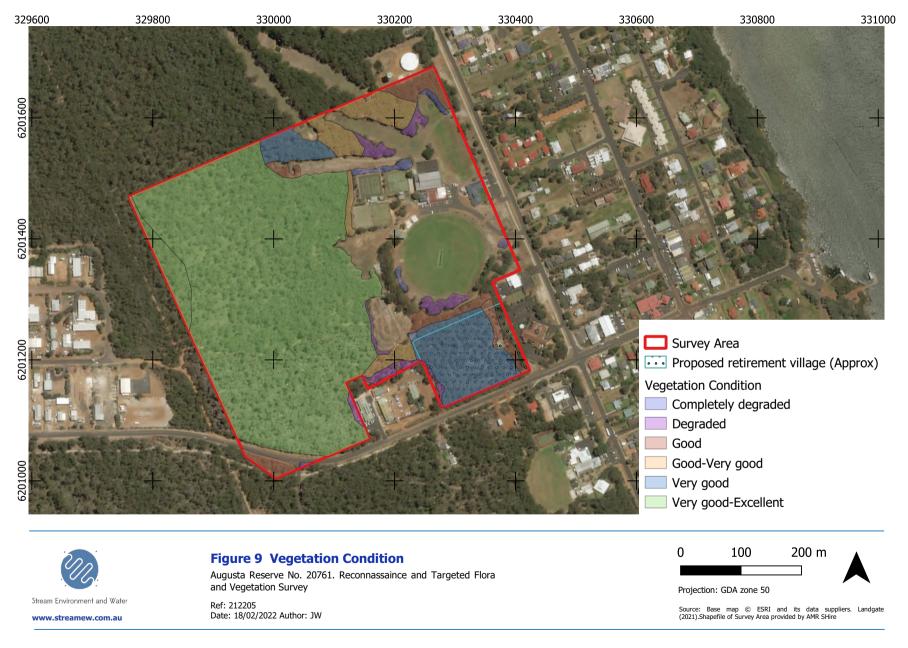

ared and developed areas (associated with the Civic Park, Skate/BMX Park Community Resource Centre and golf course).

Table 11: Vegetation condition within the survey area

| Condition             | Area (ha) |
|-----------------------|-----------|
| Very Good - Excellent | 13.6      |
| Very Good             | 2.1       |
| Very Good - Good      | 1.2       |
| Good                  | 1.0       |
| Degraded              | 0.6       |
| Completely Degraded   | 0.2       |
| Cleared and Planted   | 7.8       |
| Total                 | 26.5      |
|                       |           |

### 4.3.3 Significance of Vegetation Units

Based on the results of the desktop survey, no TEC's/PEC's were expected to occur within the survey area and none were identified as a result of the field survey.



### 5 Discussion and Recommendations

The flora and vegetation survey of Reserve No. 20761, Augusta found that most of the survey area consisted of intact native vegetation in Very Good to Excellent condition. The site consisted of two native vegetation units, Open forest of *Eucalyptus marginata* and *Corymbia calophylla* over shrubland of *Bossiaea disticha* and *Acacia pulchella* over shrubland of *Hibbertia hypericoides* (CcEm) and Woodland of *Corymbia calophylla* over (low) open woodland of *Agonis flexuosa* over shrubland of *Xanthorrhoea preissii* and *Acacia pulchella* over sedgeland of *Lepidosperma pubisquameum* and *Cyathochaeta avenacea* (CcAf). The remainder of the survey area is cleared or planted.

Both CcEm and CcAf described and mapped within the survey area are consist