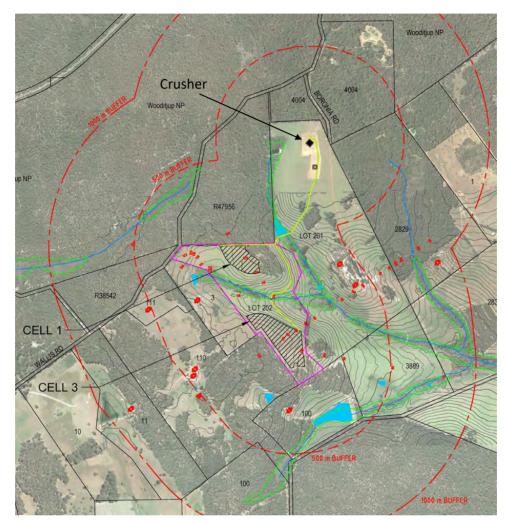

The Caves Road Farms site is located 3.4 km from the Gracetown townsite boundary which is a less than the recommended buffer distance. The generic buffer distances provided in the *Health Local Law 1999* are provided for all scales and scopes of piggery developments. As the Caves Road Farms proposal is for a small scale, tourism oriented, low density outdoor rotational piggery the buffer distance recommendations provided in National Environmental Guidelines for Rotational Outdoor Piggeries (Revised) (Tucker et al. 2013) would be a more suitable provision for public amenity. This guideline suggests a 750m buffer between a rotational outdoor piggery and a townsite, which the proposed development satisfactorily achieves.

#### 3.3 Separation Distance Considerations

The National Environmental Guidelines for Rotational Outdoor Piggeries (Revised) (Tucker *et al.* 2013) provides planning and environmental guidance specifically for rotational outdoor piggeries. This document was created due the significantly difference in impacts associated with rotational outdoor pigs compared with conventional intensive pig production. Table 4 provides a summary of the recommended buffer distances and the compliance of the Caves Road Farms application. It should also be noted that rotational outdoor piggeries often house up to 10,000 SPU's at any given time, whereas this application will house 112 SPU's at any given time.

| Buffer Recommendation                                                  | Caves Road Farms                                                               |
|------------------------------------------------------------------------|--------------------------------------------------------------------------------|
| Buffer of 800m between piggery and major water supply storage          | There are no major water supply storage areas within 800m of the subject land. |
| Buffer of 30m between piggery and a defined water course               | ROPs are set back at least 30m from water courses.                             |
| Buffer of 20m between piggery and a bore                               | ROPs are set back at least 20m from onsite bore.                               |
| Buffer of 200m to a public road carrying more than 50 vehicles per day | ROPs are set back at least 200m from<br>Caves Road and Ellen Brook Road.       |
| Buffer of 750m to a town site.                                         | ROPs are 3.4 km from nearest townsite.                                         |
| Buffer of 500m to a rural residential area.                            | ROPs are 2.5 km from nearest rural residential area.                           |
| Buffer of 250m to external rural dwelling                              | ROPs are located 381m from nearest external rural dwelling.                    |