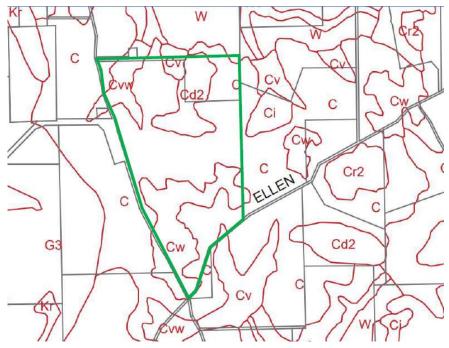

1323 - Caves Road Farms DA- Supporting Information - Final V6.docx

Based on the additional information requested and further investigation, an amended site plan has been prepared detailing the proposed rotational outdoor piggery (ROP) and grazing areas onsite. This is included as Figure 1.

1323 - Caves Road Farms DA- Supporting Information - Final V6.docx Page No. 7

Figure 1. Site Plan

1323 - Caves Road Farms DA- Supporting Information - Final V6.docx