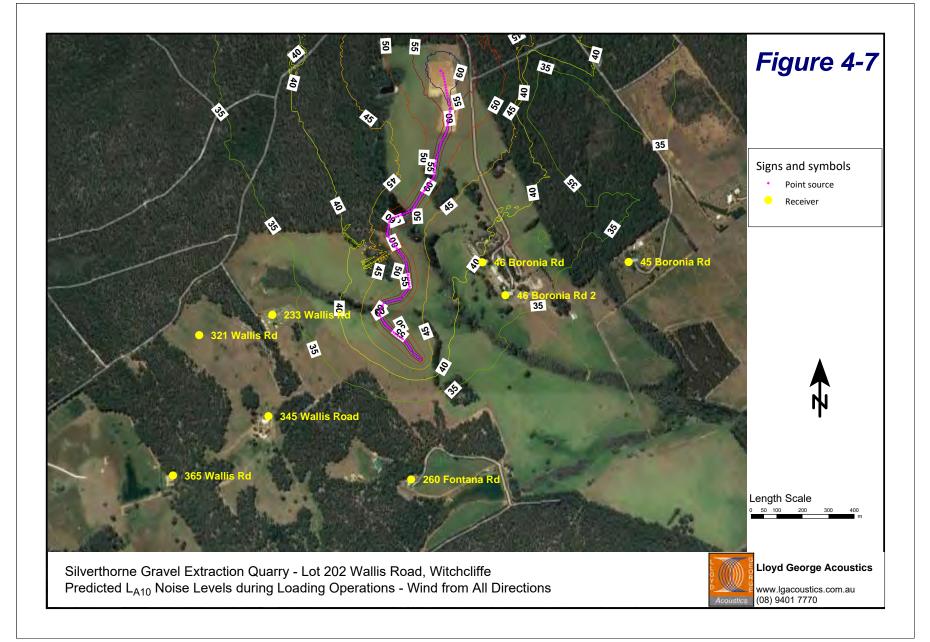

| Yes                         |
| 46 Boronia Rd     | 40                                        | Yes                         |
| 46 Boronia Rd 2   | 37                                        | Yes                         |
| 233 Wallis Rd     | 33                                        | Yes                         |
| 260 Fontana Rd    | 28                                        | Yes                         |
| 321 Wallis Road   | 30                                        | Yes                         |
| 345 Wallis Road   | 29                                        | Yes                         |
| 365 Wallis Rd     | 24                                        | Yes                         |

Table 4-6 Predicted LA10 Noise Levels During Loading Out

Reference: 21016083-01C



# **5 CONCLUSION**

The results of this assessment has shown that with the proposed plant and noise control in the form of earth bunds, as detailed in *Section 4*, compliance with the assigned noise levels under the *Environmental Protection (Noise) Regulations 1997* can be achieved for all stages of the quarry life.

Reference: 21016083-01C

Lloyd George Acoustics

Appendix A

# Terminology

The following is an explanation of the terminology used throughout this report.

#### Decibel (dB)

The decibel is the unit that describes the sound pressure and sound power levels of a noise source. It is a logarithmic scale referenced to the threshold of hearing.

#### A-Weighting

An A-weighted noise level has been filtered in such a way as to represent the way in which the human ear perceives so