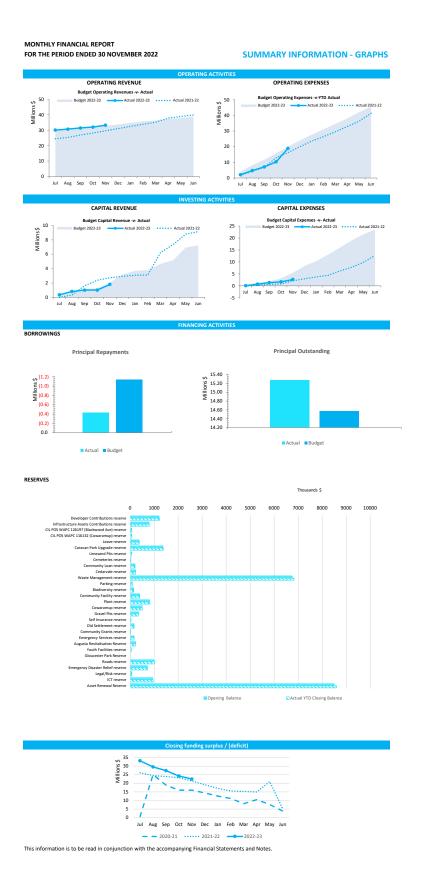

e 5      | Payables                                    | 11 |
| Note 6      | Disposal of Assets                          | 12 |
| Note 7      | Capital Acquisitions                        | 13 |
| Note 8      | Borrowings                                  | 15 |
| Note 9      | Lease Liabilities                           | 16 |
| Note 10     | Reserve Accounts                            | 17 |
| Note 11     | Other Current Liabilities                   | 18 |
| Note 12     | Operating grants and contributions          | 20 |
| Note 13     | Non operating grants and contributions      | 21 |
| Note 14     | Trust Fund                                  | 22 |
| Note 15     | Budget Amendments                           | 23 |
| Note 16     | Explanation of Material Variances           | 24 |



### MONTHLY FINANCIAL REPORT FOR THE PERIOD ENDED 30 NOVEMBER 2022

## **EXECUTIVE SUMMARY**

|