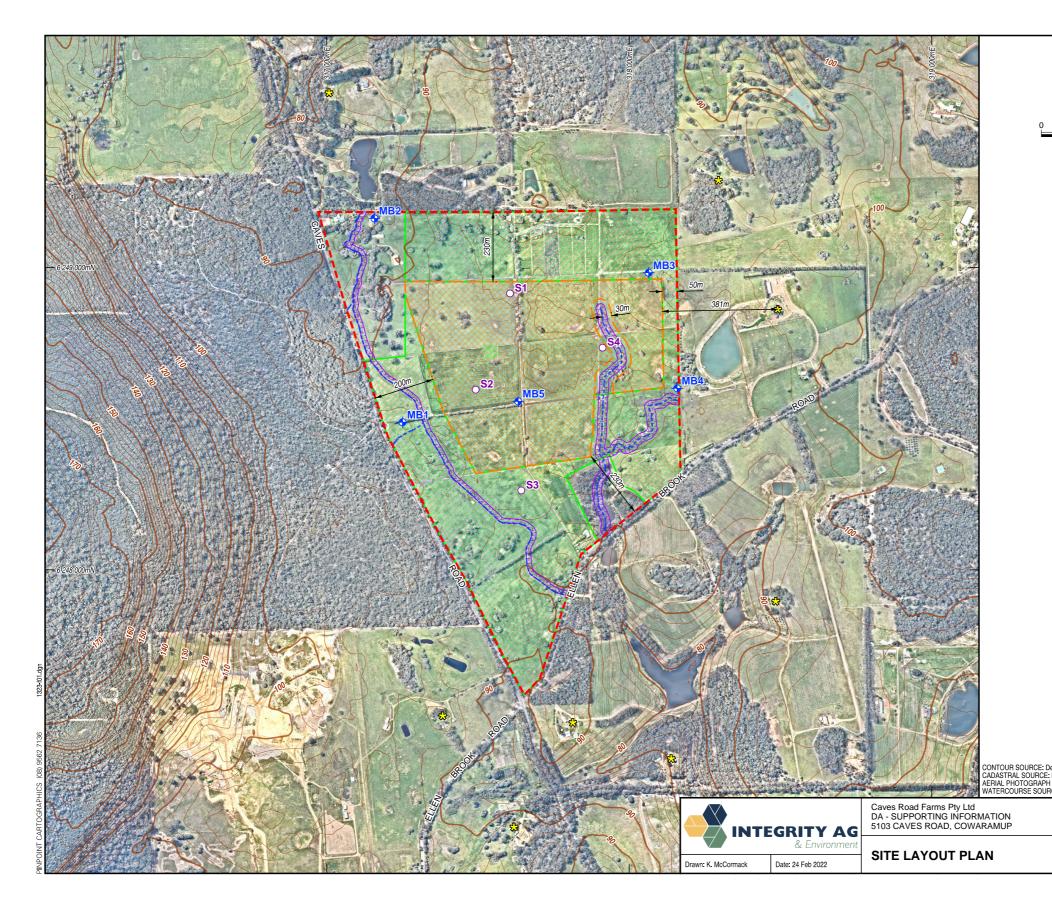

1323 - Caves Road Farms DA- Supporting Information - Final V6.docx

Based on the additional information requested and further investigation, an amended site plan has been prepared detailing the proposed rotational outdoor piggery (ROP) and grazing areas onsite. This is included as Figure 1.

1323 - Caves Road Farms DA- Supporting Information - Final V6.docx Page No. 7

Figure 1. Site Plan

1323 - Caves Road Farms DA- Supporting Information - Final V6.docx

#### 5.5 Groundwater Depth

Five groundwater bores were installed onsite in December 2021 (Figure 1) by SW Hydrology, with the first round of groundwater levels collected in January 2022. Groundwater levels and bore construction details are shown in Figure 4.

1323 - Caves Road Farms DA- Supporting Information - Final V6.docx

Figure 4. Groundwater Levels - January 2021 (Source: SW Hydrology)

Groundwater onsite varies between 2.16m BGL on the western boundary and 0.84m BGL at MB4 on the eastern boundary and, with a depth of 1.85m BGL in the centre of the proposed ROP area. These groundwater levels were collected in summer following a winter with significantly higher than average winter rainfall. Groundwater levels would be expected to rise over the winter period, and ongoing monitoring will be undertaken as part of the regular groundwater monitoring program. The groundwater bores have not been surveyed and as such it is not possible to convert groundwater with accuracy to mAHD.