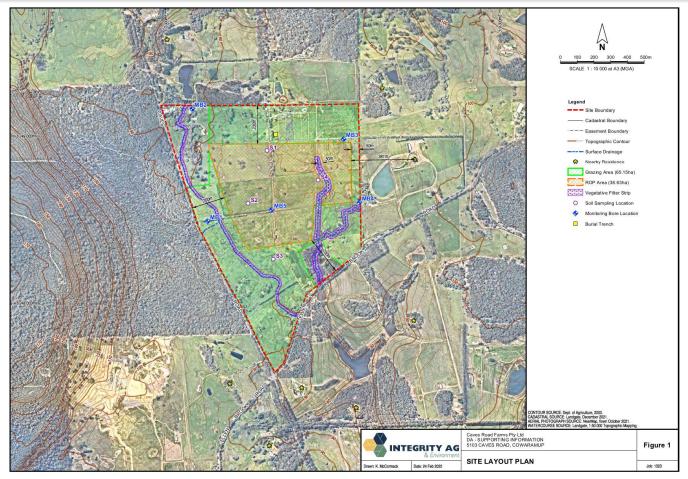

1323 - Caves Road Farms DA- Supporting Information - Final V6.docx

Based on the additional information requested and further investigation, an amended site plan has been prepared detailing the proposed rotational outdoor piggery (ROP) and grazing areas onsite. This is included as Figure 1.

1323 - Caves Road Farms DA- Supporting Information - Final V6.docx Page No. 7

Figure 1. Site Plan

1323 - Caves Road Farms DA- Supporting Information - Final V6.docx