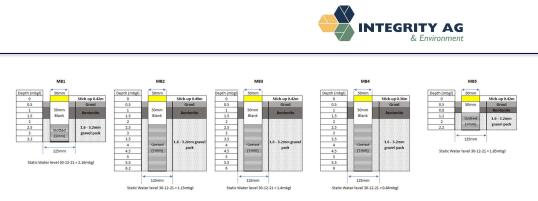

#### 5.5 Groundwater Depth

Five groundwater bores were installed onsite in December 2021 (Figure 1) by SW Hydrology, with the first round of groundwater levels collected in January 2022. Groundwater levels and bore construction details are shown in Figure 4.

1323 - Caves Road Farms DA- Supporting Information - Final V6.docx

Figure 4. Groundwater Levels - January 2021 (Source: SW Hydrology)

Groundwater onsite varies between 2.16m BGL on the western boundary and 0.84m BGL at MB4 on the eastern boundary and, with a depth of 1.85m BGL in the centre of the proposed ROP area. These groundwater levels were collected in summer following a winter with significantly higher than average winter rainfall. Groundwater levels would be expected to rise over the winter period, and ongoing monitoring will be undertaken as part of the regular groundwater monitoring program. The groundwater bores have not been surveyed and as such it is not possible to convert groundwater with accuracy to mAHD.