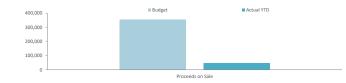

|        |
|           | AS4161 - AU29887 04/14, Ford, Ranger                                                         | 0        | 0        | 0      | 0        | 14,284   | 14,378   | 94         |        |
|           | AS4162 - AU29651 02/14, Ford, Ranger                                                         | 0        | 0        | 0      | 0        | 10,000   | 10,515   | 515        |        |
|           | AS128 - AU31360 (unregistered) 10/16, Isuzu, D-MA                                            | 0        | 0        | 0      | 0        | 15,000   | 22,787   | 7,787      |        |
|           |                                                                                              | 382.892  | 356,600  | 19.149 | (45,440) | 39,284   | 47.680   | 8,396      |        |



## NOTES TO THE STATEMENT OF FINANCIAL ACTIVITY FOR THE PERIOD ENDED 30 NOVEMBER 2022

## INVESTING ACTIVITIES NOTE 7 CAPITAL ACQUISITIONS

| Ameno<br>Budget |                                                                                                                                                                             |                                                                                                                                                                                                                |