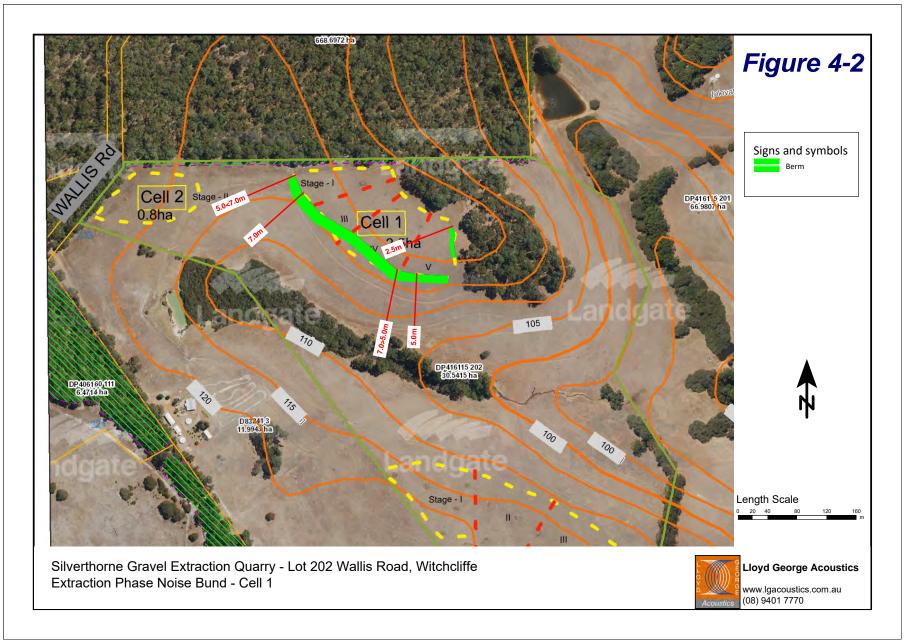

allis Rd     | 37                                        | 37      | 37      | 36      |  |  |  |
| 260 Fontana Rd    | 21                                        | 22      | 30      | 33      |  |  |  |
| 321 Wallis Road   | 36                                        | 35      | 36      | 36      |  |  |  |
| 345 Wallis Road   | 29                                        | 28      | 30      | 36      |  |  |  |
| 365 Wallis Rd     | 23                                        | 23      | 24      | 29      |  |  |  |

Table 4-2 Predicted Noise Levels During Extraction of Cell 1

The predicted (unadjusted) noise level representative of the highest emission, being Stage 4, is presented in *Figure 4-1*. Details of the required noise bunds are presented in *Figure 4-2*.

Reference: 21016083-01C





### 4.2.2 Cell 3 Extraction

Cell 3 is divided into five stages. A noise bund is required and must be modified during the extraction process for each stage. It is assumed that only the bund required for the particular stage is constructed and the bund from previous stages has been removed.

| Barris de cale    | Predicted Noise Level L <sub>A10</sub> dB |         |         |         |         |  |
|-------------------|-------------------------------------------|---------|---------|---------|---------|--|
| Receiver Location | Stage 1                                   | Stage 2 | Stage 3 | Stage 4 | Stage 5 |  |
| 45 Boronia Rd     | 30                                        | 30      | 30      | 31      | 31      |  |
| 46 Boronia Rd     | 39                                        | 39