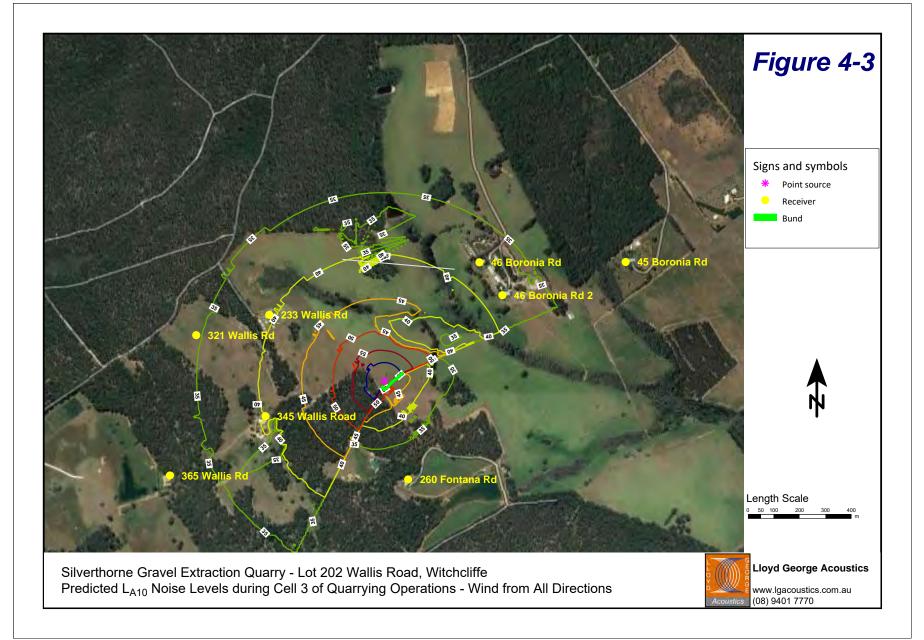

| 36      | 39      | 37      | 37      |  |
| 260 Fontana Rd    | 38                                        | 40      | 29      | 31      | 34      |  |
| 321 Wallis Road   | 27                                        | 27      | 35      | 34      | 33      |  |
| 345 Wallis Road   | 29                                        | 32      | 40      | 39      | 38      |  |
| 365 Wallis Rd     | 20                                        | 23      | 32      | 32      | 31      |  |

Table 4-3 Predicted Noise Levels During Extraction of Cell 3

The predicted (unadjusted) noise level representative of the highest emission, being Stage 3, is presented in *Figure 4-3*. Details of the required noise bunds are presented in *Figure 4-4*.

Reference: 21016083-01C





### 4.3 Hauling, Crushing and Stockpiling

The hauling, crushing and stockpiling is part of the operation phase of the quarry and must therefore comply with *regulation 7* of the Regulations.

For this scenario, it is assumed that the Crusher and Excavator are working together in the north of the property and the haul trucks and water carts are operating on the haul road. No other plant is operational.

As mobile equipment of this nature would exhibit tonal noise characteristics, the results would need to be adjusted by +5 dB as detailed in *Table 2-1*, when comparing them against the assigned levels under the Regulations.

For hauling operations, it is assumed that two haul trucks will be operating simultaneously. Each haul truck will complete two loads in an hour, and would travel at