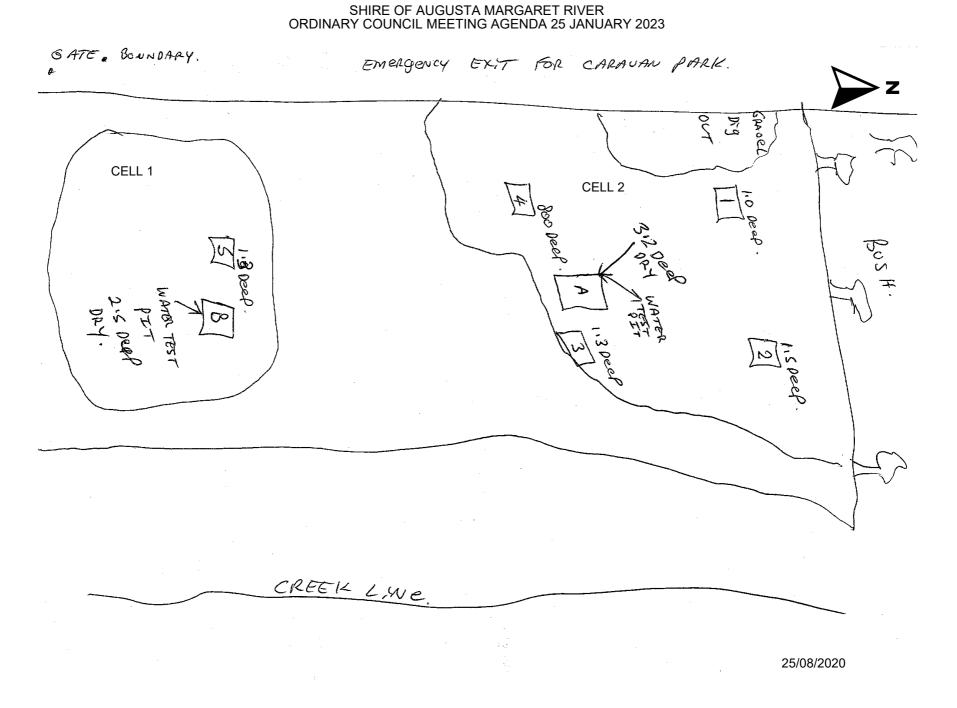

1323 - Caves Road Farms DA- Supporting Information - Final V6.docx

Based on the additional information requested and further investigation, an amended site plan has been prepared detailing the proposed rotational outdoor piggery (ROP) and grazing areas onsite. This is included as Figure 1.

1323 - Caves Road Farms DA- Supporting Information - Final V6.docx Page No. 7

Figure 1. Site Plan

1323 - Caves Road Farms DA- Supporting Information - Final V6.docx