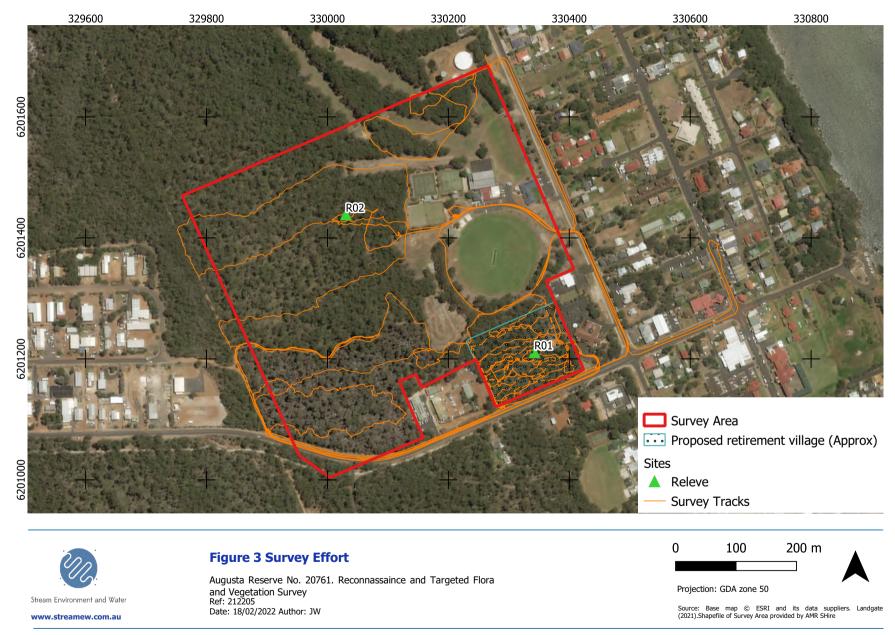

ncommon or unusual (for the survey area), or could not be identified without microscopic examination. Field collections were pressed and dried for later identification. Specimens were identified using relevant taxonomic literature, flora keys and comparison with voucher reference collections and collections held by Stream and the WA Herbarium. The majority of identifications were completed by Stream Director/Principal Environmental Scientists Mike Braimbridge and Jane Wilshaw. Where necessary, specialist taxonomists Frank Obbens and Sharnya Thomson assisted in identification and/or confirmation of specimens.

Nomenclature of flora identified during the survey follows that of the Western Australian Herbarium and as listed on FloraBase (WA Herbarium 1998) at the time of report preparation.



## 2.2.3 Survey Limitations

The survey limitations were considered consistent with EPA Technical Guidance (EPA 2016) and are summarised in Table 4.

Table 4: Assessment of survey limitations

| Aspect                         | Constraint | Comment                                                      |
|--------------------------------|------------|--------------------------------------------------------------|
| Available regional and local   | Low        | The region is well surveyed with regional vegetation         |
| information                    |            | association and complex mapping available. There were        |
|                                |            | several local vegetation survey reports in close proximity   |
|                                |            | to