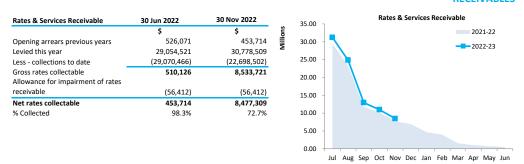

t to an insignificant risk of changes in value. Bank overdrafts are reported as short term borrowings in current liabilities in the statement of net current assets.

The local government classifies financial assets at amortised cost if both of the following criteria are met:

the asset is held within a business model whose objective is to collect the contractual cashflows, and
 the contractual terms give rise to cash flows that are solely payments of principal and interest.

Financial assets at amortised cost held with registered financial institutions are listed in this note other financial assets at amortised cost are provided in Note 4 - Other assets.



#### NOTES TO THE STATEMENT OF FINANCIAL ACTIVITY FOR THE PERIOD ENDED 30 NOVEMBER 2022

### OPERATING ACTIVITIES NOTE 3 RECEIVABLES



| Receivables - general                 | Credit | Current | 30 Days | 60 Days | 90+ Days | Total   |
|---------------------------------------|--------|---------|---------|---------|----------|---------|
|                                       | \$     | \$      | \$      | \$      | \$       | \$      |
| Receivables - Sundry                  | (926)  | 129,231 | 9,112   | 3,083   | 126,712  | 267,211 |
| Percentage                            | (0.3%) | 48.4%   | 3.4%    | 1.2%    | 47.4%    |         |
| Balance per trial balance             |        |         |         |         |          |         |
| Sundry Debtors                        |        |         |         |         |          | 267,211 |
| GST Receiveable                       |        |         |         |         |