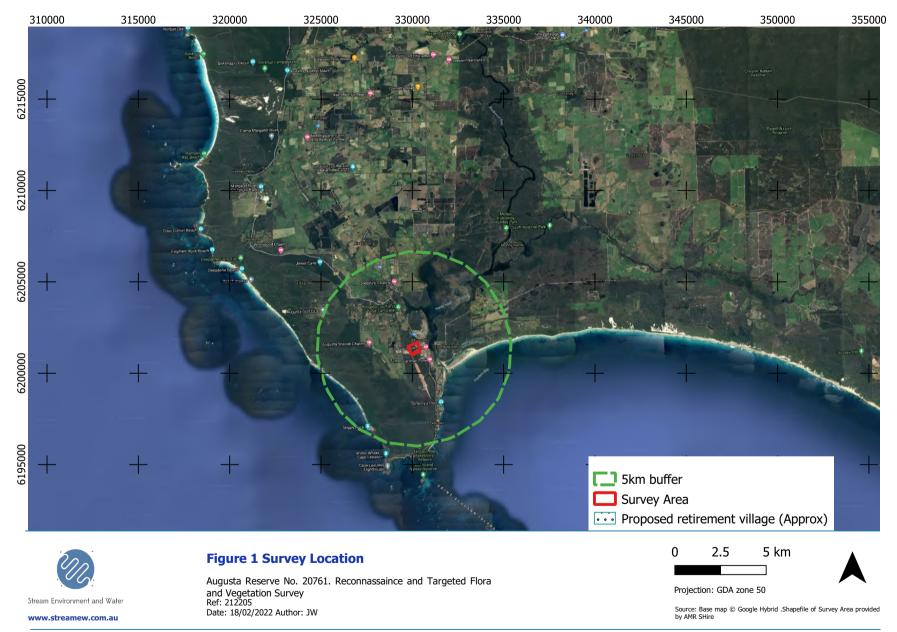

ere are currently 32 weed species listed as Weeds of National Significance (WoNS) (DoEE, 2019). The assessment of Weeds of National Significance (WoNS) is based on four major criteria:

- Invasiveness.
- Impacts.
- Potential for spread.
- Socio-economic and environmental values.

Declared Pests, including pest plants are also listed under the BAM Act (DPIRD, 2019).

## 1.5.4 Environmentally Sensitive Areas

Environmentally sensitive areas (ESAs) are declared by the WA Minister for the Environment under section 51B of the EP Act. ESAs relevant to the current study potentially include:

- A defined wetland and the area within 50 metres of the wetland.
- The area covered by vegetation within 50 metres of Threatened flora.
- The area covered by a TEC.

6

Stream Environment and Water Pty Ltd





# 2 Methodology

## 2.1 Desktop Assessment

A desktop assessment was completed ahead of field surveys using publicly available datasets to identify potential environmentally significant flora species and vegetation types occurring within the survey area and to describe the exiting environment. The desktop assessment was conducted over a desktop study area which included Reserve No. 20761 (the survey area) with a 5 km buffer (the study area).

#### Literature Review

A search of the Index of Biodiversity Surveys for Assessment (IBSA) database and consultation with the AMR Shire was carried out to find relevant published reports (if any). The following reports were nearby the survey area:

- Flora and Vegetation Assessment. Cape Leeuwin Trail Dead Finish to Cape Leeuwin (Litoria Ecoservi