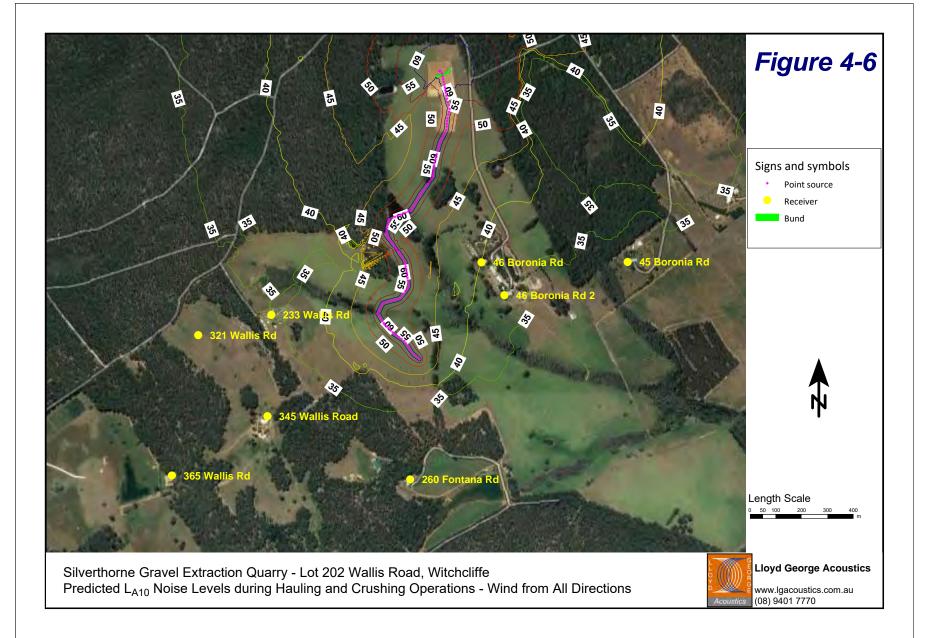

| 46 Boronia Rd 2   | 37                  | NA         | 29                        | 38       | Yes                            |
| 233 Wallis Rd     | 34                  | NA         | 24                        | 34       | Yes                            |
| 260 Fontana Rd    | 25                  | NA         | 18                        | 26       | Yes                            |
| 321 Wallis Road   | 29                  | NA         | 30                        | 33       | Yes                            |
| 345 Wallis Road   | 29                  | NA         | 20                        | 30       | Yes                            |
| 365 Wallis Rd     | 22                  | NA         | 16                        | 23       | Yes                            |

Reference: 21016083-01C



# 4.4 Loading Out

Loading out the gravel is part of the operation phase and must therefore comply with *regulation* 7 of the Regulations.

For this scenario, it is assumed that the loader and trucks, moving at slow speed, are working together and the water cart is watering the haul road once per hour. No other plant is operational. The loading will occur at the northern end of the site where the crushing and screening occurred. While the results do not include the noise bund required for the crusher, it would be good practice for the loader to work behind a bund or stockpile when practicable.

As mobile equipment of this nature would exhibit tonal noise characteristics, the results would need to be adjusted by +5 dB as detailed in *Table 2-1*, when comparing them against the assigned le