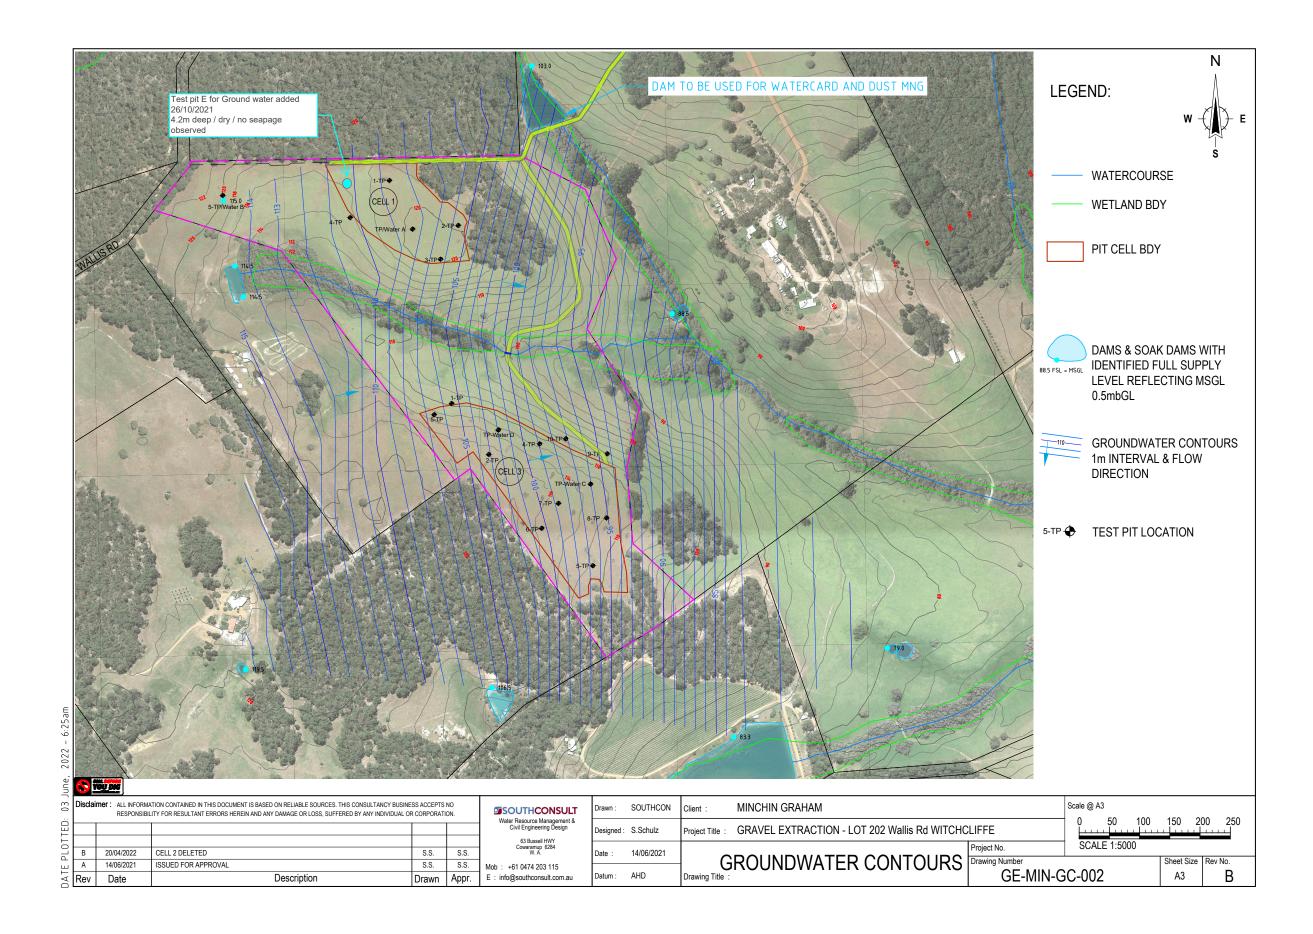

et River Lot 202 Wallis Rd, WITCHCLIFFE WA // Lot 201 46 Boronia Rd ROSA GLEN WA

# **6** APPENDICES

APPENDIX A - LOCATION PLAN



Application for development approval – Extractive Industry / gravel (v004) Shire of Augusta Margaret River Lot 202 Wallis Rd, WITCHCLIFFE WA // Lot 201 46 Boronia Rd ROSA GLEN WA

APPENDIX B - SITE PLAN CELL 1



Application for development approval – Extractive Industry / gravel (v004) Shire of Augusta Margaret River Lot 202 Wallis Rd, WITCHCLIFFE WA // Lot 201 46 Boronia Rd ROSA GLEN WA

APPENDIX C - SITE PLAN CELL 3





Application for development approval – Extractive Industry / gravel (v004) Shire of Augusta Margaret River Lot 202 Wallis Rd, WITCHCLIFFE WA // Lot 201 46 Boronia Rd ROSA GLEN WA

APPENDIX D - LOCATION PLAN - GROUNDWATER CONTOURS - REVOO1



Application for development approval – Extractive Industry / gravel (v004) Shire of Augusta Margaret River Lot 202 Wallis Rd, WITCHCLIFFE WA // Lot 201 46 Boronia Rd ROSA GLEN WA

APPENDIX E – TEST PIT PHOTOS – REV 001







# Added Test PIT E 4.2m deep



# Added Test PIT E 4.2m deep



Application for development approval – Extractive Industry / gravel (v004) Shire of Augusta Margaret River Lot 202 Wallis Rd, WITCHCLIFFE WA // Lot 201 46 Boronia Rd ROSA GLEN WA

**APPENDIX F - TEST PIT LOCATION SKETCH** 





Application for development approval – Extractive Industry / gravel (v004) Shire of Augusta Margaret River Lot 202 Wallis Rd, WITCHCLIFFE WA // Lot 201 46 Boronia Rd ROSA GLEN WA

APPENDIX G - ENVIRONMENTAL NOISE ASSESSMENT REPORT

Lloyd George Acoustics



PO Box 717 Hillarys WA