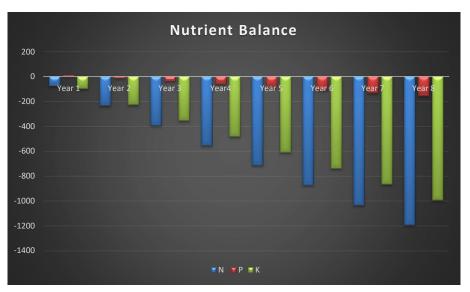

Source: National Environmental Guidelines for Rotational Outdoor Piggeries (Tucker et al. 2013)

Australian Pork Limited (APL) has developed a nutrient balance calculator that is used to assist outdoor piggery operators to sustainably manage paddock rotations. This calculator was used to model the nutrient loading resulting from the 15 sow farrow to finish operation on an 18 hectare rotational area. Figure 5 presents the nutrient balance following a 2 year active pig phase. Full details of the nutrient balance are provided in Appendix G.

1323 - Caves Road Farms DA- Supporting Information - Final V6.docx

Figure 5. 15 Sow Farrow to Finish Nutrient Balance (excluding removal of spent bedding off site)

Total nutrient applied over the pig phase is expected to be:

- 84 kg/ha nitrogen over the 2 year period (42 kg/ha.yr)
- 34 kg/ha phosphorus over the 2 year period (17 kg/ha.yr)
- 28 kg/ha potassium over the 2 year period (14 kg/ha.yr)

The APL nutrient balance calculator does not have the capability to account for nutrients contained within the manure being exported from site, which is the management measure adopted at Caves Road farms to minimise nutrient loading to the area. It can be assumed that 50% of the nutrients are deposited within the shelter area which will be removed each time the shelters are moved. This 50% is a conservative assumption as outdoor pigs generally spend more than 12 hours a day within the straw lined shelter area.

Accounting for the removal of nutrients in manure offsite, the expected nutrient loading rate is

- 24 kg/ha nitrogen over the 2 year period (12 kg/ha.yr)
- 17 kg/ha phosphorus over the 2 year period (8 kg/ha.yr)
- 14 kg/ha potassium over the 2 year period (7 kg/ha.yr)