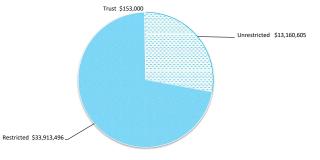

investments

with original maturities of three months or less that are readily convertible to known amounts of cash and which are subject to an insignificant risk of changes in value. Bank overdrafts are reported as short term borrowings in current liabilities in the statement of net current assets.

The local government classifies financial assets at amortised cost if both of the following criteria are met:

the asset is held within a business model whose objective is to collect the contractual cashflows, and
 the contractual terms give rise to cash flows that are solely payments of principal and interest.

Financial assets at amortised cost held with registered financial institutions are listed in this note other financial assets at amortised cost are provided in Note 4 - Other assets.



#### NOTES TO THE STATEMENT OF FINANCIAL ACTIVITY FOR THE PERIOD ENDED 30 NOVEMBER 2022

### OPERATING ACTIVITIES NOTE 3 RECEIVABLES



| Receivables - general                 | Credit | Current | 30 Days | 60 Days | 90+ Days | Total   |
|---------------------------------------|--------|---------|---------|---------|----------|---------|
|                                       | \$     | \$      | \$      | \$      | \$       | \$      |
| Receivables - Sundry                  | (926)  | 129,231 | 9,112   | 3,083   | 126,712  | 267,211 |
| Percentage                            | (0.3%) | 48.4%   | 3.4%    | 1.2%    | 47.4%    |         |
| Balance per trial balance             |        |         |         |         |          |         |
| Sundry Debtors                        |        |