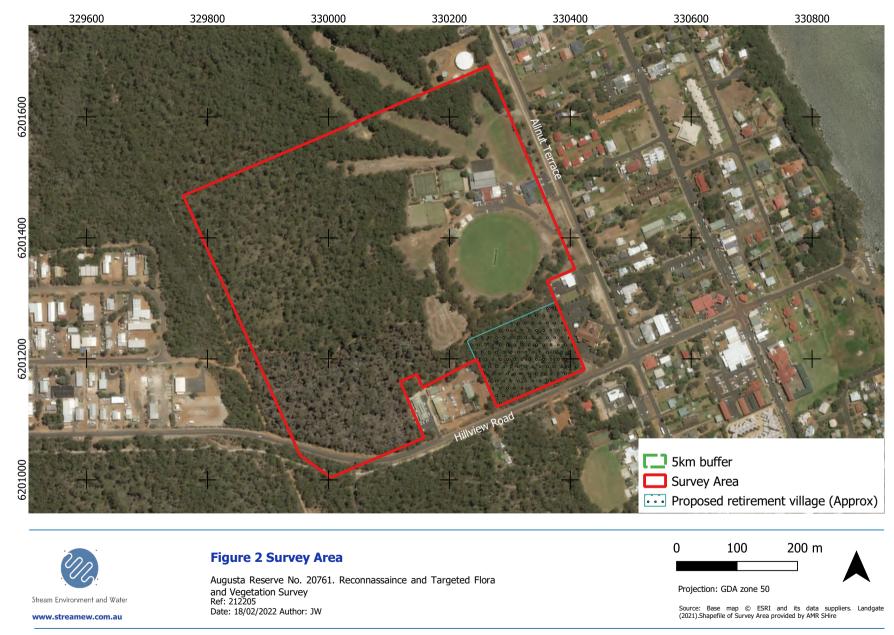

e are currently 32 weed species listed as Weeds of National Significance (WoNS) (DoEE, 2019). The assessment of Weeds of National Significance (WoNS) is based on four major criteria:

- Invasiveness.
- Impacts.
- Potential for spread.
- Socio-economic and environmental values.

Declared Pests, including pest plants are also listed under the BAM Act (DPIRD, 2019).

## 1.5.4 Environmentally Sensitive Areas

Environmentally sensitive areas (ESAs) are declared by the WA Minister for the Environment under section 51B of the EP Act. ESAs relevant to the current study potentially include:

- A defined wetland and the area within 50 metres of the wetland.
- The area covered by vegetation within 50 metres of Threatened flora.
- The area covered by a TEC.

6

Stream Environment and Water Pty Ltd





# 2 Methodology

## 2.1 Desktop Assessment

A desktop assessment was completed ahead of field surveys using publicly available datasets to identify potential environmentally significant flora species and vegetation types occurring within the survey area and to describe the exiting environment. The desktop assessment was conducted over a desktop study area which included Reserve No. 20761 (the survey area) with a 5 km buffer (the study area).

#### Literature Review

A search of the Index of Biodiversity Surveys for Assessment (IBSA) database and consultation with the AMR Shire was carried out to find relevant published reports (if any). The following reports were nearby the survey area:

- Flora and Vegetation Assessment. Cape Leeuwin Trail Dead Finish to Cape Leeuwin (Litoria Ecoservice