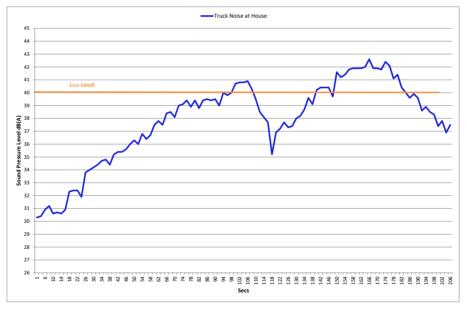

ture would exhibit tonal noise characteristics, the results would need to be adjusted by +5 dB as detailed in *Table 2-1*, when comparing them against the assigned levels under the Regulations.

For hauling operations, it is assumed that two haul trucks will be operating simultaneously. Each haul truck will complete two loads in an hour, and would travel at a speed of approximately 20 km/h along the haul road. To manage the dust, the water cart would also be operating on the haul road.

As the haul trucks are mobile and operational for more than 10% of the time, the L<sub>A10</sub> noise level is calculated by predicting the noise to each receiver as the haul truck moves 10m. This is illustrated in *Figure 4-5*, which represents the receiver at 46 Boronia Road during hauling from Cell 3.



Figure 4-5 Predicted Noise Level from Haul Truck Movement at 46 Boronia Road

Assuming each haul truck completes two loads in an hour, the predicted (unadjusted) noise level at 46 Boronia Road, being the worst affected receiver, is  $L_{A10}$  40 dB.

While the haul trucks are operating, a water cart will be employed to manage the dust emissions. It is assumed that the water cart will travel the length of the haul road once an hour. The time taken for the water cart to water the haul road would be less than 24 minutes in any four-hour period, therefore only the  $L_{A1}$  noise level would be relevant. In the same way that the noise from the haul truck is calculated, the predicted (unadjusted) noise level at Boronia Road, being the worst affected receiver, is  $L_{A1}$  38 dB.

Reference