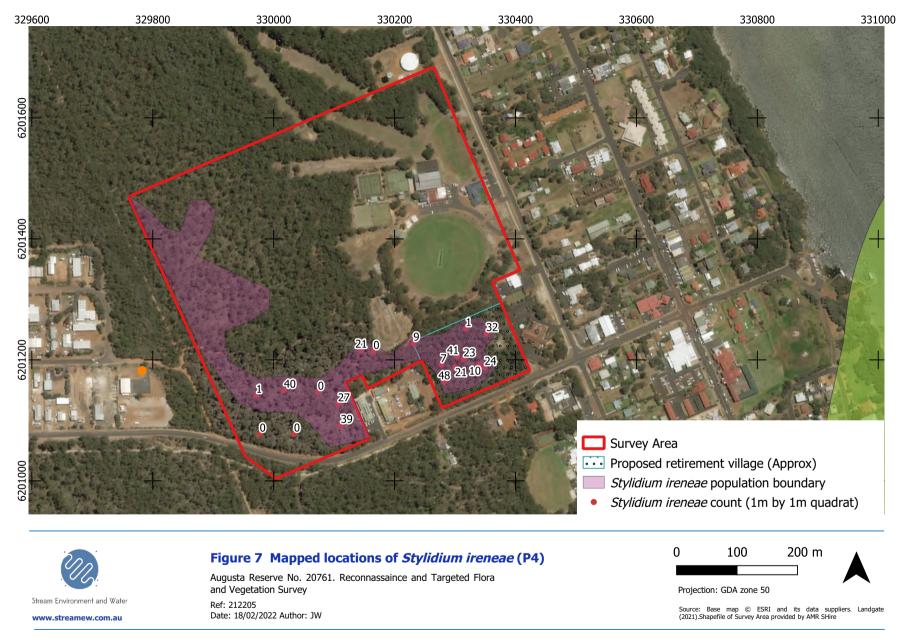

hese two species, it is possible that bulbs may lay dormant (orchids not necessarily flowering every year).

#### Other significant species

Flora species may also be considered of significance but not formally listed under legislation or policy if they are:

- Locally endemic or occur associated with a restricted habitat type
- A potentially new species
- Representative of the range of a species (e.g. range extensions, outliers or at the limit of a species range)
- Unusual species including restricted subspecies, varieties or hybrids
- Relictual i.e. representative of a taxonomic group that no longer occur widely in the landscape (EPA 2016b).

No species considered to be of other significance were recorded within the survey area.

Flora and Vegetation Survey of Augusta Reserve No. 20761



### 4.1.3 Weeds

No Declared pest plants under the *Biosecurity and Agriculture Management Act* 2007 were recorded.

A large clump of the invasive *Watsonia meriana* var. *bulbillifera* was recorded on the western boundary of the proposed retirement village site, an area subject to disturbance from adjacent clearing and land use. Watsonia and garden ornamentals such as *Verbena* sp. occurred predominantly at the edges of intact native vegetation adjacent to already cleared and developed areas.



Plate 2. Patch of Watsonia meriana var. bulbillifera on the edge of the reserve

### 4.2 Wetland and Waterways

A minor drain ran through the bottom southeast corner of the survey area through the proposed retirement village site. The drain appeared to have been constructed and had minimal flow