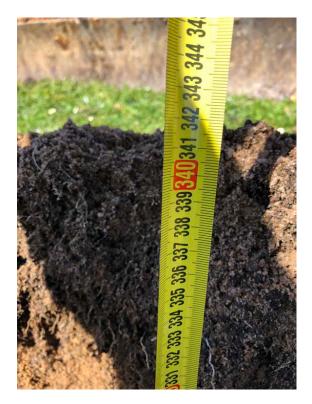

### 5.4 Soil Capability

Caves Road Farms commissioned Soil Dynamics to undertake an assessment of the soil capacity on the site in April 2021. A copy of the report is included in Appendix B, with the key outcomes of the report summarised below.

- Proposed ROP area lies primarily within land units:
  - C Cowaramup Flats and Gentle Slopes Flats (0-2% gradient) and with gravelly duplex (Forest Grove) and pale grey mottled (Mungite) soils.
  - Cd2 Cowaramup Deep Sandy Rises Flats and gentle slopes with deep bleached sands.

1323 - Caves Road Farms DA- Supporting Information - Final V6.docx

Figure 3. Soil land units onsite (Source. SW Hydrology, 2021)

- Land unit C was given a very high rating for suitability for livestock grazing
- Land unit Cd2 was given a high rating for grazing with a potential limitation of soil moisture availability.
- All sites were phosphorus deficient compared with the desirable levels for pasture.
- Nitrogen levels at the time of sampling were adequate for pasture at most sites, with one site nitrogen deficient and another with elevated nitrogen levels.

To complement the Soil Dynamics investigation, Integrity Ag and Environmental undertook a soil sampling investigation in December 2021 to assess the PBI of the soils onsite. Samples were collected from the topsoil (0 to 0.1m) and the subsoil (0.4 to 0.5m) from four sampling locations on the farm (Figure 1). Soils were analysed for a range of parameters including Phosphorus Buffering Index (PBI). PBI is a measurement of a soils tendency to chemically adsorb phosphorus, with the higher the PBI indicating that the phosphorus binds more strongly to the soil particles and less available for the plant to uptake. High PBI soils present a lower risk of nutrient leaching, and generally require a higher level of phosphorus application to achieve the same level of plant available phosphorus compared with lower PBI soils. Table 7 details the standard categories for phosphors buffering in Australia.