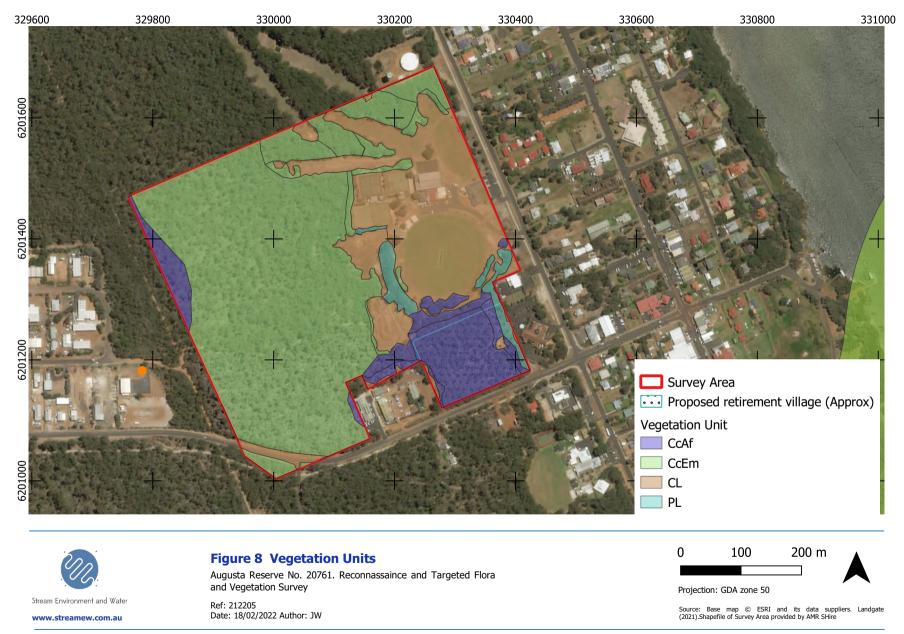

| Very Good -<br>Excellent | R02       | 15.5        |
| CL   | Cleared                                                                                                                                                                                                                                                                 | NA                       | NA        | 7.2         |
| PL   | Planted vegetation                                                                                                                                                                                                                                                      | NA                       | NA        | 0.7         |

Table 10: Vegetation units described for the survey area.



### 4.3.2 Vegetation Condition

The condition of vegetation was mapped during the field survey and included areas classed as Completely Degraded to Very Good-Excellent (Figure 9, Table 11).

By area, the majority of the survey area (approximately 13.6 ha of a total of 26.5 ha) was mapped as in Very Good - Excellent vegetation condition. The majority of the proposed retirement village site was mapped in Very Good condition. Areas of Good or less condition were located in areas that were adjacent to cleared and developed areas (associated with the Civic Park, Skate/BMX Park Community Resource Centre and golf course).

Table 11: Vegetation condition within the survey area

| Condition             | Area (ha) |
|-----------------------|-----------|
| Very Good - Excellent | 13.6      |
| Ver