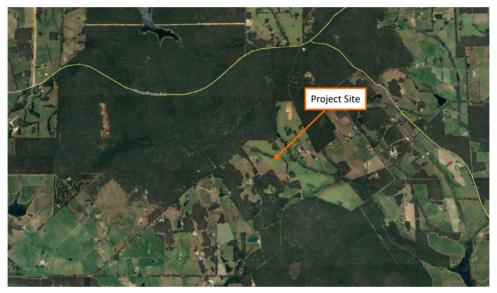

The Caves Road Farms site is located 3.4 km from the Gracetown townsite boundary which is a less than the recommended buffer distance. The generic buffer distances provided in the *Health Local Law 1999* are provided for all scales and scopes of piggery developments. As the Caves Road Farms proposal is for a small scale, tourism oriented, low density outdoor rotational piggery the buffer distance recommendations provided in National Environmental Guidelines for Rotational Outdoor Piggeries (Revised) (Tucker et al. 2013) would be a more suitable provision for public amenity. This guideline suggests a 750m buffer between a rotational outdoor piggery and a townsite, which the proposed development satisfactorily achieves.