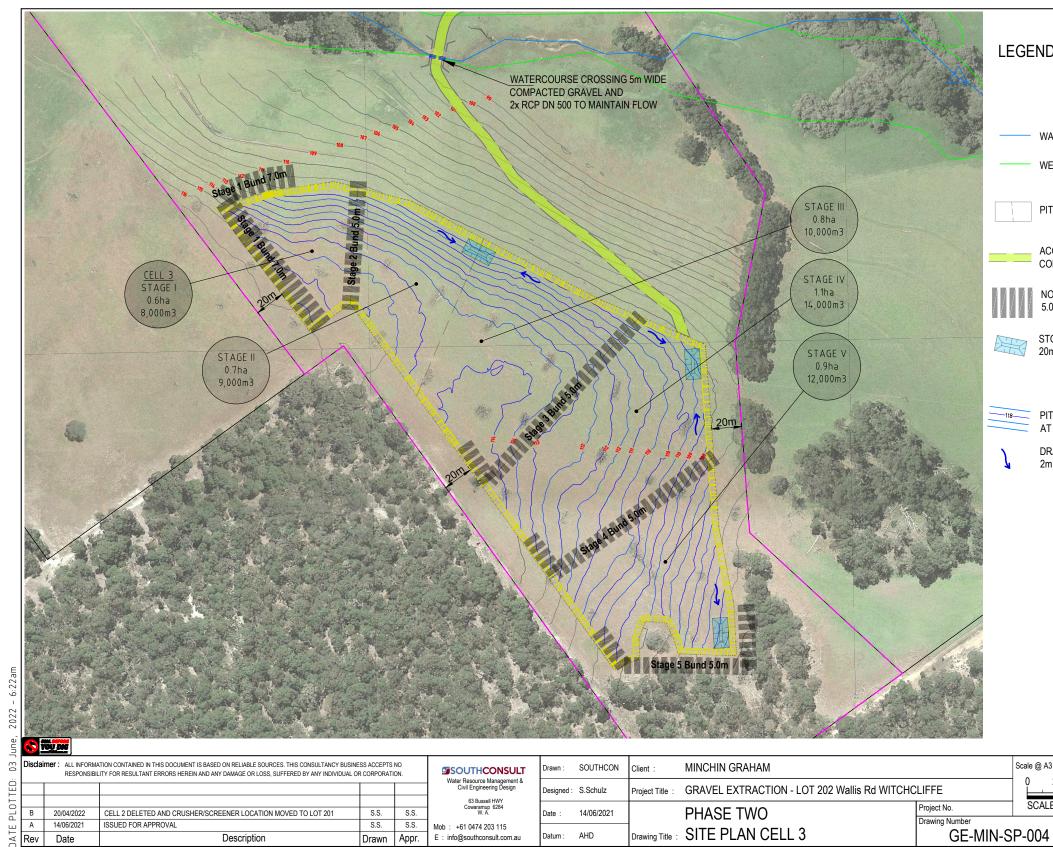

his Consultancy Business accepts no responsibility for resultant errors herein and any damage or loss suffered by any individual or corporation.

Application for development approval – Extractive Industry / gravel (v004) Shire of Augusta Margaret River Lot 202 Wallis Rd, WITCHCLIFFE WA // Lot 201 46 Boronia Rd ROSA GLEN WA

# **6** APPENDICES

APPENDIX A - LOCATION PLAN



Application for development approval – Extractive Industry / gravel (v004) Shire of Augusta Margaret River Lot 202 Wallis Rd, WITCHCLIFFE WA // Lot 201 46 Boronia Rd ROSA GLEN WA

APPENDIX B - SITE PLAN CELL 1



Application for development approval – Extractive Industry / gravel (v004) Shire of Augusta Margaret River Lot 202 Wallis Rd, WITCHCLIFFE WA // Lot 201 46 Boronia Rd ROSA GLEN WA

APPENDIX C - SITE PLAN CELL 3





Application for development approval – Extractive Industry / gravel (v004) Shire of Augusta Margaret River Lot 202 Wallis Rd, WITCHCLIFFE WA // Lot 201 46 Boronia Rd ROSA GLEN WA

APPENDIX D - LOCATION PLAN - GROUNDWATER CONTOURS - REVOO1



Application for development approval – Extractive Industry / gravel (v004) Shire of Augusta Margaret River Lot 202 Wallis Rd, WITCHCLIFFE WA // Lot 201 46 Boronia Rd ROSA GLEN WA

APPENDIX E – TEST PIT PHOTOS – REV 001







# Added Test PIT E 4.2m deep



# Added Test PIT E 4.2m deep



Application for development approval – Extractive Industry / gravel (v004) Shire of Augusta Margaret River Lot 202 Wallis Rd, WITCHCLIFFE WA // Lot 201 46 Boronia Rd ROSA GLEN WA

**APPENDIX F - TEST PIT LOCATION SKETCH** 





Application for development approval