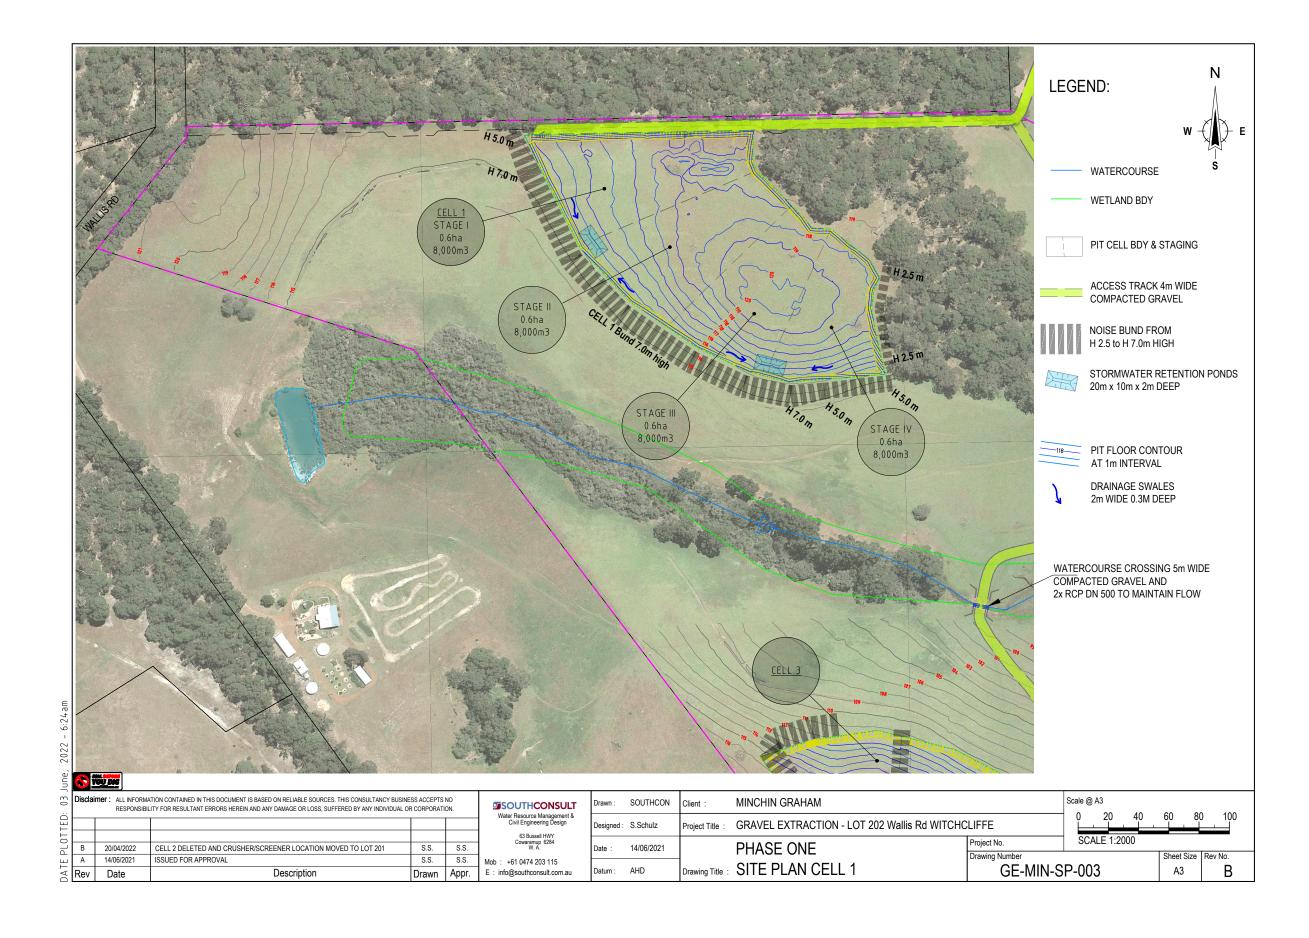

his application is forwarded to the applicant or the owner's contact person.

Steffen Schulz Cowaramup WA 27 September 2022

**Disclaimer:** All information contained in this report is based on reliable sources. This Consultancy Business accepts no responsibility for resultant errors herein and any damage or loss suffered by any individual or corporation.

Application for development approval – Extractive Industry / gravel (v004) Shire of Augusta Margaret River Lot 202 Wallis Rd, WITCHCLIFFE WA // Lot 201 46 Boronia Rd ROSA GLEN WA

# **6** APPENDICES

APPENDIX A - LOCATION PLAN



Application for development approval – Extractive Industry / gravel (v004) Shire of Augusta Margaret River Lot 202 Wallis Rd, WITCHCLIFFE WA // Lot 201 46 Boronia Rd ROSA GLEN WA

APPENDIX B - SITE PLAN CELL 1



Application for development approval – Extractive Industry / gravel (v004) Shire of Augusta Margaret River Lot 202 Wallis Rd, WITCHCLIFFE WA // Lot 201 46 Boronia Rd ROSA GLEN WA

APPENDIX C - SITE PLAN CELL 3





Application for development approval – Extractive Industry / gravel (v004) Shire of Augusta Margaret River Lot 202 Wallis Rd, WITCHCLIFFE WA // Lot 201 46 Boronia Rd ROSA GLEN WA

APPENDIX D - LOCATION PLAN - GROUNDWATER CONTOURS - REVOO1



Application for development approval – Extractive Industry / gravel (v004) Shire of Augusta Margaret River Lot 202 Wallis Rd, WITCHCLIFFE WA // Lot 201 46 Boronia Rd ROSA GLEN WA

APPENDIX E – TEST PIT PHOTOS – REV 001







# Added Test PIT E 4.2m deep



# Added Test PIT E 4.2m deep



Application for development approval – Extractive I