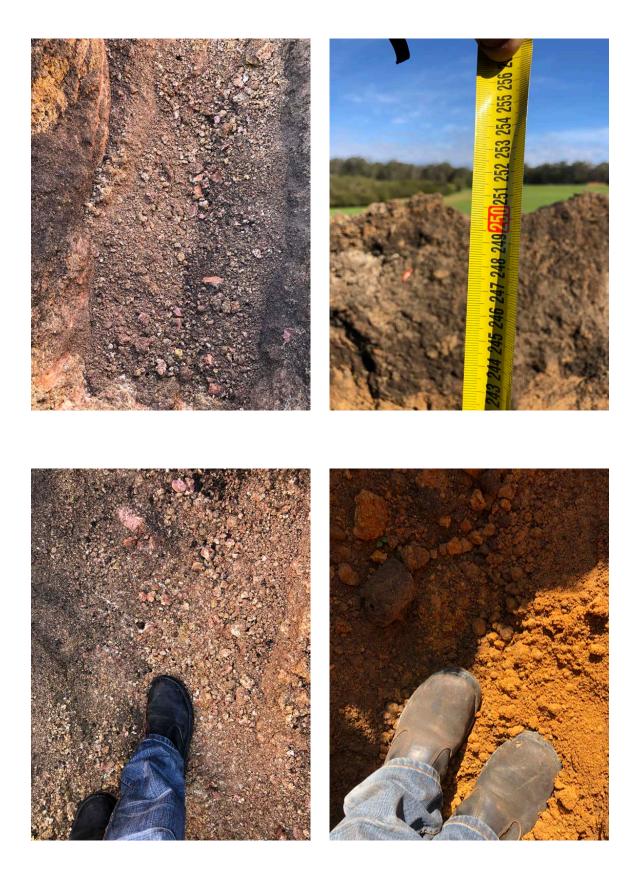

### 5.4 Soil Capability

Caves Road Farms commissioned Soil Dynamics to undertake an assessment of the soil capacity on the site in April 2021. A copy of the report is included in Appendix B, with the key outcomes of the report summarised below.

- Proposed ROP area lies primarily within land units:
  - C Cowaramup Flats and Gentle Slopes Flats (0-2% gradient) and with gravelly duplex (Forest Grove) and pale grey mottled (Mungite) soils.
  - Cd2 Cowaramup Deep Sandy Rises Flats and gentle slopes with deep bleached sands.

1323 - Caves Road Farms DA- Supporting Information - Final V6.docx

Figure 3. Soil land units onsite (Source. SW Hydrology, 2021)

- Land unit C was given a very high rating for suitability for livestock grazing
- Land unit Cd2 was given a high rating for grazing with a potential limitation of soil moisture availability.
- All sites were phosphorus deficient compared with the desirable levels for pasture.
- Nitrogen levels at the time of sampling were adequate for pasture at most sites, with one site nitrogen deficient and another with elevated nitrogen levels.

To complement the Soil Dynamics investigation, Integrity Ag and Environmental undertook a soil sampling investigation in December 2021 to assess the PBI of the soils onsite. Samples were collected from the topsoil (0 to 0.1m) and the subsoil (0.4 to 0.5m) from four sampling locations on the farm (Figure 1). Soils were analysed for a range of parameters including Phosphorus Buffering Index (PBI). PBI is a measurement of a soils tendency to chemically adsorb phosphorus, with the higher the PBI indicating that the phosphorus binds more strongly to the soil particles and less available for the plant to uptake. High PBI soils present a lower risk of nutrient leaching, and generally require a higher level of phosphorus application to achieve the same level of plant available phosphorus compared with lower PBI soils. Table 7 details the standard categories for phosphors buffering in Australia.