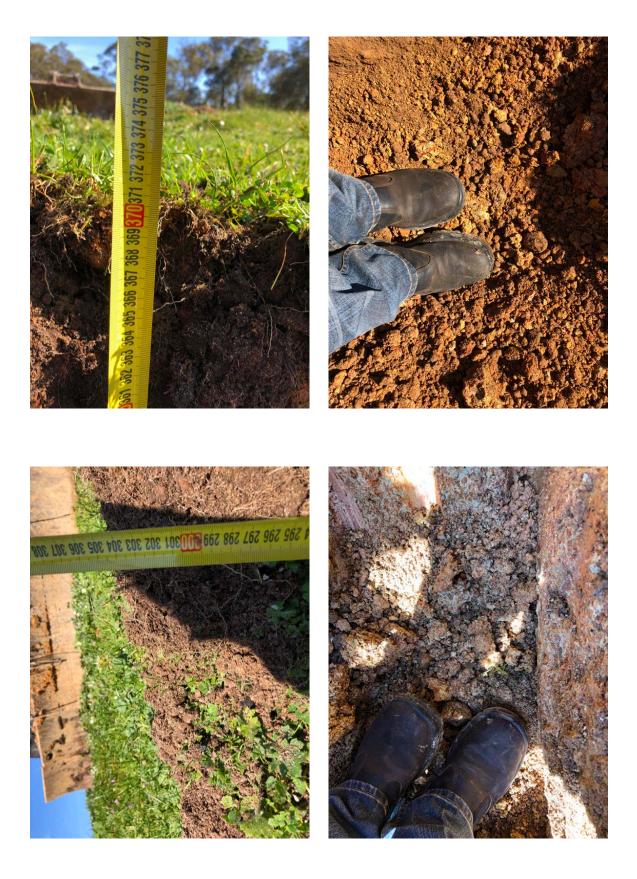

### 5.4 Soil Capability

Caves Road Farms commissioned Soil Dynamics to undertake an assessment of the soil capacity on the site in April 2021. A copy of the report is included in Appendix B, with the key outcomes of the report summarised below.

- Proposed ROP area lies primarily within land units:
  - C Cowaramup Flats and Gentle Slopes Flats (0-2% gradient) and with gravelly duplex (Forest Grove) and pale grey mottled (Mungite) soils.
  - Cd2 Cowaramup Deep Sandy Rises Flats and gentle slopes with deep bleached sands.

1323 - Caves Road Farms DA- Supporting Information - Final V6.docx

Figure 3. Soil land units onsite (Source. SW Hydrology, 2021)

- Land unit C was given a very high rating for suitability for livestock grazing
- Land unit Cd2 was given a high rating for grazing with a potential limitation of soil moisture availability.
- All sites were phosphorus deficient compared with the desirable levels for pasture.
- Nitrogen levels at the time of sampling were adequate for pasture at most sites, with one site nitrogen deficient and another with elevated nitrogen levels.

To complement the Soil Dynamics investigation, Integrity Ag and Environmental undertook a soil sampling investigation in December 2021 to assess the PBI of the soils onsite. Samples were collected from the topsoil (0 to 0.1m) and the subsoil (0.4 to 0.5m) from four sampling locations on the farm (Figure 1). Soils were analysed for a range of parameters including Phosphorus Buffering Index (PBI). PBI is a measurement of a soils tendency to chemically adsorb phosphorus, with the higher the PBI indicating that the phosphorus binds more strongly to the soil particles and less available for the plant to uptake. High PBI soils present a lower risk of nutrient leaching, and generally require a higher level of phosphorus application to achieve the same level of plant available phosphorus compared with lower PBI soils. Table 7 details the standard categories for phosphors buffering in Australia.