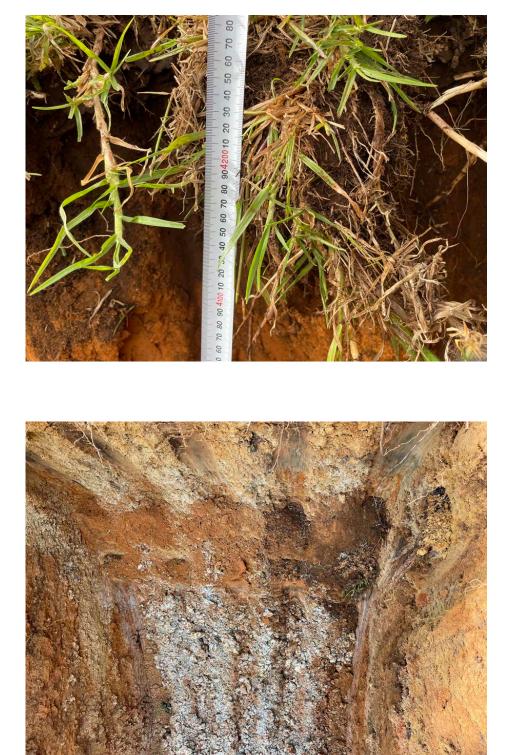

### 5.4 Soil Capability

Caves Road Farms commissioned Soil Dynamics to undertake an assessment of the soil capacity on the site in April 2021. A copy of the report is included in Appendix B, with the key outcomes of the report summarised below.

- Proposed ROP area lies primarily within land units:
  - C Cowaramup Flats and Gentle Slopes Flats (0-2% gradient) and with gravelly duplex (Forest Grove) and pale grey mottled (Mungite) soils.
  - Cd2 Cowaramup Deep Sandy Rises Flats and gentle slopes with deep bleached sands.

1323 - Caves Road Farms DA- Supporting Information - Final V6.docx

Figure 3. Soil land units onsite (Source. SW Hydrology, 2021)

- Land unit C was given a very high rating for suitability for livestock grazing
- Land unit Cd2 was given a high rating for grazing with a potential limitation of soil moisture availability.
- All sites were phosphorus deficient compared with the desirable levels for pasture.
- Nitrogen levels at the time of sampling were adequate for pasture at most sites, with one site nitrogen deficient and another with elevated nitrogen levels.

To complement the Soil Dynamics investigation, Integrity Ag and Environmental undertook a soil sampling investigation in December 2021 to assess the PBI of the soils onsite. Samples were collected from the topsoil (0 to 0.1m) and the subsoil (0.4 to 0.5m) from four sampling locations on the farm (Figure 1). Soils were analysed for a range of parameters including Phosphorus Buffering Index (PBI). PBI is a measurement of a soils tendency to chemically adsorb phosphorus, with the higher the PBI indicating that the phosphorus binds more strongly to the soil particles and less available for the plant to uptake. High PBI soils present a lower risk of nutrient leaching, and generally require a higher level of phosphorus application to achieve the same level of plant available phosphorus compared with lower PBI soils. Table 7 details the standard categories for phosphors buffering in Australia.