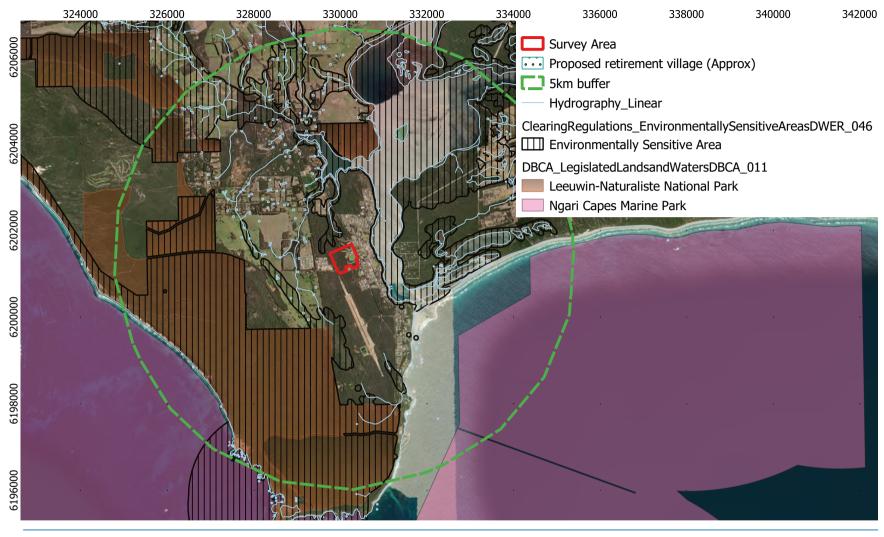

| % pre-<br>European<br>extent<br>remaining | Current<br>extent | %<br>Remaining |
|-----------------------|------------------------------------------------------------------------------------------------------------------------------------------------------------------------|-------------------------------------------|-------------------|----------------|
| Cowaramup,<br>C1      | Open to tall open forest of <i>Eucalyptus marginata</i> subsp.<br><i>marginata-Corymbia calophylla-Banksia grandis</i> on<br>lateritic uplands in the hyperhumid zone. | 18,981.79                                 | 6,540.87          | 34.46          |

Stream Environment and Water Pty Ltd





# Figure 5 Conservation Areas and Hydrology

Augusta Reserve No. 20761. Reconnassaince and Targeted Flora and Vegetation Survey Ref: 212205 Date: 18/02/2022 Author: JW



Source: Base map @ ESRI and its data suppliers. Landgate (2021).Shapefile of Survey Area provided by AMR SHire

## 3.8.3 Significant Communities

The desktop survey identified four significant communities within the 5km desktop study area. These communities are described in Table 8 and buffered locations shown in Figure 6.

All four communities are restricted to specific habitats and are considered unlikely to occur within the survey area (refer to methods for likelihood of occurrence criteria).

Table 8: Threatened and Priority Ecological Communities within 5km of the survey area and their likelihood of occurrence

|