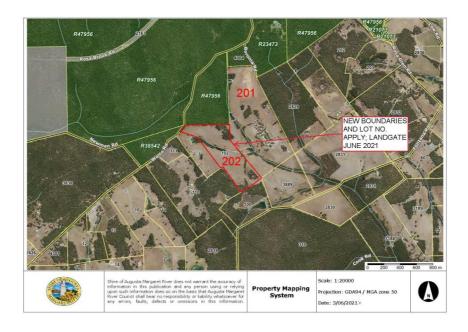

|  |  |
| Property zone/LPS1:   | Priority agriculture                                                                       |                                                                                                                                       |  |  |
| Current property use: | <ul> <li>Agricultural<br/>pursuits/pasture<br/>production and stock<br/>grazing</li> </ul> | <ul> <li>Agricultural<br/>pursuits/pasture<br/>production and stock<br/>grazing</li> <li>Caravan Park</li> </ul>                      |  |  |

Application for development approval – Extractive Industry / gravel (v005) Shire of Augusta Margaret River Lot 202 Wallis Rd, WITCHCLIFFE WA // Lot 201 46 Boronia Rd ROSA GLEN WA



Figure 1 - Property location plan

# **3 LEGISLATIVE CONTEXT**

The application complies with:

- Local Planning Policy 3 Extractive Industries; November 2014, Shire of Augusta Margaret River
- Planning Information Sheet PS08 Extractive Industry; June 2019, Shire of Augusta Margaret River

Application for development approval – Extractive Industry / gravel (v005) Shire of Augusta Margaret River Lot 202 Wallis Rd, WITCHCLIFFE WA // Lot 201 46 Boronia Rd ROSA GLEN WA

# 4 SCALE AND NATURE OF OPERATION

#### 4.1 SIZE AND DEPTH OF PITS

The Site Plan included with this application clearly depicts the location of the pits on the property and limits the site to a maximum area of 7.4 ha, separated into three (3) different cells. Therefore, the estimated maximum depth in relation to the *'Maximu