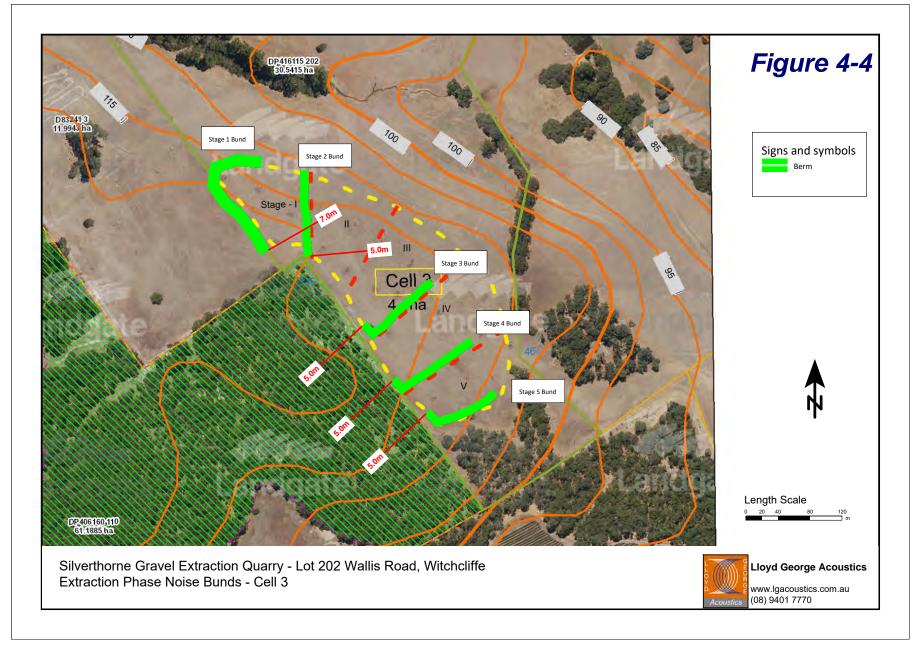

| 36      | 39      | 37      | 37      |  |
| 260 Fontana Rd    | 38                                        | 40      | 29      | 31      | 34      |  |
| 321 Wallis Road   | 27                                        | 27      | 35      | 34      | 33      |  |
| 345 Wallis Road   | 29                                        | 32      | 40      | 39      | 38      |  |
| 365 Wallis Rd     | 20                                        | 23      | 32      | 32      | 31      |  |

Table 4-3 Predicted Noise Levels During Extraction of Cell 3

The predicted (unadjusted) noise level representative of the highest emission, being Stage 3, is presented in *Figure 4-3*. Details of the required noise bunds are presented in *Figure 4-4*.

Reference: 21016083-01C





### 4.3 Hauling, Crushing and Stockpiling

The hauling, crushing and stockpiling is part of the operation phase of the quarry and must therefore comply with *regulation 7* of the Regulations.

For this scenario, it is assumed that the Crusher and Excavator are working together in the north of the property and the haul trucks and water carts are operating on the haul road. No other plant is operational.

As mobile equipment of this nature would exhibit tonal noise characteristics, the results would need to be adjusted by +5 dB as detailed in *Table 2-1*, when comparing them against the assigned levels under the Regulations.

For hauling operations, it is assumed that two haul trucks will be operating simultaneously. Each haul truck will complete two loads in an hour, and would travel at a