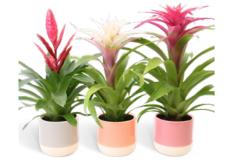

AECHMEA PRIMERA SWEET**

PRI-N15

**₱** 65 cm ₩ 15 cm

**Availability:** On request

# **SWEET ROMANCE**

Plant colors available in the collection:





# **SWEET ROMANCE**

Plant colors available in the collection:







### **BROMELIA SWEET ELBA**

BSO-E10

**♀** 35 cm ₩ 10 cm

**Availability:** On request





### **TILLANDSIA SWEET** OSTIA

☼ TS-O10

**♀** 25 cm 10 cm Availability: Stock item



**BROMELIA SWEET OSTIA** 

® BSO-010

10 cm Availability: Stock item



**OSTIA** 

**BRS-013** 

13 cm

Availability: Stock item



### **BROMELIA SWEET ELBA**

BS-E10

**♀** 30 cm ₩ 10 cm

Availability: On request



### **TILLANDSIA SWEET ELBA**

STS-E10

**♀**1 25 cm 10 cm

Availability: On request



### **BROMELIA SWEET CILLA**

BSR-CI10

**♀** 30 cm ₩ 10 cm

Availability: On request





### **BROMELIA SWEET ELBA**

₩ 13 cm

**♀**1 45 cm

Availability: On request



### **BROMELIA ROYAL SWEET ELBA**

BRS-E13

13 cm **♀**↑ 45 cm Availability: On request



### **BROMELIA SWEET BOWL ELBA**

BSB-ELBA

**♀**↑ 45 cm ₩ 16 cm Availability: On request



### **BROMELIA SWEET** CILLA

BSR-CI

Availability: On request



CCI-16TILL

**♀** 35cm

Availability: On request

# **SWEET ROMANCE**

Plant colors available in the collection:









BS-PL13

₩ 13 cm

**♀**1 45 cm

Availability: Stock item

**PORCOVER LILLE** 



GUZMANIA SWEET POTCOVER LILLE

₩ 13 cm

**♀**↑ 45 cm

Availability: Stock item



TILLANDSIA SWEET **GLASS BAOBAB** 

TSG-BAO

₩ 15 cm

**♀** 35 cm

Availability: Stock item





### **BROMELIA SWEET** GLASS AMAZONE

↑ TSG-AMA

₩ 12 cm

**♀** 30 cm

Availability: S