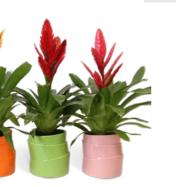

# SURPRISE SOMEONE TODAY

Let life surprise you! And bring some color into your world. These surprise mixes are different every week, but are always full of cheerfu colors. Bring this brightly colored jungle into your home or give it as a present. Who are you going to surprise today?

# SURPRISE SOMEONE TODAY