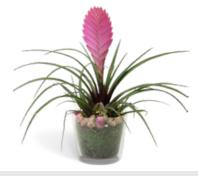

## **BROMELIA SWEET CILLA**

BSR-CI10

**♀** 30 cm ₩ 10 cm

Availability: On request





### **BROMELIA SWEET ELBA**

₩ 13 cm

**♀**1 45 cm

Availability: On request



### **BROMELIA ROYAL SWEET ELBA**

BRS-E13

13 cm **♀**↑ 45 cm Availability: On request



### **BROMELIA SWEET BOWL ELBA**

BSB-ELBA

**♀**↑ 45 cm ₩ 16 cm Availability: On request



### **BROMELIA SWEET** CILLA

BSR-CI

Availability: On request



CCI-16TILL

**♀** 35cm

Availability: On request

# **SWEET ROMANCE**

Plant colors available in the collection:









BS-PL13

₩ 13 cm

**♀**1 45 cm

Availability: Stock item

**PORCOVER LILLE** 



GUZMANIA SWEET POTCOVER LILLE

₩ 13 cm

**♀**↑ 45 cm

Availability: Stock item



TILLANDSIA SWEET **GLASS BAOBAB** 

TSG-BAO

₩ 15 cm

**♀** 35 cm

Availability: Stock item





### **BROMELIA SWEET** GLASS AMAZONE

↑ TSG-AMA

₩ 12 cm

**♀** 30 cm

Availability: Stock item



### **GUZMANIA TRIPLE SWEET BASKET REGINA**

GBA-DPI

₩ 24 cm

**♀** 55 cm

Availability: Stock item

### **BROMELIA SWEET GLASS MISSOURI**

OTT-C37

**♀**↑ 35 cm ₩ 15 cm



# CLASSIC

Imagine yourself in the atmosphere of our classic coziness collection. Warm colors that give the familiar feel at home, pot that tell you the story of classics and bromeliads that make this atmosphere completely chic. Classic is a way of living your life in style.









# **CLASSIC COZINESS**

Plant colors available in the collection:







### BROMELIA CLASSIC NICE

BCC-N10

Availability: On request



### GUZMANIA PRISCILLA CLASSIC NICE

PRI-N10

Availability: On request



VRIESEA CLASSIC NICE

**O** V