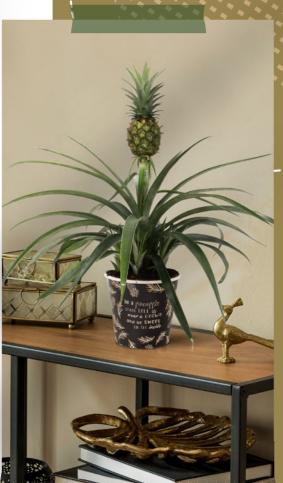

# STAND TALL BE SWEET

### ANANAS MI AMIGO METAL

☼ COR-GSB

₩ 13 cm

**♀** 40 cm

Availability: Stock item