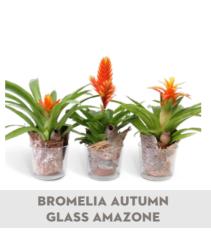

### **BROMELIA SWEET** GLASS AMAZONE

↑ TSG-AMA

₩ 12 cm

**♀** 30 cm

Availability: Stock item