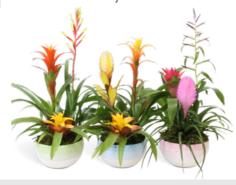

# SWEET ROMANO

# **SWEET ROMANCE**

Plant colors available in the collection:

### **BROMELIA SWEET** NICE

BSR-N10 **♀**↑ 25 cm

₩ 10 cm

Availability: On request

**GUZMANIA SWEET** NICE

GSR-N10 ₩ 10 cm

Availability: On request

**TILLANDSIA SWEET** NICE

♂ TS-N10

**♀** 25cm ₩ 10 cm

Availability: On request

BSR-N13

Availability: On request

**GUZMANIA SWEET** NICE

GSR-N13

₩ 13 cm **♀**↑ 45 cm