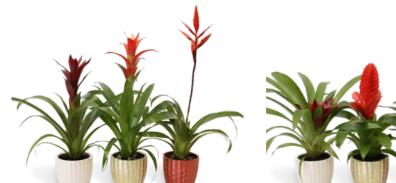

# STAND TALL BE SWEET

### ANANAS MI AMIGO METAL

☼ COR-GSB

₩ 13 cm

**♀** 40 cm

Availability: Stock item

### **ANANAS MI AMIGO POTCOVER VITORIA**

COR-PV13

₩ 13 cm

Availability: Stock item

40 cm

### **ANANAS MI AMIGO ROYAL CROWN**

COR-RC

₩ 13 cm **♀** 40 cm

Availability: Stock item

### ANANAS MI AMIGO **JAIBA**

☼ COR-HBS

₩ 16 cm

**♀**↑ 45 cm

Availability: Stock item

# ANANAS MI AMIGO GIFT LUCEA AMY

COR-SGG

₩ 13 cm

Availability: Stock item

**♀** 45 cm

### ANANAS MI AMIGO TRIBAL

COR-TR

₩ 13 cm **₽**1 40 cm

Availability: Stock item

so fresh