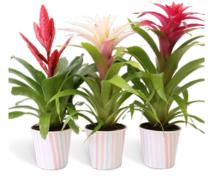

# STAND TALL BE SWEET

### ANANAS MI AMIGO METAL

☼ COR-GSB

₩ 13 cm

**♀** 40 cm

Availability: Stock item

### **ANANAS MI AMIGO POTCOVER VITORIA**

COR-PV13

₩ 13 cm

Availability: Stock item

40 cm

### **ANANAS MI AMIGO ROYAL CROWN**

COR-RC

₩ 13 cm **♀** 40 cm

Availability: Stock item

### ANANAS MI AMIGO **JAIBA**

☼ COR-HBS

₩ 16 cm

**♀**↑ 45 cm

Availability: Stock item

# ANANAS MI AMIGO GIFT LUCEA AMY

COR-SGG

₩ 13 cm

Availability: Stock item

**♀** 45 cm

### ANANAS MI AMIGO TRIBAL

COR-TR

₩ 13 cm **₽**1 40 cm

Availability: Stock item

so fresh