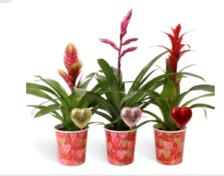

### VRIESEA SURPRISE JUNGLE

 ☐ 12 cm

 ☐ 45 cm

 ☐ 45 cm

Availability: Stock item

your favorite colons

The time of the year to make your loved ones shine. Love comes in all shapes and sizes. Just like bromeliads. A male or female appearance, large or small, thick or thin leaves, options abound. This means there is a suitable plant for every person. Find your match and fall in love with the beauty of bromeliads.

# S

# **SEND SOME LOVE**

Plant colors available in the collection: