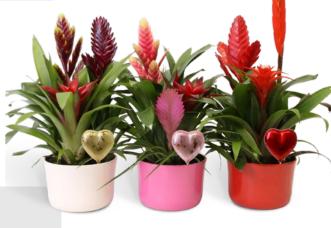

# SURPRISE SOMEONE TODAY

Let life surprise you! And bring some color into your world. These surprise mixes are different every week, but are always full of cheerfu colors. Bring this brightly colored jungle into your home or give it as a present. Who are you going to surprise today?

# SURPRISE SOMEONE TODAY