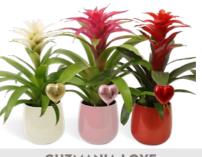

### VRIESEA SURPRISE JUNGLE

 ☐ 12 cm

 ☐ 45 cm

 ☐ 45 cm

Availability: Stock item

your favorite colons

The time of the year to make your loved ones shine. Love comes in all shapes and sizes. Just like bromeliads. A male or female appearance, large or small, thick or thin leaves, options abound. This means there is a suitable plant for every person. Find your match and fall in love with the beauty of bromeliads.

# **SEND SOME LOVE**

Plant colors available in the collection: