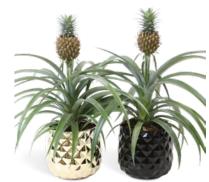

## **BROMELIA GREEN**

BGOOR-C10

**CORSICA** 

Availability: Stock item

**♥**1 35 cm

### **BROMELIA GREEN** CORSICA

BGOPI-C10

10 cm

Availability: Stock item

**ANANAS MI AMIGO GREEN** CORSICA

COR-CG

₩ 13 cm

Availability: Stock item

### **BROMELIA ROYAL GREEN CORSICA**

BRGOR-C13

₩ 13 cm

₩ 10 cm

**♥**1 45 cm Availability: Stock item