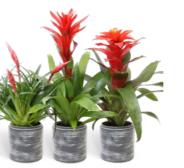

# **GREEN** RITUALS

# **GREEN RITUALS**

Plant colors available in the collection:

## **BROMELIA GREEN**

BGOOR-C10

**CORSICA** 

Availability: Stock item

**♥**1 35 cm

### **BROMELIA GREEN** CORSICA

BGOPI-C10

10 cm

Availability: Stock item

**ANANAS MI AMIGO GREEN** CORSICA

COR-CG

₩ 13 cm

Availability: Stock item

### **BROMELIA ROYAL GREEN CORSICA**

BRGOR-C13

₩ 13 cm

₩ 10 cm

**♥**1 45 cm Availability: Stock item