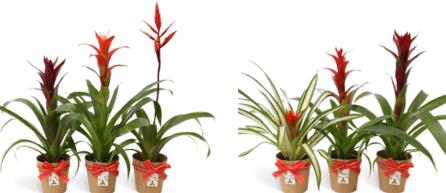

# STAND TALL BE SWEET

### ANANAS MI AMIGO METAL

☼ COR-GSB

₩ 13 cm

**♀** 40 cm

Availability: Stock item

### **ANANAS MI AMIGO POTCOVER VITORIA**

COR-PV13

₩ 13 cm

Availability: Stock item

40 cm

### **ANANAS MI AMIGO ROYAL CROWN**

COR-RC

₩ 13 cm **♀** 40 cm

Availability: Stock item

### ANANAS MI AMIGO **JAIBA**

☼ COR-HBS

₩ 16 cm

**♀**↑ 45 cm

Availability: Stock item

# ANANAS MI AMIGO GIFT LUCEA AMY

COR-SGG

₩ 13 cm

Availability: Stock item

**♀** 45 cm

### ANANAS MI AMIGO TRIBAL

COR-TR

₩ 13 cm **₽**1 40 cm

Availability: Stock item

so fresh