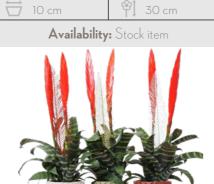

## **BROMELIA GREEN**

BGOOR-C10

**CORSICA** 

Availability: Stock item

**♥**1 35 cm

### **BROMELIA GREEN** CORSICA

BGOPI-C10

10 cm

Availability: Stock item

**ANANAS MI AMIGO GREEN** CORSICA

COR-CG

₩ 13 cm

Availability: Stock item