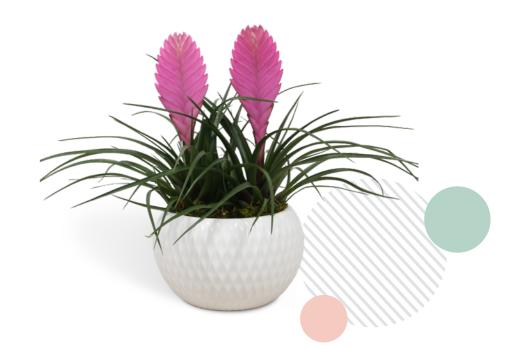

## **BROMELIA GREEN**

BGOOR-C10

**CORSICA** 

Availability: Stock item

**♥**1 35 cm