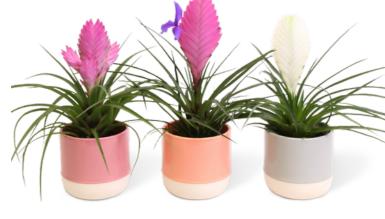

### VRIESEA SURPRISE JUNGLE

 ☐ 12 cm

 ☐ 45 cm

 ☐ 45 cm

Availability: Stock item

your favorite colons

The time of the year to make your loved ones shine. Love comes in all shapes and sizes. Just like bromeliads. A male or female appearance, large or small, thick or thin leaves, options abound. This means there is a suitable plant for every person. Find your match and fall in love with the beauty of bromeliads.

# **SEND SOME LOVE**

Plant colors available in the collection: