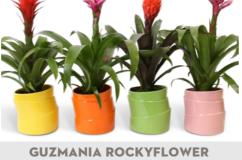

# GUZMANIA ROCKYFLOWER CLASSIC NICE

GRC-N13

☐ 13 cm ♀ 45 cm

Availability: On request