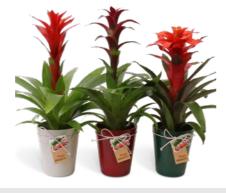

# SWEET ROMANO

# **SWEET ROMANCE**

Plant colors available in the collection:

### **BROMELIA SWEET** NICE

BSR-N10 **♀**↑ 25 cm

₩ 10 cm

Availability: On request

**GUZMANIA SWEET** NICE

GSR-N10 ₩ 10 cm

Availability: On request

**TILLANDSIA SWEET** NICE

♂ TS-N10

**♀** 25cm ₩ 10 cm

Availability: On request

BSR-N13

Availability: On request

**GUZMANIA SWEET** NICE

GSR-N13

₩ 13 cm **♀**↑ 45 cm