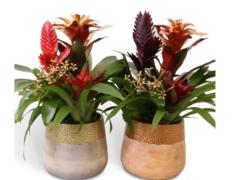

# SPARKLING **XMAS**

Breathing in snowflakes. The world covered with a white blanket. Just because in winter you stay much more indoors, the atmosphere in the house becomes even more important. Fortunately, plants are real mood makers. With a bromeliad at home, you can easily defy these gray days. If you light the fire, grab a nice cup of chocolate milk and take a look at your winter bromeliad, the moment of happiness is guaranteed.

### **BROMELIA XMAS BECCA**

BX-B10

₩ 10 cm

**♀** 30 cm

Availability: Stock item

### **GUZMANIA XMAS BECCA**

**⊚** GX-B13

₩ 13 cm

**♀** 45 cm

Availability: Stock item

### **BROMELIA ROYAL XMAS BECCA**

BRX-B13

₩ 13 cm

**♀** 45 cm

Availability: Stock item

# **SPARKLING XMAS**

Plant colors available in the collection: