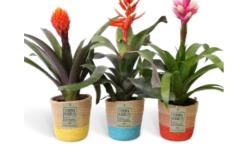

# SURPRISE SOMEONE TODAY

Let life surprise you! And bring some color into your world. These surprise mixes are different every week, but are always full of cheerfu colors. Bring this brightly colored jungle into your home or give it as a present. Who are you going to surprise today?

# SURPRISE SOMEONE TODAY