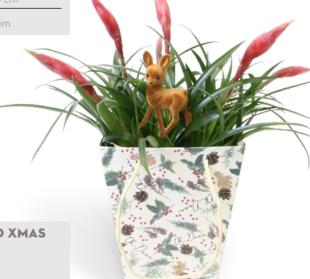

# SPARKLING **XMAS**

Breathing in snowflakes. The world covered with a white blanket. Just because in winter you stay much more indoors, the atmosphere in the house becomes even more important. Fortunately, plants are real mood makers. With a bromeliad at home, you can easily defy these gray days. If you light the fire, grab a nice cup of chocolate milk and take a look at your winter bromeliad, the moment of happiness is guaranteed.

# **SPARKLING XMAS**

Plant colors available in the collection:

**BROMELIA XMAS** RIGA

BXO-R10

**♀** 30 cm ₩ 10 cm

Availability: On request

**VRIESEA XMAS** RIGA

**%** VX-R13