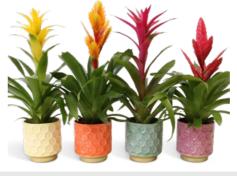

# CLASSIC

Imagine yourself in the atmosphere of our classic coziness collection. Warm colors that give the familiar feel at home, pot that tell you the story of classics and bromeliads that make this atmosphere completely chic. Classic is a way of living your life in style.

# **CLASSIC COZINESS**

Plant colors available in the collection:

### BROMELIA CLASSIC NICE

BCC-N10

Availability: On request

### GUZMANIA PRISCILLA CLASSIC NICE

PRI-N10

Availability: On request

VRIESEA CLASSIC NICE

**O** VCC-N10

Availability: On request

### NICE

GCC-N13

₩ 13 cm

**♀**↑ 45 cm

Availability: On request

# GUZMANIA ROCKYFLOWER CLASSIC NICE

GRC-N13

☐ 13 cm ♀ 45 cm

Availability: On request

### VRIESEA CLASSIC NICE

♦ VCC-N13

₩ 13 cm

Availability: On request

**♀**↑ 45 cm

### BROMELIA CLASSIC BOWL NICE

BCB-NICE

Availability: On request

life in style