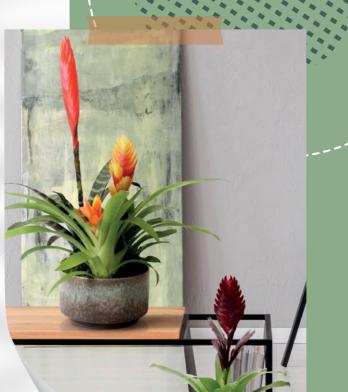

# STAND TALL BE SWEET

# SURPRISE SOMEONE TODAY

Let life surprise you! And bring some color into your world. These surprise mixes are different every week, but are always full of cheerfu colors. Bring this brightly colored jungle into your home or give it as a present. Who are you going to surprise today?