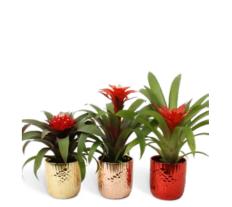

# STAND TALL BE SWEET

### ANANAS MI AMIGO METAL

☼ COR-GSB

₩ 13 cm

**♀** 40 cm

Availability: Stock item

### **ANANAS MI AMIGO POTCOVER VITORIA**

COR-PV13

₩ 13 cm

Availability: Stock item

40 cm

### **ANANAS MI AMIGO ROYAL CROWN**

COR-RC

₩ 13 cm **♀** 40 cm

Availability: Stock item

### ANANAS MI AMIGO **JAIBA**

☼ COR-HBS

₩ 16 cm

**♀**↑ 45 cm

Availability: Stock item

# ANANAS MI AMIGO GIFT LUCEA AMY

COR-SGG

₩ 13 cm

Availability: Stock item

**♀** 45 cm

### ANANAS MI AMIGO TRIBAL

COR-TR

₩ 13 cm **₽**1 40 cm

Availability: Stock item

so fresh