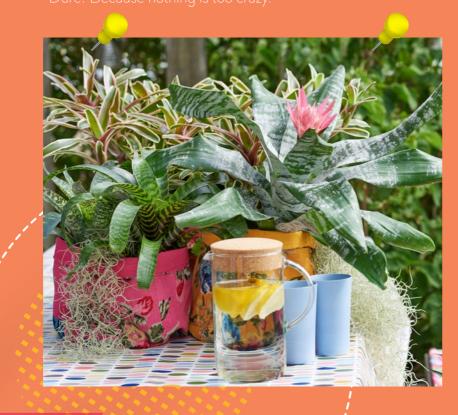

# SURPRISE SOMEONE TODAY

Let life surprise you! And bring some color into your world. These surprise mixes are different every week, but are always full of cheerfu colors. Bring this brightly colored jungle into your home or give it as a present. Who are you going to surprise today?

# SURPRISE SOMEONE TODAY