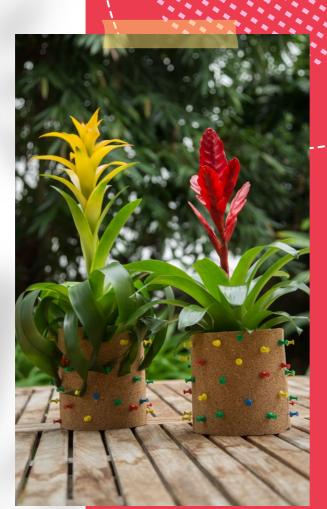

# SURPRISE SOMEONE TODAY

Let life surprise you! And bring some color into your world. These surprise mixes are different every week, but are always full of cheerfu colors. Bring this brightly colored jungle into your home or give it as a present. Who are you going to surprise today?

# SURPRISE SOMEONE TODAY

### BROMELIA SURPRISE JUNGLE

OTT-BGJ-418

**₩** 9 cm

Availability: Stock item

**♀**↑ 35 cm

### BROMELIA SURPRISE JUNGLE

© BSM-410

Availability: Stock item

### GUZMANIA SURPRISE JUNGLE

**⊚** GSM-410

₩ 12 cm

**♀**↑ 45 cm

Availability: Stock item

### VRIESEA SURPRISE JUNGLE

 ☐ 12 cm

 ☐ 45 cm

 ☐ 45 cm

Availability: Stock item

your favorite colons

The time of the year to make your loved ones shine. Love comes in all shapes and sizes. Just like bromeliads. A male or female appearance, large or small, thick or thin leaves, options abound. This means there is a suitable plant for every person. Find your match and fall in love with the beauty of bromeliads.