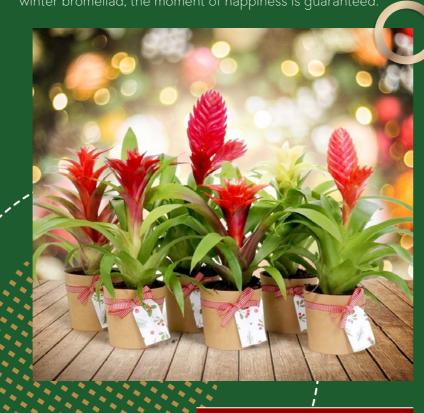

# SPARKLING **XMAS**

Breathing in snowflakes. The world covered with a white blanket. Just because in winter you stay much more indoors, the atmosphere in the house becomes even more important. Fortunately, plants are real mood makers. With a bromeliad at home, you can easily defy these gray days. If you light the fire, grab a nice cup of chocolate milk and take a look at your winter bromeliad, the moment of happiness is guaranteed.

# **SPARKLING XMAS**

Plant colors available in the collection: