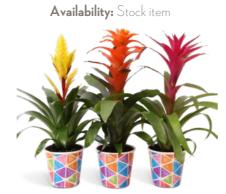

# CUPCAKE

An explosion of colors! Every day is different in the life of a cupcake colored person. Laugh, dance, jump, enjoy. Feel alive. The bold colors of the bromeliads match completely with the Cupcake pots from this collection. You can choose color by color, or maybe mix and match?

### BROMELIA CUPCAKE CUBA

BCU-CU10

₩ 10 cm

**♀** 30 cm

Availability: Stock item

### BROMELIA CUPCAKE CUBA

BCUO-CU10

Availability: Stock item

₩ 10 cm

BROMELIA ROYAL CUPCAKE CUBA

₩ 13 cm 45 cm

Availability: Stock item

### BROMELIA CUPCAKE CUBA

BCU-CU13

₩ 13 cm

**♀**↑ 45 cm

Availability: Stock item

### GUZMANIA CUPCAKE CUBA

GCU-CU13

₩ 13 cm

**♀** 45 cm

Availability: Stock item

### BROMELIA CUPCAKE BOWL CUBA

BCB-CUBA

7 16 cm 91 45 cm

Availability: Stock item

nothing is too crazy