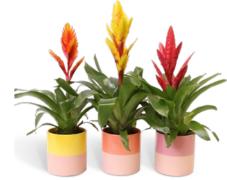

# CUPCAKE

An explosion of colors! Every day is different in the life of a cupcake colored person. Laugh, dance, jump, enjoy. Feel alive. The bold colors of the bromeliads match completely with the Cupcake pots from this collection. You can choose color by color, or maybe mix and match?

# **CUPCAKE COLORS**

Plant colors available in the collection:

### BROMELIA CUPCAKE CUBA

BCU-CU10

₩ 10 cm

**♀** 30 cm

Availability: Stock item

### BROMELIA CUPCAKE CUBA

BCUO-CU10

Availability: Stock item

₩ 10 cm

BROMELIA ROYAL CUPCAKE CUBA

₩ 13 cm 45 cm

Availability: Stock item

### BROMELIA CUPCAKE CUBA

BCU-CU13

₩ 13 cm

**♀**↑ 45 cm

Availability: Stock item

### GUZMANIA CUPCAKE CUBA

GCU-CU13

₩ 13 cm

**♀** 45 cm

Availability: Stock item

### BROMELIA CUPCAKE BOWL CUBA

BCB-CUBA

7 16 cm 91 45 cm

Availability: Stock item

nothing is too crazy