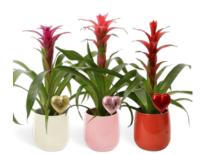

### VRIESEA SURPRISE JUNGLE

 ☐ 12 cm

 ☐ 45 cm

 ☐ 45 cm

Availability: Stock item

your favorite colons

The time of the year to make your loved ones shine. Love comes in all shapes and sizes. Just like bromeliads. A male or female appearance, large or small, thick or thin leaves, options abound. This means there is a suitable plant for every person. Find your match and fall in love with the beauty of bromeliads.

# **SEND SOME LOVE**

Plant colors available in the collection: