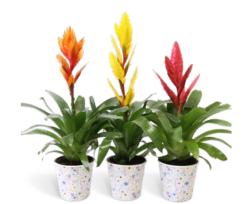

# **GREEN RITUALS**

### VRIESEA ERA GREEN TOSCANA

ERA-T10

Availability: On request

BROMELIA GREEN TOSCANA

BGOOR-T10

₩ 10 cm

j cm 📛

Availability: On request

### BROMELIA GREEN TOSCANA

BGOR-T13

₩ 13 cm

### BROMELIA GREEN KIEV

Availability: On request

BGOOR-K10

₩ 10 cm

**♀**↑ 35 cm

KIEV

TG-K10

**TILLANDSIA GREEN** 

10 cm 25 cm

**GREEN RITUALS** 

Plant colors available in the collection:

BROMELIA ROYAL GREEN KIEV

BRGOR-K13

Ditabilities

₩ 13 cm ₩ 45

Availability: On request