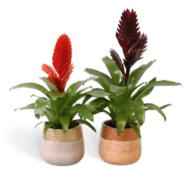

# SURPRISE SOMEONE TODAY

Let life surprise you! And bring some color into your world. These surprise mixes are different every week, but are always full of cheerfu colors. Bring this brightly colored jungle into your home or give it as a present. Who are you going to surprise today?

# SURPRISE SOMEONE TODAY