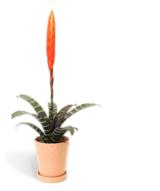

## **BROMELIA GREEN**

BGOOR-C10

**CORSICA** 

Availability: Stock item

**♥**1 35 cm