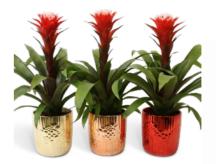

# STAND TALL BE SWEET

### ANANAS MI AMIGO METAL

☼ COR-GSB

₩ 13 cm

**♀** 40 cm

Availability: Stock item

### **ANANAS MI AMIGO POTCOVER VITORIA**

COR-PV13

₩ 13 cm

Availability: Stock item

40 cm

### **ANANAS MI AMIGO ROYAL CROWN**

COR-RC

₩ 13 cm **♀** 40 cm

Availability: Stock item

### ANANAS MI AMIGO **JAIBA**

☼ COR-HBS

₩ 16 cm

**♀**↑ 45 cm

Availability: Stock item

# ANANAS MI AMIGO GIFT LUCEA AMY

COR-SGG

₩ 13 cm

Availability: Stock item

**♀** 45 cm

### ANANAS MI AMIGO TRIBAL

COR-TR

₩ 13 cm **₽**1 40 cm

Availability: Stock item

so fresh