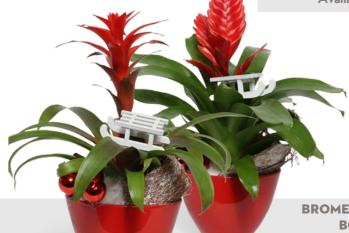

# SPARKLING **XMAS**

Breathing in snowflakes. The world covered with a white blanket. Just because in winter you stay much more indoors, the atmosphere in the house becomes even more important. Fortunately, plants are real mood makers. With a bromeliad at home, you can easily defy these gray days. If you light the fire, grab a nice cup of chocolate milk and take a look at your winter bromeliad, the moment of happiness is guaranteed.

# **SPARKLING XMAS**

Plant colors available in the collection: