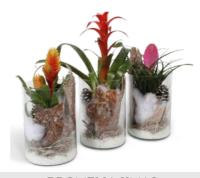

# SURPRISE SOMEONE TODAY

Let life surprise you! And bring some color into your world. These surprise mixes are different every week, but are always full of cheerfu colors. Bring this brightly colored jungle into your home or give it as a present. Who are you going to surprise today?

# SURPRISE SOMEONE TODAY

### BROMELIA SURPRISE JUNGLE

OTT-BGJ-418

**₩** 9 cm

Availability: Stock item

**♀**↑ 35 cm

### BROMELIA SURPRISE JUNGLE

© BSM-410

Availability: Stock item

### GUZMANIA SURPRISE JUNGLE

**⊚** GSM-410

₩ 12 cm

**♀**↑ 45 cm

Availability: Stock item

### VRIESEA SURPRISE JUNGLE

 ☐ 12 cm

 ☐ 45 cm

 ☐ 45 cm

Availability: Stock item

your favorite colons

The time of the year to make your loved ones shine. Love comes in all shapes and sizes. Just like bromeliads. A male or female appearance, large or small, thick or thin leaves, options abound. This means there is a suitable plant for every person. Find your match and fall in love with the beauty of bromeliads.