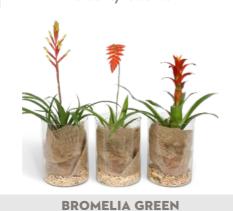

# **GREEN** RITUALS

# **GREEN RITUALS**

Plant colors available in the collection: