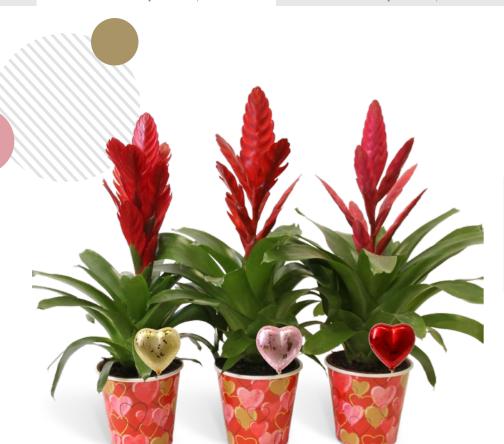

### VRIESEA SURPRISE JUNGLE

 ☐ 12 cm

 ☐ 45 cm

 ☐ 45 cm

Availability: Stock item

your favorite colons

The time of the year to make your loved ones shine. Love comes in all shapes and sizes. Just like bromeliads. A male or female appearance, large or small, thick or thin leaves, options abound. This means there is a suitable plant for every person. Find your match and fall in love with the beauty of bromeliads.

# S

# **SEND SOME LOVE**

Plant colors available in the collection: