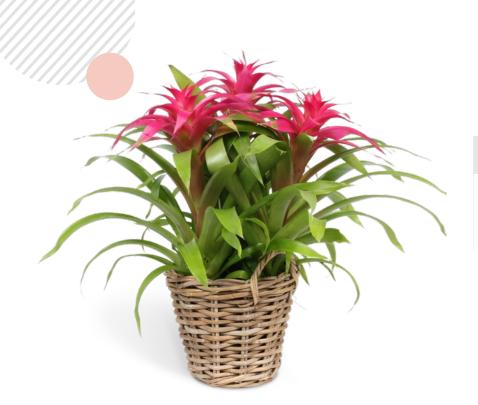

# SURPRISE SOMEONE TODAY

Let life surprise you! And bring some color into your world. These surprise mixes are different every week, but are always full of cheerfu colors. Bring this brightly colored jungle into your home or give it as a present. Who are you going to surprise today?

# SURPRISE SOMEONE TODAY