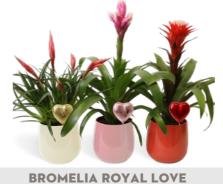

### VRIESEA SURPRISE JUNGLE

 ☐ 12 cm

 ☐ 45 cm

 ☐ 45 cm

Availability: Stock item

your favorite colons

The time of the year to make your loved ones shine. Love comes in all shapes and sizes. Just like bromeliads. A male or female appearance, large or small, thick or thin leaves, options abound. This means there is a suitable plant for every person. Find your match and fall in love with the beauty of bromeliads.

# **SEND SOME LOVE**

Plant colors available in the collection: