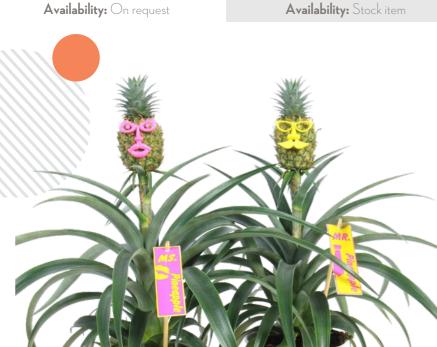

### **ANANAS MI AMIGO CUPCAKE MR & MS PINEAPPLE**

6 MRMS-813

13 cm 40 cm

Availability: On request

VCU-PB13

₩ 13 cm

**♥**1 45 cm

Availability: Stock item

### ANANAS MI AMIGO METAL

☼ COR-GSB

₩ 13 cm

**♀** 40 cm

Availability: Stock item

### **ANANAS MI AMIGO POTCOVER VITORIA**

COR-PV13

₩ 13 cm

Availability: Stock item

40 cm

### **ANANAS MI AMIGO ROYAL CROWN**

COR-RC

₩ 13 cm **♀** 40 cm

Availability: Stock item

### ANANAS MI AMIGO **JAIBA**

☼ COR-HBS

₩ 16 cm

**♀**↑ 45 cm

Availability: Stock item

# ANANAS MI AMIGO GIFT LUCEA AMY

COR-SGG

₩ 13 cm

Availability: Stock item

**♀** 45 cm

### ANANAS MI AMIGO TRIBAL

COR-TR

₩ 13 cm **₽**1 40 cm

Availability: Stock item

so fresh