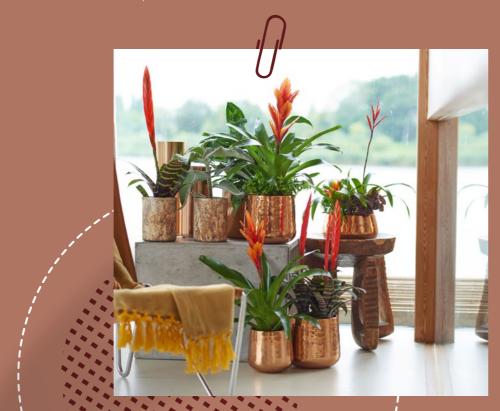

13 cm

**♀**1 45 cm

Availability: Stock item

**PORCOVER LILLE** 



GUZMANIA SWEET POTCOVER LILLE

₩ 13 cm

**♀**↑ 45 cm

Availability: Stock item



TILLANDSIA SWEET **GLASS BAOBAB** 

TSG-BAO

₩ 15 cm

**♀** 35 cm

Availability: Stock item





### **BROMELIA SWEET** GLASS AMAZONE

↑ TSG-AMA

₩ 12 cm

**♀** 30 cm

Availability: Stock item



### **GUZMANIA TRIPLE SWEET BASKET REGINA**

GBA-DPI

₩ 24 cm

**♀** 55 cm

Availability: Stock item

### **BROMELIA SWEET GLASS MISSOURI**

OTT-C37

**♀**↑ 35 cm ₩ 15 cm



# CLASSIC

Imagine yourself in the atmosphere of our classic coziness collection. Warm colors that give the familiar feel at home, pot that tell you the story of classics and bromeliads that make this atmosphere completely chic. Classic is a way of living your life in style.









# **CLASSIC COZINESS**

Plant colors available in the collection:







### BROMELIA CLASSIC NICE

BCC-N10

Availability: On request



### GUZMANIA PRISCILLA CLASSIC NICE

PRI-N10

Availability: On request



VRIESEA CLASSIC NICE

**O** VCC-N10

Availability: On request



### NICE

GCC-N13

₩ 13 cm

**♀**↑ 45 cm

Availability: On request



# GUZMANIA ROCKYFLOWER CLASSIC NICE

GRC-N13

☐ 13 cm ♀ 45 cm

Availability: On request



### VRIESEA CLASSIC NICE

♦ VCC-N13

₩ 13 cm

Availability: On request

**♀**↑ 45 cm



### BROMELIA CLASSIC BOWL NICE

BCB-NICE

Availability: On request



life in style

# **CLASSIC COZINESS**







# **CLASSIC COZINESS**

Plant colors available in the collection:







**BROMELIA CLASSIC** CORSICA

BCC-CO10

**♀** 30 cm ₩ 10 cm Availability: Stock