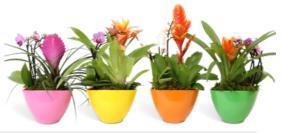

# SURPRISE SOMEONE TODAY

Let life surprise you! And bring some color into your world. These surprise mixes are different every week, but are always full of cheerfu colors. Bring this brightly colored jungle into your home or give it as a present. Who are you going to surprise today?

### BROMELIA SURPRISE JUNGLE

OTT-BGJ-418

**₩** 9 cm

Availability: Stock item

**♀**↑ 35 cm

### BROMELIA SURPRISE JUNGLE

© BSM-410

Availability: Stock item

### GUZMANIA SURPRISE JUNGLE

**⊚** GSM-410

₩ 12 cm

**♀**↑ 45 cm

Availability: Stock item

### VRIESEA SURPRISE JUNGLE

 ☐ 12 cm

 ☐ 45 cm

 ☐ 45 cm

Availability: Stock item

your favorite colons

The time of the year to make your loved ones shine. Love comes in all shapes and sizes. Just like bromeliads. A male or female appearance, large or small, thick or thin leaves, options abound. This means there is a suitable plant for every person. Find your match and fall in love with the beauty of bromeliads.