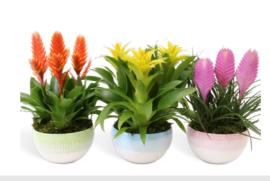

# **SWEET ROMANCE**

Plant colors available in the collection:

### **BROMELIA SWEET ELBA**

BSO-E10

**♀** 35 cm ₩ 10 cm

**Availability:** On request

### **TILLANDSIA SWEET** OSTIA

☼ TS-O10

**♀** 25 cm 10 cm Availability: Stock item

**BROMELIA SWEET OSTIA** 

® BSO-010

10 cm Availability: Stock item

**OSTIA** 

**BRS-013** 