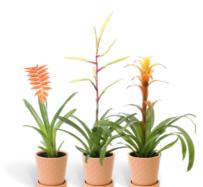

### **BROMELIA GREEN** CORSICA

BGOPI-C10

10 cm

Availability: Stock item

**ANANAS MI AMIGO GREEN** CORSICA

COR-CG

₩ 13 cm

Availability: Stock item

### **BROMELIA ROYAL GREEN CORSICA**

BRGOR-C13

₩ 13 cm

₩ 10 cm

**♥**1 45 cm Availability: Stock item

### **GUZMANIA GREEN** CORSICA

GGPI-C13

₩ 13 cm

**♀**1 45 cm

Availability: Stock item

**VRIESEA GREEN** CORSICA

**%** VGPI-C13

₩ 13 cm