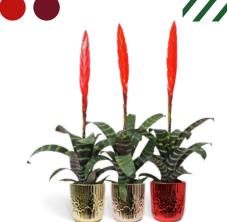

# STAND TALL BE SWEET

### ANANAS MI AMIGO METAL

☼ COR-GSB

₩ 13 cm

**♀** 40 cm

Availability: Stock item

### **ANANAS MI AMIGO POTCOVER VITORIA**

COR-PV13

₩ 13 cm

Availability: Stock item

40 cm

### **ANANAS MI AMIGO ROYAL CROWN**

COR-RC

₩ 13 cm **♀** 40 cm

Availability: Stock item

### ANANAS MI AMIGO **JAIBA**

☼ COR-HBS

₩ 16 cm

**♀**↑ 45 cm

Availability: Stock item

# ANANAS MI AMIGO GIFT LUCEA AMY

COR-SGG

₩ 13 cm

Availability: Stock item

**♀** 45 cm

### ANANAS MI AMIGO TRIBAL

COR-TR

₩ 13 cm **₽**1 40 cm

Availability: Stock item

so fresh