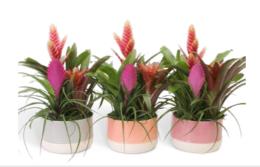

# STAND TALL BE SWEET

### ANANAS MI AMIGO METAL

☼ COR-GSB

₩ 13 cm

**♀** 40 cm

Availability: Stock item

### **ANANAS MI AMIGO POTCOVER VITORIA**

COR-PV13

₩ 13 cm

Availability: Stock item

40 cm

### **ANANAS MI AMIGO ROYAL CROWN**

COR-RC

₩ 13 cm **♀** 40 cm

Availability: Stock item

### ANANAS MI AMIGO **JAIBA**

☼ COR-HBS

₩ 16 cm

**♀**↑ 45 cm

Availability: Stock item

# ANANAS MI AMIGO GIFT LUCEA AMY

COR-SGG

₩ 13 cm

Availability: Stock item

**♀** 45 cm

### ANANAS MI AMIGO TRIBAL

COR-TR

₩ 13 cm **₽**1 40 cm

Availability: Stock item

so fresh