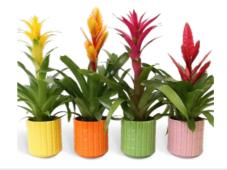

**♀** 45 cm

Availability: Stock item



# VRIESEA CLASSIC POTCOVER BONN

♦ VCC-PB13

₩ 13 cm

**₽**1 45 cm

Availability: Stock item

# GUZMANIA CLASSIC POTCOVER BONN

GCC-PB13

 □ 13 cm

 □ 45 cm



# CUPCAKE

An explosion of colors! Every day is different in the life of a cupcake colored person. Laugh, dance, jump, enjoy. Feel alive. The bold colors of the bromeliads match completely with the Cupcake pots from this collection. You can choose color by color, or maybe mix and match?









# **CUPCAKE COLORS**

Plant colors available in the collection:







### BROMELIA CUPCAKE CUBA

BCU-CU10

₩ 10 cm

**♀** 30 cm

Availability: Stock item



### BROMELIA CUPCAKE CUBA

BCUO-CU10

Availability: Stock item

₩ 10 cm

BROMELIA ROYAL CUPCAKE CUBA

₩ 13 cm 45 cm

Availability: Stock item



### BROMELIA CUPCAKE CUBA

BCU-CU13

₩ 13 cm

**♀**↑ 45 cm

Availability: Stock item



### GUZMANIA CUPCAKE CUBA

GCU-CU13

₩ 13 cm

**♀** 45 cm

Availability: Stock item



### BROMELIA CUPCAKE BOWL CUBA

BCB-CUBA

7 16 cm 91 45 cm

Availability: Stock item

nothing is too crazy

# **CUPCAKE COLORS**

Plant colors available in the collection:







# **CUPCAKE COLORS**

Plant colors available in the collection:

















### **BROMELIA CUPCAKE PISA**

BCU-P10

₩ 10 cm **♀** 30 cm

Availability: On request

### **BROMELIA CUPCAKE PISA**

BCUO-P10

10 cm

Availability: On request

### **BROMELIA ROYAL CUPCAKE PISA**

BRC-P13

₩ 13 cm

**♀**↑ 45 cm Availability: On request

### **BROMELIA CUPCAKE LUCCA**

BCU-L13

₩ 13 cm

**♀**↑ 45 cm

Availability: On request

### **BROMELIA ROY