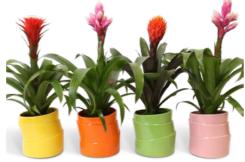

# SWEET ROMANO

# **SWEET ROMANCE**

Plant colors available in the collection:

### **BROMELIA SWEET** NICE

BSR-N10 **♀**↑ 25 cm

₩ 10 cm

Availability: On request

**GUZMANIA SWEET** NICE

GSR-N10 ₩ 10 cm

Availability: On request

**TILLANDSIA SWEET** NICE

♂ TS-N10

**♀** 25cm ₩ 10 cm

Availability: On request

BSR-N13

Availability: On request

**GUZMANIA SWEET** NICE

GSR-N13

₩ 13 cm **♀**↑ 45 cm

Availability: On request

**BROMELIA ROYAL SWEET** 

RSR-N13

 ☆ 13 cm
 � 145 cm

Availability: On request