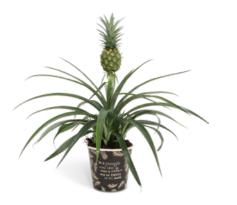

### ANANAS MI AMIGO METAL

☼ COR-GSB

₩ 13 cm

**♀** 40 cm

Availability: Stock item

### **ANANAS MI AMIGO POTCOVER VITORIA**

COR-PV13

₩ 13 cm

Availability: Stock item

40 cm

### **ANANAS MI AMIGO ROYAL CROWN**

COR-RC

₩ 13 cm **♀** 40 cm

Availability: Stock item

### ANANAS MI AMIGO **JAIBA**

☼ COR-HBS

₩ 16 cm

**♀**↑ 45 cm

Availability: Stock item

# ANANAS MI AMIGO GIFT LUCEA AMY

COR-SGG

₩ 13 cm

Availability: Stock item

**♀** 45 cm

### ANANAS MI AMIGO TRIBAL

COR-TR

₩ 13 cm **₽**1 40 cm

Availability: Stock item

so fresh