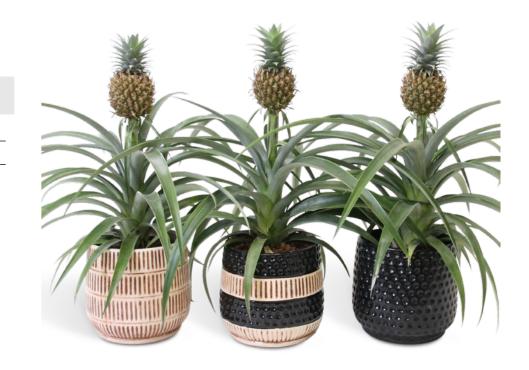

### ANANAS MI AMIGO METAL

☼ COR-GSB

₩ 13 cm

**♀** 40 cm

Availability: Stock item

### **ANANAS MI AMIGO POTCOVER VITORIA**

COR-PV13

₩ 13 cm

Availability: Stock item

40 cm

### **ANANAS MI AMIGO ROYAL CROWN**

COR-RC

₩ 13 cm **♀** 40 cm

Availability: Stock item

### ANANAS MI AMIGO **JAIBA**

☼ COR-HBS

₩ 16 cm

**♀**↑ 45 cm

Availability: Stock item

# ANANAS MI AMIGO GIFT LUCEA AMY

COR-SGG

₩ 13 cm

Availability: Stock item

**♀** 45 cm

### ANANAS MI AMIGO TRIBAL

COR-TR

₩ 13 cm **₽**1 40 cm

Availability: Stock item

so fresh