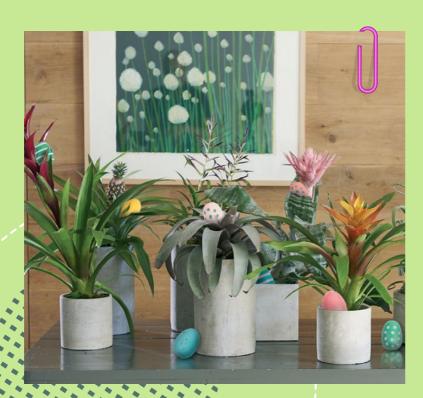

# SURPRISE SOMEONE TODAY

Let life surprise you! And bring some color into your world. These surprise mixes are different every week, but are always full of cheerfu colors. Bring this brightly colored jungle into your home or give it as a present. Who are you going to surprise today?