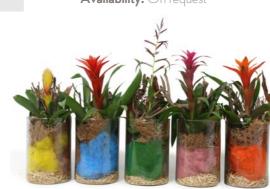

# **SEND SOME LOVE**

Plant colors available in the collection:

### BROMELIA LOVE LUGO

BL-L10H

₩ 10 cm

**♀** 30 cm

Availability: On request

### BROMELIA LOVE LUGO

BLO-L10H

₩ 10 cm

Availability: On request

GUZMANIA LOVE LUGO

GLO-L10H

Availability: On request

### LUGO

BRL-L13H

₩ 13 cm

Availability: On request

### GUZMANIA LOVE LUGO

GL-L13H

₩ 13 cm

**♀**↑ 45 cm

Availability: On request