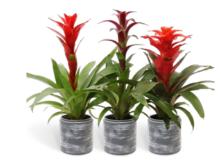

# **GREEN** RITUALS

# **GREEN RITUALS**

Plant colors available in the collection:

## **BROMELIA GREEN**

BGOOR-C10

**CORSICA** 

Availability: Stock item

**♥**1 35 cm

### **BROMELIA GREEN** CORSICA

BGOPI-C10

10 cm

Availability: Stock item

**ANANAS MI AMIGO GREEN** CORSICA

COR-CG

₩ 13 cm

Availability: Stock item

### **BROMELIA ROYAL GREEN CORSICA**

BRGOR-C13

₩ 13 cm

₩ 10 cm

**♥**1 45 cm Availability: Stock item