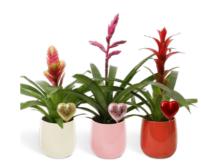

### VRIESEA SURPRISE JUNGLE

 ☐ 12 cm

 ☐ 45 cm

 ☐ 45 cm

Availability: Stock item

your favorite colons

The time of the year to make your loved ones shine. Love comes in all shapes and sizes. Just like bromeliads. A male or female appearance, large or small, thick or thin leaves, options abound. This means there is a suitable plant for every person. Find your match and fall in love with the beauty of bromeliads.

# **SEND SOME LOVE**

Plant colors available in the collection: