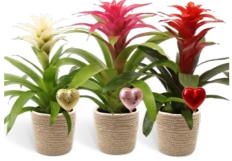

# **SEND SOME LOVE**

Plant colors available in the collection:

BLO-G10H

₩ 10 cm

Availability: On request

**♀**1 30 cm

**BROMELIA LOVE GABY** 

BLOO-G10H