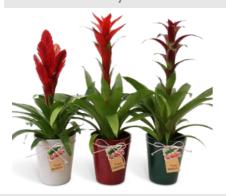

# **GREEN** RITUALS

# **GREEN RITUALS**

Plant colors available in the collection:

## **BROMELIA GREEN**

BGOOR-C10

**CORSICA** 

Availability: Stock item

**♥**1 35 cm

### **BROMELIA GREEN** CORSICA

BGOPI-C10

10 cm

Availability: Stock item

**ANANAS MI AMIGO GREEN** CORSICA

COR-CG

₩ 13 cm

Availability: Stock item

### **BROMELIA ROYAL GREEN CORSICA**

BRGOR-C13

₩ 13 cm

₩ 10 cm

**♥**1 45 cm Availability: Stock item