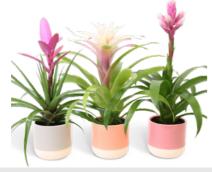

est

# **SWEET ROMANCE**

Plant colors available in the collection:





# **SWEET ROMANCE**

Plant colors available in the collection:







### **BROMELIA SWEET ELBA**

BSO-E10

**♀** 35 cm ₩ 10 cm

**Availability:** On request





### **TILLANDSIA SWEET** OSTIA

☼ TS-O10

**♀** 25 cm 10 cm Availability: Stock item



**BROMELIA SWEET OSTIA** 

® BSO-010

10 cm Availability: Stock item



**OSTIA** 

**BRS-013** 

13 cm

Availability: Stock item



### **BROMELIA SWEET ELBA**

BS-E10

**♀** 30 cm ₩ 10 cm

Availability: On request



### **TILLANDSIA SWEET ELBA**

STS-E10

**♀**1 25 cm 10 cm

Availability: On request



### **BROMELIA SWEET CILLA**

BSR-CI10

**♀** 30 cm ₩ 10 cm

Availability: On request





### **BROMELIA SWEET ELBA**

₩ 13 cm

**♀**1 45 cm

Availability: On request



### **BROMELIA ROYAL SWEET ELBA**

BRS-E13

13 cm **♀**↑ 45 cm Availability: On request



### **BROMELIA SWEET BOWL ELBA**

BSB-ELBA

**♀**↑ 45 cm ₩ 16 cm Availability: On request



### **BROMELIA SWEET** CILLA

BSR-CI

Availability: On request



CCI-16TILL

**♀** 35cm

Availability: On request

# **SWEET ROMANCE**

Plant colors available in the collection:









BS-PL13

₩ 13 cm

**♀**1 45 cm

Availability: Stock item

**PORCOVER LILLE** 



GUZMANIA SWEET POTCOVER LILLE

₩ 13 cm

**♀**↑ 45 cm

Availability: Stock item



TILLANDSIA SWEET **GLASS BAOBAB** 

TSG-BAO

₩ 15 cm

**♀** 35 cm

Availability: Stock item





### **BROMELIA SWEET** GLASS AMAZONE

↑ TSG-AMA

₩ 12 cm

**♀** 30 cm

Availability: Stock item



### **GUZMANIA TRIPLE SWEET BASKET REGINA**

GBA-DPI

₩ 24 cm

**♀*