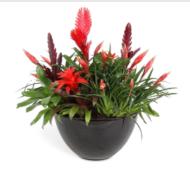

# SURPRISE SOMEONE TODAY

Let life surprise you! And bring some color into your world. These surprise mixes are different every week, but are always full of cheerfu colors. Bring this brightly colored jungle into your home or give it as a present. Who are you going to surprise today?

# SURPRISE SOMEONE TODAY

### BROMELIA SURPRISE JUNGLE

OTT-BGJ-418

**₩** 9 cm

Availability: Stock item

**♀**↑ 35 cm

### BROMELIA SURPRISE JUNGLE

© BSM-410

Availability: Stock item

### GUZMANIA SURPRISE JUNGLE

**⊚** GSM-410

₩ 12 cm

**♀**↑ 45 cm

Availability: Stock item

### VRIESEA SURPRISE JUNGLE

 ☐ 12 cm

 ☐ 45 cm

 ☐ 45 cm

Availability: Stock item

your favorite colons

The time of the year to make your loved ones shine. Love comes in all shapes and sizes. Just like bromeliads. A male or female appearance, large or small, thick or thin leaves, options abound. This means there is a suitable plant for every person. Find your match and fall in love with the beauty of bromeliads.