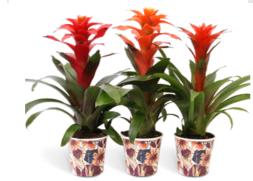

cm

BCB-COR

₩ 18 cm

₩ 13 cm

**♀**↑ 45 cm

Availability: Stock item



### **BROMELIA CLASSIC** LUGO

BCC-L13

₩ 13 cm

**♀**↑ 45 cm

Availability: On request



### **GUZMANIA CLASSIC** LUGO

GCC-L13

13 cm

Availability: On request



### **BROMELIA CLASSIC GLASS MISSOURI**

₩ 15 cm

Availability: Stock item



OTT-G09

**♀** 35 cm



### **BROMELIA CLASSIC GLASS BAOBAB** BCG-BAO

₩ 15 cm **♀**↑ 45 cm

# **CLASSIC COZINESS**

Plant colors available in the collection:













GCC-F13

→ 13 cm → 45 cm

Availability: Stock item

VRIESEA CLASSIC FARO

♦ VCC-F13

₩ 13 cm

45 cm

Availability: Stock item

# BROMELIA ROYAL CLASSIC FARO

BRC-F13

13 cm

**♀**↑ 45 cm

Availability: Stock item





# BROMELIA CLASSIC POTCOVER BONN

BCC-PB13

₩ 13 cm

**♀** 45 cm

Availability: Stock item



# VRIESEA CLASSIC POTCOVER BONN

♦ VCC-PB13

₩ 13 cm

**₽**1 45 cm

Availability: Stock item

# GUZMANIA CLASSIC POTCOVER BONN

GCC-PB13

 □ 13 cm

 □ 45 cm



# CUPCAKE

An explosion of colors! Every day is different in the life of a cupcake colored person. Laugh, dance, jump, enjoy. Feel alive. The bold colors of the bromeliads match completely with the Cupcake pots from this collection. You can choose color by color, or maybe mix and match?









# **CUPCAKE COLORS**

Plant colors available in the collection:







### BROMELIA CUPCAKE CUBA

BCU-CU10

₩ 10 cm

**♀** 30 cm

Availability: Stock item



### BROMELIA CUPCAKE CUBA

BCUO-CU10

Availability: Stock item

₩ 10 cm

BROMELIA ROYAL CUPCAKE CUBA

₩ 13 cm 45 cm

Availability: Stock item



### BROMELIA CUPCAKE CUBA

BCU-CU13

₩