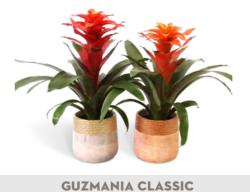

ZONE

↑ TSG-AMA

₩ 12 cm

**♀** 30 cm

Availability: Stock item



### **GUZMANIA TRIPLE SWEET BASKET REGINA**

GBA-DPI

₩ 24 cm

**♀** 55 cm

Availability: Stock item

### **BROMELIA SWEET GLASS MISSOURI**

OTT-C37

**♀**↑ 35 cm ₩ 15 cm



# CLASSIC

Imagine yourself in the atmosphere of our classic coziness collection. Warm colors that give the familiar feel at home, pot that tell you the story of classics and bromeliads that make this atmosphere completely chic. Classic is a way of living your life in style.









# **CLASSIC COZINESS**

Plant colors available in the collection:







### BROMELIA CLASSIC NICE

BCC-N10

Availability: On request



### GUZMANIA PRISCILLA CLASSIC NICE

PRI-N10

Availability: On request



VRIESEA CLASSIC NICE

**O** VCC-N10

Availability: On request



### NICE

GCC-N13

₩ 13 cm

**♀**↑ 45 cm

Availability: On request



# GUZMANIA ROCKYFLOWER CLASSIC NICE

GRC-N13

☐ 13 cm ♀ 45 cm

Availability: On request



### VRIESEA CLASSIC NICE

♦ VCC-N13

₩ 13 cm

Availability: On request

**♀**↑ 45 cm



### BROMELIA CLASSIC BOWL NICE

BCB-NICE

Availability: On request



life in style

# **CLASSIC COZINESS**







# **CLASSIC COZINESS**

Plant colors available in the collection:







**BROMELIA CLASSIC** CORSICA

BCC-CO10

**♀** 30 cm ₩ 10 cm Availability: Stock item



**GUZMANIA COMPACT CLASSIC CORSICA** 

GCC-CO10 **♀**↑ 25 cm

Availability: Stock item



**VRIESEA CLASSIC** CORSICA

O VCC-CO10

₩ 10 cm

**♀**↑ 35 cm





**BROMELIA CLASSIC** LUGO

BCC-L10

**♀** 30 cm ₩ 10 cm

Availability: On request



**VRIESEA CLASSIC** LUGO

& VC