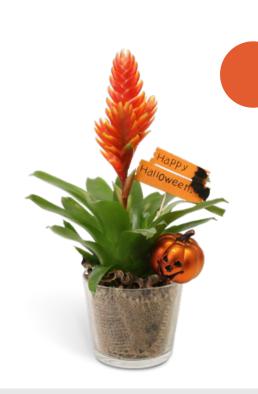

# HALLOWEEN

EEEK! It's Halloween! Pumpkins, spiders, black cats...
But what kind of a spooky house is without a fear inspiring bromeliad? From a bloody red one to spiky orange club (Tala) With their special appearance you will scare everyone.

# **HALLOWEEN**

Plant colors available in the collection: