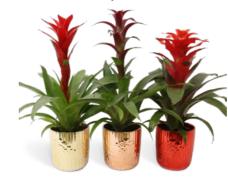

# SPARKLING **XMAS**

Breathing in snowflakes. The world covered with a white blanket. Just because in winter you stay much more indoors, the atmosphere in the house becomes even more important. Fortunately, plants are real mood makers. With a bromeliad at home, you can easily defy these gray days. If you light the fire, grab a nice cup of chocolate milk and take a look at your winter bromeliad, the moment of happiness is guaranteed.

# **SPARKLING XMAS**

Plant colors available in the collection: