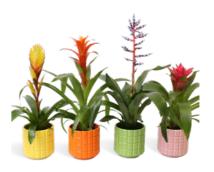

# BROMELIA ROYAL CLASSIC FARO

BRC-F13

13 cm

**♀**↑ 45 cm

Availability: Stock item





# BROMELIA CLASSIC POTCOVER BONN

BCC-PB13

₩ 13 cm

**♀** 45 cm

Availability: Stock item



# VRIESEA CLASSIC POTCOVER BONN

♦ VCC-PB13

₩ 13 cm

**₽**1 45 cm

Availability: Stock item

# GUZMANIA CLASSIC POTCOVER BONN

GCC-PB13

 □ 13 cm

 □ 45 cm



# CUPCAKE

An explosion of colors! Every day is different in the life of a cupcake colored person. Laugh, dance, jump, enjoy. Feel alive. The bold colors of the bromeliads match completely with the Cupcake pots from this collection. You can choose color by color, or maybe mix and match?









# **CUPCAKE COLORS**

Plant colors available in the collection:







### BROMELIA CUPCAKE CUBA

BCU-CU10

₩ 10 cm

**♀** 30 cm

Availability: Stock item



### BROMELIA CUPCAKE CUBA

BCUO-CU10

Availability: Stock item

₩ 10 cm

BROMELIA ROYAL CUPCAKE CUBA

₩ 13 cm 45 cm

Availability: Stock item



### BROMELIA CUPCAKE CUBA

BCU-CU13

₩ 13 cm

**♀**↑ 45 cm

Availability: Stock item



### GUZMANIA CUPCAKE CUBA

GCU-CU13

₩ 13 cm

**♀** 45 cm

Availability: Stock item



### BROMELIA CUPCAKE BOWL CUBA

BCB-CUBA

7 16 cm 91 45 cm

Availability: Stock item

nothing is too crazy

# **CUPCAKE COLORS**

Plant colors available in the collection:







# **CUPCAKE COLORS**

Plant colors available in the collection:

















### **BROMELIA CUPCAKE PISA**

BCU-P10

₩ 10 cm **♀** 30 cm

Availability: On request

### **BROMELIA CUPCAKE PISA**

BCUO-P10

10 cm

Availability: On request

### **BROMELIA ROYAL CUPCAKE PISA**

BRC-P13

₩ 13 cm

**