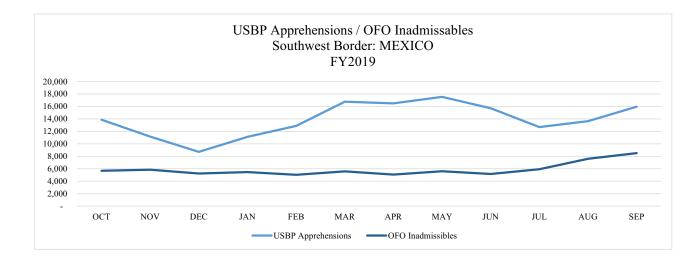

EB    | MAR    | APR    | MAY    | JUN    | JUL    | AUG    | SEP    | FY19 Total |
|---------------------------|--------|--------|-------|--------|--------|--------|--------|--------|--------|--------|--------|--------|------------|
| <b>USBP</b> Apprehensions | 13,868 | 11,149 | 8,706 | 11,109 | 12,878 | 16,749 | 16,481 | 17,531 | 15,703 | 12,683 | 13,642 | 15,959 | 166,458    |

| OFO SBO                  | OCT   | NOV   | DEC   | JAN   | FEB   | MAR   | APR   | MAY   | JUN   | JUL   | AUG   | SEP   | FY19 Total |
|--------------------------|-------|-------|-------|-------|-------|-------|-------|-------|-------|-------|-------|-------|------------|
| <b>OFO Inadmissibles</b> | 5,674 | 5,833 | 5,235 | 5,460 | 5,025 | 5,569 | 5,054 | 5,595 | 5,152 | 5,920 | 7,599 | 8,504 | 70,620     |





FOR OFFICIAL USE ONLY

CBP STAT Division CBP / Operations Support

| Subject Type (SDI)  | FMUA   |
|---------------------|--------|
| Subject Citizenship | MEXICO |

| Sum of Total Apps | Column Labels |         |         |                 |             |
|-------------------|---------------|---------|---------|-----------------|-------------|
| Row Labels        | FY 2016       | FY 2017 | FY 2018 | FY 2019TD - AUG | Grand Total |
| OFO               | 19,100        | 10,628  | 21,415  | 25,124          | 76,267      |
| EL PASO           | 2,310         | 1,755   | 2,152   | 5,305           | 11,522      |
| LAREDO            | 2,423         | 2,817   | 3,966   | 5,185           | 14,391      |
| SAN DIEGO         | 13,102        | 3,005   | 11,582  | 8,409           | 36,098      |