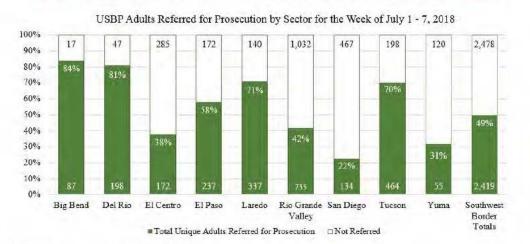

| 88%                                             | 87%                                                 | 96%                            | 92%                            | N/A              |
| Total Adults with DOJ Declined Charge     | 309                                          | 349                                             | 4,111                                               | 2,561                          | 6,976                          | +172%            |

**Prosecution Initiative Update** July 1 - 7, 2018

USBP Southwest Border Prosecution Initiative Number & Percentage of Unique Adults Referred for Prosecution April 8 - July 7, 2018 by Week





U.S. Customs and UNCLASSIFIED // FOR OFFICIAL USE ONLY // LAW ENFORCEMENT SENSIFIVE Border Protection

Page 1 of 3



## UNCLASSIFIED // FOR OFFICIAL USE ONLY // LAW ENFORCEMENT SENSITIVE

Prosecution Charge Acceptance and Declination Rates/Reason July 1 - 7, 2018



Note: subjects can have multiple 'Declination' reasons.

'Accepted/Other' charges with disposition of Accepted, Convicted, Dismissed, Dropped, Modified, or Acquitted.

'Declined' charges with disposition of Declined.

Note: in the pie chart on the left, 'Other' also includes: USMS Capacity (1) and Insufficient Probable Cause (6).

U.S. Customs and UNCLASSIFIED // FOR OFFICIAL USE ONLY // LAW ENFORCEMENT SENSITIVE Border Protection

Page 2 of 3



UNCLASSIFIED // FOR OFFICIAL USE ONLY // LAW ENFORCEMENT SENSITIVE

SBO 'In Custody' as of July 10, 2018 @ 0645



Page 3 of 3

#### Summary Chart Depicting Separation Reasons from the Larger Sprea