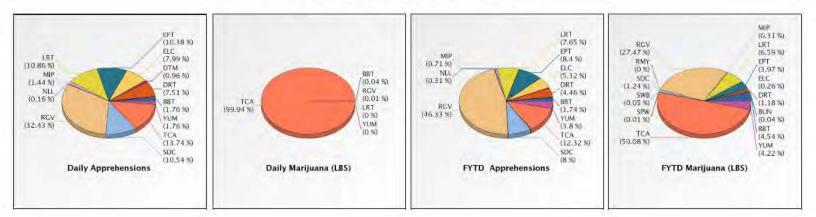

On July 9, 2017, RGV Sector transitioned centralized processing operations from th (b) (7)(E) Station to the completed RG <sup>(b) (7)(E)</sup>site. Since the transition occurred, apprehensions have increased from a daily average of 240 to 340. From July 9, 2017 through September 30, 2017, RGV has apprehended 22,953 IAs. UACs and FMUAs continue to be a significant percentage of all Illegal Aliens (IA) apprehended in the RGV AOR. This class of IAs calls for additional/stringent processing and holding requirements due to policy and directives resulting from ongoing litigation. UACs and FMUAs account for 46% of all IAs apprehended (UAC 3,444 / FMUA 7,181).