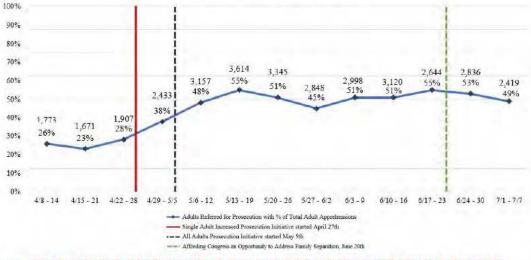

| +85%             |
| Percentage Accepted (of Referrals)        | 88%                                          | 88%                                             | 87%                                                 | 96%                            | 92%                            | N/A              |
| Total Adults with DOJ Declined Charge     | 309                                          | 349                                             | 4,111                                               | 2,561                          | 6,976                          | +172%            |

**Prosecution Initiative Update** July 1 - 7, 2018

USBP Southwest Border Prosecution Initiative Number & Percentage of Unique Adults Referred for Prosecution April 8 - July 7, 2018 by Week





U.S. Customs and UNCLASSIFIED // FOR OFFICIAL USE ONLY // LAW ENFORCEMENT SENSIFIVE Border Protection

Page 1 of 3



## UNCLASSIFIED // FOR OFFICIAL USE ONLY // LAW ENFORCEMENT SENSITIVE

Prosecution Charge Acceptance and Declination Rates/Reason July 1 - 7, 2018



Note: subjects can have multiple 'Declination' reasons.

'Accepted/Other' charges with disposition of Accepted, Convicted, Dismissed, Dropped, Modified, or Acquitted.

'Declined' charges with disposition of Declined.

Note: in the pie chart on the left, 'Other' also includes: USMS Capacity (1) and Insufficient Probable Cause (6).

U.S. Customs and UNCLASSIFIED // FOR OFFICIAL USE ONLY // LAW ENFORCEMENT SENSITIVE Border Protection

Page 2 of 3



UNCLASSIFIED // FOR OFFICIAL USE ONLY // LAW ENFORCEMENT SENSITIVE

SBO 'In C