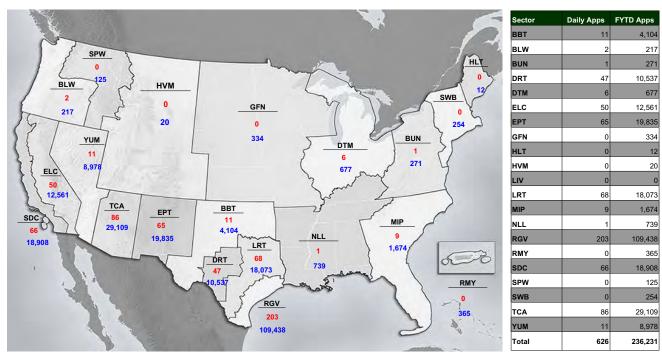

On July 9, 2017, RGV Sector transitioned centralized processing operations from th (b) (7)(E) Station to the completed RG <sup>(b) (7)(E)</sup>site. Since the transition occurred, apprehensions have increased from a daily average of 240 to 340. From July 9, 2017 through September 30, 2017, RGV has apprehended 22,953 IAs. UACs and FMUAs continue to be a significant percentage of all Illegal Aliens (IA) apprehended in the RGV AOR. This class of IAs calls for additional/stringent processing and holding requirements due to policy and directives resulting from ongoing litigation. UACs and FMUAs account for 46% of all IAs apprehended (UAC 3,444 / FMUA 7,181).