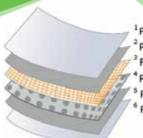

**Professional High Reflective** Insulation Materials Blocking 97% Radiated Heat Energy from Sun

Insulation for Livestock Farm

- PET coating
- Pure aluminum
- Fiberglass scrim
- <sup>4</sup> Polyethylene bubble
- <sup>5</sup> Pure aluminum
- PET coating