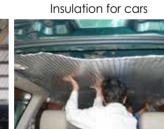

**Professional High Reflective** Insulation Materials Blocking 97% Radiated Heat Energy from Sun

Insulation for Livestock Farm

- PET coating
- Pure aluminum
- Fiberglass scrim
- <sup>4</sup> Polyethylene bubble
- <sup>5</sup> Pure aluminum
- PET coating

Insulation for ceiling

Saving Energy and Saving Cost

**Noise Reduction** and Sound-proofing

EASY Easy to Install ECO

Tested and Certificated by International Standards as below

Carbon Reduction to
Environmental Friendly

International fire-retardant standard flameproof

(855) 95 666 763 (Khmer)

(855) 95 666 761 (English & Mandarin Chinese)

info@tashengreen.com

www.tashengreen.com