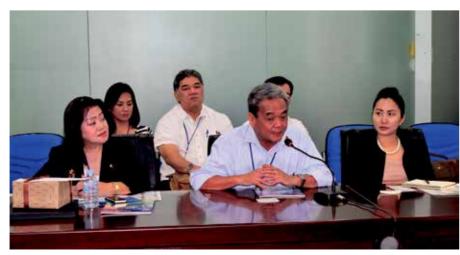

Another US\$5 million was contributed for construction technical support, furniture, medical equipment and human resource training by La Chaîne de l'Espoir the French health NGO that initiated the project (US\$4 million), GE Foundation (US\$1 million), and Calmette Hospital itself (US\$0.75 million).