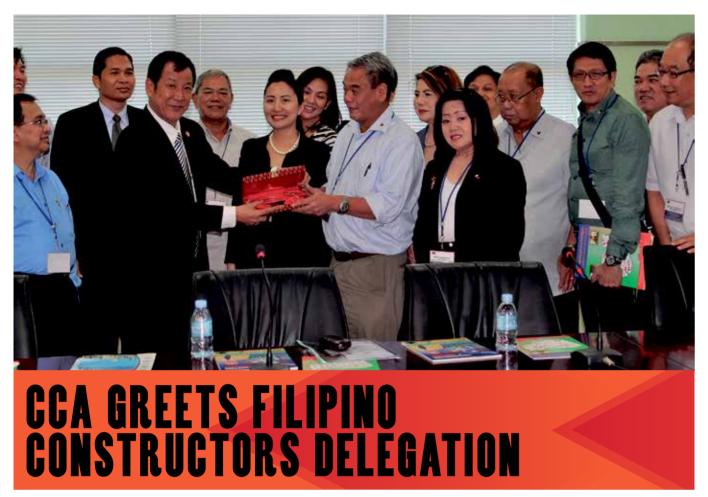

Another US\$5 million was contributed for construction technical support, furniture, medical equipment and human resource training by La Chaîne de l'Espoir the French health NGO that initiated the project (US\$4 million), GE Foundation (US\$1 million), and Calmette Hospital itself (US\$0.75 million).