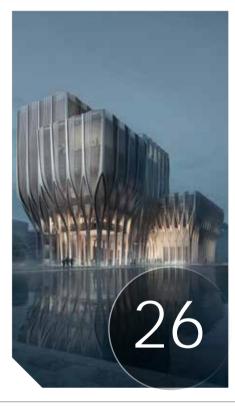

# ZAHA HADID UNVEIL SLEUK KITH INSTITUTE DESIGN

orld renowned, award-winning UK architect Zaha
Hadid has unveiled her
company's design for the
Sleuk Rith Institute which will house the
archive of the Documentation Center of
Cambodia and function as a centre for
the research of genocide.

The Baghdad-born architect's design takes inspiration from the towers of Angkor Wat with five wooden structures rising from surrounding pools in an upward spiral to a height of between three and eight storeys.

Zaha designed the Institute to comply with green principles with five wooden structures that are separate volumes at ground level, but interweave and to link together as they rise upwards; connecting the different departments, visitors, students, and staff within a singular whole. With an overall footprint of 80m x 30m at the base and 88m x 38m at roof level, the structures range between three to eight storeys.