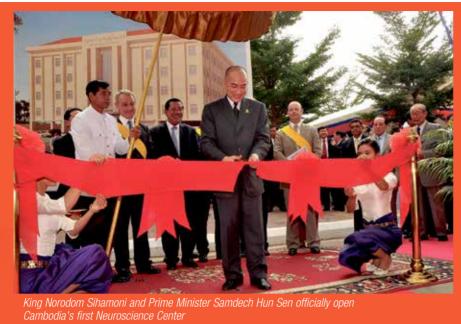

# KINGDOM'S **FIRST** NEUROSCIENCE **CENTER OPENS**

ambodia's first ever neuroscience center, located inside Calmette Hospital, was inaugurated in early October by His Majesty the King Norodom Sihamoni and Prime Minister Hun Sen.

Costing US\$10.8 million to build and equip, construction on the 45×30meter six-floor National Neurology Center began in June 2012, with US\$4.5 million financed by the Cambodian government. In addition, contractor Ly Chhoung Construction waived nearly US\$0.6 million to cover the additional labor fee.

Another US\$5 million was contributed for construction technical support, furniture, medical equipment and human resource training by La Chaîne de l'Espoir the French health NGO that initiated the project (US\$4 million), GE Foundation (US\$1 million), and Calmette Hospital itself (US\$0.75 million).

The medical center includes 90 beds for patients requiring neurological surgery and related medical care, as well as four operating theaters, eight consultation rooms, and a research laboratory. Specialists at the National Neurology Center will be able to treat a number of medical conditions, including brain tumors, back pain, strokes, and brain injuries from motor vehicle accidents, of which there are more and more in Cambodia.

"Neuro-medicine and neuro-surgery are urgently needed by Cambodian patients because there are an estimated annual 22,000 patients with hemiplegia, 3,000 patients with brain tumors, and 12,000 patients with disc hernias including those suffered by accidents", said H.E. Mam Bunheng, Minister of Health, at the inauguration ceremony.

Health specialists and NGOs hope the new medical center will help reduce complex [neurological] diseases and curb local patients seeking medical services abroad.

Last month, U.S. conglomerate General Electric donated more than US\$1 million worth of medical equipment to the center. King Sihamoni also donated US\$10,000 to the center.

Calmette Hospital is one of the oldest hospitals in Cambodia. It was founded from 1958-1960. Currently, the hospital has 1,242 employees ■