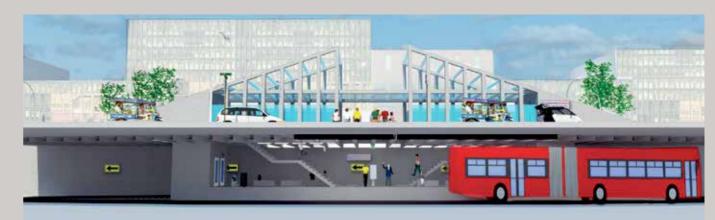

# **NEW FLYOVER** PROJECT HOPES TO EASE CAPITAL'S CONGESTION

f the Cambodian economy continues to grow at 7% annually, the number of vehicles in Phnom Penh will only increase. To prevent future gridlock in the capital, there is a huge demand for infrastructure development; particularly roads and bridges. That was the message from Cambodia's Prime Minister Samdech Hun Sen during the groundbreaking ceremony of 'Decho Flyover and Tunnels' on 9 September.

Costing US\$14 million, the fourth flyover and tunnel will span the intersection of two communes in Tuol Kork district, including Teuk La'ak I and Phsar Depo III, and will take 16 months to complete. The project is being funded by local development giant, Overseas Cambodia Investment Corporation (OCIC).

According to the Municipality of Phnom Penh, the entire project consists of two main components; the flyover project and the tunnel project. A 382-meter long and 15.8 meter wide flyover is to be constructed above Russian Federation Boulevard, while a 356-meter long, 6-8-meter wide and 5-metre high tunnel will connect Kim Il-Sung Boulevard to Russian Federation Boulevard.