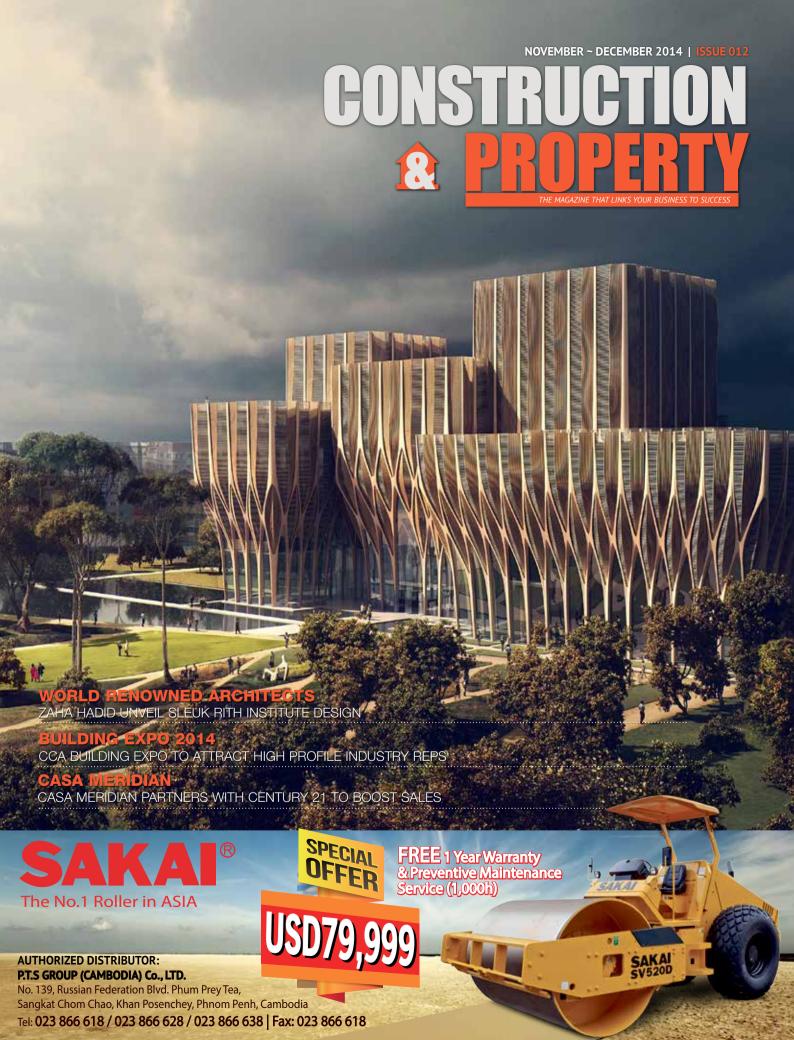

# ZAHA HADID UNVEIL SLEUK KITH INSTITUTE DESIGN

orld renowned, award-winning UK architect Zaha
Hadid has unveiled her
company's design for the
Sleuk Rith Institute which will house the
archive of the Documentation Center of
Cambodia and function as a centre for
the research of genocide.

The Baghdad-born architect's design takes inspiration from the towers of Angkor Wat with five wooden structures rising from surrounding pools in an upward spiral to a height of between three and eight storeys.

Zaha designed the Institute to comply with green principles with five wooden structures that are separate volumes at ground level, but interweave and to link together as they rise upwards; connecting the different departments, visitors, students, and staff within a singular whole. With an overall footprint of 80m x 30m at the base and 88m x 38m at roof level, the structures range between three to eight storeys.