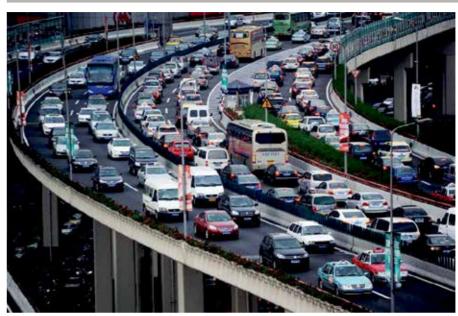

# **NEW FLYOVER** PROJECT HOPES TO EASE CAPITAL'S CONGESTION

f the Cambodian economy continues to grow at 7% annually, the number of vehicles in Phnom Penh will only increase. To prevent future gridlock in the capital, there is a huge demand for infrastructure development; particularly roads and bridges. That was the message from Cambodia's Prime Minister Samdech Hun Sen during the groundbreaking ceremony of 'Decho Flyover and Tunnels' on 9 September.

"There is no way to reduce or stop the increasing number of vehicles in Phnom Penh as the nation's economy still grows and city dwellers get a higher income," PM Samdech Hun Sen said, evoking memories of a Phnom Penh with traffic not too long ago, but also expressing his hope that the groundbreaking ceremony of the fourth flyover project will show a response to the current gridlock in the city.

PM Hun Sen stated that the country's prosperity is putting more pressure on urban planning and residential areas in

Phnom Penh, with 10% of Cambodia's total population living in a capital of no more than 700 square kilometers. Expanding roads and detours were thus essential to reduce the burden on the capital and solve congestion by providing alternative routes to journeys across the crowded city.