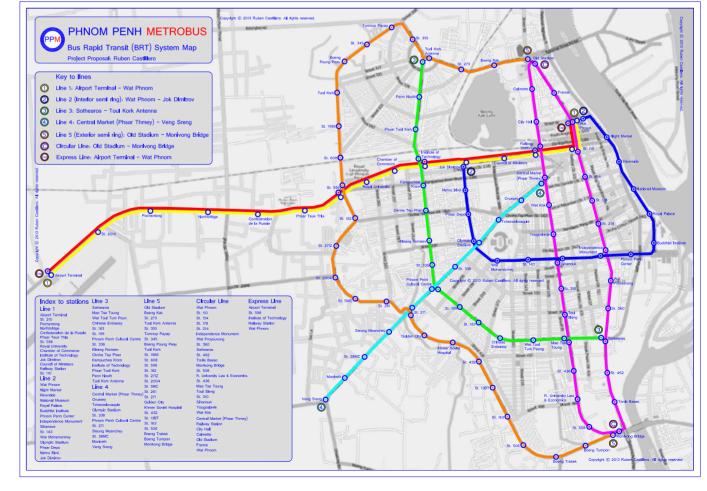

# FUTURE VISION: PLANNING MASS TRANSIT IN PHNOM PENH

ongestion, traffic jams, and gridlock are becoming familiar, time-consuming daily experiences for Phnom Penh's residents. Despite the government's efforts to ease the problem through the construction of flyovers, tunnels and widened roads, and a limited public bus service, many architects and urban planners are increasingly advocating the implementation of a more comprehensive plan as the only sustainable solution.

One such advocate is architect Ruben Castillero-Mortera, a lecturer at Raffles International College in Phnom Penh, who has developed a proposal for a public transport system in Phnom Penh. Ruben, who has a BA in
Architecture from the National
University of Mexico and a Master's
in Advanced Architectural Studies
from the University of Strathclyde
in the UK, has worked for a number
of architectural practices and also
as a freelance architect developing
different projects including residential,
retail, hospitality, and for education.
He has also worked as a lecturer at
several universities around the world.

Ruben's proposal analyzes the congestion and other related problems the capital is suffering from due to the lack of a transportation system and seemingly inadequate or nonexistent urban planning for the present and the coming years. His project was selected

to be exhibited at the Our City Festival 2014 in Phnom Penh and was also the subject of a feature article in the Phnom Penh Post in August this year.

"I have always been attracted to urban design ideas and how a city and the people interact between each other and are integrated like a unique organism; thus developing this project that could be useful for Phnom Penh (despite the long hours and hard work invested developing my idea) was a pleasure and an exciting time for me," Ruben explained.

Ruben generously shared his vision for a Phnom Penh Bus Rapid Transport (BRT) with Construction & Property Magazine.

The BRT concept is based on a complete sustainable transportation alternative covering all Phnom Penh; this is better than individual bus lines that are not integrated as a system. It is also a cheaper alternative than a subway system based on train tracks and underground tunnels.

At the moment Phnom Penh doesn't have any kind of public transport, besides the buses that were implemented this year as a trial. A rapid transit system is a good alternative with the aim of building a proper network of lines and stations for the users to move faster, in order, and safely around the city. At the same time it will help to reduce the traffic and pollution by reducing the number of vehicles.

If a percentage of the population uses a rapid transit system instead of their own vehicles it will help to ease traffic congestion and reduce travelling time from one point to another. With a rapid transit system that runs on exclusive lanes and where stations don't interfere with other vehicles, the number of road accidents would be reduced. Rapid transit systems use exclusive lanes that are integrated in a series of lines making it easy to commute to different areas of the city through the network of stations because cars and motorcycles are not allowed to use these lanes.

36 | CONSTRUCTION & PROPERTY | 37

NOVEMBER ~ DECEMBER 2014 | ISSUE 012

A Bus Rapid Transit System is a better alternative to a normal system of bus lines with the stops on the side of the road. This is because the users go to designated stations like in a subway or metro system to wait for their bus that is not in contact with the rest of cars. On the other hand an underground subway system based on trains would be much more expensive than a rapid transit system based only on buses. Buses are also a better alternative for medium sized cities or where the lack of space makes difficult to build a subway like Phnom Penh.

A Bus Rapid Transit System (BRT) is more realistic to build in Phnom Penh than other alternatives such as a subway, monorail, a cable car or other futuristic projects that are more

expensive and don't justify the size of the population of Phnom Penh.

Additionally several BRT systems have been built on different continents; since the first one was introduced in Curitiba Brazil in 1974; or the "Transmilenio" BRT in Colombia that is one of the most advanced in the world, they have already been proved successfully and financially viable.

The Phnom Penh BRT proposal is based on a series of lines that cross the main avenues of the city. It consists of 7 lines; including one circular non-stop line that covers the most important part of the city, and an express line that runs directly from the airport to the city centre, stopping only at the most important intersections

with other lines to commute to other stations. Most stations are calculated to be reachable within a walking distance in a radius of 400m located near important places and/or in the intersections of main arteries.

Where different lines cross, stations are integrated so commuters can change lines without going to street level. The system is similar than an underground train system but is cheaper in construction and operative costs. The lines run on exclusive surface lanes for buses without competing for the space that cars and motorcycles use, reaching each station faster.

The design of the Phnom Penh BRT is unique because buses stop in special underground stations to avoid obstacles in the road at surface level. Underground stations provide more space for cars and motorcycles and reduce traffic congestion and provide more comfort and security for the users that access the station.

The research also includes the design and 3D virtual model of a prototype station with one platform with two exclusive lanes for buses running in opposite directions. The design of the stations explores the incorporation of landscape architecture to beautify the urban design of the city and integrates sustainability factors and disability access.

If the BRT system is more efficient,

comfortable, safe and fast, the users would prefer it to private transport to move to some points. The model also integrates smaller, exclusive "cyclo" lanes for bicycles that would help cyclists to circulate safer and faster and help to reduce pollution and ease congestion. And of course all the sidewalks would need to be free of obstacles for the pedestrians to walk; unlike today's Phnom Penh.

The considerable initial cost could be offset by investment from a mix of the government, private investors and international loans. It can be constructed in stages line by line, as other cities have done to reduce the initial cost impact and disruption.

A transportation system is typically an urban idea, a bet for the future development and survival of a city, and ultimately something that will benefit all its inhabitants. To propose and explore how to improve the mobility in the city is fundamental, and allows the population to think about the repercussions and implications for the future of their city