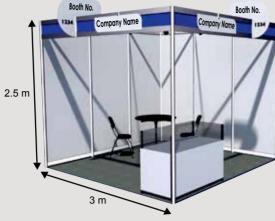

# CAMBUILD'14 GROWS WITH BUILDING SECTOR ON THE PROPERTY OF HONOR OFFICIAL OPENING CEREMONY OFFI

nvestment in construction projects in Cambodia grew from US\$2.1 billion in 2012 to US\$2.8 billion in 2013; a 31% increase. This double-digit figure growth is also a main factor behind the growing size of the annual Cambodia International Building and Construction Industry Show (CAMBUILD'14).

Hosted on 10-12 September 2014 at the Diamond Island Convention and Exhibition Center, over 350 exhibitors from 23 countries attended CAM- BUILD'14, up from 318 at last year's show

Andrew Siow, Director of organiser AMB Events Group, reported that the first expo, CAMBUILD'10, only hosted 70 booths. It then quickly grew to 100 booths in 2012, 180 booths in 2013, and more than 350 booths this year.