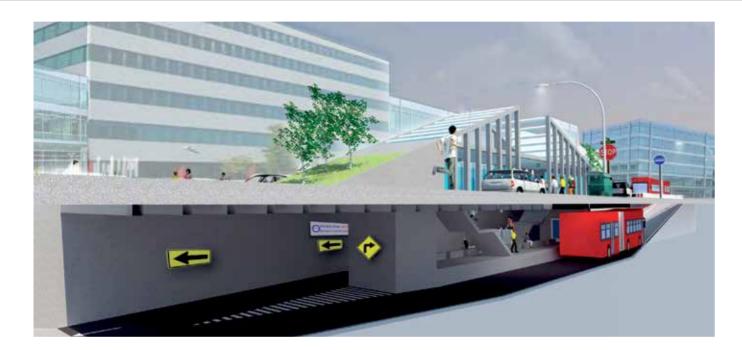

# **NEW FLYOVER** PROJECT HOPES TO EASE CAPITAL'S CONGESTION

f the Cambodian economy continues to grow at 7% annually, the number of vehicles in Phnom Penh will only increase. To prevent future gridlock in the capital, there is a huge demand for infrastructure development; particularly roads and bridges. That was the message from Cambodia's Prime Minister Samdech Hun Sen during the groundbreaking ceremony of 'Decho Flyover and Tunnels' on 9 September.

Costing US\$14 million, the fourth flyover and tunnel will span the intersection of two communes in Tuol Kork district, including Teuk La'ak I and Phsar Depo III, and will take 16 months to complete. The project is being funded by local development giant, Overseas Cambodia Investment Corporation (OCIC).

According to the Municipality of Phnom Penh, the entire project consists of two main components; the flyover project and the tunnel project. A 382-meter long and 15.8 meter wide flyover is to be constructed above Russian Federation Boulevard, while a 356-meter long, 6-8-meter wide and 5-metre high tunnel will connect Kim Il-Sung Boulevard to Russian Federation Boulevard.