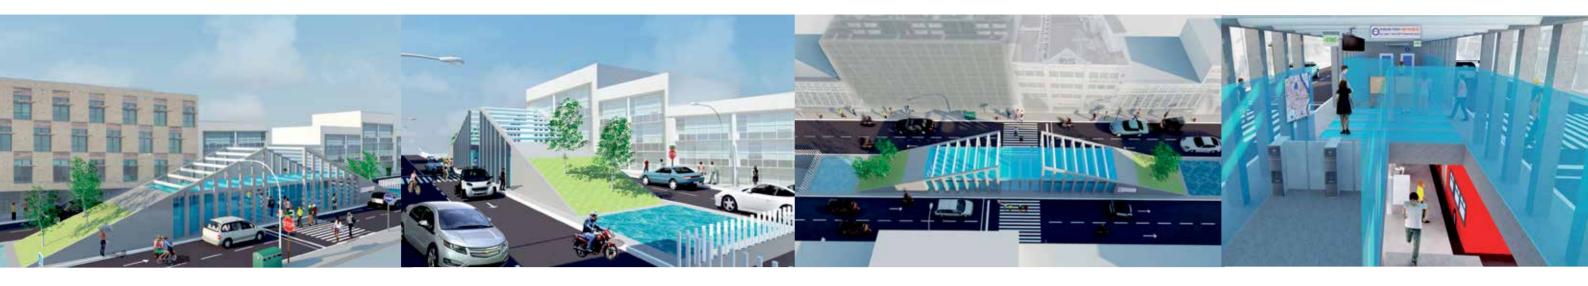

The design of the Phnom Penh BRT is unique because buses stop in special underground stations to avoid obstacles in the road at surface level. Underground stations provide more space for cars and motorcycles and reduce traffic congestion and provide more comfort and security for the users that access the station.

The research also includes the design and 3D virtual model of a prototype station with one platform with two exclusive lanes for buses running in opposite directions. The design of the stations explores the incorporation of landscape architecture to beautify the urban design of the city and integrates sustainability factors and disability access.

If the BRT system is more efficient,

comfortable, safe and fast, the users would prefer it to private transport to move to some points. The model also integrates smaller, exclusive "cyclo" lanes for bicycles that would help cyclists to circulate safer and faster and help to reduce pollution and ease congestion. And of course all the sidewalks would need to be free of obstacles for the pedestrians to walk; unlike today's Phnom Penh.