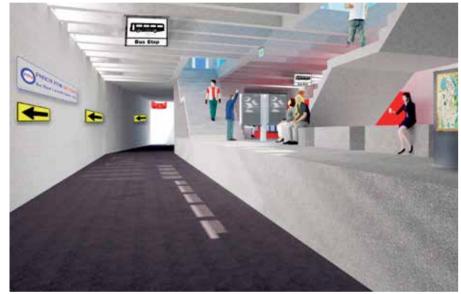

The design of the Phnom Penh BRT is unique because buses stop in special underground stations to avoid obstacles in the road at surface level. Underground stations provide more space for cars and motorcycles and reduce traffic congestion and provide more comfort and security for the users that access the station.

The research also includes the design and 3D virtual model of a prototype station with one platform with two exclusive lanes for buses running in opposite directions. The design of the stations explores the incorporation of landscape architecture to beautify the urban design of the city and integrates sustainability factors and disability access.