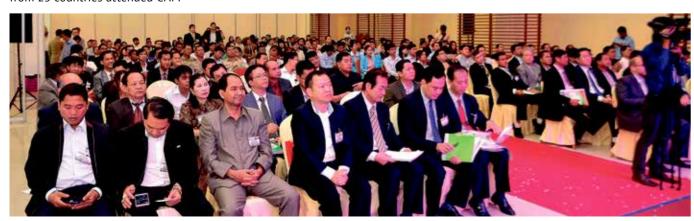

# EUROCHAM FORUM TOUGHES ON BUILDING AND REAL ESTATE

Various topics related to the construction, property, and tourism industries were discussed at the Real Estate and Construction Forum organised by the European Chamber of Commerce (Eurocham) in Phnom Penh on 1 October.

he one-day seminar brought together over from the real estate, construction, banking, and law sectors, tise on the Kingdom's current together with government officials in a number of panel discussions.

In the real estate and construction panel discussion chaired by the Eurocham Real Estate and Construction Committee (RECC), experts in the sector like Simon Griffiths, CBRE Senior Manager; Christophe Bourdon, Optima Consultants Managing Director; and Guillaume Massin, DFDL Managing Director for Cambodia, shared their respective insights.