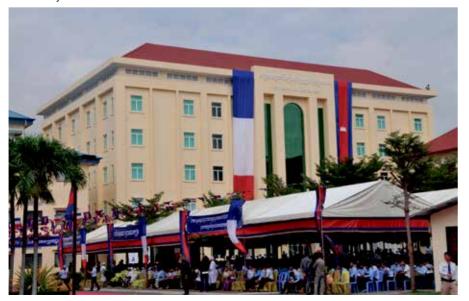

# KINGDOM'S **FIRST** NEUROSCIENCE **CENTER OPENS**

ambodia's first ever neuroscience center, located inside Calmette Hospital, was inaugurated in early October by His Majesty the King Norodom Sihamoni and Prime Minister Hun Sen.

Costing US\$10.8 million to build and equip, construction on the 45×30meter six-floor National Neurology Center began in June 2012, with US\$4.5 million financed by the Cambodian government. In addition, contractor Ly Chhoung Construction waived nearly US\$0.6 million to cover the additional labor fee.

The medical center includes 90 beds for patients requiring neurological surgery and related medical care, as well as four operating theaters, eight consultation rooms, and a research laboratory. Specialists at the National Neurology Center will be able to treat a number of medical conditions, including brain tumors, back pain, strokes, and brain injuries from motor vehicle accidents, of which there are more and more in Cambodia.

Calmette Hospital is one of the oldest hospitals in Cambodia. It was founded from 1958-1960. Currently, the hospital has 1,242 employees ■