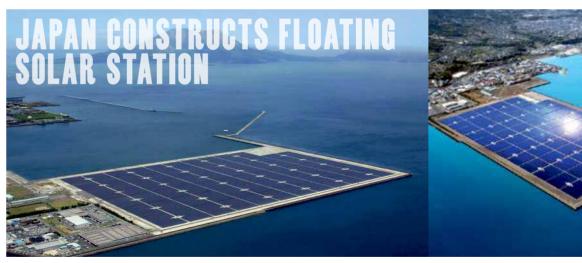

joint venture between Kyocera Corporation, Century Tokyo Leasing Corporation and Ciel et Terre International is constructing two floating solar installations in Japan.

The first of these installations with 1.7MW power capacity will be the world's largest floating solar power generating system.

The facility is being built on the surface of Nishihira pond in Japan's Hyogo Prefecture, and began construction in September. The second solar plant will have a capacity of 1.2MW and will be built on Higashihira pond.

These floating solar power plants will save space, produce more electricity than ground-mount and rooftop systems due to the cooling effect of water, as well

as will reduce reservoir evaporation and algae growth by shading the water.

The power generated by the plants will be sufficient to power approximately 920 households, and will be integrated in the local utility through the country's feed-in-tariff system.

The plants are expected to be operational by April 2015 ■