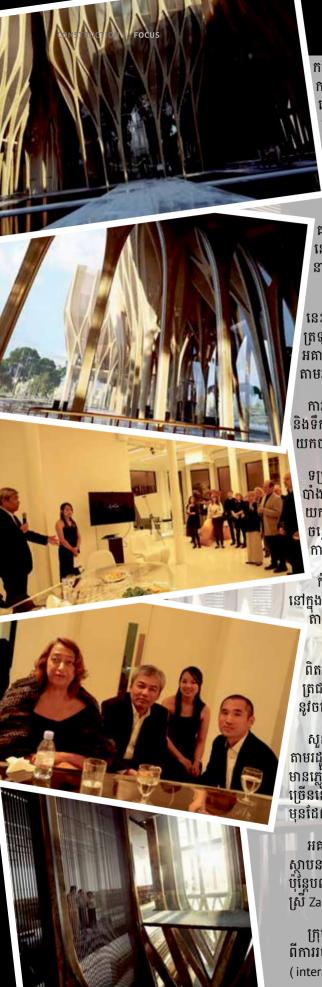

# ZAHA HADID UNVEIL SLEUK KITH INSTITUTE DESIGN

orld renowned, award-winning UK architect Zaha
Hadid has unveiled her
company's design for the
Sleuk Rith Institute which will house the
archive of the Documentation Center of
Cambodia and function as a centre for
the research of genocide.

The Baghdad-born architect's design takes inspiration from the towers of Angkor Wat with five wooden structures rising from surrounding pools in an upward spiral to a height of between three and eight storeys.

Zaha designed the Institute to comply with green principles with five wooden structures that are separate volumes at ground level, but interweave and to link together as they rise upwards; connecting the different departments, visitors, students, and staff within a singular whole. With an overall footprint of 80m x 30m at the base and 88m x 38m at roof level, the structures range between three to eight storeys.

Constructed from sustainably-sourced timber, the primary structure, exterior shading and interior partitions give natural scale, warmth and materiality. The project may well end up being rated amongst the Zaha's finest wooden work to date, while the architect is best known for producing flowing structures made from modern materials.

"Many of the building materials and labor will be locally sourced, but this will be primarily developed and decided during detailed design," Zaha Hadid told Construction and Property Magazine.

The main contractor will be determined next year after they complete the detailed design. Zaha intends to use international building codes for the construction of the building ■