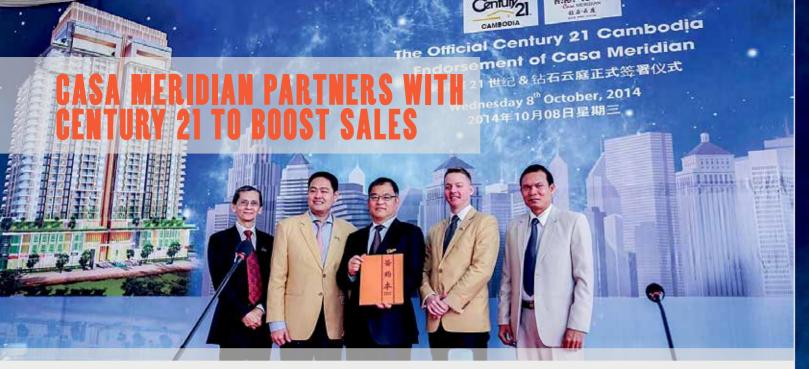

PM Hun Sen stated that the country's prosperity is putting more pressure on urban planning and residential areas in

Phnom Penh, with 10% of Cambodia's total population living in a capital of no more than 700 square kilometers. Expanding roads and detours were thus essential to reduce the burden on the capital and solve congestion by providing alternative routes to journeys across the crowded city.