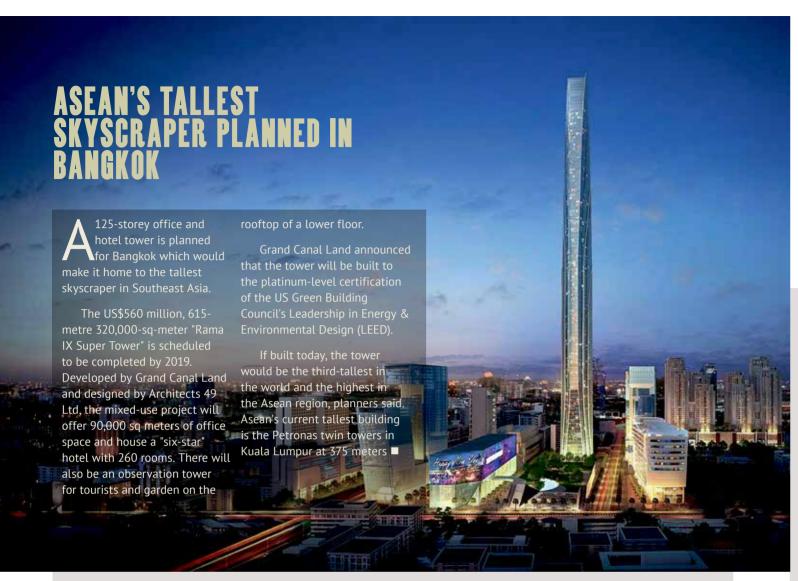

# **NEW FLYOVER** PROJECT HOPES TO EASE CAPITAL'S CONGESTION

f the Cambodian economy continues to grow at 7% annually, the number of vehicles in Phnom Penh will only increase. To prevent future gridlock in the capital, there is a huge demand for infrastructure development; particularly roads and bridges. That was the message from Cambodia's Prime Minister Samdech Hun Sen during the groundbreaking ceremony of 'Decho Flyover and Tunnels' on 9 September.

"There is no way to reduce or stop the increasing number of vehicles in Phnom Penh as the nation's economy still grows and city dwellers get a higher income," PM Samdech Hun Sen said, evoking memories of a Phnom Penh with traffic not too long ago, but also expressing his hope that the groundbreaking ceremony of the fourth flyover project will show a response to the current gridlock in the city.

Costing US\$14 million, the fourth flyover and tunnel will span the intersection of two communes in Tuol Kork district, including Teuk La'ak I and Phsar Depo III, and will take 16 months to complete. The project is being funded by local development giant, Overseas Cambodia Investment Corporation (OCIC).

According to the Municipality of Phnom Penh, the entire project consists of two main components; the flyover project and the tunnel project. A 382-meter long and 15.8 meter wide flyover is to be constructed above Russian Federation Boulevard, while a 356-meter long, 6-8-meter wide and 5-metre high tunnel will connect Kim Il-Sung Boulevard to Russian Federation Boulevard.

PM Hun Sen stated that the country's prosperity is putting more pressure on urban planning and residential areas in

Phnom Penh, with 10% of Cambodia's total population living in a capital of no more than 700 square kilometers. Expanding roads and detours were thus essential to reduce the burden on the capital and solve congestion by providing alternative routes to journeys across the crowded city.

Having received a master plan for resolving congestion in the capital, PM Hun Sen noted that Road 51 will be

new road system around the city will also be expanded and built to drain the traffic flow out of the capital," he said.

Phnom Penh now has three completed flyovers, including the US\$6.4 million Kbal Thnal flyover completed in 2010, the US\$8.7 million 7 January flyover opened in 2012, and the US\$19 million Steung Mean Chey flyover inaugurated in 2014. According to the municipality, the funds have

expanded from National Road 4 to National Road 5 in order to connect transportation and travel from Kompong Speu and Sihanouk provinces to Battambong, Pursat, and Kompong Chhnang provinces without passing through the capital. The renovation of Road 51 will help and support residents in the relevant provinces, as well as helping to reduce traffic jams in the overcrowded capital.

Driven by the need to resolve the rushhour traffic congestion in the capital, PM Hun Sen also announced upgrades to the road system around the centre of Phnom Penh. "Not only flyovers and tunnels, but a

been generated from the Diamond Island project and Chroy Changvar development

Other recent large-scale traffic infrastructure developments in Phnom Penh include the twinned Monivong bridge, and the new twinned Chroy Changvar bridge, as well as the ongoing, expansion project of National Road 6. Meanwhile, the government has also undertaken a variety of anti-congestion measures on the capital's roads including a public bus service, pavements for pedestrians, and public parking