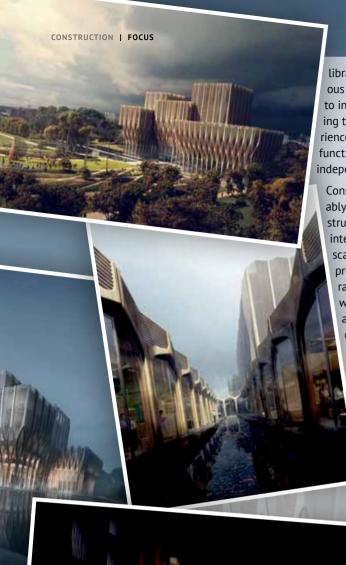

# ZAHA HADID UNVEIL SLEUK KITH INSTITUTE DESIGN

orld renowned, award-winning UK architect Zaha
Hadid has unveiled her
company's design for the
Sleuk Rith Institute which will house the
archive of the Documentation Center of
Cambodia and function as a centre for
the research of genocide.

The Baghdad-born architect's design takes inspiration from the towers of Angkor Wat with five wooden structures rising from surrounding pools in an upward spiral to a height of between three and eight storeys.

Drawing its name from Sleuk Rith – dried leaves that have been used for centuries to document history and preserve culture in Cambodia - the sustainable building will bring together a museum, research centre and graduate school. It will also house the Documentation Center of Cambodia's (DC-Cam) one million document archive which is the largest collection of genocide-related material in Southeast Asia.

Zaha designed the Institute to comply with green principles with five wooden structures that are separate volumes at ground level, but interweave and to link together as they rise upwards; connecting the different departments, visitors, students, and staff within a singular whole. With an overall footprint of 80m x 30m at the base and 88m x 38m at roof level, the structures range between three to eight storeys.

As they gain in height and coalesce, the Institute's five buildings define an intricate spatial composition of connecting volumes; generating a series of exterior and interior spaces that flow into each other to guide visitors through the different areas for contemplation, education, engagement and discussion.

The design connects the museum,

library, school and institute at various levels, allowing different users to interact and collaborate, enhancing their understanding and experience. Yet each of the Institute's functions is also able to operate independently when required.