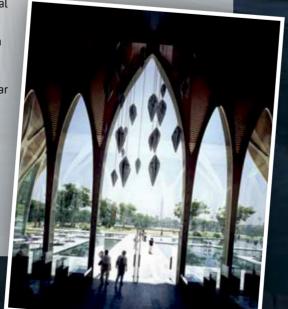

# ZAHA HADID UNVEIL SLEUK KITH INSTITUTE DESIGN

orld renowned, award-winning UK architect Zaha
Hadid has unveiled her
company's design for the
Sleuk Rith Institute which will house the
archive of the Documentation Center of
Cambodia and function as a centre for
the research of genocide.

The Baghdad-born architect's design takes inspiration from the towers of Angkor Wat with five wooden structures rising from surrounding pools in an upward spiral to a height of between three and eight storeys.

Drawing its name from Sleuk Rith – dried leaves that have been used for centuries to document history and preserve culture in Cambodia - the sustainable building will bring together a museum, research centre and graduate school. It will also house the Documentation Center of Cambodia's (DC-Cam) one million document archive which is the largest collection of genocide-related material in Southeast Asia.

Zaha designed the Institute to comply with green principles with five wooden structures that are separate volumes at ground level, but interweave and to link together as they rise upwards; connecting the different departments, visitors, students, and staff within a singular whole. With an overall footprint of 80m x 30m at the base and 88m x 38m at roof level, the structures range between three to eight storeys.

As they gain in height and coalesce, the Institute's five buildings define an intricate spatial composition of connecting volumes; generating a series of exterior and interior spaces that flow into each other to guide visitors through the different areas for contemplation, education, engagement and discussion.

The design connects the museum,

library, school and institute at various levels, allowing different users to interact and collaborate, enhancing their understanding and experience. Yet each of the Institute's functions is also able to operate independently when required.