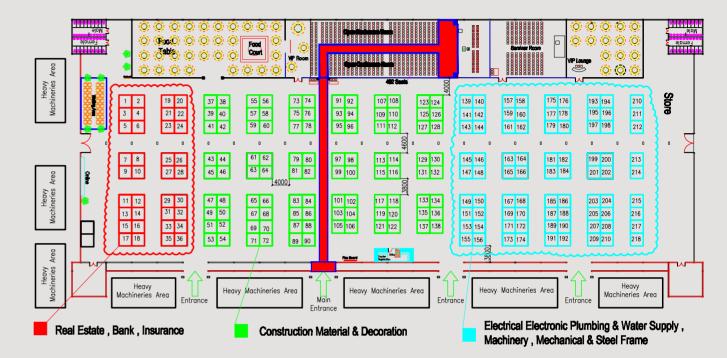

ist in Energy Management. It has built a comprehensive, balanced business portfolio to deliver integrated energy management solution so that its customers can focus on their core business. It is an uncontested global leader in electric distribution, critical power and cooling services and automation & control.

With over 60 years' experience and expertise in multiple sectors, BERIM has been able to make developing countries benefit from its competences, in Asia and in Africa. Most of its international activities are related to the environmental sector, and contracts are handled by funding from the public help for development, or by private operators



Booth Plan for 4th CCA Summit & Cambodia Construction Industry EXPO on 3-5 December 2015 at Diamond Island Convention & Exhibition Center





#### Booth Inclusive of:

- Needle punch carpet
- White polyester laminated panels for back walls, two side walls and fascia board
- Fluorescent lights (40watts) 2
- Information counter
- Folding chairs 2
- Wastepaper basket 1
- Electrical socket 1

#### The Venue:

The Diamond Island Exhibition & Convention Center is Cambodia's premiere exhibition center located in central Phnom Penh and close to all major hotels and attractions. All halls are fitted with air cooling systems. There are supporting facilities including seminar rooms, cafés, restaurants, VIP rooms, Internet access and a high-tech security system.

#### **Booth Booking Contact for Expo 2015 and CCA Address:**

Add: Canadia Bank Tower (12th floor) #315, No 1, Str. 110 corner, St. 93, Sangkat Wat Phnom, Khan Daun Penh, Camb