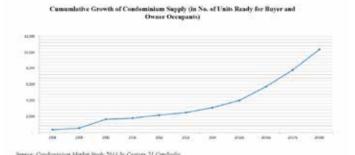

ising completed towers with over 1,000 units which is behind its sched-

By 2018, the projected total supply will reach about 10,000 units with 30 condo projects, and 18 projects currently under construction. According to a recent study by Park Café, 13% of the professional Feasibility studies for more projects are underway by Asian investors from Macau, Taiwan, Hong Kong, and others.



From 2014 onwards, the condo market is projected to grow considerably due to major developments in the eastern part of Phnom Penh such as Bali Scenery (2016), Casa Meridian (2017), D.I. Rivera (2017), Diamond One (2017), and the Bridge (2018). While the average growth rate of condominium supply from 2008 to 2014 is 20% vear-over-vear due to market fluctuation, from 2015 to 2018 the at 40% year-over-year.



#### **DEMAND SIDE**

Demand for condominium units has increased steadily despite a current oversupply. Sales rates of units, both off-plan and post-plan, has been reported by developers as reaching an average of 70%.

However, most condominium buildings are still largely vacant due to two reasons. Firstly, many buyers are international purchasers who buy units for investment or expect to resell at a profit. Secondly, there is a slow cultural shift among the local population towards relocating to such residences.

# CAMBODIA



Century 21 Cambodia partners with Keo Choronai to connect with 38,000 Century 21 Real Estate in Asia to work with international buyers



Smarter.

Bolder.

Faster.

www.century21.com.kh

info@century21.com.kh

III Tell: 023 966711

PROPERTY I FOCUS JANUARY ~ FEBR