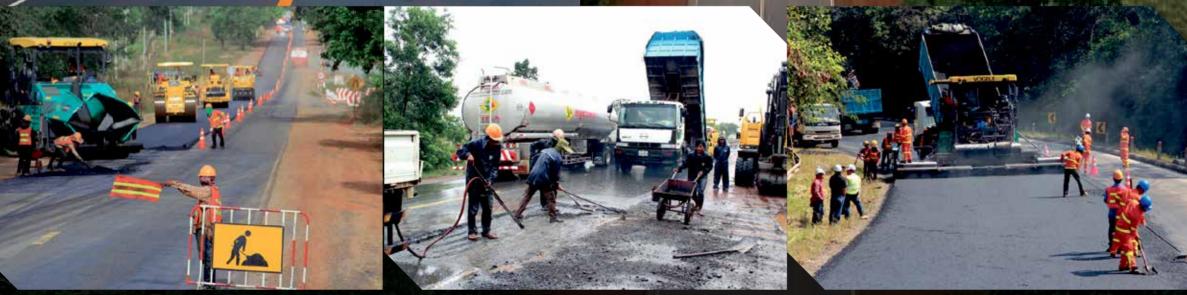

#### ince mid-2014, the kingdom's most important economic route, National Road No. 4 which connects Phnom Penh to Sihanoukville sea port has been undergoing a largescale expansion.

National Road No. 4 was built in the 1950s to carry goods to and from the sea port that was built at the same time. However, the 230km long, size of 60 meters width such as the 7 meter wide two-lane highway is also considered the most dangerous road in Cambodia due to the high rate of traffic accidents and minimal presence and control of the authorities.

Having won the concession to develop and maintain the road for 35 years starting from 2000, the AZ Group started expanding the 5 decade-old road last June to a width of 14 meters with 4 lanes, with some sections up to 60 meters wide in the areas around the toll booths. An AZ Group representative told Construction and Property Magazine that the expansion plan is being implemented to enhance traffic flow as well as to reduce accidents on the road,

> "We are still considering what to do for the expansion

plan of the road," he said. "However, we can't release our development plan now so as to avoid property prices along the road rising."

Parts of the road are being kept to their original size due to costly barriers, while some other parts can be expanded to 14 meters. Some segments are expanded to the maximum areas near the company's road toll stations.