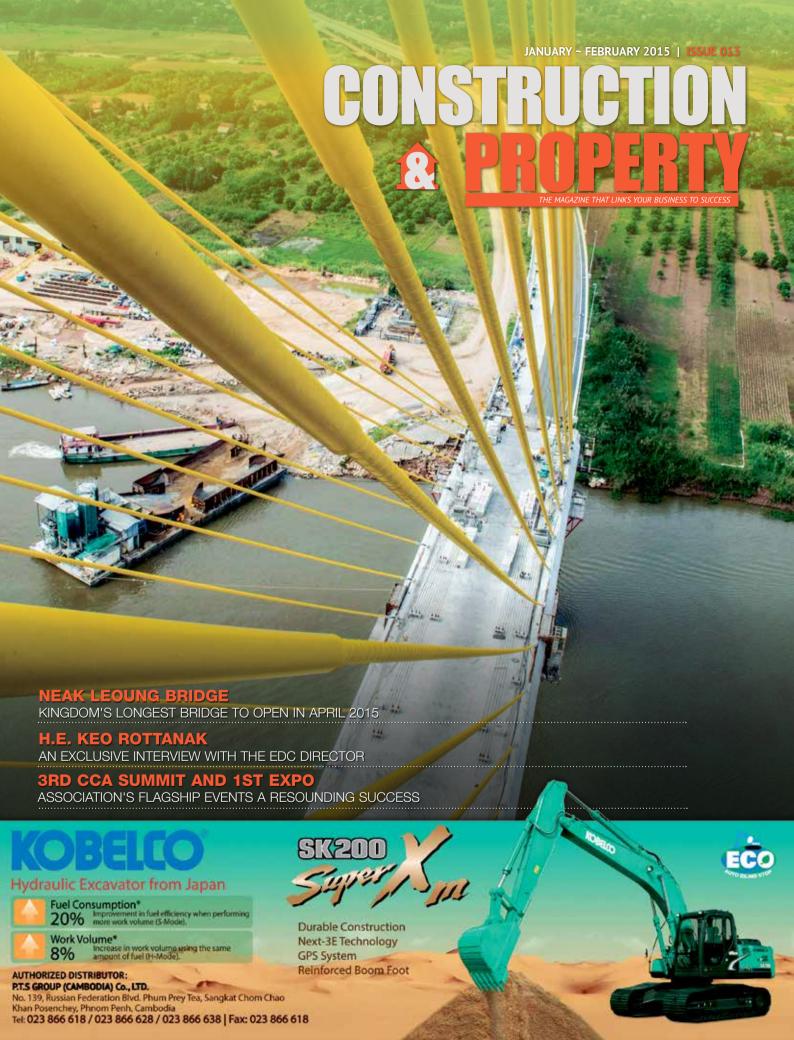

**Cover Photo:** Neak Leoung Bridge by Mao Sokchamreun (Royal University of Fine Arts)

# NEAK LOEUNG BRIDGE TO OPEN EARLY APRIL 2015

nce it is opened to traffic in early April Loeung Bridge will be Cambodia's first cablestayed bridge. It will also be the nation's biggest and longest bridge and one of the finest modern bridges in the

By the end of 2014, the construction of Neak Loeung complete. Construction will be week of April, according to fully complete by mid-March and is scheduled to be inaugurated in the first week of April 2015 by the Cambodian Prime Minister and Japanese vice-Foreign Minister. The

opening has been timed to ease travel times during 2015, the new Neak Bridge was about 93.5 percent Khmer New Year in the second bridge on January 14. officials from the Japan International Cooperation Agency (JICA) and the Cambodian gov-

Prime Minister Hun Sen

will preside over the bridge connecting ceremony on the

"The rest of works are mostly pavement works, electrical facilities works, embankment protection works for approach roads, and drainage and sidewalks. It is scheduled

to be opened in early April before Khmer New Year," said Daisuke Fukuzawa, JICA's Rep- connects the eastern part resentative for Land Transport of Kandal province to the Sector.

Located at Neak Leoung town in Prey Veng province, about 60 kilometers southeast of Phnom Penh along National level during the rainy season Road No. 1 to Vietnam, Neak

Loeung Bridge is built across the Lower Mekong River and western part of Prey Veng province. It is 13.5 meters wide, 2,215 meters long, and 37.5 meters above the water to allow bigger ships to pass

underneath. The road will eventually become part of ASEAN Highway-1.

Construction commenced in February 2011, and has taken 51 months. While Sumitomo Mitsu Construction Co., LTD (SMC), a leading Japanese contractor, the consortium of nese government.

Chodai Co., Ltd and Oriental Consultants Co., Ltd are the project consultants. The total construction cost 11.94 billion JPY (EN/GA amount) or about US\$130 million (based on the exchange rate in June 2010). Construction has been funded contractor, is the project's main under grant aid from the Japa-

738 staff have worked to bring the bridge to reality; 9 Japanese managers, 57 Cambodian staff, 647 Cambodian workers, and 25 third country staff.

Speaking at a media tour to the bridge on 26 December, Mr. Chhim Phalla, Director of International Cooperation Department, at the Ministry of Public Works and Transport, said the bridge has used Japanese standards, is designed to last up to 100 years, and can bear transport loads from 25 tons up to 43 tons.

To allow ships to cross below the bridge easily, the main structure uses 160 cables to enlarge the bridge's span from a normal length of around 220 meters (without using columns) to 330 meters (with cable assistance), according to Phalla.

Phalla explained that the bridge width of 13.5 meters is based on the calculation of estimated traffic volume from 2015 to 2020 that it will be able to handle. "We haven't projected up to 2050 or longer. If the traffic volume increases greater than the bridge capacity by that time, we will consider building another parallel bridge."