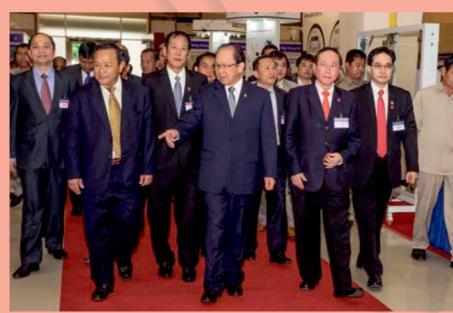

#### កិច្ចអន្តរាគមន៍ពីរដ្ឋាភិបាល

ឯកឧត្តម អ៊ឹម ឈុនលឹម រដ្ឋមន្ត្រីក្រសួង រៀបចំដែនដី នគរូបនីយកម្ម និងសំណង់ ទទួល សាល់នៅឯវេទិកានេះថា រដាភិបាលបានទទួល ស្គាល់ពីភាពចាំបាច់ក្នុងការធ្វើឲ្យប្រសើរទៀង នូវិឧស្សាហកម្មសំណឹង់មុនការធ្វើសមាហរ័ណ កម្មតំបន់។ ភាគច្រើនជាពិសេស អគារខស់ៗ ត្រូវតែស្ថាបនាឲ្យបានត្រឹមត្រូវ ឲ្យសមស្រប ទៅតាមច្បាប់និងបទបញ្ញត្តិជាមួយនឹងការប្រើ ប្រាស់នូវបច្ចេកវិទ្យានិងស្ទង់ដាខ្ពស់បំផុតដើម្បី បានាពីសុវត្ថិភាពប្រសិទ្ធិភាព និងការការពារ បរិស្ថាន។

«មកទល់នឹងពេលនេះ យើងមានគោល នយោបាយ ច្បាប់ និងបទបញ្ញត្តិដែលសមស្រប ហើយមានគម្រោងសាងសង់ល្អៗមួយចំនួនធំ ត្រូវបានអភិវឌ្ឍន៍ដោយក្រុមហ៊ុនវិនិយោគម៉ឹកពី បរទេស។ ប៉ុន្តែទោះជាយ៉ាងណាក៏ដោយយើង នៅតែមានការប្រឈមមួយចំនួន ជាពិសេសគឺ ការប្រើប្រាស់ស្តង់ដាផ្សេងៗ ដោយប្រទេស ផ្សេងៗគ្នា។ យើង់ក៏នៅមានកង្វះខាតការសិក្សា លើកត្តាអាកាសធាតុការរញ្ជួយដីនិងលក្ខណៈ របស់សម្ភារសំណង់នានាជាដៃម»។ដោយបាន បញ្ជាក់ថា ក្រសួងបានសហការយ៉ាងស្ថិតរមូត ជាមួយនឹងដៃគូអភិវឌ្ឍន៍បរទេសនានាដើម្បី លើកកម្ពស់វិស័យនេះ។

ឯកឧត្តមបណ្ឌិតហ៊ុយណាវ៉ាអគ្គនាយកនៃ អគ្គនាយកដ្ឋានសំណង់នៃក្រសួងរៀបចំដែនដី នគរបនីយកមនិងសំណង់បានបនែមថាវិស័យ សំណង់នៅកម្ពុជាគឺពិតជាត្រូវការស្ទង់ដាសាង សង់ជាក់លាក់មែន ដោយសារនាពេលបច្ចុប្បន្ន នេះ វិនិយោគិនកំពុងប្រើប្រាស់ស្តង់ដាផ្សេងៗ ដូចជា ស្តង់ដាអង់់គ្លេស (BS) ស្តង់ដាអឺរ៉ុប ស្តង់ដាវិទ្យាស្ថានបេតុងអាមេរិក (ACI) ច្បាប់ ឯកសណ្ឋានអគារច្បាប់សាងសង់អន្តរជាតិនិង ស្ទង់ដា/ច្បាប់ដែលពាក់ព័ន្ធមកពីជប៉ុន ថៃ ហុង-កុង កូរ៉េ សឹង្ហបុរី និងអូស្ត្រាលីជាដើម។ល។