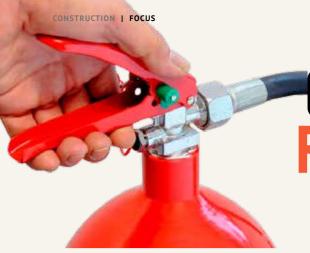

## CHOOSING THE BEST FIRE EXTINGUISHERS

definitely recommended.

Maintaining your fire extinguishers is also

important to ensure they are in good working

condition in the event of a fire. By mounting

that they are not sitting in water and rusting,

inspections to ensure that the extinguisher is

Lastly, ensuring that your fire extin-

quisher is clearly identifiable is important to

of fire. Storing fire extinguishers in cupboard

or behind furniture lead to people forgetting

about them and making them difficult to find

when you need them in a hurry. Clear signage

is recommended in all commercial installa-

identified from any place in a room.

tions to ensure the fire extinguishers can be

any queries on fire safety, or have any topics

you would like me to write about in future

editions. Paul Hurford: paul@azisafe.com ■

Please feel free to contact me if you have

ensure it can be found quickly in the event

or being kicked over and damaged. Regular

in good working order is also essential.

fire extinguishers on the wall, you ensure

ast issue, I talked about the need for standards that are specific to the risks faced in Cambodia, and not just trying to adapt someone else's standards. In a similar way, you need to look at your specific risks when selecting the best fire extinguisher for your needs.

Fire extinguishers come in many different types, sizes, and standards of quality, all of which need to be taken into account when selecting the best extinguisher for your needs.

Fire extinguishers act in a number of different ways to extinguisher a fire; some cool, some smother or take the oxygen away, and some break the chemical chain reaction that allows combustion to occur. By selecting the wrong type of fire extinguisher you may not only be ineffective, but potentially dangerous to those who use it.

Fire types can be broken into classes of fire as follows:

- A Class Carbon-based products Wood, Paper, Plastic, Textile
- B Class Flammable Liquids Petrol, Diesel, Paints
- C Class Flammable Gases LPG
- D Class Flammable Metals Magnesium, Aluminium
- E Class Electrically charged materials
- F Class Cooking Oils and Fats

The most common type of fire extinguisher found in Cambodia is the Dry Chemical Powder type. This type of extinguisher comes in 2 main versions ABC and BC, with the most common one being the BC due to it being a couple of dollars cheaper. The BC extinguisher is very effective on fuel and gas fires as this is what it is designed for; however they are not very effective on common fires which are generally A Class. The ABC

type dry chemical powder fire extinguisher is the most effective all round fire extinguisher for general purpose use.

Fire extinguishers also come in many sizes from 1kg through to 50kg. Where bigger extinguishers give you more chance of extinquishing the fire, you also need to look at the ability to handle the extinguisher. Larger wheeled-type fire extinguishers are good for specific risks such as a generator, but would not be suited to an office corridor. The most common size of extinguisher used here is 8kg or 9kg however these can appear heavy and intimidating to potential users in an emergency situation when they are needed, leading to people not trying to extinguish the fire. I generally recommend the use of 4kg or 4.5kg ABC dry chemical powder extinguishers as they are sufficient for most small fire and very easy to handle.