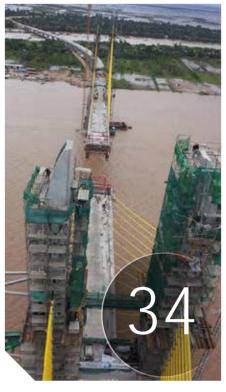

# NEAK LOEUNG BRIDGE TO OPEN EARLY APRIL 2015

nce it is opened to traffic in early April Loeung Bridge will be Cambodia's first cablestayed bridge. It will also be the nation's biggest and longest bridge and one of the finest modern bridges in the

By the end of 2014, the construction of Neak Loeung complete. Construction will be week of April, according to fully complete by mid-March and is scheduled to be inaugurated in the first week of April 2015 by the Cambodian Prime Minister and Japanese vice-Foreign Minister. The

opening has been timed to ease travel times during 2015, the new Neak Bridge was about 93.5 percent Khmer New Year in the second bridge on January 14. officials from the Japan International Cooperation Agency (JICA) and the Cambodian gov-

to be opened in early April before Khmer New Year," said Daisuke Fukuzawa, JICA's Rep- connects the eastern part resentative for Land Transport of Kandal province to the Sector.

Located at Neak Leoung town in Prey Veng province, about 60 kilometers southeast of Phnom Penh along National level during the rainy season Road No. 1 to Vietnam, Neak

Loeung Bridge is built across the Lower Mekong River and western part of Prey Veng province. It is 13.5 meters wide, 2,215 meters long, and 37.5 meters above the water to allow bigger ships to pass

underneath. The road will eventually become part of ASEAN Highway-1.

Construction commenced in February 2011, and has taken 51 months. While Sumitomo Mitsu Construction Co., LTD (SMC), a leading Japanese contractor, the consortium of nese government.

Chodai Co., Ltd and Oriental Consultants Co., Ltd are the project consultants. The total construction cost 11.94 billion JPY (EN/GA amount) or about US\$130 million (based on the exchange rate in June 2010). Construction has been funded contractor, is the project's main under grant aid from the Japa-