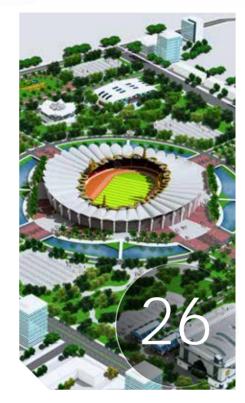

he Chinese government will finance the completion of the Kingdom's mega sports complex Morodok Techo National Sport Complex, said an official at the National Olympic Committee of Cambodia (NOCC).

Work on the nation's biggest sports complex began in April 2013 on an 85-hectare site inside Garden City located in Russei Keo district, about 15 km north of central Phnom Penh. It is intended to be the center piece of Cambodia's hosting of the SEA Games in 2023 as well as other international sports events.

Construction of the complex has been divided into three main phases with a budget estimation of between US\$100-200 million to complete the entire plan.

Speaking after a Chinese technical delegation toured the site in November 2014, Vath Chamreoun, Secretary General of the National Olympic Committee of Cambodia (NOCC), confirmed that the Chinese government will finance Phase 2 of the construction following 60% completion of the first stage by the end of 2014.

"The Chinese government will provide aid for the second phase of construction worth over US\$100 million, and they will build everything, including the stadium dome, in this second phase," he said. "The Chinese government will provide the

finance as a grant and not a loan because our prime minister requested the Chinese government to provide assistance for this project."

The stadium's first phase, costing US\$39 million, has been solely financed by the Cambodian government and built by the local firm LYP Group that owns the land. Construction of the second phase will start from 2016 and be completed by 2020, and will be handled by Chinese firms.

Although a private firm estimated the budget for the second phase at about \$100 million, Chamreoun is not sure how much funding the Chinese government will provide for the second phase.

"We don't know yet how much funding will be provided for the second phase, because the Chinese experts have just recently come to conduct a feasibility study on the stadium, and they will go back to discuss with their government and inform us later how much funding they will provide, and then we will sign the agreement," he added.

Despite no exact budget being revealed yet, based on his international experience in the sports sector, Chamreoun estimated that an international-standard sports complex would cost no less than US\$300 million.

The Chinese delegation told reporters during their visit that they will build the complex to be the most outstanding sports complex in Southeast Asia.

Because the complex original plan was designed by Cambodian firm, L.C.T Architecture Group Co. Ltd., there is no news on whether the project master plan will be adjusted by the Chinese firms or not.

Based on the original plan, the third phase will take 30 months for construction and will be completed in 2022, a year before the kingdom is scheduled to host the SEA Games in 2023. The government initially hoped to host the Games in 2015 but shelved those plans in June 2012 due to inadequate infrastructure.

But with the Chinese support, Vath Chamreon is not sure whether the third phase will exist or not.

Renderings of the elaborate project show that a huge swathe of wetland on the Chroy Changva peninsula between the Tonle Sap and Mekong rivers will ultimately become a leafy looking sporting village that will be bordered by a massive property development called Garden City that will include a high-rise tower, golf course, waterfront promenade, convention center, and even a China Town