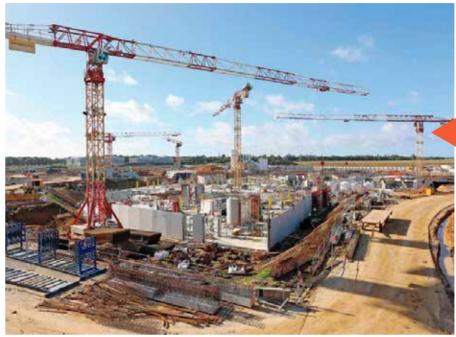

he Chinese government will finance the completion of the Kingdom's mega sports complex Morodok Techo National Sport Complex, said an official at the National Olympic Committee of Cambodia (NOCC).

Work on the nation's biggest sports complex began in April 2013 on an 85-hectare site inside Garden City located in Russei Keo district, about 15 km north of central Phnom Penh. It is intended to be the center piece of Cambodia's hosting of the SEA Games in 2023 as well as other international sports events.

Construction of the complex has been divided into three main phases with a budget estimation of between US\$100-200 million to complete the entire plan.

Speaking after a Chinese technical delegation toured the site in November 2014, Vath Chamreoun, Secretary General of the National Olympic Committee of Cambodia (NOCC), confirmed that the Chinese government will finance Phase 2 of the construction following 60% completion of the first stage by the end of 2014.

"The Chinese government will provide aid for the second phase of construction worth over US\$100 million, and they will build everything, including the stadium dome, in this second phase," he said. "The Chinese government will provide the

finance as a grant and not a loan because our prime minister requested the Chinese government to provide assistance for this project."

The stadium's first phase, costing US\$39 million, has been solely financed by the Cambodian government and built by the local firm LYP Group that owns the land. Construction of the second phase will start from 2016 and be completed by 2020, and will be handled by Chinese firms.

Although a private firm estimated the budget for the second phase at about \$100 million, Chamreoun is not sure how much funding the Chinese government will provide for the second phase.

"We don't know yet how much funding will be provided for the second phase, because the Chinese experts have just recently come to conduct a feasibility study on the stadium, and they will go back to discuss with their government and inform us later how much funding they will provide, and then we will sign the agreement," he added.

Despite no exact budget being revealed yet, based on his international experience in the sports sector, Chamreoun estimated that an international-standard sports complex would cost no less than US\$300 million.

The Chinese delegation told reporters during their visit that they will build the complex to be the most outstanding sports complex in Southeast Asia.

Because the complex original plan was designed by Cambodian firm, L.C.T Architecture Group Co. Ltd., there is no news on whether the project master plan will be adjusted by the Chinese firms or not.

Based on the original plan, the third phase will take 30 months for construction and will be completed in 2022, a year before the kingdom is scheduled to host the SEA Games in 2023. The government initially hoped to host the Games in 2015 but shelved those plans in June 2012 due to inadequate infrastructure.

But with the Chinese support, Vath Chamreon is not sure whether the third phase will exist or not.

Renderings of the elaborate project show that a huge swathe of wetland on the Chroy Changva peninsula between the Tonle Sap and Mekong rivers will ultimately become a leafy looking sporting village that will be bordered by a massive property development called Garden City that will include a high-rise tower, golf course, waterfront promenade, convention center, and even a China Town