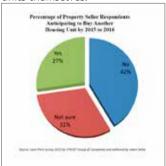

at Teuk Laak I, Khan Tuol Kok, Phnom Penh
Tel: (855-77) 777 891 / 077 566 888 / 012 863 888



# PROPERTY I FOCUS

incomes especially among working couples; increased population; uled completion date of 2010. better housing loan services; and the trend of citizens desiring a more modern lifestyle.

population in Phnom Penh earns between US\$600 to US\$1,000 per month, while 6% of the population earn between US\$1,000 to US\$2,000 per month.



Released in December 2014, the report suggests the correlation between increasing demand on housing with the increased number of households, with the trend steadily shifting from extended families to nuclear families, who potentially look to buy separate housing average growth rate of supply is projected to be more stable, growing units themselves.



This trend is backed up by the Phnom Penh land price survey in 2014 by Vtrust Group that showed up to 27% of property sellers, both of whom are real estate and non-real estate individuals, are anticipating buying another housing unit in 2015 and 2016. This may reflect a trend among home buyers of buying a house as an investment or relo-

cating to another more desirable housing unit.

Availability of longer-term housing loans by banks has largely contributed to the rising demand for housing, since this has enabled middle-income buyers to afford installment plans for housing and condominium units. Housing loans have soared, reaching US\$330 million in 2012, growing on average 20% year-on-year. In the first two months of 2013, total housing loans grew to US\$344.5 million.

#### **SUPPLY S