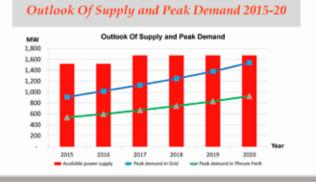

#### DEVELOPING GENERATION CAPACITY

INSTRUCTION I FOCUS

he effort that the Cambodian government has been making over the last 6 years in particular has been providing a lot of fruit.

Expansion of supply has been increased and we have been able to address for the first time the issue of the rural urban gap in the power sector. We have enough supply to provide power to anyone that is connected to the national grid 24hrs a day. The grid is still not complete, in particular around the Tonle Sap. We still have a missing link between Kompong Cham, Kompong Thom and Siem Reap. We are connected from Battambang to Siem Reap with 1.5KV to take power from Thailand but that is not enough and we are upgrading to a 30KV line. The intention is to have the 230KV transmission line around the Tonle Sap as soon as possible.

#### CAUSES OF POWER CUTS

The only cuts we make are interruptions to enable our engineers to upgrade or expand the lines.

Around the city, it also happens because of accidents. Sometimes construction companies do not pay enough attention to safety and cement cranes can touch the lines and trip the whole city or half the city unintentionally. But this is also part of EDC's responsibility to educate our customers.