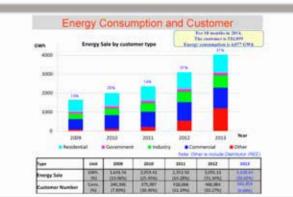

#### Transmission Line

| Transmission                    | Unit           | 2008  | 2009  | 2010  | 2011  | 2012  | 2013    | 2014    |
|---------------------------------|----------------|-------|-------|-------|-------|-------|---------|---------|
| 115 kV line                     | km             | 311   | 362   | 362   | 362   | 395   | 412     | 438     |
| 230 kV line<br>(Double Circuit) | km             |       | 97    | 97    | 181   | 480   | 833     | 871     |
| 115 kV<br>Substation            | Number/M<br>VA | 7/506 | 7/506 | 7/506 | 7/506 | 8/601 | 9/901   | 11/1,19 |
| 230 kV<br>Substation            | Number/M<br>VA |       | 2/416 | 2/416 | 3/466 | 6/606 | 9/1,206 | 11/1,74 |

Note: 230 kV Transmission line from NPP to Kampong Cham is currently energy in voltage 115 k

CONSTRUCTION & PROPERTY

CONSTRUCTION | FOCUS