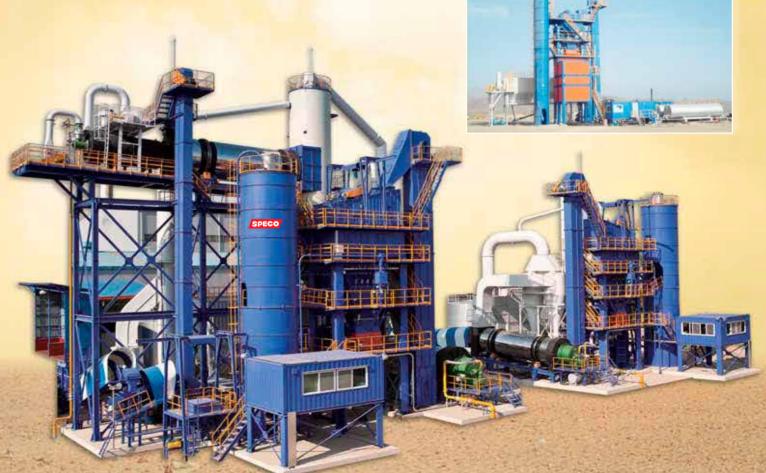

## SPECO

### **Hot Mix Asphalt Plant (KOREA)**

## WHEREVER THE ROAD CONSTRUCTION IS, THERE IS SPECO

The global top class company in 21<sup>st</sup> century with top quality products, and state-of-art technology

#### SPECO LTD.

HEADQUARTER: 313, Soi-Ro, Soi-Myeon, Eumseong-Kun, Chungcheongbuk-Do, Korea, Zip Code 369-872

TEL: 82-43-871-4735 | FAX: 82-43-873-7106 | E-mail: jkkim@speco.co.kr | WEB: http://www.speco.co.kr/

VIETNAM OFFICE (Hochiminh City): 29/1 Yen The St., Ward 2, Tan Binh District, Hochiminh City, Vietnam

CAMBODIA OFFICE: Room No. 1812, 18/E Canadia Tower, No. 315, Ang Dougn Street, Corner Monivong Blyd. F

SPECO Since 1979

Business field: Asphalt Mixing Plant, Crushing Plant, Ready Mixed Concrete Batching Plant.

TEL: +855 92 19 99 36 | Email: teamkhmer@gmail.com

Message from the

CHAIRMAN of the

Cambodia Constructors Association (CCA)