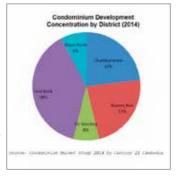

"We wish to advocate some changes so Cambodia moves up towards better practices when it comes to lifts," he said, adding that, "Therefore, we commit to the safety of our customers despite cost constraints. Some of our competitors do not bear such costs as their lifts do not hold any safety devices and do not comply with any sorts of safety standards."

In some countries (e.g. Myanmar, NZ), all elevators are registered by government services which conduct annual risk assessments on the installation resulting in the issuance of an operating certificate for each elevator.

"The lack of regulations in Cambodia on lift maintenance enables lift owners to put passengers at risk just to save small costs," he said expressing his disappointment in not having seen such a practice yet implemented in Cambodia.

Micheal Cassagnes, Architectural Design Director for Archetype, which uses advanced building codes and architectural designs, stressed the need to insure for fire safety at a structure's design

stage to comply with the standard fire safety code.

After the fire incident at Siem Reap's night market in December 2012 that caused 8 deaths and US\$1 million worth of damage was identified as being caused by an electrical fault, he blamed the death toll on no safe evacuation route, uncontrollable fire, and no access to the fire-brigade.