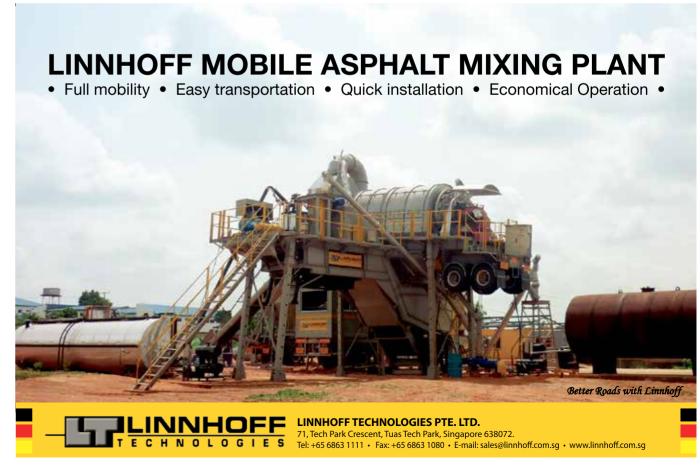

### **Hot Mix Asphalt Plant (KOREA)**

## WHEREVER THE ROAD CONSTRUCTION IS, THERE IS SPECO

The global top class company in 21<sup>st</sup> century with top quality products, and state-of-art technology

#### SPECO LTD.

HEADQUARTER: 313, Soi-Ro, Soi-Myeon, Eumseong-Kun, Chungcheongbuk-Do, Korea, Zip Code 369-872

TEL: 82-43-871-4735 | FAX: 82-43-873-7106 | E-mail: jkkim@speco.co.kr | WEB: http://www.speco.co.kr/

VIETNAM OFFICE (Hochiminh City): 29/1 Yen The St., Ward 2, Tan Binh District, Hochiminh City, Vietnam

CAMBODIA OFFICE: Room No. 1812, 18/E Canadia Tower, No. 315, Ang Dougn Street, Corner Monivong Blyd. F

SPECO Since 1979

Business field: Asphalt Mixing Plant, Crushing Plant, Ready Mixed Concrete Batching Plant.

TEL: +855 92 19 99 36 | Email: teamkhmer@gmail.com

Message from the

CHAIRMAN of the

Cambodia Constructors Association (CCA)