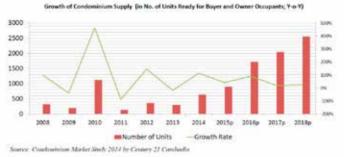

Phnom Penh's condominium sector These include; De Castle-TK 24 with 300 units (2008), and De Casby global real estate agency Century 21 has identified some tle-TK 83 with 200 units (2009) in Touk Kork District; and the partial of the key factors behind the healthy growth of the condo completion of Camko City (R1) with 6 condominium towers out of 9 market. These include; the impacts from ASEAN integration; rising completed towers with over 1,000 units which is behind its sched-

By 2018, the projected total supply will reach about 10,000 units with 30 condo projects, and 18 projects currently under construction. According to a recent study by Park Café, 13% of the professional Feasibility studies for more projects are underway by Asian investors from Macau, Taiwan, Hong Kong, and others.



From 2014 onwards, the condo market is projected to grow considerably due to major developments in the eastern part of Phnom Penh such as Bali Scenery (2016), Casa Meridian (2017), D.I. Rivera (2017), Diamond One (2017), and the Bridge (2018). While the average growth rate of condominium supply from 2008 to 2014 is 20% vear-over-vear due to market fluctuation, from 2015 to 2018 the at 40% year-over-year.



#### **DEMAND SIDE**

Demand for condominium units has increased steadily despite a current oversupply. Sales rates of units, both off-plan and post-plan, has been reported by developers as reaching an average of 70%.

However, most condominium buildings are still largely vacant due to two reasons. Firstly, many buyers are international purchasers who buy units for investment or expec