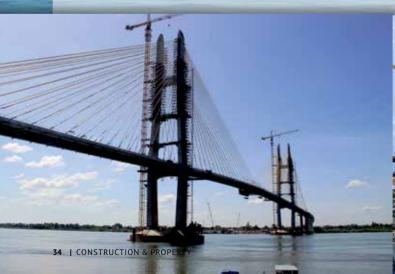

# NEAK LOEUNG BRIDGE TO OPEN EARLY APRIL 2015

nce it is opened to traffic in early April Loeung Bridge will be Cambodia's first cablestayed bridge. It will also be the nation's biggest and longest bridge and one of the finest modern bridges in the

By the end of 2014, the construction of Neak Loeung complete. Construction will be week of April, according to fully complete by mid-March and is scheduled to be inaugurated in the first week of April 2015 by the Cambodian Prime Minister and Japanese vice-Foreign Minister. The

Loeung Bridge is built across the Lower Mekong River and western part of Prey Veng province. It is 13.5 meters wide, 2,215 meters long, and 37.5 meters above the water to allow bigger ships to pass

underneath. The road will eventually become part of ASEAN Highway-1.

To allow ships to cross below the bridge easily, the main structure uses 160 cables to enlarge the bridge's span from a normal length of around 220 meters (without using columns) to 330 meters (with cable assistance), according to Phalla.