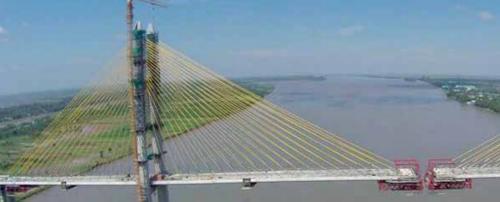

# NEAK LOEUNG BRIDGE TO OPEN EARLY APRIL 2015

nce it is opened to traffic in early April Loeung Bridge will be Cambodia's first cablestayed bridge. It will also be the nation's biggest and longest bridge and one of the finest modern bridges in the

By the end of 2014, the construction of Neak Loeung complete. Construction will be week of April, according to fully complete by mid-March and is scheduled to be inaugurated in the first week of April 2015 by the Cambodian Prime Minister and Japanese vice-Foreign Minister. The

to be opened in early April before Khmer New Year," said Daisuke Fukuzawa, JICA's Rep- connects the eastern part resentative for Land Transport of Kandal province to the Sector.

Located at Neak Leoung town in Prey Veng province, about 60 kilometers southeast of Phnom Penh along National level during the rainy season Road No. 1 to Vietnam, Neak

Loeung Bridge is built across the Lower Mekong River and western part of Prey Veng province. It is 13.5 meters wide, 2,215 meters long, and 37.5 meters above the water to allow bigger ships to pass

underneath. The road will eventually become part of ASEAN Highway-1.

Construction commenced in February 2011, and has taken 51 months. While Sumitomo Mitsu Construction Co., LTD (SMC), a leading Japanese contractor, the consortium of nese government.

Chodai Co., Ltd and Oriental Consultants Co., Ltd are the project consultants. The total construction cost 11.94 billion JPY (EN/GA amount) or about US\$130 million (based on the exchange rate in June 2010). Construction has been funded contractor, is the project's main under grant aid from the Japa-

To allow ships to cross below the bridge easily, the main structure uses 160 cables to enlarge the bridge's span from a normal length of around 220 meters (without using columns) to 330 meters (with cable assistance), according to Phalla.