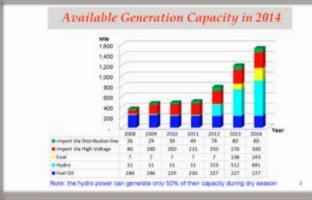

#### Transmission Line

| Transmission                    | Unit           | 2008  | 2009  | 2010  | 2011  | 2012  | 2013    | 2014    |
|---------------------------------|----------------|-------|-------|-------|-------|-------|---------|---------|
| 115 kV line                     | km             | 311   | 362   | 362   | 362   | 395   | 412     | 438     |
| 230 kV line<br>(Double Circuit) | km             |       | 97    | 97    | 181   | 480   | 833     | 871     |
| 115 kV<br>Substation            | Number/M<br>VA | 7/506 | 7/506 | 7/506 | 7/506 | 8/601 | 9/901   | 11/1,19 |
| 230 kV<br>Substation            | Number/M<br>VA |       | 2/416 | 2/416 | 3/466 | 6/606 | 9/1,206 | 11/1,74 |

Note: 230 kV Transmission line from NPP to Kampong Cham is currently energy in voltage 115 k

CONSTRUCTION & PROPERTY

CONSTRUCTION | FOCUS