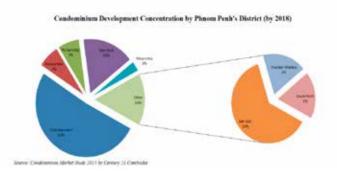

"We wish to advocate some changes so Cambodia moves up towards better practices when it comes to lifts," he said, adding that, "Therefore, we commit to the safety of our customers despite cost constraints. Some of our competitors do not bear such costs as their lifts do not hold any safety devices and do not comply with any sorts of safety standards."

In some countries (e.g. Myanmar, NZ), all elevators are registered by government services which conduct annual risk assessments on the installation resulting in the issuance of an operating certificate for each elevator.

"The lack of regulations in Cambodia on lift maintenance enables lift owners to put passengers at risk just to save small costs," he said expressing his disappointment in not having seen such a practice yet implemented in Cambodia.

Micheal Cassagnes, Architectural Design Director for Archetype, which uses advanced building codes and architectural designs, stressed the need to insure for fire safety at a structure's design

stage to comply with the standard fire safety code.

After the fire incident at Siem Reap's night market in December 2012 that caused 8 deaths and US\$1 million worth of damage was identified as being caused by an electrical fault, he blamed the death toll on no safe evacuation route, uncontrollable fire, and no access to the fire-brigade.