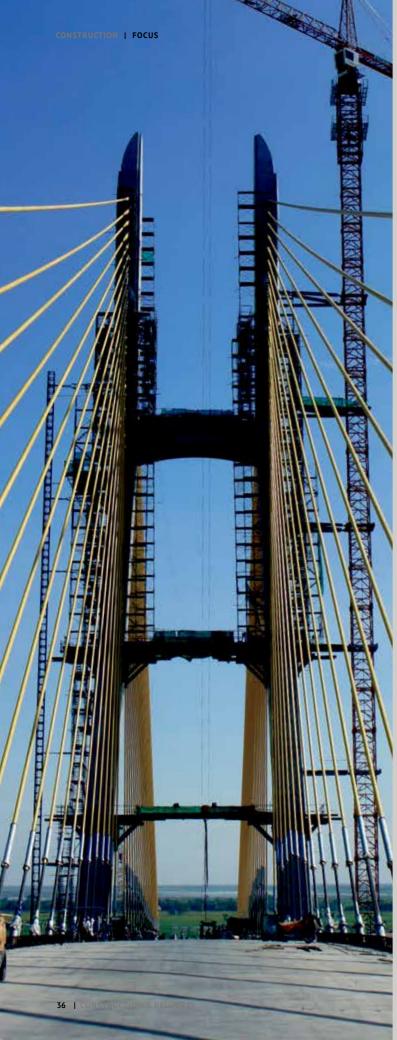

# NEAK LOEUNG BRIDGE TO OPEN EARLY APRIL 2015

nce it is opened to traffic in early April Loeung Bridge will be Cambodia's first cablestayed bridge. It will also be the nation's biggest and longest bridge and one of the finest modern bridges in the

Loeung Bridge is built across the Lower Mekong River and western part of Prey Veng province. It is 13.5 meters wide, 2,215 meters long, and 37.5 meters above the water to allow bigger ships to pass

underneath. The road will eventually become part of ASEAN Highway-1.

To allow ships to cross below the bridge easily, the main structure uses 160 cables to enlarge the bridge's span from a normal length of around 220 meters (without using columns) to 330 meters (with cable assistance), according to Phalla.