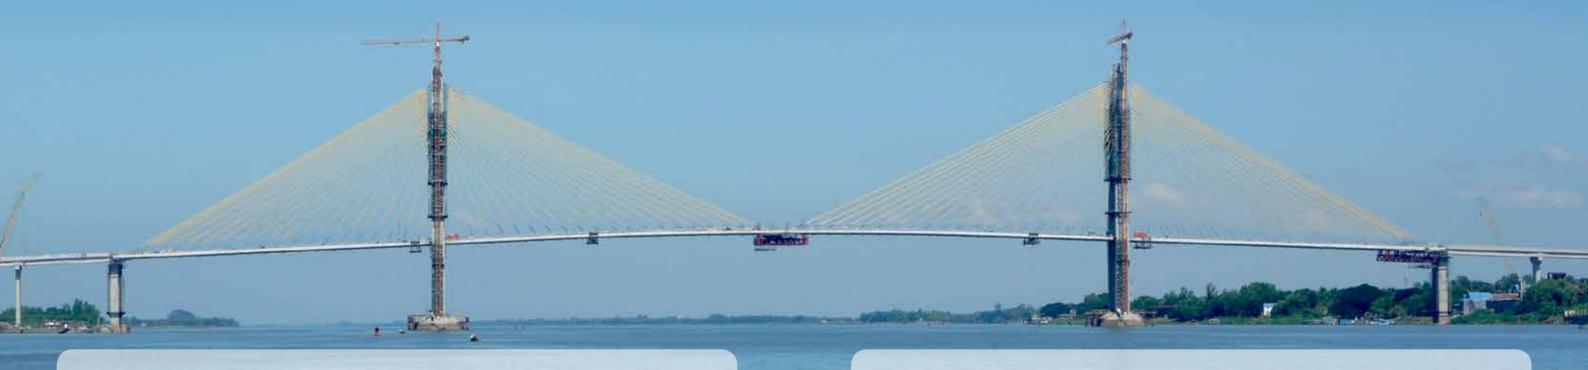

# NEAK LOEUNG BRIDGE TO OPEN EARLY APRIL 2015

nce it is opened to traffic in early April Loeung Bridge will be Cambodia's first cablestayed bridge. It will also be the nation's biggest and longest bridge and one of the finest modern bridges in the

By the end of 2014, the construction of Neak Loeung complete. Construction will be week of April, according to fully complete by mid-March and is scheduled to be inaugurated in the first week of April 2015 by the Cambodian Prime Minister and Japanese vice-Foreign Minister. The

Loeung Bridge is built across the Lower Mekong River and western part of Prey Veng province. It is 13.5 meters wide, 2,215 meters long, and 37.5 meters above the water to allow bigger ships to pass

underneath. The road will eventually become part of ASEAN Highway-1.

To allow ships to cross below the bridge easily, the main structure uses 160 cables to enlarge the bridge's span from a normal length of around 220 meters (without using columns) to 330 meters (with cable assistance), according to Phalla.