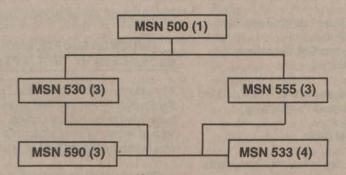

| Course Descriptions, BSN                                                                                                                                                                                                                                                                                                                                                                                                                                                                                                                                                                                                                                                                                                                                                                                                                        | Awards and Scholarships         | 191-193 |
|-------------------------------------------------------------------------------------------------------------------------------------------------------------------------------------------------------------------------------------------------------------------------------------------------------------------------------------------------------------------------------------------------------------------------------------------------------------------------------------------------------------------------------------------------------------------------------------------------------------------------------------------------------------------------------------------------------------------------------------------------------------------------------------------------------------------------------------------------|---------------------------------|---------|
| Book Order Form, MSN.       180-183         Book Ordering Instructions.       174-176         BRN Provider Number (CE credit).       39         Calendar.       7         Challenge Option.       84-85         Change of Grade.       61         Change of Name or Address.       60         Coastline College ELM Option/GE.       82         Commencement.       40         Comprehensive Examination, MSN.       177         Concurrent Enrollment.       59         Course Descriptions, BSN.       45-46         Course Listings, BSN.       101-158         Course Listings, MSN.       159-177         CSU Exams       59-60         Curriculum, MSN.       42-44         Curriculum, MSN.       49-57         Degree Requirements.       40-47         Duplicate Degree Tuition.       73, 75         Emblematic Collection.       175 | Book Order Form, BSN            | 177-179 |
| BRN Provider Number (CE credit)       39         Calendar.       7         Challenge Option       84-85         Change of Grade       61         Change of Name or Address       60         Coastline College ELM Option/GE       82         Commencement       40         Comprehensive Examination, MSN       171         Concurrent Enrollment       56         Course Descriptions, BSN       45-46         Course Listings, BSN       101-158         Course Listings, MSN       159-170         CSU Exams       59-60         Curriculum, MSN       42-44         Curriculum, MSN       42-44         Duplicate Degree Tuition       73, 75         Emblematic Collection       175                                                                                                                                                       | Book Order Form, MSN            | 180-183 |
| BRN Provider Number (CE credit)       39         Calendar.       7         Challenge Option       84-85         Change of Grade       61         Change of Name or Address       60         Coastline College ELM Option/GE       82         Commencement       40         Comprehensive Examination, MSN       171         Concurrent Enrollment       56         Course Descriptions, BSN       45-46         Course Listings, BSN       101-158         Course Listings, MSN       159-170         CSU Exams       59-60         Curriculum, MSN       42-44         Curriculum, MSN       42-44         Duplicate Degree Tuition       73, 75         Emblematic Collection       175                                                                                                                                                       | Book Ordering Instructions      | 174-176 |
| Challenge Option       84-85         Change of Grade       61         Change of Name or Address       60         Coastline College ELM Option/GE       82         Commencement       40         Comprehensive Examination, MSN       171         Concurrent Enrollment       59         Course Descriptions, BSN       45-46         Course Listings, BSN       101-158         Course Listings, MSN       159-170         CSU Exams       59-60         Curriculum, MSN       42-44         Curriculum, MSN       49-57         Degree Requirements       40-47         Duplicate Degree Tuition       73, 75         Emblematic Collection       175                                                                                                                                                                                          | BRN Provider Number (CE credit) |         |
| Challenge Option       84-85         Change of Grade       61         Change of Name or Address       60         Coastline College ELM Option/GE       82         Commencement       40         Comprehensive Examination, MSN       171         Concurrent Enrollment       59         Course Descriptions, BSN       45-46         Course Listings, BSN       101-158         Course Listings, MSN       159-170         CSU Exams       59-60         Curriculum, MSN       42-44         Curriculum, MSN       49-57         Degree Requirements       40-47         Duplicate Degree Tuition       73, 75         Emblematic Collection       175                                                                                                                                                                                          | Calendar                        | 7       |
| Change of Grade                                                                                                                                                                                                                                                                                                                                                                                                                                                                                                                                                                                                                                                                                                                                                                                                                                 |                                 |         |
| Coastiline College ELM Option/GE       82         Commencement       40         Comprehensive Examination, MSN       171         Concurrent Enrollment       59         Course Descriptions, BSN       45-46         Course Descriptions, MSN       52-54         Course Listings, BSN       101-156         Course Listings, MSN       159-170         CSU Exams       59-60         Curriculum, BSN       42-44         Curriculum, MSN       49-57         Degree Requirements       40-47         Duplicate Degree Tuition       73, 75         Emblematic Collection       173                                                                                                                                                                                                                                                             | Change of Grade                 | 61      |
| Commencement.       40         Competency in Writing.       41         Comprehensive Examination, MSN.       171         Concurrent Enrollment.       59         Course Descriptions, BSN.       45-46         Course Descriptions, MSN.       52-54         Course Listings, BSN.       101-156         Course Listings, MSN.       159-170         CSU Exams       59-60         Curriculum, BSN.       42-44         Curriculum, MSN.       49-57         Degree Requirements.       40-47         Duplicate Degree Tuition.       73, 75         Emblematic Collection.       173                                                                                                                                                                                                                                                           | Change of Name or Address       | 60      |
| Commencement.       40         Competency in Writing.       41         Comprehensive Examination, MSN.       171         Concurrent Enrollment.       59         Course Descriptions, BSN.       45-46         Course Descriptions, MSN.       52-54         Course Listings, BSN.       101-156         Course Listings, MSN.       159-170         CSU Exams       59-60         Curriculum, BSN.       42-44         Curriculum, MSN.       49-57         Degree Requirements.       40-47         Duplicate Degree Tuition.       73, 75         Emblematic Collection.       173                                                                                                                                                                                                                                                           | Coastline College ELM Option/GE |         |
| Comprehensive Examination, MSN.       171         Concurrent Enrollment.       58         Course Descriptions, BSN.       45-46         Course Descriptions, MSN.       52-54         Course Listings, BSN.       101-158         Course Listings, MSN.       159-170         CSU Exams       59-60         Curriculum, BSN.       42-44         Curriculum, MSN.       49-57         Degree Requirements       40-47         Duplicate Degree Tuition       73, 75         Emblematic Collection       175                                                                                                                                                                                                                                                                                                                                     |                                 |         |
| Concurrent Enrollment59Course Descriptions, BSN45-46Course Descriptions, MSN52-54Course Listings, BSN101-158Course Listings, MSN159-170CSU Exams59-60Curriculum, BSN42-44Curriculum, MSN49-57Degree Requirements40-47Duplicate Degree Tuition73, 75Emblematic Collection175                                                                                                                                                                                                                                                                                                                                                                                                                                                                                                                                                                     | Competency in Writing           |         |
| Course Descriptions, BSN.45-46Course Descriptions, MSN.52-54Course Listings, BSN.101-156Course Listings, MSN.159-170CSU Exams.59-60Curriculum, BSN.42-44Curriculum, MSN.49-57Degree Requirements.40-47Duplicate Degree Tuition.73, 75Emblematic Collection.175                                                                                                                                                                                                                                                                                                                                                                                                                                                                                                                                                                                  | Comprehensive Examination, MSN  |         |
| Course Descriptions, MSN.52-54Course Listings, BSN.101-158Course Listings, MSN.159-170CSU Exams.59-60Curriculum, BSN.42-44Curriculum, MSN.49-57Degree Requirements.40-47Duplicate Degree Tuition.73, 75Emblematic Collection.175                                                                                                                                                                                                                                                                                                                                                                                                                                                                                                                                                                                                                | Concurrent Enrollment           |         |
| Course Listings, BSN.       101-158         Course Listings, MSN.       159-170         CSU Exams.       59-60         Curriculum, BSN.       42-44         Curriculum, MSN.       49-57         Degree Requirements.       40-47         Duplicate Degree Tuition.       73, 75         Emblematic Collection.       177                                                                                                                                                                                                                                                                                                                                                                                                                                                                                                                       |                                 |         |
| Course Listings, MSN                                                                                                                                                                                                                                                                                                                                                                                                                                                                                                                                                                                                                                                                                                                                                                                                                            | Course Descriptions, MSN        |         |
| CSU Exams                                                                                                                                                                                                                                                                                                                                                                                                                                                                                                                                                                                                                                                                                                                                                                                                                                       |                                 |         |
| Curriculum, BSN                                                                                                                                                                                                                                                                                                                                                                                                                                                                                                                                                                                                                                                                                                                                                                                                                                 | Course Listings, MSN            | 159-170 |
| Curriculum, MSN                                                                                                                                                                                                                                                                                                                                                                                                                                                                                                                                                                                                                                                                                                                                                                                                                                 |                                 |         |
| Degree Requirements                                                                                                                                                                                                                                                                                                                                                                                                                                                                                                                                                                                                                                                                                                                                                                                                                             |                                 |         |
| Duplicate Degree Tuition                                                                                                                                                                                                                                                                                                                                                                                                                                                                                                                                                                                                                                                                                                                                                                                                                        | Curriculum, MSN                 |         |
| Emblematic Collection173                                                                                                                                                                                                                                                                                                                                                                                                                                                                                                                                                                                                                                                                                                                                                                                                                        | Degree Requirements             | 40-41   |
|                                                                                                                                                                                                                                                                                                                                                                                                                                                                                                                                                                                                                                                                                                                                                                                                                                                 | Duplicate Degree Tuition        | 73, 75  |
| English Placement Test (EPT)58-59                                                                                                                                                                                                                                                                                                                                                                                                                                                                                                                                                                                                                                                                                                                                                                                                               | Emblematic Collection           | 173     |
|                                                                                                                                                                                                                                                                                                                                                                                                                                                                                                                                                                                                                                                                                                                                                                                                                                                 | English Placement Test (EPT)    |         |