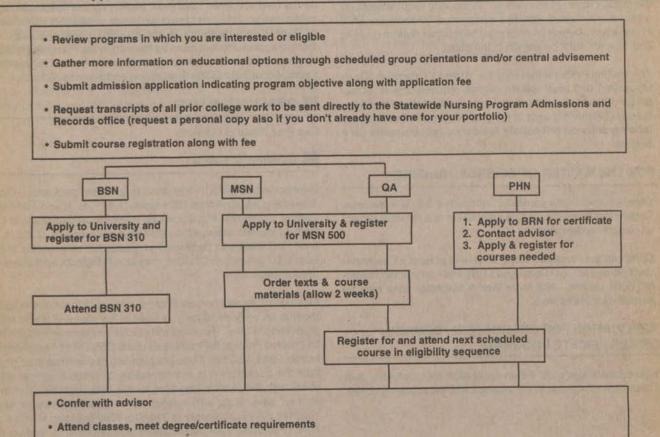

personal professional liability insurance coverage. Coverage is verified at the beginning of each performance course.

**Educational Opportunities for RNs** 

- Students are responsible for obtaining any necessary health exams, immunizations, etc., required by the University or an affiliating clinical agency.
- Client confidentiality and other professional ethics must be respected.
- Students must purchase their own copy of the BSN Module Text or MSN syllabus required for a particular course/module.
- The nursing curriculum must be completed in the order prescribed and all students must earn C or better for each module in that course. Failure to meet course/module prerequisites will adversely affect student progress.
- Students must adhere to the highest standards of academic integrity.



- · Apply for grad check, or certificate check, one term prior to anticipated graduation
- · Graduate or obtain certificate

# **DEGREE REQUIREMENTS**

# **BSN/MSN Degree Requirements**

# MINIMUM DEGREE REQUIREMENTS FOR THE BACHELOR OF SCIENCE, NURSING

- 1. Completion of 126 semester units with a 2.0 GPA.
- Completion of the General Education program (48 semester units).
- Satisfaction of the American Institutions requirement in U.S. History, U.S. Constitution and California State and Local Government.
- Satisfaction of Graduation Writing Competency requirement (by exam or course).
- Satisfaction of the Entry Level Mathematics (ELM) requirement or exemption and English Placement test or exemption.
- 6. Complete the residence requirement of 30 semester units earned through CSU Dominguez