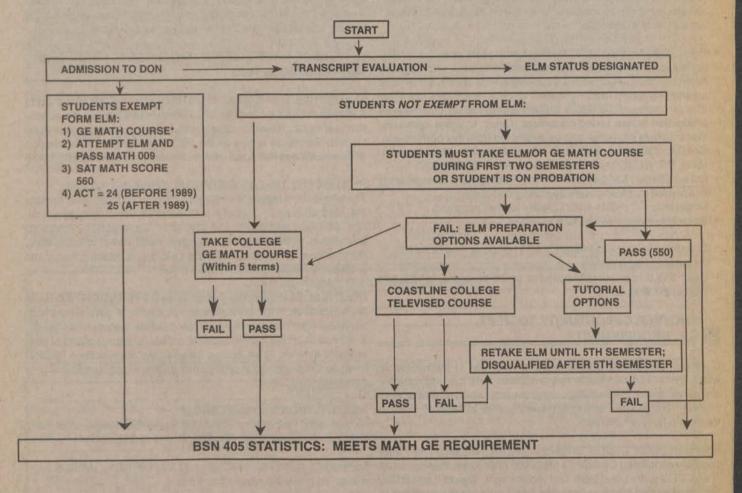

| Course Descriptions, BSN                                                                                                                                                                                                                                                                                                                                                                                                                                                                                                                                                                                                                                                                                                                                                                                                                        | Awards and Scholarships         | 191-193 |
|-------------------------------------------------------------------------------------------------------------------------------------------------------------------------------------------------------------------------------------------------------------------------------------------------------------------------------------------------------------------------------------------------------------------------------------------------------------------------------------------------------------------------------------------------------------------------------------------------------------------------------------------------------------------------------------------------------------------------------------------------------------------------------------------------------------------------------------------------|---------------------------------|---------|
| Book Order Form, MSN.       180-183         Book Ordering Instructions.       174-176         BRN Provider Number (CE credit).       39         Calendar.       7         Challenge Option.       84-85         Change of Grade.       61         Change of Name or Address.       60         Coastline College ELM Option/GE.       82         Commencement.       40         Comprehensive Examination, MSN.       177         Concurrent Enrollment.       59         Course Descriptions, BSN.       45-46         Course Listings, BSN.       101-158         Course Listings, MSN.       159-177         CSU Exams       59-60         Curriculum, MSN.       42-44         Curriculum, MSN.       49-57         Degree Requirements.       40-47         Duplicate Degree Tuition.       73, 75         Emblematic Collection.       175 | Book Order Form, BSN            | 177-179 |
| BRN Provider Number (CE credit)       39         Calendar.       7         Challenge Option       84-85         Change of Grade       61         Change of Name or Address       60         Coastline College ELM Option/GE       82         Commencement       40         Comprehensive Examination, MSN       171         Concurrent Enrollment       56         Course Descriptions, BSN       45-46         Course Listings, BSN       101-158         Course Listings, MSN       159-170         CSU Exams       59-60         Curriculum, MSN       42-44         Curriculum, MSN       42-44         Duplicate Degree Tuition       73, 75         Emblematic Collection       175                                                                                                                                                       | Book Order Form, MSN            | 180-183 |
| BRN Provider Number (CE credit)       39         Calendar.       7         Challenge Option       84-85         Change of Grade       61         Change of Name or Address       60         Coastline College ELM Option/GE       82         Commencement       40         Comprehensive Examination, MSN       171         Concurrent Enrollment       56         Course Descriptions, BSN       45-46         Course Listings, BSN       101-158         Course Listings, MSN       159-170         CSU Exams       59-60         Curriculum, MSN       42-44         Curriculum, MSN       42-44         Duplicate Degree Tuition       73, 75         Emblematic Collection       175                                                                                                                                                       | Book Ordering Instructions      | 174-176 |
| Challenge Option       84-85         Change of Grade       61         Change of Name or Address       60         Coastline College ELM Option/GE       82         Commencement       40         Comprehensive Examination, MSN       171         Concurrent Enrollment       59         Course Descriptions, BSN       45-46         Course Listings, BSN       101-158         Course Listings, MSN       159-170         CSU Exams       59-60         Curriculum, MSN       42-44         Curriculum, MSN       49-57         Degree Requirements       40-47         Duplicate Degree Tuition       73, 75         Emblematic Collection       175                                                                                                                                                                                          | BRN Provider Number (CE credit) |         |
| Challenge Option       84-85         Change of Grade       61         Change of Name or Address       60         Coastline College ELM Option/GE       82         Commencement       40         Comprehensive Examination, MSN       171         Concurrent Enrollment       59         Course Descriptions, BSN       45-46         Course Listings, BSN       101-158         Course Listings, MSN       159-170         CSU Exams       59-60         Curriculum, MSN       42-44         Curriculum, MSN       49-57         Degree Requirements       40-47         Duplicate Degree Tuition       73, 75         Emblematic Collection       175                                                                                                                                                                                          | Calendar                        | 7       |
| Change of Grade                                                                                                                                                                                                                                                                                                                                                                                                                                                                                                                                                                                                                                                                                                                                                                                                                                 |                                 |         |
| Coastiline College ELM Option/GE       82         Commencement       40         Comprehensive Examination, MSN       171         Concurrent Enrollment       59         Course Descriptions, BSN       45-46         Course Descriptions, MSN       52-54         Course Listings, BSN       101-156         Course Listings, MSN       159-170         CSU Exams       59-60         Curriculum, BSN       42-44         Curriculum, MSN       49-57         Degree Requirements       40-47         Duplicate Degree Tuition       73, 75         Emblematic Collection       173                                                                                                                                                                                                                                                             | Change of Grade                 | 61      |
| Commencement.       40         Competency in Writing.       41         Comprehensive Examination, MSN.       171         Concurrent Enrollment.       59         Course Descriptions, BSN.       45-46         Course Descriptions, MSN.       52-54         Course Listings, BSN.       101-156         Course Listings, MSN.       159-170         CSU Exams       59-60         Curriculum, BSN.       42-44         Curriculum, MSN.       49-57         Degree Requirements.       40-47         Duplicate Degree Tuition.       73, 75         Emblematic Collection.       173                                                                                                                                                                                                                                                           | Change of Name or Address       | 60      |
| Commencement.       40         Competency in Writing.       41         Comprehensive Examination, MSN.       171         Concurrent Enrollment.       59         Course Descriptions, BSN.       45-46         Course Descriptions, MSN.       52-54         Course Listings, BSN.       101-156         Course Listings, MSN.       159-170         CSU Exams       59-60         Curriculum, BSN.       42-44         Curriculum, MSN.       49-57         Degree Requirements.       40-47         Duplicate Degree Tuition.       73, 75         Emblematic Collection.       173                                                                                                                                                                                                                                                           | Coastline College ELM Option/GE |         |
| Comprehensive Examination, MSN.       171         Concurrent Enrollment.       58         Course Descriptions, BSN.       45-46         Course Descriptions, MSN.       52-54         Course Listings, BSN.       101-158         Course Listings, MSN.       159-170         CSU Exams       59-60         Curriculum, BSN.       42-44         Curriculum, MSN.       49-57         Degree Requirements       40-47         Duplicate Degree Tuition       73, 75         Emblematic Collection       175                                                                                                                                                                                                                                                                                                                                     |                                 |         |
| Concurrent Enrollment59Course Descriptions, BSN45-46Course Descriptions, MSN52-54Course Listings, BSN101-158Course Listings, MSN159-170CSU Exams59-60Curriculum, BSN42-44Curriculum, MSN49-57Degree Requirements40-47Duplicate Degree Tuition73, 75Emblematic Collection175                                                                                                                                                                                                                                                                                                                                                                                                                                                                                                                                                                     | Competency in Writing           |         |
| Course Descriptions, BSN.45-46Course Descriptions, MSN.52-54Course Listings, BSN.101-156Course Listings, MSN.159-170CSU Exams.59-60Curriculum, BSN.42-44Curriculum, MSN.49-57Degree Requirements.40-47Duplicate Degree Tuition.73, 75Emblematic Collection.175                                                                                                                                                                                                                                                                                                                                                                                                                                                                                                                                                                                  | Comprehensive Examination, MSN  |         |
| Course Descriptions, MSN.52-54Course Listings, BSN.101-158Course Listings, MSN.159-170CSU Exams.59-60Curriculum, BSN.42-44Curriculum, MSN.49-57Degree Requirements.40-47Duplicate Degree Tuition.73, 75Emblematic Collection.175                                                                                                                                                                                                                                                                                                                                                                                                                                                                                                                                                                                                                | Concurrent Enrollment           |         |
| Course Listings, BSN.       101-158         Course Listings, MSN.       159-170         CSU Exams.       59-60         Curriculum, BSN.       42-44         Curriculum, MSN.       49-57         Degree Requirements.       40-47         Duplicate Degree Tuition.       73, 75         Emblematic Collection.       177                                                                                                                                                                                                                                                                                                                                                                                                                                                                                                                       |                                 |         |
| Course Listings, MSN                                                                                                                                                                                                                                                                                                                                                                                                                                                                                                                                                                                                                                                                                                                                                                                                                            | Course Descriptions, MSN        |         |
| CSU Exams                                                                                                                                                                                                                                                                                                                                                                                                                                                                                                                                                                                                                                                                                                                                                                                                                                       |                                 |         |
| Curriculum, BSN                                                                                                                                                                                                                                                                                                                                                                                                                                                                                                                                                                                                                                                                                                                                                                                                                                 | Course Listings, MSN            | 159-170 |
| Curriculum, MSN                                                                                                                                                                                                                                                                                                                                                                                                                                                                                                                                                                                                                                                                                                                                                                                                                                 |                                 |         |
| Degree Requirements                                                                                                                                                                                                                                                                                                                                                                                                                                                                                                                                                                                                                                                                                                                                                                                                                             |                                 |         |
| Duplicate Degree Tuition                                                                                                                                                                                                                                                                                                                                                                                                                                                                                                                                                                                                                                                                                                                                                                                                                        | Curriculum, MSN                 |         |
| Emblematic Collection173                                                                                                                                                                                                                                                                                                                                                                                                                                                                                                                                                                                                                                                                                                                                                                                                                        | Degree Requirements             | 40-41   |
|                                                                                                                                                                                                                                                                                                                                                                                                                                                                                                                                                                                                                                                                                                                                                                                                                                                 | Duplicate Degree Tuition        | 73, 75  |
| English Placement Test (EPT)58-59                                                                                                                                                                                                                                                                                                                                                                                                                                                                                                                                                                                                                                                                                                                                                                                                               | Emblematic Collection           | 173     |
|                                                                                                                                                                                                                                                                                                                                                                                                                                                                                                                                                                                                                                                                                                                                                                                                                                                 | English Placement Test (EPT)    |         |