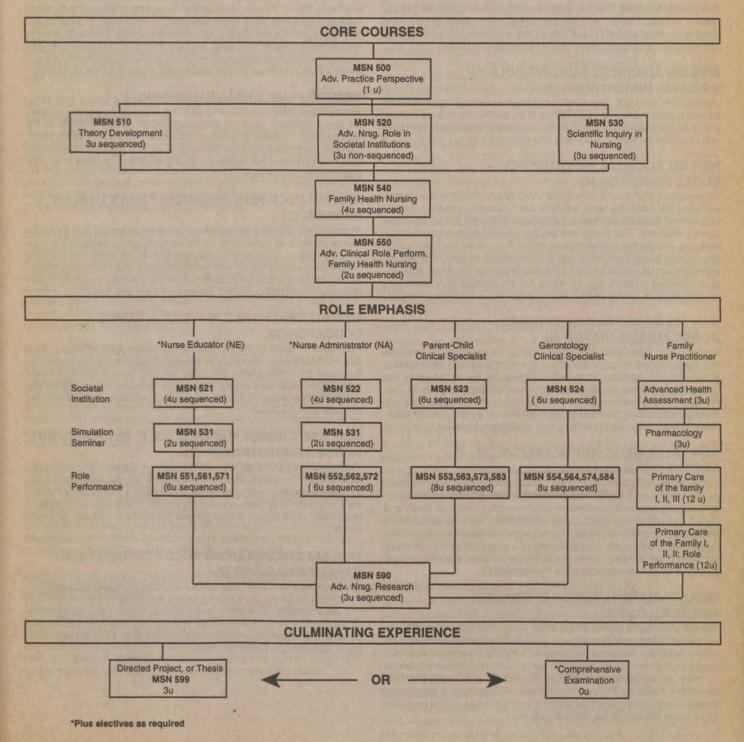

| Course Descriptions, BSN                                                                                                                                                                                                                                                                                                                                                                                                                                                                                                                                                                                                                                                                                                                                                                                                                        | Awards and Scholarships         | 191-193 |
|-------------------------------------------------------------------------------------------------------------------------------------------------------------------------------------------------------------------------------------------------------------------------------------------------------------------------------------------------------------------------------------------------------------------------------------------------------------------------------------------------------------------------------------------------------------------------------------------------------------------------------------------------------------------------------------------------------------------------------------------------------------------------------------------------------------------------------------------------|---------------------------------|---------|
| Book Order Form, MSN.       180-183         Book Ordering Instructions.       174-176         BRN Provider Number (CE credit).       39         Calendar.       7         Challenge Option.       84-85         Change of Grade.       61         Change of Name or Address.       60         Coastline College ELM Option/GE.       82         Commencement.       40         Comprehensive Examination, MSN.       177         Concurrent Enrollment.       59         Course Descriptions, BSN.       45-46         Course Listings, BSN.       101-158         Course Listings, MSN.       159-177         CSU Exams       59-60         Curriculum, MSN.       42-44         Curriculum, MSN.       49-57         Degree Requirements.       40-47         Duplicate Degree Tuition.       73, 75         Emblematic Collection.       175 | Book Order Form, BSN            | 177-179 |
| BRN Provider Number (CE credit)       39         Calendar.       7         Challenge Option       84-85         Change of Grade       61         Change of Name or Address       60         Coastline College ELM Option/GE       82         Commencement       40         Comprehensive Examination, MSN       171         Concurrent Enrollment       56         Course Descriptions, BSN       45-46         Course Listings, BSN       101-158         Course Listings, MSN       159-170         CSU Exams       59-60         Curriculum, MSN       42-44         Curriculum, MSN       42-44         Duplicate Degree Tuition       73, 75         Emblematic Collection       175                                                                                                                                                       | Book Order Form, MSN            | 180-183 |
| BRN Provider Number (CE credit)       39         Calendar.       7         Challenge Option       84-85         Change of Grade       61         Change of Name or Address       60         Coastline College ELM Option/GE       82         Commencement       40         Comprehensive Examination, MSN       171         Concurrent Enrollment       56         Course Descriptions, BSN       45-46         Course Listings, BSN       101-158         Course Listings, MSN       159-170         CSU Exams       59-60         Curriculum, MSN       42-44         Curriculum, MSN       42-44         Duplicate Degree Tuition       73, 75         Emblematic Collection       175                                                                                                                                                       | Book Ordering Instructions      | 174-176 |
| Challenge Option       84-85         Change of Grade       61         Change of Name or Address       60         Coastline College ELM Option/GE       82         Commencement       40         Comprehensive Examination, MSN       171         Concurrent Enrollment       59         Course Descriptions, BSN       45-46         Course Listings, BSN       101-158         Course Listings, MSN       159-170         CSU Exams       59-60         Curriculum, MSN       42-44         Curriculum, MSN       49-57         Degree Requirements       40-47         Duplicate Degree Tuition       73, 75         Emblematic Collection       175                                                                                                                                                                                          | BRN Provider Number (CE credit) |         |
| Challenge Option       84-85         Change of Grade       61         Change of Name or Address       60         Coastline College ELM Option/GE       82         Commencement       40         Comprehensive Examination, MSN       171         Concurrent Enrollment       59         Course Descriptions, BSN       45-46         Course Listings, BSN       101-158         Course Listings, MSN       159-170         CSU Exams       59-60         Curriculum, MSN       42-44         Curriculum, MSN       49-57         Degree Requirements       40-47         Duplicate Degree Tuition       73, 75         Emblematic Collection       175                                                                                                                                                                                          | Calendar                        | 7       |
| Change of Grade                                                                                                                                                                                                                                                                                                                                                                                                                                                                                                                                                                                                                                                                                                                                                                                                                                 |                                 |         |
| Coastiline College ELM Option/GE       82         Commencement       40         Comprehensive Examination, MSN       171         Concurrent Enrollment       59         Course Descriptions, BSN       45-46         Course Descriptions, MSN       52-54         Course Listings, BSN       101-156         Course Listings, MSN       159-170         CSU Exams       59-60         Curriculum, BSN       42-44         Curriculum, MSN       49-57         Degree Requirements       40-47         Duplicate Degree Tuition       73, 75         Emblematic Collection       173                                                                                                                                                                                                                                                             | Change of Grade                 | 61      |
| Commencement.       40         Competency in Writing.       41         Comprehensive Examination, MSN.       171         Concurrent Enrollment.       59         Course Descriptions, BSN.       45-46         Course Descriptions, MSN.       52-54         Course Listings, BSN.       101-156         Course Listings, MSN.       159-170         CSU Exams       59-60         Curriculum, BSN.       42-44         Curriculum, MSN.       49-57         Degree Requirements.       40-47         Duplicate Degree Tuition.       73, 75         Emblematic Collection.       173                                                                                                                                                                                                                                                           | Change of Name or Address       | 60      |
| Commencement.       40         Competency in Writing.       41         Comprehensive Examination, MSN.       171         Concurrent Enrollment.       59         Course Descriptions, BSN.       45-46         Course Descriptions, MSN.       52-54         Course Listings, BSN.       101-156         Course Listings, MSN.       159-170         CSU Exams       59-60         Curriculum, BSN.       42-44         Curriculum, MSN.       49-57         Degree Requirements.       40-47         Duplicate Degree Tuition.       73, 75         Emblematic Collection.       173                                                                                                                                                                                                                                                           | Coastline College ELM Option/GE |         |
| Comprehensive Examination, MSN.       171         Concurrent Enrollment.       58         Course Descriptions, BSN.       45-46         Course Descriptions, MSN.       52-54         Course Listings, BSN.       101-158         Course Listings, MSN.       159-170         CSU Exams       59-60         Curriculum, BSN.       42-44         Curriculum, MSN.       49-57         Degree Requirements       40-47         Duplicate Degree Tuition       73, 75         Emblematic Collection       175                                                                                                                                                                                                                                                                                                                                     |                                 |         |
| Concurrent Enrollment59Course Descriptions, BSN45-46Course Descriptions, MSN52-54Course Listings, BSN101-158Course Listings, MSN159-170CSU Exams59-60Curriculum, BSN42-44Curriculum, MSN49-57Degree Requirements40-47Duplicate Degree Tuition73, 75Emblematic Collection175                                                                                                                                                                                                                                                                                                                                                                                                                                                                                                                                                                     | Competency in Writing           |         |
| Course Descriptions, BSN.45-46Course Descriptions, MSN.52-54Course Listings, BSN.101-156Course Listings, MSN.159-170CSU Exams.59-60Curriculum, BSN.42-44Curriculum, MSN.49-57Degree Requirements.40-47Duplicate Degree Tuition.73, 75Emblematic Collection.175                                                                                                                                                                                                                                                                                                                                                                                                                                                                                                                                                                                  | Comprehensive Examination, MSN  |         |
| Course Descriptions, MSN.52-54Course Listings, BSN.101-158Course Listings, MSN.159-170CSU Exams.59-60Curriculum, BSN.42-44Curriculum, MSN.49-57Degree Requirements.40-47Duplicate Degree Tuition.73, 75Emblematic Collection.175                                                                                                                                                                                                                                                                                                                                                                                                                                                                                                                                                                                                                | Concurrent Enrollment           |         |
| Course Listings, BSN.       101-158         Course Listings, MSN.       159-170         CSU Exams.       59-60         Curriculum, BSN.       42-44         Curriculum, MSN.       49-57         Degree Requirements.       40-47         Duplicate Degree Tuition.       73, 75         Emblematic Collection.       177                                                                                                                                                                                                                                                                                                                                                                                                                                                                                                                       |                                 |         |
| Course Listings, MSN                                                                                                                                                                                                                                                                                                                                                                                                                                                                                                                                                                                                                                                                                                                                                                                                                            | Course Descriptions, MSN        |         |
| CSU Exams                                                                                                                                                                                                                                                                                                                                                                                                                                                                                                                                                                                                                                                                                                                                                                                                                                       |                                 |         |
| Curriculum, BSN                                                                                                                                                                                                                                                                                                                                                                                                                                                                                                                                                                                                                                                                                                                                                                                                                                 | Course Listings, MSN            | 159-170 |
| Curriculum, MSN                                                                                                                                                                                                                                                                                                                                                                                                                                                                                                                                                                                                                                                                                                                                                                                                                                 |                                 |         |
| Degree Requirements                                                                                                                                                                                                                                                                                                                                                                                                                                                                                                                                                                                                                                                                                                                                                                                                                             |                                 |         |
| Duplicate Degree Tuition                                                                                                                                                                                                                                                                                                                                                                                                                                                                                                                                                                                                                                                                                                                                                                                                                        | Curriculum, MSN                 |         |
| Emblematic Collection173                                                                                                                                                                                                                                                                                                                                                                                                                                                                                                                                                                                                                                                                                                                                                                                                                        | Degree Requirements             | 40-41   |
|                                                                                                                                                                                                                                                                                                                                                                                                                                                                                                                                                                                                                                                                                                                                                                                                                                                 | Duplicate Degree Tuition        | 73, 75  |
| English Placement Test (EPT)58-59                                                                                                                                                                                                                                                                                                                                                                                                                                                                                                                                                                                                                                                                                                                                                                                                               | Emblematic Collection           | 173     |
|                                                                                                                                                                                                                                                                                                                                                                                                                                                                                                                                                                                                                                                                                                                                                                                                                                                 | English Placement Test (EPT)    |         |