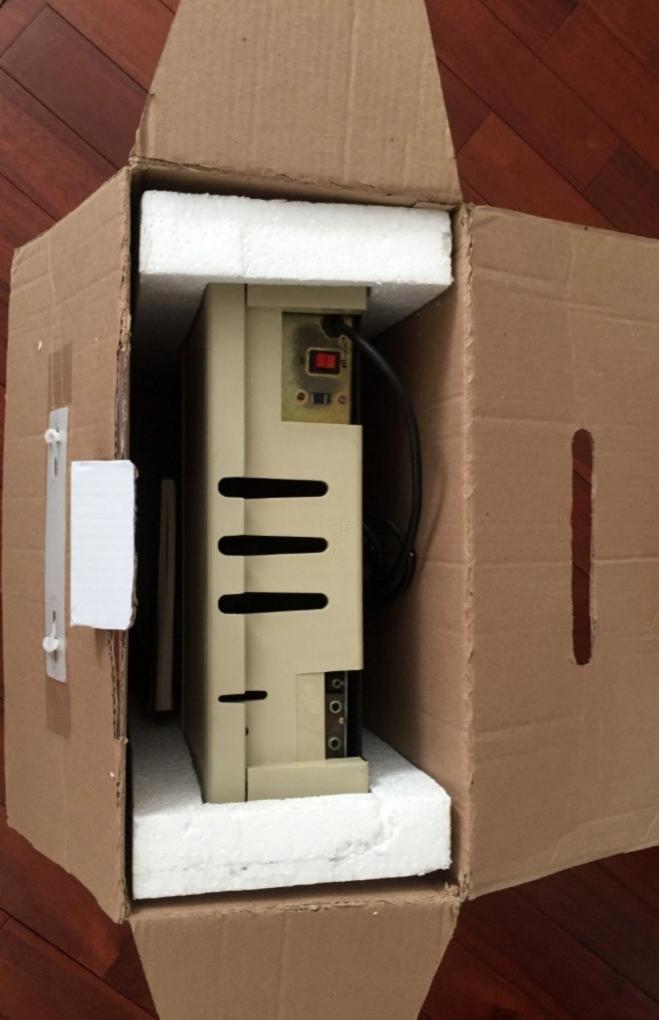

- TK3000 console, with attached power supply and cable, along with box and inserts
- Original manual
- Floppy disk card, with cable to connect it to a floppy drive
- Brazilian card (Tekno Logica not sure what is the purpose of this one)
- Floppy disk "Apple Presents the IIe: Getting down to Basic"

Please check pics for more details on cosmetic condition. This computer is extremely hard to find outside of Brazil, and even there it is hard to find one in such good condition. Payment expected within 2 days of purchase. No local pick up and no warranties or return policy. The box is large so I am not sure I can ship this to all countries - please check with me before purchasing. Thanks!