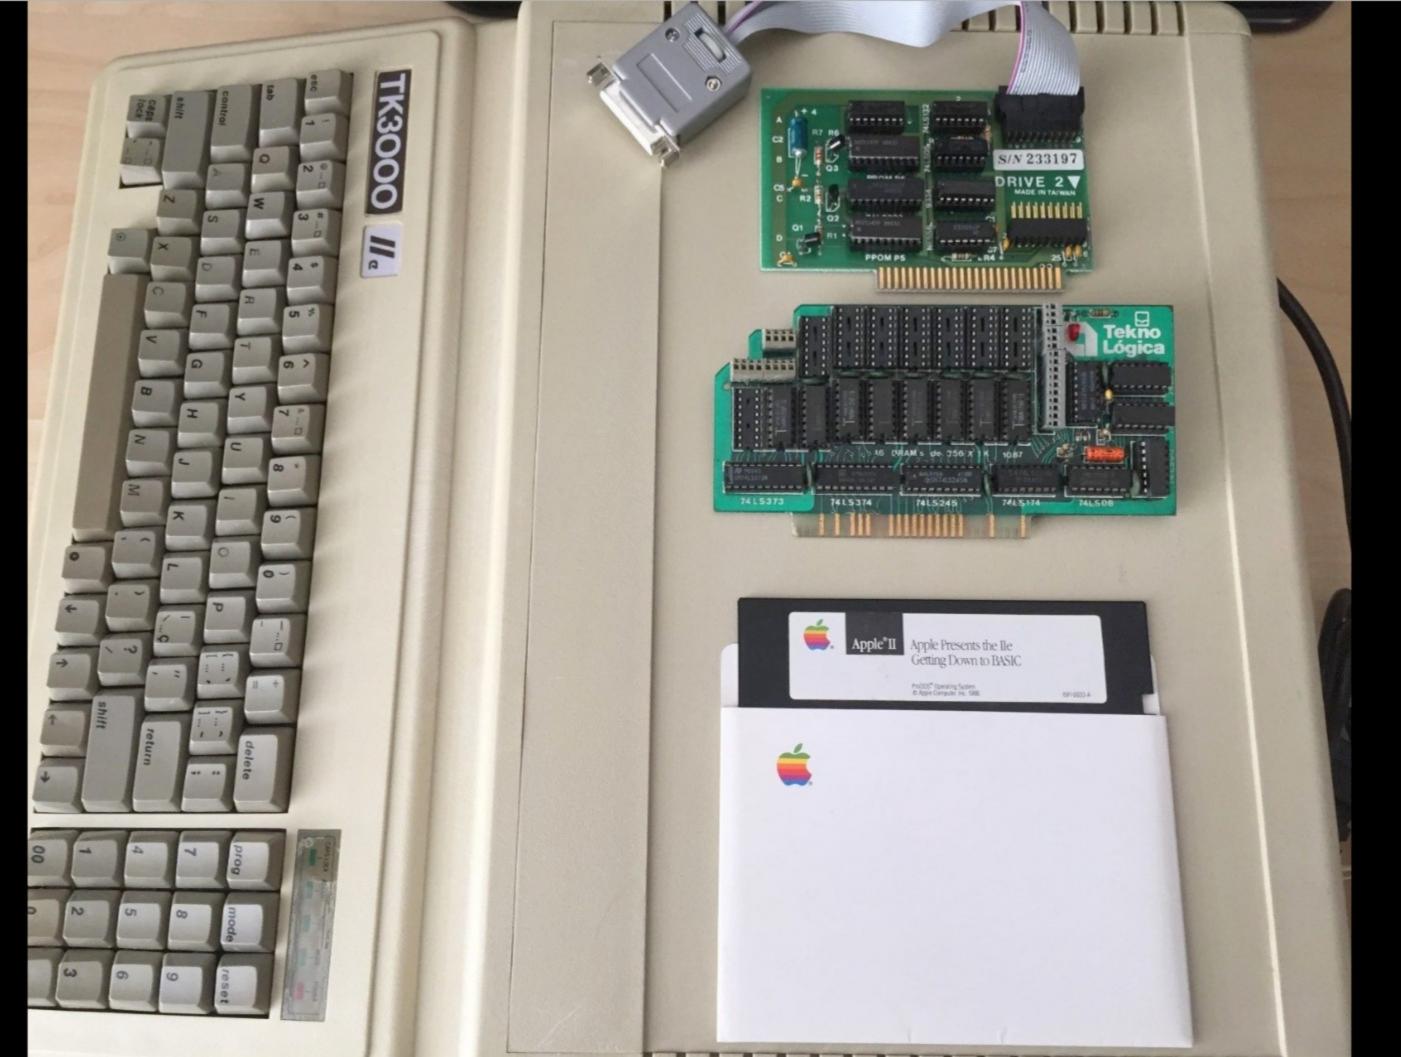

- TK3000 console, with attached power supply and cable, along with box and inserts
- Original manual
- Floppy disk card, with cable to connect it to a floppy drive
- Brazilian card (Tekno Logica not sure what is the purpose of this one)
- Floppy disk "Apple Presents the IIe: Getting down to Basic"