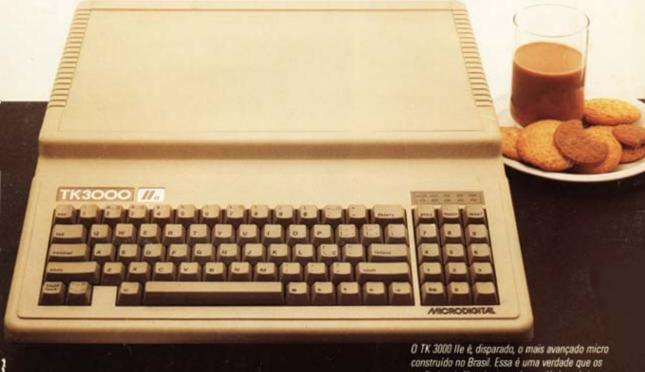

## VOCÉ ESTÁ VENDO 8 ANOS DE VANTAGEM SOBRE SEUS CONCORRENTES.

O TK 3000 Ile é, disparado, o mais avançado micro construído no Brasil. Essa é uma verdade que os profissionais liberais e estudantes já descobriram. Ele é o único em sua categoria que roda Totalworks e Supercalc 3a, os mais requisitados softwares integrados da atualidade, além de todos os outros softwares compatíveis com Apple". Tem memória expansível até 1 Megabyte. Tem teclado numérico incorporado. Escreve em português, com todos os acentos e mais facilidade de operação que uma máquina de escrever eletrônica. E tem um design exclusivo, que oferece maior conforto, maior produtividade. Na verdade, a diferença entre o TK 3000 Ile e os outros é tão evidente, que ele já é o maior sucesso de vendas. Nada mais lógico. Ninguém gosta de ficar para trás da concorrência.

IK 3000 ILe O sucessor do Apple ILe "Enhanced" MICRODIGITAL