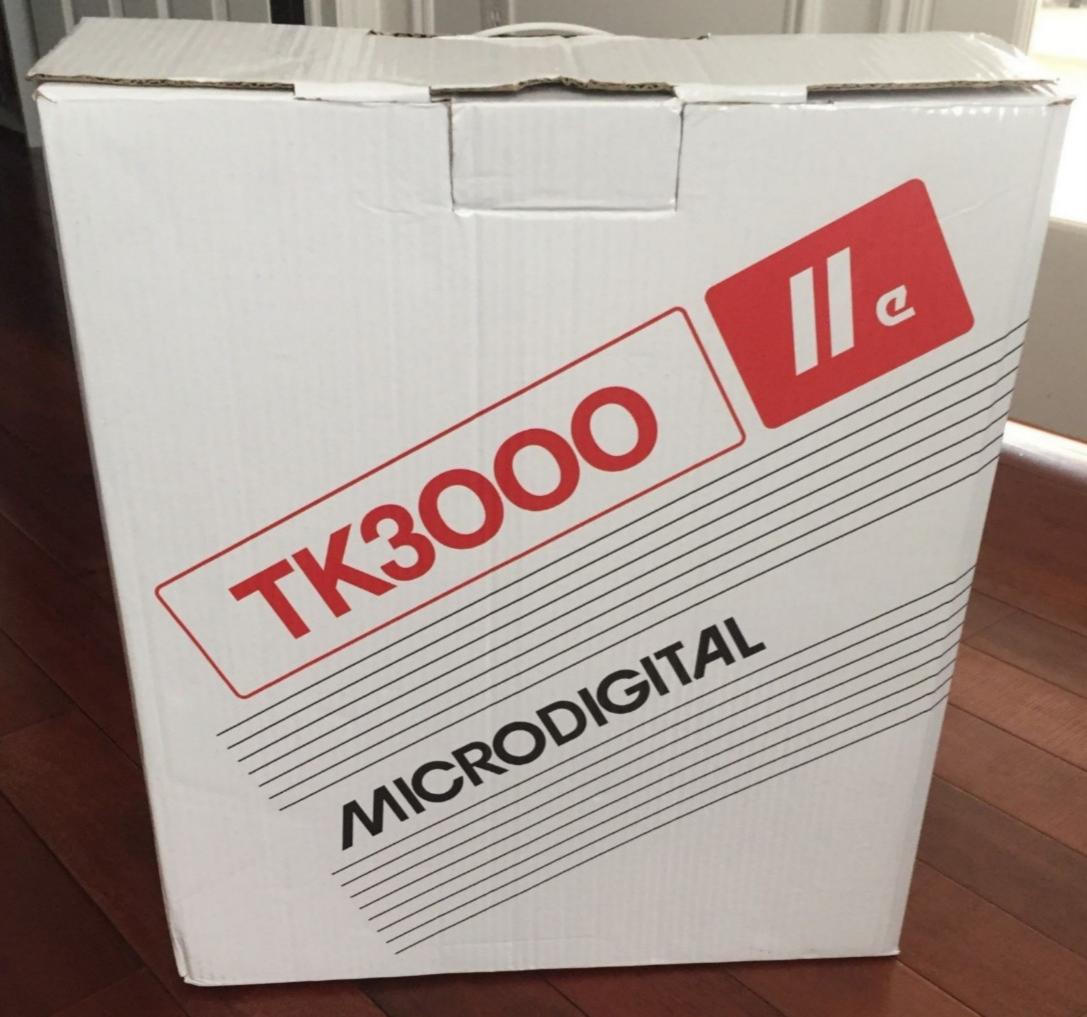

## TK3000//e

Iprint "Apple IIe from Brazil - 2/12/16"
Apple IIe from Brazil - 2/12/16

Up for sale is an extremely rare Apple IIe clone from Brazil: Microdigital TK 3000. The computer is in excellent shape, fully tested and it works great. The case has little discoloration and overall it is in great shape. I took pictures trying to show all the details, please check it out. The computer is in its original box, which is in good shape as well. Included here are:

- TK3000 console, with attached power supply and cable, along with box and inserts
- Original manual
- Floppy disk card, with cable to connect it to a floppy drive
- Brazilian card (Tekno Logica not sure what is the purpose of this one)
- Floppy disk "Apple Presents the IIe: Getting down to Basic"