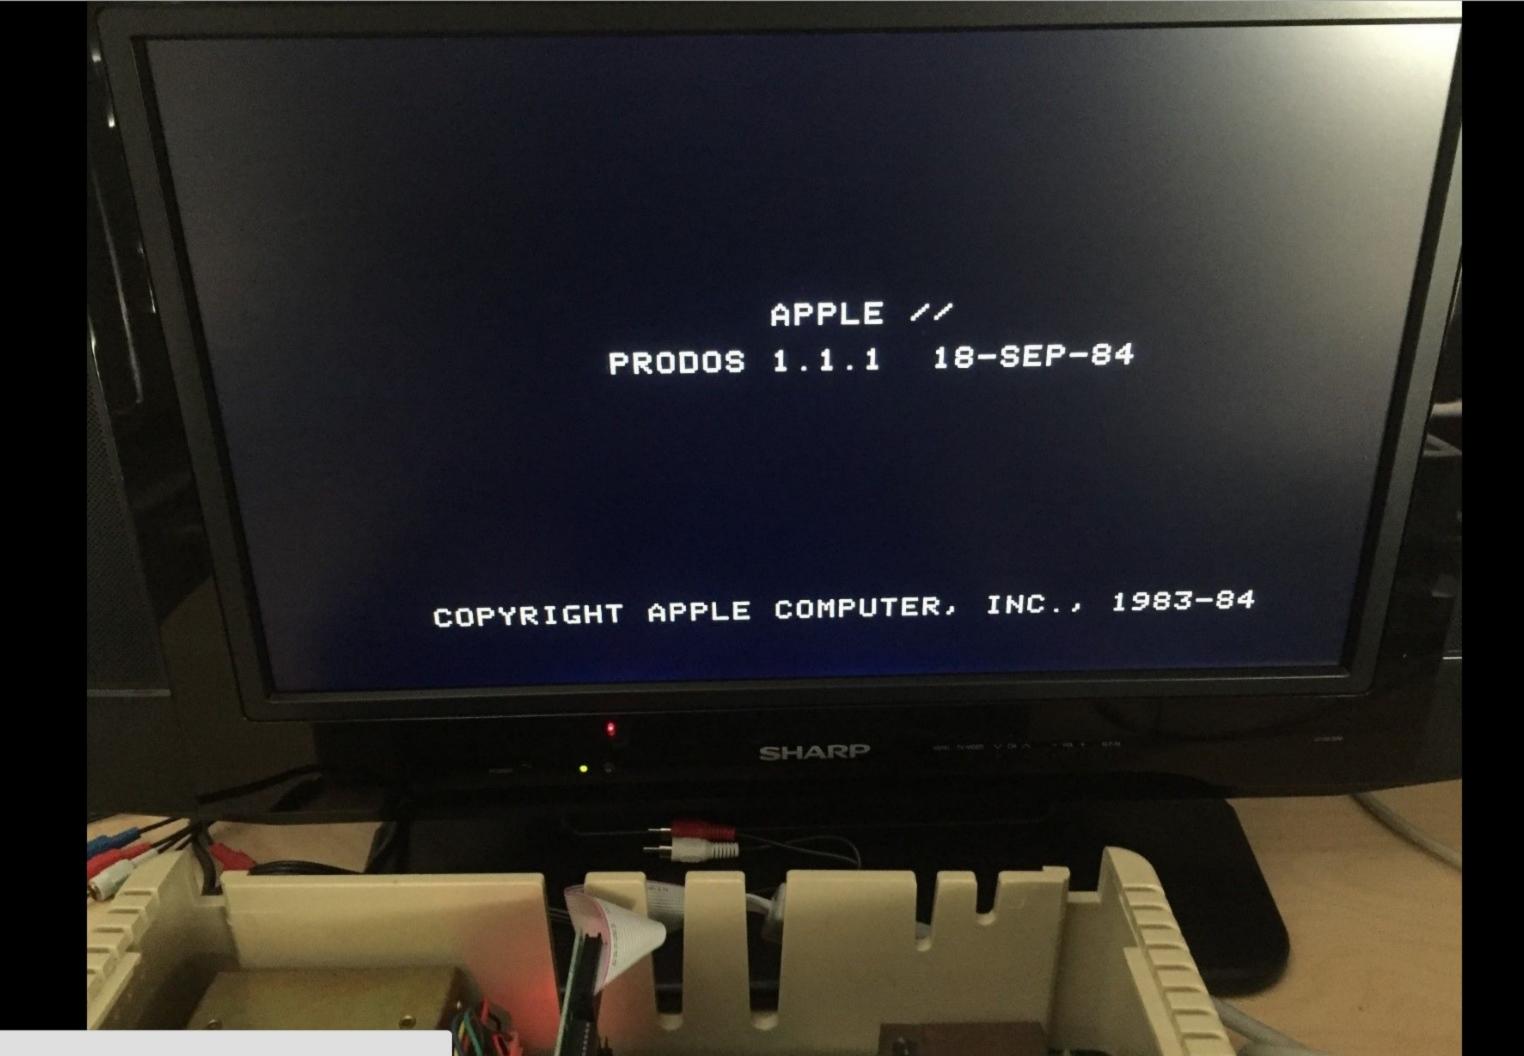

## TK3000//e

Iprint "Apple IIe from Brazil - 2/12/16"
Apple IIe from Brazil - 2/12/16

Up for sale is an extremely rare Apple IIe clone from Brazil: Microdigital TK 3000. The computer is in excellent shape, fully tested and it works great. The case has little discoloration and overall it is in great shape. I took pictures trying to show all the details, please check it out. The computer is in its original box, which is in good shape as well. Included here are:

- TK3000 console, with attached power supply and cable, along with box and inserts
- Original manual
- Floppy disk card, with cable to connect it to a floppy drive
- Brazilian card (Tekno Logica not sure what is the purpose of this one)
- Floppy disk "Apple Presents the IIe: Getting down to Basic"