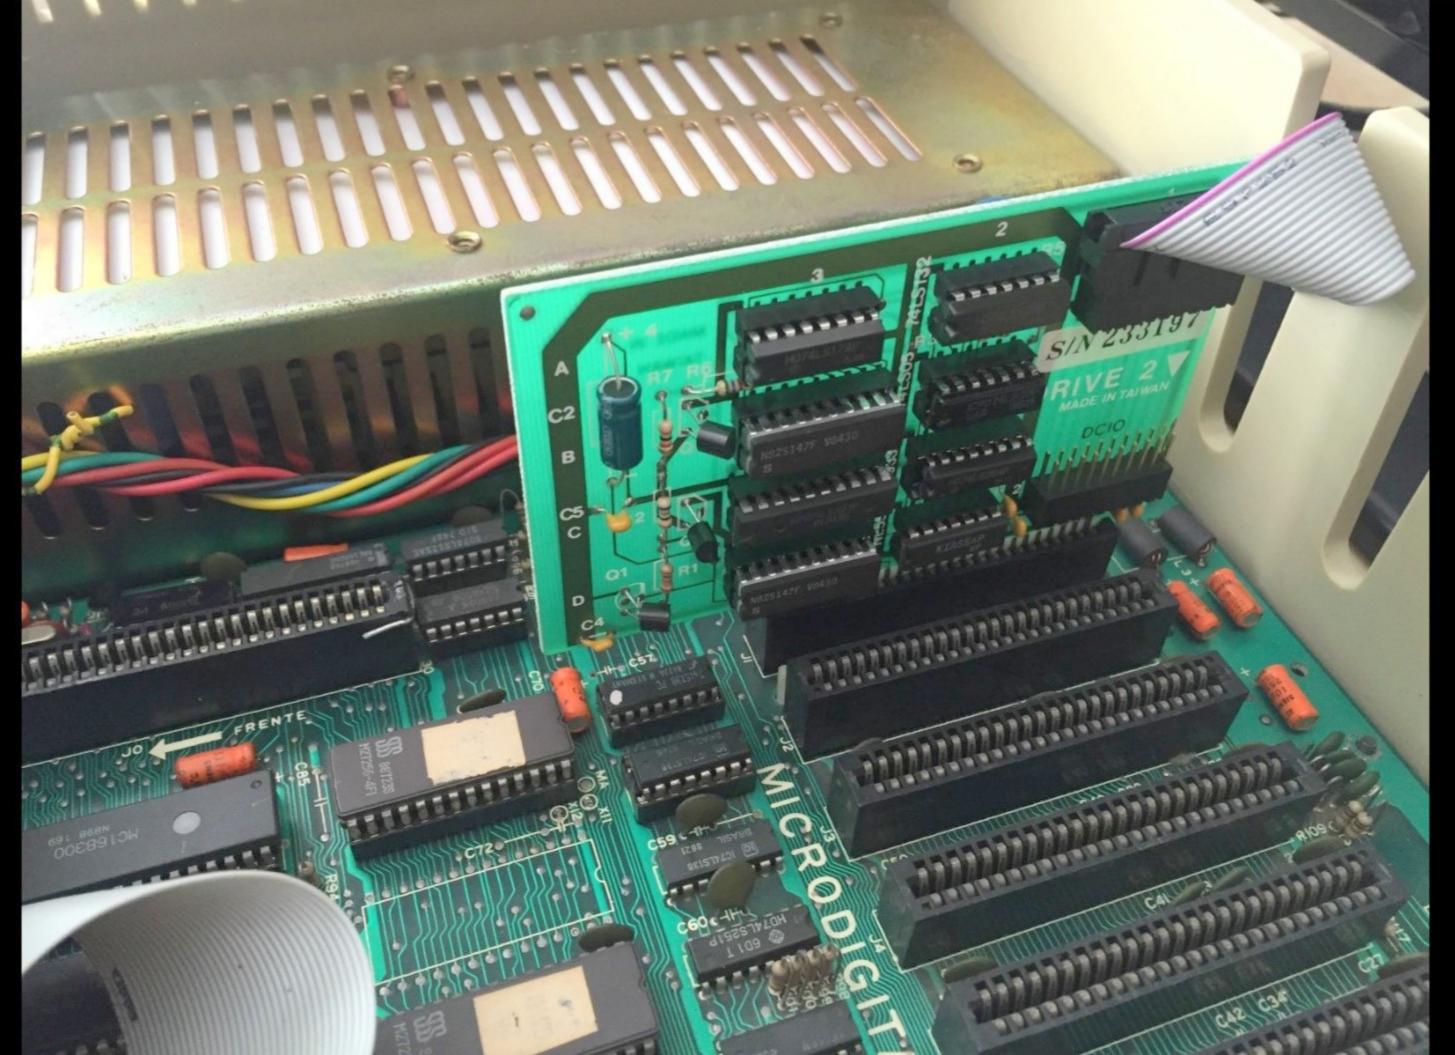

## TK3000//e

Iprint "Apple IIe from Brazil - 2/12/16"
Apple IIe from Brazil - 2/12/16

Up for sale is an extremely rare Apple IIe clone from Brazil: Microdigital TK 3000. The computer is in excellent shape, fully tested and it works great. The case has little discoloration and overall it is in great shape. I took pictures trying to show all the details, please check it out. The computer is in its original box, which is in good shape as well. Included here are:

- TK3000 console, with attached power supply and cable, along with box and inserts
- Original manual
- Floppy disk card, with cable to connect it to a floppy drive
- Brazilian card (Tekno Logica not sure what is the purpose of this one)
- Floppy disk "Apple Presents the IIe: Getting down to Basic"