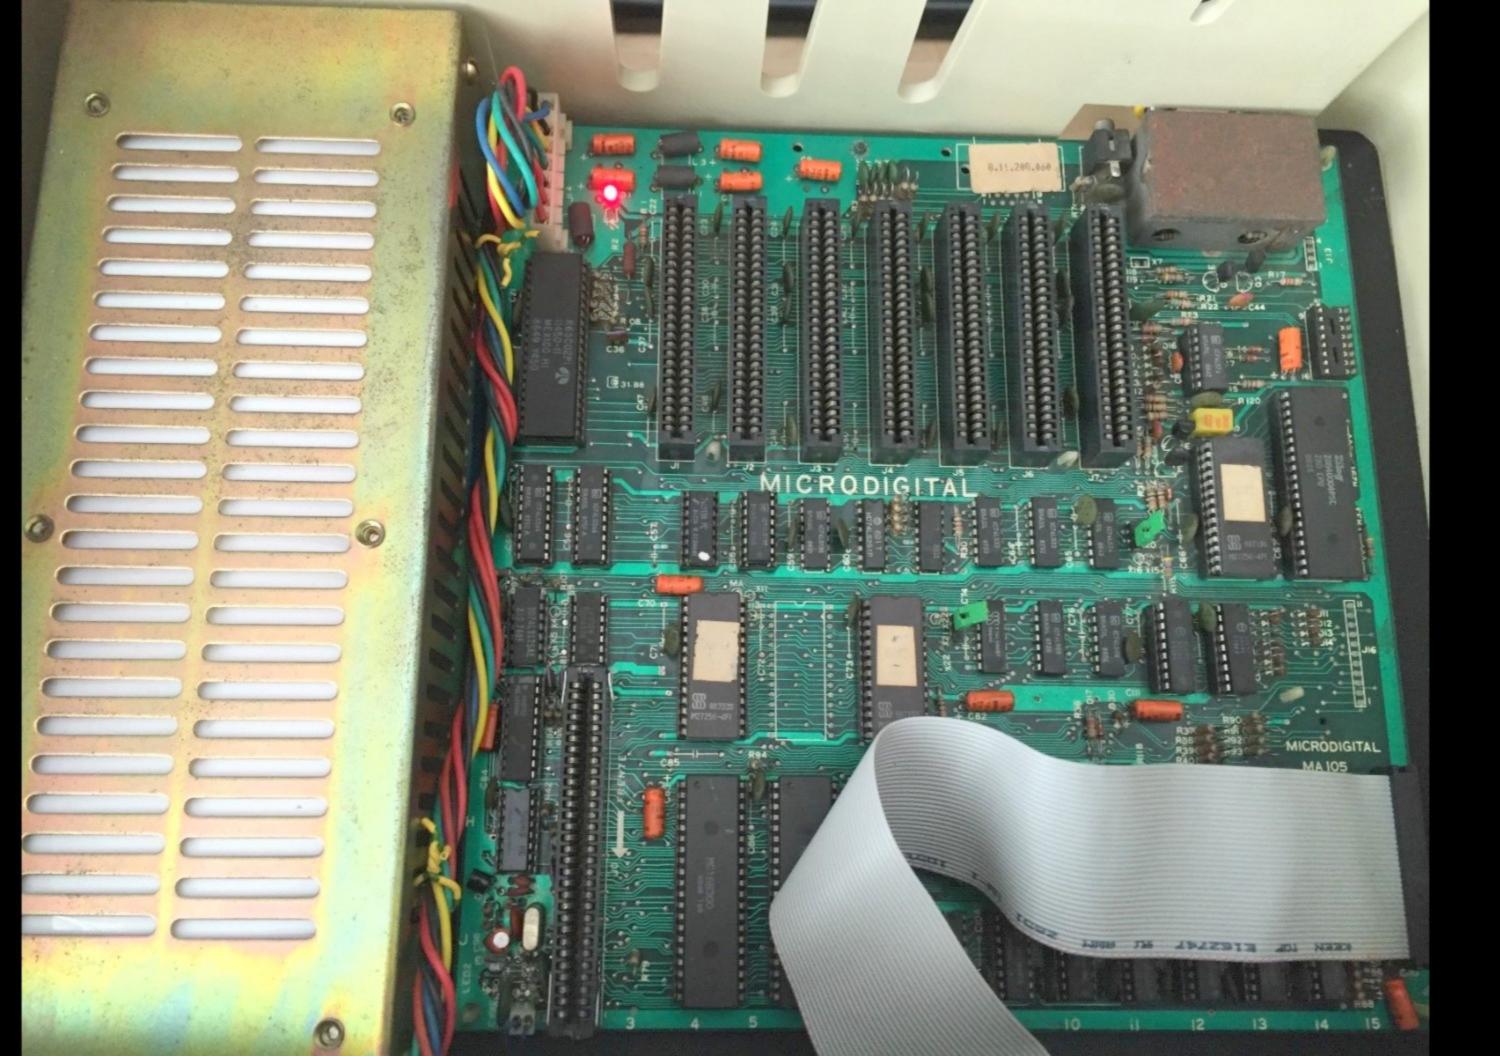

## TK3000//e

Iprint "Apple IIe from Brazil - 2/12/16"
Apple IIe from Brazil - 2/12/16

Up for sale is an extremely rare Apple IIe clone from Brazil: Microdigital TK 3000. The computer is in excellent shape, fully tested and it works great. The case has little discoloration and overall it is in great shape. I took pictures trying to show all the details, please check it out. The computer is in its original box, which is in good shape as well. Included here are: