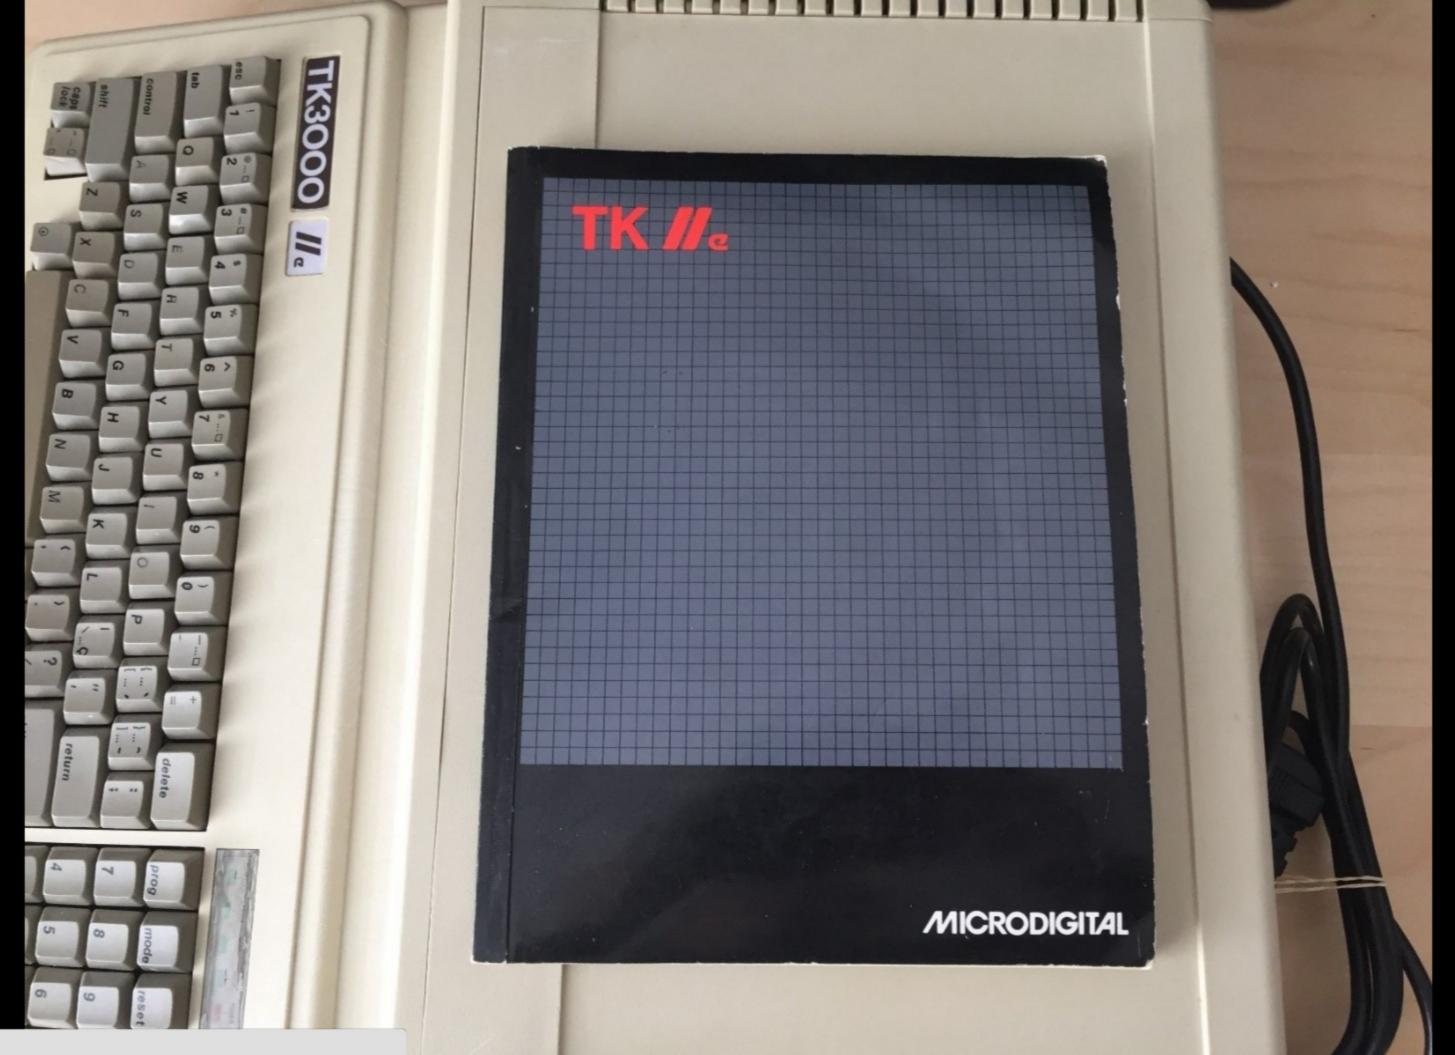

## TK3000//e

Iprint "Apple IIe from Brazil - 2/12/16"
Apple IIe from Brazil - 2/12/16

Up for sale is an extremely rare Apple IIe clone from Brazil: Microdigital TK 3000. The computer is in excellent shape, fully tested and it works great. The case has little discoloration and overall it is in great shape. I took pictures trying to show all the details, please check it out. The computer is in its original box, which is in good shape as well. Included here are:

- TK3000 console, with attached power supply and cable, along with box and inserts
- Original manual
- Floppy disk card, with cable to connect it to a floppy drive
- Brazilian card (Tekno Logica not sure what is the purpose of this one)
- Floppy disk "Apple Presents the IIe: Getting down to Basic"