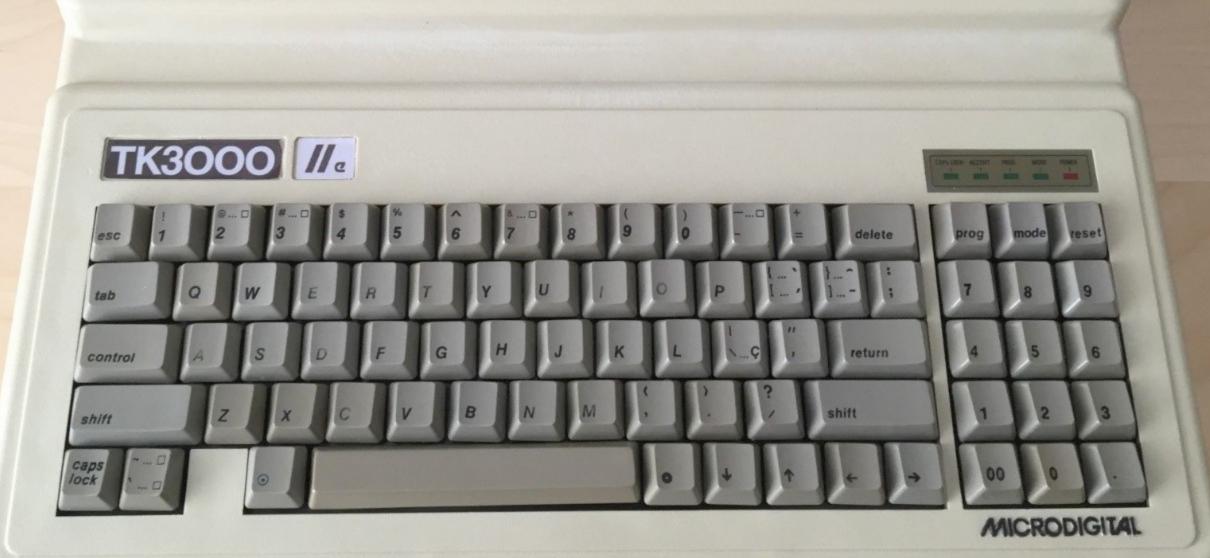

## TK3000//e

Iprint "Apple IIe from Brazil - 2/12/16"
Apple IIe from Brazil - 2/12/16

Up for sale is an extremely rare Apple IIe clone from Brazil: Microdigital TK 3000. The computer is in excellent shape, fully tested and it works great. The case has little discoloration and overall it is in great shape. I took pictures trying to show all the details, please check it out. The computer is in its original box, which is in good shape as well. Included here are:

## VOCÉ ESTÁ VENDO 8 ANOS DE VANTAGEM SOBRE SEUS CONCORRENTES.

O TK 3000 Ile é, disparado, o mais avançado micro construído no Brasil. Essa é uma verdade que os profissionais liberais e estudantes já descobriram. Ele é o único em sua categoria que roda Totalworks e Supercalc 3a, os mais requisitados softwares integrados da atualidade, além de todos os outros softwares compatíveis com Apple". Tem memória expansível até 1 Megabyte. Tem teclado numérico incorporado. Escreve em português, com todos os acentos e mais facilidade de operação que uma máquina de escrever eletrônica. E tem um design exclusivo, que oferece maior conforto, maior produtividade. Na verdade, a diferença entre o TK 3000 Ile e os outros é tão evidente, que ele já é o maior sucesso de vendas. Nada mais lógico. Ninguém gosta de ficar para trás da concorrência.

IK 3000 ILe O sucessor do Apple ILe "Enhanced" MICRODIGITAL