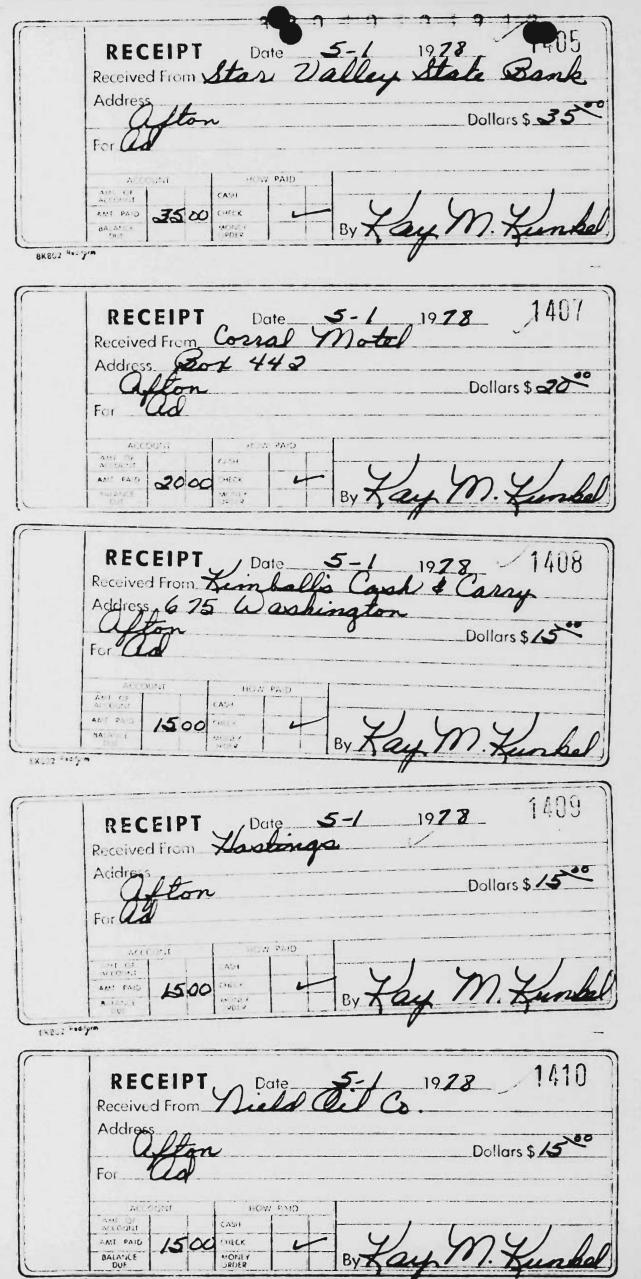

The respondent mailed a check in full payment of the civil penalty less than one month after receiving the Commission's notification that the agreement had been accepted. However, the Committee has had difficulty in submitting front and back copies of the return checks because the corporations have not deposited the checks promptly. Thus far, we have received front and back copies of twenty-six return checks out of the thirty-six return checks drafted in accordance with the agreement. On September 17, 1981, we received a letter from the Committee office manager stating that she had visited "all of the remaining companies concerned" and that these companies have agreed to deposit their checks. She also wrote that the Committee will continue to check with its bank and obtain copies of the remaining checks as they come in. Attachment 1).