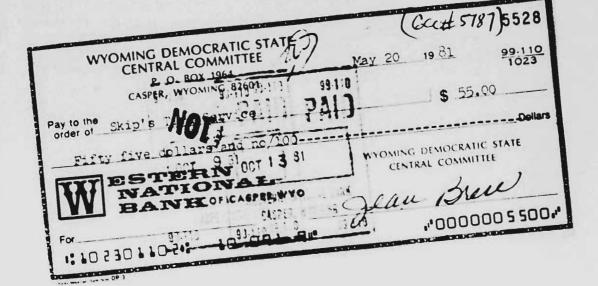

WYOMING DEMOCRATIC STATE
CENTRAL COMMITTEE

For.
11023011021: 10 091 911

197000000035001

WYOMING DEMOCRATIC STATE 5538 CENTRAL COMMITTEE P. O. BOX 1964 1a; 20 99 110 CASPER, WYOMING 82601 Pay to the order of Kiru. Hum. cup Ly \$ 35.00 Thirty flve follars and no. 100----------Doilars WYOMING DEMOCRATIC STATE ESTERN NATIONAL CENTRAL COMMITTEE BANK OF CASPER, WYO ean Bren 10 5 3 0 1 1 0 5 1: 10 091 91 "1000000035001"