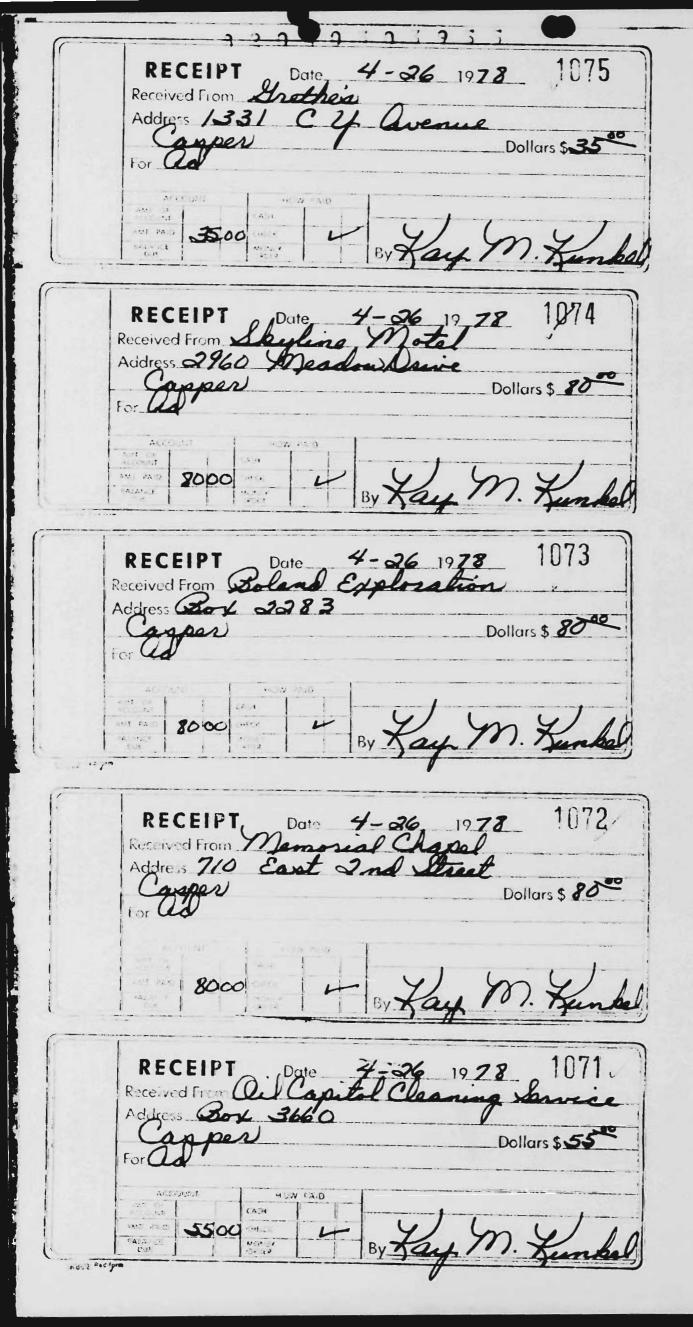

The respondent mailed a check in full payment of the civil penalty less than one month after receiving the Commission's notification that the agreement had been accepted. However, the Committee has had difficulty in submitting front and back copies of the return checks because the corporations have not deposited the checks promptly. Thus far, we have received front and back copies of twenty-six return checks out of the thirty-six return checks drafted in accordance with the agreement. On September 17, 1981, we received a letter from the Committee office manager stating that she had visited "all of the remaining companies concerned" and that these companies have agreed to deposit their checks. She also wrote that the Committee will continue to check with its bank and obtain copies of the remaining checks as they come in. Attachment 1).