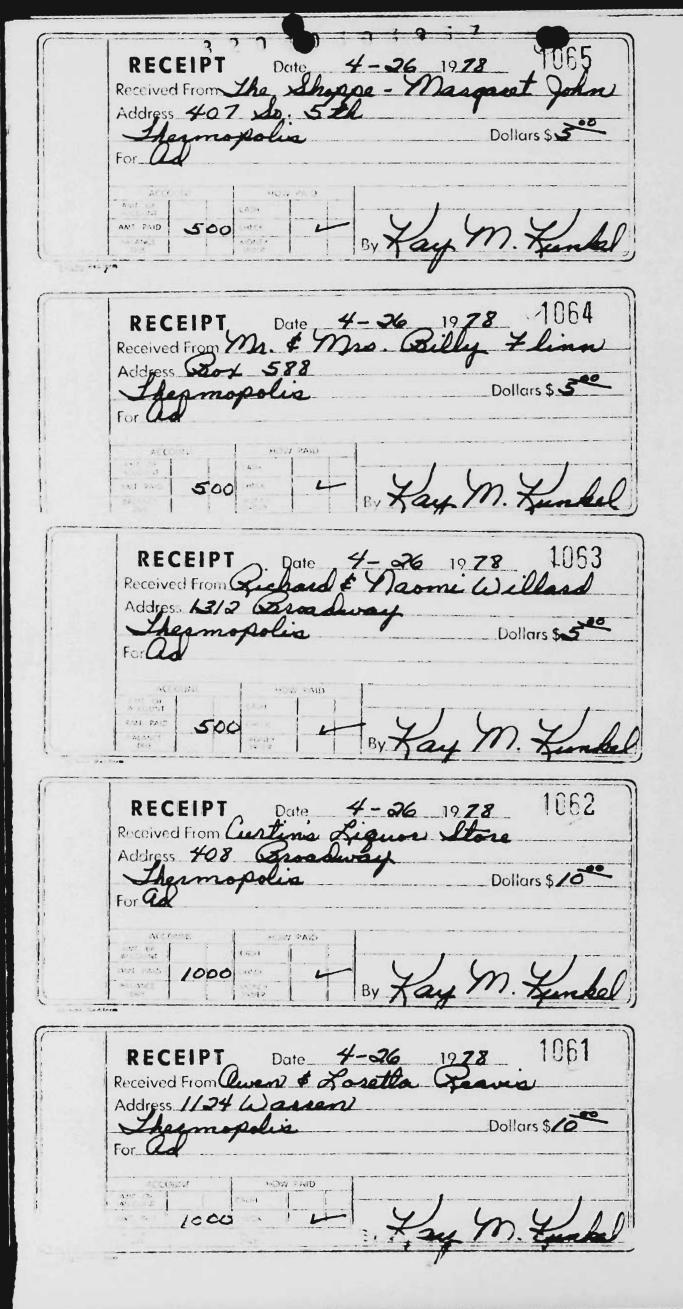

The respondent mailed a check in full payment of the civil penalty less than one month after receiving the Commission's notification that the agreement had been accepted. However, the Committee has had difficulty in submitting front and back copies of the return checks because the corporations have not deposited the checks promptly. Thus far, we have received front and back copies of twenty-six return checks out of the thirty-six return checks drafted in accordance with the agreement. On September 17, 1981, we received a letter from the Committee office manager stating that she had visited "all of the remaining companies concerned" and that these companies have agreed to deposit their checks. She also wrote that the Committee will continue to check with its bank and obtain copies of the remaining checks as they come in. Attachment 1).