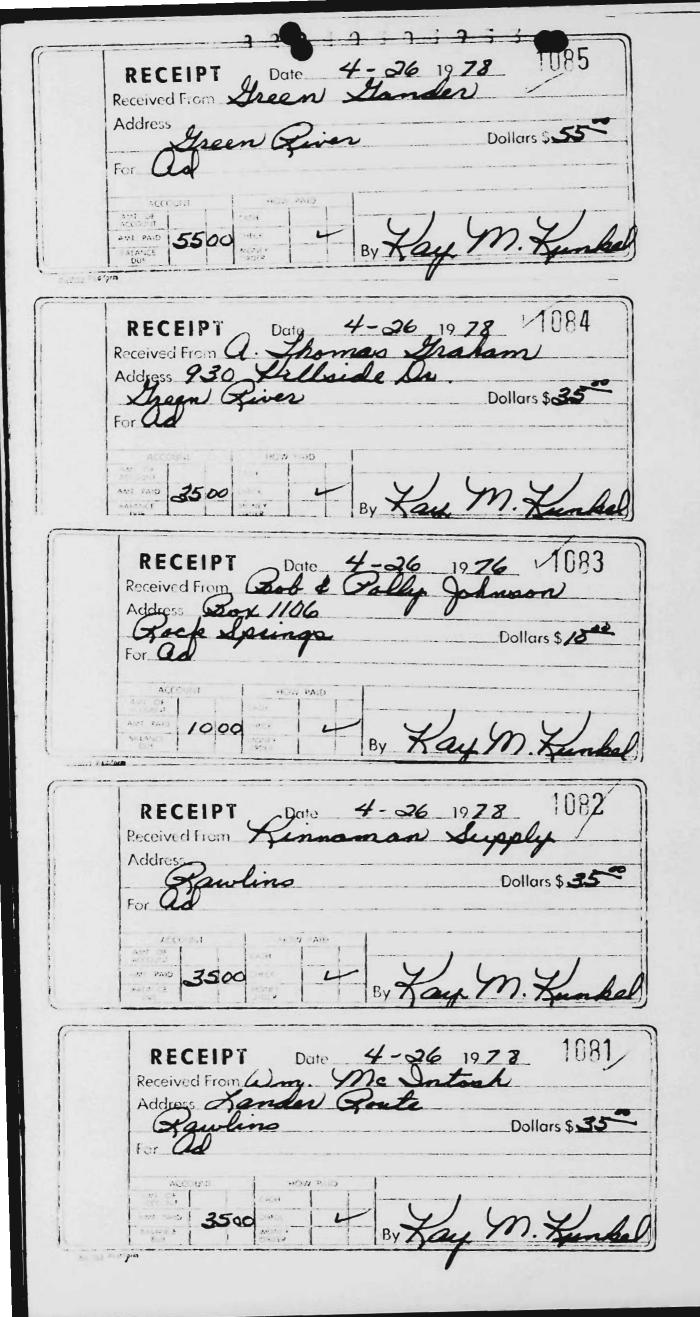

The respondent mailed a check in full payment of the civil penalty less than one month after receiving the Commission's notification that the agreement had been accepted. However, the Committee has had difficulty in submitting front and back copies of the return checks because the corporations have not deposited the checks promptly. Thus far, we have received front and back copies of twenty-six return checks out of the thirty-six return checks drafted in accordance with the agreement. On September 17, 1981, we received a letter from the Committee office manager stating that she had visited "all of the remaining companies concerned" and that these companies have agreed to deposit their checks. She also wrote that the Committee will continue to check with its bank and obtain copies of the remaining checks as they come in. Attachment 1).

GOSHEN CO. DEMOCRATIC GENTRAL COMM. 192 - 066

MANYLINS HALIUNAL BANK RAWLINS, WYOMING
FOR DEPOSIT ONLY
KINNAMAN SUPPLY CO.

\* Nar. .... 11.3 For Deposit Cuits
McGa. - Admirating AlG.

0 1 5 8 4 4401

> . . EG. . SANK VING