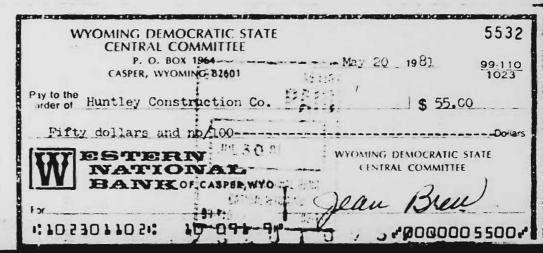

> WYOMING DEMOCRATIC STATE 5543 CENTRAL COMMITTEE P. O. BOX 1964 99-110 CASPER, WYOMING 82601 1023 Pay to the order of Antier Motel, Kenmerer JIS 55.00 Faity five dollars and no/100-TESTERN MING DEMOCRATIC STATE NATIONAL BAIVE OF CASPER, WYO 10 091 911º 1:1053011051 "0000CO550C"