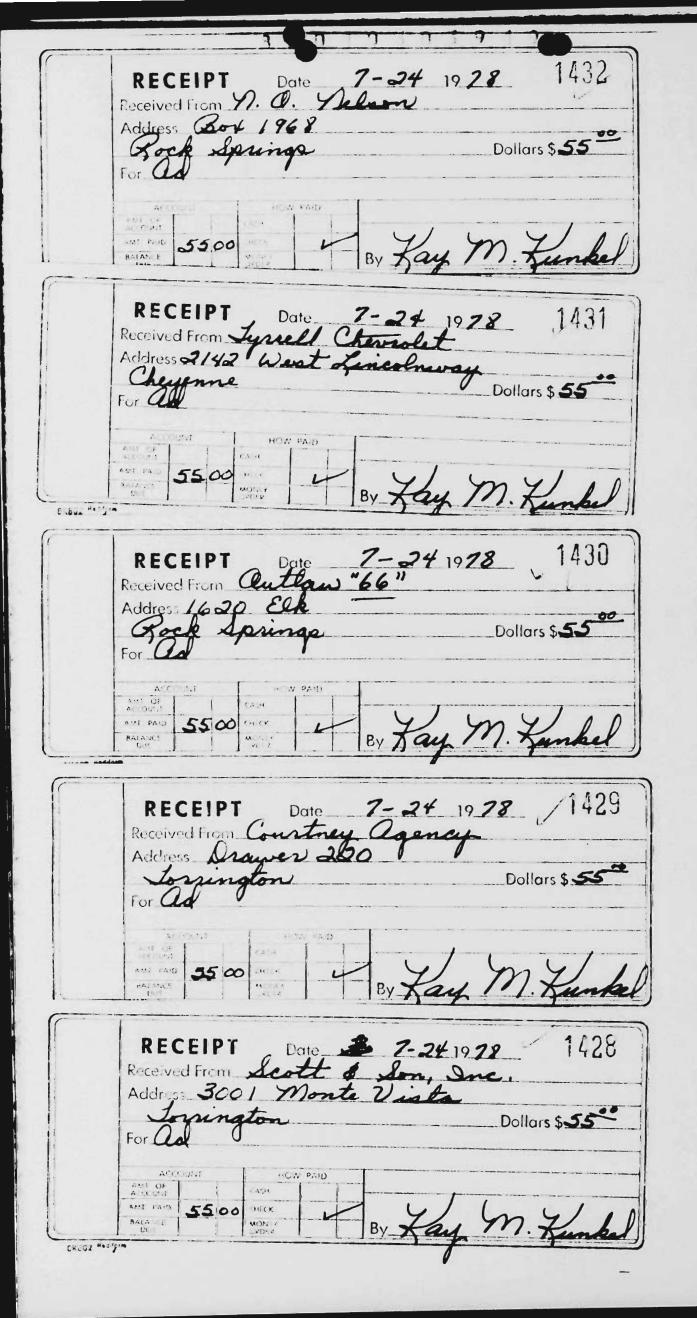

The respondent mailed a check in full payment of the civil penalty less than one month after receiving the Commission's notification that the agreement had been accepted. However, the Committee has had difficulty in submitting front and back copies of the return checks because the corporations have not deposited the checks promptly. Thus far, we have received front and back copies of twenty-six return checks out of the thirty-six return checks drafted in accordance with the agreement. On September 17, 1981, we received a letter from the Committee office manager stating that she had visited "all of the remaining companies concerned" and that these companies have agreed to deposit their checks. She also wrote that the Committee will continue to check with its bank and obtain copies of the remaining checks as they come in. Attachment 1).