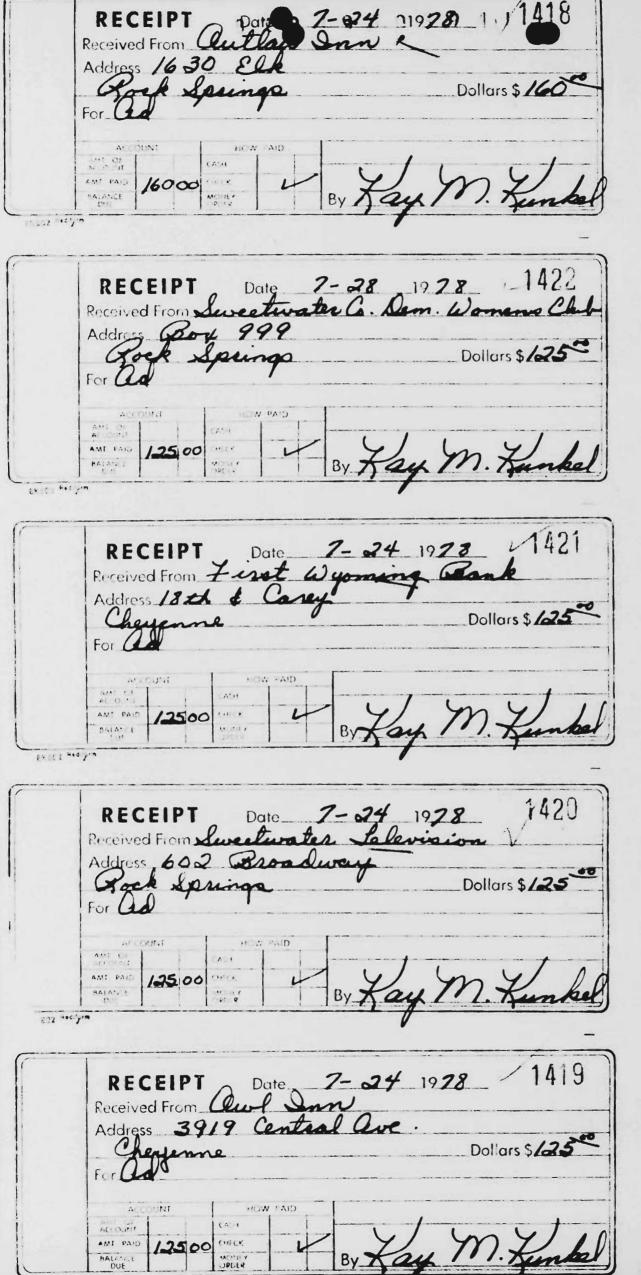

The respondent mailed a check in full payment of the civil penalty less than one month after receiving the Commission's notification that the agreement had been accepted. However, the Committee has had difficulty in submitting front and back copies of the return checks because the corporations have not deposited the checks promptly. Thus far, we have received front and back copies of twenty-six return checks out of the thirty-six return checks drafted in accordance with the agreement. On September 17, 1981, we received a letter from the Committee office manager stating that she had visited "all of the remaining companies concerned" and that these companies have agreed to deposit their checks. She also wrote that the Committee will continue to check with its bank and obtain copies of the remaining checks as they come in. Attachment 1).