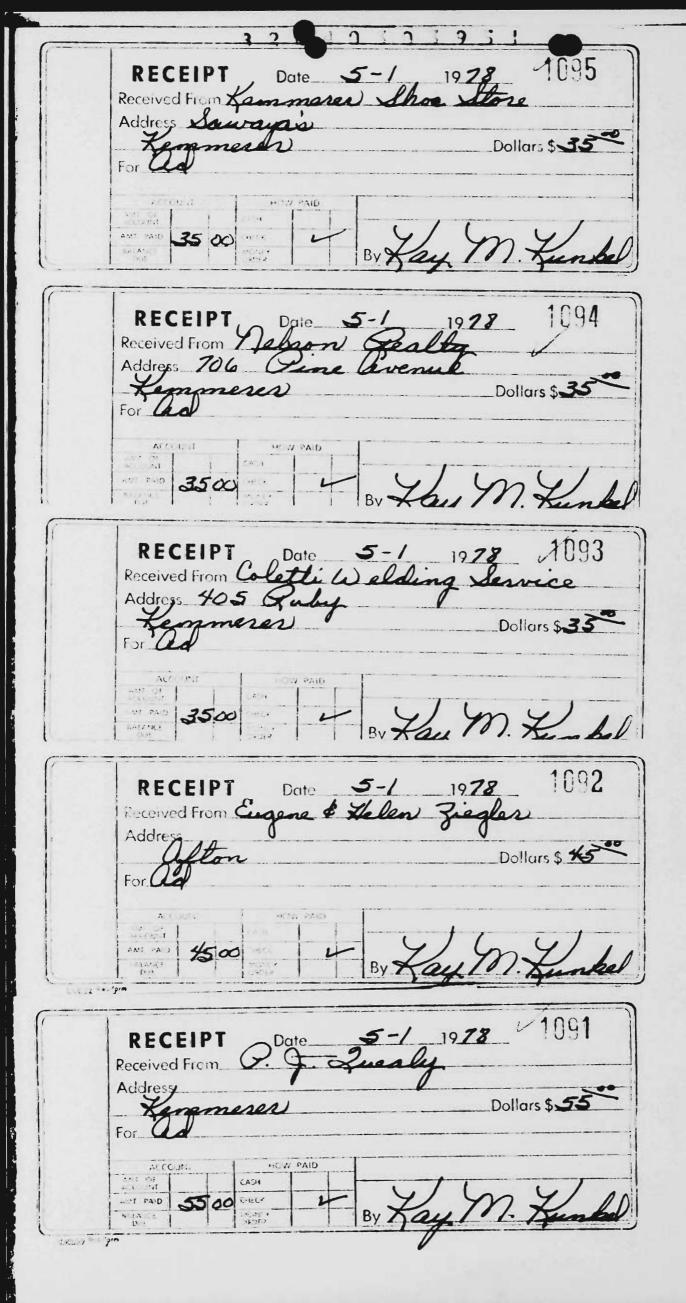

The respondent mailed a check in full payment of the civil penalty less than one month after receiving the Commission's notification that the agreement had been accepted. However, the Committee has had difficulty in submitting front and back copies of the return checks because the corporations have not deposited the checks promptly. Thus far, we have received front and back copies of twenty-six return checks out of the thirty-six return checks drafted in accordance with the agreement. On September 17, 1981, we received a letter from the Committee office manager stating that she had visited "all of the remaining companies concerned" and that these companies have agreed to deposit their checks. She also wrote that the Committee will continue to check with its bank and obtain copies of the remaining checks as they come in. Attachment 1).

5544

99-110

CENTRAL COMMITTEE
P. O. BOX 1964 5545 12.119 May 20 99-110 CASPER, WYOMING 82601: Pay to the Jawaya's - Kemmorer The Store ... Thirty five collars and no/1604 ESTERN NATIONAL D 1 BANK OF CASPER, WYO 5 KNEW Rou 51:13 attiege our on 11053011051 19. 0000000 3 500.