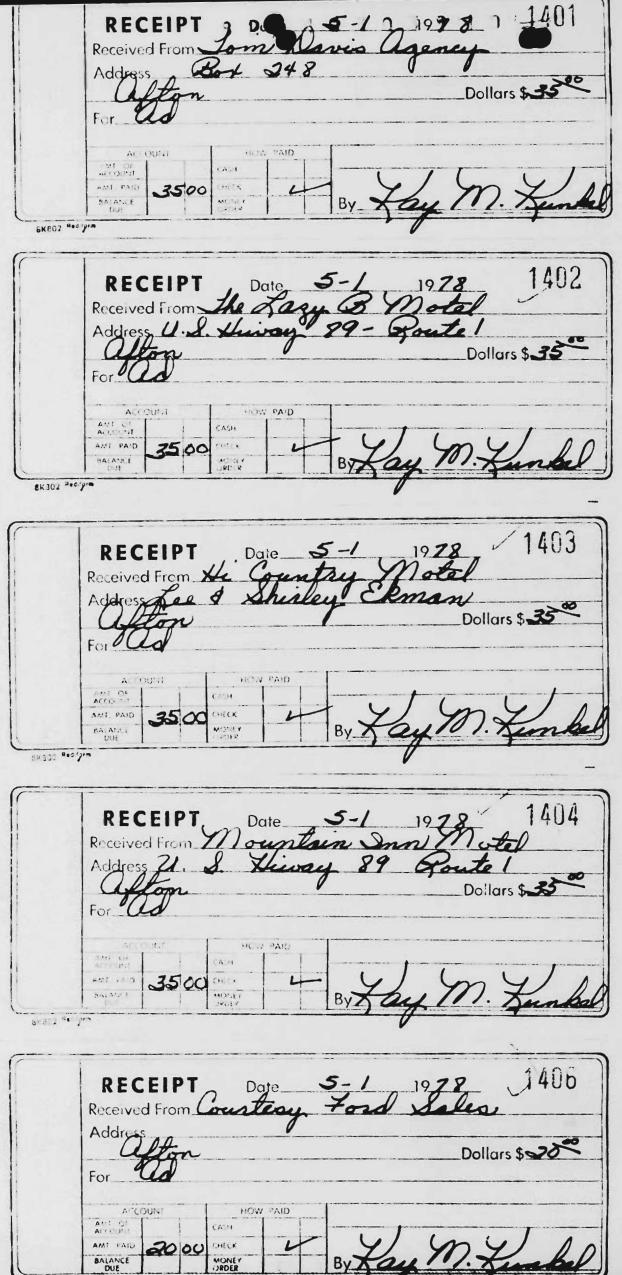

The respondent mailed a check in full payment of the civil penalty less than one month after receiving the Commission's notification that the agreement had been accepted. However, the Committee has had difficulty in submitting front and back copies of the return checks because the corporations have not deposited the checks promptly. Thus far, we have received front and back copies of twenty-six return checks out of the thirty-six return checks drafted in accordance with the agreement. On September 17, 1981, we received a letter from the Committee office manager stating that she had visited "all of the remaining companies concerned" and that these companies have agreed to deposit their checks. She also wrote that the Committee will continue to check with its bank and obtain copies of the remaining checks as they come in. Attachment 1).