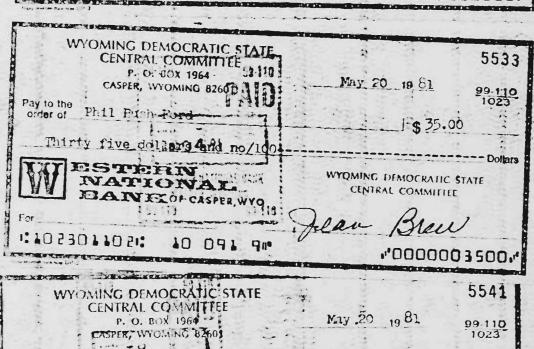

> WYOMING DEMOCRATIC STATE 5543 CENTRAL COMMITTEE P. O. BOX 1964 99-110 CASPER, WYOMING 82601 1023 Pay to the order of Antier Motel, Kenmerer JIS 55.00 Faity five dollars and no/100-TESTERN MING DEMOCRATIC STATE NATIONAL BAIVE OF CASPER, WYO 10 091 911º 1:1053011051 "0000CO550C"