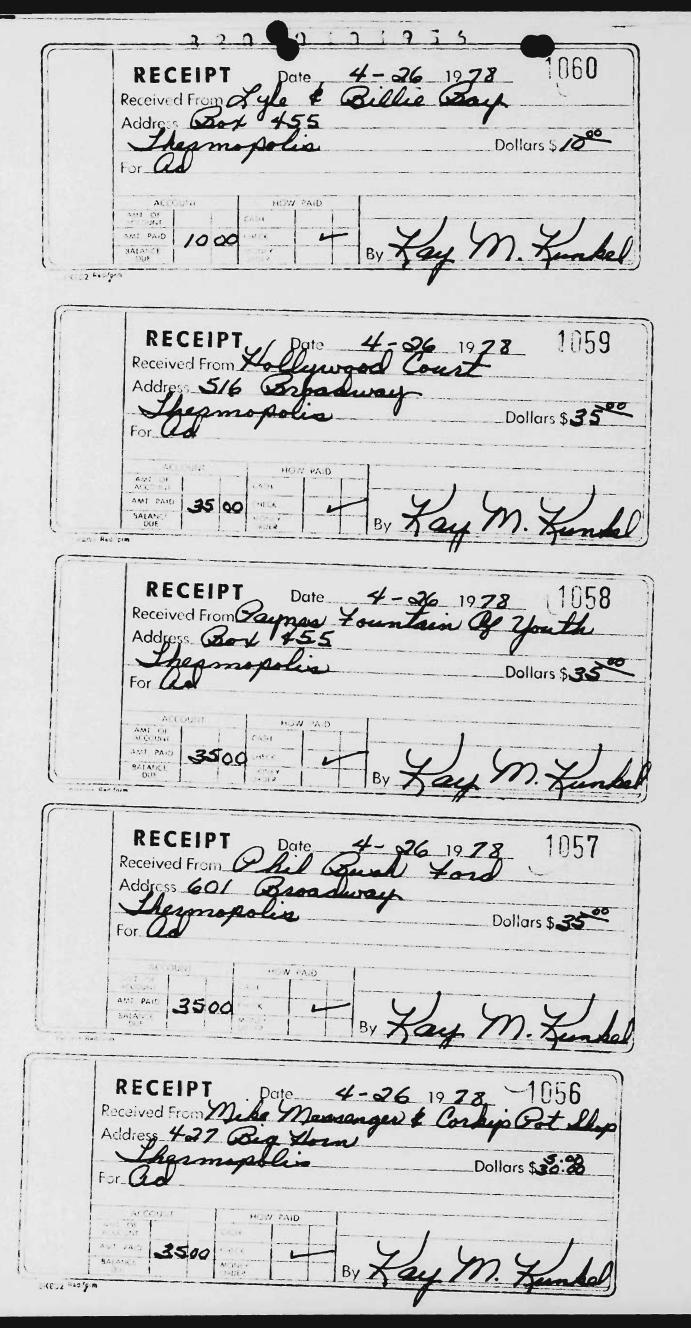

The respondent mailed a check in full payment of the civil penalty less than one month after receiving the Commission's notification that the agreement had been accepted. However, the Committee has had difficulty in submitting front and back copies of the return checks because the corporations have not deposited the checks promptly. Thus far, we have received front and back copies of twenty-six return checks out of the thirty-six return checks drafted in accordance with the agreement. On September 17, 1981, we received a letter from the Committee office manager stating that she had visited "all of the remaining companies concerned" and that these companies have agreed to deposit their checks. She also wrote that the Committee will continue to check with its bank and obtain copies of the remaining checks as they come in. Attachment 1).