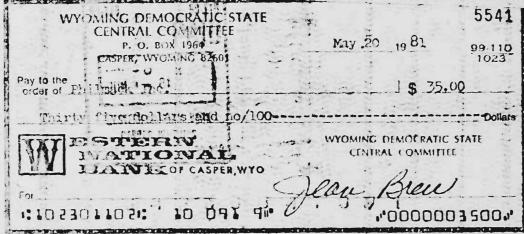

SUBJECT: Closing the file in MUR 1135

On May 26, 1981, the Commission accepted a conciliation agreement signed by Bryan E. Sharratt, counsel for the Wyoming Democratic State Central Committee ("the Committee"). However, the file remained open in this matter pending the Committee's compliance with the provisions of the agreement, i.e, the return of the corporate and national bank contributions and the submittal to the Commission of front and back copies of the return checks in accordance with Paragraph VI, the payment of a \$500 civil penalty in accordance with Paragraph VII, and the fulfillment of these requirements within thirty days in accordance with Paragraph XI.

The respondent mailed a check in full payment of the civil penalty less than one month after receiving the Commission's notification that the agreement had been accepted. However, the Committee has had difficulty in submitting front and back copies of the return checks because the corporations have not deposited the checks promptly. Thus far, we have received front and back copies of twenty-six return checks out of the thirty-six return checks drafted in accordance with the agreement. On September 17, 1981, we received a letter from the Committee office manager stating that she had visited "all of the remaining companies concerned" and that these companies have agreed to deposit their checks. She also wrote that the Committee will continue to check with its bank and obtain copies of the remaining checks as they come in. Attachment 1).