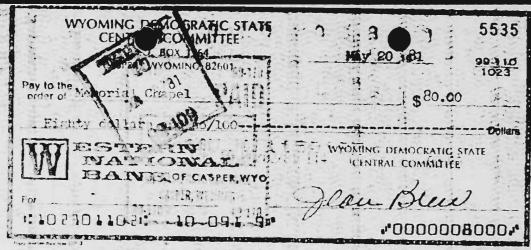

AUG 28 81

WYOMING DEMOCRATIC STATE CENTRAL COMMITTEE Gre #5016 P. O. BOX 1964 \_May 20 \_ 1981\_ CASPER, WYOMING 8260 3:1:8 Pay to the order of Andy's Inc. Kenmerer \$ 80.00 Eighty dollars and no/100---WESTERN NATIONAL BANK OF CASPER, WYO CENTRAL COMPILITE Jean Brew :105301108: 10 04114m \*0000000B0000