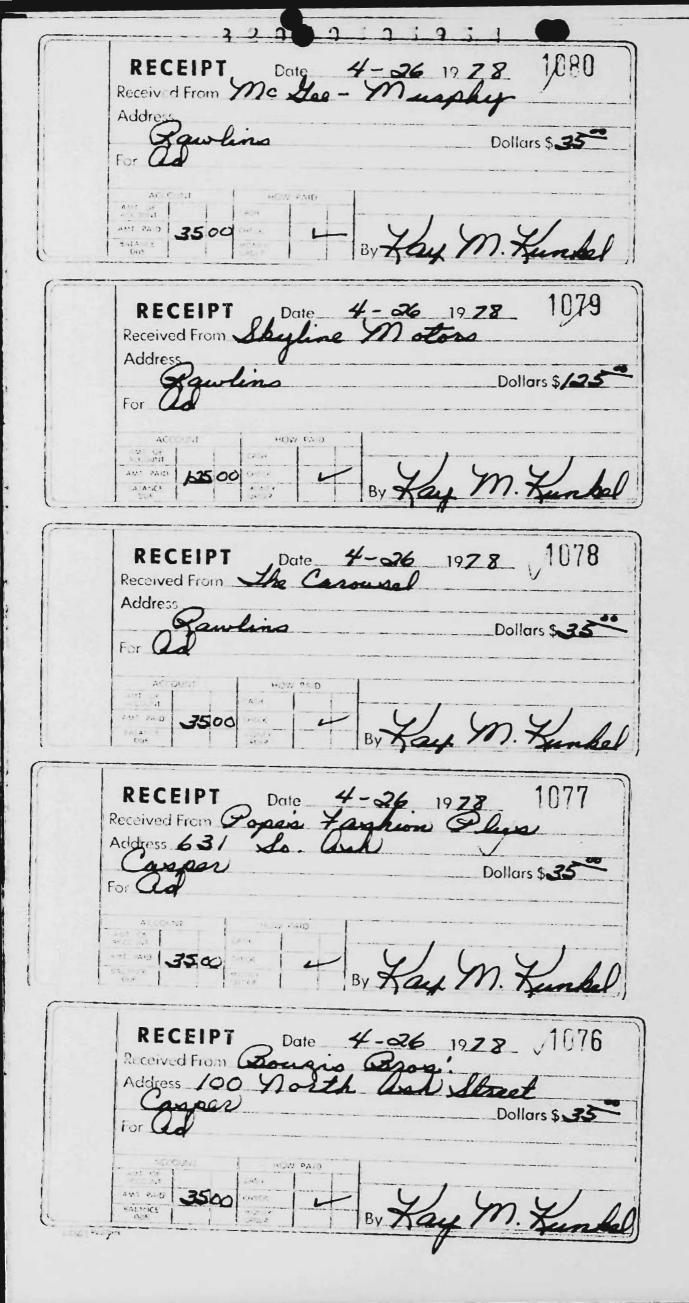

The respondent mailed a check in full payment of the civil penalty less than one month after receiving the Commission's notification that the agreement had been accepted. However, the Committee has had difficulty in submitting front and back copies of the return checks because the corporations have not deposited the checks promptly. Thus far, we have received front and back copies of twenty-six return checks out of the thirty-six return checks drafted in accordance with the agreement. On September 17, 1981, we received a letter from the Committee office manager stating that she had visited "all of the remaining companies concerned" and that these companies have agreed to deposit their checks. She also wrote that the Committee will continue to check with its bank and obtain copies of the remaining checks as they come in. Attachment 1).