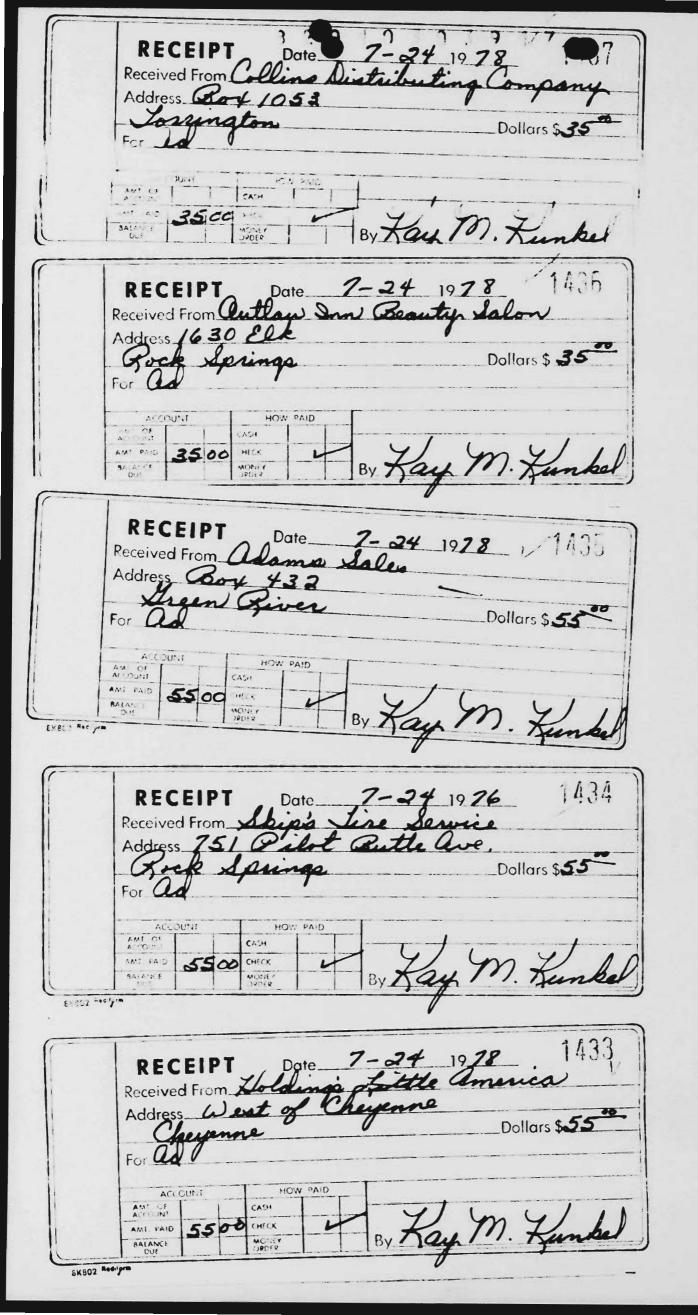

The respondent mailed a check in full payment of the civil penalty less than one month after receiving the Commission's notification that the agreement had been accepted. However, the Committee has had difficulty in submitting front and back copies of the return checks because the corporations have not deposited the checks promptly. Thus far, we have received front and back copies of twenty-six return checks out of the thirty-six return checks drafted in accordance with the agreement. On September 17, 1981, we received a letter from the Committee office manager stating that she had visited "all of the remaining companies concerned" and that these companies have agreed to deposit their checks. She also wrote that the Committee will continue to check with its bank and obtain copies of the remaining checks as they come in. Attachment 1).