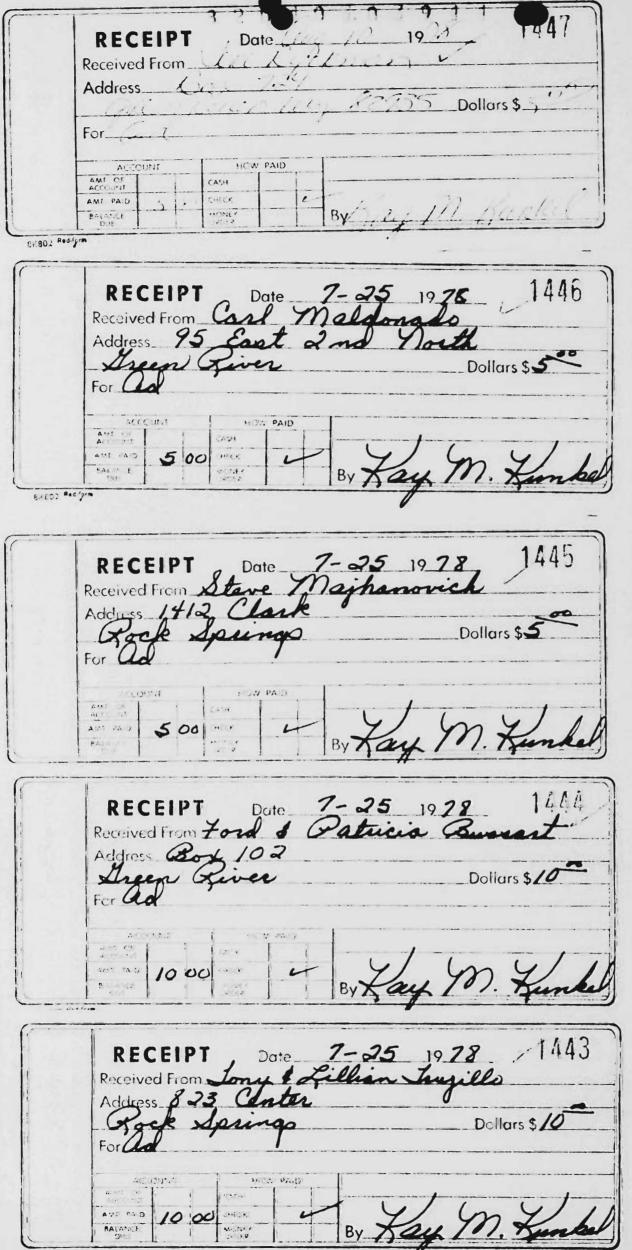

The respondent mailed a check in full payment of the civil penalty less than one month after receiving the Commission's notification that the agreement had been accepted. However, the Committee has had difficulty in submitting front and back copies of the return checks because the corporations have not deposited the checks promptly. Thus far, we have received front and back copies of twenty-six return checks out of the thirty-six return checks drafted in accordance with the agreement. On September 17, 1981, we received a letter from the Committee office manager stating that she had visited "all of the remaining companies concerned" and that these companies have agreed to deposit their checks. She also wrote that the Committee will continue to check with its bank and obtain copies of the remaining checks as they come in. Attachment 1).