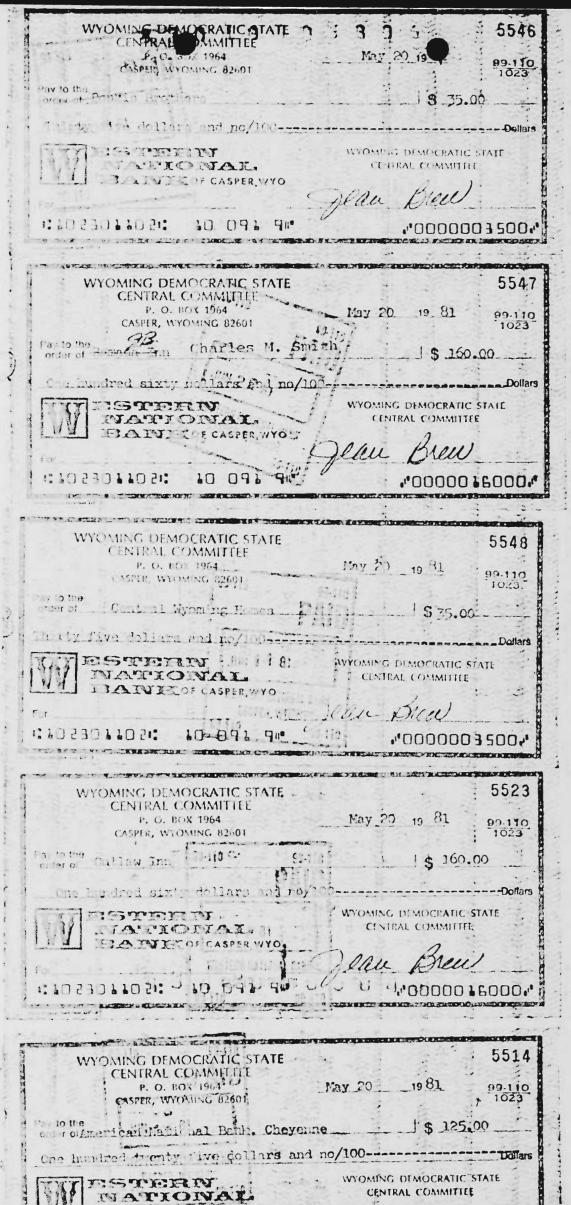

The respondent mailed a check in full payment of the civil penalty less than one month after receiving the Commission's notification that the agreement had been accepted. However, the Committee has had difficulty in submitting front and back copies of the return checks because the corporations have not deposited the checks promptly. Thus far, we have received front and back copies of twenty-six return checks out of the thirty-six return checks drafted in accordance with the agreement. On September 17, 1981, we received a letter from the Committee office manager stating that she had visited "all of the remaining companies concerned" and that these companies have agreed to deposit their checks. She also wrote that the Committee will continue to check with its bank and obtain copies of the remaining checks as they come in. Attachment 1).

Dear Mr. Levin:

C

C

0.

0

Enclosed you will find copies of more checks that have been cashed in the past few weeks. I have visited with all of the remaining companies concerned, and they have agreed to cash their outstanding checks. Even Mr. Tyrell in Cheyenne agreed to cash his, so that will not leave any uneashed checks. I will keep checking with the bank and getting copies of all checks as they come in. Please let me know if there is anything that I need to do, otherwise.

Thank you very much for your time and patience.

Sincerely yours

Jean Brew

Office Manager

Attachment 1

C

C

0