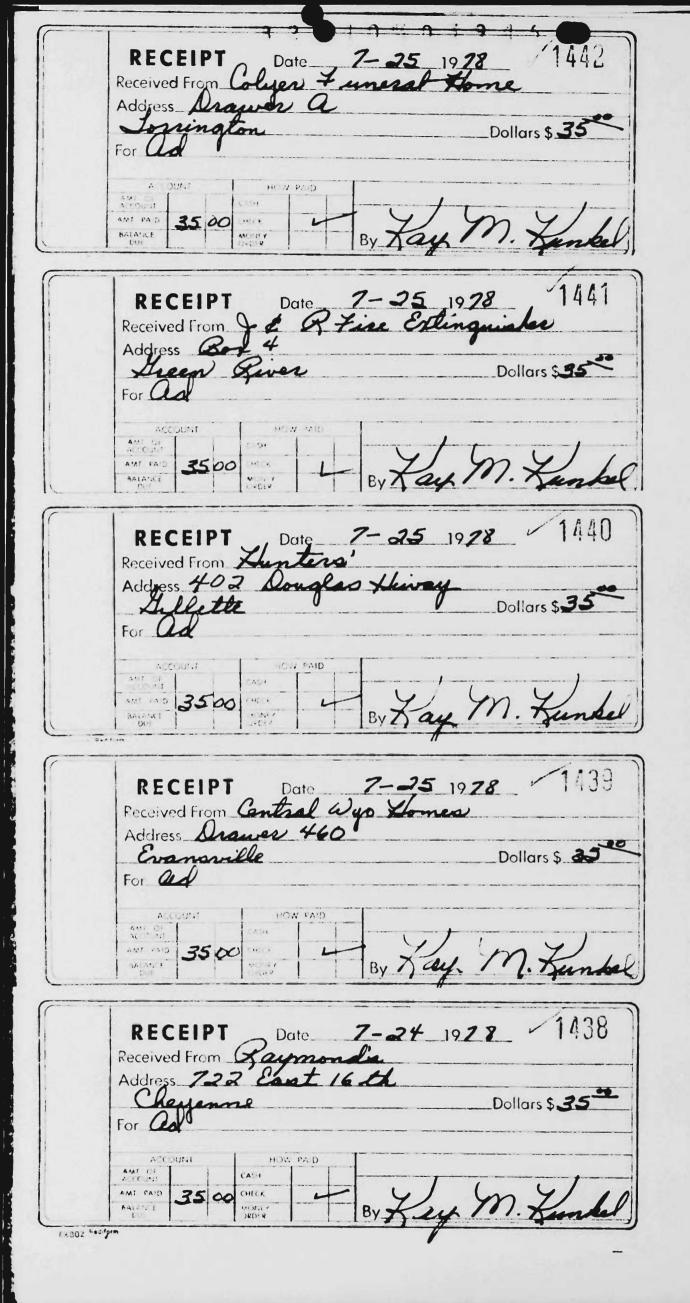

The respondent mailed a check in full payment of the civil penalty less than one month after receiving the Commission's notification that the agreement had been accepted. However, the Committee has had difficulty in submitting front and back copies of the return checks because the corporations have not deposited the checks promptly. Thus far, we have received front and back copies of twenty-six return checks out of the thirty-six return checks drafted in accordance with the agreement. On September 17, 1981, we received a letter from the Committee office manager stating that she had visited "all of the remaining companies concerned" and that these companies have agreed to deposit their checks. She also wrote that the Committee will continue to check with its bank and obtain copies of the remaining checks as they come in. Attachment 1).