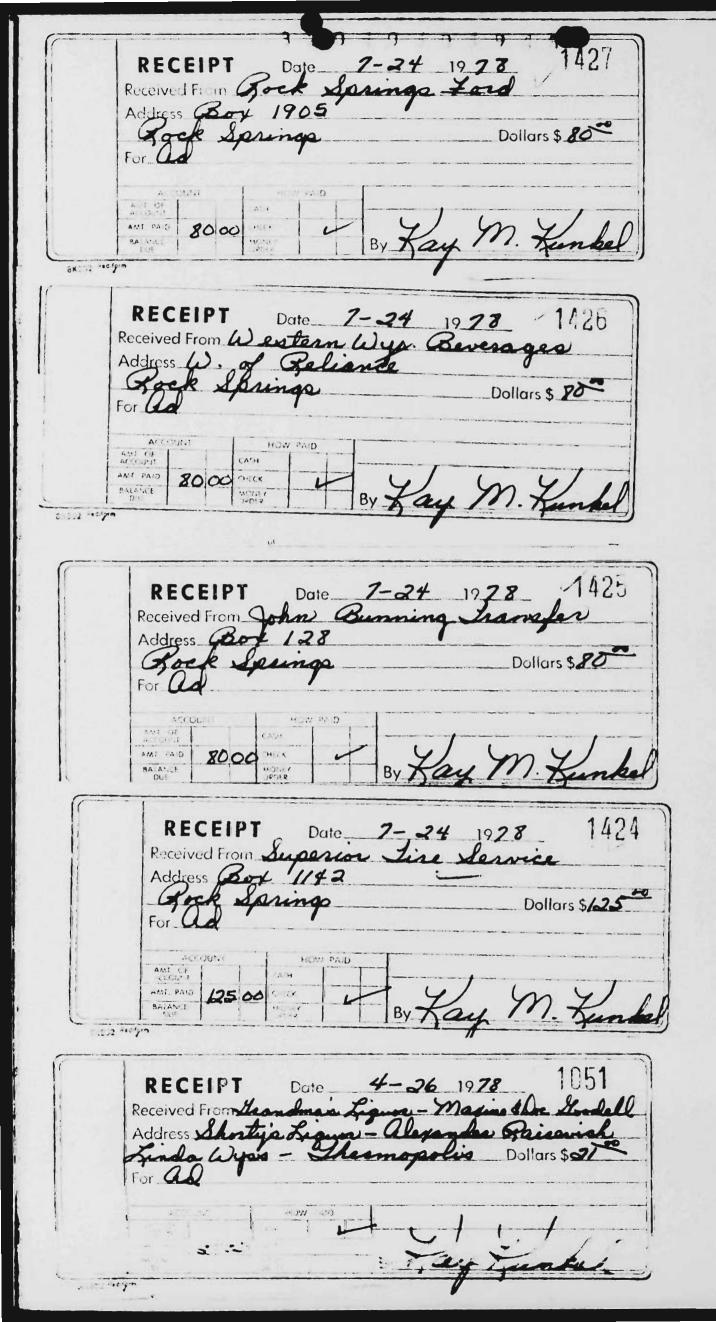

The respondent mailed a check in full payment of the civil penalty less than one month after receiving the Commission's notification that the agreement had been accepted. However, the Committee has had difficulty in submitting front and back copies of the return checks because the corporations have not deposited the checks promptly. Thus far, we have received front and back copies of twenty-six return checks out of the thirty-six return checks drafted in accordance with the agreement. On September 17, 1981, we received a letter from the Committee office manager stating that she had visited "all of the remaining companies concerned" and that these companies have agreed to deposit their checks. She also wrote that the Committee will continue to check with its bank and obtain copies of the remaining checks as they come in. Attachment 1).