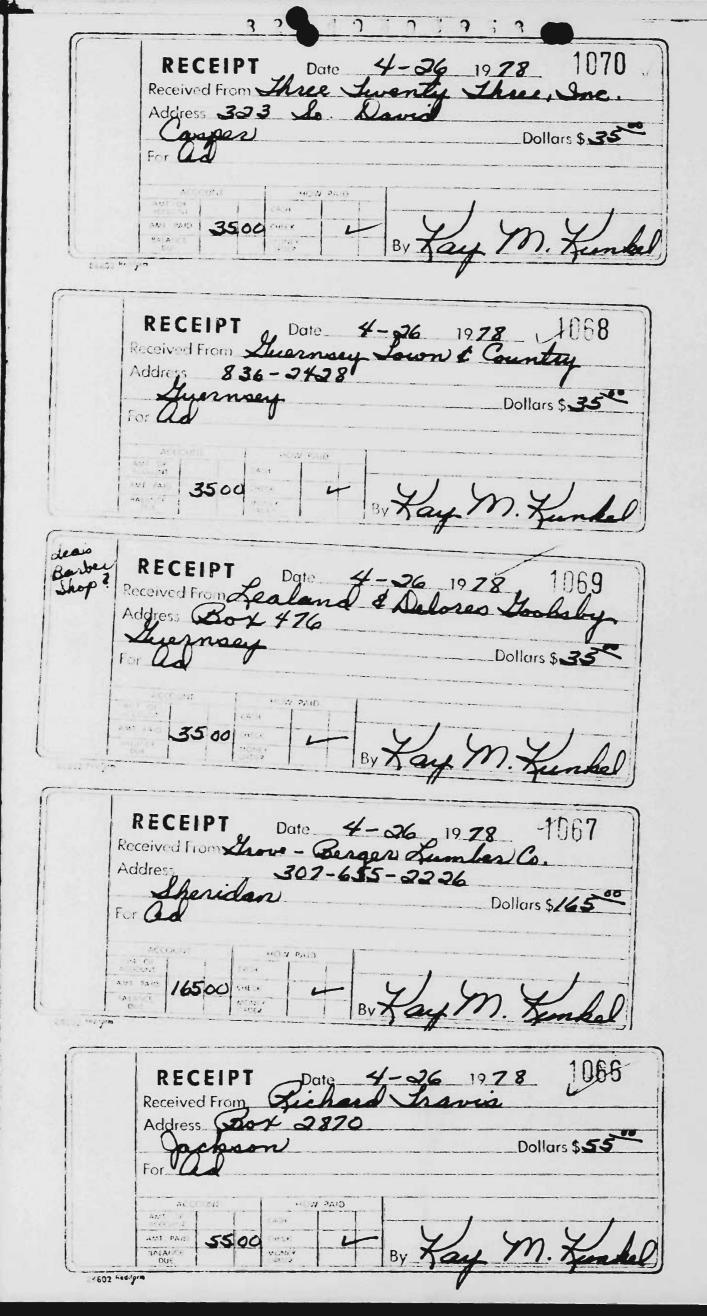

SUBJECT: Closing the file in MUR 1135

On May 26, 1981, the Commission accepted a conciliation agreement signed by Bryan E. Sharratt, counsel for the Wyoming Democratic State Central Committee ("the Committee"). However, the file remained open in this matter pending the Committee's compliance with the provisions of the agreement, i.e, the return of the corporate and national bank contributions and the submittal to the Commission of front and back copies of the return checks in accordance with Paragraph VI, the payment of a \$500 civil penalty in accordance with Paragraph VII, and the fulfillment of these requirements within thirty days in accordance with Paragraph XI.

The respondent mailed a check in full payment of the civil penalty less than one month after receiving the Commission's notification that the agreement had been accepted. However, the Committee has had difficulty in submitting front and back copies of the return checks because the corporations have not deposited the checks promptly. Thus far, we have received front and back copies of twenty-six return checks out of the thirty-six return checks drafted in accordance with the agreement. On September 17, 1981, we received a letter from the Committee office manager stating that she had visited "all of the remaining companies concerned" and that these companies have agreed to deposit their checks. She also wrote that the Committee will continue to check with its bank and obtain copies of the remaining checks as they come in. Attachment 1).

In light of the fact that the penalty has been paid and the fact that copies of almost three-quarters of the return checks have been submitted, and in light of the assurance that the remainder of the checks will be submitted, the General Counsel recommends that the Commission close the file in this matter.