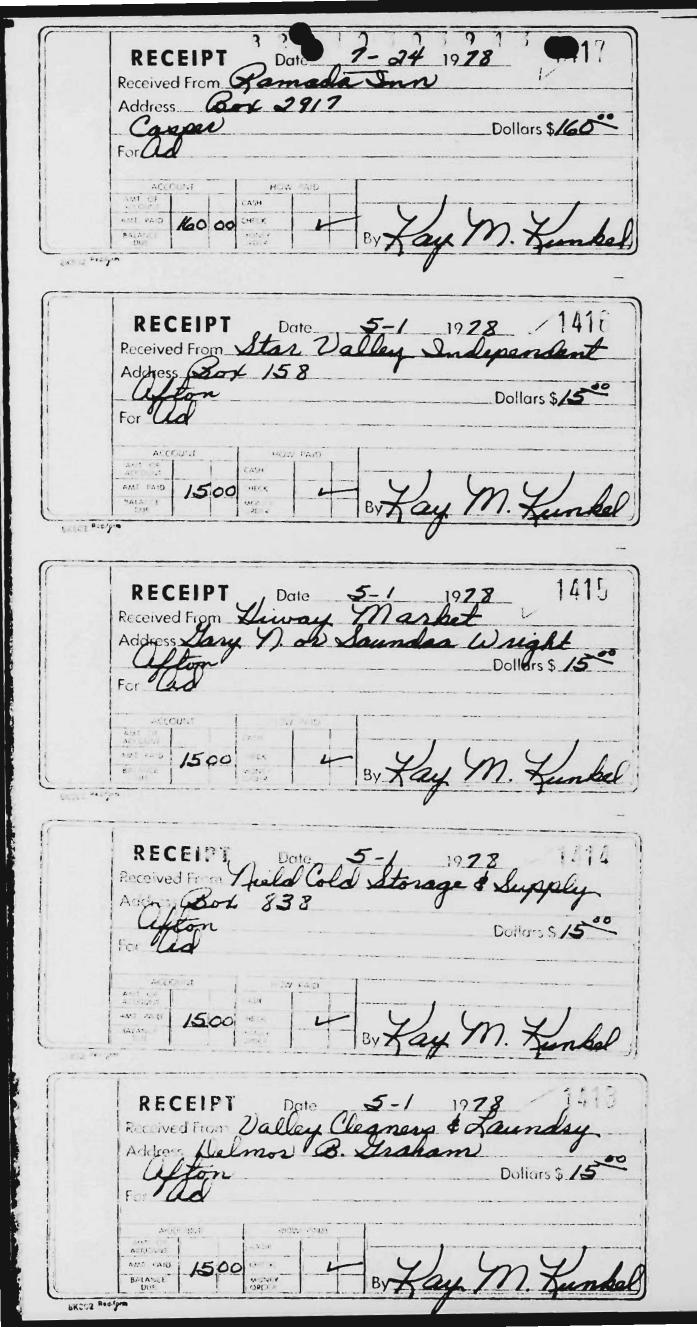

The respondent mailed a check in full payment of the civil penalty less than one month after receiving the Commission's notification that the agreement had been accepted. However, the Committee has had difficulty in submitting front and back copies of the return checks because the corporations have not deposited the checks promptly. Thus far, we have received front and back copies of twenty-six return checks out of the thirty-six return checks drafted in accordance with the agreement. On September 17, 1981, we received a letter from the Committee office manager stating that she had visited "all of the remaining companies concerned" and that these companies have agreed to deposit their checks. She also wrote that the Committee will continue to check with its bank and obtain copies of the remaining checks as they come in. Attachment 1).