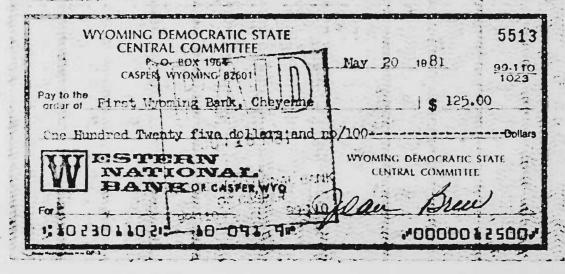

SUBJECT: Closing the file in MUR 1135

On May 26, 1981, the Commission accepted a conciliation agreement signed by Bryan E. Sharratt, counsel for the Wyoming Democratic State Central Committee ("the Committee"). However, the file remained open in this matter pending the Committee's compliance with the provisions of the agreement, i.e, the return of the corporate and national bank contributions and the submittal to the Commission of front and back copies of the return checks in accordance with Paragraph VI, the payment of a \$500 civil penalty in accordance with Paragraph VII, and the fulfillment of these requirements within thirty days in accordance with Paragraph XI.

The respondent mailed a check in full payment of the civil penalty less than one month after receiving the Commission's notification that the agreement had been accepted. However, the Committee has had difficulty in submitting front and back copies of the return checks because the corporations have not deposited the checks promptly. Thus far, we have received front and back copies of twenty-six return checks out of the thirty-six return checks drafted in accordance with the agreement. On September 17, 1981, we received a letter from the Committee office manager stating that she had visited "all of the remaining companies concerned" and that these companies have agreed to deposit their checks. She also wrote that the Committee will continue to check with its bank and obtain copies of the remaining checks as they come in. Attachment 1).