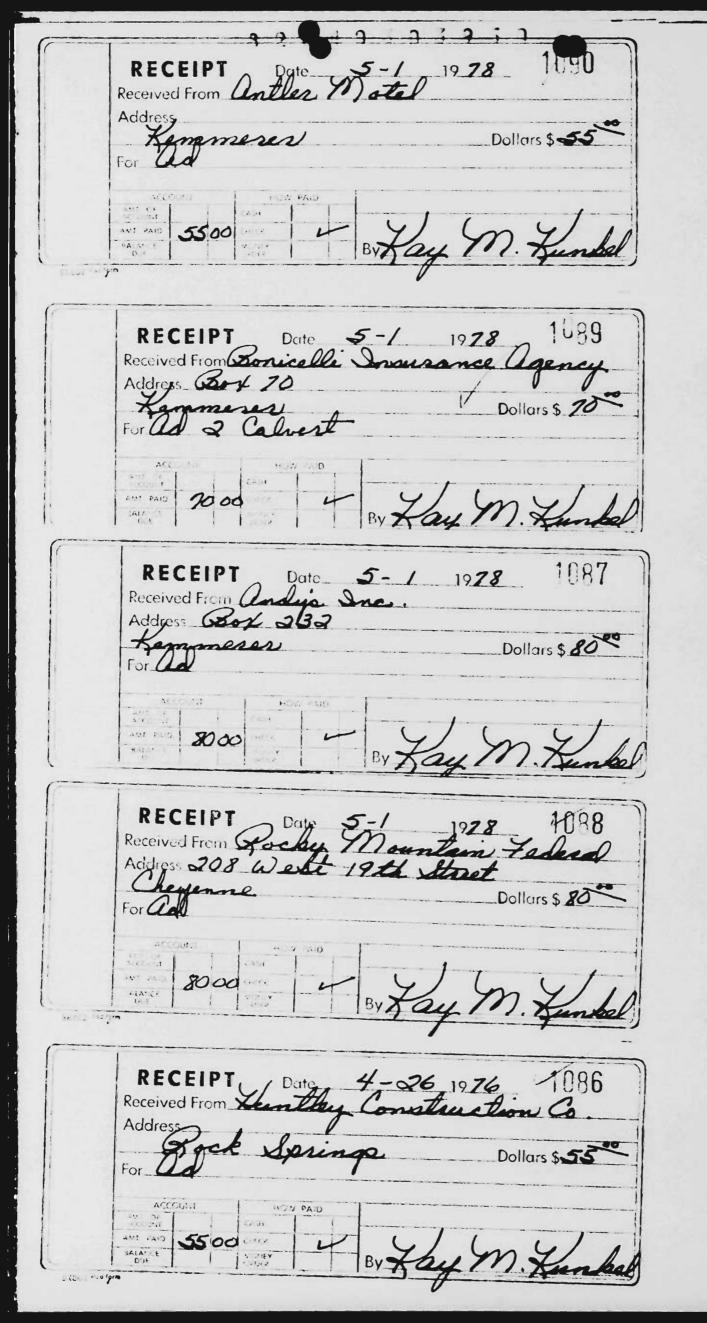

The respondent mailed a check in full payment of the civil penalty less than one month after receiving the Commission's notification that the agreement had been accepted. However, the Committee has had difficulty in submitting front and back copies of the return checks because the corporations have not deposited the checks promptly. Thus far, we have received front and back copies of twenty-six return checks out of the thirty-six return checks drafted in accordance with the agreement. On September 17, 1981, we received a letter from the Committee office manager stating that she had visited "all of the remaining companies concerned" and that these companies have agreed to deposit their checks. She also wrote that the Committee will continue to check with its bank and obtain copies of the remaining checks as they come in. Attachment 1).

AUG 28 81

WYOMING DEMOCRATIC STATE CENTRAL COMMITTEE Gre #5016 P. O. BOX 1964 \_May 20 \_ 1981\_ CASPER, WYOMING 8260 3:1:8 Pay to the order of Andy's Inc. Kenmerer \$ 80.00 Eighty dollars and no/100---WESTERN NATIONAL BANK OF CASPER, WYO CENTRAL COMPILITE Jean Brew :105301108: 10 04114m \*0000000B0000

> WYOMING DEMOCRATIC STATE 5543 CENTRAL COMMITTEE P. O. BOX 1964 99-110 CASPER, WYOMING 82601 1023 Pay to the order of Antier Motel, Kenmerer JIS 55.00 Faity five dollars and no/100-TESTERN MING DEMOCRATIC STATE NATIONAL BAIVE OF CASPER, WYO 10 091 911º 1:1053011051 "0000CO550C"

5544

99-110

CENTRAL COMMITTEE
P. O. BOX 1964 5545 12.119 May 20 99-110 CASPER, WYOMING 82601: Pay to the Jawaya's - Kemmorer The Store ... Thirty five collars and no/1604 ESTERN NATIONAL D 1 BANK OF CASPER, WYO 5 KNEW Rou 51:13 attiege our on 11053011051 19. 0000000 3 500.

WYOMING DEMOCRATIC STATE CENTRAL COMMITTEE 5517 ---- Pr OV-BOX 1954 Ma 20 1981 99 110 CASPER, WYOMING 82601 Pay to the Rocky Mountain Rederal, Cheyenne \$ 80.00 Eighty dollars, and no/100-----ESTERN WYOMING DEMOCRATIC STATE NATIONAL BANKO CHERNYO CENTRAL COMMITTEE Diew 394.ff · + + 7 ;; 1:10:30:40:21 10001 .º000000B000.º

only in the checking acct of: HUNTLEY CONSTRUCTION CO. by? m of langumen

BANK : BCh sifunds, WO.

MIL 23 31

6 CC# 5081

25:

taunt