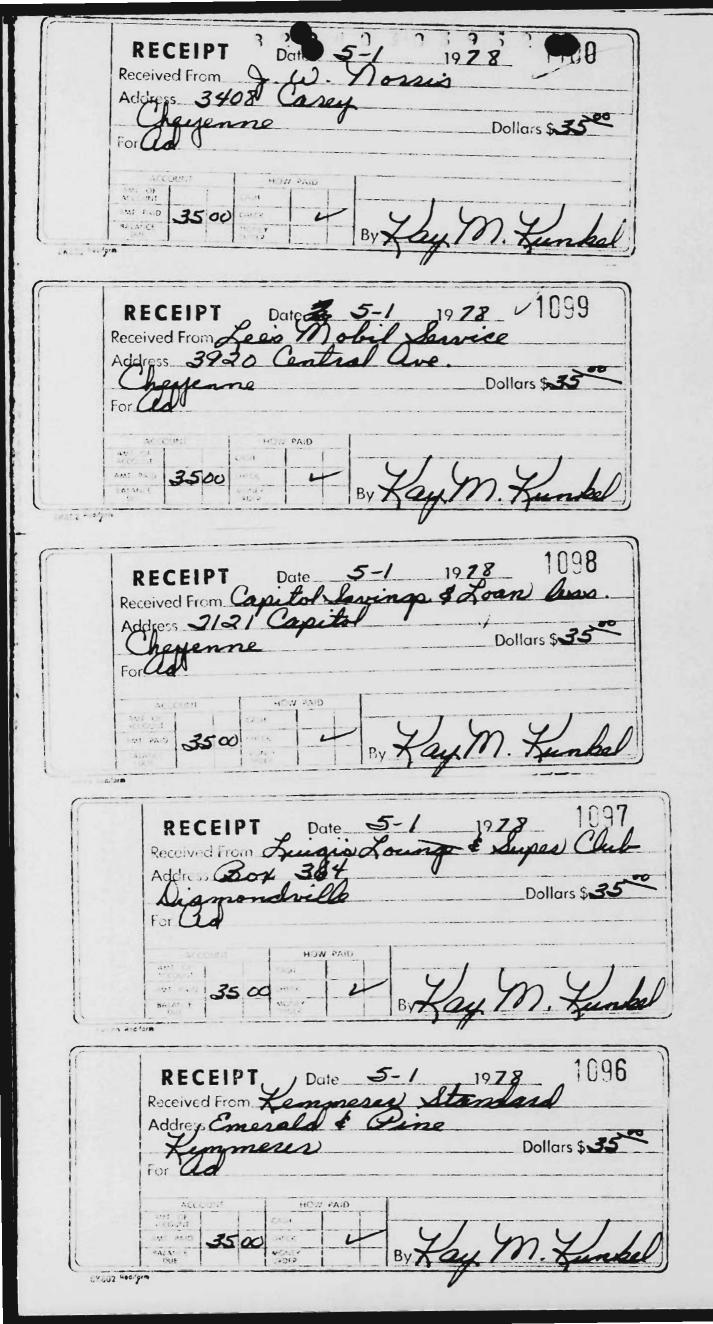

The respondent mailed a check in full payment of the civil penalty less than one month after receiving the Commission's notification that the agreement had been accepted. However, the Committee has had difficulty in submitting front and back copies of the return checks because the corporations have not deposited the checks promptly. Thus far, we have received front and back copies of twenty-six return checks out of the thirty-six return checks drafted in accordance with the agreement. On September 17, 1981, we received a letter from the Committee office manager stating that she had visited "all of the remaining companies concerned" and that these companies have agreed to deposit their checks. She also wrote that the Committee will continue to check with its bank and obtain copies of the remaining checks as they come in. Attachment 1).