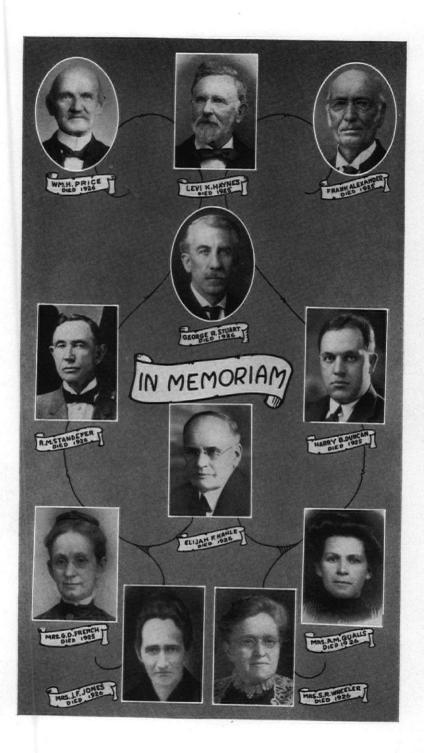

had been pastor, and where she served in many ways the Church, the home, and community. It was a delight to be in her beautifully kept home, whether as matron of the dormitory for students, or the little home she secured after many years of sacrificial service. It may be well said of her, "A saint lived among us here on earth, and passed on to her heavenly home."

Because of her age and afflictions she disposed of her home and lived with friends for several years. She had just spent the winter months with her nicce, Miss Ethel Dean, in Richmond, Ind., when the end came.

Whether at home or abroad, on land or on sea, she was robed and ready with her Savior to be. Her remains were accompanied to Alderson, W. Va., by her niece, Miss Dean, but finding the plot occupied near her sainted hus-



band's grave, her body was brought to Athens, W. Va., and laid to rest in the Dean Square, near her sister and brother-in-law. Her pastor, Rev. A. B. Moore, and Rev. R. S. Umberger held appropriate and impressive services in the Methodist Church, of which she was a member for many years. The funeral services, both at the church and the cemetery, were attended by many old friends and neighbors. "It is a blessed hope that we shall meet in that land, upon whose blissful shore there falls no shadow, rests no stain, where those long parted meet again." And those who meet shall part no more.

R. S. UMBERGER.

### MRS. A. M. QUALLS.

March 20, 1926, in the little country home of Mrs. Sarah Anne Hamilton and Mr. James Hamilton the entire community suffered a great loss when Mrs. Sophrana Qualls,