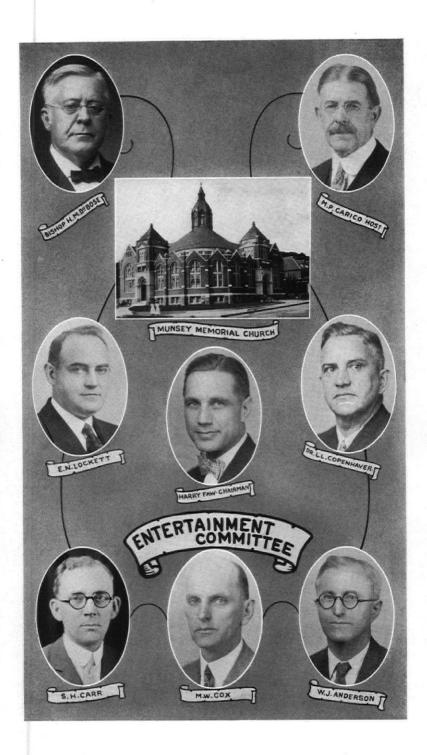

re_ 68- 69  | No. 3-Finance122-132           |
| Board of Finance 69-71            | No. 4—Sup. End. Fund133-138    |
|                                   |                                |

# EDITORIAL WORD

The price of the ANNUAL continues at 40 cents per copy, which barely meets the cost of publication. Indeed, the whole edition must be sold to pay the printer, the engraver and the Post Office. The bad habit of returning unsold copies in the fall should be checked, if the Conference Boards are not to supplement the publishing fund. Each preacher is to sell the copies sent him, and remit to the Chattanooga Savings Banknot to the Secretary. If the preachers put a tithe of the toil in selling that the Secretary puts in publishing, not a copy will be returned.

JAMES A. BURROW, Secretary.



# THE HOLSTON ANNUAL 1926

# OFFICIAL RECORD

# OF THE

# Holston Annual Conference

Methodist Episcopal Church, South

One Hundred and Third Session Held at Johnson City, Tennessee October 6 to October 11, 1926

| BISHOP HORACE M.   | Du   | BOSE | • |        | President             |
|--------------------|------|------|---|--------|-----------------------|
| REV. J. A. BURROW  | 5.00 |      |   | al per | Secretary             |
| REV. E. A. SHUGART |      |      |   |        | Assistant Secretary   |
| REV. J. F. BENTON  |      |      |   |        | Assistant Secretary   |
| REV. J. M. WYSOR   | in a | 1.34 |   |        | Statistical Secretary |
|                    |      |      |   |        |                       |

Edited by J. A. BURROW, Secretary

# SESSIONS OF THE HOLSTON ANNUA