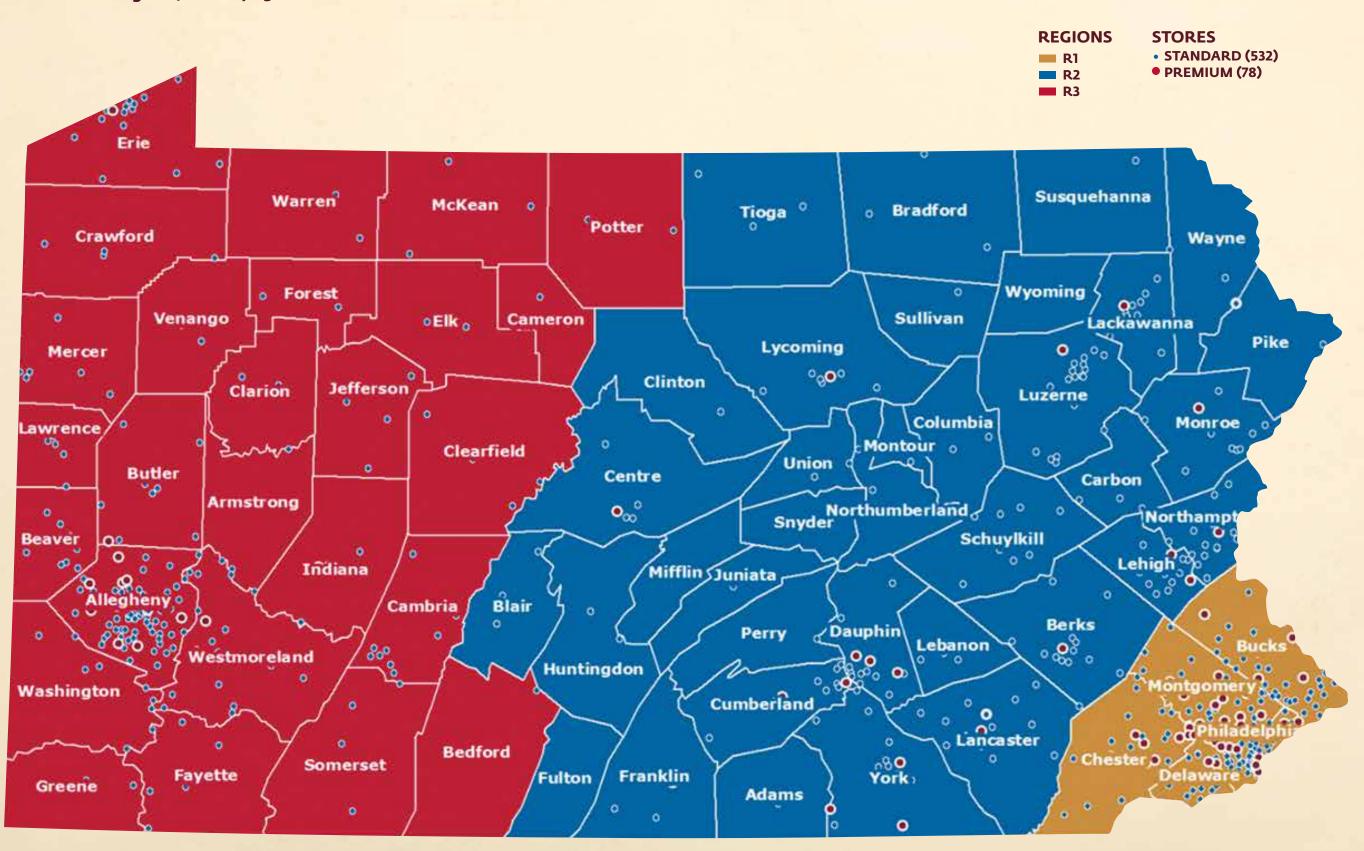

## **COUNTY AND STORE REPORTS**

Reports on counties and stores can identify where and what types of sales are taking place in different parts of Pennsylvania. Fine Wine & Good Spirits stores are divided into three regions and displayed in Map 1. Premium Collection stores are identified with a red dot and standard stores are identified with a blue dot<sup>5</sup>.

<sup>&</sup>lt;sup>5</sup>The maps are based on the number of stores that have recorded sales in the past retail year, a total of 610.

<sup>&</sup>lt;sup>6</sup> This map only contains regular listed spirit items and not luxury or SLO.