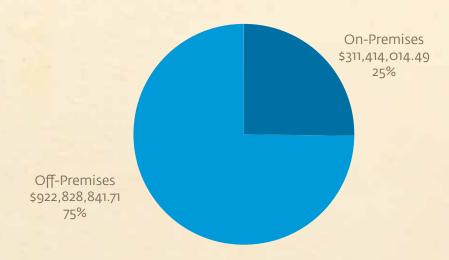

| 750 mL | 195,836    | 184,353    | -5.86%   |
|      |                                              |        |            |            |          |

### **SPIRITS DETAILS**

The Spirits Details section offers a deeper look at the department. Figure 5 and Figure 6 show the percentage of unit and dollar sales that are off-premises and on-premises sales<sup>12</sup>. The split for units is 77 percent off-premises and 23 percent on-premises<sup>13</sup>. The split is similar for dollars; however, there is more dollars spent, proportionally, on-premises.

Figure 5: On-Premises and Off-Premises Unit Sales, Spirits, RY 2014-15



Figure 6 illustrates nearly the same proportion for dollar sales in spirits.

Figure 6: On-Premises and Off-Premises Dollar Sales, Spirits, RY 2014-15



<sup>&</sup>lt;sup>12</sup> All data in this section, except for the price segments and top market category lists, contains SLO sales.

<sup>&</sup>lt;sup>13</sup> Off-premises sales are made to retail customers and the product is not consumed at the location purchased. On-premises sales are made to licensees, and the product is consumed in a restaurant, bar or other establishment.

# SPIRITS DETAILS

Figure 7 shows the number of spirits units sold by price segment during the retail year. The *Standard* (24,441,356) price segment sold the most units, followed by *Value* (21,236,711).

Figure 7: Spirits Unit Sales by Price Segment, RY 2014-15



Figure 8 shows the dollar sales by price segment. In contrast to the unit sales, the *Premium* (\$411,854,451.73) segment had the most dollar sal