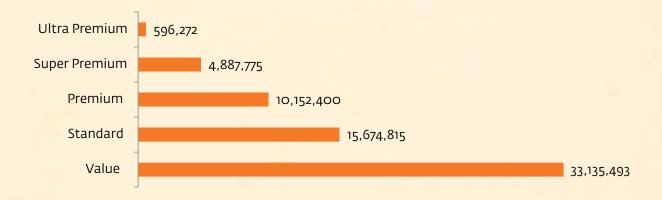

Wine, RY 2014-15



<sup>&</sup>lt;sup>14</sup> All data in this section, except for the prices segments and top market category lists, contains SLO sales.

# WINE DETAILS

Figure 11 and Figure 12 break out wine sales by *Imported* and *Domestic*. Dollar sales on wines are split 71 percent on domestic and 29 percent on imported. Similarly unit sales are at 74 percent on domestic and 26 percent on imported

Figure 11: Imported and Domestic Table Wine, by Dollar Sales, RY 2014-15



Figure 12: Imported and Domestic Table Wine, by Unit Sales, RY 2014-15



Figure 13 and Figure 14 are the wine sales by price segment. Figures 13 and 14 have the same order for price segments from greatest being *Value* to smallest being *Ultra-Premium*.

Figure 13: Wine Unit Sales by Price Segment, RY 2014-15



Figure 14: Wine Dollar Sales by Price Segment, RY 2014-15



In the last 11 days of 2014, 32.7 percent of all retail dollars spent on Champagne and sparkling wine were spent on December 31 (New Year's Eve). The proportion is similar for 2009 (35.1%), 2010 (33%), 2011 (29.4%), 2012 (36.1%) and 2013 (32.3%).

# WINE DETAILS

Tables 21, 22 and 23 are the top items from the top-wine marketing categories. Kendall-Jackson VR Chardonnay 750 mL (\$7,936,708.60), Woodbridge Chardonnay 1.5 L (\$5,526,884.45) and Barefoot Chardonnay 1.5 L (\$3,424,744.48) are the top items in US Chardonnay (Table 21). Sonoma-Cutrer Chardonnay Russian River Valley 750 mL (\$0.84) and La Crema Chardonnay 750 mL (\$0.76) sold at the highest average price per ounce.

Table 21: Top Marketing Category, U.S. Chardonnay

|