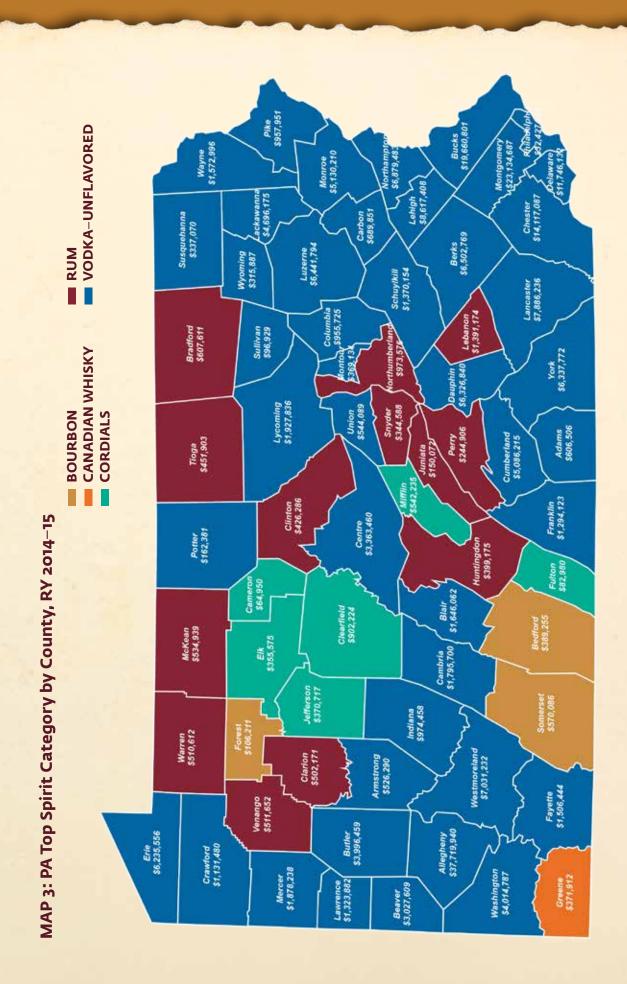

Map 2 shows the top-spirit category by county<sup>6</sup>. The majority of counties have the highest dollar sales in vodka. Rum is dominant on the northern border and in the central part of the state. Cordials are concentrated in the center and Bourbon and Canadian Whisky are found in rural western parts of the state.

<sup>&</sup>lt;sup>5</sup>The maps are based on the number of stores that have recorded sales in the past retail year, a total of 610.

<sup>&</sup>lt;sup>6</sup> This map only contains regular listed spirit items and not luxury or SLO.