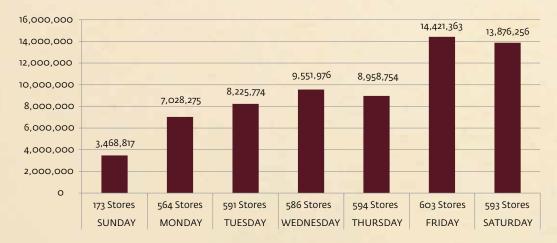

Figure 3: Transaction Count by Calendar Month

Figure 4 shows the transaction count by day of the week for RY 2014–15. Friday (14,421,363), Saturday (13,876,256) and Wednesday (9,551,976) had the highest number of transactions<sup>4</sup>. The number of transactions per store is highest on Friday, Saturday and Sunday.

Figure 4: Transaction Count by Day of the Week, RY 2014–15

<sup>&</sup>lt;sup>3</sup> Figure 3 includes all transactions such as retail, licensee and SLO. Figure 3 is based on calendar months.

Figure 3 includes all transactions such as retail, licensee and SLO. Figure 4 is based on the retail year. By law, not all stores are open for business on Sundays. Store count is the number of stores operational at the end of the retail year and not the number of stores with sales in the retail year.