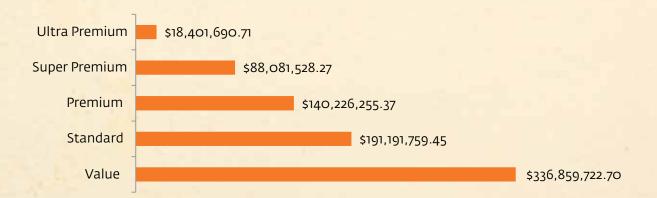

this section, except for the prices segments and top market category lists, contains SLO sales.

# WINE DETAILS

Figure 11 and Figure 12 break out wine sales by *Imported* and *Domestic*. Dollar sales on wines are split 71 percent on domestic and 29 percent on imported. Similarly unit sales are at 74 percent on domestic and 26 percent on imported

Figure 11: Imported and Domestic Table Wine, by Dollar Sales, RY 2014-15



Figure 12: Imported and Domestic Table Wine, by Unit Sales, RY 2014-15



Figure 13 and Figure 14 are the wine sales by price segment. Figures 13 and 14 have the same order for price segments from greatest being *Value* to smallest being *Ultra-Premium*.

Figure 13: Wine Unit Sales by Price Segment, RY 2014-15



Figure 14: Wine Dollar Sales by Price Segment, RY 2014-15



In the last 11 days of 2014, 32.7 percent of all retail dollars spent on Champagne and sparkling wine were spent on December 31 (New Year's Eve). The proportion is similar for 2009 (35.1%), 2010 (33%), 2011 (29.4%), 2012 (36.1%) and 2013 (32.3%).

# WINE DETAILS

Tables 21, 22 and 23 are the top items from the top-wine marketing categories. Kendall-Jackson VR Chardonnay 750 mL (\$7,936,708.60), Woodbridge Chardonnay 1.5 L (\$5,526,884.45) and Barefoot Chardonnay 1.5 L (\$3,424,744.48) are the top items in US Chardonnay (Table 21). Sonoma-Cutrer Chardonnay Russian River Valley 750 mL (\$0.84) and La Crema Chardonnay 750 mL (\$0.76) sold at the highest average price per ounce.

Table 21: Top Marketing Category, U.S. Chardonnay

| Rank | Product                                       | Size