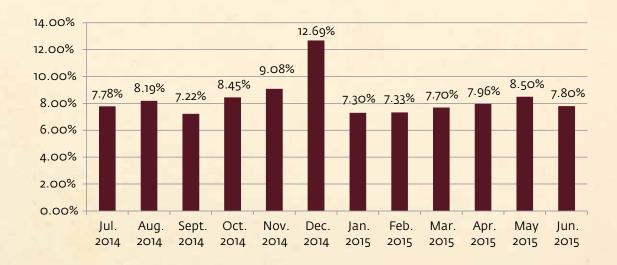

Figure 2 shows that December had the greatest share of sales with 12.69 percent. November (9.08%) and May (8.50%) were the next highest months by percentage of sales<sup>2</sup>. The top three months comprised 30.27 percent of sales.

Figure 2: Percent of Sales, Based on Calendar Month

The hour with the most dollar sales during the retail year is 10:00 AM on Saturday. This hour accounted for 8.84 percent of Saturday sales.

<sup>&</sup>lt;sup>2</sup>This figure includes SLO merchandise.