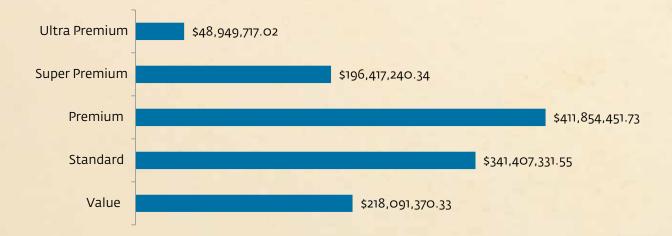

the price segments and top market category lists, contains SLO sales.

<sup>&</sup>lt;sup>13</sup> Off-premises sales are made to retail customers and the product is not consumed at the location purchased. On-premises sales are made to licensees, and the product is consumed in a restaurant, bar or other establishment.

# SPIRITS DETAILS

Figure 7 shows the number of spirits units sold by price segment during the retail year. The *Standard* (24,441,356) price segment sold the most units, followed by *Value* (21,236,711).

Figure 7: Spirits Unit Sales by Price Segment, RY 2014-15



Figure 8 shows the dollar sales by price segment. In contrast to the unit sales, the *Premium* (\$411,854,451.73) segment had the most dollar sales.

Figure 8: Spirits Dollar Sales by Price Segment, RY 2014-15



The top-spirits marketing category for the retail year was Vodka. Table 17 shows the top 10 items for the category. The average price for a 750 mL, on this list, is \$22.50. The items with the highest average price per ounce are Grey Goose Vodka 750 mL (\$1.16) and Ketel One Vodka 750 mL (\$1.00).

#### Table 17: Top Marketing Category, Vodka

| Rank | Product               | Size   | RY 2014-15<br>Unit Sales | RY 2014-15<br>Dollar Sales |
|------|-----------------------|--------|--------------------------|----------------------------|
|      | Grey Goose Vodka      | 750 mL | 466,049                  | \$13,734,473.43            |
| 2    | Absolut Vodka         | 750 mL | 615,430                  | \$11,040,823.97            |
| 3    | Absolut Vodka         | 1.75 L | 284,728