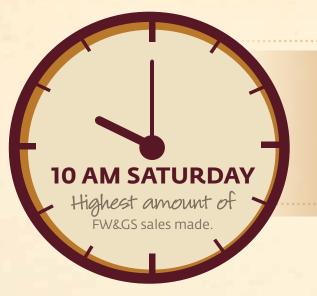

Figure 2: Percent of Sales, Based on Calendar Month

The hour with the most dollar sales during the retail year is 10:00 AM on Saturday. This hour accounted for 8.84 percent of Saturday sales.

<sup>&</sup>lt;sup>2</sup>This figure includes SLO merchandise.