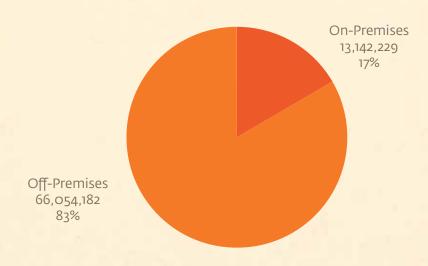

| 1.75 L    | 40,857     | \$1,570,845.72  |
| 8    | Evan Williams Honey Reserve Liqueur                 | 750 mL    | 80,817     | \$1,083,081.45  |
| 9    | Jack Daniel's Tennessee Honey Whiskey               | 1.75 L    | 22,983     | \$1,025,710.42  |
| 10   | Junior Johnson's Midnight Moon<br>Apple Pie Whiskey | 750 mL    | 18,969     | \$969,141.72    |
|      | , apple the vitholicy                               | / 50 1111 | 10,909     | 7505,141.72     |

The Wine Details section is a closer look at sales of wine. Figures 9 and 10 show the on-premises and off-premises, unit and dollar sales for wines<sup>14</sup>. Off-premises dollar sales are proportionately higher (86%) to off-premises unit sales (83%).

Figure 9: On-Premises and Off-Premises Unit Sales, Wine, RY 2014-15



Figure 10: On-Premises and Off-Premises Dollar Sales, Wine, RY 2014-15



<sup>&</sup>lt;sup>14</sup> All data in this section, except for the prices segments and top market category lists, contains SLO sales.

# WINE DETAILS

Figure 11 and Figure 12 break out wine sales by *Imported* and *Domestic*. Dollar sales on wines are split 71 percent on domestic and 29 percent on imported. Similarly unit sales are at 74 percent on domestic and 26 percent on imported

Figure 11: Imported and Domestic Table Wine, by Dollar Sales, RY 2014-15



Figure 12: Imported and Domestic Table Wine, by Unit Sales, RY 2014-15



Figure 13 and Figure 14 are the wine sales by price segment. Figures 13 and 14 have the same order for price segments from greatest being *Value* to smallest being *Ultra-Premium*.

Fi