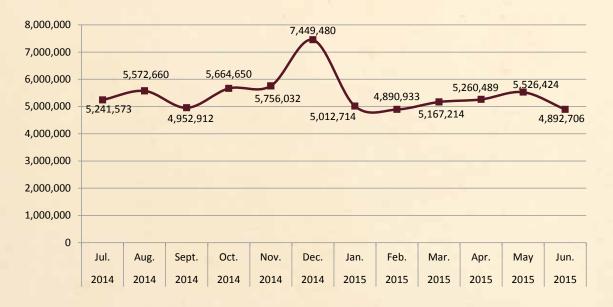

Figure 2 shows that December had the greatest share of sales with 12.69 percent. November (9.08%) and May (8.50%) were the next highest months by percentage of sales<sup>2</sup>. The top three months comprised 30.27 percent of sales.

Figure 2: Percent of Sales, Based on Calendar Month

The hour with the most dollar sales during the retail year is 10:00 AM on Saturday. This hour accounted for 8.84 percent of Saturday sales.

<sup>&</sup>lt;sup>2</sup>This figure includes SLO merchandise.

# RETAIL YEAR SALES AND SHARES

Transaction counts peak in the month of December with 7,449,480 (Figure 3). November (5,756,032) and October (5,664,650) have the next highest transaction counts<sup>3</sup>.