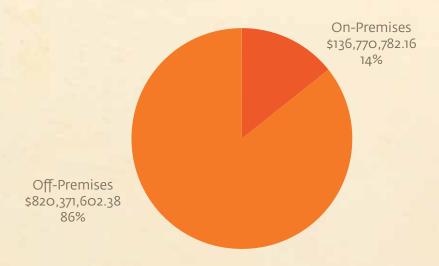

oney Reserve Liqueur                 | 750 mL    | 80,817     | \$1,083,081.45  |
| 9    | Jack Daniel's Tennessee Honey Whiskey               | 1.75 L    | 22,983     | \$1,025,710.42  |
| 10   | Junior Johnson's Midnight Moon<br>Apple Pie Whiskey | 750 mL    | 18,969     | \$969,141.72    |
|      | , apple the vitholicy                               | / 50 1111 | 10,909     | 7505,141.72     |

The Wine Details section is a closer look at sales of wine. Figures 9 and 10 show the on-premises and off-premises, unit and dollar sales for wines<sup>14</sup>. Off-premises dollar sales are proportionately higher (86%) to off-premises unit sales (83%).

Figure 9: On-Premises and Off-Premises Unit Sales, Wine, RY 2014-15



Figure 10: On-Premises and Off-Premises Dollar Sales, Wine, RY 2014-15



<sup>&</sup>lt;sup>14</sup> All data in this section, except for the prices segments and top market category lists, contains SLO sales.

# WINE DETAILS

Figure 11 and Figure 12 break out wine sales by *Imported* and *Domestic*. Dollar sales on wines are split 71 percent on domestic and 29 percent on imported. Similarly unit sales are at 74 percent on domestic and 26 percent on imported

Figure 11: Imported and Domestic Table Wine, by Dollar Sales, RY 2014-15



Figure 12: Imported and Domestic Table Wine, by Unit Sales, RY 2014-15



Figure 13 and Figure 14 are the wine sales by price segment. Figures 13 and 14 have the same order for price segments from greatest being *Value* to smallest being *Ultra-Premium*.

Figure 13: Wine Unit Sales by Price Segment, RY 2014-15



Figure 14: Wine D