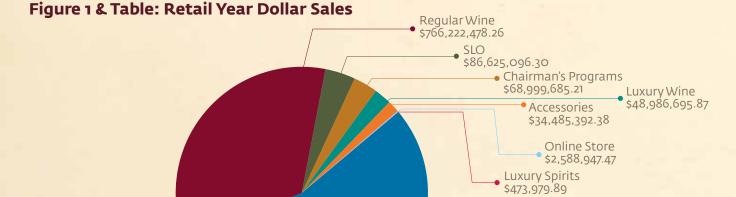

# RETAIL YEAR SALES AND SHARES

The overall performance of Fine Wine & Good Spirits stores can be gauged by sales and shares of sales compared with other years, types of items and the timing of sales. Figure 1 contains the sales by department for the past five retail years¹. This includes regular, luxury, Chairman's Programs such as Chairman's Selection® and Chairman's Advantage®, SLO and accessories. Dollar sales have increased by 4.47% over the past retail year. For the past five years the compound annual growth rate (CAGR) is 4.49%.

Regular Spirits \$1,217,942,652.67

| Department Detail   | RY 2010-11         | RY 2011–12         | RY 2012-13         | RY 2013-14         | RY 2014-15         |
|---------------------|--------------------|--------------------|--------------------|--------------------|--------------------|
| Regular Spirits     | \$1,044,856,922.91 | \$1,118,817,821.83 | \$1,141,355,088.83 | \$1,169,962,530.32 | \$1,217,942,652.67 |
| RegularWine         | \$650,469,221.64   | \$683,873,846.18   | \$722,657,029.23   | \$739,500,118.73   | \$766,222,478.26   |
| SLO                 | \$81,262,026.91    | \$76,542,547.80    | \$73,507,070.32    | \$79,672,745.12    | \$86,625,096.30    |
| Chairman's Programs | \$49,678,619.78    | \$59,391,478.74    | \$59,709,194.15    | \$63,091,660.83    | \$68,999,685.21    |
| Luxury Wine         | \$31,475,277.36    | \$34,105,840.89    | \$37,290,477.82    | \$44,433,112.18    | \$48,986,695.87    |
| Accessories         | \$7,854,499.59     | \$22,560,413.75    | \$28,977,817.08    | \$31,942,901.31    | \$34,485,392.38    |
| Online Store        | \$1,900,526.57     | \$2,375,649.07     | \$2,405,297.97     | \$2,187,634.93     | \$2,588,947.47     |
| Luxury Spirits      | \$19,064.64        | \$69,268.79        | \$133,275.95       | \$217,574.59       | \$473,979.89       |
| TOTAL               | \$1,867,516,159.40 | \$1,997,736,867.05 | \$2,066,035,251.35 | \$2,131,008,278.01 | \$2,226,324,928.05 |
|                     |                    |                    |                    |                    |                    |