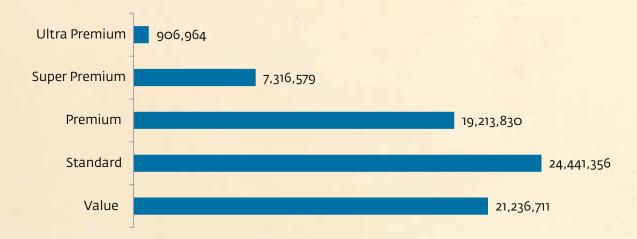

e 6 illustrates nearly the same proportion for dollar sales in spirits.

Figure 6: On-Premises and Off-Premises Dollar Sales, Spirits, RY 2014-15



<sup>&</sup>lt;sup>12</sup> All data in this section, except for the price segments and top market category lists, contains SLO sales.

<sup>&</sup>lt;sup>13</sup> Off-premises sales are made to retail customers and the product is not consumed at the location purchased. On-premises sales are made to licensees, and the product is consumed in a restaurant, bar or other establishment.

# SPIRITS DETAILS

Figure 7 shows the number of spirits units sold by price segment during the retail year. The *Standard* (24,441,356) price segment sold the most units, followed by *Value* (21,236,711).

Figure 7: Spirits Unit Sales by Price Segment, RY 2014-15



Figure 8 shows the dollar sales by price segment. In contrast to the unit sales, the *Premium* (\$411,854,451.73) segment had the most dollar sales.

Figure 8: Spirits Dollar Sales by Price Segment, RY 2014-15



The top-spirits marketing category for the retail year was Vodka. Table 17 shows the top 10 items for the category. The average price for a 750 mL, on this list, is \$22.50. The items with the highest average price per ounce are Grey Goose Vodka 750 mL (\$1.16) and Ketel One Vodka 750 mL (\$1.00).

#### Table 17: Top Marketing Category, Vodka

| Rank | Product               | Size   | RY 2014-15<br>Unit Sales | RY 2014-15<br>Dollar Sales |
|------|-----------------------|--------|--------------------------|----------------------------|
|      | Grey Goose Vodka      | 750 mL | 4