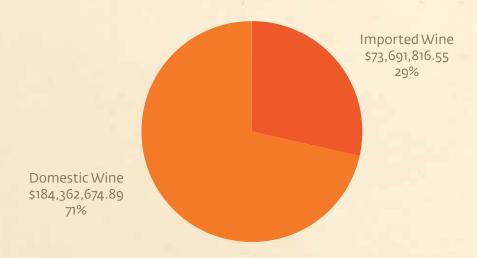

es 9 and 10 show the on-premises and off-premises, unit and dollar sales for wines<sup>14</sup>. Off-premises dollar sales are proportionately higher (86%) to off-premises unit sales (83%).

Figure 9: On-Premises and Off-Premises Unit Sales, Wine, RY 2014-15



Figure 10: On-Premises and Off-Premises Dollar Sales, Wine, RY 2014-15



<sup>&</sup>lt;sup>14</sup> All data in this section, except for the prices segments and top market category lists, contains SLO sales.

# WINE DETAILS

Figure 11 and Figure 12 break out wine sales by *Imported* and *Domestic*. Dollar sales on wines are split 71 percent on domestic and 29 percent on imported. Similarly unit sales are at 74 percent on domestic and 26 percent on imported

Figure 11: Imported and Domestic Table Wine, by Dollar Sales, RY 2014-15



Figure 12: Imported and Domestic Table Wine, by Unit Sales, RY 2014-15



Figure 13 and Figure 14 are the wine sales by price segment. Figures 13 and 14 have the same order for price segments from greatest being *Value* to smallest being *Ultra-Premium*.

Figure 13: Wine Unit Sales by Price Segment, RY 2014-15



Figure 14: Wine Dollar Sales by Price Segment, RY 2014-15



In the last 11 days of 2014, 32.7 percent of all retail dollars spent on Champagne and sparkling wine were spent on December 31 (New Year's Eve). The proportion is similar for 2009 (35.1%), 2010 (33%), 2011 (29.4%), 2012 (36.1%) and 2013 (32.3%).

# WINE DETAILS

Tables 21, 22 and 23 are the top items from the top-wine marketing categories. Kendall-Jackson VR Chardonnay 750 mL (\$7,936,708.60), Woodbridge Chardonnay 1.