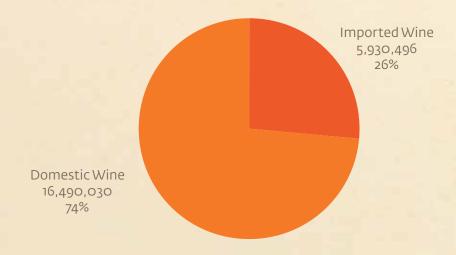

Spirits comprise roughly 58 percent of dollar sales (Table 1).

Table 1: Wine and Spirits, Dollar Sales

| <b>Retail Year</b> | Wine          | Spirits         | Wine % Share | Spirits % Share |
|--------------------|---------------|-----------------|--------------|-----------------|
| 2010-11            | \$732,910,632 | \$1,045,023,812 | 41.22%       | 58.78%          |
| 2011–12            | \$778,861,731 | \$1,119,305,082 | 41.03%       | 58.97%          |
| 2012-13            | \$821,150,332 | \$1,142,015,032 | 41.83%       | 58.17%          |
| 2013-14            | \$847,989,929 | \$1,171,032,114 | 42.00%       | 58.00%          |
| 2014-15            | \$885,136,924 | \$1,219,624,684 | 42.05%       | 57.95%          |