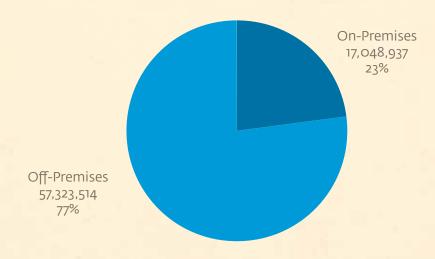

| -3.18%   |
| 9    | Absolut Vodka                                | 750 mL | 201,453    | 196,190    | -2.61%   |
| 10   | Jägermeister Liqueur                         | 750 mL | 195,836    | 184,353    | -5.86%   |
|      |                                              |        |            |            |          |

### **SPIRITS DETAILS**

The Spirits Details section offers a deeper look at the department. Figure 5 and Figure 6 show the percentage of unit and dollar sales that are off-premises and on-premises sales<sup>12</sup>. The split for units is 77 percent off-premises and 23 percent on-premises<sup>13</sup>. The split is similar for dollars; however, there is more dollars spent, proportionally, on-premises.

Figure 5: On-Premises and Off-Premises Unit Sales, Spirits, RY 2014-15



Figure 6 illustrates nearly the same proportion for dollar sales in spirits.

Figure 6: On-Premises and Off-Premises Dollar Sales, Spirits, RY 2014-15



<sup>&</sup>lt;sup>12</sup> All data in this section, except for the price segments and top market category lists, contains SLO sales.

<sup>&</sup>lt;sup>13</sup> Off-premises sales are made to retail customers and the product is not consumed at the location purchased. On-premises sales are made to licensees, and the product is consumed in a restaurant, bar or other establishment.

# SPIRITS DETAILS

Figure 7 shows the number of spirits units sold by price segment during the retail year. The *Standard* (24,441,356) price segment sold the most units, followed by *Value* (21,236,711).

Figure 7: Spirits Unit Sales by Price Segment, RY 20