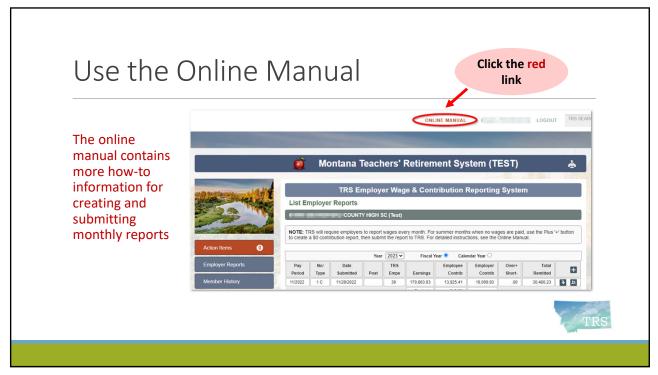

---|---------------------------------------|---|
| 101                       | K-12 SCHOOLS                          |   |
| Report Type               | Contribution                          |   |
| Pay Period - Report<br>No | 05/2019 - 1                           |   |
| Balance Forward           | -47.12                                | _ |
| Amount Due This<br>Report | 94,099.89                             |   |
| Total Balance Due         | 94,052.77                             |   |
| Amount Remitted           | ACH V ACH Pull Date: When Submitted V |   |
| Dote Note                 |                                       | 1 |
|                           | Save Delete                           |   |

completely delete a report and start over (if report has not been submitted yet)











| TR                   | S Employer Wag                                                          | e & Contribution Report                              | ting System                |                    |   | TIP: Erase your Employer ID                  |
|----------------------|-------------------------------------------------------------------------|------------------------------------------------------|----------------------------|--------------------|---|----------------------------------------------|
| Member Lookup        |                                                                         |                                                      |                            |                    | 2 | to search <u>all</u> of TRS                  |
| Q SSN                | La