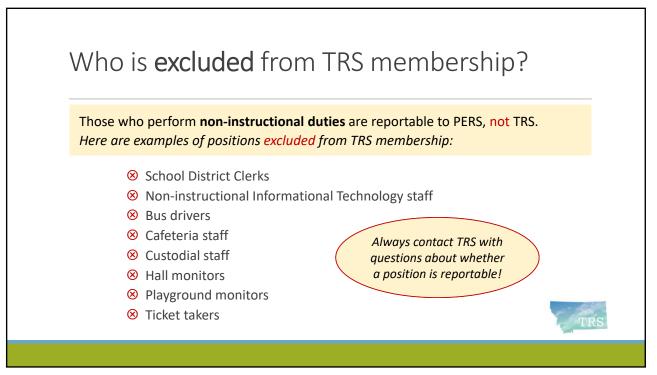

#### Who is **required** to be a TRS member? Teachers, Principals, Superintendents ✓ Dean of Students In other words: Anyone providing educational or instructional Speech-language Therapists services ✓ School Psychologists, School Nurses, Determined by *duties*, not by **Guidance Counselors** position title See TRS Fact Sheet, Which Librarians Positions are Reportable to TRS? Coaches, Athletic Directors (trs.mt.gov) PE instructors If in doubt, contact TRS ✓ Study hall monitors Substitute teachers and part-time paraprofessionals (if eligibility requirement is met...)