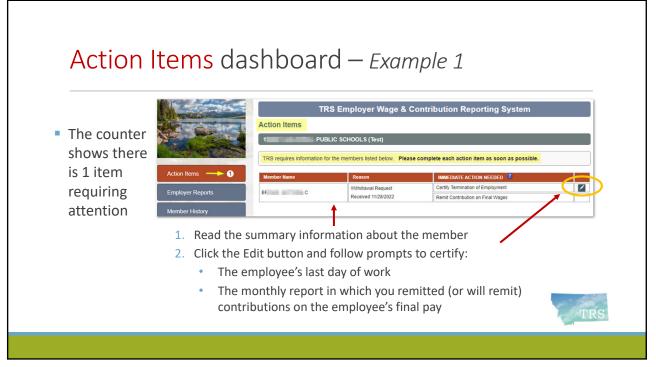

| TRS Employer Wage & Contribution Reporting System                                                                                                                                                                                                                                                                                                                                                                                                                                                                                                                                                                                                                                                            |                                                                                                                                                  |
|--------------------------------------------------------------------------------------------------------------------------------------------------------------------------------------------------------------------------------------------------------------------------------------------------------------------------------------------------------------------------------------------------------------------------------------------------------------------------------------------------------------------------------------------------------------------------------------------------------------------------------------------------------------------------------------------------------------|--------------------------------------------------------------------------------------------------------------------------------------------------|
| Action Items                                                                                                                                                                                                                                                                                                                                                                                                                                                                                                                                                                                                                                                                                                 | Accuracy is                                                                                                                                      |
| 401 I K-12 SCHOOLS (Test)                                                                                                                                                                                                                                                                                                                                                                                                                                                                                                                                                                                                                                                                                    | important – Do                                                                                                                                   |
| Certification of Termination of Employment                                                                                                                                                                                                                                                                                                                                                                                                                                                                                                                                                                                                                                                                   | not guess                                                                                                                                        |
| Member: XXX-XX-9560                                                                                                                                                                                                                                                                                                                                                                                                                                                                                                                                                                                                                                                                                          | inor guess                                                                                                                                       |
| This member has applied to withdraw from TRS membership and receive a refund of their member contributions. Pursuant to TRS law, a withdrawal application is only valid if the member has already terminated employment in all TRS-reportable positions or will do so within 30 days of submitting the application, and there is no agreement or expectation that the member will return to TRS-reportable employment.  • Al is not permanently terminating employment. • Al is not permanently terminate employment and there is no agreement or expectation to return to work with us. What was (or will be) Al is last day of work?  Have you already remitted contributions to TRS on AE is final wages? | <ul> <li>TRS may void<br/>the employee's<br/>withdrawal<br/>application after<br/>60 days if the<br/>action item is<br/>not completed</li> </ul> |
| <ul> <li>Yes, they were remitted in the TRS report for:</li> <li>No, they will be in the TRS report for:</li> <li>Cancel</li> <li>Continue</li> <li>Continue</li> </ul>                                                                                                                                                                                                                                                                                                                                                                                                                                                                                                                                      |                                                                                                                                                  |