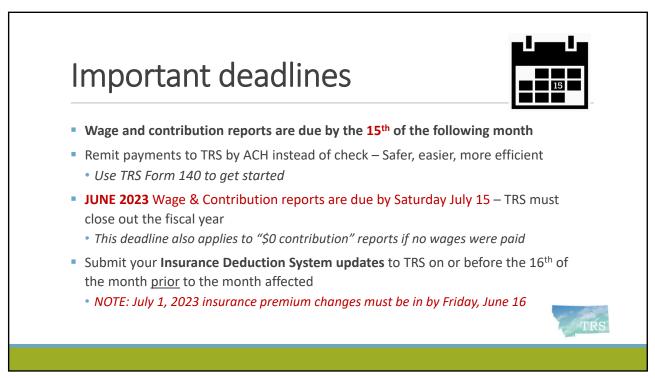

|
|                                      | Address                                                     | This will notify TRS that the                                               |
| Address                              | 121                                                         | <ul> <li>This will notify TRS that the<br/>employee is an active</li> </ul> |
| City, State, Zip                     | i, MT 594                                                   | member again                                                                |
|                                      | Contact                                                     | inember again                                                               |



















### Insurance Deduction Reporting System tips and deadlines

- TRS retirees who remain covered on your group health insurance may have their premiums deducted from their monthly TRS benefit
  - To sign up, the employer and retiree must sign and submit TRS Form 117, *Authorization for Deduction of Health Insurance*
- The Online Administrator or authorized "additional user" logs into the TRS Insurance Deduction Reporting System to record the amount of each participating retiree's monthly insurance premium

Popular Links

Member Login

Employer Login:

nsurance Deductions

- <u>When premium amounts change</u>: Update by the **16**<sup>th</sup> of the month to have the new amounts deducted from TRS benefits paid at the end of that month
- Use the system's Online Manual for guidan