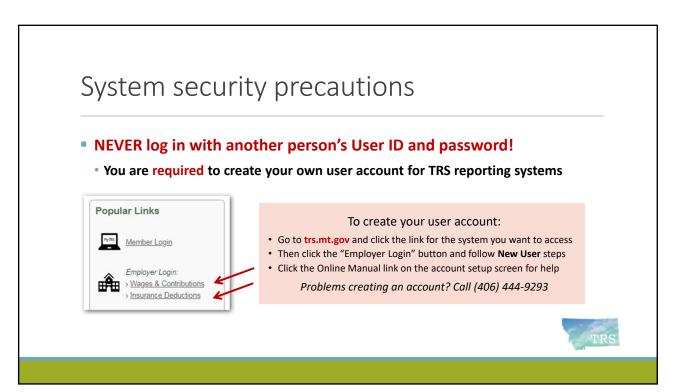

Popular Links

Member Login

Employer Login:

nsurance Deductions

- <u>When premium amounts change</u>: Update by the **16**<sup>th</sup> of the month to have the new amounts deducted from TRS benefits paid at the end of that month
- Use the system's Online Manual for guidance