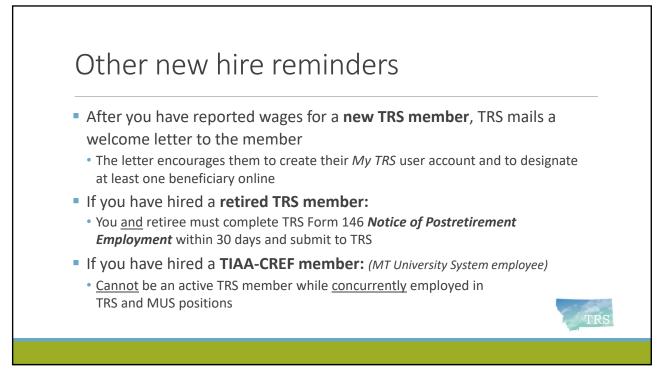

# If you find the employee in the TRS system, check their Member Status

| Employer(s) within<br>last 12 months | Add New Member to<br>11 I K-12 SCHOOLS<br>11 PUBLIC SCHOOLS | Do not click the "Add New<br>Member to TRS" button –                        |
|--------------------------------------|-------------------------------------------------------------|-----------------------------------------------------------------------------|
| Member Status<br>Tier                | Terminated - Non-Vested                                     | They already exist as a                                                     |
| Work Status                          | Full Time                                                   | member                                                                      |
| Birth Date                           | 06/01/                                                      | Instead, just report their                                                  |
| Gender                               | Female                                                      | wages                                                                       |
| Date Hired                           | 08/01/2005                                                  | wages                                                                       |
|                                      | Address                                                     | This will notify TRS that the                                               |
| Address                              | 121                                                         | <ul> <li>This will notify TRS that the<br/>employee is an active</li> </ul> |
| City, State, Zip                     | i, MT 594                                                   | member again                                                                |
|                                      | Contact                                                     | inember again                                                               |

### Insurance Deduction Reporting System tips and deadlines

- TRS retirees who remain covered on your group health insurance may have their premiums deducted from their monthly TRS benefit
  - To sign up, the employer and retiree must sign and submit TRS Form 117, *Authorization for Deduction of Health Insurance*
- The Online Administrator or authorized "additional user" logs into the TRS Insurance Deduction Reporting System to record the amount of each participating retiree's monthly insurance premium