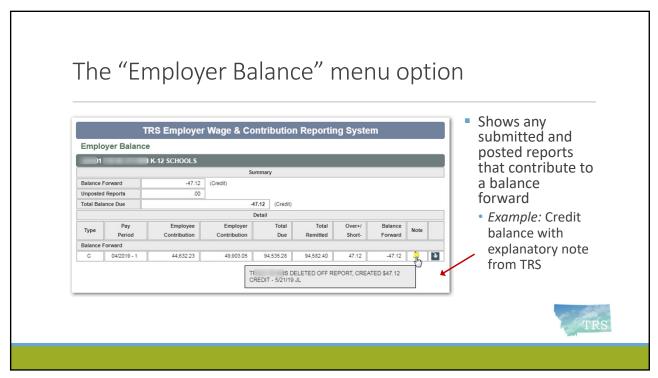

- The gray fields show the balance forward (if any) and the balance due
- You may change the Amount Remitted field to match
- Enter a note about the change, if you like
- Click Save... THEN
- Submit your report

| Edit Report He            | ader                                  | t |
|---------------------------|---------------------------------------|---|
| 101                       | K-12 SCHOOLS                          |   |
| Report Type               | Contribution                          |   |
| Pay Period - Report<br>No | 05/2019 - 1                           |   |
| Balance Forward           | -47.12                                | _ |
| Amount Due This<br>Report | 94,099.89                             |   |
| Total Balance Due         | 94,052.77                             |   |
| Amount Remitted           | ACH V ACH Pull Date: When Submitted V |   |
| Dote Note                 |                                       | 1 |
|                           | Save Delete                           |   |