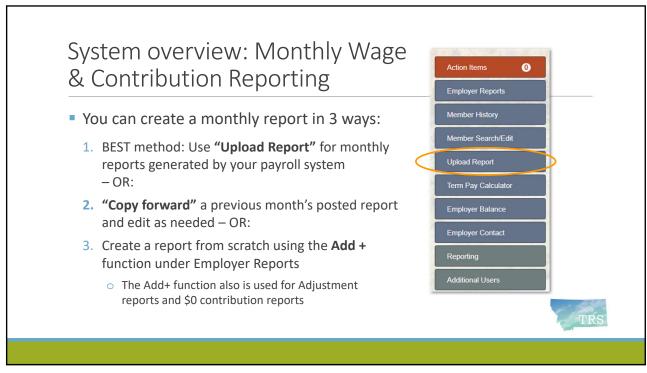

he TRS report for:</li> <li>No, they will be in the TRS report for:</li> <li>Cancel</li> <li>Continue</li> <li>Continue</li> </ul>                                                                                                                                                                                                                                                                                                                                                                                                                                                                                                                                      |                                                                                                                                                  |











- The specific error for the selected member is displayed at bottom of *Edit Member Detail*
  - Make corrections
     TIP: See the Online Manual for a list of common errors and warnings, or call TRS

 After correcting errors, click the Run Report button again to validate your changes

| 01                  | K-12 SCHOOLS<br>Pay Period: 05/2019 - 1             | Type: C Posted: No             |             |
|---------------------|-----------------------------------------------------|--------------------------------|-------------|
| Member SSN          | Pay Period. 05/2019 - 1                             | Type. C Posted. No             |             |
|                     |                                                     |                                |             |
| Memb