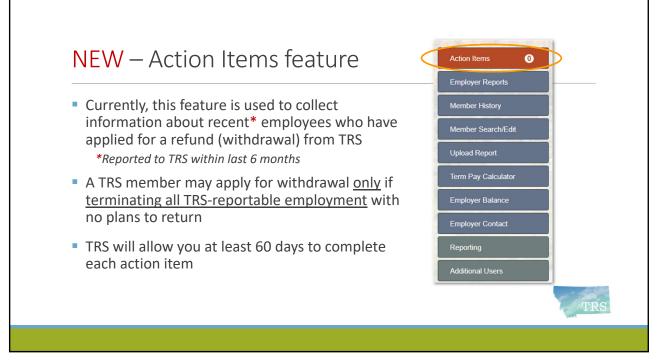

#### Who is **required** to be a TRS member? Teachers, Principals, Superintendents ✓ Dean of Students In other words: Anyone providing educational or instructional Speech-language Therapists services ✓ School Psychologists, School Nurses, Determined by *duties*, not by **Guidance Counselors** position title See TRS Fact Sheet, Which Librarians Positions are Reportable to TRS? Coaches, Athletic Directors (trs.mt.gov) PE instructors If in doubt, contact TRS ✓ Study hall monitors Substitute teachers and part-time paraprofessionals (if eligibility requirement is met...)