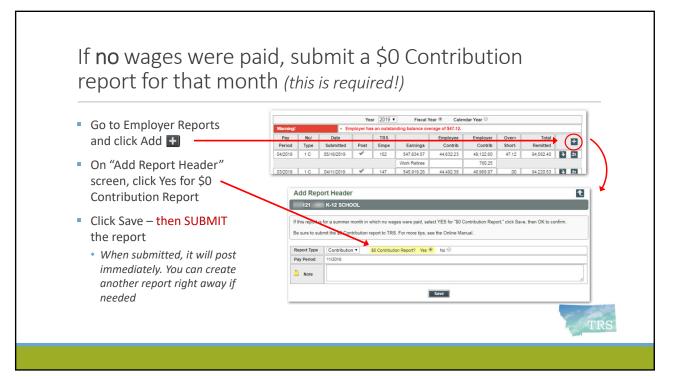

-----|---------------------------------------|---|
| 101                       | K-12 SCHOOLS                          |   |
| Report Type               | Contribution                          |   |
| Pay Period - Report<br>No | 05/2019 - 1                           |   |
| Balance Forward           | -47.12                                | _ |
| Amount Due This<br>Report | 94,099.89                             |   |
| Total Balance Due         | 94,052.77                             |   |
| Amount Remitted           | ACH V ACH Pull Date: When Submitted V |   |
| Dote Note                 |                                       | 1 |
|                           | Save Delete                           |   |

completely delete a report and start over (if report has not been submitted yet)











| TR                   | S Employer Wag                                                          | e & Contribution Report                              | ting System                |                    |   | TIP: Erase your Employer ID                  |
|----------------------|-------------------------------------------------------------------------|------------------------------------------------------|----------------------------|--------------------|---|----------------------------------------------|
| Member Lookup        |                                                                         |                                                      |                            |                    | 2 | to search <u>all</u> of TRS                  |
| Q SSN                |