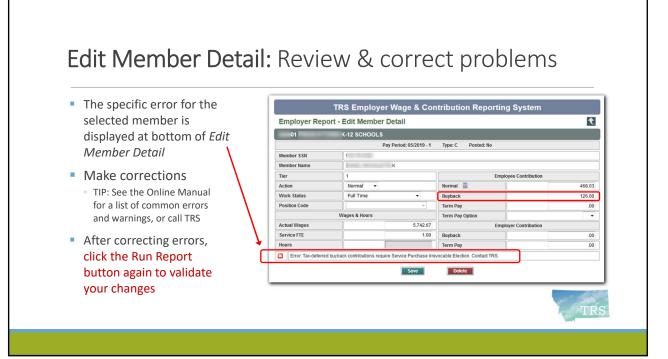

- The specific error for the selected member is displayed at bottom of *Edit Member Detail*
  - Make corrections
     TIP: See the Online Manual for a list of common errors and warnings, or call TRS

 After correcting errors, click the Run Report button again to validate your changes

| 01                  | K-12 SCHOOLS<br>Pay Period: 05/2019 - 1             | Type: C Posted: No             |             |
|---------------------|-----------------------------------------------------|--------------------------------|-------------|
| Member SSN          | Pay Period. 05/2019 - 1                             | Type. C Posted. No             |             |
|                     |                                                     |                                |             |
| Member Name         | к                                                   |                                |             |
| lier                | 1                                                   | Employee C                     | ontribution |
| Action              | Normal 👻                                            | Normal 🗐                       | 468.03      |
| Vork Status         | Full Time 👻                                         | Buyback                        | 126.00      |
| Position Code       |                                                     | Term Pay                       | .00         |
|                     | Wages & Hours                                       | Term Pay Option                | •           |
| Actual Wages        | 5,742.67                                            | Employer Co                    | ontribution |
| Service FTE         | 1.00                                                | Buyback                        | .00         |
| lours               |                                                     | Term Pay                       | .00         |
| Error: Tax-deferred | buyback contributions require Service Purchase Irre | vocable Election. Contact TRS. |             |
|                     |                                                     |                                |             |