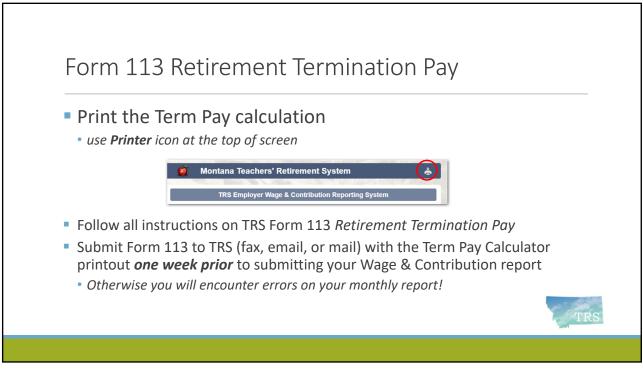

### Page 2 of Term Pay Calculator

- Shows the contributions due for Option 1
  - This employee owes an <u>additional</u> out-of-pocket amount to TRS to fund the lifetime increase in benefits
  - Employee must write a personal check to TRS for the difference
  - Cannot change their mind the choice they made on the TPIEF is irrevocable