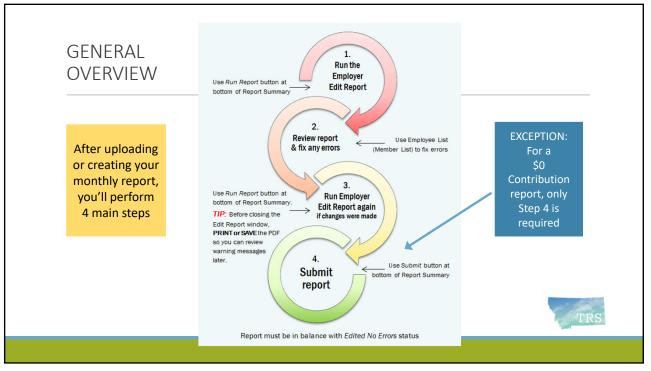

completely delete a report and start over (if report has not been submitted yet)

| TR                   | S Employer Wag                                                          | e & Contribution Report                              | ting System                |                    |   | TIP: Erase your Employer ID                  |
|----------------------|-------------------------------------------------------------------------|------------------------------------------------------|----------------------------|--------------------|---|----------------------------------------------|
| Member Lookup        |                                                                         |                                                      |                            |                    | 2 | to search <u>all</u> of TRS                  |
| Q SSN                | Last Name                                                               | First Name Emp                                       | loyer                      | Search Clear       |   | Manua a settle as stale as suc               |
| Q 35M                | Last Name                                                               |                                                      | loyer the L                | Clear              |   | Many possible matches are                    |
|                      |                                                                         |                                                      |                            |                    | _ | listed:                                      |
|                      |                                                                         |                                                      |                            |                    |   |                                              |
| Name                 | SSN                                                                     | Туре                                                 | Employer                   | Last Reported      |   | <ul> <li>Type column shows status</li> </ul> |
| STAI                 | XXX-XX-1608                                                             | Member, Terminated - Non-Vested                      | 560261                     |                    | 0 | Common statuses are                          |
|                      | 1001101 8881                                                            | Member, Non-Member                                   | 615106                     |                    | 0 | common statuses are                          |
| STAI                 | XXX-XX-8851                                                             |                                                      |                            |                    |   |                                              |
|                      | XXX-XX-8851<br>XXX-XX-4382                                              | Membe, Active                                        | 141151                     | 05/2018            |   | Active, Retired,                             |
|                      |                                                                         | Membe, Active                                        | 141151                     | 05/2018            |   | , ,                                          |
| STAI<br>STAI<br>STAI | XXX-XX-4382                                                             |                                                      |                            |                    |   | Terminated, Rehired,                         |
| STAI<br>STAI         | XXX-XX-4382<br>XXX-XX-4382                                              | Membe , Active                                       | 141151                     | 05/2018            |   |                                              |
| STAI<br>STAI<br>STAI | XXX-XX-4382<br>XXX-XX-4382<br>XXX-XX-4382                               | Membe Active<br>Membe Active                         | 141151<br>499981           | 05/2018            | 0 | Terminated, Rehired,<br>"Non-member"(i.e.,   |
| STAI<br>STAI<br>STAI | XXX-XX-4382<br>XXX-XX-4382<br>XXX-XX-4382<br>XXX-XX-4382<br>XXX-XX-1502 | Membe Active Membe Active Membe Active Membe Retired | 141151<br>499981<br>250011 | 05/2018<br>05/2019 | 0 | Terminated, Rehired,                         |

# If you find the employee in the TRS system, check their Member Status

| Employer(s) within<br>last 12 months | Add New Member to<br>11 I K-12 SCHOOLS<br>11 PUBLIC SCHOOLS | Do not click the "Add New<br>Member to TRS" button –                        |
|--------------------------------------|-------------------------------------------------------------|-----------------------------------------------------------------------------|
| Member Status<br>Tier                | Terminated - Non-Vested                                     | They already exist as a                                                     |
| Work Status                          | Full Time                                                   | member                                                                      |
| Birth Date                           | 06/01/                                                      | Instead, just report their                                                  |
| Gender                               | Female                                                      | wages                                                                       |
| Date Hired                           | 08/01/2005                                                  | wages                                                                       |
|                                      | Address                                                     | This will notify TRS that the                                               |
| Address                              | 121                                                         | <ul> <li>This will notify TRS that the<br/>employee is an active</li> </ul> |
| City, State, Zip                     | i, MT 594                                                   | member again                                                                |
|                                      | Contact                                                     | inember again                                                               |