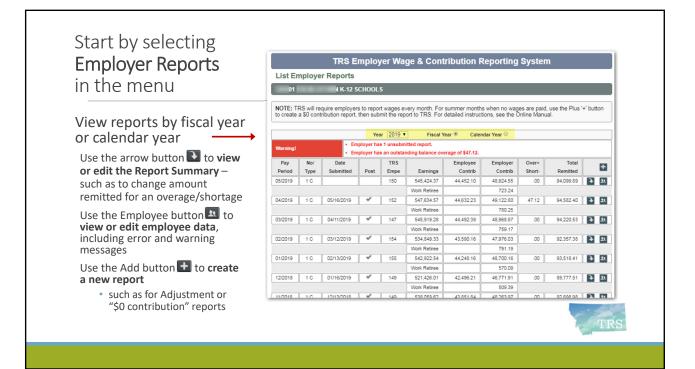

- The gray fields show the balance forward (if any) and the balance due
- You may change the Amount Remitted field to match
- Enter a note about the change, if you like
- Click Save... THEN
- Submit your report

| Edit Report He            | ader                                  | t |
|---------------------------|---------------------------------------|---|
| 101                       | K-12 SCHOOLS                          |   |
| Report Type               | Contribution                          |   |
| Pay Period - Report<br>No | 05/2019 - 1                           |   |
| Balance Forward           | -47.12                                | _ |
| Amount Due This<br>Report | 94,099.89                             |   |
| Total Balance Due         | 94,052.77                             |   |
| Amount Remitted           | ACH V ACH Pull Date: When Submitted V |   |
| Dote Note                 |                                       | 1 |
|                           | Save Delete                           |   |