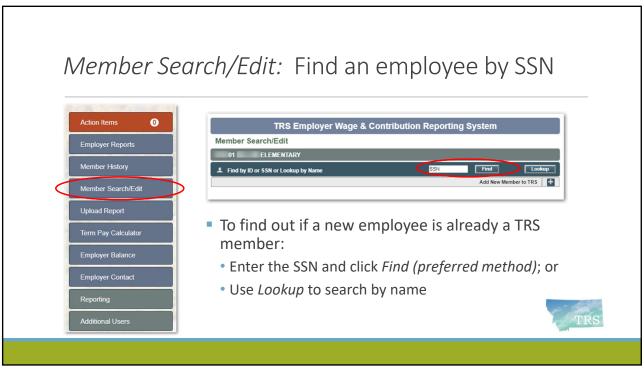

# If you find the employee in the TRS system, check their Member Status

| Employer(s) within<br>last 12 months | Add New Member to<br>11 I K-12 SCHOOLS<br>11 PUBLIC SCHOOLS | Do not click the "Add New<br>Member to TRS" button –                        |
|--------------------------------------|-------------------------------------------------------------|-----------------------------------------------------------------------------|
| Member Status<br>Tier                | Terminated - Non-Vested                                     | They already exist as a                                                     |
| Work Status                          | Full Time                                                   | member                                                                      |
| Birth Date                           | 06/01/                                                      | Instead, just report their                                                  |
| Gender                               | Female                                                      | wages                                                                       |
| Date Hired                           | 08/01/2005                                                  | wages                                                                       |
|                                      | Address                                                     | This will notify TRS that the                                               |
| Address                              | 121                                                         | <ul> <li>This will notify TRS that the<br/>employee is an active</li> </ul> |
| City, State, Zip                     | i, MT 594                                                   | member again                                                                |
|                                      | Contact                                                     | inember again                                                               |