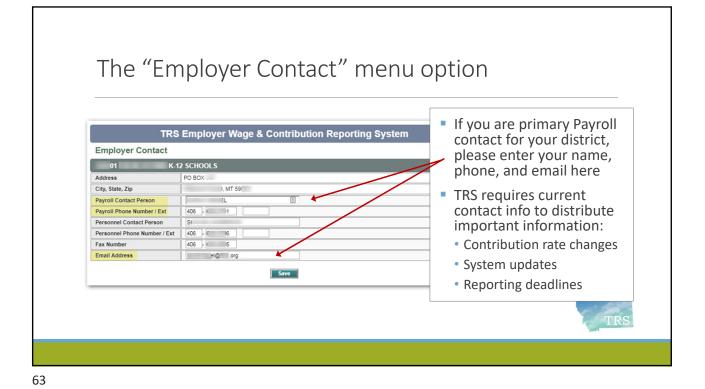

### Insurance Deduction Reporting System tips and deadlines

- TRS retirees who remain covered on your group health insurance may have their premiums deducted from their monthly TRS benefit
  - To sign up, the employer and retiree must sign and submit TRS Form 117, *Authorization for Deduction of Health Insurance*
- The Online Administrator or authorized "additional user" logs into the TRS Insurance Deduction Reporting System to record the amount of each participating retiree's monthly insurance premium

Popular Links

Member Login

Employer Login:

nsurance Deductions

- <u>When premium amounts change</u>: Update by the **16**<sup>th</sup> of the month to have the new amounts deducted from TRS benefits paid at the end of that month
- Use the system's Online Manual for guidance