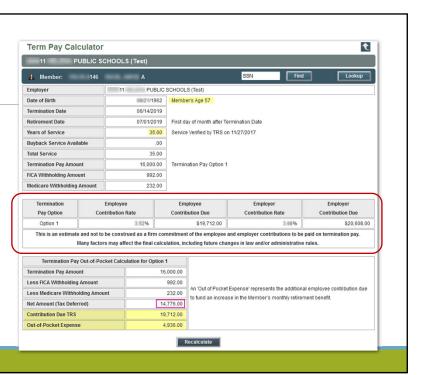

#### Example:

TRS has a signed **TPIEF** on file with TRS and they elected Termination Pay <u>Option 1</u>

- Enter the Termination Date
- Enter the Retirement Date
- Enter the Term Pay Amount
- Click the FICA and Medicare withholding calculator buttons

Continued...

Click "Calculate"

TRS Employer Wage & Contribution Reporting System Term Pay Calculator A PUBLIC SCHOOLS A Member: Find 1146 SSN Current Employer PUBLIC SCHOOLS Date of Birth /1962 Termination Date irst day of month after Termination Date Retirement Date Years of Service .00 Service Verified by TRS on 11/27/2017 .00 Buyback Service Available Total Service Termination Pay Amount .00 Termination Pay Option 1 -FICA Withholding Amount .00 Medicare Withholding Amount .00

### Page 2 of Term Pay Calculator

- Shows the contributions due for Option 1
  - This employee owes an <u>additional</u> out-of-pocket amount to TRS to fund the lifetime increase in benefits
  - Employee must write a personal check to TRS for the difference
  - Cannot change their mind the choice they made on the TPIEF is irrevocable