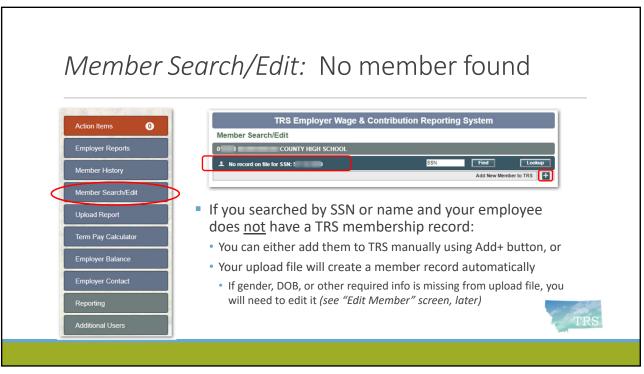

# If you find the employee in the TRS system, check their Member Status

| Employer(s) within<br>last 12 months | Add New Member to<br>11 I K-12 SCHOOLS<br>11 PUBLIC SCHOOLS | Do not click the "Add New<br>Member to TRS" button –                        |
|--------------------------------------|-------------------------------------------------------------|-----------------------------------------------------------------------------|
| Member Status<br>Tier                | Terminated - Non-Vested                                     | They already exist as a                                                     |
| Work Status                          | Full Time                                                   | member                                                                      |
| Birth Date                           | 06/01/                                                      | Instead, just report their                                                  |
| Gender                               | Female                                                      | wages                                                                       |
| Date Hired                           | 08/01/2005                                                  | wages                                                                       |
|                                      | Address                                                     | This will notify TRS that the                                               |
| Address                              | 121                                                         | <ul> <li>This will notify TRS that the<br/>employee is an active</li> </ul> |
| City, State, Zip                     | i, MT 594                                                   | member again                                                                |
|                                      | Contact                                                     | inember again                                                               |