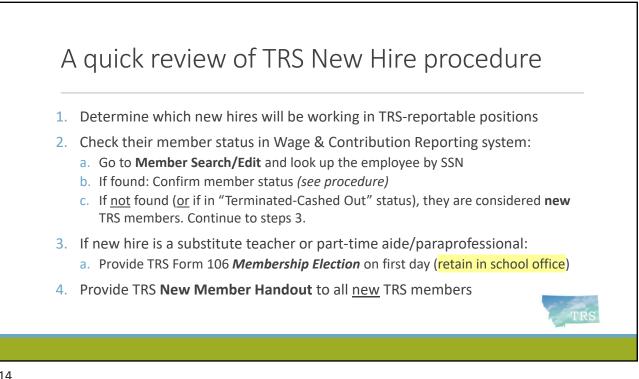

#### Who is **required** to be a TRS member? Teachers, Principals, Superintendents ✓ Dean of Students In other words: Anyone providing educational or instructional Speech-language Therapists services ✓ School Psychologists, School Nurses, Determined by *duties*, not by **Guidance Counselors** position title See TRS Fact Sheet, Which Librarians Positions are Reportable to TRS? Coaches, Athletic Directors (trs.mt.gov) PE instructors If in doubt, contact TRS ✓ Study hall monitors Substitute teachers and part-time paraprofessionals (if eligibility requirement is met...)

# *Eligibility:* Substitute teachers, part-time teachers' aides / paraprofessionals

- Per state law, new substitute teachers and part-time teachers' aides/ paraprofessionals may elect to enroll and pay contributions from day one – thus earning service credit for every hour worked
  - How? If they are <u>not</u> already active or inactive members of TRS, provide them TRS **Form 106**, *Membership Election* on their first day of work
  - If it is <u>likely</u> they will work 210 hours in the school year, encourage them to elect immediate participation on Form 106
  - Keep their election on file in your office (do not send form 106 to TRS)

|         | V UII  | e TRS "New Hire" proced                                                                                                                                                                      | aure ca                  | arefully |
|---------|--------|----------------------------------------------------------------------------------------------------------------------------------------------------------------------------------------------|--------------------------|----------|
|         |        |                                                                                                                                                                                              | ·                        |          |
| Availal | ble on | the "Forms" page of TRS website (trs                                                                                                                                                         | .mt.gov):                |          |
|         | ⊟ Em   | ployer Forms                                                                                                                                                                                 |                          |          |
|         |        |                                                                                                                                                                                              |                          |          |
|         |        |                                                                                                                                                                                              |                          |          |
|         | Form   | Form Name                                                                                                                                                                                    | View/Print               |          |
|         | Form   | Form Name New Hire Procedure for Employers to determine TRS membership                                                                                                                       | View/Print<br>View/Print |          |
| _       | Form   |                                                                                                                                                                                              |                          |          |
| _       | Form   | New Hire Procedure for Employers to determine TRS membership                                                                                                                                 | View/Print               |          |
| _       |        | New Hire Procedure for Employers to determine TRS membership<br>Handout for New TRS Members – for distribution by employer<br>Membership Election: Substitute Teacher or Part-time Aide/Para | View/Print               |          |