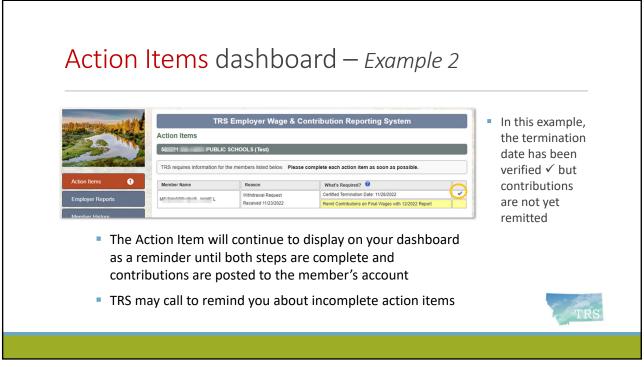

| TRS Employer Wage & Contribution Reporting System                                                                                                                                                                                                                                                                                                                                                                                                                                                                                                                                                                                                                                                            |                                                                                                                                                  |
|--------------------------------------------------------------------------------------------------------------------------------------------------------------------------------------------------------------------------------------------------------------------------------------------------------------------------------------------------------------------------------------------------------------------------------------------------------------------------------------------------------------------------------------------------------------------------------------------------------------------------------------------------------------------------------------------------------------|--------------------------------------------------------------------------------------------------------------------------------------------------|
| Action Items                                                                                                                                                                                                                                                                                                                                                                                                                                                                                                                                                                                                                                                                                                 | Accuracy is                                                                                                                                      |
| 401 I K-12 SCHOOLS (Test)                                                                                                                                                                                                                                                                                                                                                                                                                                                                                                                                                                                                                                                                                    | important – Do                                                                                                                                   |
| Certification of Termination of Employment                                                                                                                                                                                                                                                                                                                                                                                                                                                                                                                                                                                                                                                                   | not guess                                                                                                                                        |
| Member: XXX-XX-9560                                                                                                                                                                                                                                                                                                                                                                                                                                                                                                                                                                                                                                                                                          | inor guess                                                                                                                                       |
| This member has applied to withdraw from TRS membership and receive a refund of their member contributions. Pursuant to TRS law, a withdrawal application is only valid if the member has already terminated employment in all TRS-reportable positions or will do so within 30 days of submitting the application, and there is no agreement or expectation that the member will return to TRS-reportable employment.  • Al is not permanently terminating employment. • Al is not permanently terminate employment and there is no agreement or expectation to return to work with us. What was (or will be) Al is last day of work?  Have you already remitted contributions to TRS on AE is final wages? | <ul> <li>TRS may void<br/>the employee's<br/>withdrawal<br/>application after<br/>60 days if the<br/>action item is<br/>not completed</li> </ul> |
| <ul> <li>Yes, they were remitted in the TRS report for:</li> <li>No, they will be in the TRS report for:</li> <li>Cancel</li> <li>Continue</li> <li>Continue</li> </ul>                                                                                                                                                                                                                                                                                                                                                                                                                                                                                                                                      |                                                                                                                                                  |

- The gray fields show the balance forward (if any) and the balance due
- You may change the Amount Remitted field to match
- Enter a note about the change, if you like
- Click Save... THEN
- Submit your report