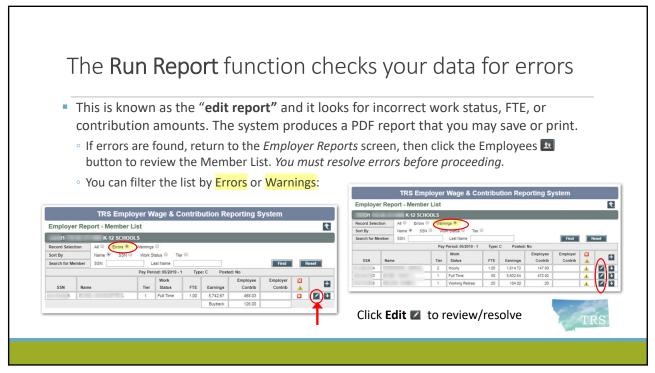

- The specific error for the selected member is displayed at bottom of *Edit Member Detail*
  - Make corrections
     TIP: See the Online Manual for a list of common errors and warnings, or call TRS

 After correcting errors, click the Run Report button again to validate your changes