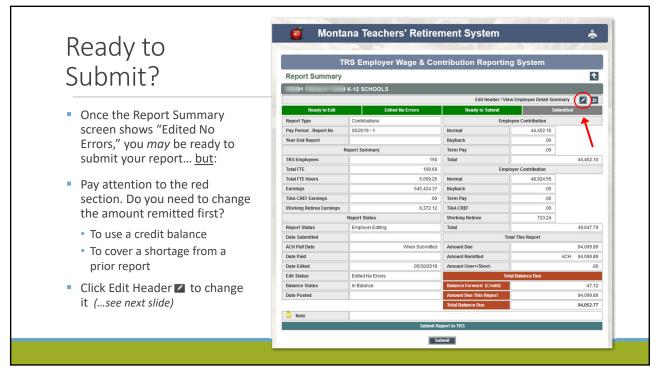

- The gray fields show the balance forward (if any) and the balance due
- You may change the Amount Remitted field to match
- Enter a note about the change, if you like
- Click Save... THEN
- Submit your report

| Edit Report He            | ader                                  | t |
|---------------------------|---------------------------------------|---|
| 101                       | K-12 SCHOOLS                          |   |
| Report Type               | Contribution                          |   |
| Pay Period - Report<br>No | 05/2019 - 1                           |   |
| Balance Forward           | -47.12                                | _ |
| Amount Due This<br>Report | 94,099.89                             |   |
| Total Balance Due         | 94,052.77                             |   |
| Amount Remitted           | ACH V ACH Pull Date: When Submitted V |   |
| Dote Note                 |                                       | 1 |
|                           | Save Delete                           |   |