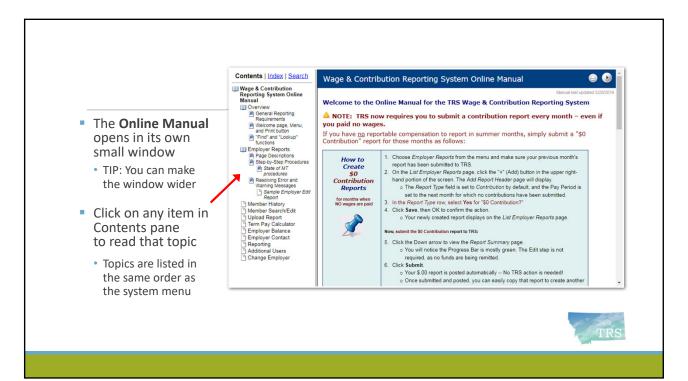

-|---------------------------------------|---|
| 101                       | K-12 SCHOOLS                          |   |
| Report Type               | Contribution                          |   |
| Pay Period - Report<br>No | 05/2019 - 1                           |   |
| Balance Forward           | -47.12                                | _ |
| Amount Due This<br>Report | 94,099.89                             |   |
| Total Balance Due         | 94,052.77                             |   |
| Amount Remitted           | ACH V ACH Pull Date: When Submitted V |   |
| Dote Note                 |                                       | 1 |
|                           | Save Delete                           |   |

completely delete a report and start over (if report has not been submitted yet)











| TR                   | S Employer Wag                                                          | e & Contribution Report                              | ting System                |                    |   | TIP: Erase your Employer ID                  |
|----------------------|-------------------------------------------------------------------------|------------------------------------------------------|----------------------------|--------------------|---|----------------------------------------------|
| Member Lookup        |                                                                         |                                                      |                            |                    | 2 | to search <u>all</u> of TRS                  |
| Q SSN                | Last