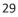

- The specific error for the selected member is displayed at bottom of *Edit Member Detail*
  - Make corrections
     TIP: See the Online Manual for a list of common errors and warnings, or call TRS

 After correcting errors, click the Run Report button again to validate your changes

- The gray fields show the balance forward (if any) and the balance due
- You may change the Amount Remitted field to match
- Enter a note about the change, if you like
- Click Save... THEN
- Submit your report