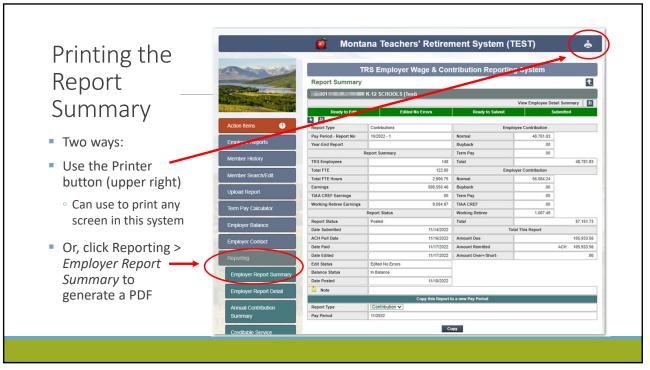

---------------------------------------|---|
| 101                       | K-12 SCHOOLS                          |   |
| Report Type               | Contribution                          |   |
| Pay Period - Report<br>No | 05/2019 - 1                           |   |
| Balance Forward           | -47.12                                | _ |
| Amount Due This<br>Report | 94,099.89                             |   |
| Total Balance Due         | 94,052.77                             |   |
| Amount Remitted           | ACH V ACH Pull Date: When Submitted V |   |
| Dote Note                 |                                       | 1 |
|                           | Save Delete                           |   |

completely delete a report and start over (if report has not been submitted yet)











| TR                   | S Employer Wag                                                          | e & Contribution Report                              | ting System                |                    |   | TIP: Erase your Employer ID                  |
|----------------------|-------------------------------------------------------------------------|------------------------------------------------------|----------------------------|--------------------|---|----------------------------------------------|
| Member Lookup        |                                                                         |                                                      |                            |                    | 2 | to search <u>all</u> of TRS                  |
| Q SSN                | Last N