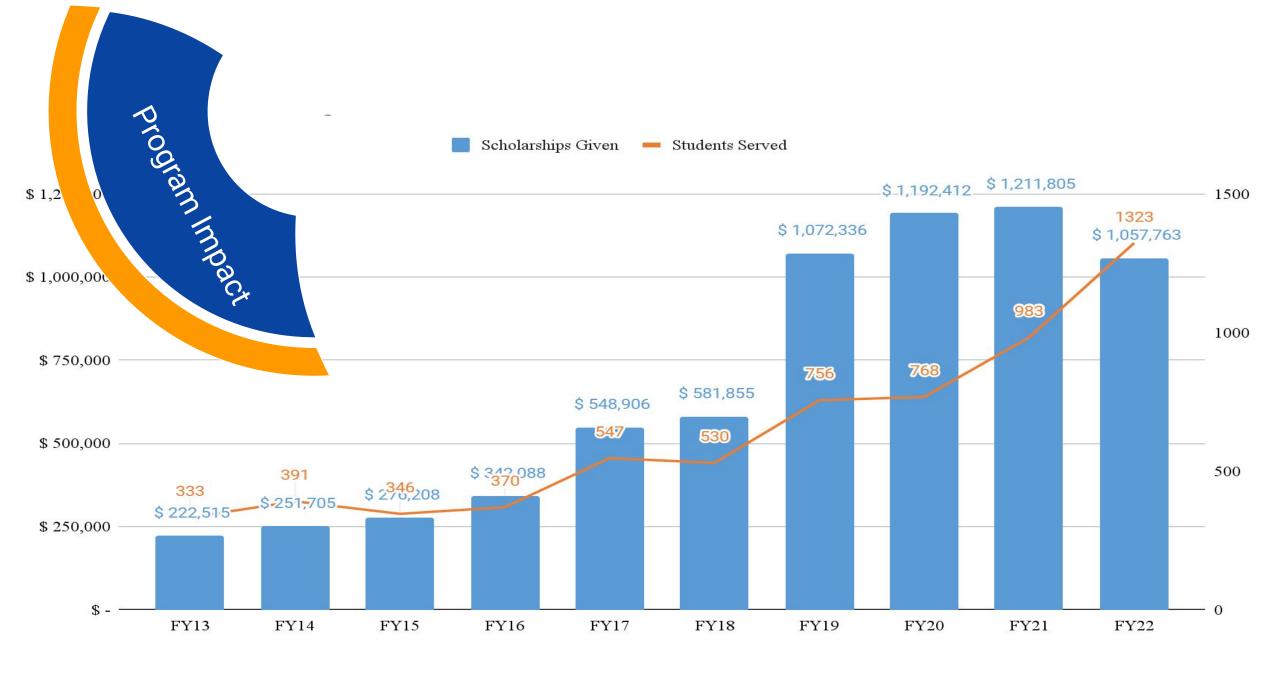

ion
- MATC Foundation Finance Committee



## Program Impact

- Scholarships
  - MATC Promise
  - DACA Plus
  - Books, Equipment
  - Dreamkeepers Emergency Grants X Foundation







**Investing in Student Success** 

- Programs
  - Uniquely Abled Academy
  - MATC Gap Year Experience



## Program Impact

#### Facilitate strategic partnerships

- Johnson Controls
- Northwestern Mutual
- Froedtert Health
- Metallica Scholars
- PepsiCo Uplift Scholars
- Molson Coors Project Justice
- Advancing Healthier Wisconsin Endowment

#### FROEDTERT HOSPITAL TO AWARD MATC \$5.75 MILLION FOR HEALTHCARE SCHOLARSHIPS; LARGEST GIFT IN MATC HISTORY

June 03, 2021

Home | MATC Newsroom | 2021 Posts | Froedtert Hospital to Award MATC \$5,75 Million for Healthcare Scholarships; Largest Gift in MATC History









- Increased student support by 216%.
- Awarded an average of \$5.7m to students in last five years compared to \$1.8m in the prior five-year period.
- Increased allocation to Emergency Grants by 65% for FY23.















#### Ellen and Joe Checota MATC | Scholarship Program

A full-ride scholarship to quickly earn a technical diploma

- Respond to Employer Needs
- Respond to Student Needs
- Triple Donor Impact
- Get New Donors Engaged



#### Questions?

#### matc.edu/donate



Attachment 7 - c



## Marketing 2022-23

- Recap and results from 2021-22
- What's new for 2022-23
- Your questions (at the meeting)

Laura Bray, Vice President, College Advancement Tony Tagliavia, Chief Marketing Officer

September 2022

#### COLLEGE ADVANCEMENT

## MARKETING & COMMUNICATIONS

AGENCY OF R