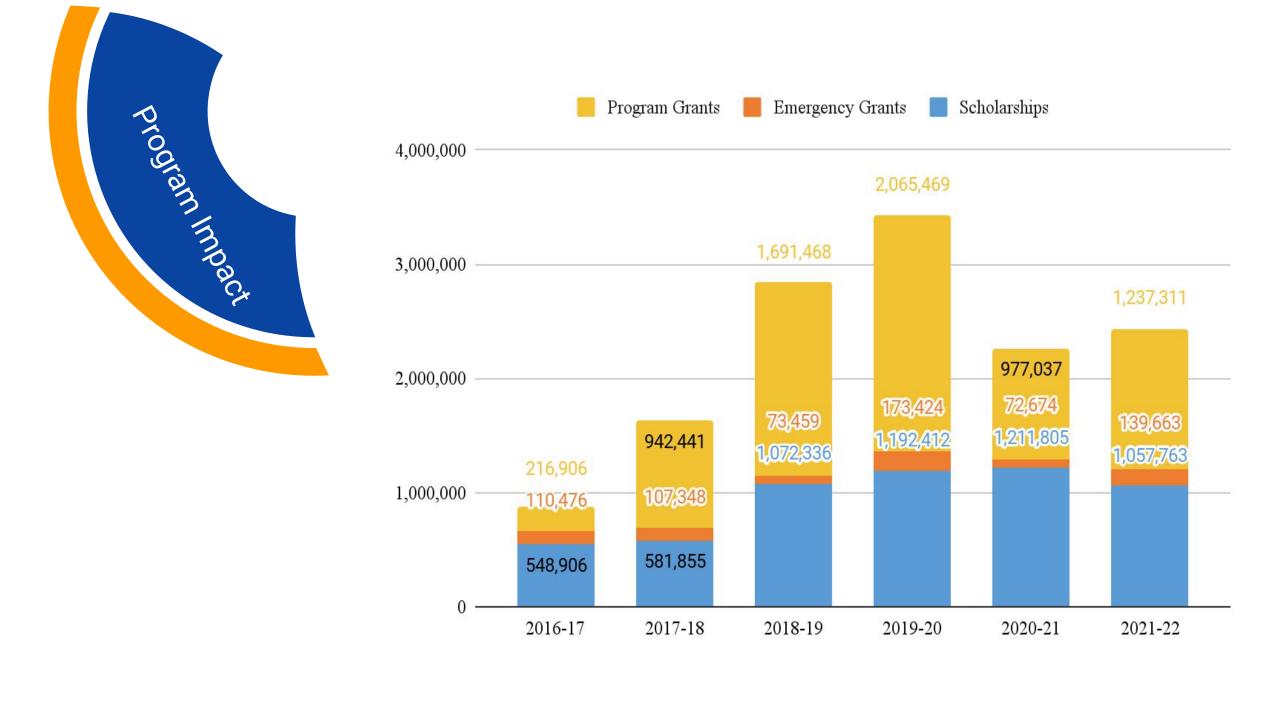

# 8 a. Annual Grants Report

#### Information

Dr. Jennifer Mikulay, Director of Quality Planning and Assessment, presented the Annual Grants Report via PowerPoint, highlighting the following points:

- In the competitive categories, MATC was awarded 100% of the request. Those projects include Training Uniquely Abled in CNC, \$208,000 for Manufacturing, Construction & Transportation Pathway and İSí se puede! Math Completion, \$166,000 for General Education Pathway.
- MATC was recently awarded a grant in the amount of \$650,000 from the National Science Foundation for Access to Careers in Advanced Building Technology project.
- Pending federal funding includes \$300,000 for Campus Suicide Prevention and \$580,000 for Child Care Assistance.
- MATC received \$67 million in CARES/HEERF funding designated to help the college and students recover from COVID. Dr. Mikulay reported 13.937 unduplicated students received HEERF emergency assistance since the start of the pandemic.