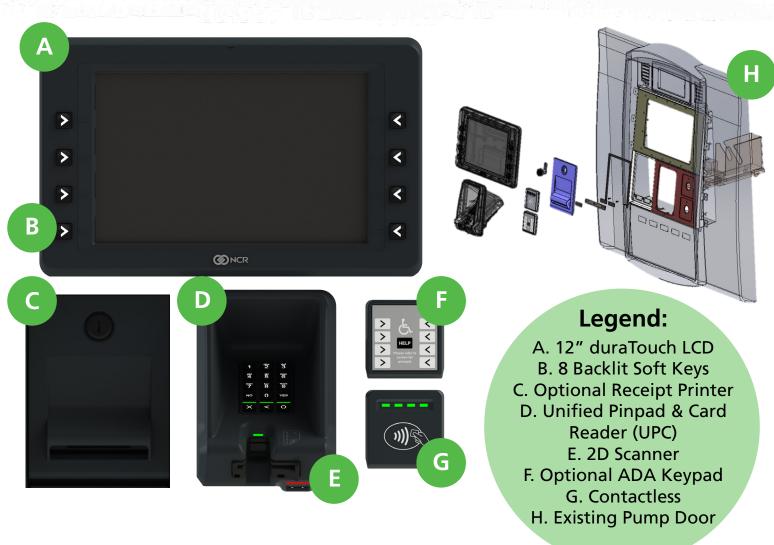

### NCR OPTIC 12 Components

#### **Standard Hardware Components:**

- Secure Display Controller (SDC): 12in LCD Touch Screen
- Application Controller (APC)
- Contactless
- EMV Ready Card Reader
- 2D Scanner
- Unified Pinpad & Card Reader (UPC)

### **\*Optional Hardware Components:**

- Receipt Printer
- ADA Keypad

• Additional Site Server, if supporting food or ordering service