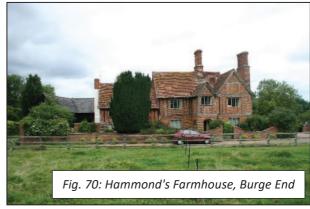

e diversity of dwellings, which range in age from medieval to modern, with sizes varying from large detached houses to small terraced cottages.

Of the more than 470 dwellings, 84% are privately owned with approximately 50% having been built in the past 50 years. Of these (470+ dwellings), 36% are detached houses, 12% bungalows, 28% semi-detached houses and 24% terraced.

The surviving historic original houses are typically thatched, with exposed timber frames, or clay tiled with hand-made brick or rendered walls. During the Victorian period, development was typified by the use of Arlesey white brickwork with soft red brick feature banding and arched lintels. A common feature of this period was the terrace of cottages with several examples being seen in the High Street and West Lane.







The grouping of houses into "estates" is another feature of the village. This commenced during the 1920s and 1930s and included two council house estates of semi-detached and terraced houses. This continued in the 1960s and 1970s with a large estate of private housing (Bunyan Close) culminating in recent years with small modern estates such as Docklands, St. Mary's Close and, most recently, Coleman's Close.





The single storey bungalow form of housing was popular throughout the country in the middle part of the twentieth century and many examples of this house type are represented in the village, for instance in Royal Oak Lane.

Since then, the development of individual houses, or small groups of houses, has taken place continuously on infill sites throughout the village. These genera