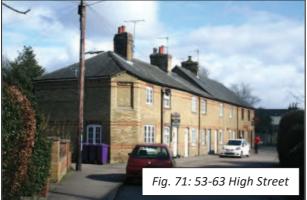

rable diversity of dwellings, which range in age from medieval to modern, with sizes varying from large detached houses to small terraced cottages.

Of the more than 470 dwellings, 84% are privately owned with approximately 50% having been built in the past 50 years. Of these (470+ dwellings), 36% are detached houses, 12% bungalows, 28% semi-detached houses and 24% terraced.

The surviving historic original houses are typically thatched, with exposed timber frames, or clay tiled with hand-made brick or rendered walls. During the Victorian period, development was typified by the use of Arlesey white brickwork with soft red brick feature banding and arched lintels. A common feature of this period was the terrace of cottages with several examples being seen in the High Street and West Lane.







The grouping of houses into "estates" is another feature of the village. This commenced during the 1920s and 1930s and included two council house estates of semi-detached and terraced houses. This continued in the 1960s and 1970s with a large estate of private housing (Bunyan Close) culminating in recent years with small modern estates such as Docklands, St. Mary's Close and, most recently, Coleman's Close.





The single storey bungalow form of housing was popular throughout the country in the middle part of the twentieth century and many examples of this house type are represented in the village, for instance in Royal Oak Lane.

Since then, the development of individual houses, or small groups of houses, has taken place continuously on infill sites throughout the village. These ge