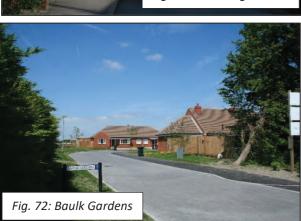

ble diversity of dwellings, which range in age from medieval to modern, with sizes varying from large detached houses to small terraced cottages.

Of the more than 470 dwellings, 84% are privately owned with approximately 50% having been built in the past 50 years. Of these (470+ dwellings), 36% are detached houses, 12% bungalows, 28% semi-detached houses and 24% terraced.

The surviving historic original houses are typically thatched, with exposed timber frames, or clay tiled with hand-made brick or rendered walls. During the Victorian period, development was typified by the use of Arlesey white brickwork with soft red brick feature banding and arched lintels. A common feature of this period was the terrace of cottages with several examples being seen in the High Street and West Lane.







The grouping of houses into "estates" is another feature of the village. This commenced during the 1920s and 1930s and included two council house estates of semi-detached and terraced houses. This continued in the 1960s and 1970s with a large estate of private housing (Bunyan Close) culminating in recent years with small modern estates such as Docklands, St. Mary's Close and, most recently, Coleman's Close.





The single storey bungalow form of housing was popular throughout the country in the middle part of the twentieth century and many examples of this house type are represented in the village, for instance in Royal Oak Lane.

Since then, the development of individual houses, or small groups of houses, has taken place continuously on infill sites throughout the village. These gene