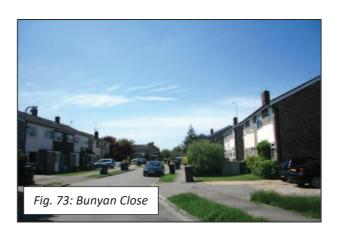

are typically thatched, with exposed timber frames, or clay tiled with hand-made brick or rendered walls. During the Victorian period, development was typified by the use of Arlesey white brickwork with soft red brick feature banding and arched lintels. A common feature of this period was the terrace of cottages with several examples being seen in the High Street and West Lane.







The grouping of houses into "estates" is another feature of the village. This commenced during the 1920s and 1930s and included two council house estates of semi-detached and terraced houses. This continued in the 1960s and 1970s with a large estate of private housing (Bunyan Close) culminating in recent years with small modern estates such as Docklands, St. Mary's Close and, most recently, Coleman's Close.





The single storey bungalow form of housing was popular throughout the country in the middle part of the twentieth century and many examples of this house type are represented in the village, for instance in Royal Oak Lane.

Since then, the development of individual houses, or small groups of houses, has taken place continuously on infill sites throughout the village. These generally respect the village scale and character with common materials being red facing brick or rendering.

The extension of existing buildings is another common feature of the village. The best of these respect the scale and design of the original house, using similar or compatible materials.

A small number of successful conversions, at Maltings Orchard and Rectory Manor, of existing barn buildings to houses, for