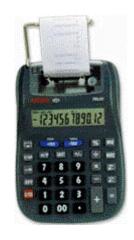

## **Aurora PR600 Printing Calculator**

This portable printing calculator features a 12-digit BIG number display and the option of internal or external paper rolls. The fast 1.4 lines per second print speed, tax functions and mark-up key make this model ideal for accountants on the move. It has decimal and rounding selector and come with 4 x AA batteries or you can purchase the optional AC/DC power adapter. Uses IR-40 ink roller and are 185x101x51mm in size.

## Features at a glance

- ✓ 12 Digits
- ✓ BIG NUMBER Display
- ✓ 1.4 lines per second print speed
- ✓ Internal/External Paper Roll
- ✓ Rounding Function
- ✓ Mark-up Key
- ✓ Tax Functions
- ✓ Rubber Keys