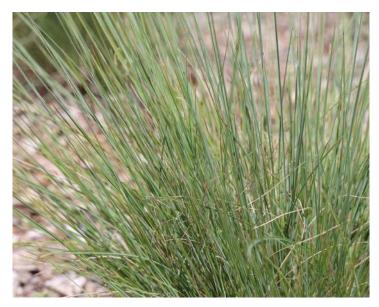

## Rustic™

Poa spp. 'POL11' 街 Intended

**NATIVE GRASSES** 

## Compact, clean, & no fuss. Perfect for mass plantings.

- A low-maintenance plant.
- Tidy, compact form providing clear line of sight.
- Lovely green foliage.

| Description        | Fine, green arching foliage                                                                                                    |
|--------------------|--------------------------------------------------------------------------------------------------------------------------------|
| Density            | 4-10 plants per m²<br>2-4 per linear metre                                                                                     |
| Height & Width     | 45cm H x 45cm W                                                                                                                |
| Best Planting Time | March - October                                                                                                                |
| Uses               | Roadside and mass plantings. Great as a border.                                                                                |
| Position           | Full sun to part shade. Tolerates frost & drought.                                                                             |
| Soil Type          | Wide variety of soils                                                                                                          |
| Care               | Water as required for 8-13 weeks until established.<br>Cut back annually to 15cm above the ground in<br>autumn or late winter. |
| Where it Works     | NSW, ACT, VIC, TAS, SA, & WA                                                                                                   |