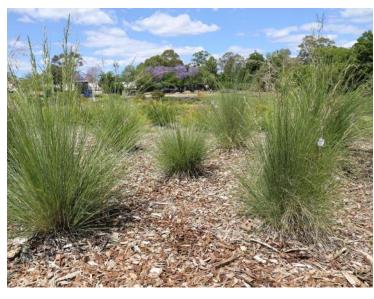

## Rustic™

Poa spp. 'POL11' 街 Intended

**NATIVE GRASSES** 

## Compact, clean, & no fuss. Perfect for mass plantings.

- A low-maintenance plant.
- Tidy, compact form providing clear line of sight.
- Lovely green foliage.

| Description        | Fine, green arching foliage                                                                                                    |
|--------------------|--------------------------------------------------------------------------------------------------------------------------------|
| Density            | 4-10 plants per m²<br>2-4 per linear metre                                                                                     |
| Height & Width     | 45cm H x 45cm W                                                                                                                |
| Best Planting Time | March - October                                                                                                                |
| Uses               | Roadside and mass plantings. Great as a border.                                                                                |
| Position           | Full sun to part shade. Tolerates frost & drought.                                                                             |
| Soil Type          | Wide variety of soils                                                                                                          |
| Care               | Water as required for 8-13 weeks until established.<br>Cut back annually to 15cm above the ground in<br>autumn or late winter. |
| Where it Works     | NSW, ACT, VIC, TAS, SA, & WA                                                                                                   |