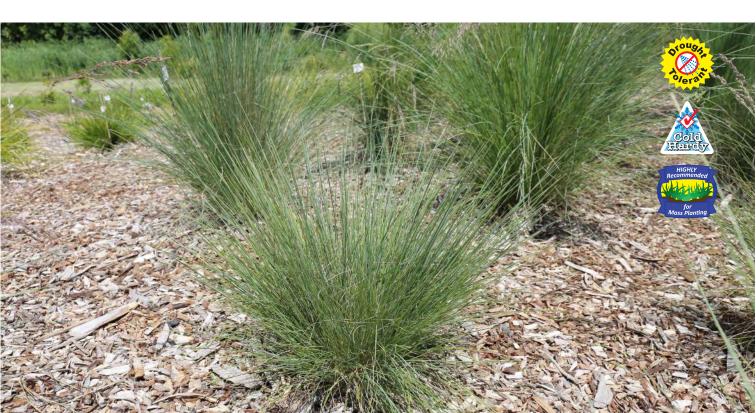

## Rustic™

Poa spp. 'POL11' 街 Intended

**NATIVE GRASSES** 

## Compact, clean, & no fuss. Perfect for mass plantings.

- A low-maintenance plant.
- Tidy, compact form providing clear line of sight.
- Lovely green foliage.

| Description        | Fine, green arching foliage                                                                                                    |
|--------------------|--------------------------------------------------------------------------------------------------------------------------------|
| Density            | 4-10 plants per m²<br>2-4 per linear metre                                                                                     |
| Height & Width     | 45cm H x 45cm W                                                                                                                |
| Best Planting Time | March - October                                                                                                                |
| Uses               | Roadside and mass plantings. Great as a border.                                                                                |
| Position           | Full sun to part shade. Tolerates frost & drought.                                                                             |
| Soil Type          | Wide variety of soils                                                                                                          |
| Care               | Water as required for 8-13 weeks until established.<br>Cut back annually to 15cm above the ground in<br>autumn or late winter. |
| Where it Works     | NSW, ACT, VIC, TAS, SA, & WA                                                                                                   |