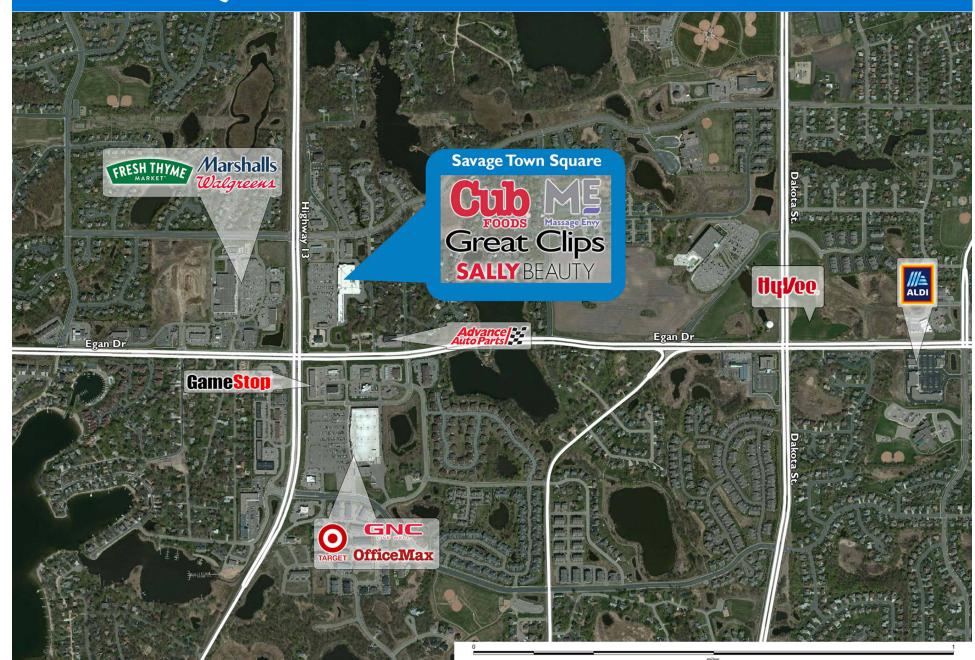

# **SAVAGE TOWN SQUARE**

#### LOCATION

14075 Highway 13 North | Savage, MN 55378

#### PROPERTY HIGHLIGHTS

- · Neighborhood shopping center anchored by Cub Foods, the leading grocer in Minneapolis
- · Strategically positioned in the affluent suburb of Savage, approximately 15 miles southwest of downtown Minneapolis
- · Minneapolis is one of the most rapidly expanding metro areas in the country
- Population exceeds 50,800 residents in the three-mile trade area with an average household income over \$135,300