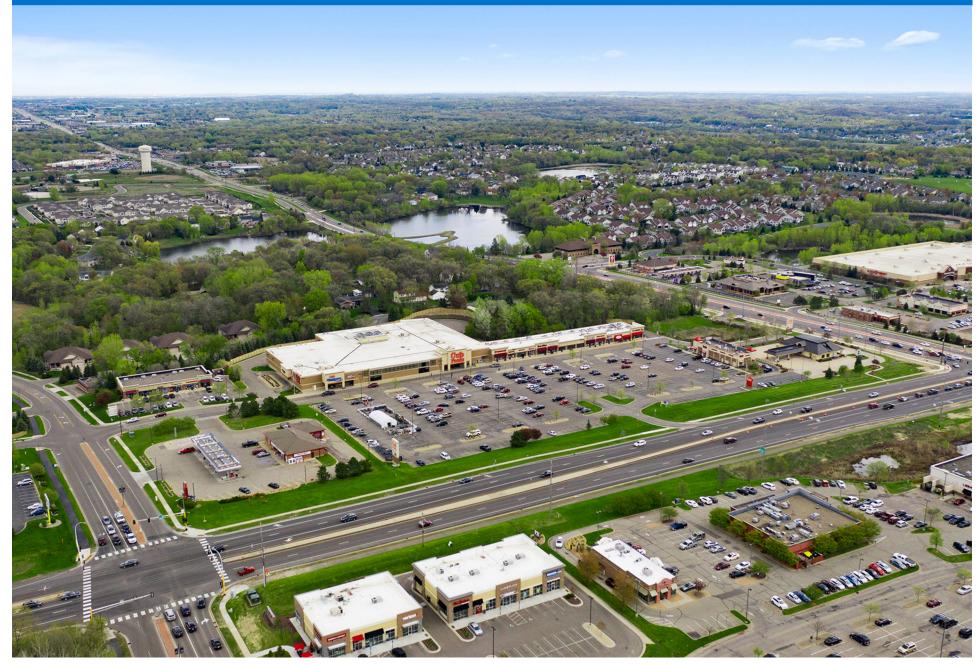

# **SAVAGE TOWN SQUARE**

#### LOCATION

14075 Highway 13 North | Savage, MN 55378

#### PROPERTY HIGHLIGHTS

- · Neighborhood shopping center anchored by Cub Foods, the leading grocer in Minneapolis
- · Strategically positioned in the affluent suburb of Savage, approximately 15 miles southwest of downtown Minneapolis
- · Minneapolis is one of the most rapidly expanding metro areas in the country
- Population exceeds 50,800 residents in the three-mile trade area with an average household income over \$135,300