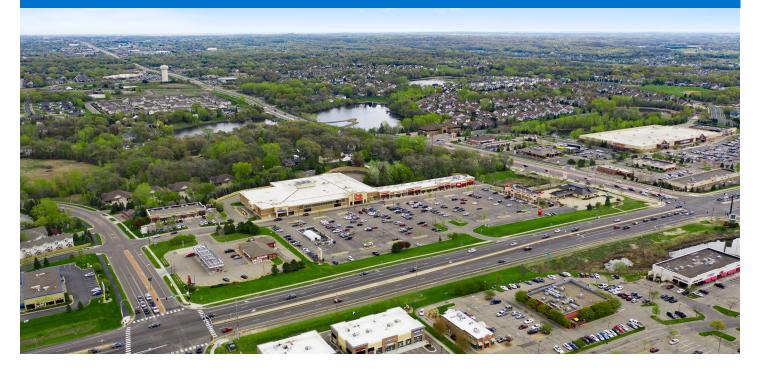

# **SAVAGE TOWN SQUARE**

#### LOCATION

14075 Highway 13 North | Savage, MN 55378

#### PROPERTY HIGHLIGHTS

- · Neighborhood shopping center anchored by Cub Foods, the leading grocer in Minneapolis
- · Strategically positioned in the affluent suburb of Savage, approximately 15 miles southwest of downtown Minneapolis
- · Minneapolis is one of the most rapidly expanding metro areas in the country
- Population exceeds 50,800 residents in the three-mile trade area with an average household income over \$135,300