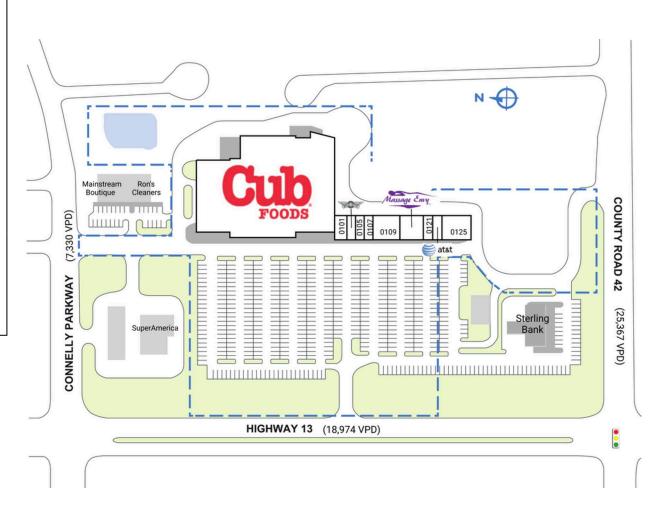

# **SAVAGE TOWN SQUARE**

| SPACE | TENANT                          | SQ. FT.   |
|-------|---------------------------------|-----------|
| 0075  | Cub Foods                       | 68,860 SF |
| 0101  | Savage & Prior Lake Tobacco     | 1,477 SF  |
| 0103  | Wingstop                        | 1,204 SF  |
| 0105  | Premier Martial Arts            | 1,200 SF  |
| 0107  | T-Luxe Beauty                   | 1,204 SF  |
| 0109  | Chuck & Don's Pet Food Outlet   | 3,518 SF  |
| 0117  | Massage Envy                    | 3,410 SF  |
| 0121  | Super Dragon                    | 1,204 SF  |
| 0123  | AT&T                            | 1,204 SF  |
| 0125  | Davanni's Pizza and Hot Hoagies | 3,900 SF  |
| TOTAL | SQ. FT.                         | 87,181    |
|       | _                               | thers     |