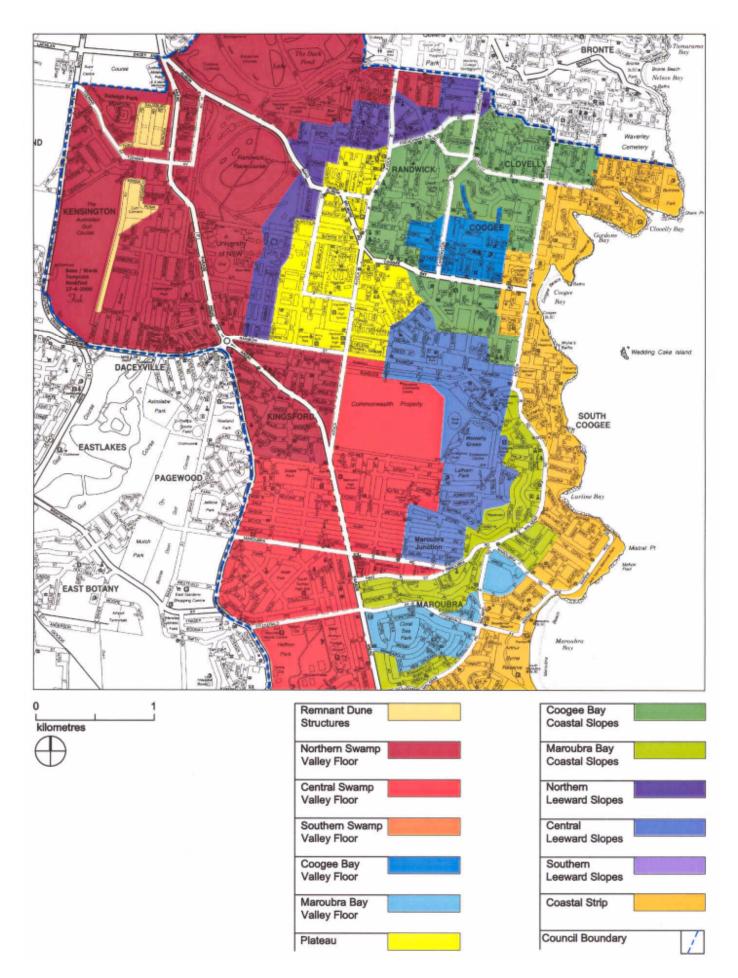

pportunity to reinforce existing wildlife habitat corridors and buffer zones throughout the City – with particular emphasis on the sparsely planted exposed coastal strip.

Council is also committed to the removal and replacement of a variety of established street tree species that are either at the end of their Safe Useful Life Expectancy (S.U.L.E.) or which are manifestly inappropriate as street trees.

This removal/replacement strategy will allow Council to eventually achieve significant streetscapes of appropriate tree species that will cause minimal damage to private property and public infrastructure, while at the same time allowing Council the opportunity to create individual vegetative palettes quite distinctive to the Randwick City area.

#### **Street Tree Masterplan Precincts**



#### **Street Tree Masterplan Precincts**



# Geijera parviflora (Gei-jera parvi-flora)

|                              | Statistics                                                    |
|------------------------------|---------------------------------------------------------------|
|                              | Family                                                        |
|                              | RUTACEAE                                                      |
|                              | <u>Origin</u>                                                 |
| Part Carlo State State State | Native of inland NSW areas                                    |
|                              | Flowering                                                     |
|