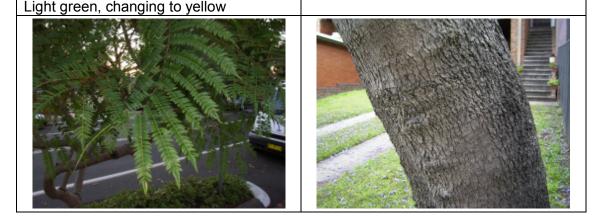

| <b><u>Fruit</u></b> Capsules with several compartments – resembling bulk cheese | <b>Flowers</b> Axillary unisexual panicles, small and greenish - insignificant |
|---------------------------------------------------------------------------------|--------------------------------------------------------------------------------|
|                                                                                 | INSIGNIFICANT                                                                  |
| Leaves Compound, elliptical – shiny dark green                                  | Bark Dark brown, fibrous with long furrows                                     |
|                                                                                 |                                                                                |