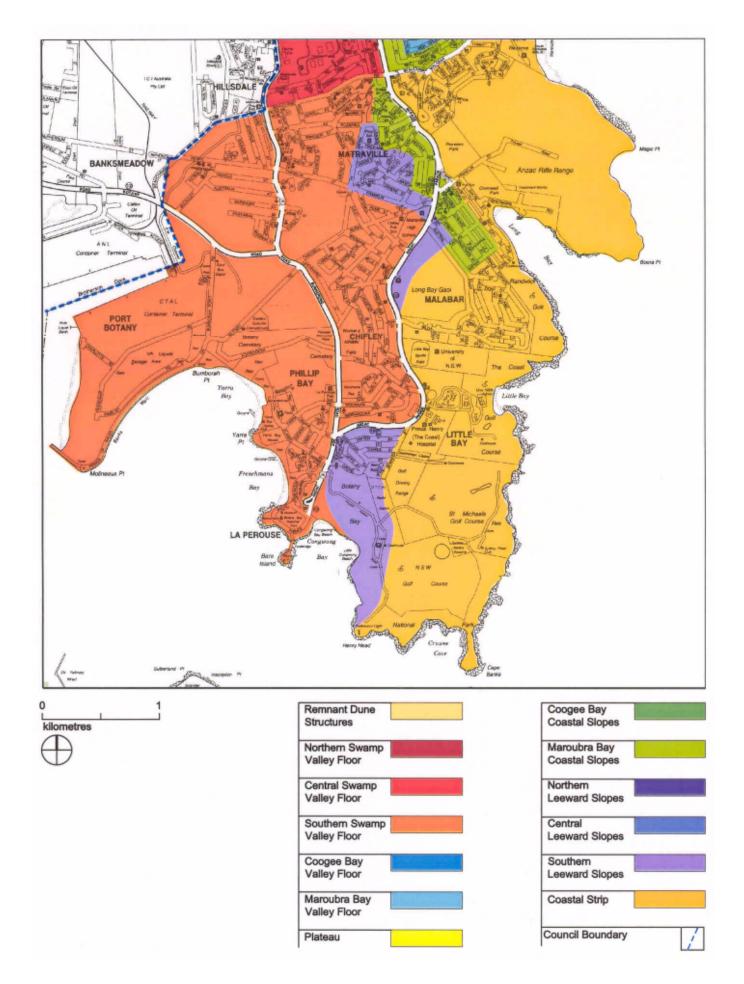

itat corridors and buffer zones throughout the City – with particular emphasis on the sparsely planted exposed coastal strip.

Council is also committed to the removal and replacement of a variety of established street tree species that are either at the end of their Safe Useful Life Expectancy (S.U.L.E.) or which are manifestly inappropriate as street trees.

This removal/replacement strategy will allow Council to eventually achieve significant streetscapes of appropriate tree species that will cause minimal damage to private property and public infrastructure, while at the same time allowing Council the opportunity to create individual vegetative palettes quite distinctive to the Randwick City area.

#### **Street Tree Masterplan Precincts**



#### **Street Tree Masterplan Precincts**



# Geijera parviflora (Gei-jera parvi-flora)

|                              | Statistics                                                    |
|------------------------------|---------------------------------------------------------------|
|                              | Family                                                        |
|                              | RUTACEAE                                                      |
|                              | <u>Origin</u>                                                 |
| Part Carlo State State State | Native of inland NSW areas                                    |
|                              | Flowering                                                     |
|                              | Appear in Spring-Summer