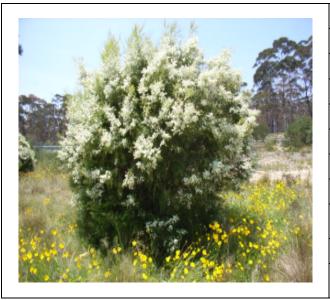

### Grevillea banksii

(Grev-ill-ea banksi-i)

|                      | Statistics                         |
|----------------------|------------------------------------|
|                      | Family                             |
|                      | PROTEAEAE                          |
| <b>新闻》《《《《》《》</b> 《》 | <u>Origin</u>                      |
|                      | Native to Qld                      |
|                      | Flowering                          |
|                      | Spring to Summer                   |
|                      | Size                               |
|                      | Up to 4 metres with a spread of 2- |
|                      | 3 metres Form                      |
|                      |                                    |
|                      | Tall growing shrub with a rounded  |
|                      | irregular shape                    |