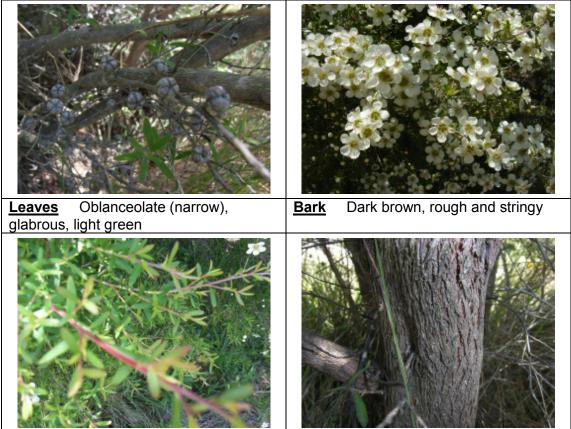

| Nominated       | Leeward Slopes (central) |
|-----------------|--------------------------|
| <b>Precinct</b> |                          |

| Fruit Small, green fleshy berries                          | <b><u>Flowers</u></b> Small, creamy, bell shaped - produced in loose panicles |
|------------------------------------------------------------|-------------------------------------------------------------------------------|
|                                                            |                                                                               |
| Light glossy green, narrow lanceolate, pendulous. Aromatic | <b>Bark</b> Grey-brown and deeply fissured                                    |
|                                                            |                                                                               |