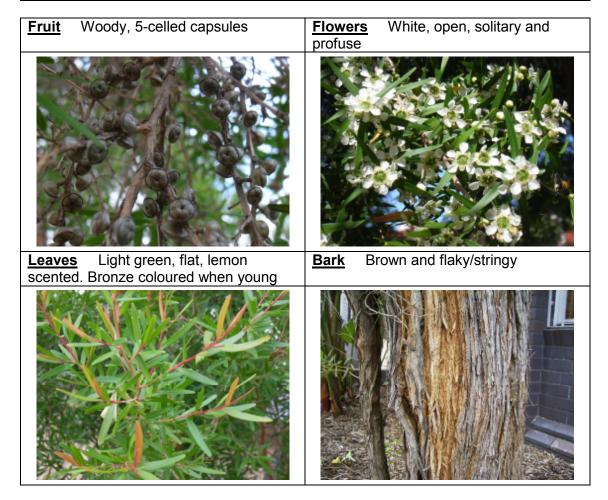

| Nominated        | Coogee Valley Floor, Maroubra Valley Floor |
|------------------|--------------------------------------------|
| <b>Precincts</b> |                                            |

| <b>Fruit</b> Woody capsule – splits along middle | <b><u>Flowers</u></b> Yellow, tubular, highly perfumed |
|--------------------------------------------------|--------------------------------------------------------|
|                                                  |                                                        |
| <b>Leaves</b> Bright, glossy green, elliptical   | <b>Bark</b> Relatively smooth, grey-brown              |
|                                                  |                                                        |