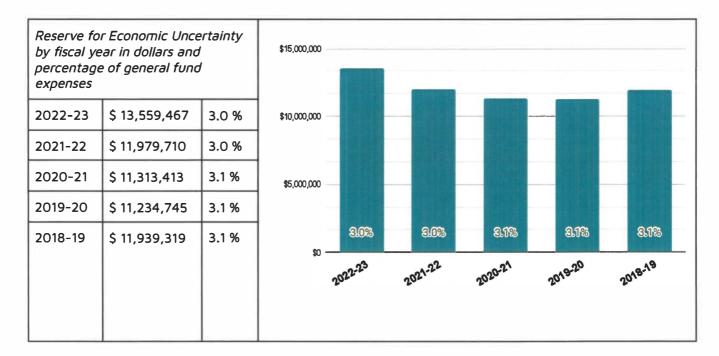

School districts with less than 30,000 students must maintain reserves for economic uncertainty equal to at least three percent of the general fund expenditures. San Ramon Valley Unified is projected to exceed that minimum this fiscal year as well as two subsequent fiscal years. San Ramon Valley Unified will continue to ensure that future reserve levels exceed the required minimum.

### <u>Fund Balance</u>

As of July 1, 2022, the General Fund had a \$47.7 million fund balance, of which \$20.7 million were unrestricted and \$27.0 were restricted dollars. The District maintains a reserve for economic uncertainty of 3% of total general fund expenditures. A reserve of \$9.6 million has been assigned to the ending fund balance to be used in the future to help mitigate the impact of declining enrollment.