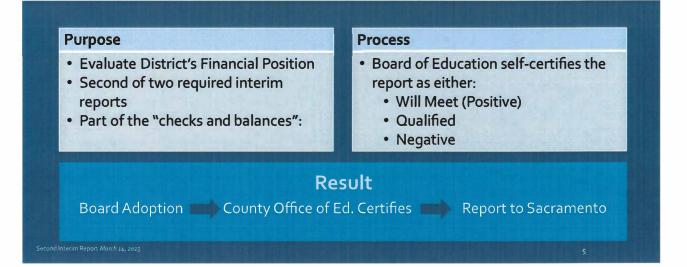

### **TOPIC: CONSIDERATION OF ACCEPTANCE OF THE 2022-23 SECOND INTERIM FINANCIAL REPORT**

**DISCUSSION:** Twice a year the district is required to prepare and submit an Interim Financial Report to the County Superintendent along with a self-certification which indicates whether the district will be able to meet its financial obligations for the current and two subsequent fiscal years. The County Superintendent then reviews and certifies the district's budget for the three fiscal years.

Certifications can be either: <u>positive</u> meaning the district is projected to be able to meet its financial obligations for all three fiscal years, <u>qualified</u> meaning the district may not meet its financial obligations in one of the three years, or <u>negative</u> meaning that the district will not be able to meet its financial obligations in the current or the next fiscal year.

Based on the attached information and supported by the detailed financial documents also attached, we recommend that the Board of Education self-certify the 2022-23 Second Interim Report as <u>positive</u>. The district is projected to meet its financial obligations for the next three fiscal years.

Special Reserve for Capital Outlay

Current law requires a school district to review its adopted budget and report interim budgets at least twice during the fiscal year. Interim financial reports provide a picture of a district's financial condition during the reporting period. The governing board must certify that the district is either able to meet its financial obligations for the current fiscal year and next two subsequent years by providing a positive certification or certify they may/will not be able to meet their obligations by providing a qualified or negative certification. Based on current multi-year projections, the San Ramon Valley Unified School District can meet its financial obligations in the current and subsequent years and therefore recommends a positive certification of the Second Interim report.