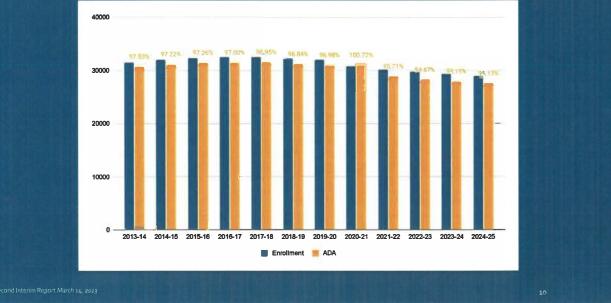

# **MULTI - YEAR PROJECTIONS**

Enrollment and ADA projections through 2024-25

# **Multi-Year Projections - Assumptions**

| FACTORS                        | 2022 - 2023 | 2023 - 2024 | 2024 - 2025 |
|--------------------------------|-------------|-------------|-------------|
| Enrollment                     | 29,680      | 29,280      | 28,880      |
| ADA (projected)                | 28,156      | 27,858      | 27,472      |
| ADA %                          | 94.9%       | 95.1%       | 95.1%       |
| UPP (3 year rolling average)   | 9.7%        | 10.1%       | 10.3%       |
| LCFF COLA (from SSC dartboard) | 6.56%       | 8.13%       | 3.54%       |
| STRS                           | 19.10%      | 19.10%      | 19.10%      |
| PERS                           | 25.37%      | 27.00%      | 28.10%      |
| Step & Column (Certificated)   | 1.0%        | 1.0%        | 1.0%        |
| Step & Column (Classified)     | 1.0%        | 1.0%        | 1.0%        |