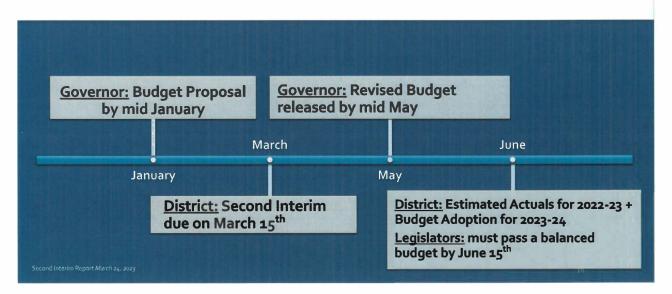

# Public Education Budget Timelines

### Financial reports in the SACS format must be adopted and submitted to the County Office of Education (COE) at least five times per year:

| Report                         | Period Covered                           | Due Date                   |
|--------------------------------|------------------------------------------|----------------------------|
| Adopted Budget                 | New fiscal year                          | July 1                     |
| 45 Day Revise*                 | New fiscal year                          | August 11                  |
| First Interim                  | July 1 - October 31                      | December 15                |
| Second Interim                 | July 1 - January 31                      | March 15                   |
| Estimated Actual               | July 1 - June 30                         | July 1                     |
| Unaudited Actual               | July 1 - June 30                         | September 15               |
| *45 Day Revise presented in lo | cal format, and is due 45 days after ena | ctment of the State Budget |