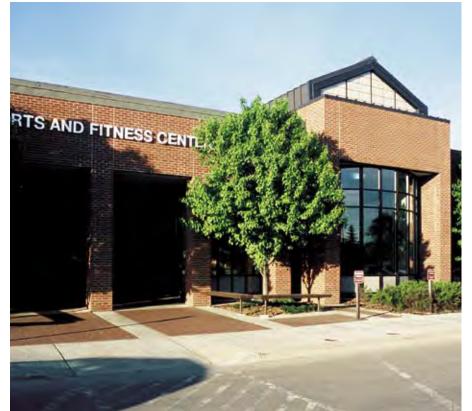

#### ENTRANCES

Entrances act as a transitional element from exterior to interior and provide opportunities to create a focal point on a facade. They establish a user's first impression and delineate the importance of the building by the size and architectural detailing of the entrance structure.

#### General

- Ensure the building entrance is clearly visible and highlighted as a prominent feature.
- Orient pedestrian entrances to the south or southeast as often as possible. Avoid north entrances.
- Projected entrance features with gabled roof forms are preferred.
- Create enclosed vestibules and weather-protected transition spaces at entrances.
- Integrate handicapped ramps into designs.

#### **Primary Entrances**

- Provide well-lit entrances and overhead enclosure for weather protection.
- Provide integrated weatherproof lighting and a weatherproof ground fault outlet.
- Use accent pavers in approach walkways or at entry plazas.
- Locate newspaper, vending machines, and similar elements out of view to avoid visual clutter.