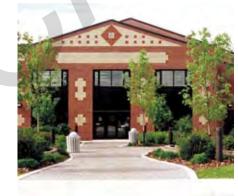

#### ENTRANCES

Entrances act as a transitional element from exterior to interior and provide opportunities to create a focal point on a facade. They establish a user's first impression and delineate the importance of the building by the size and architectural detailing of the entrance structure.

#### General

- Ensure the building entrance is clearly visible and highlighted as a prominent feature.
- Orient pedestrian entrances to the south or southeast as often as possible. Avoid north entrances.
- Projected entrance features with gabled roof forms are preferred.
- Create enclosed vestibules and weather-protected transition spaces at entrances.
- Integrate handicapped ramps into designs.

#### **Primary Entrances**

- Provide well-lit entrances and overhead enclosure for weather protection.
- Provide integrated weatherproof lighting and a weatherproof ground fault outlet.
- Use accent pavers in approach walkways or at entry plazas.
- Locate newspaper, vending machines, and similar elements out of view to avoid visual clutter.