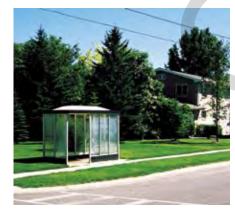

#### **Passenger Waiting Shelters**

- Use pre-manufactured structures and standing seam metal roofs.
- Provide lighting for safety and cove heaters for comfort.
- Provide glazing front and back to allow for views and wind protection for the user.
- Use brick pavers or scored pavement patterns as accent.