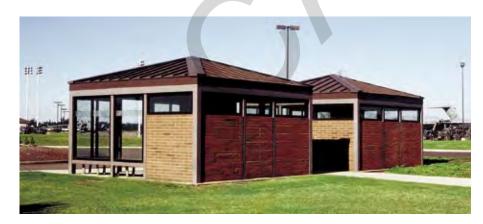

#### **Pavilions**

- Locate pavilions centrally among several facilities to create multipurpose use.
- Construct new pavilions with masonry or dark bronze steel columns and hipped, standing seam dark bronze metal roofs at high-visibility locations.
- Use manufactured pavilions in lowvisibility locations only.
- Wood gazebos are not allowed.
- Bike storage pavilions should match the materials of the adjacent facility.
- Do not use enclosed bike storage lockers.