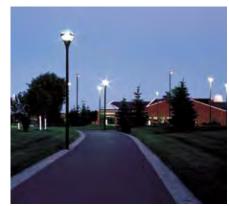

#### WALKWAYS AND PATHS

Develop a consistent pedestrian circulation system of walkways and paths to enhance the community. Connect passenger waiting shelters, outdoor plazas, parks, and other pedestrian gathering sites into the overall circulation network. Commonly traveled routes need proper lighting for safety and convenience. Walkways and paths need to comply with handicapped accessibility requirements. Concrete paving should be used to provide a neat appearance and prevent erosion.

#### Sidewalks

- Provide walkways a minimum of 6 feet wide along all primary, secondary, and access roadways.
- Maintain a minimum 4-foot wide landscaped parkway between curb and sidewalk.
- Provide curvilinear walks for dormitory and housing areas.
- Size sidewalks appropriately for the visual scale of the facility and the amount of pedestrian traffic volume.
- Use natural colored concrete with a broom finish and troweled edges.