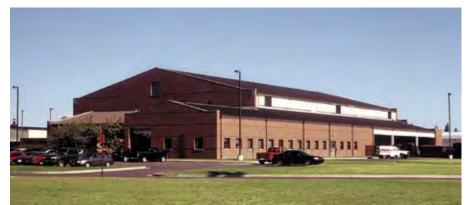

#### BUILDINGS

Achieving compatibility among buildings is essential in creating an Architecture of Community. Develop facilities with a common design theme and character to enhance architectural compatibility. Unity is the goal, not conformity.

#### Style / Form

- Emphasize horizontal proportions on building elements.
- Rectangular elements are the standard for major building masses. Use clean, simple, contemporary forms and avoid angular elements in plan.
- Develop a strong relationship between buildings and exterior spaces.
- Articulate building facades to create areas of shade and shadow.
- Use brick with precast or block accents in walls combined with sloped roofs and modest eaves.

#### Scale / Massing

- Reduce the monumental appearance of large structures by developing smaller massing components.
- Combine functions whenever possible to avoid a proliferation of small independent structures.
- Break up the mass of large structures to allow for slope roofs to the maximum extent.

#### ■ ROOF SYSTEMS

Roof color, material, and form are prominent features and play a significant role in architectural compatibility. Ensure these are comparable in shape, slope, material, and color throughout the base.

#### Configuration

- Use 3:12 to 5:12 gabled roofs as the primary building form for all facility types.
- Use gabled elements to provide weather protection at main entrances.
- Flat roofs with continuous parapet walls are discouraged and should be limited to special use facilities when approved by the ACRB.
- Use overhangs proportional to the size and height of the building.
- Low-sloped roofs are only allowed for larger structures in combination with hipped roofs, or to match existing conditions on renovation / alteration projects.
- Protect secondary entrances from falling snow and ice. Use snow guards when sidewalks are next to a building.