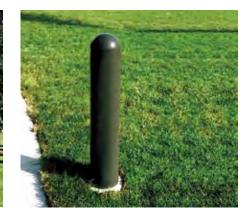

#### **Dumpster Enclosures**

- Locate dumpsters to minimize visual impact.
- Use brick with burnished block accents and a precast sloping cap for wall construction.
- In high-visibility locations provide dark bronze metal gates to screen dumpsters.
- Provide concrete-filled steel tube protective bollards painted dark bronze.
- Provide concrete pads and access aprons.
- Include landscaping areas and provisions for pedestrian access.