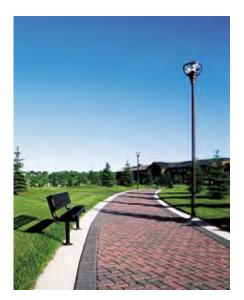

#### WALKWAYS AND PATHS

Develop a consistent pedestrian circulation system of walkways and paths to enhance the community. Connect passenger waiting shelters, outdoor plazas, parks, and other pedestrian gathering sites into the overall circulation network. Commonly traveled routes need proper lighting for safety and convenience. Walkways and paths need to comply with handicapped accessibility requirements. Concrete paving should be used to provide a neat appearance and prevent erosion.

#### Sidewalks

- Provide walkways a minimum of 6 feet wide along all primary, secondary, and access roadways.
- Maintain a minimum 4-foot wide landscaped parkway between curb and sidewalk.
- Provide curvilinear walks for dormitory and housing areas.
- Size sidewalks appropriately for the visual scale of the facility and the amount of pedestrian traffic volume.
- Use natural colored concrete with a broom finish and troweled edges.

#### **Recreation Trails**

- Provide a minimum 6-foot paved width in a free-form configuration that follows the contours or other natural features.
- Separate the trail system from vehicular traffic by a minimum of 10 feet, and ensure handicap accessibility.
- Take advantage of landscaped wind breaks to define trails.
- Incorporate activity generators, interpretive signs, and recreation opportunities.
- Provide a 5-foot by 10-foot paved rest area approximately every mile, as well as intermittent shade. Include a bench and litter receptacle at each location.
- Use asphaltic concrete paving for trail system. In highly natural settings use compacted, crushed fines.