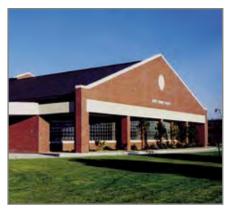

#### BUILDINGS

Achieving compatibility among buildings is essential in creating an Architecture of Community. Develop facilities with a common design theme and character to enhance architectural compatibility. Unity is the goal, not conformity.

#### Style / Form

- Emphasize horizontal proportions on building elements.
- Rectangular elements are the standard for major building masses. Use clean, simple, contemporary forms and avoid angular elements in plan.
- Develop a strong relationship between buildings and exterior spaces.
- Articulate building facades to create areas of shade and shadow.
- Use brick with precast or block accents in walls combined with sloped roofs and modest eaves.

#### ■ ROOF SYSTEMS

Roof color, material, and form are prominent features and play a significant role in architectural compatibility. Ensure these are comparable in shape, slope, material, and color throughout the base.

#### Configuration

- Use 3:12 to 5:12 gabled roofs as the primary building form for all facility types.
- Use gabled elements to provide weather protection at main entrances.
- Flat roofs with continuous parapet walls are discouraged and should be limited to special use facilities when approved by the ACRB.
- Use overhangs proportional to the size and height of the building.
- Low-sloped roofs are only allowed for larger structures in combination with hipped roofs, or to match existing conditions on renovation / alteration projects.
- Protect secondary entrances from falling snow and ice. Use snow guards when sidewalks are next to a building.