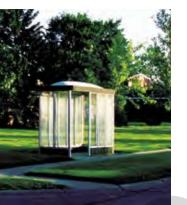

#### **Passenger Waiting Shelters**

- Use pre-manufactured structures and standing seam metal roofs.
- Provide lighting for safety and cove heaters for comfort.
- Provide glazing front and back to allow for views and wind protection for the user.
- Use brick pavers or scored pavement patterns as accent.