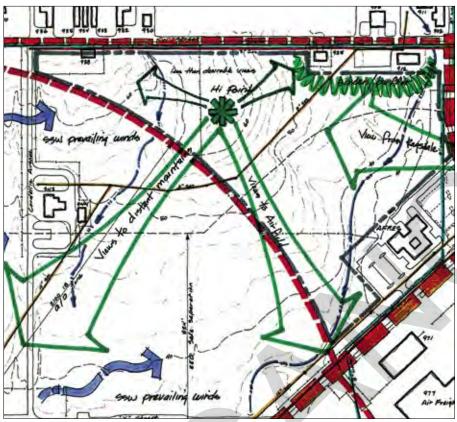

#### How to Use This Plan

The ACP defines three architectural settings: Basewide, Flightline / Industrial, and Family Housing (see the map below).

General and specific design standards for all buildings are included in the Basewide setting. Basewide standards project is located in the Flightline / Industrial or Family Housing setting more specific standards from those Sections of the ACP shall be applied.