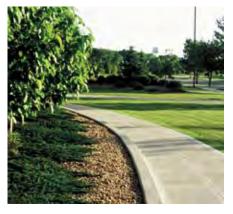

#### Edging

- Separate and define all planting areas with sod cut edging.
- Concrete mow strips may be used in high-visibility areas.
- Raised planting beds constructed of brick or split face block may be used in pedestrian areas.
- Wood timber edging is not allowed.

#### Roadways

- Primary roadways use same species, deciduous and coniferous street trees equally spaced to coordinate with light standards.
- Secondary and access roadways use a more random spacing of mixed species in clusters and / or groupings at focal points.
- Plant street trees on the building side of sidewalks.

#### Parking Areas

- Reduce the visual impact of large parking areas with landscape buffers and parking islands.
- Set back shrubs a minimum of 3 feet from curbs to protect them from snow removal operations.
- Use street trees in medians and islands to create shade and interest.
- Fill in between trees with low shrubs, flowers, and ground covers. Allow areas for pedestrian cross circulation.
- Use shrubs in groupings around the perimeter of parking areas to soften views from the street.
- Avoid the use of hedges outlining parking areas.
- Use shrubs and landscaped berms to soften the impact of parking areas.