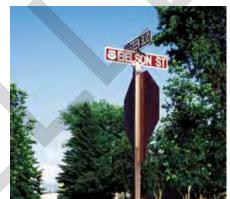

end of each row of parking to facilitate snow-removal operations.
- Coordinate layout for light poles with the islands and minimize their number to provide the required illumination.
- Provide designated areas for pedestrian cross traffic.

#### Reserved Parking

- Minimize number of reserved spaces.
- Designate spaces by rank or title with curb-mounted signs.

#### Paving

- Asphalt paving is the standard.
- Use concrete where required for heavy vehicles, motorcycle parking, and where fuel spills may occur.

#### **Curb and Gutter**

- Use concrete curbs and gutters for parking areas.
- Asphalt curbs, wood timbers, and precast wheel stops are prohibited.
- Do not paint concrete curbs.
- Locate handicap-accessible parking spaces close to building entries with curb cuts and ramps.











### SIGNS

Signs are an important and positive element in the overall base appearance. Their purpose is to clearly communicate necessary or helpful information for directions, identification, and customer service without adding visual clutter.

#### General

- Use concise, clear signing in accordance with Air Force, AMC, and Grand Forks AFB Sign Standards.
- Minimize the number of signs used for each facility.
- Signs must be consistent in style, placement, color, and language.
- Avoid mottoes, super graphics, or individual titles on buildings or identification signs.



- Use dark brown for backgrounds with reflective white lettering on metal placards unless otherwise noted.
- Use dark brown square metal posts.
- Finish back of sign and fastening devices dark bronze.

#### **Identificat