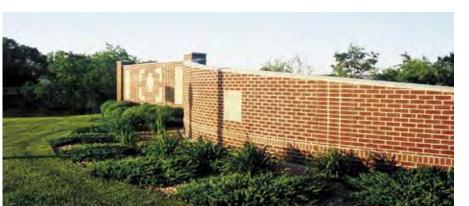

#### Walls

- Use brick with a precast sloping cap when adjacent to or within 30 feet of a building.
- Generally, do not attach screen walls to buildings.

- Construct free-standing garden walls of red brick with off-white precast accents.
- Do not place screen walls immediately adjacent to roadways or sidewalks.
- Walls adjacent to buildings shall have matching materials.

#### **Dumpster Enclosures**

- Locate dumpsters to minimize visual impact.
- Use brick with burnished block accents and a precast sloping cap for wall construction.
- In high-visibility locations provide dark bronze metal gates to screen dumpsters.
- Provide concrete-filled steel tube protective bollards painted dark bronze.
- Provide concrete pads and access aprons.
- Include landscaping areas and provisions for pedestrian access.