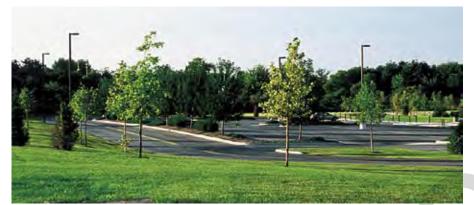

#### Parking Areas

- Reduce the visual impact of large parking areas with landscape buffers and parking islands.
- Set back shrubs a minimum of 3 feet from curbs to protect them from snow removal operations.
- Use street trees in medians and islands to create shade and interest.
- Fill in between trees with low shrubs, flowers, and ground covers. Allow areas for pedestrian cross circulation.
- Use shrubs in groupings around the perimeter of parking areas to soften views from the street.
- Avoid the use of hedges outlining parking areas.
- Use shrubs and landscaped berms to soften the impact of parking areas.