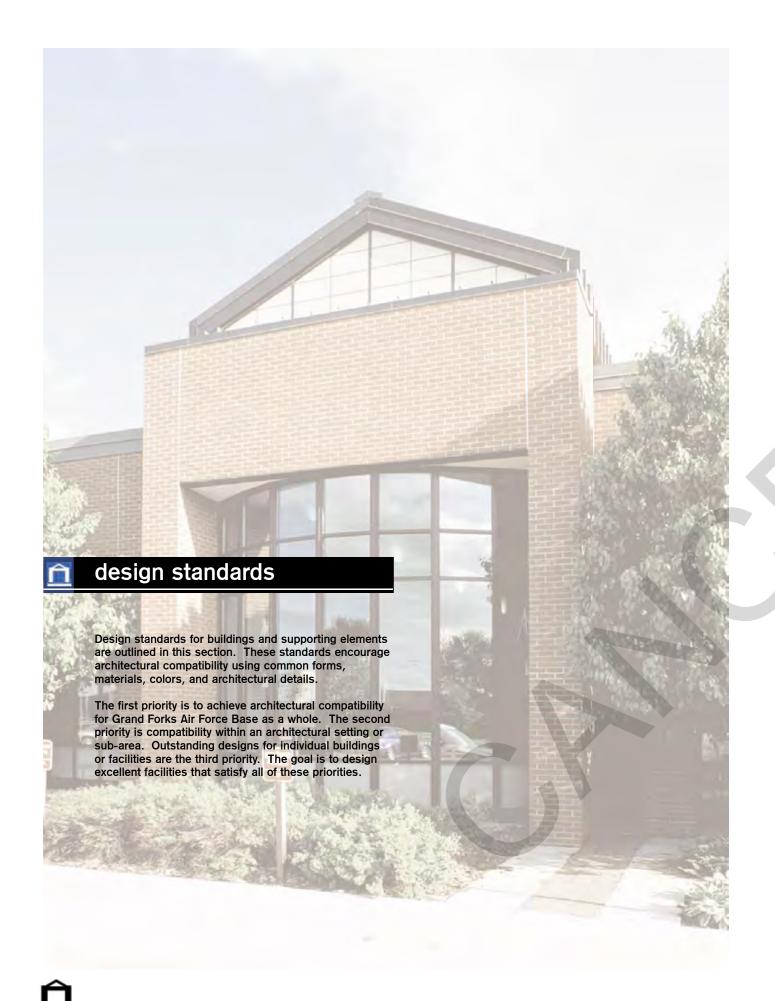

#### Purpose

The purpose of the ACP is to define design standards for buildings, site development, and streetscapes that serve to integrate the visual character throughout the base.

The ACP will help ensure consistent quality design decisions by commanders, shall be applied to all projects. When a planners, architects, landscape architects, engineers, maintenance staff, and residents. It promotes clear, concise communication between the Grand Forks AFB personnel and design professionals.

A poster is available upon request that displays photographic examples of the Grand Forks AFB community.

Grand Forks AFB has a foundation for architectural unity. The existing architecture depicts a predominant materials palette and a consistency of material detailing. The following design standards are applicable to the entire installation, to both host and tenant organizations.