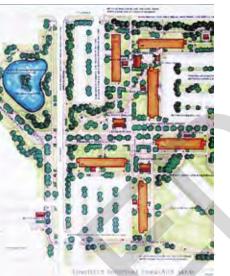

#### How to Use This Plan

The ACP defines three architectural settings: Basewide, Flightline / Industrial, and Family Housing (see the map below).

General and specific design standards for all buildings are included in the Basewide setting. Basewide standards project is located in the Flightline / Industrial or Family Housing setting more specific standards from those Sections of the ACP shall be applied.