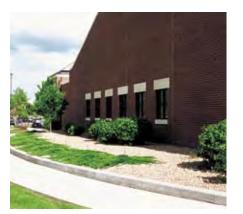

#### ■ WALL SYSTEMS

Walls provide the principal details and architectural features for buildings. These contribute significantly to the character of the base. Limit the palette of materials that is to be used. Consistent use of colors and materials will bind the base together and reduce visual clutter caused by too much diversity.

#### Brick

- Use red brick in a running bond pattern with tooled joints. Precast and block or tan brick-pattern accents are encouraged.
- Warm-colored tiles may be used in special-use areas as accents with ACRB approval.
- Brick parapet end walls are preferred to be finished with precast copings.
   Dark bronze metal copings may be used in low-visibility areas.
- Brick may be used when appropriate for lintels and sills. Detailing should emulate bearing wall construction.
- Conceal expansion joints with downspouts or locate them at transitions in the wall such as at pilasters or reveals
- Use portland cement mortar.
- Efflorescence in masonry work is unacceptable. Measures must be provided to prevent it.

#### LANDSCAPING

Use landscaping to enhance facilities and to unify the base. Organize land-scape features to connect individual facilities to walkways, roadways, and open spaces. Incorporate freeform, naturally flowing lines in all major landscape elements.

#### Maintenance

- Establish a maintenance program.
- Use only approved planting materials as specified on the Landscape Materials listing Appendix A4 - A5.
- Allow shrubs to mass naturally and avoid ornamental pruning.
- Use tan colored stone mulch to increase moisture retention and control weed growth.
- Use wood mulch in flower beds.
- Provide sprinkler systems in planting beds and high-visibility areas.
- Use xeriscaping practices to minimize maintenance and water usage.