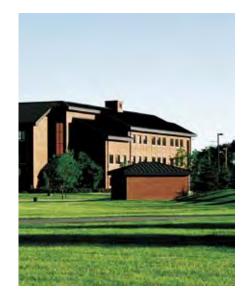

#### BUILDINGS

Achieving compatibility among buildings is essential in creating an Architecture of Community. Develop facilities with a common design theme and character to enhance architectural compatibility. Unity is the goal, not conformity.

#### ■ ROOF SYSTEMS

Roof color, material, and form are prominent features and play a significant role in architectural compatibility. Ensure these are comparable in shape, slope, material, and color throughout the base.

#### Configuration

- Use 3:12 to 5:12 gabled roofs as the primary building form for all facility types.
- Use gabled elements to provide weather protection at main entrances.
- Flat roofs with continuous parapet walls are discouraged and should be limited to special use facilities when approved by the ACRB.
- Use overhangs proportional to the size and height of the building.
- Low-sloped roofs are only allowed for larger structures in combination with hipped roofs, or to match existing conditions on renovation / alteration projects.
- Protect secondary entrances from falling snow and ice. Use snow guards when sidewalks are next to a building.