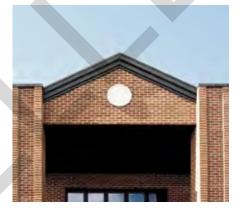

#### Configuration

- Use 3:12 to 5:12 gabled roofs as the primary building form for all facility types.
- Use gabled elements to provide weather protection at main entrances.
- Flat roofs with continuous parapet walls are discouraged and should be limited to special use facilities when approved by the ACRB.
- Use overhangs proportional to the size and height of the building.
- Low-sloped roofs are only allowed for larger structures in combination with hipped roofs, or to match existing conditions on renovation / alteration projects.
- Protect secondary entrances from falling snow and ice. Use snow guards when sidewalks are next to a building.

#### ENTRANCES

Entrances act as a transitional element from exterior to interior and provide opportunities to create a focal point on a facade. They establish a user's first impression and delineate the importance of the building by the size and architectural detailing of the entrance structure.

#### General

- Ensure the building entrance is clearly visible and highlighted as a prominent feature.
- Orient pedestrian entrances to the south or southeast as often as possible. Avoid north entrances.
- Projected entrance features with gabled roof forms are preferred.
- Create enclosed vestibules and weather-protected transition spaces at entrances.
- Integrate handicapped ramps into designs.