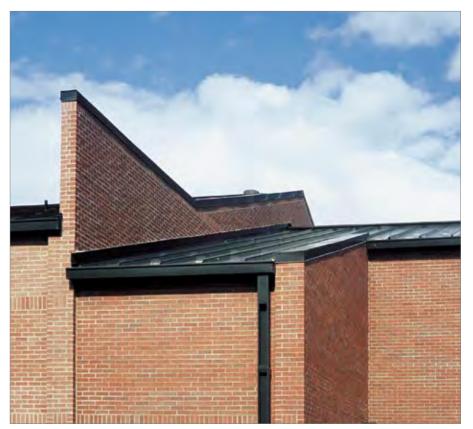

#### Configuration

- Use 3:12 to 5:12 gabled roofs as the primary building form for all facility types.
- Use gabled elements to provide weather protection at main entrances.
- Flat roofs with continuous parapet walls are discouraged and should be limited to special use facilities when approved by the ACRB.
- Use overhangs proportional to the size and height of the building.
- Low-sloped roofs are only allowed for larger structures in combination with hipped roofs, or to match existing conditions on renovation / alteration projects.
- Protect secondary entrances from falling snow and ice. Use snow guards when sidewalks are next to a building.

#### **Materials and Color**

- Use standing-seam metal roofing on sloped roofs. 16" wide panels with a 2" seam height is the standard.
- Roofing shall be dark bronze. Soffits shall match the roof color.
- Roof flashing shall match the roof material and color.
- Stepped flashing at the intersection of roofs and walls shall match roof color.
- Membrane roofing for low-sloped roofs may only be used with ACRB approval. A warranted minimum slope of 1/2: 12 is required.

#### Parapets / Copings

- Sloped parapets with horizontal flanks on gabled ends should be the same slope as the roof.
- Use precast coping on all brick parapet walls. Top of copings should be sloped.
- All precast copings should have raked joints filled with elastomeric joint sealants
- Limit painted metal copings to match existing conditions.

#### Fascias, Gutters, and Downspouts

- Incorporate continuous metal fascias that are proportional to match the scale of the roof. General height is 8" for all sloped roofs.
- Do not use turn-down standing seam metal fascias.
- Fascia finish shall match the roof color when occurring with metal roofing.
- Gutters on sloped roofs are encouraged and shall be factory finished to match the roof color.
- Integrate downspouts with architectural details and use dark bronze inside and out on brick walls.
- Interior roof drains and open scuppers are allowed only with approval of the ACRB. Do not use internal gutters.
- Provide concrete splash blocks at grade draining or connected directly to the storm drainage system.