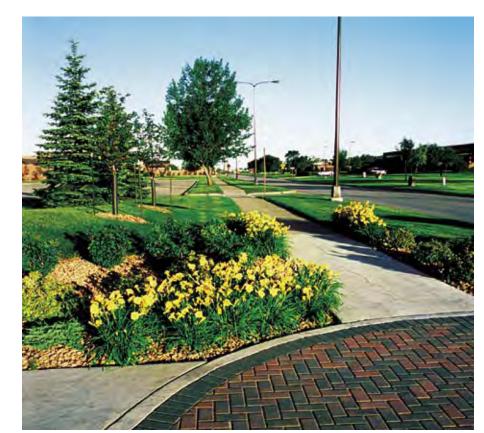

#### LANDSCAPING

Use landscaping to enhance facilities and to unify the base. Organize land-scape features to connect individual facilities to walkways, roadways, and open spaces. Incorporate freeform, naturally flowing lines in all major landscape elements.

#### Roadways

- Primary roadways use same species, deciduous and coniferous street trees equally spaced to coordinate with light standards.
- Secondary and access roadways use a more random spacing of mixed species in clusters and / or groupings at focal points.
- Plant street trees on the building side of sidewalks.

#### Parking Areas

- Reduce the visual impact of large parking areas with landscape buffers and parking islands.
- Set back shrubs a minimum of 3 feet from curbs to protect them from snow removal operations.
- Use street trees in medians and islands to create shade and interest.
- Fill in between trees with low shrubs, flowers, and ground covers. Allow areas for pedestrian cross circulation.
- Use shrubs in groupings around the perimeter of parking areas to soften views from the street.
- Avoid the use of hedges outlining parking areas.
- Use shrubs and landscaped berms to soften the impact of parking areas.

#### Sidewalks

- Provide walkways a minimum of 6 feet wide along all primary, secondary, and access roadways.
- Maintain a minimum 4-foot wide landscaped parkway between curb and sidewalk.
- Provide curvilinear walks for dormitory and housing areas.
- Size sidewalks appropriately for the visual scale of the facility and the amount of pedestrian traffic volume.
- Use natural colored concrete with a broom finish and troweled edges.