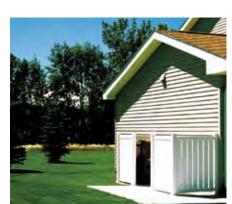

#### ANCILLARY STRUCTURES

Consistency in the color, materials, and form of ancillary structures provides continuity in the outdoor spaces on the base and reduces overall visual clutter.

#### General

- Coordinate the siting of all ancillary structures with each other and adjacent buildings.
- Use non-weathering, corrosion-resistant materials.
- Landscape ancillary structures consistent with larger structures.
- Integrate the structure with landscaping, and other site elements.
- Do not use temporary buildings.
- Minimize the use and number of storage buildings, and consolidate in low-visibility areas.