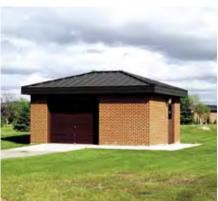

#### ANCILLARY STRUCTURES

Consistency in the color, materials, and form of ancillary structures provides continuity in the outdoor spaces on the base and reduces overall visual clutter.

#### General

- Coordinate the siting of all ancillary structures with each other and adjacent buildings.
- Use non-weathering, corrosion-resistant materials.
- Landscape ancillary structures consistent with larger structures.
- Integrate the structure with landscaping, and other site elements.
- Do not use temporary buildings.
- Minimize the use and number of storage buildings, and consolidate in low-visibility areas.

#### **Pavilions**

- Locate pavilions centrally among several facilities to create multipurpose use.
- Construct new pavilions with masonry or dark bronze steel columns and hipped, standing seam dark bronze metal roofs at high-visibility locations.
- Use manufactured pavilions in lowvisibility locations only.
- Wood gazebos are not allowed.
- Bike storage pavilions should match the materials of the adjacent facility.
- Do not use enclosed bike storage lockers.