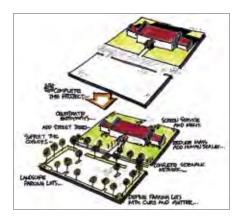

Site planning and site development issues contribute significantly to the architectural context. Building setbacks and the scale and definition of space are as fundamental to creating architectural compatibility as consistent facade designs. Develop exterior spaces to promote pedestrian use and activity and to connect buildings and the land-scape. Use the landscape with other visual elements to create greater continuity.

#### LANDSCAPING

Use landscaping to enhance facilities and to unify the base. Organize land-scape features to connect individual facilities to walkways, roadways, and open spaces. Incorporate freeform, naturally flowing lines in all major landscape elements.