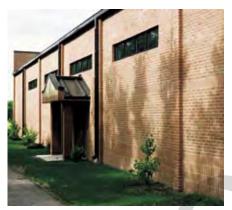

#### Brick

- Use red brick in a running bond pattern with tooled joints. Precast and block or tan brick-pattern accents are encouraged.
- Warm-colored tiles may be used in special-use areas as accents with ACRB approval.
- Brick parapet end walls are preferred to be finished with precast copings.
   Dark bronze metal copings may be used in low-visibility areas.
- Brick may be used when appropriate for lintels and sills. Detailing should emulate bearing wall construction.
- Conceal expansion joints with downspouts or locate them at transitions in the wall such as at pilasters or reveals
- Use portland cement mortar.
- Efflorescence in masonry work is unacceptable. Measures must be provided to prevent it.

#### ■ ROOF SYSTEMS

Roof color, material, and form are prominent features and play a significant role in architectural compatibility. Ensure these are comparable in shape, slope, material, and color throughout the base.

#### ENTRANCES

Entrances act as a transitional element from exterior to interior and provide opportunities to create a focal point on a facade. They establish a user's first impression and delineate the importance of the building by the size and architectural detailing of the entrance structure.