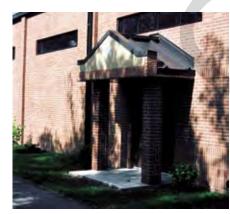

#### ENTRANCES

Entrances act as a transitional element from exterior to interior and provide opportunities to create a focal point on a facade. They establish a user's first impression and delineate the importance of the building by the size and architectural detailing of the entrance structure.

#### General

- Ensure the building entrance is clearly visible and highlighted as a prominent feature.
- Orient pedestrian entrances to the south or southeast as often as possible. Avoid north entrances.
- Projected entrance features with gabled roof forms are preferred.
- Create enclosed vestibules and weather-protected transition spaces at entrances.
- Integrate handicapped ramps into designs.

#### **Primary Entrances**

- Provide well-lit entrances and overhead enclosure for weather protection.
- Provide integrated weatherproof lighting and a weatherproof ground fault outlet.
- Use accent pavers in approach walkways or at entry plazas.
- Locate newspaper, vending machines, and similar elements out of view to avoid visual clutter.