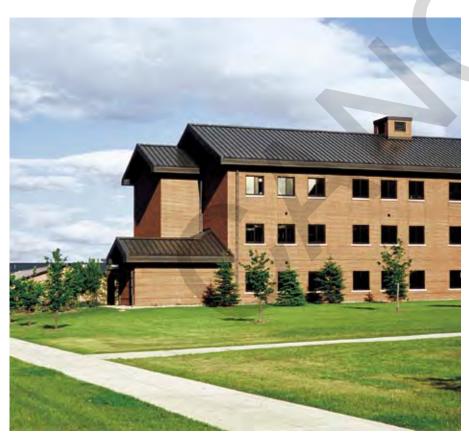

#### ■ ROOF SYSTEMS

Roof color, material, and form are prominent features and play a significant role in architectural compatibility. Ensure these are comparable in shape, slope, material, and color throughout the base.

#### Configuration

- Use 3:12 to 5:12 gabled roofs as the primary building form for all facility types.
- Use gabled elements to provide weather protection at main entrances.
- Flat roofs with continuous parapet walls are discouraged and should be limited to special use facilities when approved by the ACRB.
- Use overhangs proportional to the size and height of the building.
- Low-sloped roofs are only allowed for larger structures in combination with hipped roofs, or to match existing conditions on renovation / alteration projects.
- Protect secondary entrances from falling snow and ice. Use snow guards when sidewalks are next to a building.

#### **Materials and Color**

- Use standing-seam metal roofing on sloped roofs. 16" wide panels with a 2" seam height is the standard.
- Roofing shall be dark bronze. Soffits shall match the roof color.
- Roof flashing shall match the roof material and color.
- Stepped flashing at the intersection of roofs and walls shall match roof color.
- Membrane roofing for low-sloped roofs may only be used with ACRB approval. A warranted minimum slope of 1/2: 12 is required.