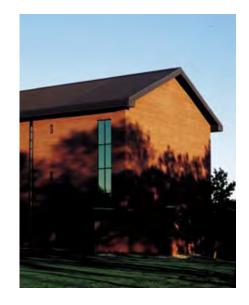

#### ■ ROOF SYSTEMS

Roof color, material, and form are prominent features and play a significant role in architectural compatibility. Ensure these are comparable in shape, slope, material, and color throughout the base.

#### Configuration

- Use 3:12 to 5:12 gabled roofs as the primary building form for all facility types.
- Use gabled elements to provide weather protection at main entrances.
- Flat roofs with continuous parapet walls are discouraged and should be limited to special use facilities when approved by the ACRB.
- Use overhangs proportional to the size and height of the building.
- Low-sloped roofs are only allowed for larger structures in combination with hipped roofs, or to match existing conditions on renovation / alteration projects.
- Protect secondary entrances from falling snow and ice. Use snow guards when sidewalks are next to a building.

#### **Materials and Color**

- Use standing-seam metal roofing on sloped roofs. 16" wide panels with a 2" seam height is the standard.
- Roofing shall be dark bronze. Soffits shall match the roof color.
- Roof flashing shall match the roof material and color.
- Stepped flashing at the intersection of roofs and walls shall match roof color.
- Membrane roofing for low-sloped roofs may only be used with ACRB approval. A warranted minimum slope of 1/2: 12 is required.