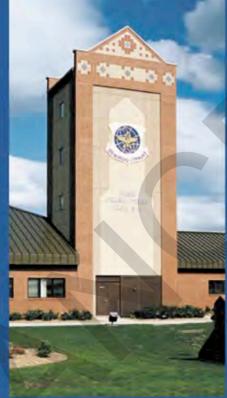

A poster is available upon request that displays photographic examples of the Grand Forks AFB community.

Grand Forks AFB has a foundation for architectural unity. The existing architecture depicts a predominant materials palette and a consistency of material detailing. The following design standards are applicable to the entire installation, to both host and tenant organizations.

#### BUILDINGS

Achieving compatibility among buildings is essential in creating an Architecture of Community. Develop facilities with a common design theme and character to enhance architectural compatibility. Unity is the goal, not conformity.

#### Style / Form

- Emphasize horizontal proportions on building elements.
- Rectangular elements are the standard for major building masses. Use clean, simple, contemporary forms and avoid angular elements in plan.
- Develop a strong relationship between buildings and exterior spaces.
- Articulate building facades to create areas of shade and shadow.
- Use brick with precast or block accents in walls combined with sloped roofs and modest eaves.