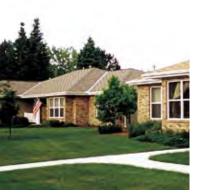

rior color schemes randomly using the paint and siding colors specified on page A1.

#### **■ ROOF SYSTEMS**

- Use roof configuration and color to link the Family Housing setting to the rest of the installation.
- Use gabled or hipped roofs with at least a 4:12 pitch.
- Consider the use of dormers.
- Use shingles with an architectural profile to unify the neighborhood scheme.
- Use fascias, gutters, downspouts, and soffits finished to match the trim.
- Use factory-finished, corrosion resistant materials.

#### ■ ANCILLARY STRUCTURES

- Select standard-sized passenger waiting shelters according to the number of people using them.
- Use passenger waiting shelters that are sized to accommodate the number of people using them.
- Use the base standards for materials and form.





















#### LANDSCAPING

- Employ informal landscaping to integrate new with existing housing areas and to improve the overall community setting.
- Add plantings for shade and privacy and develop foundation plantings.
- Use mixed species in an informal planting style.
- Use randomly spaced plantings and tree massing.
- Landscape the perimeter edges of recreational areas and common areas.
- Use landscaped berms to soften major arterial roads and screen undesirable views.
- Develop a street tree program.

#### ■ SCREENS AND ENCLOSURES

- Provide a consistent style, color, and material of all screens and enclosures.
- Use wood fencing for backyard privacy.
- Use white vinyl fencing around trash enclosures.

#### ■ ROADS

- Enhance streetscapes with landscaping, walkways, and site furnishings.
-