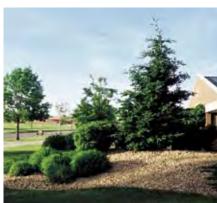

#### Maintenance

- Establish a maintenance program.
- Use only approved planting materials as specified on the Landscape Materials listing Appendix A4 - A5.
- Allow shrubs to mass naturally and avoid ornamental pruning.
- Use tan colored stone mulch to increase moisture retention and control weed growth.
- Use wood mulch in flower beds.
- Provide sprinkler systems in planting beds and high-visibility areas.
- Use xeriscaping practices to minimize maintenance and water usage.

#### Landscape Screens

- Where possible, use landscaping instead of walls for screening.
- Reduce the negative visual impacts of parking areas and unsightly features with landscape screening.
- Use a three-tier landscaped screen that combines ground covers, shrubs, and small trees.

#### Facility

- Use landscaping elements that complement building architectural features and proportions.
- Highlight building entries and architectural features and screen unattractive building features such as utility risers or service areas.
- Mix evergreen and deciduous palette of shrubs for seasonal interest.
- Design randomly spaced plantings and tree massing to fill areas between facilities.
- Use ground covers within planting beds.