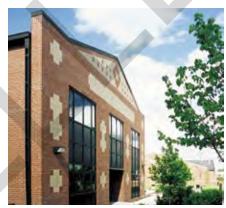

#### ■ WALL SYSTEMS

Walls provide the principal details and architectural features for buildings. These contribute significantly to the character of the base. Limit the palette of materials that is to be used. Consistent use of colors and materials will bind the base together and reduce visual clutter caused by too much diversity.

#### Brick

- Use red brick in a running bond pattern with tooled joints. Precast and block or tan brick-pattern accents are encouraged.
- Warm-colored tiles may be used in special-use areas as accents with ACRB approval.
- Brick parapet end walls are preferred to be finished with precast copings.
   Dark bronze metal copings may be used in low-visibility areas.
- Brick may be used when appropriate for lintels and sills. Detailing should emulate bearing wall construction.
- Conceal expansion joints with downspouts or locate them at transitions in the wall such as at pilasters or reveals
- Use portland cement mortar.
- Efflorescence in masonry work is unacceptable. Measures must be provided to prevent it.

#### **Architectural Precast**

- Precast is appropriate for lintels, sills, belt courses, wall caps, and friezes.
- Other facade elements made of precast should be used sparingly to ensure that brick remains the prominent material.
- Off-white is the standard color for precast concrete.
- Detailed designs and patterns may be cast into the pieces to create an individual character for a single facility or complex.

#### Accents / Detailing

- High-visibility facilities shall demonstrate their relative importance visually through accents and detailing.
- Architectural accents such as belt courses, pilasters, and columns or other contextual details are encouraged to break up flat facades and add visual interest.
- Use of glazed tile, split-face CMU, and similar materials must be approved by the ACRB.