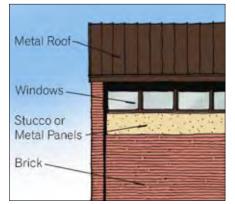

#### ■ WALL SYSTEMS

Walls provide the principal details and architectural features for buildings. These contribute significantly to the character of the base. Limit the palette of materials that is to be used. Consistent use of colors and materials will bind the base together and reduce visual clutter caused by too much diversity.

#### ■ ROOF SYSTEMS

Roof color, material, and form are prominent features and play a significant role in architectural compatibility. Ensure these are comparable in shape, slope, material, and color throughout the base.

#### ■ WINDOWS AND DOORS

Windows and doors create a complement in the facade and must be considered as individual details and for overall arrangement, order, and scale.