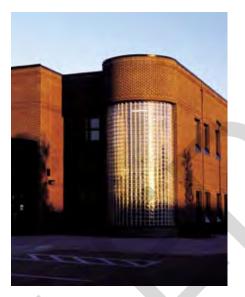

#### ENTRANCES

Entrances act as a transitional element from exterior to interior and provide opportunities to create a focal point on a facade. They establish a user's first impression and delineate the importance of the building by the size and architectural detailing of the entrance structure.

#### General

- Ensure the building entrance is clearly visible and highlighted as a prominent feature.
- Orient pedestrian entrances to the south or southeast as often as possible. Avoid north entrances.
- Projected entrance features with gabled roof forms are preferred.
- Create enclosed vestibules and weather-protected transition spaces at entrances.
- Integrate handicapped ramps into designs.

#### **Primary Entrances**

- Provide well-lit entrances and overhead enclosure for weather protection.
- Provide integrated weatherproof lighting and a weatherproof ground fault outlet.
- Use accent pavers in approach walkways or at entry plazas.
- Locate newspaper, vending machines, and similar elements out of view to avoid visual clutter.