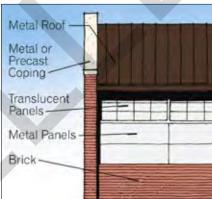

#### ■ WALL SYSTEMS

Walls provide the principal details and architectural features for buildings. These contribute significantly to the character of the base. Limit the palette of materials that is to be used. Consistent use of colors and materials will bind the base together and reduce visual clutter caused by too much diversity.

#### Brick

- Use red brick in a running bond pattern with tooled joints. Precast and block or tan brick-pattern accents are encouraged.
- Warm-colored tiles may be used in special-use areas as accents with ACRB approval.
- Brick parapet end walls are preferred to be finished with precast copings.
   Dark bronze metal copings may be used in low-visibility areas.
- Brick may be used when appropriate for lintels and sills. Detailing should emulate bearing wall construction.
- Conceal expansion joints with downspouts or locate them at transitions in the wall such as at pilasters or reveals
- Use portland cement mortar.
- Efflorescence in masonry work is unacceptable. Measures must be provided to prevent it.

#### ■ ROOF SYSTEMS

Roof color, material, and form are prominent features and play a significant role in architectural compatibility. Ensure these are comparable in shape, slope, material, and color throughout the base.

#### **Materials and Color**

- Use standing-seam metal roofing on sloped roofs. 16" wide panels with a 2" seam height is the standard.
- Roofing shall be dark bronze. Soffits shall match the roof color.
- Roof flashing shall match the roof material and color.
- Stepped flashing at the intersection of roofs and walls shall match roof color.
- Membrane roofing for low-sloped roofs may only be used with ACRB approval. A warranted minimum slope of 1/2: 12 is required.

#### Parapets / Copings

- Sloped parapets with horizontal flanks on gabled ends should be the same slope as the roof.
- Use precast coping on all brick parapet walls. Top of copings should be sloped.
- All precast copings should have raked joints filled with elastomeric joint sealants
- Limit painted metal copings to match existing conditions.