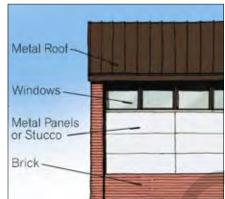

#### ■ WALL SYSTEMS

Walls provide the principal details and architectural features for buildings. These contribute significantly to the character of the base. Limit the palette of materials that is to be used. Consistent use of colors and materials will bind the base together and reduce visual clutter caused by too much diversity.

#### ■ ROOF SYSTEMS

Roof color, material, and form are prominent features and play a significant role in architectural compatibility. Ensure these are comparable in shape, slope, material, and color throughout the base.

#### ■ WINDOWS AND DOORS

Windows and doors create a complement in the facade and must be considered as individual details and for overall arrangement, order, and scale.