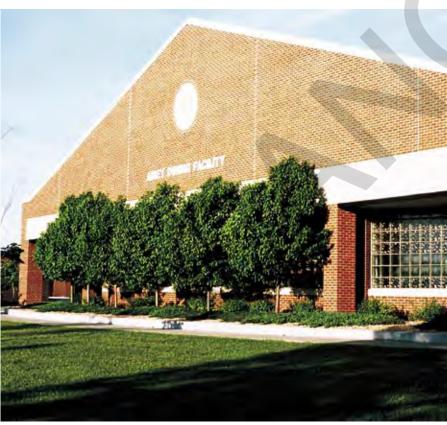

#### Brick

- Use red brick in a running bond pattern with tooled joints. Precast and block or tan brick-pattern accents are encouraged.
- Warm-colored tiles may be used in special-use areas as accents with ACRB approval.
- Brick parapet end walls are preferred to be finished with precast copings.
   Dark bronze metal copings may be used in low-visibility areas.
- Brick may be used when appropriate for lintels and sills. Detailing should emulate bearing wall construction.
- Conceal expansion joints with downspouts or locate them at transitions in the wall such as at pilasters or reveals
- Use portland cement mortar.
- Efflorescence in masonry work is unacceptable. Measures must be provided to prevent it.

#### ■ ROOF SYSTEMS

Roof color, material, and form are prominent features and play a significant role in architectural compatibility. Ensure these are comparable in shape, slope, material, and color throughout the base.

#### Facility

- Use landscaping elements that complement building architectural features and proportions.
- Highlight building entries and architectural features and screen unattractive building features such as utility risers or service areas.
- Mix evergreen and deciduous palette of shrubs for seasonal interest.
- Design randomly spaced plantings and tree massing to fill areas between facilities.
- Use ground covers within planting beds.