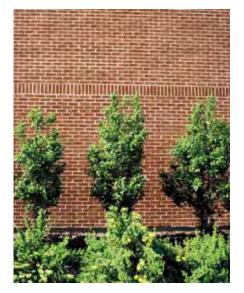

#### Landscape Screens

- Where possible, use landscaping instead of walls for screening.
- Reduce the negative visual impacts of parking areas and unsightly features with landscape screening.
- Use a three-tier landscaped screen that combines ground covers, shrubs, and small trees.

#### Parking Areas

- Reduce the visual impact of large parking areas with landscape buffers and parking islands.
- Set back shrubs a minimum of 3 feet from curbs to protect them from snow removal operations.
- Use street trees in medians and islands to create shade and interest.
- Fill in between trees with low shrubs, flowers, and ground covers. Allow areas for pedestrian cross circulation.
- Use shrubs in groupings around the perimeter of parking areas to soften views from the street.
- Avoid the use of hedges outlining parking areas.
- Use shrubs and landscaped berms to soften the impact of parking areas.