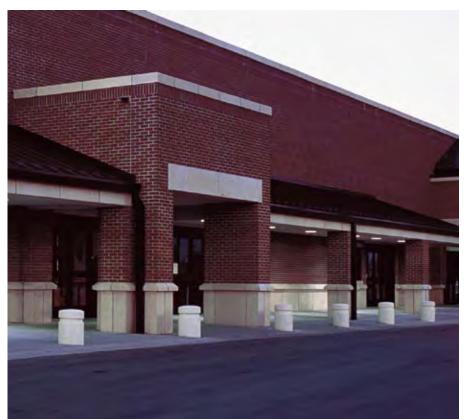

#### ENTRANCES

Entrances act as a transitional element from exterior to interior and provide opportunities to create a focal point on a facade. They establish a user's first impression and delineate the importance of the building by the size and architectural detailing of the entrance structure.

#### General

- Ensure the building entrance is clearly visible and highlighted as a prominent feature.
- Orient pedestrian entrances to the south or southeast as often as possible. Avoid north entrances.
- Projected entrance features with gabled roof forms are preferred.
- Create enclosed vestibules and weather-protected transition spaces at entrances.
- Integrate handicapped ramps into designs.

#### **Primary Entrances**

- Provide well-lit entrances and overhead enclosure for weather protection.
- Provide integrated weatherproof lighting and a weatherproof ground fault outlet.
- Use accent pavers in approach walkways or at entry plazas.
- Locate newspaper, vending machines, and similar elements out of view to avoid visual clutter.