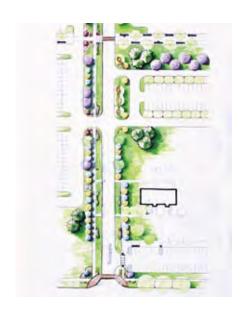

#### Roadways

- Primary roadways use same species, deciduous and coniferous street trees equally spaced to coordinate with light standards.
- Secondary and access roadways use a more random spacing of mixed species in clusters and / or groupings at focal points.
- Plant street trees on the building side of sidewalks.

#### Parking Areas

- Reduce the visual impact of large parking areas with landscape buffers and parking islands.
- Set back shrubs a minimum of 3 feet from curbs to protect them from snow removal operations.
- Use street trees in medians and islands to create shade and interest.
- Fill in between trees with low shrubs, flowers, and ground covers. Allow areas for pedestrian cross circulation.
- Use shrubs in groupings around the perimeter of parking areas to soften views from the street.
- Avoid the use of hedges outlining parking areas.
- Use shrubs and landscaped berms to soften the impact of parking areas.

#### Facility

- Use landscaping elements that complement building architectural features and proportions.
- Highlight building entries and architectural features and screen unattractive building features such as utility risers or service areas.
- Mix evergreen and deciduous palette of shrubs for seasonal interest.
- Design randomly spaced plantings and tree massing to fill areas between facilities.
- Use ground covers within planting beds.