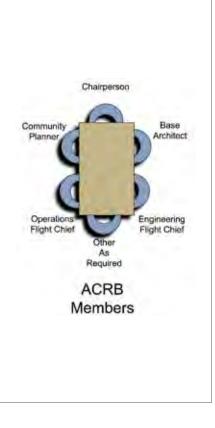

The Implementation Section of the ACP outlines key elements to ensure success in designing and constructing excellent facilities. It discusses the traditional design process, highlights the importance of site analysis, and describes the role of the Architectural Compatibility Review Board (ACRB). The Implementa-

tion Section defines methods to facilitate the coordination and approval of design submittals.

Finally, the Appendices provide additional information including an index; a list of building materials, site amenities, colors, and landscape materials; and a checklist for the ACRB and project personnel. Use the Appendices in conjunction with the general text of the ACP as a quick reference to specific materials and color specifications.