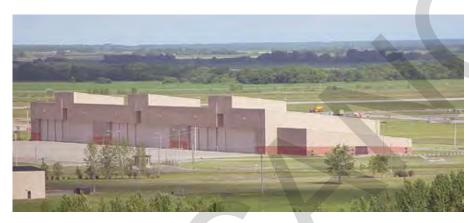

#### ■ ROOF SYSTEMS

Roof color, material, and form are prominent features and play a significant role in architectural compatibility. Ensure these are comparable in shape, slope, material, and color throughout the base.

#### Configuration

- Use 3:12 to 5:12 gabled roofs as the primary building form for all facility types.
- Use gabled elements to provide weather protection at main entrances.
- Flat roofs with continuous parapet walls are discouraged and should be limited to special use facilities when approved by the ACRB.
- Use overhangs proportional to the size and height of the building.
- Low-sloped roofs are only allowed for larger structures in combination with hipped roofs, or to match existing conditions on renovation / alteration projects.
- Protect secondary entrances from falling snow and ice. Use snow guards when sidewalks are next to a building.

#### **Materials and Color**

- Use standing-seam metal roofing on sloped roofs. 16" wide panels with a 2" seam height is the standard.
- Roofing shall be dark bronze. Soffits shall match the roof color.
- Roof flashing shall match the roof material and color.
- Stepped flashing at the intersection of roofs and walls shall match roof color.
- Membrane roofing for low-sloped roofs may only be used with ACRB approval. A warranted minimum slope of 1/2: 12 is required.