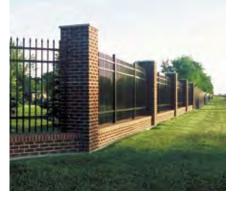

#### Walls

- Use brick with a precast sloping cap when adjacent to or within 30 feet of a building.
- Generally, do not attach screen walls to buildings.

- Construct free-standing garden walls of red brick with off-white precast accents.
- Do not place screen walls immediately adjacent to roadways or sidewalks.
- Walls adjacent to buildings shall have matching materials.

#### Fences

- Use decorative metal fencing for high visibility sites.
- Use standard brick columns with brown metal fence infill for screening.
- Dark brown vinyl-covered chain link fence in industrial and low-visibility sites is allowed with ACRB approval.
- Perimeter fencing shall respond to the site context and use combinations of vinyl covered, chain link, decorative metal, or brick per ACRB direction.
- Wood is allowed only in the Family Housing setting.