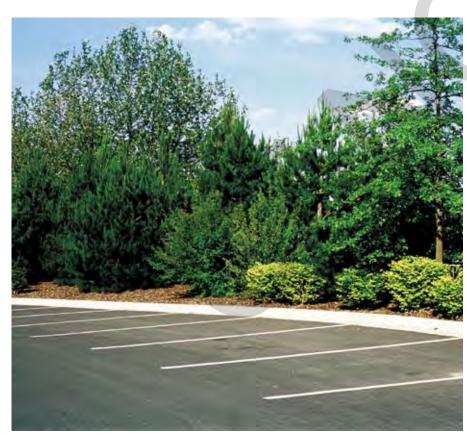

#### Landscape Screens

- Where possible, use landscaping instead of walls for screening.
- Reduce the negative visual impacts of parking areas and unsightly features with landscape screening.
- Use a three-tier landscaped screen that combines ground covers, shrubs, and small trees.

#### Parking Areas

- Reduce the visual impact of large parking areas with landscape buffers and parking islands.
- Set back shrubs a minimum of 3 feet from curbs to protect them from snow removal operations.
- Use street trees in medians and islands to create shade and interest.
- Fill in between trees with low shrubs, flowers, and ground covers. Allow areas for pedestrian cross circulation.
- Use shrubs in groupings around the perimeter of parking areas to soften views from the street.
- Avoid the use of hedges outlining parking areas.
- Use shrubs and landscaped berms to soften the impact of parking areas.