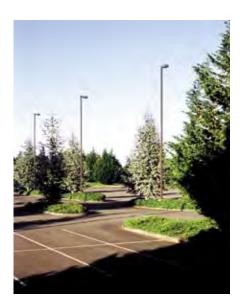

#### Parking Areas

- Reduce the visual impact of large parking areas with landscape buffers and parking islands.
- Set back shrubs a minimum of 3 feet from curbs to protect them from snow removal operations.
- Use street trees in medians and islands to create shade and interest.
- Fill in between trees with low shrubs, flowers, and ground covers. Allow areas for pedestrian cross circulation.
- Use shrubs in groupings around the perimeter of parking areas to soften views from the street.
- Avoid the use of hedges outlining parking areas.
- Use shrubs and landscaped berms to soften the impact of parking areas.