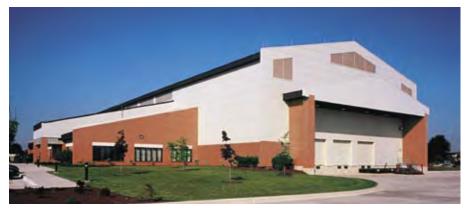

#### BUILDINGS

Achieving compatibility among buildings is essential in creating an Architecture of Community. Develop facilities with a common design theme and character to enhance architectural compatibility. Unity is the goal, not conformity.

#### Style / Form

- Emphasize horizontal proportions on building elements.
- Rectangular elements are the standard for major building masses. Use clean, simple, contemporary forms and avoid angular elements in plan.
- Develop a strong relationship between buildings and exterior spaces.
- Articulate building facades to create areas of shade and shadow.
- Use brick with precast or block accents in walls combined with sloped roofs and modest eaves.

#### Scale / Massing

- Reduce the monumental appearance of large structures by developing smaller massing components.
- Combine functions whenever possible to avoid a proliferation of small independent structures.
- Break up the mass of large structures to allow for slope roofs to the maximum extent.

#### ■ ROOF SYSTEMS

Roof color, material, and form are prominent features and play a significant role in architectural compatibility. Ensure these are comparable in shape, slope, material, and color throughout the base.

#### Configuration

- Use 3:12 to 5:12 gabled roofs as the primary building form for all facility types.
- Use gabled elements to provide weather protection at main entrances.
- Flat roofs with continuous parapet walls are discouraged and should be limited to special use facilities when approved by the ACRB.
- Use overhangs proportional to the size and height of the building.
- Low-sloped roofs are only allowed for larger structures in combination with hipped roofs, or to match existing conditions on renovation / alteration projects.
- Protect secondary entrances from falling snow and ice. Use snow guards when sidewalks are next to a building.