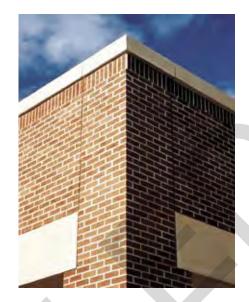

#### ■ WALL SYSTEMS

Walls provide the principal details and architectural features for buildings. These contribute significantly to the character of the base. Limit the palette of materials that is to be used. Consistent use of colors and materials will bind the base together and reduce visual clutter caused by too much diversity.

#### Brick

- Use red brick in a running bond pattern with tooled joints. Precast and block or tan brick-pattern accents are encouraged.
- Warm-colored tiles may be used in special-use areas as accents with ACRB approval.
- Brick parapet end walls are preferred to be finished with precast copings.
   Dark bronze metal copings may be used in low-visibility areas.
- Brick may be used when appropriate for lintels and sills. Detailing should emulate bearing wall construction.
- Conceal expansion joints with downspouts or locate them at transitions in the wall such as at pilasters or reveals
- Use portland cement mortar.
- Efflorescence in masonry work is unacceptable. Measures must be provided to prevent it.

#### **Architectural Precast**

- Precast is appropriate for lintels, sills, belt courses, wall caps, and friezes.
- Other facade elements made of precast should be used sparingly to ensure that brick remains the prominent material.
- Off-white is the standard color for precast concrete.
- Detailed designs and patterns may be cast into the pieces to create an individual character for a single facility or complex.