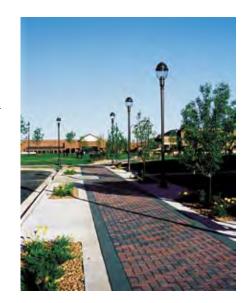

#### WALKWAYS AND PATHS

Develop a consistent pedestrian circulation system of walkways and paths to enhance the community. Connect passenger waiting shelters, outdoor plazas, parks, and other pedestrian gathering sites into the overall circulation network. Commonly traveled routes need proper lighting for safety and convenience. Walkways and paths need to comply with handicapped accessibility requirements. Concrete paving should be used to provide a neat appearance and prevent erosion.

#### Sidewalks

- Provide walkways a minimum of 6 feet wide along all primary, secondary, and access roadways.
- Maintain a minimum 4-foot wide landscaped parkway between curb and sidewalk.
- Provide curvilinear walks for dormitory and housing areas.
- Size sidewalks appropriately for the visual scale of the facility and the amount of pedestrian traffic volume.
- Use natural colored concrete with a broom finish and troweled edges.

#### Roadways

- Primary roadways use same species, deciduous and coniferous street trees equally spaced to coordinate with light standards.
- Secondary and access roadways use a more random spacing of mixed species in clusters and / or groupings at focal points.
- Plant street trees on the building side of sidewalks.