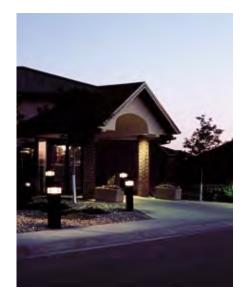

#### ENTRANCES

Entrances act as a transitional element from exterior to interior and provide opportunities to create a focal point on a facade. They establish a user's first impression and delineate the importance of the building by the size and architectural detailing of the entrance structure.

#### General

- Ensure the building entrance is clearly visible and highlighted as a prominent feature.
- Orient pedestrian entrances to the south or southeast as often as possible. Avoid north entrances.
- Projected entrance features with gabled roof forms are preferred.
- Create enclosed vestibules and weather-protected transition spaces at entrances.
- Integrate handicapped ramps into designs.

#### **Primary Entrances**

- Provide well-lit entrances and overhead enclosure for weather protection.
- Provide integrated weatherproof lighting and a weatherproof ground fault outlet.
- Use accent pavers in approach walkways or at entry plazas.
- Locate newspaper, vending machines, and similar elements out of view to avoid visual clutter.