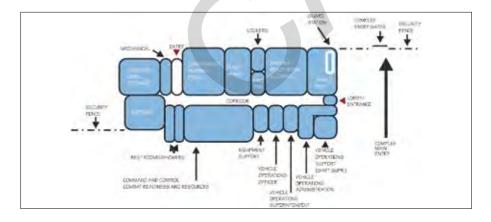

#### How to Use This Plan

The ACP defines three architectural settings: Basewide, Flightline / Industrial, and Family Housing (see the map below).

General and specific design standards for all buildings are included in the Basewide setting. Basewide standards project is located in the Flightline / Industrial or Family Housing setting more specific standards from those Sections of the ACP shall be applied.