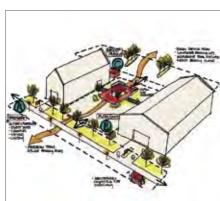

Site planning and site development issues contribute significantly to the architectural context. Building setbacks and the scale and definition of space are as fundamental to creating architectural compatibility as consistent facade designs. Develop exterior spaces to promote pedestrian use and activity and to connect buildings and the land-scape. Use the landscape with other visual elements to create greater continuity.

#### WALKWAYS AND PATHS

Develop a consistent pedestrian circulation system of walkways and paths to enhance the community. Connect passenger waiting shelters, outdoor plazas, parks, and other pedestrian gathering sites into the overall circulation network. Commonly traveled routes need proper lighting for safety and convenience. Walkways and paths need to comply with handicapped accessibility requirements. Concrete paving should be used to provide a neat appearance and prevent erosion.

#### ROADS

Develop the transportation network to provide a consistent experience throughout the base. An organized system of primary, secondary, and tertiary arteries must provide sequential order with each hierarchy of roadway being designed consistently.