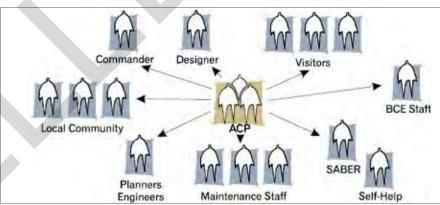

The Implementation Section of the ACP outlines key elements to ensure success in designing and constructing excellent facilities. It discusses the traditional design process, highlights the importance of site analysis, and describes the role of the Architectural Compatibility Review Board (ACRB). The Implementa-

tion Section defines methods to facilitate the coordination and approval of design submittals.

Finally, the Appendices provide additional information including an index; a list of building materials, site amenities, colors, and landscape materials; and a checklist for the ACRB and project personnel. Use the Appendices in conjunction with the general text of the ACP as a quick reference to specific materials and color specifications.