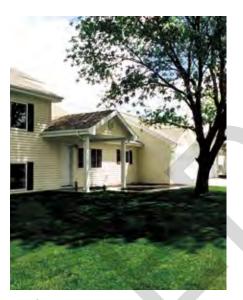

#### ENTRANCES

Entrances act as a transitional element from exterior to interior and provide opportunities to create a focal point on a facade. They establish a user's first impression and delineate the importance of the building by the size and architectural detailing of the entrance structure.

#### General

- Ensure the building entrance is clearly visible and highlighted as a prominent feature.
- Orient pedestrian entrances to the south or southeast as often as possible. Avoid north entrances.
- Projected entrance features with gabled roof forms are preferred.
- Create enclosed vestibules and weather-protected transition spaces at entrances.
- Integrate handicapped ramps into designs.

#### **Primary Entrances**

- Provide well-lit entrances and overhead enclosure for weather protection.
- Provide integrated weatherproof lighting and a weatherproof ground fault outlet.
- Use accent pavers in approach walkways or at entry plazas.
- Locate newspaper, vending machines, and similar elements out of view to avoid visual clutter.