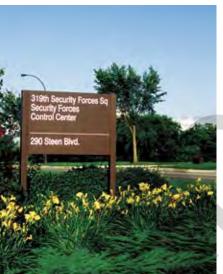

e end of each row of parking to facilitate snow-removal operations.
- Coordinate layout for light poles with the islands and minimize their number to provide the required illumination.
- Provide designated areas for pedestrian cross traffic.

#### Reserved Parking

- Minimize number of reserved spaces.
- Designate spaces by rank or title with curb-mounted signs.

#### Paving

- Asphalt paving is the standard.
- Use concrete where required for heavy vehicles, motorcycle parking, and where fuel spills may occur.

#### **Curb and Gutter**

- Use concrete curbs and gutters for parking areas.
- Asphalt curbs, wood timbers, and precast wheel stops are prohibited.
- Do not paint concrete curbs.
- Locate handicap-accessible parking spaces close to building entries with curb cuts and ramps.











### SIGNS

Signs are an important and positive element in the overall base appearance. Their purpose is to clearly communicate necessary or helpful information for directions, identification, and customer service without adding visual clutter.

#### General

- Use concise, clear signing in accordance with Air Force, AMC, and Grand Forks AFB Sign Standards.
- Minimize the number of signs used for each facility.
- Signs must be consistent in style, placement, color, and language.
- Avoid mottoes, super graphics, or individual titles on buildings or identification signs.



- Use dark brown for backgrounds with reflective white lettering on metal placards unless otherwise noted.
- Use dark brown square metal posts.
- Finish back of sign and fastening devices dark bronze.

#### **Identific