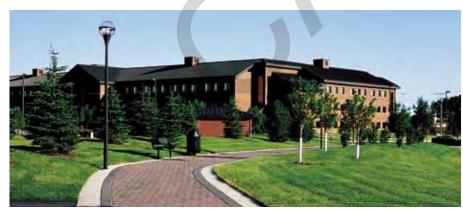

#### BUILDINGS

Achieving compatibility among buildings is essential in creating an Architecture of Community. Develop facilities with a common design theme and character to enhance architectural compatibility. Unity is the goal, not conformity.

#### Style / Form

- Emphasize horizontal proportions on building elements.
- Rectangular elements are the standard for major building masses. Use clean, simple, contemporary forms and avoid angular elements in plan.
- Develop a strong relationship between buildings and exterior spaces.
- Articulate building facades to create areas of shade and shadow.
- Use brick with precast or block accents in walls combined with sloped roofs and modest eaves.

#### Scale / Massing

- Reduce the monumental appearance of large structures by developing smaller massing components.
- Combine functions whenever possible to avoid a proliferation of small independent structures.
- Break up the mass of large structures to allow for slope roofs to the maximum extent.