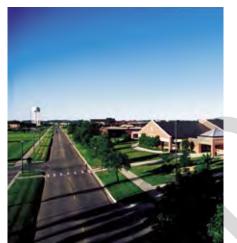

#### Roadways

- Primary roadways use same species, deciduous and coniferous street trees equally spaced to coordinate with light standards.
- Secondary and access roadways use a more random spacing of mixed species in clusters and / or groupings at focal points.
- Plant street trees on the building side of sidewalks.

#### Parking Areas

- Reduce the visual impact of large parking areas with landscape buffers and parking islands.
- Set back shrubs a minimum of 3 feet from curbs to protect them from snow removal operations.
- Use street trees in medians and islands to create shade and interest.
- Fill in between trees with low shrubs, flowers, and ground covers. Allow areas for pedestrian cross circulation.
- Use shrubs in groupings around the perimeter of parking areas to soften views from the street.
- Avoid the use of hedges outlining parking areas.
- Use shrubs and landscaped berms to soften the impact of parking areas.