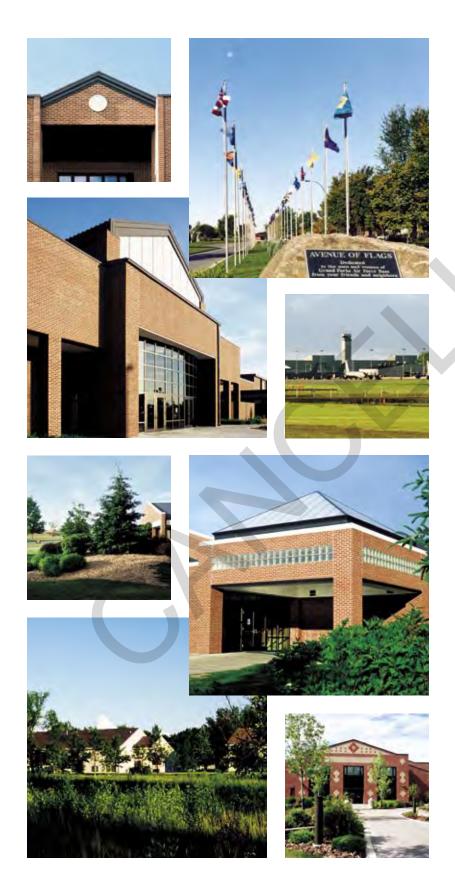

#### Vision

An Architecture of Community is the long-range vision for Grand Forks Air Force Base. This is a vision of excellence displayed in a high-quality corporate image for facilities, the landscape, and the environment. It is expressive of the architectural character, climatic factors, and cultural influences typically associated with the plains of North Dakota.

Architectural compatibility and Community can be achieved by understanding the vision for the base and by refining its design vocabulary. Successful examples of high quality facilities, landscaping, and streetscapes are presented in this Architectural Compatibility Plan (ACP). These examples depict the design standards that will ensure compatibility and achieve the vision of excellence.

A poster is available upon request that displays photographic examples of the Grand Forks AFB community.

Grand Forks AFB has a foundation for architectural unity. The existing architecture depicts a predominant materials palette and a consistency of material detailing. The following design standards are applicable to the entire installation, to both host and tenant organizations.