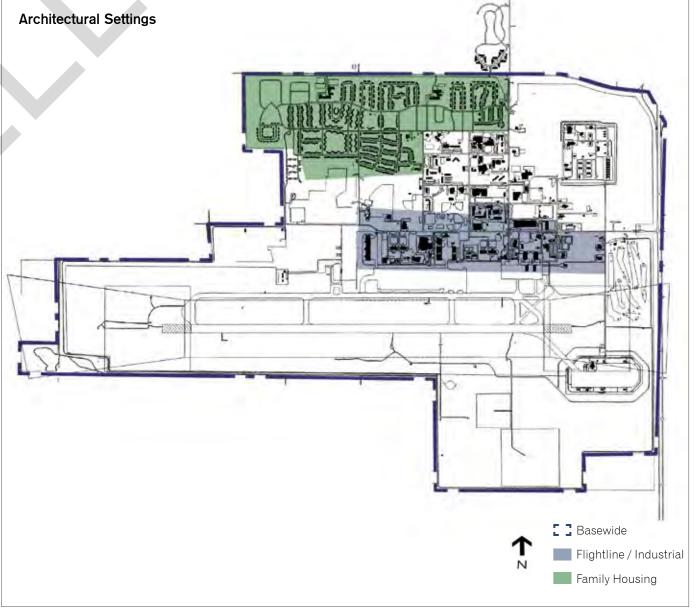

#### How to Use This Plan

The ACP defines three architectural settings: Basewide, Flightline / Industrial, and Family Housing (see the map below).

General and specific design standards for all buildings are included in the Basewide setting. Basewide standards project is located in the Flightline / Industrial or Family Housing setting more specific standards from those Sections of the ACP shall be applied.