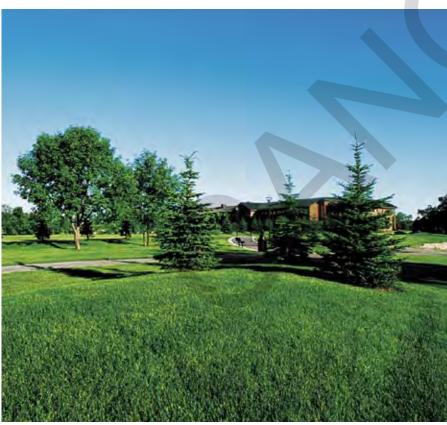

#### LANDSCAPING

Use landscaping to enhance facilities and to unify the base. Organize land-scape features to connect individual facilities to walkways, roadways, and open spaces. Incorporate freeform, naturally flowing lines in all major landscape elements.

#### Open Spaces

- Use turf for all recreation areas, parade grounds, lawns, and open fields.
- Create undeveloped natural areas using native grasses and shrubs.
- Incorporate maintenance-free ground cover materials in areas of steep slope or areas that are difficult to maintain.
- Follow Grand Forks Air Force Base tree-removal policy.