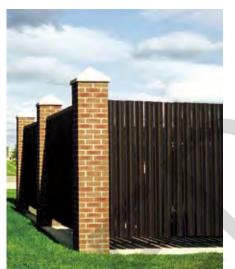

#### Fences

- Use decorative metal fencing for high visibility sites.
- Use standard brick columns with brown metal fence infill for screening.
- Dark brown vinyl-covered chain link fence in industrial and low-visibility sites is allowed with ACRB approval.
- Perimeter fencing shall respond to the site context and use combinations of vinyl covered, chain link, decorative metal, or brick per ACRB direction.
- Wood is allowed only in the Family Housing setting.