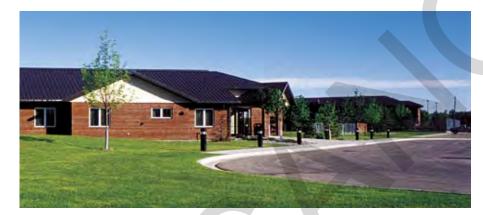

#### BUILDINGS

Achieving compatibility among buildings is essential in creating an Architecture of Community. Develop facilities with a common design theme and character to enhance architectural compatibility. Unity is the goal, not conformity.

#### ■ ROOF SYSTEMS

Roof color, material, and form are prominent features and play a significant role in architectural compatibility. Ensure these are comparable in shape, slope, material, and color throughout the base.

#### Configuration

- Use 3:12 to 5:12 gabled roofs as the primary building form for all facility types.
- Use gabled elements to provide weather protection at main entrances.
- Flat roofs with continuous parapet walls are discouraged and should be limited to special use facilities when approved by the ACRB.
- Use overhangs proportional to the size and height of the building.
- Low-sloped roofs are only allowed for larger structures in combination with hipped roofs, or to match existing conditions on renovation / alteration projects.
- Protect secondary entrances from falling snow and ice. Use snow guards when sidewalks are next to a building.