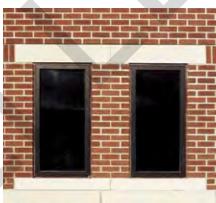

#### ■ WINDOWS AND DOORS

Windows and doors create a complement in the facade and must be considered as individual details and for overall arrangement, order, and scale.

#### **Openings**

- Use window type, size, placement and mullion pattern to emphasize the overall architectural design.
- Limit larger expansions of glass to main entrances.
- Use regularly spaced windows to establish contextual rhythms.
- Set windows back at least 3" from the building facade.
- Incorporate operable windows with screens where possible.
- Transom windows / elements above doors / windows are encouraged.

#### **Doors and Frames**

- Use dark bronze anodized aluminum storefront systems with thermal-break construction.
- Door, frame, and hardware colors shall match and be dark bronze.
- Limit hollow metal frames to security doors, utility rooms, and outlying sites.
- All secondary-use and service doors and frames shall be dark bronze on brick walls and match adjacent surfaces on painted facilities.
- Sealants applied adjacent to windows and doors shall match frame color.
- Use automated doors in high-traffic areas.

#### Glazing

- Use clear low-emissivity (low-e) dualpane insulated glass.
- Mirrored, spandrel, and plastic glazing shall not be used.
- Glass block is acceptable with ACRB approval.
- Translucent insulated panels are acceptable. Normally use white panels and dark bronze frames.