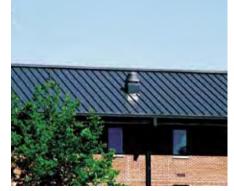

#### **Materials and Color**

- Use standing-seam metal roofing on sloped roofs. 16" wide panels with a 2" seam height is the standard.
- Roofing shall be dark bronze. Soffits shall match the roof color.
- Roof flashing shall match the roof material and color.
- Stepped flashing at the intersection of roofs and walls shall match roof color.
- Membrane roofing for low-sloped roofs may only be used with ACRB approval. A warranted minimum slope of 1/2: 12 is required.

#### **Roof Vents and Elements**

- Minimize, consolidate, and organize roof penetrations on the least visible side of the building.
- Louver grilles at gabled end walls are acceptable.
- PVC pipes and other roof elements must be finished to match the roof color.
- Do not use rooftop mechanical units. When required and approved by ACRB, minimize the negative visual effects with screening to match the roof color.
- Consider the use of dormer vents to conceal and screen exhaust fans.
- Make mechanical vent sizes and shapes consistent with architectural elements.
- Avoid roof-mounted antennas.