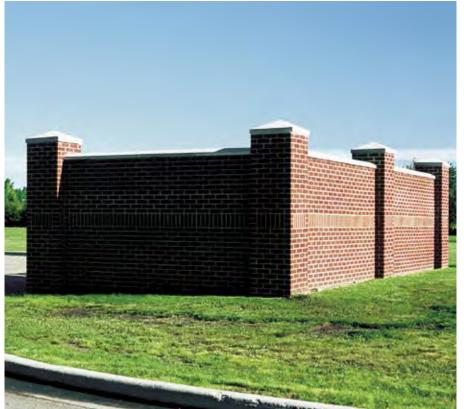

#### Walls

- Use brick with a precast sloping cap when adjacent to or within 30 feet of a building.
- Generally, do not attach screen walls to buildings.

- Construct free-standing garden walls of red brick with off-white precast accents.
- Do not place screen walls immediately adjacent to roadways or sidewalks.
- Walls adjacent to buildings shall have matching materials.

#### Fences

- Use decorative metal fencing for high visibility sites.
- Use standard brick columns with brown metal fence infill for screening.
- Dark brown vinyl-covered chain link fence in industrial and low-visibility sites is allowed with ACRB approval.
- Perimeter fencing shall respond to the site context and use combinations of vinyl covered, chain link, decorative metal, or brick per ACRB direction.
- Wood is allowed only in the Family Housing setting.

#### **Dumpster Enclosures**

- Locate dumpsters to minimize visual impact.
- Use brick with burnished block accents and a precast sloping cap for wall construction.
- In high-visibility locations provide dark bronze metal gates to screen dumpsters.
- Provide concrete-filled steel tube protective bollards painted dark bronze.
- Provide concrete pads and access aprons.
- Include landscaping areas and provisions for pedestrian access.