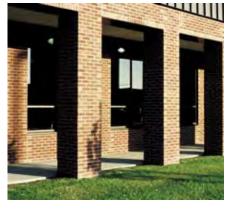

#### ENTRANCES

Entrances act as a transitional element from exterior to interior and provide opportunities to create a focal point on a facade. They establish a user's first impression and delineate the importance of the building by the size and architectural detailing of the entrance structure.

#### General

- Ensure the building entrance is clearly visible and highlighted as a prominent feature.
- Orient pedestrian entrances to the south or southeast as often as possible. Avoid north entrances.
- Projected entrance features with gabled roof forms are preferred.
- Create enclosed vestibules and weather-protected transition spaces at entrances.
- Integrate handicapped ramps into designs.

#### **Arcades**

- These may be used as an extension of the building's entrance.
- Where provided, integrate arcades with the building's form, materials, and detailing.